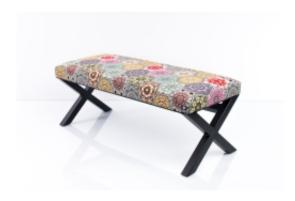

# Upholstered Bench Loft Style LGM-11 HEXAGON-VELVET-06

| Number        | 5108             |
|---------------|------------------|
| Producer code | LGM-11           |
| Manufacturer  | Emra Wood Design |

# **Product description**

Upholstered Bench Loft Style LGM-11 HEXAGON-VELVET-06 | Width: 40 cm - 200 cm | Height: 40 cm - 50 cm | Depth: 30 cm - 40 cm |

Technical data

Product-Code:

| LGM-11                  |  |
|-------------------------|--|
| Catalogue number:       |  |
| 5108                    |  |
| Condition:              |  |
| New                     |  |
| Bench width:            |  |
| 40 cm - 200 cm          |  |
| Choose from parameter   |  |
| Bench height:           |  |
| 40 cm - 50 cm           |  |
| Choose from parameter   |  |
| Bench depth:            |  |
| 30 cm - 40 cm           |  |
| Choose from parameter   |  |
| Type of fabric:         |  |
| Choose from parameter   |  |
| Type of fabric (Photo): |  |
| HEXAGON-VELVET-06       |  |
|                         |  |
|                         |  |
|                         |  |

## Upholstered Bench Loft Style LGM-11 HEXAGON-VELVET-06

- · A functional and practical bench for hallway, living room, bedroom, dressing room, bathroom, reception and office
- Some bench models have a practical shelf for shoes
- The frame and upholstery are made of the highest quality materials
- Production of the bench according to customer requirements