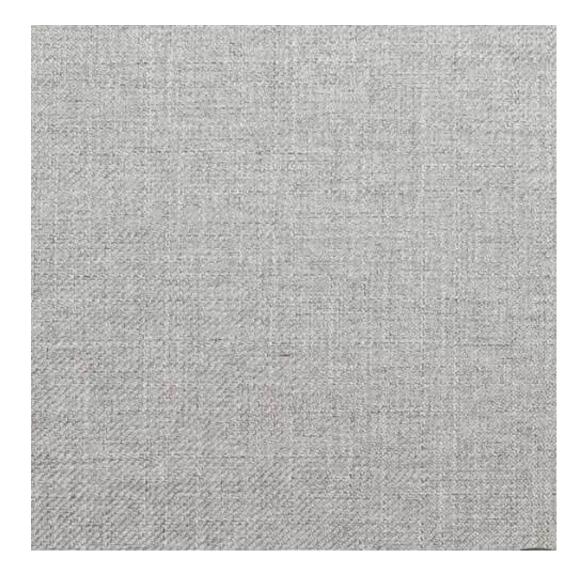

# **Product description**

Upholstered Bench Loft Style LGM-11 HEXAGON-VELVET-06 | Width: 40 cm - 200 cm | Height: 40 cm - 50 cm | Depth: 30 cm - 40 cm |

Technical data

Product-Code:

| LGM-11                  |  |
|-------------------------|--|
| Catalogue number:       |  |
| 5108                    |  |
| Condition:              |  |
| New                     |  |
| Bench width:            |  |
| 40 cm - 200 cm          |  |
| Choose from parameter   |  |
| Bench height:           |  |
| 40 cm - 50 cm           |  |
| Choose from parameter   |  |
| Bench depth:            |  |
| 30 cm - 40 cm           |  |
| Choose from parameter   |  |
| Type of fabric:         |  |
| Choose from parameter   |  |
| Type of fabric (Photo): |  |
| HEXAGON-VELVET-06       |  |
|                         |  |
|                         |  |
|                         |  |

**Height**: 40 cm , 45 cm , 50 cm **Depth**: 30 cm , 35 cm , 40 cm

Type of fabric: HEXAGON-VELVET-06 (Photo), ANDRE-1300, ANDRE-1301, ANDRE-1302, ANDRE-1303, ANDRE-1304, ANDRE-1305, ANDRE-1306, ANDRE-1307, ANDRE-1308, ANDRE-1309, ANDRE-1310, ART-DECO-VELVET-01, ART-DECO-VELVET-02, ART-DECO-VELVET-03, ART-DECO-VELVET-04, ART-DECO-VELVET-05, ART-DECO-VELVET-06, ART-DECO-VELVET-07, ART-DECO-VELVET-08, ART-DECO-VELVET-09, ART-DECO-VELVET-10...11 (write a comment in order), ATOS-111, ATOS-112, ATOS-113, ATOS-114, ATOS-115, ATOS-116, ATOS-117, ATOS-118, ATOS-119, ATOS-120...126 (write a comment in order), AURORA-2480, AURORA-2481, AURORA-2482, AURORA-2483, AURORA-2484, AURORA-2485, AURORA-2486, AURORA-2487, AURORA-2488, AURORA-2489...2505 (write a comment in order), BALOO-2071, BALOO-2072, BALOO-2073, BALOO-2074, BALOO-2076, BALOO-2077, BALOO-2078, BALOO-2079, BALOO-2081, BALOO-2082...2089 (write a comment in order), BLACK-WHITE-VELVET-01, BLACK-WHITE-VELVET-02, BLACK-WHITE-VELVET-03, BLACK-WHITE-VELVET-04, BLACK-WHITE-VELVET-05, BLACK-WHITE-VELVET-06, BLACK-WHITE-VELVET-07, BLACK-WHITE-VELVET-08, BLACK-WHITE-VELVET-09, BLACK-WHITE-VELVET-09, BLACK-WHITE-VELVET-09, BLOOM-01, BLOOM-02, BLOOM-03, BLOOM-04, BLOOM-05, BLOOM-06, BLOOM-07, BLOOM-08, BLOOM-09, BLOOM-10, BRAID-3001, BRAID-3002,