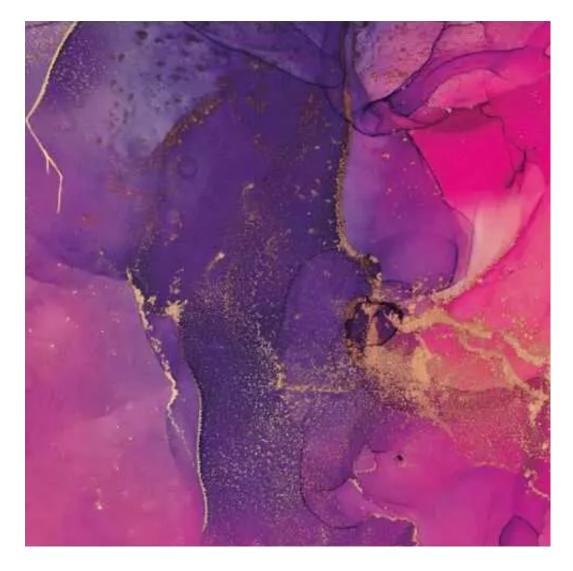

# **Product description**

Upholstered Bench Loft Style LGM-11 HEXAGON-VELVET-06 | Width: 40 cm - 200 cm | Height: 40 cm - 50 cm | Depth: 30 cm - 40 cm |

Technical data

Product-Code:

| LGM-11                  |  |
|-------------------------|--|
| Catalogue number:       |  |
| 5108                    |  |
| Condition:              |  |
| New                     |  |
| Bench width:            |  |
| 40 cm - 200 cm          |  |
| Choose from parameter   |  |
| Bench height:           |  |
| 40 cm - 50 cm           |  |
| Choose from parameter   |  |
| Bench depth:            |  |
| 30 cm - 40 cm           |  |
| Choose from parameter   |  |
| Type of fabric:         |  |
| Choose from parameter   |  |
| Type of fabric (Photo): |  |
| HEXAGON-VELVET-06       |  |
|                         |  |
|                         |  |
|                         |  |

**Height**: 40 cm , 45 cm , 50 cm **Depth**: 30 cm , 35 cm , 40 cm

Type of fabric: HEXAGON-VELVET-06 (Photo), ANDRE-1300, ANDRE-1301, ANDRE-1302, ANDRE-1303, ANDRE-1304, ANDRE-1305, ANDRE-1306, ANDRE-1307, ANDRE-1308, ANDRE-1309, ANDRE-1310, ART-DECO-VELVET-01, ART-DECO-VELVET-02, ART-DECO-VELVET-03, ART-DECO-VELVET-04, ART-DECO-VELVET-05, ART-DECO-VELVET-06, ART-DECO-VELVET-07, ART-DECO-VELVET-08, ART-DECO-VELVET-09, ART-DECO-VELVET-10...11 (write a comment in order), ATOS-111, ATOS-112, ATOS-113, ATOS-114, ATOS-115, ATOS-116, ATOS-117, ATOS-118, ATOS-119, ATOS-120...126 (write a comment in order), AURORA-2480, AURORA-2481, AURORA-2482, AURORA-2483, AURORA-2484, AURORA-2485, AURORA-2486, AURORA-2487, AURORA-2488, AURORA-2489...2505 (write a comment in order), BALOO-2071, BALOO-2072, BALOO-2073, BALOO-2074, BALOO-2076, BALOO-2077, BALOO-2078, BALOO-2079, BALOO-2081, BALOO-2082...2089 (write a comment in order), BLACK-WHITE-VELVET-01, BLACK-WHITE-VELVET-02, BLACK-WHITE-VELVET-03, BLACK-WHITE-VELVET-04, BLACK-WHITE-VELVET-05, BLACK-WHITE-VELVET-06, BLACK-WHITE-VELVET-07, BLACK-WHITE-VELVET-08, BLACK-WHITE-VELVET-09, BLACK-WHITE-VELVET-09, BLACK-WHITE-VELVET-09, BLOOM-01, BLOOM-02, BLOOM-03, BLOOM-04, BLOOM-05, BLOOM-06, BLOOM-07, BLOOM-08, BLOOM-09, BLOOM-10, BRAID-3001, BRAID-3002,