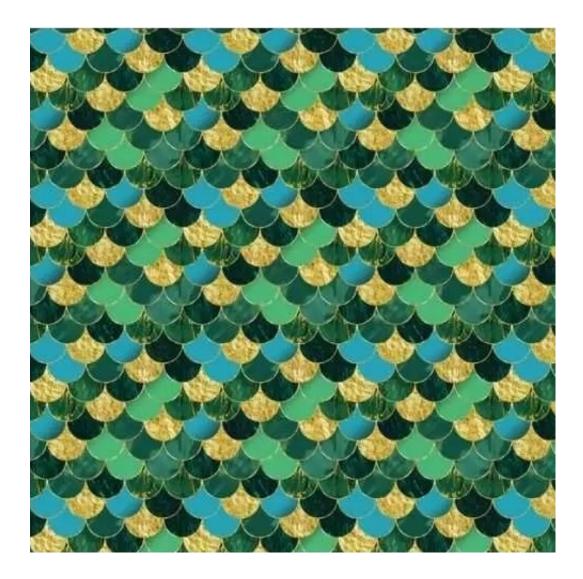

# **Product description**

Upholstered Bench Loft Style LGM-11 HEXAGON-VELVET-06 | Width: 40 cm - 200 cm | Height: 40 cm - 50 cm | Depth: 30 cm - 40 cm |

Technical data

Product-Code:

| LGM-11                  |  |
|-------------------------|--|
| Catalogue number:       |  |
| 5108                    |  |
| Condition:              |  |
| New                     |  |
| Bench width:            |  |
| 40 cm - 200 cm          |  |
| Choose from parameter   |  |
| Bench height:           |  |
| 40 cm - 50 cm           |  |
| Choose from parameter   |  |
| Bench depth:            |  |
| 30 cm - 40 cm           |  |
| Choose from parameter   |  |
| Type of fabric:         |  |
| Choose from parameter   |  |
| Type of fabric (Photo): |  |
| HEXAGON-VELVET-06       |  |
|                         |  |
|                         |  |
|                         |  |

**Height**: 40 cm , 45 cm , 50 cm **Depth**: 30 cm , 35 cm , 40 cm

Type of fabric: HEXAGON-VELVET-06 (Photo), ANDRE-1300, ANDRE-1301, ANDRE-1302, ANDRE-1303, ANDRE-1304, ANDRE-1305, ANDRE-1306, ANDRE-1307, ANDRE-1308, ANDRE-1309, ANDRE-1310, ART-DECO-VELVET-01, ART-DECO-VELVET-02, ART-DECO-VELVET-03, ART-DECO-VELVET-04, ART-DECO-VELVET-05, ART-DECO-VELVET-06, ART-DECO-VELVET-07, ART-DECO-VELVET-08, ART-DECO-VELVET-09, ART-DECO-VELVET-10...11 (write a comment in order), ATOS-111, ATOS-112, ATOS-113, ATOS-114, ATOS-115, ATOS-116, ATOS-117, ATOS-118, ATOS-119, ATOS-120...126 (write a comment in order), AURORA-2480, AURORA-2481, AURORA-2482, AURORA-2483, AURORA-2484, AURORA-2485, AURORA-2486, AURORA-2487, AURORA-2488, AURORA-2489...2505 (write a comment in order), BALOO-2071, BALOO-2072, BALOO-2073, BALOO-2074, BALOO-2076, BALOO-2077, BALOO-2078, BALOO-2079, BALOO-2081, BALOO-2082...2089 (write a comment in order), BLACK-WHITE-VELVET-01, BLACK-WHITE-VELVET-02, BLACK-WHITE-VELVET-03, BLACK-WHITE-VELVET-04, BLACK-WHITE-VELVET-05, BLACK-WHITE-VELVET-06, BLACK-WHITE-VELVET-07, BLACK-WHITE-VELVET-08, BLACK-WHITE-VELVET-09, BLACK-WHITE-VELVET-09, BLACK-WHITE-VELVET-09, BLOOM-01, BLOOM-02, BLOOM-03, BLOOM-04, BLOOM-05, BLOOM-06, BLOOM-07, BLOOM-08, BLOOM-09, BLOOM-10, BRAID-3001, BRAID-3002,