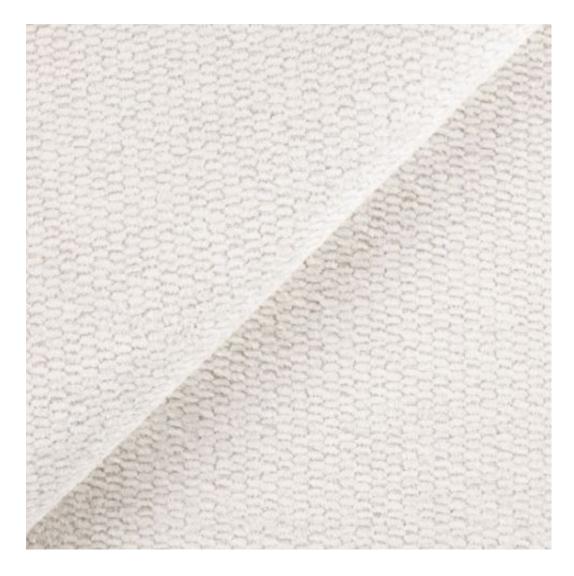

# **Product description**

Upholstered Bench Loft Style LGM-11 HEXAGON-VELVET-06 | Width: 40 cm - 200 cm | Height: 40 cm - 50 cm | Depth: 30 cm - 40 cm |

Technical data

Product-Code:

| LGM-11                  |  |
|-------------------------|--|
| Catalogue number:       |  |
| 5108                    |  |
| Condition:              |  |
| New                     |  |
| Bench width:            |  |
| 40 cm - 200 cm          |  |
| Choose from parameter   |  |
| Bench height:           |  |
| 40 cm - 50 cm           |  |
| Choose from parameter   |  |
| Bench depth:            |  |
| 30 cm - 40 cm           |  |
| Choose from parameter   |  |
| Type of fabric:         |  |
| Choose from parameter   |  |
| Type of fabric (Photo): |  |
| HEXAGON-VELVET-06       |  |
|                         |  |
|                         |  |
|                         |  |

**Height**: 40 cm , 45 cm , 50 cm **Depth**: 30 cm , 35 cm , 40 cm

Type of fabric: HEXAGON-VELVET-06 (Photo), ANDRE-1300, ANDRE-1301, ANDRE-1302, ANDRE-1303, ANDRE-1304, ANDRE-1305, ANDRE-1306, ANDRE-1307, ANDRE-1308, ANDRE-1309, ANDRE-1310, ART-DECO-VELVET-01, ART-DECO-VELVET-02, ART-DECO-VELVET-03, ART-DECO-VELVET-04, ART-DECO-VELVET-05, ART-DECO-VELVET-06, ART-DECO-VELVET-07, ART-DECO-VELVET-08, ART-DECO-VELVET-09, ART-DECO-VELVET-10...11 (write a comment in order), ATOS-111, ATOS-112, ATOS-113, ATOS-114, ATOS-115, ATOS-116, ATOS-117, ATOS-118, ATOS-119, ATOS-120...126 (write a comment in order), AURORA-2480, AURORA-2481, AURORA-2482, AURORA-2483, AURORA-2484, AURORA-2485, AURORA-2486, AURORA-2487, AURORA-2488, AURORA-2489...2505 (write a comment in order), BALOO-2071, BALOO-2072, BALOO-2073, BALOO-2074, BALOO-2076, BALOO-2077, BALOO-2078, BALOO-2079, BALOO-2081, BALOO-2082...2089 (write a comment in order), BLACK-WHITE-VELVET-01, BLACK-WHITE-VELVET-02, BLACK-WHITE-VELVET-03, BLACK-WHITE-VELVET-04, BLACK-WHITE-VELVET-05, BLACK-WHITE-VELVET-06, BLACK-WHITE-VELVET-07, BLACK-WHITE-VELVET-08, BLACK-WHITE-VELVET-09, BLACK-WHITE-VELVET-09, BLACK-WHITE-VELVET-09, BLOOM-01, BLOOM-02, BLOOM-03, BLOOM-04, BLOOM-05, BLOOM-06, BLOOM-07, BLOOM-08, BLOOM-09, BLOOM-10, BRAID-3001, BRAID-3002,