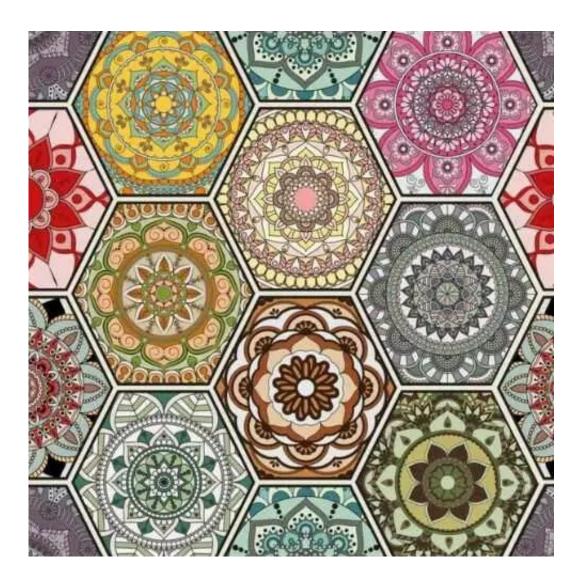

# **Product description**

Upholstered Bench Loft Style LGM-11 HEXAGON-VELVET-06 | Width: 40 cm - 200 cm | Height: 40 cm - 50 cm | Depth: 30 cm - 40 cm |

Technical data

Product-Code:

| LGM-11                  |  |
|-------------------------|--|
| Catalogue number:       |  |
| 5108                    |  |
| Condition:              |  |
| New                     |  |
| Bench width:            |  |
| 40 cm - 200 cm          |  |
| Choose from parameter   |  |
| Bench height:           |  |
| 40 cm - 50 cm           |  |
| Choose from parameter   |  |
| Bench depth:            |  |
| 30 cm - 40 cm           |  |
| Choose from parameter   |  |
| Type of fabric:         |  |
| Choose from parameter   |  |
| Type of fabric (Photo): |  |
| HEXAGON-VELVET-06       |  |
|                         |  |
|                         |  |
|                         |  |

FLORENCE-ECO-LEATHER

FLOWER-VELVET

FUSHION-ECO-LEATHER

GEODY

**HAMILTON** 

**HEXAGON-VELVET** 

HOLD-ME

**HUSK-VELVET** 

**Height**: 40 cm , 45 cm , 50 cm **Depth**: 30 cm , 35 cm , 40 cm

Type of fabric: HEXAGON-VELVET-06 (Photo), ANDRE-1300, ANDRE-1301, ANDRE-1302, ANDRE-1303, ANDRE-1304, ANDRE-1305, ANDRE-1306, ANDRE-1307, ANDRE-1308, ANDRE-1309, ANDRE-1310, ART-DECO-VELVET-01, ART-DECO-VELVET-02, ART-DECO-VELVET-03, ART-DECO-VELVET-04, ART-DECO-VELVET-05, ART-DECO-VELVET-06, ART-DECO-VELVET-07, ART-DECO-VELVET-08, ART-DECO-VELVET-09, ART-DECO-VELVET-10...11 (write a comment in order), ATOS-111, ATOS-112, ATOS-113, ATOS-114, ATOS-115, ATOS-116, ATOS-117, ATOS-118, ATOS-119, ATOS-120...126 (write a comment in order), AURORA-2480, AURORA-2481, AURORA-2482, AURORA-2483, AURORA-2484, AURORA-2485, AURORA-2486, AURORA-2487, AURORA-2488, AURORA-2489...2505 (write a comment in order), BALOO-2071, BALOO-2072, BALOO-2073, BALOO-2074, BALOO-2076, BALOO-2077, BALOO-2078, BALOO-2079, BALOO-2081, BALOO-2082...2089 (write a comment in order), BLACK-WHITE-VELVET-01, BLACK-WHITE-VELVET-02, BLACK-WHITE-VELVET-03, BLACK-WHITE-VELVET-04, BLACK-WHITE-VELVET-05, BLACK-WHITE-VELVET-06, BLACK-WHITE-VELVET-07, BLACK-WHITE-VELVET-08, BLACK-WHITE-VELVET-09, BLACK-WHITE-VELVET-09, BLACK-WHITE-VELVET-09, BLOOM-01, BLOOM-02, BLOOM-03, BLOOM-04, BLOOM-05, BLOOM-06, BLOOM-07, BLOOM-08, BLOOM-09, BLOOM-10, BRAID-3001, BRAID-3002,