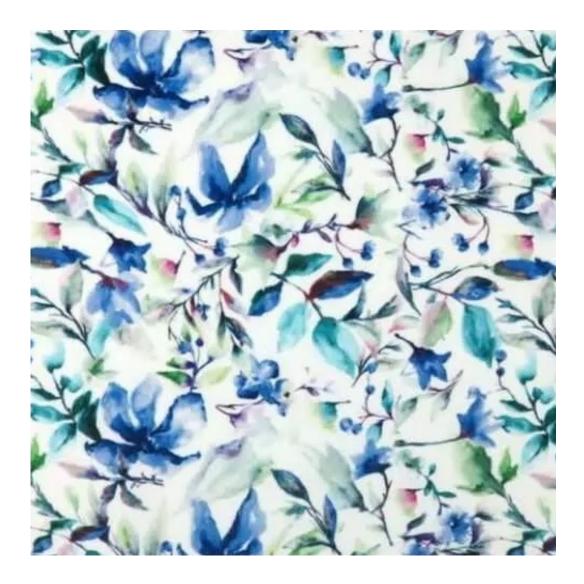

# **Product description**

Upholstered Bench Loft Style LGM-11 FLOWER-VELVET-05 | Width: 40 cm - 200 cm | Height: 40 cm - 50 cm | Depth: 30 cm - 40 cm |

Technical data

Product-Code:

| LGM-11                  |  |  |  |
|-------------------------|--|--|--|
| Catalogue number:       |  |  |  |
| 5110                    |  |  |  |
| Condition:              |  |  |  |
| New                     |  |  |  |
| Bench width:            |  |  |  |
| 40 cm - 200 cm          |  |  |  |
| Choose from parameter   |  |  |  |
| Bench height:           |  |  |  |
| 40 cm - 50 cm           |  |  |  |
| Choose from parameter   |  |  |  |
| Bench depth:            |  |  |  |
| 30 cm - 40 cm           |  |  |  |
| Choose from parameter   |  |  |  |
| Type of fabric:         |  |  |  |
| Choose from parameter   |  |  |  |
| Type of fabric (Photo): |  |  |  |
| FLOWER-VELVET-05        |  |  |  |
|                         |  |  |  |
|                         |  |  |  |
|                         |  |  |  |
|                         |  |  |  |

**Height**: 40 cm , 45 cm , 50 cm **Depth**: 30 cm , 35 cm , 40 cm

Type of fabric: FLOWER-VELVET-05 (Photo), ANDRE-1300, ANDRE-1301, ANDRE-1302, ANDRE-1303, ANDRE-1304, ANDRE-1305, ANDRE-1306, ANDRE-1307, ANDRE-1308, ANDRE-1309, ANDRE-1310, ART-DECO-VELVET-01, ART-DECO-VELVET-02, ART-DECO-VELVET-03, ART-DECO-VELVET-04, ART-DECO-VELVET-05, ART-DECO-VELVET-06, ART-DECO-VELVET-07, ART-DECO-VELVET-08, ART-DECO-VELVET-09, ART-DECO-VELVET-10...11 (write a comment in order), ATOS-111, ATOS-112, ATOS-113, ATOS-114, ATOS-115, ATOS-116, ATOS-117, ATOS-118, ATOS-119, ATOS-120...126 (write a comment in order), AURORA-2480, AURORA-2481, AURORA-2482, AURORA-2483, AURORA-2484, AURORA-2485, AURORA-2486, AURORA-2487, AURORA-2488, AURORA-2489...2505 (write a comment in order), BALOO-2071, BALOO-2072, BALOO-2073, BALOO-2074, BALOO-2076, BALOO-2077, BALOO-2078, BALOO-2079, BALOO-2081, BALOO-2082...2089 (write a comment in order), BLACK-WHITE-VELVET-01, BLACK-WHITE-VELVET-02, BLACK-WHITE-VELVET-03, BLACK-WHITE-VELVET-04, BLACK-WHITE-VELVET-05, BLACK-WHITE-VELVET-06, BLACK-WHITE-VELVET-07, BLACK-WHITE-VELVET-08, BLACK-WHITE-VELVET-09, BLACK-WHITE-VELVET-09, BLOOM-01, BLOOM-02, BLOOM-03, BLOOM-04, BLOOM-05, BLOOM-06, BLOOM-07, BLOOM-08, BLOOM-09, BLOOM-10, BRAID-3001, BRAID-3002,