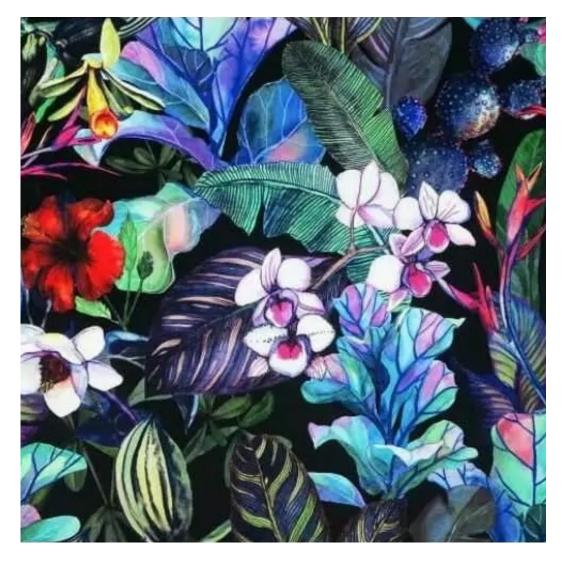

# **Product description**

Upholstered Bench Loft Style LGM-11 FLOWER-VELVET-05 | Width: 40 cm - 200 cm | Height: 40 cm - 50 cm | Depth: 30 cm - 40 cm |

Technical data

Product-Code:

| LGM-11                  |  |  |  |
|-------------------------|--|--|--|
| Catalogue number:       |  |  |  |
| 5110                    |  |  |  |
| Condition:              |  |  |  |
| New                     |  |  |  |
| Bench width:            |  |  |  |
| 40 cm - 200 cm          |  |  |  |
| Choose from parameter   |  |  |  |
| Bench height:           |  |  |  |
| 40 cm - 50 cm           |  |  |  |
| Choose from parameter   |  |  |  |
| Bench depth:            |  |  |  |
| 30 cm - 40 cm           |  |  |  |
| Choose from parameter   |  |  |  |
| Type of fabric:         |  |  |  |
| Choose from parameter   |  |  |  |
| Type of fabric (Photo): |  |  |  |
| FLOWER-VELVET-05        |  |  |  |
|                         |  |  |  |
|                         |  |  |  |
|                         |  |  |  |
|                         |  |  |  |

**Height**: 40 cm , 45 cm , 50 cm **Depth**: 30 cm , 35 cm , 40 cm

Type of fabric: FLOWER-VELVET-05 (Photo), ANDRE-1300, ANDRE-1301, ANDRE-1302, ANDRE-1303, ANDRE-1304, ANDRE-1305, ANDRE-1306, ANDRE-1307, ANDRE-1308, ANDRE-1309, ANDRE-1310, ART-DECO-VELVET-01, ART-DECO-VELVET-02, ART-DECO-VELVET-03, ART-DECO-VELVET-04, ART-DECO-VELVET-05, ART-DECO-VELVET-06, ART-DECO-VELVET-07, ART-DECO-VELVET-08, ART-DECO-VELVET-09, ART-DECO-VELVET-10...11 (write a comment in order), ATOS-111, ATOS-112, ATOS-113, ATOS-114, ATOS-115, ATOS-116, ATOS-117, ATOS-118, ATOS-119, ATOS-120...126 (write a comment in order), AURORA-2480, AURORA-2481, AURORA-2482, AURORA-2483, AURORA-2484, AURORA-2485, AURORA-2486, AURORA-2487, AURORA-2488, AURORA-2489...2505 (write a comment in order), BALOO-2071, BALOO-2072, BALOO-2073, BALOO-2074, BALOO-2076, BALOO-2077, BALOO-2078, BALOO-2079, BALOO-2081, BALOO-2082...2089 (write a comment in order), BLACK-WHITE-VELVET-01, BLACK-WHITE-VELVET-02, BLACK-WHITE-VELVET-03, BLACK-WHITE-VELVET-04, BLACK-WHITE-VELVET-05, BLACK-WHITE-VELVET-06, BLACK-WHITE-VELVET-07, BLACK-WHITE-VELVET-08, BLACK-WHITE-VELVET-09, BLACK-WHITE-VELVET-09, BLOOM-01, BLOOM-02, BLOOM-03, BLOOM-04, BLOOM-05, BLOOM-06, BLOOM-07, BLOOM-08, BLOOM-09, BLOOM-10, BRAID-3001, BRAID-3002,