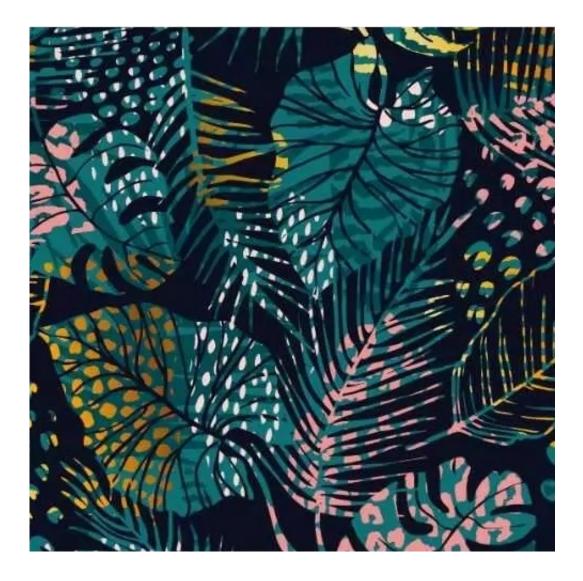

# **Product description**

Upholstered Bench Loft Style LGM-11 FLOWER-VELVET-05 | Width: 40 cm - 200 cm | Height: 40 cm - 50 cm | Depth: 30 cm - 40 cm |

Technical data

Product-Code:

| LGM-11                  |  |  |  |
|-------------------------|--|--|--|
| Catalogue number:       |  |  |  |
| 5110                    |  |  |  |
| Condition:              |  |  |  |
| New                     |  |  |  |
| Bench width:            |  |  |  |
| 40 cm - 200 cm          |  |  |  |
| Choose from parameter   |  |  |  |
| Bench height:           |  |  |  |
| 40 cm - 50 cm           |  |  |  |
| Choose from parameter   |  |  |  |
| Bench depth:            |  |  |  |
| 30 cm - 40 cm           |  |  |  |
| Choose from parameter   |  |  |  |
| Type of fabric:         |  |  |  |
| Choose from parameter   |  |  |  |
| Type of fabric (Photo): |  |  |  |
| FLOWER-VELVET-05        |  |  |  |
|                         |  |  |  |
|                         |  |  |  |
|                         |  |  |  |
|                         |  |  |  |

## Upholstered Bench Loft Style LGM-11 FLOWER-VELVET-05

- · A functional and practical bench for hallway, living room, bedroom, dressing room, bathroom, reception and office
- Some bench models have a practical shelf for shoes
- The frame and upholstery are made of the highest quality materials
- Production of the bench according to customer requirements