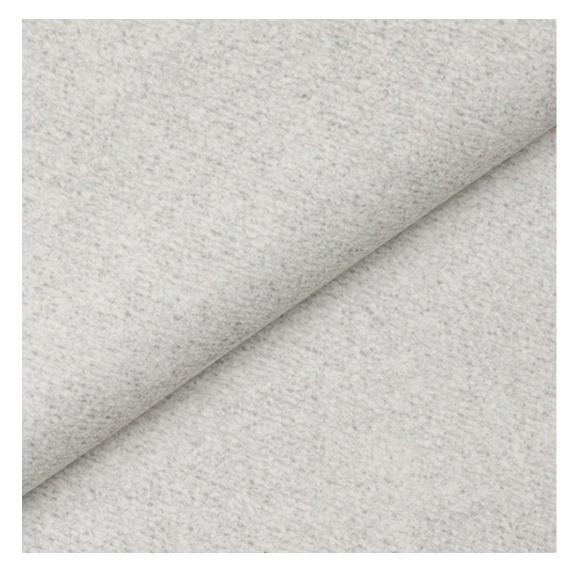

# **Product description**

Upholstered Bench Loft Style LGM-11 FLOWER-VELVET-05 | Width: 40 cm - 200 cm | Height: 40 cm - 50 cm | Depth: 30 cm - 40 cm |

Technical data

Product-Code:

| LGM-11                  |  |  |  |
|-------------------------|--|--|--|
| Catalogue number:       |  |  |  |
| 5110                    |  |  |  |
| Condition:              |  |  |  |
| New                     |  |  |  |
| Bench width:            |  |  |  |
| 40 cm - 200 cm          |  |  |  |
| Choose from parameter   |  |  |  |
| Bench height:           |  |  |  |
| 40 cm - 50 cm           |  |  |  |
| Choose from parameter   |  |  |  |
| Bench depth:            |  |  |  |
| 30 cm - 40 cm           |  |  |  |
| Choose from parameter   |  |  |  |
| Type of fabric:         |  |  |  |
| Choose from parameter   |  |  |  |
| Type of fabric (Photo): |  |  |  |
| FLOWER-VELVET-05        |  |  |  |
|                         |  |  |  |
|                         |  |  |  |
|                         |  |  |  |
|                         |  |  |  |

**Height**: 40 cm , 45 cm , 50 cm **Depth**: 30 cm , 35 cm , 40 cm

Type of fabric: FLOWER-VELVET-05 (Photo), ANDRE-1300, ANDRE-1301, ANDRE-1302, ANDRE-1303, ANDRE-1304, ANDRE-1305, ANDRE-1306, ANDRE-1307, ANDRE-1308, ANDRE-1309, ANDRE-1310, ART-DECO-VELVET-01, ART-DECO-VELVET-02, ART-DECO-VELVET-03, ART-DECO-VELVET-04, ART-DECO-VELVET-05, ART-DECO-VELVET-06, ART-DECO-VELVET-07, ART-DECO-VELVET-08, ART-DECO-VELVET-09, ART-DECO-VELVET-10...11 (write a comment in order), ATOS-111, ATOS-112, ATOS-113, ATOS-114, ATOS-115, ATOS-116, ATOS-117, ATOS-118, ATOS-119, ATOS-120...126 (write a comment in order), AURORA-2480, AURORA-2481, AURORA-2482, AURORA-2483, AURORA-2484, AURORA-2485, AURORA-2486, AURORA-2487, AURORA-2488, AURORA-2489...2505 (write a comment in order), BALOO-2071, BALOO-2072, BALOO-2073, BALOO-2074, BALOO-2076, BALOO-2077, BALOO-2078, BALOO-2079, BALOO-2081, BALOO-2082...2089 (write a comment in order), BLACK-WHITE-VELVET-01, BLACK-WHITE-VELVET-02, BLACK-WHITE-VELVET-03, BLACK-WHITE-VELVET-04, BLACK-WHITE-VELVET-05, BLACK-WHITE-VELVET-06, BLACK-WHITE-VELVET-07, BLACK-WHITE-VELVET-08, BLACK-WHITE-VELVET-09, BLACK-WHITE-VELVET-09, BLOOM-01, BLOOM-02, BLOOM-03, BLOOM-04, BLOOM-05, BLOOM-06, BLOOM-07, BLOOM-08, BLOOM-09, BLOOM-10, BRAID-3001, BRAID-3002,