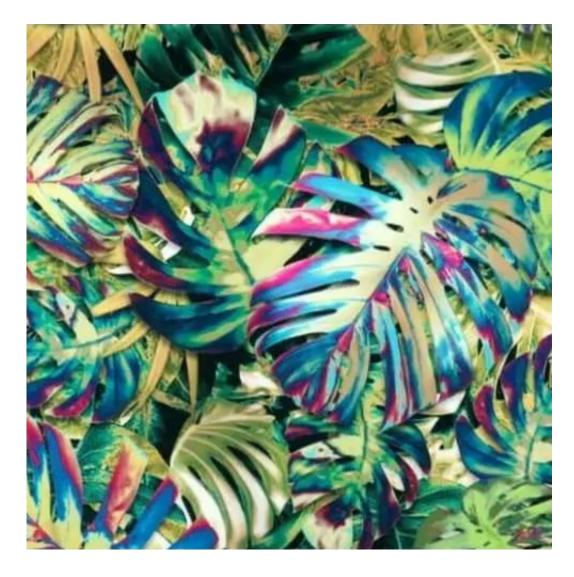

# **Product description**

Upholstered Bench Loft Style LGM-11 FLOWER-VELVET-05 | Width: 40 cm - 200 cm | Height: 40 cm - 50 cm | Depth: 30 cm - 40 cm |

Technical data

Product-Code:

| LGM-11                  |  |  |  |
|-------------------------|--|--|--|
| Catalogue number:       |  |  |  |
| 5110                    |  |  |  |
| Condition:              |  |  |  |
| New                     |  |  |  |
| Bench width:            |  |  |  |
| 40 cm - 200 cm          |  |  |  |
| Choose from parameter   |  |  |  |
| Bench height:           |  |  |  |
| 40 cm - 50 cm           |  |  |  |
| Choose from parameter   |  |  |  |
| Bench depth:            |  |  |  |
| 30 cm - 40 cm           |  |  |  |
| Choose from parameter   |  |  |  |
| Type of fabric:         |  |  |  |
| Choose from parameter   |  |  |  |
| Type of fabric (Photo): |  |  |  |
| FLOWER-VELVET-05        |  |  |  |
|                         |  |  |  |
|                         |  |  |  |
|                         |  |  |  |
|                         |  |  |  |

**Height**: 40 cm , 45 cm , 50 cm **Depth**: 30 cm , 35 cm , 40 cm

Type of fabric: FLOWER-VELVET-05 (Photo), ANDRE-1300, ANDRE-1301, ANDRE-1302, ANDRE-1303, ANDRE-1304, ANDRE-1305, ANDRE-1306, ANDRE-1307, ANDRE-1308, ANDRE-1309, ANDRE-1310, ART-DECO-VELVET-01, ART-DECO-VELVET-02, ART-DECO-VELVET-03, ART-DECO-VELVET-04, ART-DECO-VELVET-05, ART-DECO-VELVET-06, ART-DECO-VELVET-07, ART-DECO-VELVET-08, ART-DECO-VELVET-09, ART-DECO-VELVET-10...11 (write a comment in order), ATOS-111, ATOS-112, ATOS-113, ATOS-114, ATOS-115, ATOS-116, ATOS-117, ATOS-118, ATOS-119, ATOS-120...126 (write a comment in order), AURORA-2480, AURORA-2481, AURORA-2482, AURORA-2483, AURORA-2484, AURORA-2485, AURORA-2486, AURORA-2487, AURORA-2488, AURORA-2489...2505 (write a comment in order), BALOO-2071, BALOO-2072, BALOO-2073, BALOO-2074, BALOO-2076, BALOO-2077, BALOO-2078, BALOO-2079, BALOO-2081, BALOO-2082...2089 (write a comment in order), BLACK-WHITE-VELVET-01, BLACK-WHITE-VELVET-02, BLACK-WHITE-VELVET-03, BLACK-WHITE-VELVET-04, BLACK-WHITE-VELVET-05, BLACK-WHITE-VELVET-06, BLACK-WHITE-VELVET-07, BLACK-WHITE-VELVET-08, BLACK-WHITE-VELVET-09, BLACK-WHITE-VELVET-09, BLOOM-01, BLOOM-02, BLOOM-03, BLOOM-04, BLOOM-05, BLOOM-06, BLOOM-07, BLOOM-08, BLOOM-09, BLOOM-10, BRAID-3001, BRAID-3002,