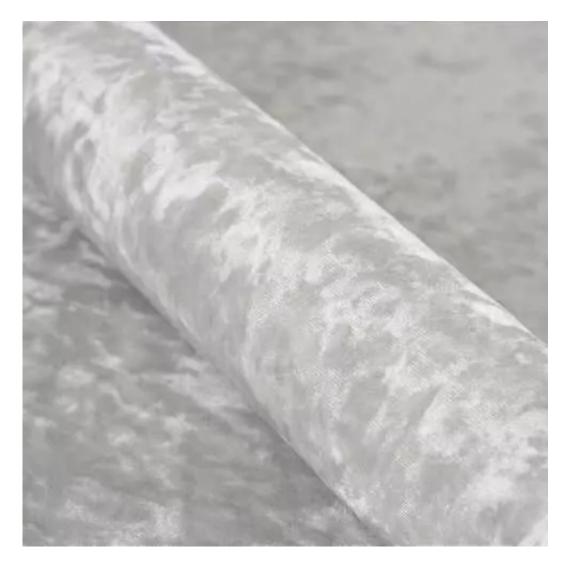

# **Product description**

Upholstered Bench Loft Style LGM-11 FLOWER-VELVET-05 | Width: 40 cm - 200 cm | Height: 40 cm - 50 cm | Depth: 30 cm - 40 cm |

Technical data

Product-Code:

| LGM-11                  |  |  |  |
|-------------------------|--|--|--|
| Catalogue number:       |  |  |  |
| 5110                    |  |  |  |
| Condition:              |  |  |  |
| New                     |  |  |  |
| Bench width:            |  |  |  |
| 40 cm - 200 cm          |  |  |  |
| Choose from parameter   |  |  |  |
| Bench height:           |  |  |  |
| 40 cm - 50 cm           |  |  |  |
| Choose from parameter   |  |  |  |
| Bench depth:            |  |  |  |
| 30 cm - 40 cm           |  |  |  |
| Choose from parameter   |  |  |  |
| Type of fabric:         |  |  |  |
| Choose from parameter   |  |  |  |
| Type of fabric (Photo): |  |  |  |
| FLOWER-VELVET-05        |  |  |  |
|                         |  |  |  |
|                         |  |  |  |
|                         |  |  |  |
|                         |  |  |  |

**Height**: 40 cm , 45 cm , 50 cm **Depth**: 30 cm , 35 cm , 40 cm

Type of fabric: FLOWER-VELVET-05 (Photo), ANDRE-1300, ANDRE-1301, ANDRE-1302, ANDRE-1303, ANDRE-1304, ANDRE-1305, ANDRE-1306, ANDRE-1307, ANDRE-1308, ANDRE-1309, ANDRE-1310, ART-DECO-VELVET-01, ART-DECO-VELVET-02, ART-DECO-VELVET-03, ART-DECO-VELVET-04, ART-DECO-VELVET-05, ART-DECO-VELVET-06, ART-DECO-VELVET-07, ART-DECO-VELVET-08, ART-DECO-VELVET-09, ART-DECO-VELVET-10...11 (write a comment in order), ATOS-111, ATOS-112, ATOS-113, ATOS-114, ATOS-115, ATOS-116, ATOS-117, ATOS-118, ATOS-119, ATOS-120...126 (write a comment in order), AURORA-2480, AURORA-2481, AURORA-2482, AURORA-2483, AURORA-2484, AURORA-2485, AURORA-2486, AURORA-2487, AURORA-2488, AURORA-2489...2505 (write a comment in order), BALOO-2071, BALOO-2072, BALOO-2073, BALOO-2074, BALOO-2076, BALOO-2077, BALOO-2078, BALOO-2079, BALOO-2081, BALOO-2082...2089 (write a comment in order), BLACK-WHITE-VELVET-01, BLACK-WHITE-VELVET-02, BLACK-WHITE-VELVET-03, BLACK-WHITE-VELVET-04, BLACK-WHITE-VELVET-05, BLACK-WHITE-VELVET-06, BLACK-WHITE-VELVET-07, BLACK-WHITE-VELVET-08, BLACK-WHITE-VELVET-09, BLACK-WHITE-VELVET-09, BLOOM-01, BLOOM-02, BLOOM-03, BLOOM-04, BLOOM-05, BLOOM-06, BLOOM-07, BLOOM-08, BLOOM-09, BLOOM-10, BRAID-3001, BRAID-3002,