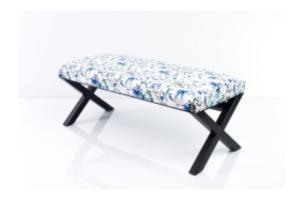

# Upholstered Bench Loft Style LGM-11 FLOWER-VELVET-05

| Number        | 5110             |
|---------------|------------------|
| Producer code | LGM-11           |
| Manufacturer  | Emra Wood Design |

# **Product description**

Upholstered Bench Loft Style LGM-11 FLOWER-VELVET-05 | Width: 40 cm - 200 cm | Height: 40 cm - 50 cm | Depth: 30 cm - 40 cm |

Technical data

Product-Code:

| LGM-11                  |  |  |  |
|-------------------------|--|--|--|
| Catalogue number:       |  |  |  |
| 5110                    |  |  |  |
| Condition:              |  |  |  |
| New                     |  |  |  |
| Bench width:            |  |  |  |
| 40 cm - 200 cm          |  |  |  |
| Choose from parameter   |  |  |  |
| Bench height:           |  |  |  |
| 40 cm - 50 cm           |  |  |  |
| Choose from parameter   |  |  |  |
| Bench depth:            |  |  |  |
| 30 cm - 40 cm           |  |  |  |
| Choose from parameter   |  |  |  |
| Type of fabric:         |  |  |  |
| Choose from parameter   |  |  |  |
| Type of fabric (Photo): |  |  |  |
| FLOWER-VELVET-05        |  |  |  |
|                         |  |  |  |
|                         |  |  |  |
|                         |  |  |  |
|                         |  |  |  |

## Upholstered Bench Loft Style LGM-11 FLOWER-VELVET-05

- · A functional and practical bench for hallway, living room, bedroom, dressing room, bathroom, reception and office
- Some bench models have a practical shelf for shoes
- The frame and upholstery are made of the highest quality materials
- Production of the bench according to customer requirements