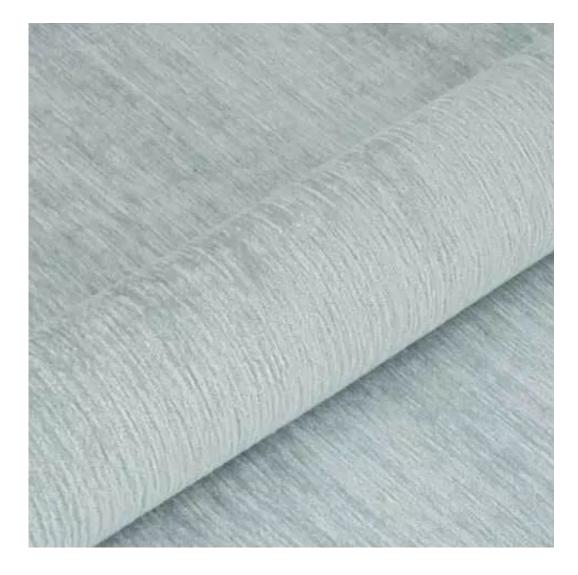

# **Product description**

Upholstered Bench Loft Style LGM-11 FLOWER-VELVET-05 | Width: 40 cm - 200 cm | Height: 40 cm - 50 cm | Depth: 30 cm - 40 cm |

Technical data

Product-Code:

| LGM-11                  |  |  |  |
|-------------------------|--|--|--|
| Catalogue number:       |  |  |  |
| 5110                    |  |  |  |
| Condition:              |  |  |  |
| New                     |  |  |  |
| Bench width:            |  |  |  |
| 40 cm - 200 cm          |  |  |  |
| Choose from parameter   |  |  |  |
| Bench height:           |  |  |  |
| 40 cm - 50 cm           |  |  |  |
| Choose from parameter   |  |  |  |
| Bench depth:            |  |  |  |
| 30 cm - 40 cm           |  |  |  |
| Choose from parameter   |  |  |  |
| Type of fabric:         |  |  |  |
| Choose from parameter   |  |  |  |
| Type of fabric (Photo): |  |  |  |
| FLOWER-VELVET-05        |  |  |  |
|                         |  |  |  |
|                         |  |  |  |
|                         |  |  |  |
|                         |  |  |  |

**Height**: 40 cm , 45 cm , 50 cm **Depth**: 30 cm , 35 cm , 40 cm

Type of fabric: FLOWER-VELVET-05 (Photo), ANDRE-1300, ANDRE-1301, ANDRE-1302, ANDRE-1303, ANDRE-1304, ANDRE-1305, ANDRE-1306, ANDRE-1307, ANDRE-1308, ANDRE-1309, ANDRE-1310, ART-DECO-VELVET-01, ART-DECO-VELVET-02, ART-DECO-VELVET-03, ART-DECO-VELVET-04, ART-DECO-VELVET-05, ART-DECO-VELVET-06, ART-DECO-VELVET-07, ART-DECO-VELVET-08, ART-DECO-VELVET-09, ART-DECO-VELVET-10...11 (write a comment in order), ATOS-111, ATOS-112, ATOS-113, ATOS-114, ATOS-115, ATOS-116, ATOS-117, ATOS-118, ATOS-119, ATOS-120...126 (write a comment in order), AURORA-2480, AURORA-2481, AURORA-2482, AURORA-2483, AURORA-2484, AURORA-2485, AURORA-2486, AURORA-2487, AURORA-2488, AURORA-2489...2505 (write a comment in order), BALOO-2071, BALOO-2072, BALOO-2073, BALOO-2074, BALOO-2076, BALOO-2077, BALOO-2078, BALOO-2079, BALOO-2081, BALOO-2082...2089 (write a comment in order), BLACK-WHITE-VELVET-01, BLACK-WHITE-VELVET-02, BLACK-WHITE-VELVET-03, BLACK-WHITE-VELVET-04, BLACK-WHITE-VELVET-05, BLACK-WHITE-VELVET-06, BLACK-WHITE-VELVET-07, BLACK-WHITE-VELVET-08, BLACK-WHITE-VELVET-09, BLACK-WHITE-VELVET-09, BLOOM-01, BLOOM-02, BLOOM-03, BLOOM-04, BLOOM-05, BLOOM-06, BLOOM-07, BLOOM-08, BLOOM-09, BLOOM-10, BRAID-3001, BRAID-3002,