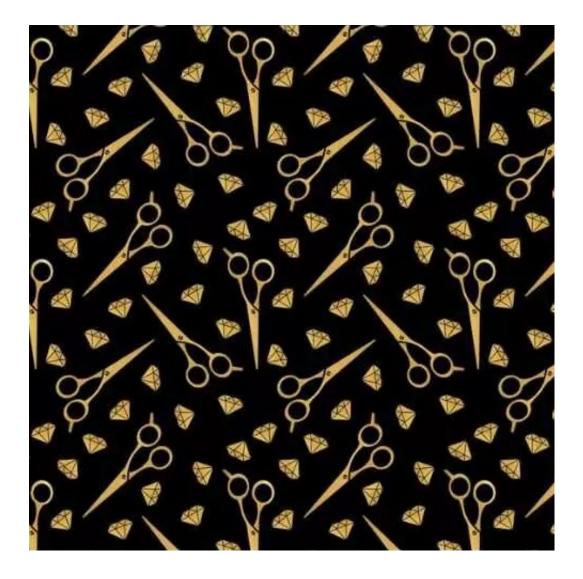

# **Product description**

Upholstered Bench Loft Style LGM-11 FLOWER-VELVET-05 | Width: 40 cm - 200 cm | Height: 40 cm - 50 cm | Depth: 30 cm - 40 cm |

Technical data

Product-Code:

| LGM-11                  |  |  |  |
|-------------------------|--|--|--|
| Catalogue number:       |  |  |  |
| 5110                    |  |  |  |
| Condition:              |  |  |  |
| New                     |  |  |  |
| Bench width:            |  |  |  |
| 40 cm - 200 cm          |  |  |  |
| Choose from parameter   |  |  |  |
| Bench height:           |  |  |  |
| 40 cm - 50 cm           |  |  |  |
| Choose from parameter   |  |  |  |
| Bench depth:            |  |  |  |
| 30 cm - 40 cm           |  |  |  |
| Choose from parameter   |  |  |  |
| Type of fabric:         |  |  |  |
| Choose from parameter   |  |  |  |
| Type of fabric (Photo): |  |  |  |
| FLOWER-VELVET-05        |  |  |  |
|                         |  |  |  |
|                         |  |  |  |
|                         |  |  |  |
|                         |  |  |  |

**Height**: 40 cm , 45 cm , 50 cm **Depth**: 30 cm , 35 cm , 40 cm

Type of fabric: FLOWER-VELVET-05 (Photo), ANDRE-1300, ANDRE-1301, ANDRE-1302, ANDRE-1303, ANDRE-1304, ANDRE-1305, ANDRE-1306, ANDRE-1307, ANDRE-1308, ANDRE-1309, ANDRE-1310, ART-DECO-VELVET-01, ART-DECO-VELVET-02, ART-DECO-VELVET-03, ART-DECO-VELVET-04, ART-DECO-VELVET-05, ART-DECO-VELVET-06, ART-DECO-VELVET-07, ART-DECO-VELVET-08, ART-DECO-VELVET-09, ART-DECO-VELVET-10...11 (write a comment in order), ATOS-111, ATOS-112, ATOS-113, ATOS-114, ATOS-115, ATOS-116, ATOS-117, ATOS-118, ATOS-119, ATOS-120...126 (write a comment in order), AURORA-2480, AURORA-2481, AURORA-2482, AURORA-2483, AURORA-2484, AURORA-2485, AURORA-2486, AURORA-2487, AURORA-2488, AURORA-2489...2505 (write a comment in order), BALOO-2071, BALOO-2072, BALOO-2073, BALOO-2074, BALOO-2076, BALOO-2077, BALOO-2078, BALOO-2079, BALOO-2081, BALOO-2082...2089 (write a comment in order), BLACK-WHITE-VELVET-01, BLACK-WHITE-VELVET-02, BLACK-WHITE-VELVET-03, BLACK-WHITE-VELVET-04, BLACK-WHITE-VELVET-05, BLACK-WHITE-VELVET-06, BLACK-WHITE-VELVET-07, BLACK-WHITE-VELVET-08, BLACK-WHITE-VELVET-09, BLACK-WHITE-VELVET-09, BLOOM-01, BLOOM-02, BLOOM-03, BLOOM-04, BLOOM-05, BLOOM-06, BLOOM-07, BLOOM-08, BLOOM-09, BLOOM-10, BRAID-3001, BRAID-3002,