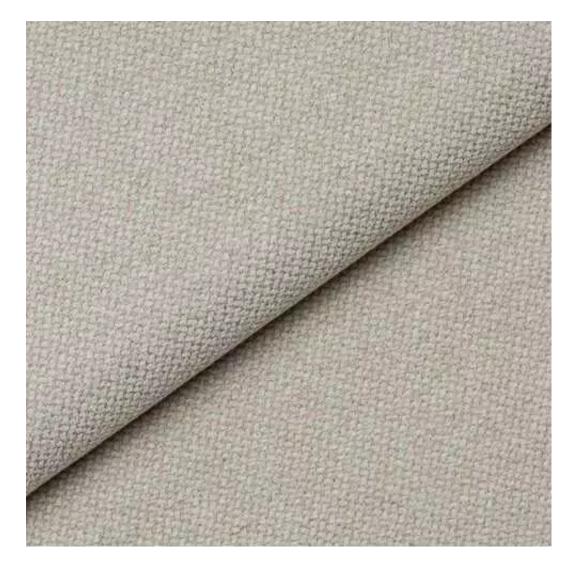

## **Product description**

Upholstered Bench Loft Style LGM-10 PIANO-12  $\mid$  Width: 40 cm - 200 cm  $\mid$  Height: 40 cm - 50 cm  $\mid$  Depth: 30 cm - 40 cm  $\mid$ 

Technical data

Product-Code:

| LGM-10                  |  |  |  |
|-------------------------|--|--|--|
| Catalogue number:       |  |  |  |
| 2942                    |  |  |  |
| Condition:              |  |  |  |
| New                     |  |  |  |
| Bench width:            |  |  |  |
| 40 cm - 200 cm          |  |  |  |
| Choose from parameter   |  |  |  |
| Bench height:           |  |  |  |
| 40 cm - 50 cm           |  |  |  |
| Choose from parameter   |  |  |  |
| Bench depth:            |  |  |  |
| 30 cm - 40 cm           |  |  |  |
| Choose from parameter   |  |  |  |
| Type of fabric:         |  |  |  |
| Choose from parameter   |  |  |  |
| Type of fabric (Photo): |  |  |  |
| PIANO-12                |  |  |  |
|                         |  |  |  |
|                         |  |  |  |
|                         |  |  |  |
|                         |  |  |  |

| Discover upholstery fabrics for this product            |
|---------------------------------------------------------|
| We offer the largest selection of seat fabrics!         |
| Click on fabric name and discover all fabric selection. |