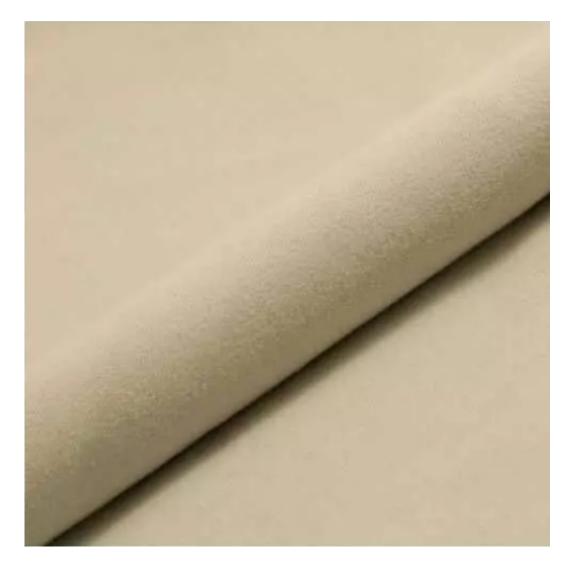

## **Product description**

Upholstered Bench Loft Style LGM-10 PIANO-12  $\mid$  Width: 40 cm - 200 cm  $\mid$  Height: 40 cm - 50 cm  $\mid$  Depth: 30 cm - 40 cm  $\mid$ 

Technical data

Product-Code:

| LGM-10                  |  |  |  |
|-------------------------|--|--|--|
| Catalogue number:       |  |  |  |
| 2942                    |  |  |  |
| Condition:              |  |  |  |
| New                     |  |  |  |
| Bench width:            |  |  |  |
| 40 cm - 200 cm          |  |  |  |
| Choose from parameter   |  |  |  |
| Bench height:           |  |  |  |
| 40 cm - 50 cm           |  |  |  |
| Choose from parameter   |  |  |  |
| Bench depth:            |  |  |  |
| 30 cm - 40 cm           |  |  |  |
| Choose from parameter   |  |  |  |
| Type of fabric:         |  |  |  |
| Choose from parameter   |  |  |  |
| Type of fabric (Photo): |  |  |  |
| PIANO-12                |  |  |  |
|                         |  |  |  |
|                         |  |  |  |
|                         |  |  |  |
|                         |  |  |  |

**Height**: 40 cm , 45 cm , 50 cm **Depth**: 30 cm , 35 cm , 40 cm

Type of fabric: PIANO-12 (Photo), ANDRE-1300, ANDRE-1301, ANDRE-1302, ANDRE-1303, ANDRE-1304, ANDRE-1305, ANDRE-1306, ANDRE-1307, ANDRE-1308, ANDRE-1309, ANDRE-1310, ART-DECO-VELVET-01, ART-DECO-VELVET-02, ART-DECO-VELVET-03, ART-DECO-VELVET-04, ART-DECO-VELVET-05, ART-DECO-VELVET-06, ART-DECO-VELVET-07, ART-DECO-VELVET-08, ART-DECO-VELVET-09, ART-DECO-VELVET-10...11 (write a comment in order), ATOS-111, ATOS-112, ATOS-113, ATOS-114, ATOS-115, ATOS-116, ATOS-117, ATOS-118, ATOS-119, ATOS-120...126 (write a comment in order), AURORA-2481, AURORA-2482, AURORA-2483, AURORA-2484, AURORA-2485, AURORA-2486, AURORA-2487, AURORA-2488, AURORA-2489...2505 (write a comment in order), BALOO-2071, BALOO-2072, BALOO-2073, BALOO-2074, BALOO-2076, BALOO-2077, BALOO-2078, BALOO-2079, BALOO-2081, BALOO-2082...2089 (write a comment in order), BLACK-WHITE-VELVET-01, BLACK-WHITE-VELVET-02, BLACK-WHITE-VELVET-03, BLACK-WHITE-VELVET-04, BLACK-WHITE-VELVET-05, BLACK-WHITE-VELVET-06, BLACK-WHITE-VELVET-07, BLACK-WHITE-VELVET-08, BLACK-WHITE-VELVET-09, BLACK-WHITE-VELVET-09, BLACK-WHITE-VELVET-09, BLOOM-01, BLOOM-02, BLOOM-03, BLOOM-04, BLOOM-05, BLOOM-06, BLOOM-07, BLOOM-08, BLOOM-09, BLOOM-01, BRAID-3001, BRAID-3002, BRAID-3003, BRAID-3004,