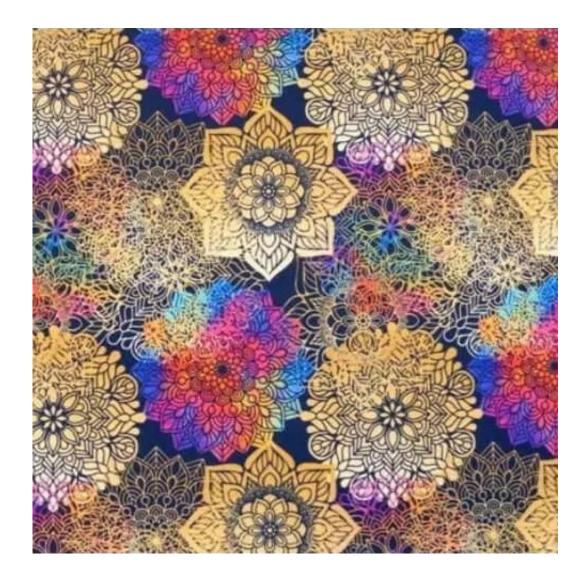

## **Product description**

Upholstered Bench Loft Style LGM-10 PIANO-12  $\mid$  Width: 40 cm - 200 cm  $\mid$  Height: 40 cm - 50 cm  $\mid$  Depth: 30 cm - 40 cm  $\mid$ 

Technical data

Product-Code:

| LGM-10                  |  |  |  |
|-------------------------|--|--|--|
| Catalogue number:       |  |  |  |
| 2942                    |  |  |  |
| Condition:              |  |  |  |
| New                     |  |  |  |
| Bench width:            |  |  |  |
| 40 cm - 200 cm          |  |  |  |
| Choose from parameter   |  |  |  |
| Bench height:           |  |  |  |
| 40 cm - 50 cm           |  |  |  |
| Choose from parameter   |  |  |  |
| Bench depth:            |  |  |  |
| 30 cm - 40 cm           |  |  |  |
| Choose from parameter   |  |  |  |
| Type of fabric:         |  |  |  |
| Choose from parameter   |  |  |  |
| Type of fabric (Photo): |  |  |  |
| PIANO-12                |  |  |  |
|                         |  |  |  |
|                         |  |  |  |
|                         |  |  |  |
|                         |  |  |  |

**Height**: 40 cm , 45 cm , 50 cm **Depth**: 30 cm , 35 cm , 40 cm

Type of fabric: PIANO-12 (Photo), ANDRE-1300, ANDRE-1301, ANDRE-1302, ANDRE-1303, ANDRE-1304, ANDRE-1305, ANDRE-1306, ANDRE-1307, ANDRE-1308, ANDRE-1309, ANDRE-1310, ART-DECO-VELVET-01, ART-DECO-VELVET-02, ART-DECO-VELVET-03, ART-DECO-VELVET-04, ART-DECO-VELVET-05, ART-DECO-VELVET-06, ART-DECO-VELVET-07, ART-DECO-VELVET-08, ART-DECO-VELVET-09, ART-DECO-VELVET-10...11 (write a comment in order), ATOS-111, ATOS-112, ATOS-113, ATOS-114, ATOS-115, ATOS-116, ATOS-117, ATOS-118, ATOS-119, ATOS-120...126 (write a comment in order), AURORA-2481, AURORA-2482, AURORA-2483, AURORA-2484, AURORA-2485, AURORA-2486, AURORA-2487, AURORA-2488, AURORA-2489...2505 (write a comment in order), BALOO-2071, BALOO-2072, BALOO-2073, BALOO-2074, BALOO-2076, BALOO-2077, BALOO-2078, BALOO-2079, BALOO-2081, BALOO-2082...2089 (write a comment in order), BLACK-WHITE-VELVET-01, BLACK-WHITE-VELVET-02, BLACK-WHITE-VELVET-03, BLACK-WHITE-VELVET-04, BLACK-WHITE-VELVET-05, BLACK-WHITE-VELVET-06, BLACK-WHITE-VELVET-07, BLACK-WHITE-VELVET-08, BLACK-WHITE-VELVET-09, BLACK-WHITE-VELVET-09, BLACK-WHITE-VELVET-09, BLOOM-01, BLOOM-02, BLOOM-03, BLOOM-04, BLOOM-05, BLOOM-06, BLOOM-07, BLOOM-08, BLOOM-09, BLOOM-01, BRAID-3001, BRAID-3002, BRAID-3003, BRAID-3004,