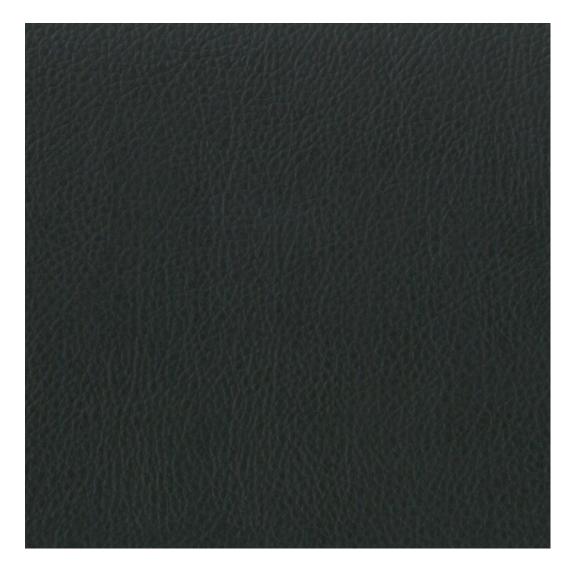

## **Product description**

Upholstered Bench Loft Style LGM-10 PIANO-12  $\mid$  Width: 40 cm - 200 cm  $\mid$  Height: 40 cm - 50 cm  $\mid$  Depth: 30 cm - 40 cm  $\mid$ 

Technical data

Product-Code:

| LGM-10                  |  |  |  |
|-------------------------|--|--|--|
| Catalogue number:       |  |  |  |
| 2942                    |  |  |  |
| Condition:              |  |  |  |
| New                     |  |  |  |
| Bench width:            |  |  |  |
| 40 cm - 200 cm          |  |  |  |
| Choose from parameter   |  |  |  |
| Bench height:           |  |  |  |
| 40 cm - 50 cm           |  |  |  |
| Choose from parameter   |  |  |  |
| Bench depth:            |  |  |  |
| 30 cm - 40 cm           |  |  |  |
| Choose from parameter   |  |  |  |
| Type of fabric:         |  |  |  |
| Choose from parameter   |  |  |  |
| Type of fabric (Photo): |  |  |  |
| PIANO-12                |  |  |  |
|                         |  |  |  |
|                         |  |  |  |
|                         |  |  |  |
|                         |  |  |  |

PIANO

ROSSA

**SPELLO** 

STRONG

TIERRA

**VENUS** 

VERA

VIENNA-ECO-LEATHER