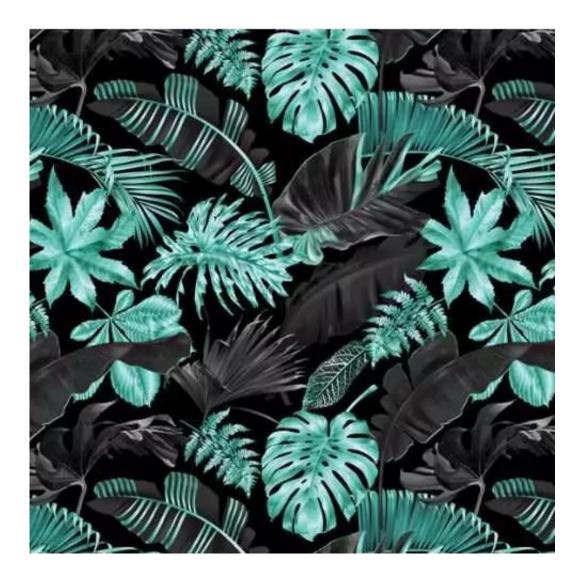

# **Product description**

Upholstered Bench Loft Style LGM-10 MONSTERA-VELVET-21 | Width: 40 cm - 200 cm | Height: 40 cm - 50 cm | Depth: 30 cm - 40 cm |

Technical data

Product-Code:

| LGM-10                  |  |  |  |
|-------------------------|--|--|--|
| Catalogue number:       |  |  |  |
| 2941                    |  |  |  |
| Condition:              |  |  |  |
| New                     |  |  |  |
| Bench width:            |  |  |  |
| 40 cm - 200 cm          |  |  |  |
| Choose from parameter   |  |  |  |
| Bench height:           |  |  |  |
| 40 cm - 50 cm           |  |  |  |
| Choose from parameter   |  |  |  |
| Bench depth:            |  |  |  |
| 30 cm - 40 cm           |  |  |  |
| Choose from parameter   |  |  |  |
| Type of fabric:         |  |  |  |
| Choose from parameter   |  |  |  |
| Type of fabric (Photo): |  |  |  |
| MONSTERA-VELVET-21      |  |  |  |
|                         |  |  |  |
|                         |  |  |  |
|                         |  |  |  |
|                         |  |  |  |

MONSTERA-VELVET

PATTERN-VELVET

PIANO

ROSSA

**SPELLO** 

STRONG

TIERRA

**VENUS** 

**Height**: 40 cm , 45 cm , 50 cm **Depth**: 30 cm , 35 cm , 40 cm

Type of fabric: MONSTERA-VELVET-21 (Photo), ANDRE-1300, ANDRE-1301, ANDRE-1302, ANDRE-1303, ANDRE-1304, ANDRE-1305, ANDRE-1306, ANDRE-1307, ANDRE-1308, ANDRE-1309, ANDRE-1310, ART-DECO-VELVET-01, ART-DECO-VELVET-02, ART-DECO-VELVET-03, ART-DECO-VELVET-04, ART-DECO-VELVET-05, ART-DECO-VELVET-06, ART-DECO-VELVET-07, ART-DECO-VELVET-08, ART-DECO-VELVET-09, ART-DECO-VELVET-10...11 (write a comment in order), ATOS-111, ATOS-112, ATOS-113, ATOS-114, ATOS-115, ATOS-116, ATOS-117, ATOS-118, ATOS-119, ATOS-120...126 (write a comment in order), AURORA-2480, AURORA-2481, AURORA-2482, AURORA-2483, AURORA-2484, AURORA-2485, AURORA-2486, AURORA-2487, AURORA-2488, AURORA-2489...2505 (write a comment in order), BALOO-2071, BALOO-2072, BALOO-2073, BALOO-2074, BALOO-2076, BALOO-2077, BALOO-2078, BALOO-2079, BALOO-2081, BALOO-2082...2089 (write a comment in order), BLACK-WHITE-VELVET-01, BLACK-WHITE-VELVET-02, BLACK-WHITE-VELVET-03, BLACK-WHITE-VELVET-04, BLACK-WHITE-VELVET-05, BLACK-WHITE-VELVET-06, BLACK-WHITE-VELVET-07, BLACK-WHITE-VELVET-08, BLACK-WHITE-VELVET-09, BLACK-WHITE-VELVET-09, BLACK-WHITE-VELVET-09, BLOOM-01, BLOOM-02, BLOOM-03, BLOOM-04, BLOOM-05, BLOOM-06, BLOOM-07, BLOOM-08, BLOOM-09, BLOOM-10, BRAID-3001, BRAID-3002,