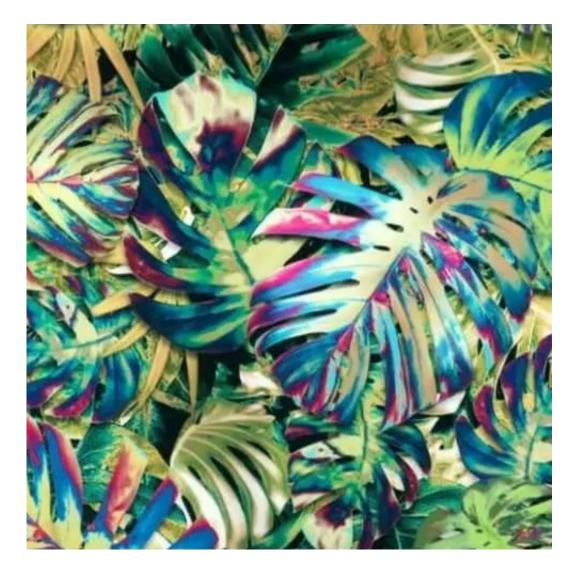

# **Product description**

Upholstered Bench Loft Style LGM-10 MONSTERA-VELVET-21 | Width: 40 cm - 200 cm | Height: 40 cm - 50 cm | Depth: 30 cm - 40 cm |

Technical data

Product-Code:

| LGM-10                  |  |  |  |
|-------------------------|--|--|--|
| Catalogue number:       |  |  |  |
| 2941                    |  |  |  |
| Condition:              |  |  |  |
| New                     |  |  |  |
| Bench width:            |  |  |  |
| 40 cm - 200 cm          |  |  |  |
| Choose from parameter   |  |  |  |
| Bench height:           |  |  |  |
| 40 cm - 50 cm           |  |  |  |
| Choose from parameter   |  |  |  |
| Bench depth:            |  |  |  |
| 30 cm - 40 cm           |  |  |  |
| Choose from parameter   |  |  |  |
| Type of fabric:         |  |  |  |
| Choose from parameter   |  |  |  |
| Type of fabric (Photo): |  |  |  |
| MONSTERA-VELVET-21      |  |  |  |
|                         |  |  |  |
|                         |  |  |  |
|                         |  |  |  |
|                         |  |  |  |

MONSTERA-VELVET

PATTERN-VELVET

PIANO

ROSSA

**SPELLO** 

STRONG

TIERRA

**VENUS** 

**Height**: 40 cm , 45 cm , 50 cm **Depth**: 30 cm , 35 cm , 40 cm

Type of fabric: MONSTERA-VELVET-21 (Photo), ANDRE-1300, ANDRE-1301, ANDRE-1302, ANDRE-1303, ANDRE-1304, ANDRE-1305, ANDRE-1306, ANDRE-1307, ANDRE-1308, ANDRE-1309, ANDRE-1310, ART-DECO-VELVET-01, ART-DECO-VELVET-02, ART-DECO-VELVET-03, ART-DECO-VELVET-04, ART-DECO-VELVET-05, ART-DECO-VELVET-06, ART-DECO-VELVET-07, ART-DECO-VELVET-08, ART-DECO-VELVET-09, ART-DECO-VELVET-10...11 (write a comment in order), ATOS-111, ATOS-112, ATOS-113, ATOS-114, ATOS-115, ATOS-116, ATOS-117, ATOS-118, ATOS-119, ATOS-120...126 (write a comment in order), AURORA-2480, AURORA-2481, AURORA-2482, AURORA-2483, AURORA-2484, AURORA-2485, AURORA-2486, AURORA-2487, AURORA-2488, AURORA-2489...2505 (write a comment in order), BALOO-2071, BALOO-2072, BALOO-2073, BALOO-2074, BALOO-2076, BALOO-2077, BALOO-2078, BALOO-2079, BALOO-2081, BALOO-2082...2089 (write a comment in order), BLACK-WHITE-VELVET-01, BLACK-WHITE-VELVET-02, BLACK-WHITE-VELVET-03, BLACK-WHITE-VELVET-04, BLACK-WHITE-VELVET-05, BLACK-WHITE-VELVET-06, BLACK-WHITE-VELVET-07, BLACK-WHITE-VELVET-08, BLACK-WHITE-VELVET-09, BLACK-WHITE-VELVET-09, BLACK-WHITE-VELVET-09, BLOOM-01, BLOOM-02, BLOOM-03, BLOOM-04, BLOOM-05, BLOOM-06, BLOOM-07, BLOOM-08, BLOOM-09, BLOOM-10, BRAID-3001, BRAID-3002,