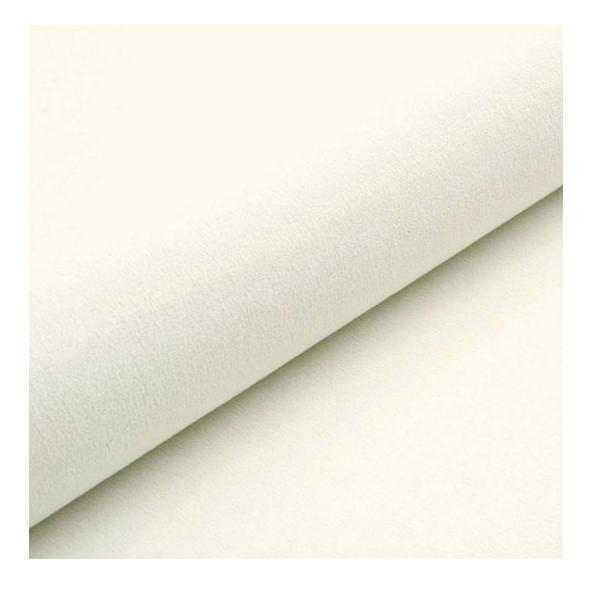

# **Product description**

Upholstered Bench Loft Style LGM-10 MONSTERA-VELVET-21 | Width: 40 cm - 200 cm | Height: 40 cm - 50 cm | Depth: 30 cm - 40 cm |

Technical data

Product-Code:

| LGM-10                  |  |  |  |
|-------------------------|--|--|--|
| Catalogue number:       |  |  |  |
| 2941                    |  |  |  |
| Condition:              |  |  |  |
| New                     |  |  |  |
| Bench width:            |  |  |  |
| 40 cm - 200 cm          |  |  |  |
| Choose from parameter   |  |  |  |
| Bench height:           |  |  |  |
| 40 cm - 50 cm           |  |  |  |
| Choose from parameter   |  |  |  |
| Bench depth:            |  |  |  |
| 30 cm - 40 cm           |  |  |  |
| Choose from parameter   |  |  |  |
| Type of fabric:         |  |  |  |
| Choose from parameter   |  |  |  |
| Type of fabric (Photo): |  |  |  |
| MONSTERA-VELVET-21      |  |  |  |
|                         |  |  |  |
|                         |  |  |  |
|                         |  |  |  |
|                         |  |  |  |

**Height**: 40 cm , 45 cm , 50 cm **Depth**: 30 cm , 35 cm , 40 cm

Type of fabric: MONSTERA-VELVET-21 (Photo), ANDRE-1300, ANDRE-1301, ANDRE-1302, ANDRE-1303, ANDRE-1304, ANDRE-1305, ANDRE-1306, ANDRE-1307, ANDRE-1308, ANDRE-1309, ANDRE-1310, ART-DECO-VELVET-01, ART-DECO-VELVET-02, ART-DECO-VELVET-03, ART-DECO-VELVET-04, ART-DECO-VELVET-05, ART-DECO-VELVET-06, ART-DECO-VELVET-07, ART-DECO-VELVET-08, ART-DECO-VELVET-09, ART-DECO-VELVET-10...11 (write a comment in order), ATOS-111, ATOS-112, ATOS-113, ATOS-114, ATOS-115, ATOS-116, ATOS-117, ATOS-118, ATOS-119, ATOS-120...126 (write a comment in order), AURORA-2480, AURORA-2481, AURORA-2482, AURORA-2483, AURORA-2484, AURORA-2485, AURORA-2486, AURORA-2487, AURORA-2488, AURORA-2489...2505 (write a comment in order), BALOO-2071, BALOO-2072, BALOO-2073, BALOO-2074, BALOO-2076, BALOO-2077, BALOO-2078, BALOO-2079, BALOO-2081, BALOO-2082...2089 (write a comment in order), BLACK-WHITE-VELVET-01, BLACK-WHITE-VELVET-02, BLACK-WHITE-VELVET-03, BLACK-WHITE-VELVET-04, BLACK-WHITE-VELVET-05, BLACK-WHITE-VELVET-06, BLACK-WHITE-VELVET-07, BLACK-WHITE-VELVET-08, BLACK-WHITE-VELVET-09, BLACK-WHITE-VELVET-09, BLACK-WHITE-VELVET-09, BLOOM-01, BLOOM-02, BLOOM-03, BLOOM-04, BLOOM-05, BLOOM-06, BLOOM-07, BLOOM-08, BLOOM-09, BLOOM-10, BRAID-3001, BRAID-3002,