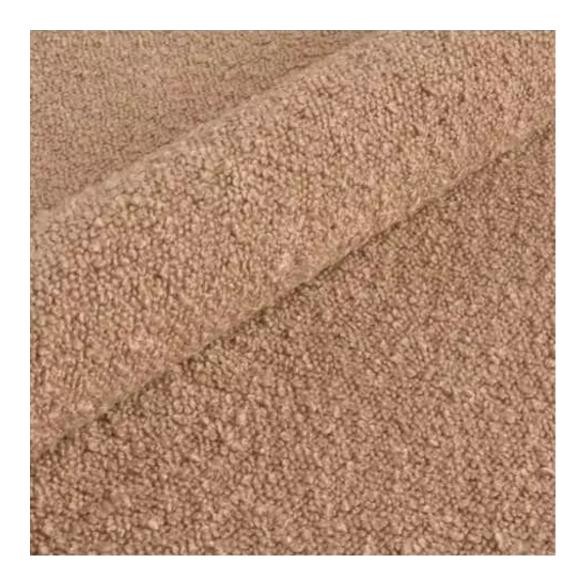

# **Product description**

Upholstered Bench Loft Style LGM-10 MONSTERA-VELVET-21 | Width: 40 cm - 200 cm | Height: 40 cm - 50 cm | Depth: 30 cm - 40 cm |

Technical data

Product-Code:

| LGM-10                  |  |  |  |
|-------------------------|--|--|--|
| Catalogue number:       |  |  |  |
| 2941                    |  |  |  |
| Condition:              |  |  |  |
| New                     |  |  |  |
| Bench width:            |  |  |  |
| 40 cm - 200 cm          |  |  |  |
| Choose from parameter   |  |  |  |
| Bench height:           |  |  |  |
| 40 cm - 50 cm           |  |  |  |
| Choose from parameter   |  |  |  |
| Bench depth:            |  |  |  |
| 30 cm - 40 cm           |  |  |  |
| Choose from parameter   |  |  |  |
| Type of fabric:         |  |  |  |
| Choose from parameter   |  |  |  |
| Type of fabric (Photo): |  |  |  |
| MONSTERA-VELVET-21      |  |  |  |
|                         |  |  |  |
|                         |  |  |  |
|                         |  |  |  |
|                         |  |  |  |

**Height**: 40 cm , 45 cm , 50 cm **Depth**: 30 cm , 35 cm , 40 cm

Type of fabric: MONSTERA-VELVET-21 (Photo), ANDRE-1300, ANDRE-1301, ANDRE-1302, ANDRE-1303, ANDRE-1304, ANDRE-1305, ANDRE-1306, ANDRE-1307, ANDRE-1308, ANDRE-1309, ANDRE-1310, ART-DECO-VELVET-01, ART-DECO-VELVET-02, ART-DECO-VELVET-03, ART-DECO-VELVET-04, ART-DECO-VELVET-05, ART-DECO-VELVET-06, ART-DECO-VELVET-07, ART-DECO-VELVET-08, ART-DECO-VELVET-09, ART-DECO-VELVET-10...11 (write a comment in order), ATOS-111, ATOS-112, ATOS-113, ATOS-114, ATOS-115, ATOS-116, ATOS-117, ATOS-118, ATOS-119, ATOS-120...126 (write a comment in order), AURORA-2480, AURORA-2481, AURORA-2482, AURORA-2483, AURORA-2484, AURORA-2485, AURORA-2486, AURORA-2487, AURORA-2488, AURORA-2489...2505 (write a comment in order), BALOO-2071, BALOO-2072, BALOO-2073, BALOO-2074, BALOO-2076, BALOO-2077, BALOO-2078, BALOO-2079, BALOO-2081, BALOO-2082...2089 (write a comment in order), BLACK-WHITE-VELVET-01, BLACK-WHITE-VELVET-02, BLACK-WHITE-VELVET-03, BLACK-WHITE-VELVET-04, BLACK-WHITE-VELVET-05, BLACK-WHITE-VELVET-06, BLACK-WHITE-VELVET-07, BLACK-WHITE-VELVET-08, BLACK-WHITE-VELVET-09, BLACK-WHITE-VELVET-09, BLACK-WHITE-VELVET-09, BLOOM-01, BLOOM-02, BLOOM-03, BLOOM-04, BLOOM-05, BLOOM-06, BLOOM-07, BLOOM-08, BLOOM-09, BLOOM-10, BRAID-3001, BRAID-3002,