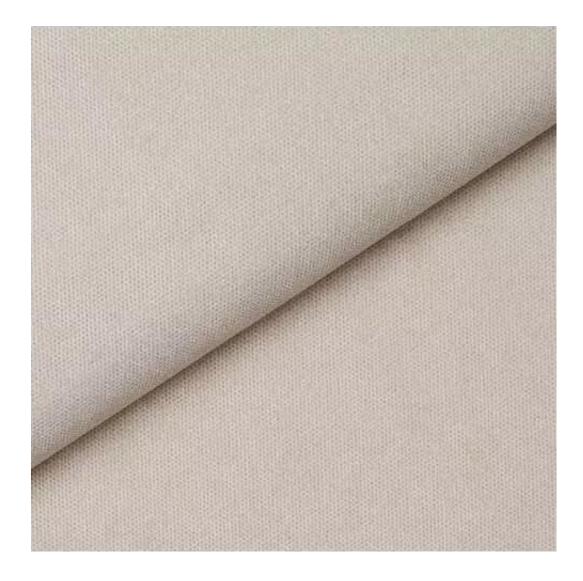

# **Product description**

Upholstered Bench Loft Style LGM-10 HEXAGON-VELVET-06 | Width: 40 cm - 200 cm | Height: 40 cm - 50 cm | Depth: 30 cm - 40 cm |

Technical data

Product-Code:

| LGM-10                  |  |  |
|-------------------------|--|--|
| Catalogue number:       |  |  |
| 2944                    |  |  |
| Condition:              |  |  |
| New                     |  |  |
| Bench width:            |  |  |
| 40 cm - 200 cm          |  |  |
| Choose from parameter   |  |  |
| Bench height:           |  |  |
| 40 cm - 50 cm           |  |  |
| Choose from parameter   |  |  |
| Bench depth:            |  |  |
| 30 cm - 40 cm           |  |  |
| Choose from parameter   |  |  |
| Type of fabric:         |  |  |
| Choose from parameter   |  |  |
| Type of fabric (Photo): |  |  |
| HEXAGON-VELVET-06       |  |  |
|                         |  |  |
|                         |  |  |
|                         |  |  |
|                         |  |  |

FLORENCE-ECO-LEATHER

FLOWER-VELVET

FUSHION-ECO-LEATHER

GEODY

**HAMILTON** 

**HEXAGON-VELVET** 

HOLD-ME

**HUSK-VELVET** 