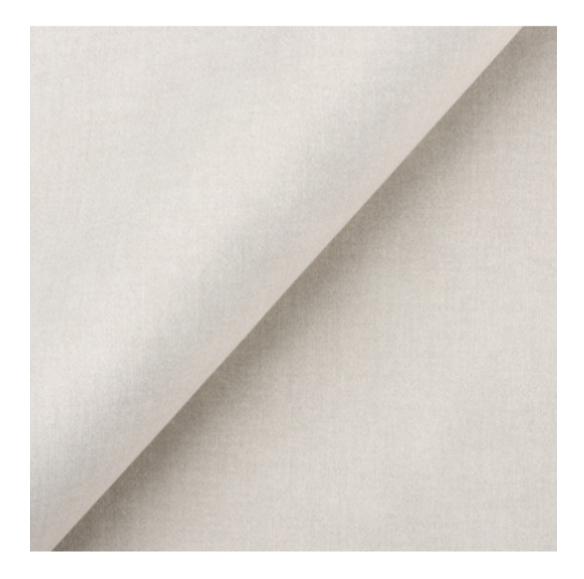

# **Product description**

Upholstered Bench Loft Style LGM-10 HEXAGON-VELVET-06 | Width: 40 cm - 200 cm | Height: 40 cm - 50 cm | Depth: 30 cm - 40 cm |

Technical data

Product-Code:

| LGM-10                  |  |  |
|-------------------------|--|--|
| Catalogue number:       |  |  |
| 2944                    |  |  |
| Condition:              |  |  |
| New                     |  |  |
| Bench width:            |  |  |
| 40 cm - 200 cm          |  |  |
| Choose from parameter   |  |  |
| Bench height:           |  |  |
| 40 cm - 50 cm           |  |  |
| Choose from parameter   |  |  |
| Bench depth:            |  |  |
| 30 cm - 40 cm           |  |  |
| Choose from parameter   |  |  |
| Type of fabric:         |  |  |
| Choose from parameter   |  |  |
| Type of fabric (Photo): |  |  |
| HEXAGON-VELVET-06       |  |  |
|                         |  |  |
|                         |  |  |
|                         |  |  |
|                         |  |  |

**Height**: 40 cm , 45 cm , 50 cm **Depth**: 30 cm , 35 cm , 40 cm

Type of fabric: HEXAGON-VELVET-06 (Photo), ANDRE-1300, ANDRE-1301, ANDRE-1302, ANDRE-1303, ANDRE-1304, ANDRE-1305, ANDRE-1306, ANDRE-1307, ANDRE-1308, ANDRE-1309, ANDRE-1310, ART-DECO-VELVET-01, ART-DECO-VELVET-02, ART-DECO-VELVET-03, ART-DECO-VELVET-04, ART-DECO-VELVET-05, ART-DECO-VELVET-06, ART-DECO-VELVET-07, ART-DECO-VELVET-08, ART-DECO-VELVET-09, ART-DECO-VELVET-10...11 (write a comment in order), ATOS-111, ATOS-112, ATOS-113, ATOS-114, ATOS-115, ATOS-116, ATOS-117, ATOS-118, ATOS-119, ATOS-120...126 (write a comment in order), AURORA-2480, AURORA-2481, AURORA-2482, AURORA-2483, AURORA-2484, AURORA-2485, AURORA-2486, AURORA-2487, AURORA-2488, AURORA-2489...2505 (write a comment in order), BALOO-2071, BALOO-2072, BALOO-2073, BALOO-2074, BALOO-2076, BALOO-2077, BALOO-2078, BALOO-2079, BALOO-2081, BALOO-2082...2089 (write a comment in order), BLACK-WHITE-VELVET-01, BLACK-WHITE-VELVET-02, BLACK-WHITE-VELVET-03, BLACK-WHITE-VELVET-04, BLACK-WHITE-VELVET-05, BLACK-WHITE-VELVET-06, BLACK-WHITE-VELVET-07, BLACK-WHITE-VELVET-08, BLACK-WHITE-VELVET-09, BLACK-WHITE-VELVET-09, BLACK-WHITE-VELVET-09, BLOOM-01, BLOOM-02, BLOOM-03, BLOOM-04, BLOOM-05, BLOOM-06, BLOOM-07, BLOOM-08, BLOOM-09, BLOOM-10, BRAID-3001, BRAID-3002,