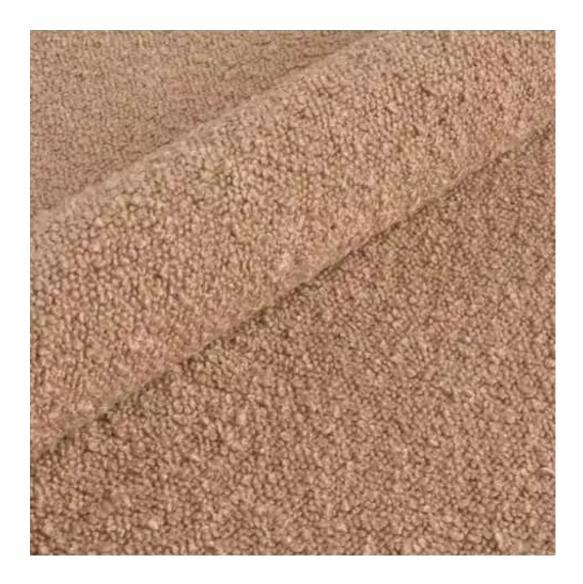

# **Product description**

Upholstered Bench Loft Style LGM-10 HEXAGON-VELVET-06 | Width: 40 cm - 200 cm | Height: 40 cm - 50 cm | Depth: 30 cm - 40 cm |

Technical data

Product-Code:

| LGM-10                  |  |  |
|-------------------------|--|--|
| Catalogue number:       |  |  |
| 2944                    |  |  |
| Condition:              |  |  |
| New                     |  |  |
| Bench width:            |  |  |
| 40 cm - 200 cm          |  |  |
| Choose from parameter   |  |  |
| Bench height:           |  |  |
| 40 cm - 50 cm           |  |  |
| Choose from parameter   |  |  |
| Bench depth:            |  |  |
| 30 cm - 40 cm           |  |  |
| Choose from parameter   |  |  |
| Type of fabric:         |  |  |
| Choose from parameter   |  |  |
| Type of fabric (Photo): |  |  |
| HEXAGON-VELVET-06       |  |  |
|                         |  |  |
|                         |  |  |
|                         |  |  |
|                         |  |  |

## Upholstered Bench Loft Style LGM-10 HEXAGON-VELVET-06

- · A functional and practical bench for hallway, living room, bedroom, dressing room, bathroom, reception and office
- Some bench models have a practical shelf for shoes
- The frame and upholstery are made of the highest quality materials
- Production of the bench according to customer requirements