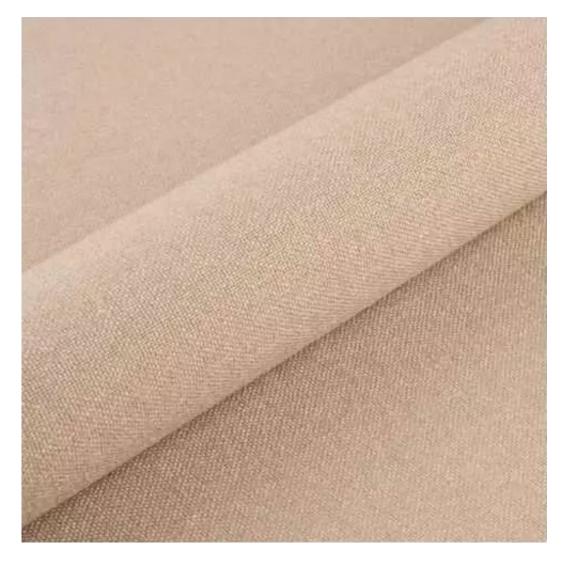

# **Product description**

Upholstered Bench Loft Style LGM-10 HEXAGON-VELVET-06 | Width: 40 cm - 200 cm | Height: 40 cm - 50 cm | Depth: 30 cm - 40 cm |

Technical data

Product-Code:

| LGM-10                  |  |  |
|-------------------------|--|--|
| Catalogue number:       |  |  |
| 2944                    |  |  |
| Condition:              |  |  |
| New                     |  |  |
| Bench width:            |  |  |
| 40 cm - 200 cm          |  |  |
| Choose from parameter   |  |  |
| Bench height:           |  |  |
| 40 cm - 50 cm           |  |  |
| Choose from parameter   |  |  |
| Bench depth:            |  |  |
| 30 cm - 40 cm           |  |  |
| Choose from parameter   |  |  |
| Type of fabric:         |  |  |
| Choose from parameter   |  |  |
| Type of fabric (Photo): |  |  |
| HEXAGON-VELVET-06       |  |  |
|                         |  |  |
|                         |  |  |
|                         |  |  |
|                         |  |  |

**Height**: 40 cm , 45 cm , 50 cm **Depth**: 30 cm , 35 cm , 40 cm

Type of fabric: HEXAGON-VELVET-06 (Photo), ANDRE-1300, ANDRE-1301, ANDRE-1302, ANDRE-1303, ANDRE-1304, ANDRE-1305, ANDRE-1306, ANDRE-1307, ANDRE-1308, ANDRE-1309, ANDRE-1310, ART-DECO-VELVET-01, ART-DECO-VELVET-02, ART-DECO-VELVET-03, ART-DECO-VELVET-04, ART-DECO-VELVET-05, ART-DECO-VELVET-06, ART-DECO-VELVET-07, ART-DECO-VELVET-08, ART-DECO-VELVET-09, ART-DECO-VELVET-10...11 (write a comment in order), ATOS-111, ATOS-112, ATOS-113, ATOS-114, ATOS-115, ATOS-116, ATOS-117, ATOS-118, ATOS-119, ATOS-120...126 (write a comment in order), AURORA-2480, AURORA-2481, AURORA-2482, AURORA-2483, AURORA-2484, AURORA-2485, AURORA-2486, AURORA-2487, AURORA-2488, AURORA-2489...2505 (write a comment in order), BALOO-2071, BALOO-2072, BALOO-2073, BALOO-2074, BALOO-2076, BALOO-2077, BALOO-2078, BALOO-2079, BALOO-2081, BALOO-2082...2089 (write a comment in order), BLACK-WHITE-VELVET-01, BLACK-WHITE-VELVET-02, BLACK-WHITE-VELVET-03, BLACK-WHITE-VELVET-04, BLACK-WHITE-VELVET-05, BLACK-WHITE-VELVET-06, BLACK-WHITE-VELVET-07, BLACK-WHITE-VELVET-08, BLACK-WHITE-VELVET-09, BLACK-WHITE-VELVET-09, BLACK-WHITE-VELVET-09, BLOOM-01, BLOOM-02, BLOOM-03, BLOOM-04, BLOOM-05, BLOOM-06, BLOOM-07, BLOOM-08, BLOOM-09, BLOOM-10, BRAID-3001, BRAID-3002,