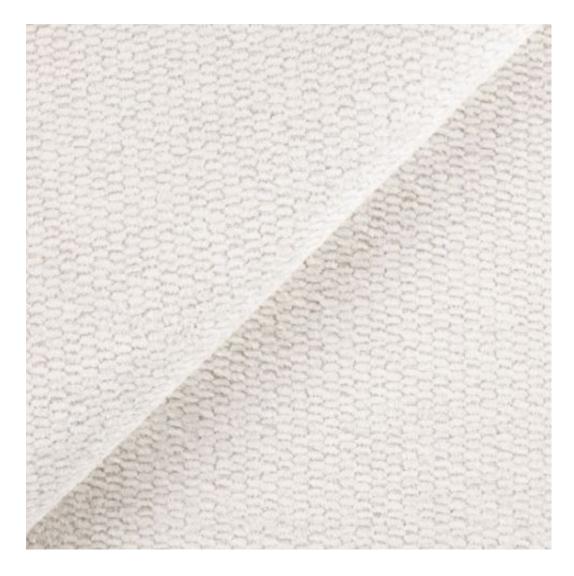

# **Product description**

Upholstered Bench Loft Style LGM-10 HEXAGON-VELVET-06 | Width: 40 cm - 200 cm | Height: 40 cm - 50 cm | Depth: 30 cm - 40 cm |

Technical data

Product-Code:

| LGM-10                  |  |  |
|-------------------------|--|--|
| Catalogue number:       |  |  |
| 2944                    |  |  |
| Condition:              |  |  |
| New                     |  |  |
| Bench width:            |  |  |
| 40 cm - 200 cm          |  |  |
| Choose from parameter   |  |  |
| Bench height:           |  |  |
| 40 cm - 50 cm           |  |  |
| Choose from parameter   |  |  |
| Bench depth:            |  |  |
| 30 cm - 40 cm           |  |  |
| Choose from parameter   |  |  |
| Type of fabric:         |  |  |
| Choose from parameter   |  |  |
| Type of fabric (Photo): |  |  |
| HEXAGON-VELVET-06       |  |  |
|                         |  |  |
|                         |  |  |
|                         |  |  |
|                         |  |  |

**Height**: 40 cm , 45 cm , 50 cm **Depth**: 30 cm , 35 cm , 40 cm

Type of fabric: HEXAGON-VELVET-06 (Photo), ANDRE-1300, ANDRE-1301, ANDRE-1302, ANDRE-1303, ANDRE-1304, ANDRE-1305, ANDRE-1306, ANDRE-1307, ANDRE-1308, ANDRE-1309, ANDRE-1310, ART-DECO-VELVET-01, ART-DECO-VELVET-02, ART-DECO-VELVET-03, ART-DECO-VELVET-04, ART-DECO-VELVET-05, ART-DECO-VELVET-06, ART-DECO-VELVET-07, ART-DECO-VELVET-08, ART-DECO-VELVET-09, ART-DECO-VELVET-10...11 (write a comment in order), ATOS-111, ATOS-112, ATOS-113, ATOS-114, ATOS-115, ATOS-116, ATOS-117, ATOS-118, ATOS-119, ATOS-120...126 (write a comment in order), AURORA-2480, AURORA-2481, AURORA-2482, AURORA-2483, AURORA-2484, AURORA-2485, AURORA-2486, AURORA-2487, AURORA-2488, AURORA-2489...2505 (write a comment in order), BALOO-2071, BALOO-2072, BALOO-2073, BALOO-2074, BALOO-2076, BALOO-2077, BALOO-2078, BALOO-2079, BALOO-2081, BALOO-2082...2089 (write a comment in order), BLACK-WHITE-VELVET-01, BLACK-WHITE-VELVET-02, BLACK-WHITE-VELVET-03, BLACK-WHITE-VELVET-04, BLACK-WHITE-VELVET-05, BLACK-WHITE-VELVET-06, BLACK-WHITE-VELVET-07, BLACK-WHITE-VELVET-08, BLACK-WHITE-VELVET-09, BLACK-WHITE-VELVET-09, BLACK-WHITE-VELVET-09, BLOOM-01, BLOOM-02, BLOOM-03, BLOOM-04, BLOOM-05, BLOOM-06, BLOOM-07, BLOOM-08, BLOOM-09, BLOOM-10, BRAID-3001, BRAID-3002,