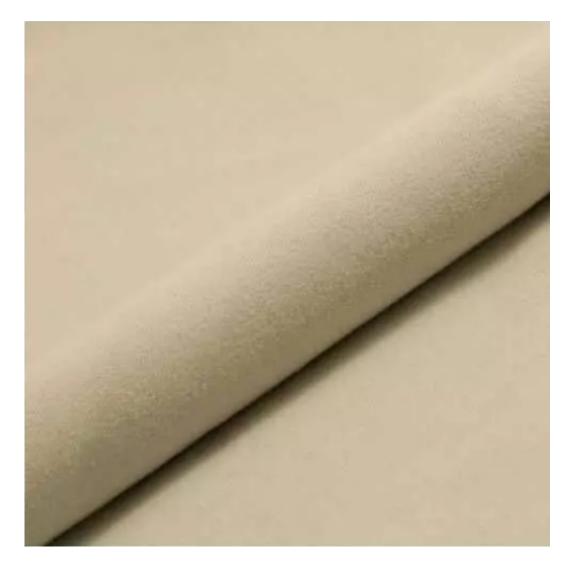

# **Product description**

Upholstered Bench Loft Style LGM-10 HEXAGON-VELVET-06 | Width: 40 cm - 200 cm | Height: 40 cm - 50 cm | Depth: 30 cm - 40 cm |

Technical data

Product-Code:

| LGM-10                  |  |  |
|-------------------------|--|--|
| Catalogue number:       |  |  |
| 2944                    |  |  |
| Condition:              |  |  |
| New                     |  |  |
| Bench width:            |  |  |
| 40 cm - 200 cm          |  |  |
| Choose from parameter   |  |  |
| Bench height:           |  |  |
| 40 cm - 50 cm           |  |  |
| Choose from parameter   |  |  |
| Bench depth:            |  |  |
| 30 cm - 40 cm           |  |  |
| Choose from parameter   |  |  |
| Type of fabric:         |  |  |
| Choose from parameter   |  |  |
| Type of fabric (Photo): |  |  |
| HEXAGON-VELVET-06       |  |  |
|                         |  |  |
|                         |  |  |
|                         |  |  |
|                         |  |  |

**Height**: 40 cm , 45 cm , 50 cm **Depth**: 30 cm , 35 cm , 40 cm

Type of fabric: HEXAGON-VELVET-06 (Photo), ANDRE-1300, ANDRE-1301, ANDRE-1302, ANDRE-1303, ANDRE-1304, ANDRE-1305, ANDRE-1306, ANDRE-1307, ANDRE-1308, ANDRE-1309, ANDRE-1310, ART-DECO-VELVET-01, ART-DECO-VELVET-02, ART-DECO-VELVET-03, ART-DECO-VELVET-04, ART-DECO-VELVET-05, ART-DECO-VELVET-06, ART-DECO-VELVET-07, ART-DECO-VELVET-08, ART-DECO-VELVET-09, ART-DECO-VELVET-10...11 (write a comment in order), ATOS-111, ATOS-112, ATOS-113, ATOS-114, ATOS-115, ATOS-116, ATOS-117, ATOS-118, ATOS-119, ATOS-120...126 (write a comment in order), AURORA-2480, AURORA-2481, AURORA-2482, AURORA-2483, AURORA-2484, AURORA-2485, AURORA-2486, AURORA-2487, AURORA-2488, AURORA-2489...2505 (write a comment in order), BALOO-2071, BALOO-2072, BALOO-2073, BALOO-2074, BALOO-2076, BALOO-2077, BALOO-2078, BALOO-2079, BALOO-2081, BALOO-2082...2089 (write a comment in order), BLACK-WHITE-VELVET-01, BLACK-WHITE-VELVET-02, BLACK-WHITE-VELVET-03, BLACK-WHITE-VELVET-04, BLACK-WHITE-VELVET-05, BLACK-WHITE-VELVET-06, BLACK-WHITE-VELVET-07, BLACK-WHITE-VELVET-08, BLACK-WHITE-VELVET-09, BLACK-WHITE-VELVET-09, BLACK-WHITE-VELVET-09, BLOOM-01, BLOOM-02, BLOOM-03, BLOOM-04, BLOOM-05, BLOOM-06, BLOOM-07, BLOOM-08, BLOOM-09, BLOOM-10, BRAID-3001, BRAID-3002,