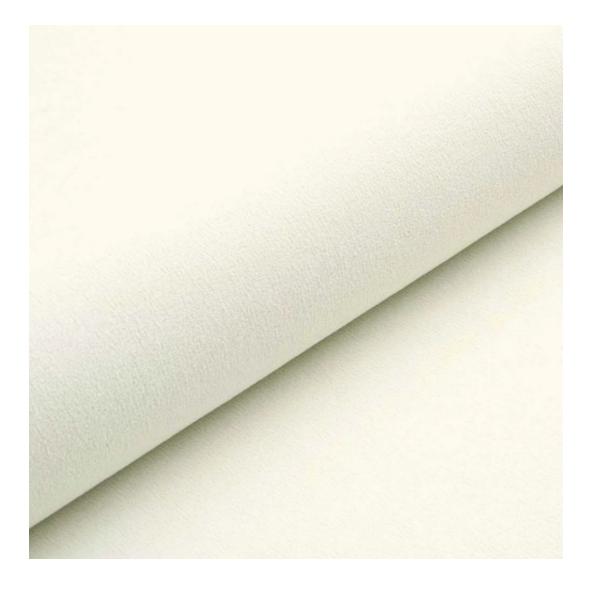

# **Product description**

Upholstered Bench Loft Style LGM-10 HEXAGON-VELVET-06 | Width: 40 cm - 200 cm | Height: 40 cm - 50 cm | Depth: 30 cm - 40 cm |

Technical data

Product-Code:

| LGM-10                  |  |  |
|-------------------------|--|--|
| Catalogue number:       |  |  |
| 2944                    |  |  |
| Condition:              |  |  |
| New                     |  |  |
| Bench width:            |  |  |
| 40 cm - 200 cm          |  |  |
| Choose from parameter   |  |  |
| Bench height:           |  |  |
| 40 cm - 50 cm           |  |  |
| Choose from parameter   |  |  |
| Bench depth:            |  |  |
| 30 cm - 40 cm           |  |  |
| Choose from parameter   |  |  |
| Type of fabric:         |  |  |
| Choose from parameter   |  |  |
| Type of fabric (Photo): |  |  |
| HEXAGON-VELVET-06       |  |  |
|                         |  |  |
|                         |  |  |
|                         |  |  |
|                         |  |  |

**Height**: 40 cm , 45 cm , 50 cm **Depth**: 30 cm , 35 cm , 40 cm

Type of fabric: HEXAGON-VELVET-06 (Photo), ANDRE-1300, ANDRE-1301, ANDRE-1302, ANDRE-1303, ANDRE-1304, ANDRE-1305, ANDRE-1306, ANDRE-1307, ANDRE-1308, ANDRE-1309, ANDRE-1310, ART-DECO-VELVET-01, ART-DECO-VELVET-02, ART-DECO-VELVET-03, ART-DECO-VELVET-04, ART-DECO-VELVET-05, ART-DECO-VELVET-06, ART-DECO-VELVET-07, ART-DECO-VELVET-08, ART-DECO-VELVET-09, ART-DECO-VELVET-10...11 (write a comment in order), ATOS-111, ATOS-112, ATOS-113, ATOS-114, ATOS-115, ATOS-116, ATOS-117, ATOS-118, ATOS-119, ATOS-120...126 (write a comment in order), AURORA-2480, AURORA-2481, AURORA-2482, AURORA-2483, AURORA-2484, AURORA-2485, AURORA-2486, AURORA-2487, AURORA-2488, AURORA-2489...2505 (write a comment in order), BALOO-2071, BALOO-2072, BALOO-2073, BALOO-2074, BALOO-2076, BALOO-2077, BALOO-2078, BALOO-2079, BALOO-2081, BALOO-2082...2089 (write a comment in order), BLACK-WHITE-VELVET-01, BLACK-WHITE-VELVET-02, BLACK-WHITE-VELVET-03, BLACK-WHITE-VELVET-04, BLACK-WHITE-VELVET-05, BLACK-WHITE-VELVET-06, BLACK-WHITE-VELVET-07, BLACK-WHITE-VELVET-08, BLACK-WHITE-VELVET-09, BLACK-WHITE-VELVET-09, BLACK-WHITE-VELVET-09, BLOOM-01, BLOOM-02, BLOOM-03, BLOOM-04, BLOOM-05, BLOOM-06, BLOOM-07, BLOOM-08, BLOOM-09, BLOOM-10, BRAID-3001, BRAID-3002,