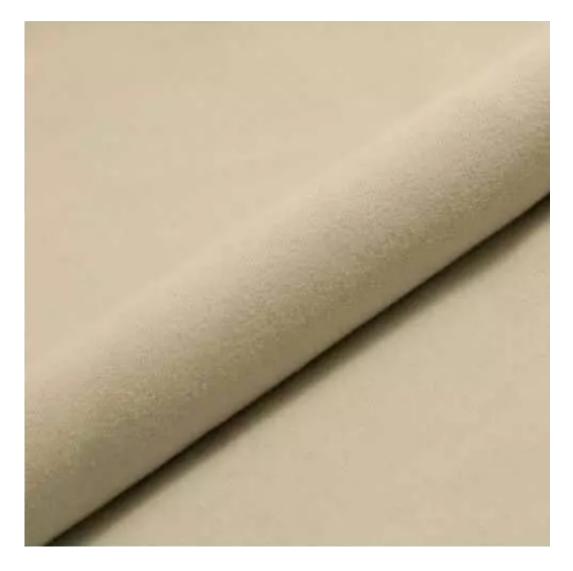

# **Product description**

Upholstered Bench Loft Style LGM-10 FLOWER-VELVET-05 | Width: 40 cm - 200 cm | Height: 40 cm - 50 cm | Depth: 30 cm - 40 cm |

Technical data

Product-Code:

| LGM-10                  |  |  |  |
|-------------------------|--|--|--|
| Catalogue number:       |  |  |  |
| 2946                    |  |  |  |
| Condition:              |  |  |  |
| New                     |  |  |  |
| Bench width:            |  |  |  |
| 40 cm - 200 cm          |  |  |  |
| Choose from parameter   |  |  |  |
| Bench height:           |  |  |  |
| 40 cm - 50 cm           |  |  |  |
| Choose from parameter   |  |  |  |
| Bench depth:            |  |  |  |
| 30 cm - 40 cm           |  |  |  |
| Choose from parameter   |  |  |  |
| Type of fabric:         |  |  |  |
| Choose from parameter   |  |  |  |
| Type of fabric (Photo): |  |  |  |
| FLOWER-VELVET-05        |  |  |  |
|                         |  |  |  |
|                         |  |  |  |
|                         |  |  |  |
|                         |  |  |  |

**Height**: 40 cm , 45 cm , 50 cm **Depth**: 30 cm , 35 cm , 40 cm

Type of fabric: FLOWER-VELVET-05 (Photo), ANDRE-1300, ANDRE-1301, ANDRE-1302, ANDRE-1303, ANDRE-1304, ANDRE-1305, ANDRE-1306, ANDRE-1307, ANDRE-1308, ANDRE-1309, ANDRE-1310, ART-DECO-VELVET-01, ART-DECO-VELVET-02, ART-DECO-VELVET-03, ART-DECO-VELVET-04, ART-DECO-VELVET-05, ART-DECO-VELVET-06, ART-DECO-VELVET-07, ART-DECO-VELVET-08, ART-DECO-VELVET-09, ART-DECO-VELVET-10...11 (write a comment in order), ATOS-111, ATOS-112, ATOS-113, ATOS-114, ATOS-115, ATOS-116, ATOS-117, ATOS-118, ATOS-119, ATOS-120...126 (write a comment in order), AURORA-2480, AURORA-2481, AURORA-2482, AURORA-2483, AURORA-2484, AURORA-2485, AURORA-2486, AURORA-2487, AURORA-2488, AURORA-2489...2505 (write a comment in order), BALOO-2071, BALOO-2072, BALOO-2073, BALOO-2074, BALOO-2076, BALOO-2077, BALOO-2078, BALOO-2079, BALOO-2081, BALOO-2082...2089 (write a comment in order), BLACK-WHITE-VELVET-01, BLACK-WHITE-VELVET-02, BLACK-WHITE-VELVET-03, BLACK-WHITE-VELVET-04, BLACK-WHITE-VELVET-05, BLACK-WHITE-VELVET-06, BLACK-WHITE-VELVET-07, BLACK-WHITE-VELVET-08, BLACK-WHITE-VELVET-09, BLACK-WHITE-VELVET-09, BLOOM-01, BLOOM-02, BLOOM-03, BLOOM-04, BLOOM-05, BLOOM-06, BLOOM-07, BLOOM-08, BLOOM-09, BLOOM-10, BRAID-3001, BRAID-3002,