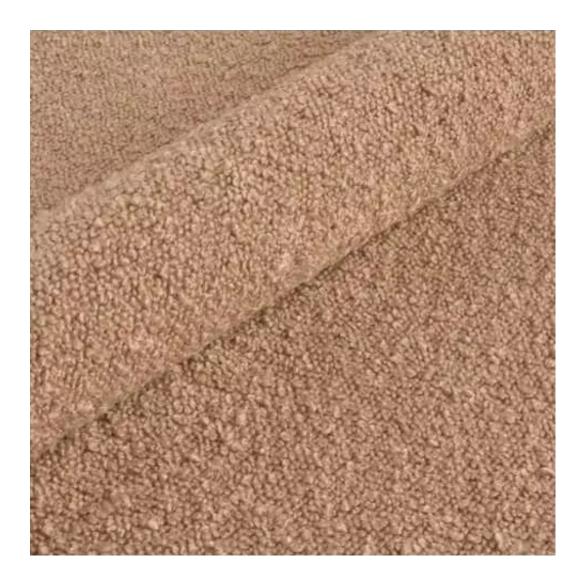

# **Product description**

Upholstered Bench Loft Style LGM-10 FLOWER-VELVET-05 | Width: 40 cm - 200 cm | Height: 40 cm - 50 cm | Depth: 30 cm - 40 cm |

Technical data

Product-Code:

| LGM-10                  |  |  |  |
|-------------------------|--|--|--|
| Catalogue number:       |  |  |  |
| 2946                    |  |  |  |
| Condition:              |  |  |  |
| New                     |  |  |  |
| Bench width:            |  |  |  |
| 40 cm - 200 cm          |  |  |  |
| Choose from parameter   |  |  |  |
| Bench height:           |  |  |  |
| 40 cm - 50 cm           |  |  |  |
| Choose from parameter   |  |  |  |
| Bench depth:            |  |  |  |
| 30 cm - 40 cm           |  |  |  |
| Choose from parameter   |  |  |  |
| Type of fabric:         |  |  |  |
| Choose from parameter   |  |  |  |
| Type of fabric (Photo): |  |  |  |
| FLOWER-VELVET-05        |  |  |  |
|                         |  |  |  |
|                         |  |  |  |
|                         |  |  |  |
|                         |  |  |  |

**Height**: 40 cm , 45 cm , 50 cm **Depth**: 30 cm , 35 cm , 40 cm

Type of fabric: FLOWER-VELVET-05 (Photo), ANDRE-1300, ANDRE-1301, ANDRE-1302, ANDRE-1303, ANDRE-1304, ANDRE-1305, ANDRE-1306, ANDRE-1307, ANDRE-1308, ANDRE-1309, ANDRE-1310, ART-DECO-VELVET-01, ART-DECO-VELVET-02, ART-DECO-VELVET-03, ART-DECO-VELVET-04, ART-DECO-VELVET-05, ART-DECO-VELVET-06, ART-DECO-VELVET-07, ART-DECO-VELVET-08, ART-DECO-VELVET-09, ART-DECO-VELVET-10...11 (write a comment in order), ATOS-111, ATOS-112, ATOS-113, ATOS-114, ATOS-115, ATOS-116, ATOS-117, ATOS-118, ATOS-119, ATOS-120...126 (write a comment in order), AURORA-2480, AURORA-2481, AURORA-2482, AURORA-2483, AURORA-2484, AURORA-2485, AURORA-2486, AURORA-2487, AURORA-2488, AURORA-2489...2505 (write a comment in order), BALOO-2071, BALOO-2072, BALOO-2073, BALOO-2074, BALOO-2076, BALOO-2077, BALOO-2078, BALOO-2079, BALOO-2081, BALOO-2082...2089 (write a comment in order), BLACK-WHITE-VELVET-01, BLACK-WHITE-VELVET-02, BLACK-WHITE-VELVET-03, BLACK-WHITE-VELVET-04, BLACK-WHITE-VELVET-05, BLACK-WHITE-VELVET-06, BLACK-WHITE-VELVET-07, BLACK-WHITE-VELVET-08, BLACK-WHITE-VELVET-09, BLACK-WHITE-VELVET-09, BLOOM-01, BLOOM-02, BLOOM-03, BLOOM-04, BLOOM-05, BLOOM-06, BLOOM-07, BLOOM-08, BLOOM-09, BLOOM-10, BRAID-3001, BRAID-3002,