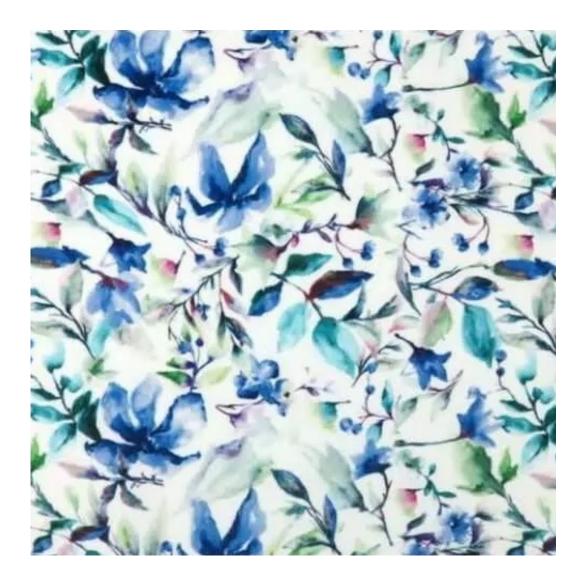

# **Product description**

Upholstered Bench Loft Style LGM-10 FLOWER-VELVET-05 | Width: 40 cm - 200 cm | Height: 40 cm - 50 cm | Depth: 30 cm - 40 cm |

Technical data

Product-Code:

| LGM-10                  |  |  |  |
|-------------------------|--|--|--|
| Catalogue number:       |  |  |  |
| 2946                    |  |  |  |
| Condition:              |  |  |  |
| New                     |  |  |  |
| Bench width:            |  |  |  |
| 40 cm - 200 cm          |  |  |  |
| Choose from parameter   |  |  |  |
| Bench height:           |  |  |  |
| 40 cm - 50 cm           |  |  |  |
| Choose from parameter   |  |  |  |
| Bench depth:            |  |  |  |
| 30 cm - 40 cm           |  |  |  |
| Choose from parameter   |  |  |  |
| Type of fabric:         |  |  |  |
| Choose from parameter   |  |  |  |
| Type of fabric (Photo): |  |  |  |
| FLOWER-VELVET-05        |  |  |  |
|                         |  |  |  |
|                         |  |  |  |
|                         |  |  |  |
|                         |  |  |  |

**Height**: 40 cm , 45 cm , 50 cm **Depth**: 30 cm , 35 cm , 40 cm

Type of fabric: FLOWER-VELVET-05 (Photo), ANDRE-1300, ANDRE-1301, ANDRE-1302, ANDRE-1303, ANDRE-1304, ANDRE-1305, ANDRE-1306, ANDRE-1307, ANDRE-1308, ANDRE-1309, ANDRE-1310, ART-DECO-VELVET-01, ART-DECO-VELVET-02, ART-DECO-VELVET-03, ART-DECO-VELVET-04, ART-DECO-VELVET-05, ART-DECO-VELVET-06, ART-DECO-VELVET-07, ART-DECO-VELVET-08, ART-DECO-VELVET-09, ART-DECO-VELVET-10...11 (write a comment in order), ATOS-111, ATOS-112, ATOS-113, ATOS-114, ATOS-115, ATOS-116, ATOS-117, ATOS-118, ATOS-119, ATOS-120...126 (write a comment in order), AURORA-2480, AURORA-2481, AURORA-2482, AURORA-2483, AURORA-2484, AURORA-2485, AURORA-2486, AURORA-2487, AURORA-2488, AURORA-2489...2505 (write a comment in order), BALOO-2071, BALOO-2072, BALOO-2073, BALOO-2074, BALOO-2076, BALOO-2077, BALOO-2078, BALOO-2079, BALOO-2081, BALOO-2082...2089 (write a comment in order), BLACK-WHITE-VELVET-01, BLACK-WHITE-VELVET-02, BLACK-WHITE-VELVET-03, BLACK-WHITE-VELVET-04, BLACK-WHITE-VELVET-05, BLACK-WHITE-VELVET-06, BLACK-WHITE-VELVET-07, BLACK-WHITE-VELVET-08, BLACK-WHITE-VELVET-09, BLACK-WHITE-VELVET-09, BLOOM-01, BLOOM-02, BLOOM-03, BLOOM-04, BLOOM-05, BLOOM-06, BLOOM-07, BLOOM-08, BLOOM-09, BLOOM-10, BRAID-3001, BRAID-3002,