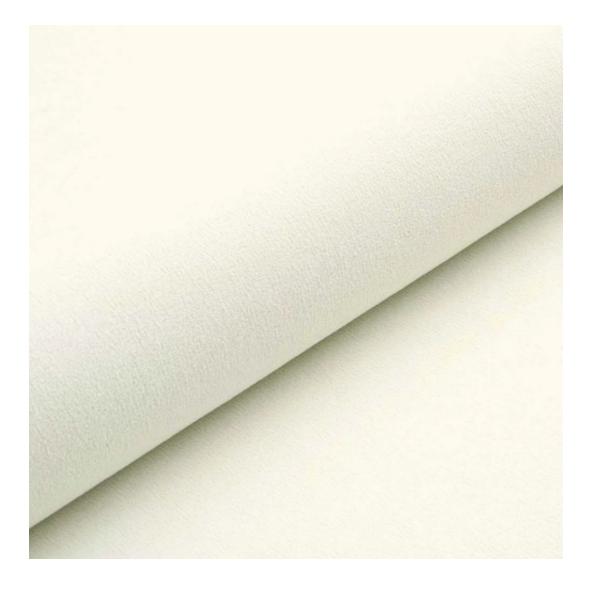

# **Product description**

Upholstered Bench Loft Style LGM-10 FLOWER-VELVET-05 | Width: 40 cm - 200 cm | Height: 40 cm - 50 cm | Depth: 30 cm - 40 cm |

Technical data

Product-Code:

| LGM-10                  |  |  |  |
|-------------------------|--|--|--|
| Catalogue number:       |  |  |  |
| 2946                    |  |  |  |
| Condition:              |  |  |  |
| New                     |  |  |  |
| Bench width:            |  |  |  |
| 40 cm - 200 cm          |  |  |  |
| Choose from parameter   |  |  |  |
| Bench height:           |  |  |  |
| 40 cm - 50 cm           |  |  |  |
| Choose from parameter   |  |  |  |
| Bench depth:            |  |  |  |
| 30 cm - 40 cm           |  |  |  |
| Choose from parameter   |  |  |  |
| Type of fabric:         |  |  |  |
| Choose from parameter   |  |  |  |
| Type of fabric (Photo): |  |  |  |
| FLOWER-VELVET-05        |  |  |  |
|                         |  |  |  |
|                         |  |  |  |
|                         |  |  |  |
|                         |  |  |  |

**Height**: 40 cm , 45 cm , 50 cm **Depth**: 30 cm , 35 cm , 40 cm

Type of fabric: FLOWER-VELVET-05 (Photo), ANDRE-1300, ANDRE-1301, ANDRE-1302, ANDRE-1303, ANDRE-1304, ANDRE-1305, ANDRE-1306, ANDRE-1307, ANDRE-1308, ANDRE-1309, ANDRE-1310, ART-DECO-VELVET-01, ART-DECO-VELVET-02, ART-DECO-VELVET-03, ART-DECO-VELVET-04, ART-DECO-VELVET-05, ART-DECO-VELVET-06, ART-DECO-VELVET-07, ART-DECO-VELVET-08, ART-DECO-VELVET-09, ART-DECO-VELVET-10...11 (write a comment in order), ATOS-111, ATOS-112, ATOS-113, ATOS-114, ATOS-115, ATOS-116, ATOS-117, ATOS-118, ATOS-119, ATOS-120...126 (write a comment in order), AURORA-2480, AURORA-2481, AURORA-2482, AURORA-2483, AURORA-2484, AURORA-2485, AURORA-2486, AURORA-2487, AURORA-2488, AURORA-2489...2505 (write a comment in order), BALOO-2071, BALOO-2072, BALOO-2073, BALOO-2074, BALOO-2076, BALOO-2077, BALOO-2078, BALOO-2079, BALOO-2081, BALOO-2082...2089 (write a comment in order), BLACK-WHITE-VELVET-01, BLACK-WHITE-VELVET-02, BLACK-WHITE-VELVET-03, BLACK-WHITE-VELVET-04, BLACK-WHITE-VELVET-05, BLACK-WHITE-VELVET-06, BLACK-WHITE-VELVET-07, BLACK-WHITE-VELVET-08, BLACK-WHITE-VELVET-09, BLACK-WHITE-VELVET-09, BLOOM-01, BLOOM-02, BLOOM-03, BLOOM-04, BLOOM-05, BLOOM-06, BLOOM-07, BLOOM-08, BLOOM-09, BLOOM-10, BRAID-3001, BRAID-3002,