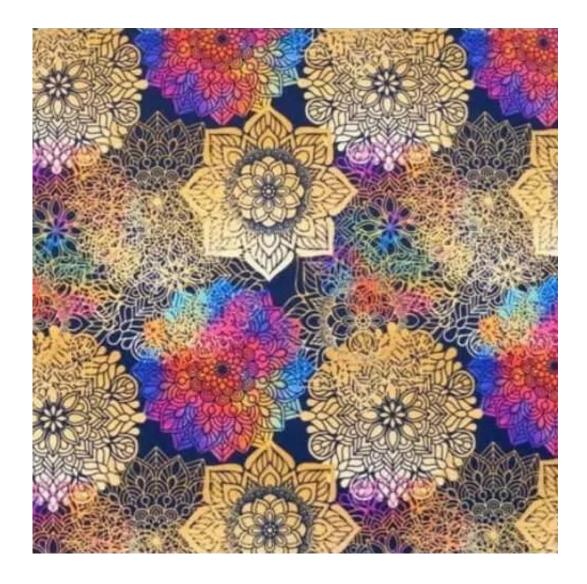

# **Product description**

Upholstered Bench Loft Style LGM-10 FLOWER-VELVET-05 | Width: 40 cm - 200 cm | Height: 40 cm - 50 cm | Depth: 30 cm - 40 cm |

Technical data

Product-Code:

| LGM-10                  |  |  |  |
|-------------------------|--|--|--|
| Catalogue number:       |  |  |  |
| 2946                    |  |  |  |
| Condition:              |  |  |  |
| New                     |  |  |  |
| Bench width:            |  |  |  |
| 40 cm - 200 cm          |  |  |  |
| Choose from parameter   |  |  |  |
| Bench height:           |  |  |  |
| 40 cm - 50 cm           |  |  |  |
| Choose from parameter   |  |  |  |
| Bench depth:            |  |  |  |
| 30 cm - 40 cm           |  |  |  |
| Choose from parameter   |  |  |  |
| Type of fabric:         |  |  |  |
| Choose from parameter   |  |  |  |
| Type of fabric (Photo): |  |  |  |
| FLOWER-VELVET-05        |  |  |  |
|                         |  |  |  |
|                         |  |  |  |
|                         |  |  |  |
|                         |  |  |  |

**Height**: 40 cm , 45 cm , 50 cm **Depth**: 30 cm , 35 cm , 40 cm

Type of fabric: FLOWER-VELVET-05 (Photo), ANDRE-1300, ANDRE-1301, ANDRE-1302, ANDRE-1303, ANDRE-1304, ANDRE-1305, ANDRE-1306, ANDRE-1307, ANDRE-1308, ANDRE-1309, ANDRE-1310, ART-DECO-VELVET-01, ART-DECO-VELVET-02, ART-DECO-VELVET-03, ART-DECO-VELVET-04, ART-DECO-VELVET-05, ART-DECO-VELVET-06, ART-DECO-VELVET-07, ART-DECO-VELVET-08, ART-DECO-VELVET-09, ART-DECO-VELVET-10...11 (write a comment in order), ATOS-111, ATOS-112, ATOS-113, ATOS-114, ATOS-115, ATOS-116, ATOS-117, ATOS-118, ATOS-119, ATOS-120...126 (write a comment in order), AURORA-2480, AURORA-2481, AURORA-2482, AURORA-2483, AURORA-2484, AURORA-2485, AURORA-2486, AURORA-2487, AURORA-2488, AURORA-2489...2505 (write a comment in order), BALOO-2071, BALOO-2072, BALOO-2073, BALOO-2074, BALOO-2076, BALOO-2077, BALOO-2078, BALOO-2079, BALOO-2081, BALOO-2082...2089 (write a comment in order), BLACK-WHITE-VELVET-01, BLACK-WHITE-VELVET-02, BLACK-WHITE-VELVET-03, BLACK-WHITE-VELVET-04, BLACK-WHITE-VELVET-05, BLACK-WHITE-VELVET-06, BLACK-WHITE-VELVET-07, BLACK-WHITE-VELVET-08, BLACK-WHITE-VELVET-09, BLACK-WHITE-VELVET-09, BLOOM-01, BLOOM-02, BLOOM-03, BLOOM-04, BLOOM-05, BLOOM-06, BLOOM-07, BLOOM-08, BLOOM-09, BLOOM-10, BRAID-3001, BRAID-3002,