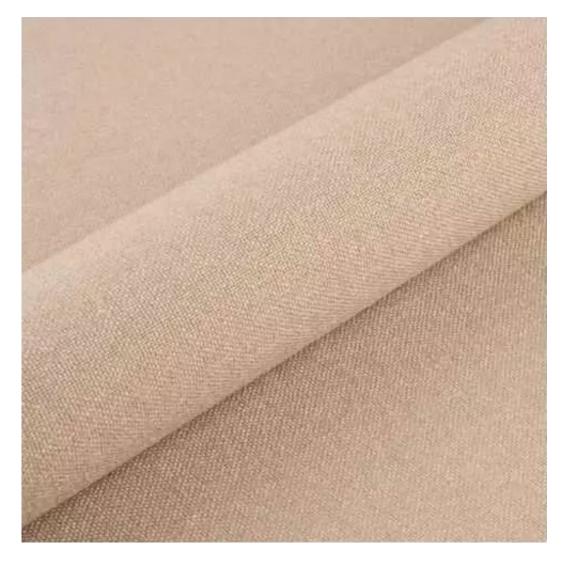

## **Product description**

Upholstered Bench Loft Style LGM-1 PIANO-12 | Width: 40 cm - 200 cm | Height: 40 cm - 50 cm | Depth: 30 cm - 40 cm |

Technical data

Product-Code:

| LGM-1                   |  |  |
|-------------------------|--|--|
| Catalogue number:       |  |  |
| 2968                    |  |  |
| Condition:              |  |  |
| New                     |  |  |
| Bench width:            |  |  |
| 40 cm - 200 cm          |  |  |
| Choose from parameter   |  |  |
| Bench height:           |  |  |
| 40 cm - 50 cm           |  |  |
| Choose from parameter   |  |  |
| Bench depth:            |  |  |
| 30 cm - 40 cm           |  |  |
| Choose from parameter   |  |  |
| Type of fabric:         |  |  |
| Choose from parameter   |  |  |
| Type of fabric (Photo): |  |  |
| PIANO-12                |  |  |
|                         |  |  |
|                         |  |  |
|                         |  |  |

**Height**: 40 cm , 45 cm , 50 cm **Depth**: 30 cm , 35 cm , 40 cm

Type of fabric: PIANO-12 (Photo), ANDRE-1300, ANDRE-1301, ANDRE-1302, ANDRE-1303, ANDRE-1304, ANDRE-1305, ANDRE-1306, ANDRE-1307, ANDRE-1308, ANDRE-1309, ANDRE-1310, ART-DECO-VELVET-01, ART-DECO-VELVET-02, ART-DECO-VELVET-03, ART-DECO-VELVET-04, ART-DECO-VELVET-05, ART-DECO-VELVET-06, ART-DECO-VELVET-07, ART-DECO-VELVET-08, ART-DECO-VELVET-09, ART-DECO-VELVET-10...11 (write a comment in order), ATOS-111, ATOS-112, ATOS-113, ATOS-114, ATOS-115, ATOS-116, ATOS-117, ATOS-118, ATOS-119, ATOS-120...126 (write a comment in order), AURORA-2481, AURORA-2482, AURORA-2483, AURORA-2484, AURORA-2485, AURORA-2486, AURORA-2487, AURORA-2488, AURORA-2489...2505 (write a comment in order), BALOO-2071, BALOO-2072, BALOO-2073, BALOO-2074, BALOO-2076, BALOO-2077, BALOO-2078, BALOO-2079, BALOO-2081, BALOO-2082...2089 (write a comment in order), BLACK-WHITE-VELVET-01, BLACK-WHITE-VELVET-02, BLACK-WHITE-VELVET-03, BLACK-WHITE-VELVET-04, BLACK-WHITE-VELVET-05, BLACK-WHITE-VELVET-06, BLACK-WHITE-VELVET-07, BLACK-WHITE-VELVET-08, BLACK-WHITE-VELVET-09, BLACK-WHITE-VELVET-09, BLACK-WHITE-VELVET-01, BLOOM-01, BLOOM-02, BLOOM-03, BLOOM-04, BLOOM-05, BLOOM-06, BLOOM-07, BLOOM-08, BLOOM-09, BLOOM-01, BRAID-3001, BRAID-3002, BRAID-3003, BRAID-3004,