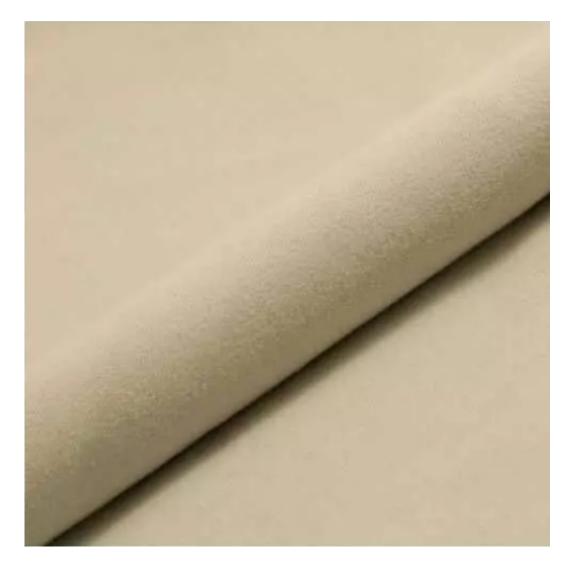

## **Product description**

Upholstered Bench Loft Style LGM-1 PIANO-12 | Width: 40 cm - 200 cm | Height: 40 cm - 50 cm | Depth: 30 cm - 40 cm |

Technical data

Product-Code:

| LGM-1                   |  |  |
|-------------------------|--|--|
| Catalogue number:       |  |  |
| 2968                    |  |  |
| Condition:              |  |  |
| New                     |  |  |
| Bench width:            |  |  |
| 40 cm - 200 cm          |  |  |
| Choose from parameter   |  |  |
| Bench height:           |  |  |
| 40 cm - 50 cm           |  |  |
| Choose from parameter   |  |  |
| Bench depth:            |  |  |
| 30 cm - 40 cm           |  |  |
| Choose from parameter   |  |  |
| Type of fabric:         |  |  |
| Choose from parameter   |  |  |
| Type of fabric (Photo): |  |  |
| PIANO-12                |  |  |
|                         |  |  |
|                         |  |  |
|                         |  |  |

**Height**: 40 cm , 45 cm , 50 cm **Depth**: 30 cm , 35 cm , 40 cm

Type of fabric: PIANO-12 (Photo), ANDRE-1300, ANDRE-1301, ANDRE-1302, ANDRE-1303, ANDRE-1304, ANDRE-1305, ANDRE-1306, ANDRE-1307, ANDRE-1308, ANDRE-1309, ANDRE-1310, ART-DECO-VELVET-01, ART-DECO-VELVET-02, ART-DECO-VELVET-03, ART-DECO-VELVET-04, ART-DECO-VELVET-05, ART-DECO-VELVET-06, ART-DECO-VELVET-07, ART-DECO-VELVET-08, ART-DECO-VELVET-09, ART-DECO-VELVET-10...11 (write a comment in order), ATOS-111, ATOS-112, ATOS-113, ATOS-114, ATOS-115, ATOS-116, ATOS-117, ATOS-118, ATOS-119, ATOS-120...126 (write a comment in order), AURORA-2481, AURORA-2482, AURORA-2483, AURORA-2484, AURORA-2485, AURORA-2486, AURORA-2487, AURORA-2488, AURORA-2489...2505 (write a comment in order), BALOO-2071, BALOO-2072, BALOO-2073, BALOO-2074, BALOO-2076, BALOO-2077, BALOO-2078, BALOO-2079, BALOO-2081, BALOO-2082...2089 (write a comment in order), BLACK-WHITE-VELVET-01, BLACK-WHITE-VELVET-02, BLACK-WHITE-VELVET-03, BLACK-WHITE-VELVET-04, BLACK-WHITE-VELVET-05, BLACK-WHITE-VELVET-06, BLACK-WHITE-VELVET-07, BLACK-WHITE-VELVET-08, BLACK-WHITE-VELVET-09, BLACK-WHITE-VELVET-09, BLACK-WHITE-VELVET-01, BLOOM-01, BLOOM-02, BLOOM-03, BLOOM-04, BLOOM-05, BLOOM-06, BLOOM-07, BLOOM-08, BLOOM-09, BLOOM-01, BRAID-3001, BRAID-3002, BRAID-3003, BRAID-3004,