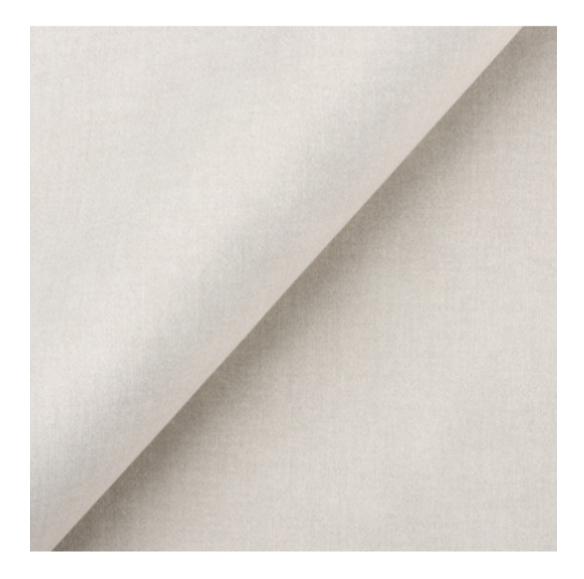

## **Product description**

Upholstered Bench Loft Style LGM-1 PIANO-12 | Width: 40 cm - 200 cm | Height: 40 cm - 50 cm | Depth: 30 cm - 40 cm |

Technical data

Product-Code:

| LGM-1                   |  |  |
|-------------------------|--|--|
| Catalogue number:       |  |  |
| 2968                    |  |  |
| Condition:              |  |  |
| New                     |  |  |
| Bench width:            |  |  |
| 40 cm - 200 cm          |  |  |
| Choose from parameter   |  |  |
| Bench height:           |  |  |
| 40 cm - 50 cm           |  |  |
| Choose from parameter   |  |  |
| Bench depth:            |  |  |
| 30 cm - 40 cm           |  |  |
| Choose from parameter   |  |  |
| Type of fabric:         |  |  |
| Choose from parameter   |  |  |
| Type of fabric (Photo): |  |  |
| PIANO-12                |  |  |
|                         |  |  |
|                         |  |  |
|                         |  |  |

**Height**: 40 cm , 45 cm , 50 cm **Depth**: 30 cm , 35 cm , 40 cm

Type of fabric: PIANO-12 (Photo), ANDRE-1300, ANDRE-1301, ANDRE-1302, ANDRE-1303, ANDRE-1304, ANDRE-1305, ANDRE-1306, ANDRE-1307, ANDRE-1308, ANDRE-1309, ANDRE-1310, ART-DECO-VELVET-01, ART-DECO-VELVET-02, ART-DECO-VELVET-03, ART-DECO-VELVET-04, ART-DECO-VELVET-05, ART-DECO-VELVET-06, ART-DECO-VELVET-07, ART-DECO-VELVET-08, ART-DECO-VELVET-09, ART-DECO-VELVET-10...11 (write a comment in order), ATOS-111, ATOS-112, ATOS-113, ATOS-114, ATOS-115, ATOS-116, ATOS-117, ATOS-118, ATOS-119, ATOS-120...126 (write a comment in order), AURORA-2481, AURORA-2482, AURORA-2483, AURORA-2484, AURORA-2485, AURORA-2486, AURORA-2487, AURORA-2488, AURORA-2489...2505 (write a comment in order), BALOO-2071, BALOO-2072, BALOO-2073, BALOO-2074, BALOO-2076, BALOO-2077, BALOO-2078, BALOO-2079, BALOO-2081, BALOO-2082...2089 (write a comment in order), BLACK-WHITE-VELVET-01, BLACK-WHITE-VELVET-02, BLACK-WHITE-VELVET-03, BLACK-WHITE-VELVET-04, BLACK-WHITE-VELVET-05, BLACK-WHITE-VELVET-06, BLACK-WHITE-VELVET-07, BLACK-WHITE-VELVET-08, BLACK-WHITE-VELVET-09, BLACK-WHITE-VELVET-09, BLACK-WHITE-VELVET-01, BLOOM-01, BLOOM-02, BLOOM-03, BLOOM-04, BLOOM-05, BLOOM-06, BLOOM-07, BLOOM-08, BLOOM-09, BLOOM-01, BRAID-3001, BRAID-3002, BRAID-3003, BRAID-3004,