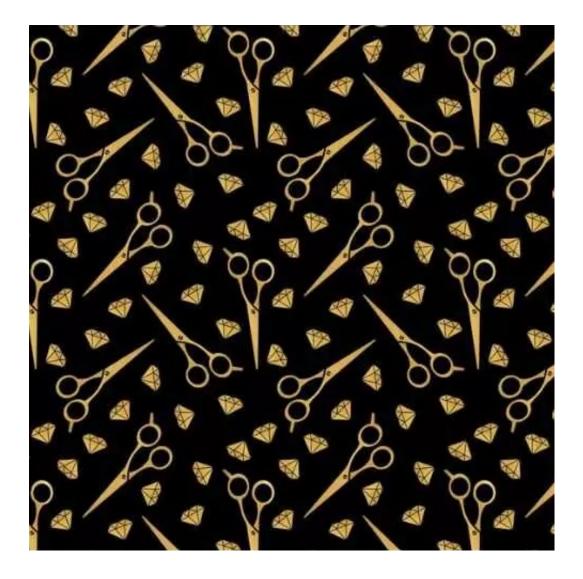

ons. The products we manufacture are functional, aesthetic and made from the highest quality materials.

| Discover upholstery fabrics for this product            |
|---------------------------------------------------------|
| We offer the largest selection of seat fabrics!         |
| Click on fabric name and discover all fabric selection. |

**ANDRE** 



ART-DECO-VELVET



ATOS-ECO-LEATHER



AURORA



BALOO



BLACK-WHITE-VELVET



BLOOM



BRAID



CASABLANCA



CHARM-ME



CHILL-ME



CRUSH



DREAM-VELVET



FLASH



FLORENCE-ECO-LEATHER



FLOWER-VELVET



FUSHION-ECO-LEATHER



GEODY



**HAMILTON** 



**HEXAGON-VELVET** 



HOLD-ME



**HUSK-VELVET** 



HYGGE



LEAF-VELVET



LIKE-ME



LINEA



MANDALA-VELVET



MAYA



MILTON-NEW



MIU



MONSTERA-VELVET



PATTERN-VELVET



PIANO



ROSSA



**SPELLO** 



STRONG



TIERRA



**VENUS** 



VERA



VIENNA-ECO-LEATHER



ZOYA



### This product has additional options:

 $\begin{tabular}{ll} \textbf{Width}: 40 \ cm \ , 45 \ cm \ , 50 \ cm \ , 65 \ cm \ , 65 \ cm \ , 70 \ cm \ , 75 \ cm \ , 80 \ cm \ , 85 \ cm \ , 90 \ cm \ , 95 \ cm \ , 100 \ cm \ , 105 \ cm \ , 110 \ cm \ , 120 \ cm \ , 125 \ cm \ , 130 \ cm \ , 135 \ cm \ , 140 \ cm \ , 145 \ cm \ , 150 \ cm \ , 155 \ cm \ , 160 \ cm \ , 165 \ cm \ , 170 \ cm \ , 175 \ cm \ , 185 \ cm \ , 190 \ cm \ , 195 \ cm \ , 200 \ cm \ \\ \end{tabular}$ 

**Height**: 40 cm , 45 cm , 50 cm **Depth**: 30 cm , 35 cm , 40 cm

Type of fabric: PIANO-12 (Photo), ANDRE-1300, ANDRE-1301, ANDRE-1302, ANDRE-1303, ANDRE-1304, ANDRE-1305, ANDRE-1306, ANDRE-1307, ANDRE-1308, ANDRE-