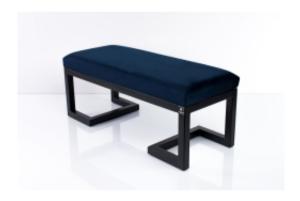

# Upholstered Bench Loft Style LGM-1 PIANO-12

| Number        | 2968             |
|---------------|------------------|
| Producer code | LGM-1            |
| Manufacturer  | Emra Wood Design |

## **Product description**

Upholstered Bench Loft Style LGM-1 PIANO-12 | Width: 40 cm - 200 cm | Height: 40 cm - 50 cm | Depth: 30 cm - 40 cm |

Technical data

Product-Code:

| LGM-1                   |  |  |
|-------------------------|--|--|
| Catalogue number:       |  |  |
| 2968                    |  |  |
| Condition:              |  |  |
| New                     |  |  |
| Bench width:            |  |  |
| 40 cm - 200 cm          |  |  |
| Choose from parameter   |  |  |
| Bench height:           |  |  |
| 40 cm - 50 cm           |  |  |
| Choose from parameter   |  |  |
| Bench depth:            |  |  |
| 30 cm - 40 cm           |  |  |
| Choose from parameter   |  |  |
| Type of fabric:         |  |  |
| Choose from parameter   |  |  |
| Type of fabric (Photo): |  |  |
| PIANO-12                |  |  |
|                         |  |  |
|                         |  |  |
|                         |  |  |

#### Upholstered Bench Loft Style LGM-1 PIANO-12

- · A functional and practical bench for hallway, living room, bedroom, dressing room, bathroom, reception and office
- Some bench models have a practical shelf for shoes
- The frame and upholstery are made of the highest quality materials
- Production of the bench according to customer requirements