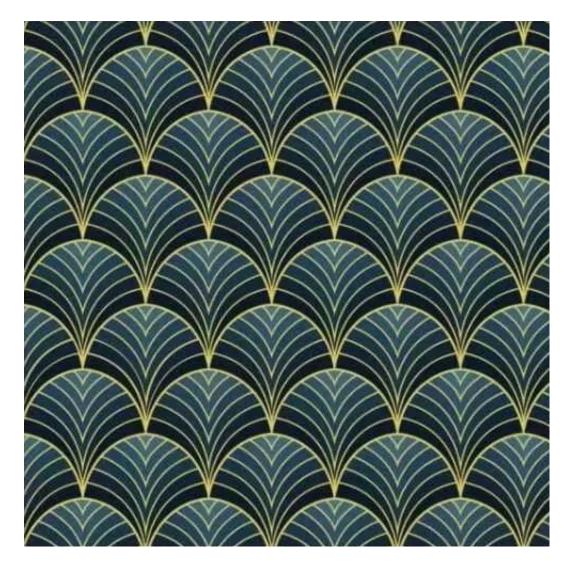

## **Product description**

Upholstered Bench Loft Style LGM-1 PIANO-12 | Width: 40 cm - 200 cm | Height: 40 cm - 50 cm | Depth: 30 cm - 40 cm |

Technical data

Product-Code:

| LGM-1                   |  |  |
|-------------------------|--|--|
| Catalogue number:       |  |  |
| 2968                    |  |  |
| Condition:              |  |  |
| New                     |  |  |
| Bench width:            |  |  |
| 40 cm - 200 cm          |  |  |
| Choose from parameter   |  |  |
| Bench height:           |  |  |
| 40 cm - 50 cm           |  |  |
| Choose from parameter   |  |  |
| Bench depth:            |  |  |
| 30 cm - 40 cm           |  |  |
| Choose from parameter   |  |  |
| Type of fabric:         |  |  |
| Choose from parameter   |  |  |
| Type of fabric (Photo): |  |  |
| PIANO-12                |  |  |
|                         |  |  |
|                         |  |  |
|                         |  |  |

**Height**: 40 cm , 45 cm , 50 cm **Depth**: 30 cm , 35 cm , 40 cm

Type of fabric: PIANO-12 (Photo), ANDRE-1300, ANDRE-1301, ANDRE-1302, ANDRE-1303, ANDRE-1304, ANDRE-1305, ANDRE-1306, ANDRE-1307, ANDRE-1308, ANDRE-1309, ANDRE-1310, ART-DECO-VELVET-01, ART-DECO-VELVET-02, ART-DECO-VELVET-03, ART-DECO-VELVET-04, ART-DECO-VELVET-05, ART-DECO-VELVET-06, ART-DECO-VELVET-07, ART-DECO-VELVET-08, ART-DECO-VELVET-09, ART-DECO-VELVET-10...11 (write a comment in order), ATOS-111, ATOS-112, ATOS-113, ATOS-114, ATOS-115, ATOS-116, ATOS-117, ATOS-118, ATOS-119, ATOS-120...126 (write a comment in order), AURORA-2481, AURORA-2482, AURORA-2483, AURORA-2484, AURORA-2485, AURORA-2486, AURORA-2487, AURORA-2488, AURORA-2489...2505 (write a comment in order), BALOO-2071, BALOO-2072, BALOO-2073, BALOO-2074, BALOO-2076, BALOO-2077, BALOO-2078, BALOO-2079, BALOO-2081, BALOO-2082...2089 (write a comment in order), BLACK-WHITE-VELVET-01, BLACK-WHITE-VELVET-02, BLACK-WHITE-VELVET-03, BLACK-WHITE-VELVET-04, BLACK-WHITE-VELVET-05, BLACK-WHITE-VELVET-06, BLACK-WHITE-VELVET-07, BLACK-WHITE-VELVET-08, BLACK-WHITE-VELVET-09, BLACK-WHITE-VELVET-09, BLACK-WHITE-VELVET-01, BLOOM-01, BLOOM-02, BLOOM-03, BLOOM-04, BLOOM-05, BLOOM-06, BLOOM-07, BLOOM-08, BLOOM-09, BLOOM-01, BRAID-3001, BRAID-3002, BRAID-3003, BRAID-3004,