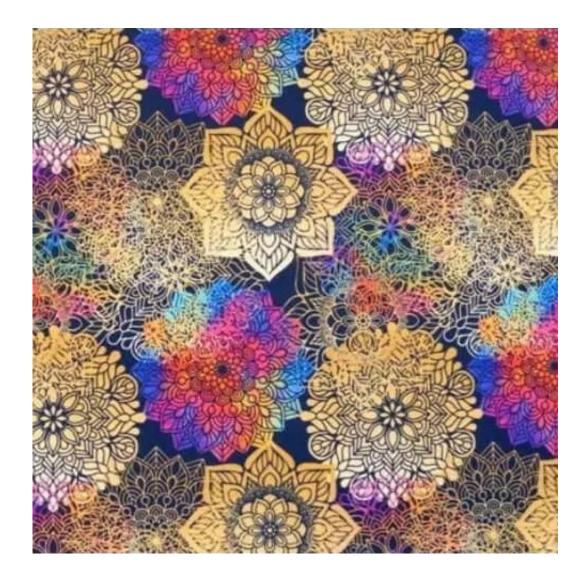

## **Product description**

Upholstered Bench Loft Style LGM-1 PIANO-12 | Width: 40 cm - 200 cm | Height: 40 cm - 50 cm | Depth: 30 cm - 40 cm |

Technical data

Product-Code:

| LGM-1                   |  |  |
|-------------------------|--|--|
| Catalogue number:       |  |  |
| 2968                    |  |  |
| Condition:              |  |  |
| New                     |  |  |
| Bench width:            |  |  |
| 40 cm - 200 cm          |  |  |
| Choose from parameter   |  |  |
| Bench height:           |  |  |
| 40 cm - 50 cm           |  |  |
| Choose from parameter   |  |  |
| Bench depth:            |  |  |
| 30 cm - 40 cm           |  |  |
| Choose from parameter   |  |  |
| Type of fabric:         |  |  |
| Choose from parameter   |  |  |
| Type of fabric (Photo): |  |  |
| PIANO-12                |  |  |
|                         |  |  |
|                         |  |  |
|                         |  |  |

**Height**: 40 cm , 45 cm , 50 cm **Depth**: 30 cm , 35 cm , 40 cm

Type of fabric: PIANO-12 (Photo), ANDRE-1300, ANDRE-1301, ANDRE-1302, ANDRE-1303, ANDRE-1304, ANDRE-1305, ANDRE-1306, ANDRE-1307, ANDRE-1308, ANDRE-1309, ANDRE-1310, ART-DECO-VELVET-01, ART-DECO-VELVET-02, ART-DECO-VELVET-03, ART-DECO-VELVET-04, ART-DECO-VELVET-05, ART-DECO-VELVET-06, ART-DECO-VELVET-07, ART-DECO-VELVET-08, ART-DECO-VELVET-09, ART-DECO-VELVET-10...11 (write a comment in order), ATOS-111, ATOS-112, ATOS-113, ATOS-114, ATOS-115, ATOS-116, ATOS-117, ATOS-118, ATOS-119, ATOS-120...126 (write a comment in order), AURORA-2481, AURORA-2482, AURORA-2483, AURORA-2484, AURORA-2485, AURORA-2486, AURORA-2487, AURORA-2488, AURORA-2489...2505 (write a comment in order), BALOO-2071, BALOO-2072, BALOO-2073, BALOO-2074, BALOO-2076, BALOO-2077, BALOO-2078, BALOO-2079, BALOO-2081, BALOO-2082...2089 (write a comment in order), BLACK-WHITE-VELVET-01, BLACK-WHITE-VELVET-02, BLACK-WHITE-VELVET-03, BLACK-WHITE-VELVET-04, BLACK-WHITE-VELVET-05, BLACK-WHITE-VELVET-06, BLACK-WHITE-VELVET-07, BLACK-WHITE-VELVET-08, BLACK-WHITE-VELVET-09, BLACK-WHITE-VELVET-09, BLACK-WHITE-VELVET-01, BLOOM-01, BLOOM-02, BLOOM-03, BLOOM-04, BLOOM-05, BLOOM-06, BLOOM-07, BLOOM-08, BLOOM-09, BLOOM-01, BRAID-3001, BRAID-3002, BRAID-3003, BRAID-3004,