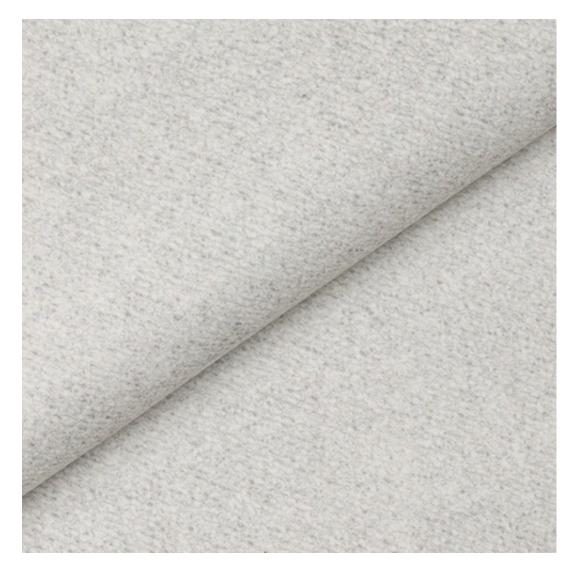

# **Product description**

Upholstered Bench Loft Style LGM-1 MONSTERA-VELVET-21 | Width: 40 cm - 200 cm | Height: 40 cm - 50 cm | Depth: 30 cm - 40 cm |

Technical data

Product-Code:

| LGM-1                   |  |  |  |
|-------------------------|--|--|--|
| Catalogue number: 2967  |  |  |  |
| 2907                    |  |  |  |
| Condition:              |  |  |  |
| New                     |  |  |  |
| Bench width:            |  |  |  |
| 40 cm - 200 cm          |  |  |  |
| Choose from parameter   |  |  |  |
| Bench height:           |  |  |  |
| 40 cm - 50 cm           |  |  |  |
| Choose from parameter   |  |  |  |
| Bench depth:            |  |  |  |
| 30 cm - 40 cm           |  |  |  |
| Choose from parameter   |  |  |  |
| Type of fabric:         |  |  |  |
| Choose from parameter   |  |  |  |
| Type of fabric (Photo): |  |  |  |
| MONSTERA-VELVET-21      |  |  |  |
|                         |  |  |  |
|                         |  |  |  |
|                         |  |  |  |

We offer the largest selection of seat fabrics!

Click on fabric name and discover all fabric selection.

ANDRE

ART-DECO-VELVET

ATOS-ECO-LEATHER

AURORA

BALOO

BLACK-WHITE-VELVET

MONSTERA-VELVET

PATTERN-VELVET

PIANO

ROSSA

**SPELLO** 

STRONG

TIERRA

**VENUS** 

**Height**: 40 cm , 45 cm , 50 cm **Depth**: 30 cm , 35 cm , 40 cm

Type of fabric: MONSTERA-VELVET-21 (Photo), ANDRE-1300, ANDRE-1301, ANDRE-1302, ANDRE-1303, ANDRE-1304, ANDRE-1305, ANDRE-1306, ANDRE-1307, ANDRE-1308, ANDRE-1309, ANDRE-1310, ART-DECO-VELVET-01, ART-DECO-VELVET-02, ART-DECO-VELVET-03, ART-DECO-VELVET-04, ART-DECO-VELVET-05, ART-DECO-VELVET-06, ART-DECO-VELVET-07, ART-DECO-VELVET-08, ART-DECO-VELVET-09, ART-DECO-VELVET-10...11 (write a comment in order), ATOS-111, ATOS-112, ATOS-113, ATOS-114, ATOS-115, ATOS-116, ATOS-117, ATOS-118, ATOS-119, ATOS-120...126 (write a comment in order), AURORA-2480, AURORA-2481, AURORA-2482, AURORA-2483, AURORA-2484, AURORA-2485, AURORA-2486, AURORA-2487, AURORA-2488, AURORA-2489...2505 (write a comment in order), BALOO-2071, BALOO-2072, BALOO-2073, BALOO-2074, BALOO-2076, BALOO-2077, BALOO-2078, BALOO-2079, BALOO-2081, BALOO-2082...2089 (write a comment in order), BLACK-WHITE-VELVET-01, BLACK-WHITE-VELVET-02, BLACK-WHITE-VELVET-03, BLACK-WHITE-VELVET-04, BLACK-WHITE-VELVET-05, BLACK-WHITE-VELVET-06, BLACK-WHITE-VELVET-07, BLACK-WHITE-VELVET-08, BLACK-WHITE-VELVET-09, BLACK-WHITE-VELVET-09, BLACK-WHITE-VELVET-09, BLOOM-01, BLOOM-02, BLOOM-03, BLOOM-04, BLOOM-05, BLOOM-06, BLOOM-07, BLOOM-08, BLOOM-09, BLOOM-10, BRAID-3001, BRAID-3002,