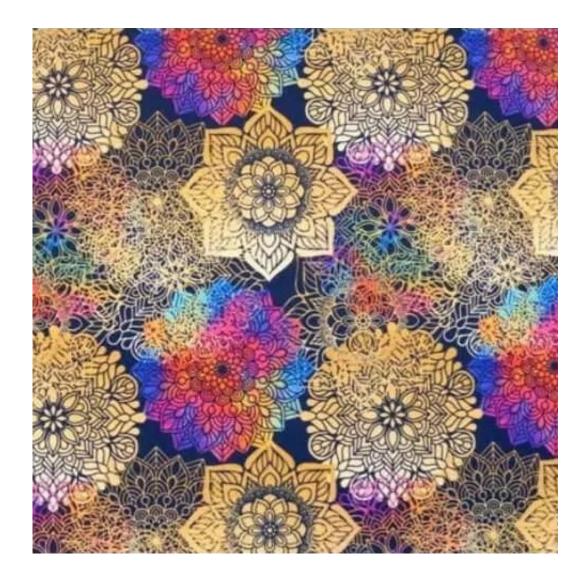

# Upholstered Bench Loft Style LGM-1 MONSTERA-VELVET-21

| Number        | 2967             |
|---------------|------------------|
| Producer code | LGM-1            |
| Manufacturer  | Emra Wood Design |

# **Product description**

Upholstered Bench Loft Style LGM-1 MONSTERA-VELVET-21 | Width: 40 cm - 200 cm | Height: 40 cm - 50 cm | Depth: 30 cm - 40 cm |

Technical data

Product-Code:

| LGM-1                   |  |  |  |
|-------------------------|--|--|--|
| Catalogue number: 2967  |  |  |  |
| 2907                    |  |  |  |
| Condition:              |  |  |  |
| New                     |  |  |  |
| Bench width:            |  |  |  |
| 40 cm - 200 cm          |  |  |  |
| Choose from parameter   |  |  |  |
| Bench height:           |  |  |  |
| 40 cm - 50 cm           |  |  |  |
| Choose from parameter   |  |  |  |
| Bench depth:            |  |  |  |
| 30 cm - 40 cm           |  |  |  |
| Choose from parameter   |  |  |  |
| Type of fabric:         |  |  |  |
| Choose from parameter   |  |  |  |
| Type of fabric (Photo): |  |  |  |
| MONSTERA-VELVET-21      |  |  |  |
|                         |  |  |  |
|                         |  |  |  |
|                         |  |  |  |

**Height**: 40 cm , 45 cm , 50 cm **Depth**: 30 cm , 35 cm , 40 cm

Type of fabric: MONSTERA-VELVET-21 (Photo), ANDRE-1300, ANDRE-1301, ANDRE-1302, ANDRE-1303, ANDRE-1304, ANDRE-1305, ANDRE-1306, ANDRE-1307, ANDRE-1308, ANDRE-1309, ANDRE-1310, ART-DECO-VELVET-01, ART-DECO-VELVET-02, ART-DECO-VELVET-03, ART-DECO-VELVET-04, ART-DECO-VELVET-05, ART-DECO-VELVET-06, ART-DECO-VELVET-07, ART-DECO-VELVET-08, ART-DECO-VELVET-09, ART-DECO-VELVET-10...11 (write a comment in order), ATOS-111, ATOS-112, ATOS-113, ATOS-114, ATOS-115, ATOS-116, ATOS-117, ATOS-118, ATOS-119, ATOS-120...126 (write a comment in order), AURORA-2480, AURORA-2481, AURORA-2482, AURORA-2483, AURORA-2484, AURORA-2485, AURORA-2486, AURORA-2487, AURORA-2488, AURORA-2489...2505 (write a comment in order), BALOO-2071, BALOO-2072, BALOO-2073, BALOO-2074, BALOO-2076, BALOO-2077, BALOO-2078, BALOO-2079, BALOO-2081, BALOO-2082...2089 (write a comment in order), BLACK-WHITE-VELVET-01, BLACK-WHITE-VELVET-02, BLACK-WHITE-VELVET-03, BLACK-WHITE-VELVET-04, BLACK-WHITE-VELVET-05, BLACK-WHITE-VELVET-06, BLACK-WHITE-VELVET-07, BLACK-WHITE-VELVET-08, BLACK-WHITE-VELVET-09, BLACK-WHITE-VELVET-09, BLACK-WHITE-VELVET-09, BLOOM-01, BLOOM-02, BLOOM-03, BLOOM-04, BLOOM-05, BLOOM-06, BLOOM-07, BLOOM-08, BLOOM-09, BLOOM-10, BRAID-3001, BRAID-3002,