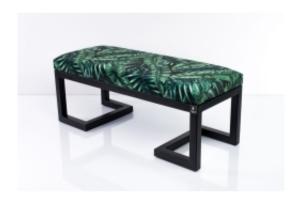

# Upholstered Bench Loft Style LGM-1 MONSTERA-VELVET-21

| Number        | 2967             |
|---------------|------------------|
| Producer code | LGM-1            |
| Manufacturer  | Emra Wood Design |

# **Product description**

Upholstered Bench Loft Style LGM-1 MONSTERA-VELVET-21 | Width: 40 cm - 200 cm | Height: 40 cm - 50 cm | Depth: 30 cm - 40 cm |

Technical data

Product-Code:

| LGM-1                   |  |  |  |
|-------------------------|--|--|--|
| Catalogue number: 2967  |  |  |  |
| 2907                    |  |  |  |
| Condition:              |  |  |  |
| New                     |  |  |  |
| Bench width:            |  |  |  |
| 40 cm - 200 cm          |  |  |  |
| Choose from parameter   |  |  |  |
| Bench height:           |  |  |  |
| 40 cm - 50 cm           |  |  |  |
| Choose from parameter   |  |  |  |
| Bench depth:            |  |  |  |
| 30 cm - 40 cm           |  |  |  |
| Choose from parameter   |  |  |  |
| Type of fabric:         |  |  |  |
| Choose from parameter   |  |  |  |
| Type of fabric (Photo): |  |  |  |
| MONSTERA-VELVET-21      |  |  |  |
|                         |  |  |  |
|                         |  |  |  |
|                         |  |  |  |

### Upholstered Bench Loft Style LGM-1 MONSTERA-VELVET-21

- · A functional and practical bench for hallway, living room, bedroom, dressing room, bathroom, reception and office
- Some bench models have a practical shelf for shoes
- The frame and upholstery are made of the highest quality materials
- Production of the bench according to customer requirements

#### **Product features**

- Very high-quality and precise workmanship directly from the manufacturer
- The bench features an interchangeable seat to adapt the product to the future appearance of the room
- The bench does not require self-assembly and is delivered to the customer in its entirety
- Take a look at our fabric palette for more options
- We are at your disposal if you have any questions about the product
- By purchasing a product, you are buying a non-prefabricated item made according to specifications (selection of color, upholstery, materials, etc.)