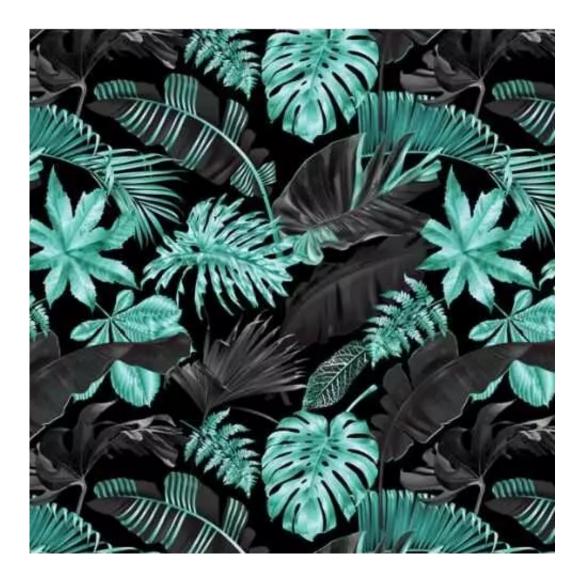

# **Product description**

Upholstered Bench Loft Style LGM-1 MONSTERA-VELVET-21 | Width: 40 cm - 200 cm | Height: 40 cm - 50 cm | Depth: 30 cm - 40 cm |

Technical data

Product-Code:

| LGM-1                   |  |  |  |
|-------------------------|--|--|--|
| Catalogue number: 2967  |  |  |  |
| 2907                    |  |  |  |
| Condition:              |  |  |  |
| New                     |  |  |  |
| Bench width:            |  |  |  |
| 40 cm - 200 cm          |  |  |  |
| Choose from parameter   |  |  |  |
| Bench height:           |  |  |  |
| 40 cm - 50 cm           |  |  |  |
| Choose from parameter   |  |  |  |
| Bench depth:            |  |  |  |
| 30 cm - 40 cm           |  |  |  |
| Choose from parameter   |  |  |  |
| Type of fabric:         |  |  |  |
| Choose from parameter   |  |  |  |
| Type of fabric (Photo): |  |  |  |
| MONSTERA-VELVET-21      |  |  |  |
|                         |  |  |  |
|                         |  |  |  |
|                         |  |  |  |

**Height**: 40 cm , 45 cm , 50 cm **Depth**: 30 cm , 35 cm , 40 cm

Type of fabric: MONSTERA-VELVET-21 (Photo), ANDRE-1300, ANDRE-1301, ANDRE-1302, ANDRE-1303, ANDRE-1304, ANDRE-1305, ANDRE-1306, ANDRE-1307, ANDRE-1308, ANDRE-1309, ANDRE-1310, ART-DECO-VELVET-01, ART-DECO-VELVET-02, ART-DECO-VELVET-03, ART-DECO-VELVET-04, ART-DECO-VELVET-05, ART-DECO-VELVET-06, ART-DECO-VELVET-07, ART-DECO-VELVET-08, ART-DECO-VELVET-09, ART-DECO-VELVET-10...11 (write a comment in order), ATOS-111, ATOS-112, ATOS-113, ATOS-114, ATOS-115, ATOS-116, ATOS-117, ATOS-118, ATOS-119, ATOS-120...126 (write a comment in order), AURORA-2480, AURORA-2481, AURORA-2482, AURORA-2483, AURORA-2484, AURORA-2485, AURORA-2486, AURORA-2487, AURORA-2488, AURORA-2489...2505 (write a comment in order), BALOO-2071, BALOO-2072, BALOO-2073, BALOO-2074, BALOO-2076, BALOO-2077, BALOO-2078, BALOO-2079, BALOO-2081, BALOO-2082...2089 (write a comment in order), BLACK-WHITE-VELVET-01, BLACK-WHITE-VELVET-02, BLACK-WHITE-VELVET-03, BLACK-WHITE-VELVET-04, BLACK-WHITE-VELVET-05, BLACK-WHITE-VELVET-06, BLACK-WHITE-VELVET-07, BLACK-WHITE-VELVET-08, BLACK-WHITE-VELVET-09, BLACK-WHITE-VELVET-09, BLACK-WHITE-VELVET-09, BLOOM-01, BLOOM-02, BLOOM-03, BLOOM-04, BLOOM-05, BLOOM-06, BLOOM-07, BLOOM-08, BLOOM-09, BLOOM-10, BRAID-3001, BRAID-3002,