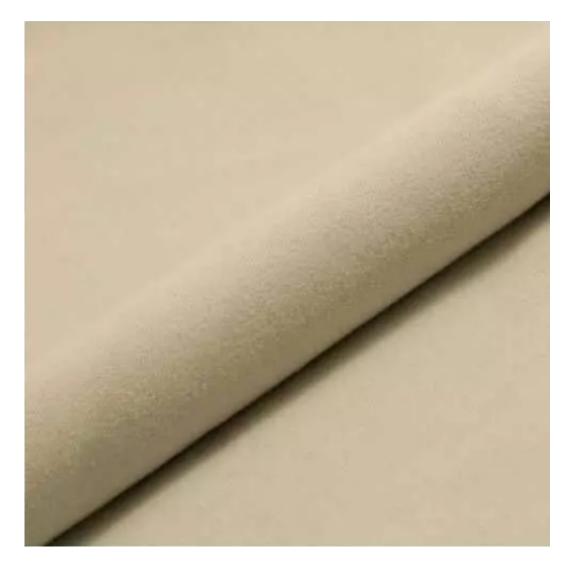

# **Product description**

Upholstered Bench Loft Style LGM-1 MONSTERA-VELVET-21 | Width: 40 cm - 200 cm | Height: 40 cm - 50 cm | Depth: 30 cm - 40 cm |

Technical data

Product-Code:

| LGM-1                   |  |  |  |
|-------------------------|--|--|--|
| Catalogue number: 2967  |  |  |  |
| 2907                    |  |  |  |
| Condition:              |  |  |  |
| New                     |  |  |  |
| Bench width:            |  |  |  |
| 40 cm - 200 cm          |  |  |  |
| Choose from parameter   |  |  |  |
| Bench height:           |  |  |  |
| 40 cm - 50 cm           |  |  |  |
| Choose from parameter   |  |  |  |
| Bench depth:            |  |  |  |
| 30 cm - 40 cm           |  |  |  |
| Choose from parameter   |  |  |  |
| Type of fabric:         |  |  |  |
| Choose from parameter   |  |  |  |
| Type of fabric (Photo): |  |  |  |
| MONSTERA-VELVET-21      |  |  |  |
|                         |  |  |  |
|                         |  |  |  |
|                         |  |  |  |

**Height**: 40 cm , 45 cm , 50 cm **Depth**: 30 cm , 35 cm , 40 cm

Type of fabric: MONSTERA-VELVET-21 (Photo), ANDRE-1300, ANDRE-1301, ANDRE-1302, ANDRE-1303, ANDRE-1304, ANDRE-1305, ANDRE-1306, ANDRE-1307, ANDRE-1308, ANDRE-1309, ANDRE-1310, ART-DECO-VELVET-01, ART-DECO-VELVET-02, ART-DECO-VELVET-03, ART-DECO-VELVET-04, ART-DECO-VELVET-05, ART-DECO-VELVET-06, ART-DECO-VELVET-07, ART-DECO-VELVET-08, ART-DECO-VELVET-09, ART-DECO-VELVET-10...11 (write a comment in order), ATOS-111, ATOS-112, ATOS-113, ATOS-114, ATOS-115, ATOS-116, ATOS-117, ATOS-118, ATOS-119, ATOS-120...126 (write a comment in order), AURORA-2480, AURORA-2481, AURORA-2482, AURORA-2483, AURORA-2484, AURORA-2485, AURORA-2486, AURORA-2487, AURORA-2488, AURORA-2489...2505 (write a comment in order), BALOO-2071, BALOO-2072, BALOO-2073, BALOO-2074, BALOO-2076, BALOO-2077, BALOO-2078, BALOO-2079, BALOO-2081, BALOO-2082...2089 (write a comment in order), BLACK-WHITE-VELVET-01, BLACK-WHITE-VELVET-02, BLACK-WHITE-VELVET-03, BLACK-WHITE-VELVET-04, BLACK-WHITE-VELVET-05, BLACK-WHITE-VELVET-06, BLACK-WHITE-VELVET-07, BLACK-WHITE-VELVET-08, BLACK-WHITE-VELVET-09, BLACK-WHITE-VELVET-09, BLACK-WHITE-VELVET-09, BLOOM-01, BLOOM-02, BLOOM-03, BLOOM-04, BLOOM-05, BLOOM-06, BLOOM-07, BLOOM-08, BLOOM-09, BLOOM-10, BRAID-3001, BRAID-3002,