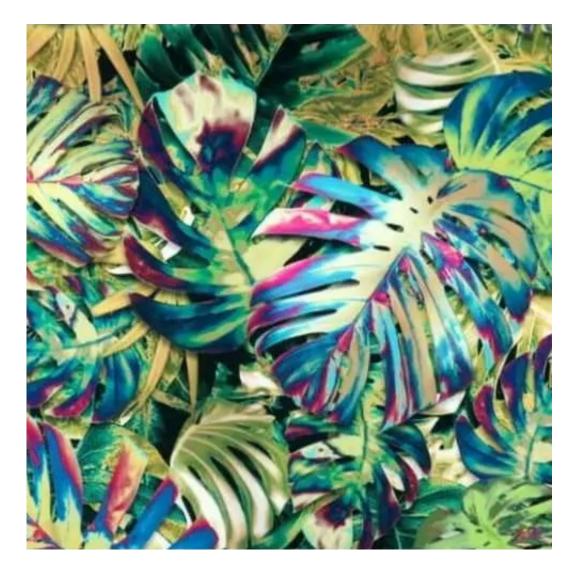

# **Product description**

Upholstered Bench Loft Style LGM-1 MONSTERA-VELVET-21 | Width: 40 cm - 200 cm | Height: 40 cm - 50 cm | Depth: 30 cm - 40 cm |

Technical data

Product-Code:

| LGM-1                   |  |  |  |
|-------------------------|--|--|--|
| Catalogue number: 2967  |  |  |  |
| 2907                    |  |  |  |
| Condition:              |  |  |  |
| New                     |  |  |  |
| Bench width:            |  |  |  |
| 40 cm - 200 cm          |  |  |  |
| Choose from parameter   |  |  |  |
| Bench height:           |  |  |  |
| 40 cm - 50 cm           |  |  |  |
| Choose from parameter   |  |  |  |
| Bench depth:            |  |  |  |
| 30 cm - 40 cm           |  |  |  |
| Choose from parameter   |  |  |  |
| Type of fabric:         |  |  |  |
| Choose from parameter   |  |  |  |
| Type of fabric (Photo): |  |  |  |
| MONSTERA-VELVET-21      |  |  |  |
|                         |  |  |  |
|                         |  |  |  |
|                         |  |  |  |

**Height**: 40 cm , 45 cm , 50 cm **Depth**: 30 cm , 35 cm , 40 cm

Type of fabric: MONSTERA-VELVET-21 (Photo), ANDRE-1300, ANDRE-1301, ANDRE-1302, ANDRE-1303, ANDRE-1304, ANDRE-1305, ANDRE-1306, ANDRE-1307, ANDRE-1308, ANDRE-1309, ANDRE-1310, ART-DECO-VELVET-01, ART-DECO-VELVET-02, ART-DECO-VELVET-03, ART-DECO-VELVET-04, ART-DECO-VELVET-05, ART-DECO-VELVET-06, ART-DECO-VELVET-07, ART-DECO-VELVET-08, ART-DECO-VELVET-09, ART-DECO-VELVET-10...11 (write a comment in order), ATOS-111, ATOS-112, ATOS-113, ATOS-114, ATOS-115, ATOS-116, ATOS-117, ATOS-118, ATOS-119, ATOS-120...126 (write a comment in order), AURORA-2480, AURORA-2481, AURORA-2482, AURORA-2483, AURORA-2484, AURORA-2485, AURORA-2486, AURORA-2487, AURORA-2488, AURORA-2489...2505 (write a comment in order), BALOO-2071, BALOO-2072, BALOO-2073, BALOO-2074, BALOO-2076, BALOO-2077, BALOO-2078, BALOO-2079, BALOO-2081, BALOO-2082...2089 (write a comment in order), BLACK-WHITE-VELVET-01, BLACK-WHITE-VELVET-02, BLACK-WHITE-VELVET-03, BLACK-WHITE-VELVET-04, BLACK-WHITE-VELVET-05, BLACK-WHITE-VELVET-06, BLACK-WHITE-VELVET-07, BLACK-WHITE-VELVET-08, BLACK-WHITE-VELVET-09, BLACK-WHITE-VELVET-09, BLACK-WHITE-VELVET-09, BLOOM-01, BLOOM-02, BLOOM-03, BLOOM-04, BLOOM-05, BLOOM-06, BLOOM-07, BLOOM-08, BLOOM-09, BLOOM-10, BRAID-3001, BRAID-3002,