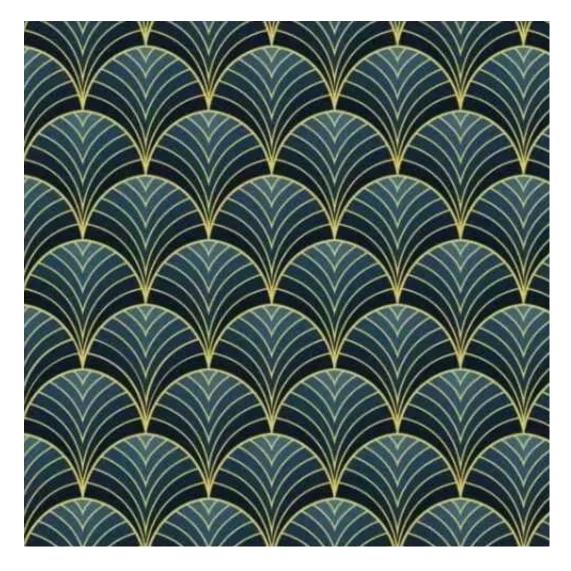

# **Product description**

Upholstered Bench Loft Style LGM-1 MONSTERA-VELVET-21 | Width: 40 cm - 200 cm | Height: 40 cm - 50 cm | Depth: 30 cm - 40 cm |

Technical data

Product-Code:

| LGM-1                   |  |  |  |
|-------------------------|--|--|--|
| Catalogue number: 2967  |  |  |  |
| 2907                    |  |  |  |
| Condition:              |  |  |  |
| New                     |  |  |  |
| Bench width:            |  |  |  |
| 40 cm - 200 cm          |  |  |  |
| Choose from parameter   |  |  |  |
| Bench height:           |  |  |  |
| 40 cm - 50 cm           |  |  |  |
| Choose from parameter   |  |  |  |
| Bench depth:            |  |  |  |
| 30 cm - 40 cm           |  |  |  |
| Choose from parameter   |  |  |  |
| Type of fabric:         |  |  |  |
| Choose from parameter   |  |  |  |
| Type of fabric (Photo): |  |  |  |
| MONSTERA-VELVET-21      |  |  |  |
|                         |  |  |  |
|                         |  |  |  |
|                         |  |  |  |

MONSTERA-VELVET

PATTERN-VELVET

PIANO

ROSSA

**SPELLO** 

STRONG

TIERRA

**VENUS** 

**Height**: 40 cm , 45 cm , 50 cm **Depth**: 30 cm , 35 cm , 40 cm

Type of fabric: MONSTERA-VELVET-21 (Photo), ANDRE-1300, ANDRE-1301, ANDRE-1302, ANDRE-1303, ANDRE-1304, ANDRE-1305, ANDRE-1306, ANDRE-1307, ANDRE-1308, ANDRE-1309, ANDRE-1310, ART-DECO-VELVET-01, ART-DECO-VELVET-02, ART-DECO-VELVET-03, ART-DECO-VELVET-04, ART-DECO-VELVET-05, ART-DECO-VELVET-06, ART-DECO-VELVET-07, ART-DECO-VELVET-08, ART-DECO-VELVET-09, ART-DECO-VELVET-10...11 (write a comment in order), ATOS-111, ATOS-112, ATOS-113, ATOS-114, ATOS-115, ATOS-116, ATOS-117, ATOS-118, ATOS-119, ATOS-120...126 (write a comment in order), AURORA-2480, AURORA-2481, AURORA-2482, AURORA-2483, AURORA-2484, AURORA-2485, AURORA-2486, AURORA-2487, AURORA-2488, AURORA-2489...2505 (write a comment in order), BALOO-2071, BALOO-2072, BALOO-2073, BALOO-2074, BALOO-2076, BALOO-2077, BALOO-2078, BALOO-2079, BALOO-2081, BALOO-2082...2089 (write a comment in order), BLACK-WHITE-VELVET-01, BLACK-WHITE-VELVET-02, BLACK-WHITE-VELVET-03, BLACK-WHITE-VELVET-04, BLACK-WHITE-VELVET-05, BLACK-WHITE-VELVET-06, BLACK-WHITE-VELVET-07, BLACK-WHITE-VELVET-08, BLACK-WHITE-VELVET-09, BLACK-WHITE-VELVET-09, BLACK-WHITE-VELVET-09, BLOOM-01, BLOOM-02, BLOOM-03, BLOOM-04, BLOOM-05, BLOOM-06, BLOOM-07, BLOOM-08, BLOOM-09, BLOOM-10, BRAID-3001, BRAID-3002,