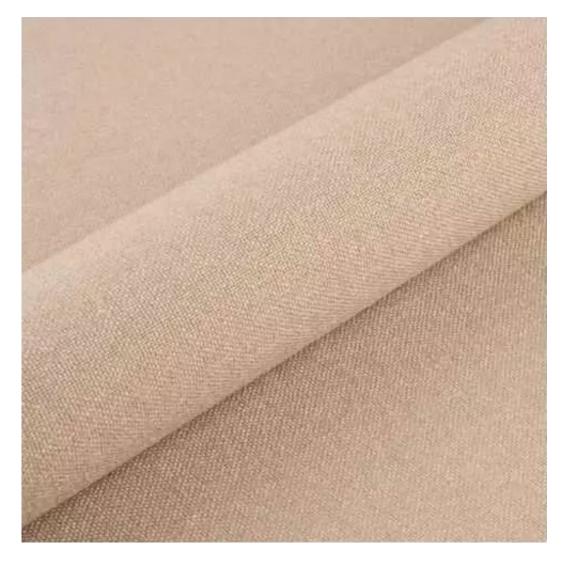

# **Product description**

Upholstered Bench Loft Style LGM-1 HEXAGON-VELVET-06 | Width: 40 cm - 200 cm | Height: 40 cm - 50 cm | Depth: 30 cm - 40 cm |

Technical data

Product-Code:

| LGM-1                     |  |  |  |
|---------------------------|--|--|--|
| Catalogue number:<br>5000 |  |  |  |
|                           |  |  |  |
| Condition:                |  |  |  |
| New                       |  |  |  |
| Bench width:              |  |  |  |
| 40 cm - 200 cm            |  |  |  |
| Choose from parameter     |  |  |  |
|                           |  |  |  |
| Bench height:             |  |  |  |
| 40 cm - 50 cm             |  |  |  |
| Choose from parameter     |  |  |  |
| Bench depth:              |  |  |  |
| 30 cm - 40 cm             |  |  |  |
| Choose from parameter     |  |  |  |
| Choose nom parameter      |  |  |  |
| Type of fabric:           |  |  |  |
| Choose from parameter     |  |  |  |
|                           |  |  |  |
| Type of fabric (Photo):   |  |  |  |
| HEXAGON-VELVET-06         |  |  |  |
|                           |  |  |  |
|                           |  |  |  |
|                           |  |  |  |
|                           |  |  |  |

**Height**: 40 cm , 45 cm , 50 cm **Depth**: 30 cm , 35 cm , 40 cm

Type of fabric: HEXAGON-VELVET-06 (Photo), ANDRE-1300, ANDRE-1301, ANDRE-1302, ANDRE-1303, ANDRE-1304, ANDRE-1305, ANDRE-1306, ANDRE-1307, ANDRE-1308, ANDRE-1309, ANDRE-1310, ART-DECO-VELVET-01, ART-DECO-VELVET-02, ART-DECO-VELVET-03, ART-DECO-VELVET-04, ART-DECO-VELVET-05, ART-DECO-VELVET-06, ART-DECO-VELVET-07, ART-DECO-VELVET-08, ART-DECO-VELVET-09, ART-DECO-VELVET-10...11 (write a comment in order), ATOS-111, ATOS-112, ATOS-113, ATOS-114, ATOS-115, ATOS-116, ATOS-117, ATOS-118, ATOS-119, ATOS-120...126 (write a comment in order), AURORA-2480, AURORA-2481, AURORA-2482, AURORA-2483, AURORA-2484, AURORA-2485, AURORA-2486, AURORA-2487, AURORA-2488, AURORA-2489...2505 (write a comment in order), BALOO-2071, BALOO-2072, BALOO-2073, BALOO-2074, BALOO-2076, BALOO-2077, BALOO-2078, BALOO-2079, BALOO-2081, BALOO-2082...2089 (write a comment in order), BLACK-WHITE-VELVET-01, BLACK-WHITE-VELVET-02, BLACK-WHITE-VELVET-03, BLACK-WHITE-VELVET-04, BLACK-WHITE-VELVET-05, BLACK-WHITE-VELVET-06, BLACK-WHITE-VELVET-07, BLACK-WHITE-VELVET-08, BLACK-WHITE-VELVET-09, BLACK-WHITE-VELVET-09, BLACK-WHITE-VELVET-09, BLOOM-01, BLOOM-02, BLOOM-03, BLOOM-04, BLOOM-05, BLOOM-06, BLOOM-07, BLOOM-08, BLOOM-09, BLOOM-10, BRAID-3001, BRAID-3002,