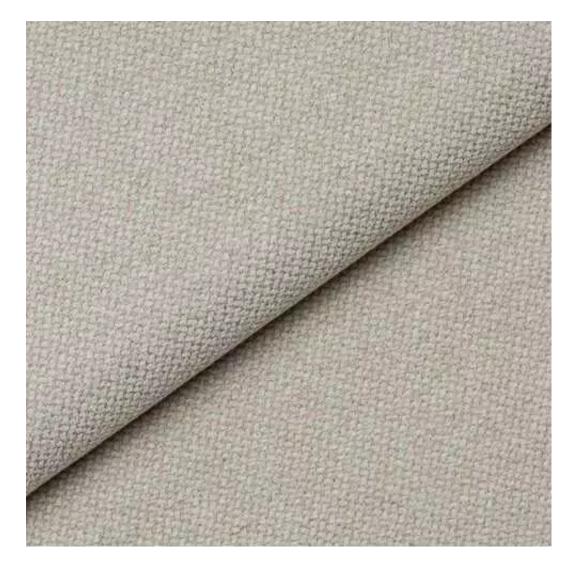

# **Product description**

Upholstered Bench Loft Style LGM-1 HEXAGON-VELVET-06 | Width: 40 cm - 200 cm | Height: 40 cm - 50 cm | Depth: 30 cm - 40 cm |

Technical data

Product-Code:

| LGM-1                     |  |  |  |
|---------------------------|--|--|--|
| Catalogue number:<br>5000 |  |  |  |
|                           |  |  |  |
| Condition:                |  |  |  |
| New                       |  |  |  |
| Bench width:              |  |  |  |
| 40 cm - 200 cm            |  |  |  |
| Choose from parameter     |  |  |  |
|                           |  |  |  |
| Bench height:             |  |  |  |
| 40 cm - 50 cm             |  |  |  |
| Choose from parameter     |  |  |  |
| Bench depth:              |  |  |  |
| 30 cm - 40 cm             |  |  |  |
| Choose from parameter     |  |  |  |
| Choose nom parameter      |  |  |  |
| Type of fabric:           |  |  |  |
| Choose from parameter     |  |  |  |
|                           |  |  |  |
| Type of fabric (Photo):   |  |  |  |
| HEXAGON-VELVET-06         |  |  |  |
|                           |  |  |  |
|                           |  |  |  |
|                           |  |  |  |
|                           |  |  |  |

**Height**: 40 cm , 45 cm , 50 cm **Depth**: 30 cm , 35 cm , 40 cm

Type of fabric: HEXAGON-VELVET-06 (Photo), ANDRE-1300, ANDRE-1301, ANDRE-1302, ANDRE-1303, ANDRE-1304, ANDRE-1305, ANDRE-1306, ANDRE-1307, ANDRE-1308, ANDRE-1309, ANDRE-1310, ART-DECO-VELVET-01, ART-DECO-VELVET-02, ART-DECO-VELVET-03, ART-DECO-VELVET-04, ART-DECO-VELVET-05, ART-DECO-VELVET-06, ART-DECO-VELVET-07, ART-DECO-VELVET-08, ART-DECO-VELVET-09, ART-DECO-VELVET-10...11 (write a comment in order), ATOS-111, ATOS-112, ATOS-113, ATOS-114, ATOS-115, ATOS-116, ATOS-117, ATOS-118, ATOS-119, ATOS-120...126 (write a comment in order), AURORA-2480, AURORA-2481, AURORA-2482, AURORA-2483, AURORA-2484, AURORA-2485, AURORA-2486, AURORA-2487, AURORA-2488, AURORA-2489...2505 (write a comment in order), BALOO-2071, BALOO-2072, BALOO-2073, BALOO-2074, BALOO-2076, BALOO-2077, BALOO-2078, BALOO-2079, BALOO-2081, BALOO-2082...2089 (write a comment in order), BLACK-WHITE-VELVET-01, BLACK-WHITE-VELVET-02, BLACK-WHITE-VELVET-03, BLACK-WHITE-VELVET-04, BLACK-WHITE-VELVET-05, BLACK-WHITE-VELVET-06, BLACK-WHITE-VELVET-07, BLACK-WHITE-VELVET-08, BLACK-WHITE-VELVET-09, BLACK-WHITE-VELVET-09, BLACK-WHITE-VELVET-09, BLOOM-01, BLOOM-02, BLOOM-03, BLOOM-04, BLOOM-05, BLOOM-06, BLOOM-07, BLOOM-08, BLOOM-09, BLOOM-10, BRAID-3001, BRAID-3002,