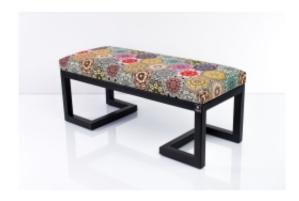

# Upholstered Bench Loft Style LGM-1 HEXAGON-VELVET-06

| Number        | 5000             |
|---------------|------------------|
| Producer code | LGM-1            |
| Manufacturer  | Emra Wood Design |

# **Product description**

Upholstered Bench Loft Style LGM-1 HEXAGON-VELVET-06 | Width: 40 cm - 200 cm | Height: 40 cm - 50 cm | Depth: 30 cm - 40 cm |

Technical data

Product-Code:

| LGM-1                     |  |  |  |
|---------------------------|--|--|--|
| Catalogue number:<br>5000 |  |  |  |
|                           |  |  |  |
| Condition:                |  |  |  |
| New                       |  |  |  |
| Bench width:              |  |  |  |
| 40 cm - 200 cm            |  |  |  |
| Choose from parameter     |  |  |  |
|                           |  |  |  |
| Bench height:             |  |  |  |
| 40 cm - 50 cm             |  |  |  |
| Choose from parameter     |  |  |  |
| Bench depth:              |  |  |  |
| 30 cm - 40 cm             |  |  |  |
| Choose from parameter     |  |  |  |
| Choose nom parameter      |  |  |  |
| Type of fabric:           |  |  |  |
| Choose from parameter     |  |  |  |
|                           |  |  |  |
| Type of fabric (Photo):   |  |  |  |
| HEXAGON-VELVET-06         |  |  |  |
|                           |  |  |  |
|                           |  |  |  |
|                           |  |  |  |
|                           |  |  |  |

## Upholstered Bench Loft Style LGM-1 HEXAGON-VELVET-06

- · A functional and practical bench for hallway, living room, bedroom, dressing room, bathroom, reception and office
- Some bench models have a practical shelf for shoes
- The frame and upholstery are made of the highest quality materials
- Production of the bench according to customer requirements