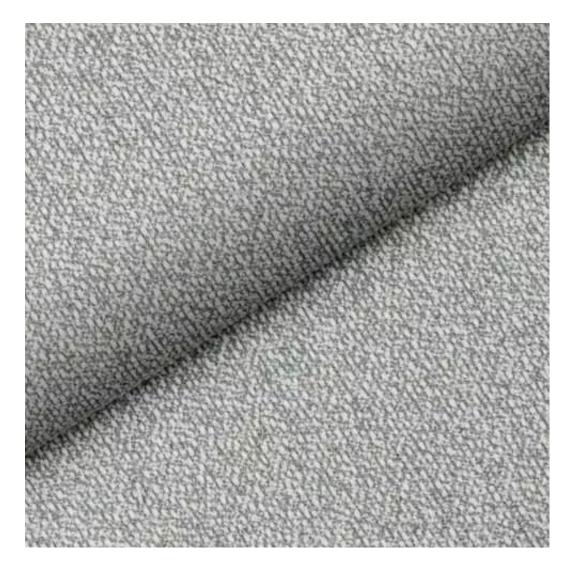

# **Product description**

Upholstered Bench Loft Style LGM-1 HEXAGON-VELVET-06 | Width: 40 cm - 200 cm | Height: 40 cm - 50 cm | Depth: 30 cm - 40 cm |

Technical data

Product-Code:

| LGM-1                     |  |  |  |
|---------------------------|--|--|--|
| Catalogue number:<br>5000 |  |  |  |
|                           |  |  |  |
| Condition:                |  |  |  |
| New                       |  |  |  |
| Bench width:              |  |  |  |
| 40 cm - 200 cm            |  |  |  |
| Choose from parameter     |  |  |  |
|                           |  |  |  |
| Bench height:             |  |  |  |
| 40 cm - 50 cm             |  |  |  |
| Choose from parameter     |  |  |  |
| Bench depth:              |  |  |  |
| 30 cm - 40 cm             |  |  |  |
| Choose from parameter     |  |  |  |
| Choose nom parameter      |  |  |  |
| Type of fabric:           |  |  |  |
| Choose from parameter     |  |  |  |
|                           |  |  |  |
| Type of fabric (Photo):   |  |  |  |
| HEXAGON-VELVET-06         |  |  |  |
|                           |  |  |  |
|                           |  |  |  |
|                           |  |  |  |
|                           |  |  |  |

**Height**: 40 cm , 45 cm , 50 cm **Depth**: 30 cm , 35 cm , 40 cm

Type of fabric: HEXAGON-VELVET-06 (Photo), ANDRE-1300, ANDRE-1301, ANDRE-1302, ANDRE-1303, ANDRE-1304, ANDRE-1305, ANDRE-1306, ANDRE-1307, ANDRE-1308, ANDRE-1309, ANDRE-1310, ART-DECO-VELVET-01, ART-DECO-VELVET-02, ART-DECO-VELVET-03, ART-DECO-VELVET-04, ART-DECO-VELVET-05, ART-DECO-VELVET-06, ART-DECO-VELVET-07, ART-DECO-VELVET-08, ART-DECO-VELVET-09, ART-DECO-VELVET-10...11 (write a comment in order), ATOS-111, ATOS-112, ATOS-113, ATOS-114, ATOS-115, ATOS-116, ATOS-117, ATOS-118, ATOS-119, ATOS-120...126 (write a comment in order), AURORA-2480, AURORA-2481, AURORA-2482, AURORA-2483, AURORA-2484, AURORA-2485, AURORA-2486, AURORA-2487, AURORA-2488, AURORA-2489...2505 (write a comment in order), BALOO-2071, BALOO-2072, BALOO-2073, BALOO-2074, BALOO-2076, BALOO-2077, BALOO-2078, BALOO-2079, BALOO-2081, BALOO-2082...2089 (write a comment in order), BLACK-WHITE-VELVET-01, BLACK-WHITE-VELVET-02, BLACK-WHITE-VELVET-03, BLACK-WHITE-VELVET-04, BLACK-WHITE-VELVET-05, BLACK-WHITE-VELVET-06, BLACK-WHITE-VELVET-07, BLACK-WHITE-VELVET-08, BLACK-WHITE-VELVET-09, BLACK-WHITE-VELVET-09, BLACK-WHITE-VELVET-09, BLOOM-01, BLOOM-02, BLOOM-03, BLOOM-04, BLOOM-05, BLOOM-06, BLOOM-07, BLOOM-08, BLOOM-09, BLOOM-10, BRAID-3001, BRAID-3002,