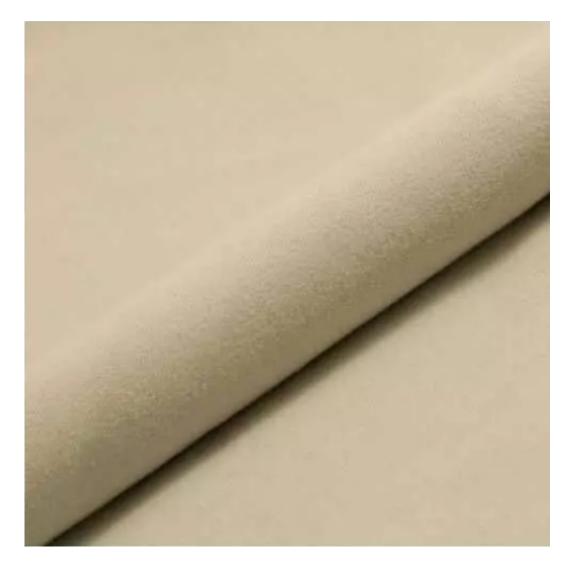

# **Product description**

Upholstered Bench Loft Style LGM-1 HEXAGON-VELVET-06 | Width: 40 cm - 200 cm | Height: 40 cm - 50 cm | Depth: 30 cm - 40 cm |

Technical data

Product-Code:

| LGM-1                     |  |  |  |
|---------------------------|--|--|--|
| Catalogue number:<br>5000 |  |  |  |
|                           |  |  |  |
| Condition:                |  |  |  |
| New                       |  |  |  |
| Bench width:              |  |  |  |
| 40 cm - 200 cm            |  |  |  |
| Choose from parameter     |  |  |  |
|                           |  |  |  |
| Bench height:             |  |  |  |
| 40 cm - 50 cm             |  |  |  |
| Choose from parameter     |  |  |  |
| Bench depth:              |  |  |  |
| 30 cm - 40 cm             |  |  |  |
| Choose from parameter     |  |  |  |
| Choose nom parameter      |  |  |  |
| Type of fabric:           |  |  |  |
| Choose from parameter     |  |  |  |
|                           |  |  |  |
| Type of fabric (Photo):   |  |  |  |
| HEXAGON-VELVET-06         |  |  |  |
|                           |  |  |  |
|                           |  |  |  |
|                           |  |  |  |
|                           |  |  |  |

**Height**: 40 cm , 45 cm , 50 cm **Depth**: 30 cm , 35 cm , 40 cm

Type of fabric: HEXAGON-VELVET-06 (Photo), ANDRE-1300, ANDRE-1301, ANDRE-1302, ANDRE-1303, ANDRE-1304, ANDRE-1305, ANDRE-1306, ANDRE-1307, ANDRE-1308, ANDRE-1309, ANDRE-1310, ART-DECO-VELVET-01, ART-DECO-VELVET-02, ART-DECO-VELVET-03, ART-DECO-VELVET-04, ART-DECO-VELVET-05, ART-DECO-VELVET-06, ART-DECO-VELVET-07, ART-DECO-VELVET-08, ART-DECO-VELVET-09, ART-DECO-VELVET-10...11 (write a comment in order), ATOS-111, ATOS-112, ATOS-113, ATOS-114, ATOS-115, ATOS-116, ATOS-117, ATOS-118, ATOS-119, ATOS-120...126 (write a comment in order), AURORA-2480, AURORA-2481, AURORA-2482, AURORA-2483, AURORA-2484, AURORA-2485, AURORA-2486, AURORA-2487, AURORA-2488, AURORA-2489...2505 (write a comment in order), BALOO-2071, BALOO-2072, BALOO-2073, BALOO-2074, BALOO-2076, BALOO-2077, BALOO-2078, BALOO-2079, BALOO-2081, BALOO-2082...2089 (write a comment in order), BLACK-WHITE-VELVET-01, BLACK-WHITE-VELVET-02, BLACK-WHITE-VELVET-03, BLACK-WHITE-VELVET-04, BLACK-WHITE-VELVET-05, BLACK-WHITE-VELVET-06, BLACK-WHITE-VELVET-07, BLACK-WHITE-VELVET-08, BLACK-WHITE-VELVET-09, BLACK-WHITE-VELVET-09, BLACK-WHITE-VELVET-09, BLOOM-01, BLOOM-02, BLOOM-03, BLOOM-04, BLOOM-05, BLOOM-06, BLOOM-07, BLOOM-08, BLOOM-09, BLOOM-10, BRAID-3001, BRAID-3002,