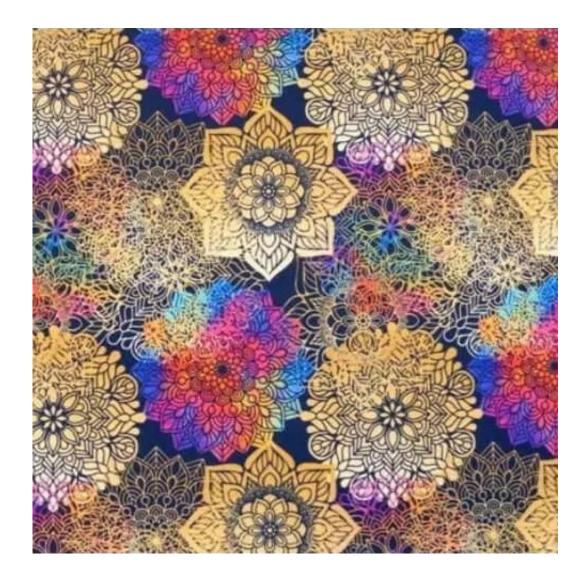

# **Product description**

Upholstered Bench Loft Style LGM-1 HEXAGON-VELVET-06 | Width: 40 cm - 200 cm | Height: 40 cm - 50 cm | Depth: 30 cm - 40 cm |

Technical data

Product-Code:

| LGM-1                     |  |  |  |
|---------------------------|--|--|--|
| Catalogue number:<br>5000 |  |  |  |
|                           |  |  |  |
| Condition:                |  |  |  |
| New                       |  |  |  |
| Bench width:              |  |  |  |
| 40 cm - 200 cm            |  |  |  |
| Choose from parameter     |  |  |  |
|                           |  |  |  |
| Bench height:             |  |  |  |
| 40 cm - 50 cm             |  |  |  |
| Choose from parameter     |  |  |  |
| Bench depth:              |  |  |  |
| 30 cm - 40 cm             |  |  |  |
| Choose from parameter     |  |  |  |
| Choose nom parameter      |  |  |  |
| Type of fabric:           |  |  |  |
| Choose from parameter     |  |  |  |
|                           |  |  |  |
| Type of fabric (Photo):   |  |  |  |
| HEXAGON-VELVET-06         |  |  |  |
|                           |  |  |  |
|                           |  |  |  |
|                           |  |  |  |
|                           |  |  |  |

## Upholstered Bench Loft Style LGM-1 HEXAGON-VELVET-06

- · A functional and practical bench for hallway, living room, bedroom, dressing room, bathroom, reception and office
- Some bench models have a practical shelf for shoes
- The frame and upholstery are made of the highest quality materials
- Production of the bench according to customer requirements

FLORENCE-ECO-LEATHER

FLOWER-VELVET

FUSHION-ECO-LEATHER

GEODY

**HAMILTON** 

**HEXAGON-VELVET** 

HOLD-ME

**HUSK-VELVET** 