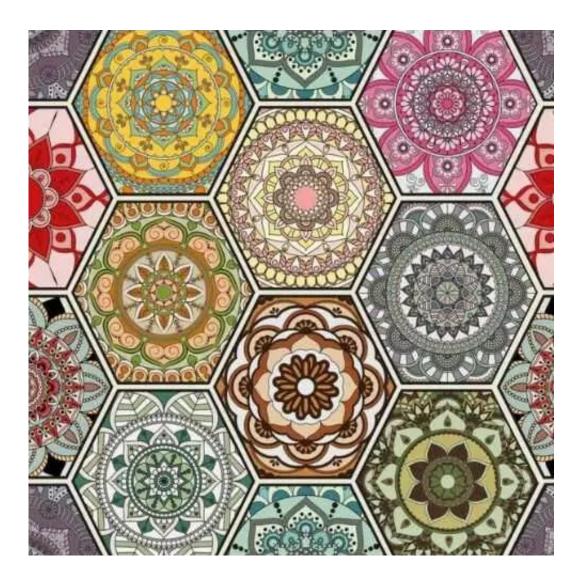

# **Product description**

Upholstered Bench Loft Style LGM-1 HEXAGON-VELVET-06 | Width: 40 cm - 200 cm | Height: 40 cm - 50 cm | Depth: 30 cm - 40 cm |

Technical data

Product-Code:

| LGM-1                     |  |  |  |
|---------------------------|--|--|--|
| Catalogue number:<br>5000 |  |  |  |
|                           |  |  |  |
| Condition:                |  |  |  |
| New                       |  |  |  |
| Bench width:              |  |  |  |
| 40 cm - 200 cm            |  |  |  |
| Choose from parameter     |  |  |  |
|                           |  |  |  |
| Bench height:             |  |  |  |
| 40 cm - 50 cm             |  |  |  |
| Choose from parameter     |  |  |  |
| Bench depth:              |  |  |  |
| 30 cm - 40 cm             |  |  |  |
| Choose from parameter     |  |  |  |
| Choose nom parameter      |  |  |  |
| Type of fabric:           |  |  |  |
| Choose from parameter     |  |  |  |
|                           |  |  |  |
| Type of fabric (Photo):   |  |  |  |
| HEXAGON-VELVET-06         |  |  |  |
|                           |  |  |  |
|                           |  |  |  |
|                           |  |  |  |
|                           |  |  |  |

FLORENCE-ECO-LEATHER

FLOWER-VELVET

FUSHION-ECO-LEATHER

GEODY

**HAMILTON** 

**HEXAGON-VELVET** 

HOLD-ME

**HUSK-VELVET** 

**Height**: 40 cm , 45 cm , 50 cm **Depth**: 30 cm , 35 cm , 40 cm

Type of fabric: HEXAGON-VELVET-06 (Photo), ANDRE-1300, ANDRE-1301, ANDRE-1302, ANDRE-1303, ANDRE-1304, ANDRE-1305, ANDRE-1306, ANDRE-1307, ANDRE-1308, ANDRE-1309, ANDRE-1310, ART-DECO-VELVET-01, ART-DECO-VELVET-02, ART-DECO-VELVET-03, ART-DECO-VELVET-04, ART-DECO-VELVET-05, ART-DECO-VELVET-06, ART-DECO-VELVET-07, ART-DECO-VELVET-08, ART-DECO-VELVET-09, ART-DECO-VELVET-10...11 (write a comment in order), ATOS-111, ATOS-112, ATOS-113, ATOS-114, ATOS-115, ATOS-116, ATOS-117, ATOS-118, ATOS-119, ATOS-120...126 (write a comment in order), AURORA-2480, AURORA-2481, AURORA-2482, AURORA-2483, AURORA-2484, AURORA-2485, AURORA-2486, AURORA-2487, AURORA-2488, AURORA-2489...2505 (write a comment in order), BALOO-2071, BALOO-2072, BALOO-2073, BALOO-2074, BALOO-2076, BALOO-2077, BALOO-2078, BALOO-2079, BALOO-2081, BALOO-2082...2089 (write a comment in order), BLACK-WHITE-VELVET-01, BLACK-WHITE-VELVET-02, BLACK-WHITE-VELVET-03, BLACK-WHITE-VELVET-04, BLACK-WHITE-VELVET-05, BLACK-WHITE-VELVET-06, BLACK-WHITE-VELVET-07, BLACK-WHITE-VELVET-08, BLACK-WHITE-VELVET-09, BLACK-WHITE-VELVET-09, BLACK-WHITE-VELVET-09, BLOOM-01, BLOOM-02, BLOOM-03, BLOOM-04, BLOOM-05, BLOOM-06, BLOOM-07, BLOOM-08, BLOOM-09, BLOOM-10, BRAID-3001, BRAID-3002,