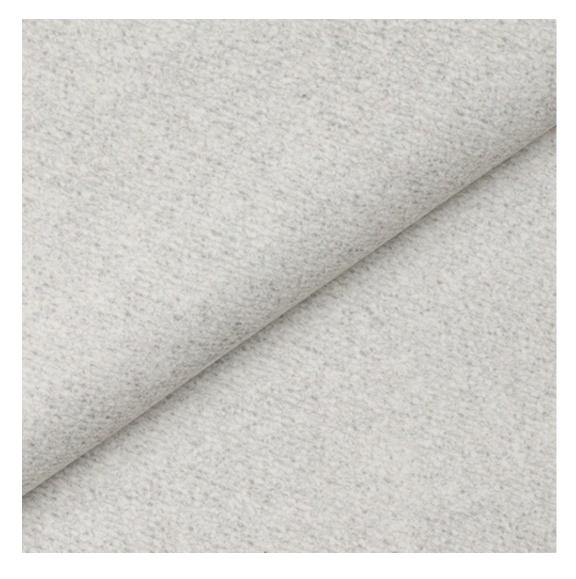

# **Product description**

Upholstered Bench Loft Style LGM-1 HEXAGON-VELVET-06 | Width: 40 cm - 200 cm | Height: 40 cm - 50 cm | Depth: 30 cm - 40 cm |

Technical data

Product-Code:

| LGM-1                     |  |  |  |
|---------------------------|--|--|--|
| Catalogue number:<br>5000 |  |  |  |
|                           |  |  |  |
| Condition:                |  |  |  |
| New                       |  |  |  |
| Bench width:              |  |  |  |
| 40 cm - 200 cm            |  |  |  |
| Choose from parameter     |  |  |  |
|                           |  |  |  |
| Bench height:             |  |  |  |
| 40 cm - 50 cm             |  |  |  |
| Choose from parameter     |  |  |  |
| Bench depth:              |  |  |  |
| 30 cm - 40 cm             |  |  |  |
| Choose from parameter     |  |  |  |
| Choose nom parameter      |  |  |  |
| Type of fabric:           |  |  |  |
| Choose from parameter     |  |  |  |
|                           |  |  |  |
| Type of fabric (Photo):   |  |  |  |
| HEXAGON-VELVET-06         |  |  |  |
|                           |  |  |  |
|                           |  |  |  |
|                           |  |  |  |
|                           |  |  |  |

**Height**: 40 cm , 45 cm , 50 cm **Depth**: 30 cm , 35 cm , 40 cm

Type of fabric: HEXAGON-VELVET-06 (Photo), ANDRE-1300, ANDRE-1301, ANDRE-1302, ANDRE-1303, ANDRE-1304, ANDRE-1305, ANDRE-1306, ANDRE-1307, ANDRE-1308, ANDRE-1309, ANDRE-1310, ART-DECO-VELVET-01, ART-DECO-VELVET-02, ART-DECO-VELVET-03, ART-DECO-VELVET-04, ART-DECO-VELVET-05, ART-DECO-VELVET-06, ART-DECO-VELVET-07, ART-DECO-VELVET-08, ART-DECO-VELVET-09, ART-DECO-VELVET-10...11 (write a comment in order), ATOS-111, ATOS-112, ATOS-113, ATOS-114, ATOS-115, ATOS-116, ATOS-117, ATOS-118, ATOS-119, ATOS-120...126 (write a comment in order), AURORA-2480, AURORA-2481, AURORA-2482, AURORA-2483, AURORA-2484, AURORA-2485, AURORA-2486, AURORA-2487, AURORA-2488, AURORA-2489...2505 (write a comment in order), BALOO-2071, BALOO-2072, BALOO-2073, BALOO-2074, BALOO-2076, BALOO-2077, BALOO-2078, BALOO-2079, BALOO-2081, BALOO-2082...2089 (write a comment in order), BLACK-WHITE-VELVET-01, BLACK-WHITE-VELVET-02, BLACK-WHITE-VELVET-03, BLACK-WHITE-VELVET-04, BLACK-WHITE-VELVET-05, BLACK-WHITE-VELVET-06, BLACK-WHITE-VELVET-07, BLACK-WHITE-VELVET-08, BLACK-WHITE-VELVET-09, BLACK-WHITE-VELVET-09, BLACK-WHITE-VELVET-09, BLOOM-01, BLOOM-02, BLOOM-03, BLOOM-04, BLOOM-05, BLOOM-06, BLOOM-07, BLOOM-08, BLOOM-09, BLOOM-10, BRAID-3001, BRAID-3002,