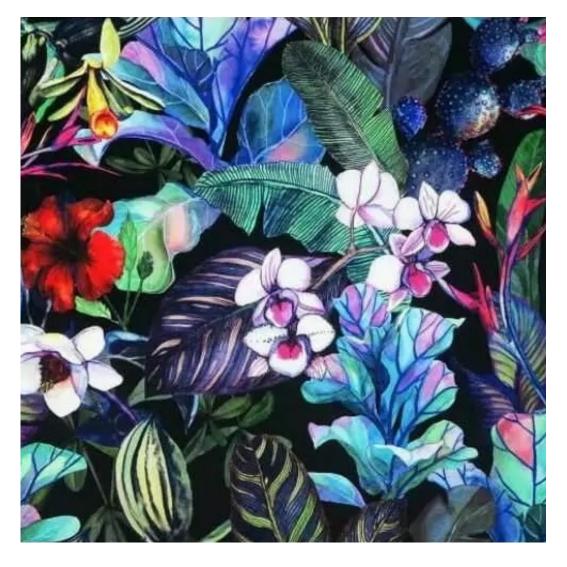

# **Product description**

Upholstered Bench Loft Style LGM-1 FLOWER-VELVET-05 | Width: 40 cm - 200 cm | Height: 40 cm - 50 cm | Depth: 30 cm - 40 cm |

Technical data

Product-Code:

| LGM-1                   |  |  |  |
|-------------------------|--|--|--|
| Catalogue number:       |  |  |  |
| 5003                    |  |  |  |
| Condition:              |  |  |  |
| New                     |  |  |  |
| Bench width:            |  |  |  |
| 40 cm - 200 cm          |  |  |  |
| Choose from parameter   |  |  |  |
| Bench height:           |  |  |  |
| 40 cm - 50 cm           |  |  |  |
| Choose from parameter   |  |  |  |
| Bench depth:            |  |  |  |
| 30 cm - 40 cm           |  |  |  |
| Choose from parameter   |  |  |  |
| Type of fabric:         |  |  |  |
| Choose from parameter   |  |  |  |
| Type of fabric (Photo): |  |  |  |
| FLOWER-VELVET-05        |  |  |  |
|                         |  |  |  |
|                         |  |  |  |
|                         |  |  |  |
|                         |  |  |  |

**Height**: 40 cm , 45 cm , 50 cm **Depth**: 30 cm , 35 cm , 40 cm

Type of fabric: FLOWER-VELVET-05 (Photo), ANDRE-1300, ANDRE-1301, ANDRE-1302, ANDRE-1303, ANDRE-1304, ANDRE-1305, ANDRE-1306, ANDRE-1307, ANDRE-1308, ANDRE-1309, ANDRE-1310, ART-DECO-VELVET-01, ART-DECO-VELVET-02, ART-DECO-VELVET-03, ART-DECO-VELVET-04, ART-DECO-VELVET-05, ART-DECO-VELVET-06, ART-DECO-VELVET-07, ART-DECO-VELVET-08, ART-DECO-VELVET-09, ART-DECO-VELVET-10...11 (write a comment in order), ATOS-111, ATOS-112, ATOS-113, ATOS-114, ATOS-115, ATOS-116, ATOS-117, ATOS-118, ATOS-119, ATOS-120...126 (write a comment in order), AURORA-2480, AURORA-2481, AURORA-2482, AURORA-2483, AURORA-2484, AURORA-2485, AURORA-2486, AURORA-2487, AURORA-2488, AURORA-2489...2505 (write a comment in order), BALOO-2071, BALOO-2072, BALOO-2073, BALOO-2074, BALOO-2076, BALOO-2077, BALOO-2078, BALOO-2079, BALOO-2081, BALOO-2082...2089 (write a comment in order), BLACK-WHITE-VELVET-01, BLACK-WHITE-VELVET-02, BLACK-WHITE-VELVET-03, BLACK-WHITE-VELVET-04, BLACK-WHITE-VELVET-05, BLACK-WHITE-VELVET-06, BLACK-WHITE-VELVET-07, BLACK-WHITE-VELVET-08, BLACK-WHITE-VELVET-09, BLACK-WHITE-VELVET-09, BLOOM-01, BLOOM-02, BLOOM-03, BLOOM-04, BLOOM-05, BLOOM-06, BLOOM-07, BLOOM-08, BLOOM-09, BLOOM-10, BRAID-3001, BRAID-3002,