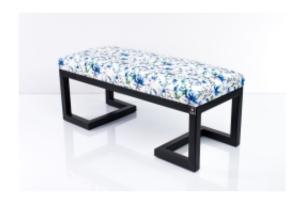

# Upholstered Bench Loft Style LGM-1 FLOWER-VELVET-05

| Number        | 5003             |
|---------------|------------------|
| Producer code | LGM-1            |
| Manufacturer  | Emra Wood Design |

# **Product description**

Upholstered Bench Loft Style LGM-1 FLOWER-VELVET-05 | Width: 40 cm - 200 cm | Height: 40 cm - 50 cm | Depth: 30 cm - 40 cm |

Technical data

Product-Code:

| LGM-1                   |  |  |  |
|-------------------------|--|--|--|
| Catalogue number:       |  |  |  |
| 5003                    |  |  |  |
| Condition:              |  |  |  |
| New                     |  |  |  |
| Bench width:            |  |  |  |
| 40 cm - 200 cm          |  |  |  |
| Choose from parameter   |  |  |  |
| Bench height:           |  |  |  |
| 40 cm - 50 cm           |  |  |  |
| Choose from parameter   |  |  |  |
| Bench depth:            |  |  |  |
| 30 cm - 40 cm           |  |  |  |
| Choose from parameter   |  |  |  |
| Type of fabric:         |  |  |  |
| Choose from parameter   |  |  |  |
| Type of fabric (Photo): |  |  |  |
| FLOWER-VELVET-05        |  |  |  |
|                         |  |  |  |
|                         |  |  |  |
|                         |  |  |  |
|                         |  |  |  |

### Upholstered Bench Loft Style LGM-1 FLOWER-VELVET-05

- · A functional and practical bench for hallway, living room, bedroom, dressing room, bathroom, reception and office
- Some bench models have a practical shelf for shoes
- The frame and upholstery are made of the highest quality materials
- Production of the bench according to customer requirements