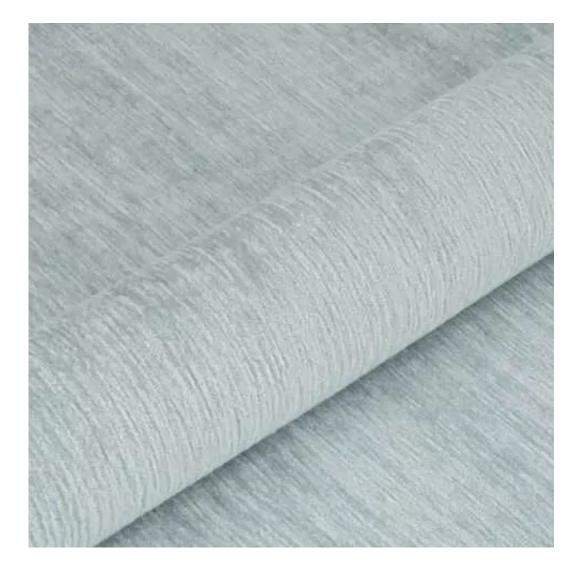

# **Product description**

Upholstered Bench Loft Style LGM-1 FLOWER-VELVET-05 | Width: 40 cm - 200 cm | Height: 40 cm - 50 cm | Depth: 30 cm - 40 cm |

Technical data

Product-Code:

| LGM-1                   |  |  |  |
|-------------------------|--|--|--|
| Catalogue number:       |  |  |  |
| 5003                    |  |  |  |
| Condition:              |  |  |  |
| New                     |  |  |  |
| Bench width:            |  |  |  |
| 40 cm - 200 cm          |  |  |  |
| Choose from parameter   |  |  |  |
| Bench height:           |  |  |  |
| 40 cm - 50 cm           |  |  |  |
| Choose from parameter   |  |  |  |
| Bench depth:            |  |  |  |
| 30 cm - 40 cm           |  |  |  |
| Choose from parameter   |  |  |  |
| Type of fabric:         |  |  |  |
| Choose from parameter   |  |  |  |
| Type of fabric (Photo): |  |  |  |
| FLOWER-VELVET-05        |  |  |  |
|                         |  |  |  |
|                         |  |  |  |
|                         |  |  |  |
|                         |  |  |  |

**Height**: 40 cm , 45 cm , 50 cm **Depth**: 30 cm , 35 cm , 40 cm

Type of fabric: FLOWER-VELVET-05 (Photo), ANDRE-1300, ANDRE-1301, ANDRE-1302, ANDRE-1303, ANDRE-1304, ANDRE-1305, ANDRE-1306, ANDRE-1307, ANDRE-1308, ANDRE-1309, ANDRE-1310, ART-DECO-VELVET-01, ART-DECO-VELVET-02, ART-DECO-VELVET-03, ART-DECO-VELVET-04, ART-DECO-VELVET-05, ART-DECO-VELVET-06, ART-DECO-VELVET-07, ART-DECO-VELVET-08, ART-DECO-VELVET-09, ART-DECO-VELVET-10...11 (write a comment in order), ATOS-111, ATOS-112, ATOS-113, ATOS-114, ATOS-115, ATOS-116, ATOS-117, ATOS-118, ATOS-119, ATOS-120...126 (write a comment in order), AURORA-2480, AURORA-2481, AURORA-2482, AURORA-2483, AURORA-2484, AURORA-2485, AURORA-2486, AURORA-2487, AURORA-2488, AURORA-2489...2505 (write a comment in order), BALOO-2071, BALOO-2072, BALOO-2073, BALOO-2074, BALOO-2076, BALOO-2077, BALOO-2078, BALOO-2079, BALOO-2081, BALOO-2082...2089 (write a comment in order), BLACK-WHITE-VELVET-01, BLACK-WHITE-VELVET-02, BLACK-WHITE-VELVET-03, BLACK-WHITE-VELVET-04, BLACK-WHITE-VELVET-05, BLACK-WHITE-VELVET-06, BLACK-WHITE-VELVET-07, BLACK-WHITE-VELVET-08, BLACK-WHITE-VELVET-09, BLACK-WHITE-VELVET-09, BLOOM-01, BLOOM-02, BLOOM-03, BLOOM-04, BLOOM-05, BLOOM-06, BLOOM-07, BLOOM-08, BLOOM-09, BLOOM-10, BRAID-3001, BRAID-3002,