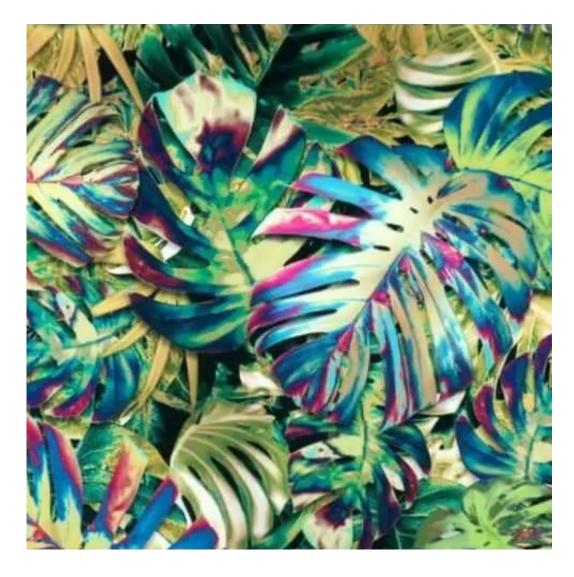

# **Product description**

Upholstered Bench Loft Style LGM-1 FLOWER-VELVET-05 | Width: 40 cm - 200 cm | Height: 40 cm - 50 cm | Depth: 30 cm - 40 cm |

Technical data

Product-Code:

| LGM-1                   |  |  |  |
|-------------------------|--|--|--|
| Catalogue number:       |  |  |  |
| 5003                    |  |  |  |
| Condition:              |  |  |  |
| New                     |  |  |  |
| Bench width:            |  |  |  |
| 40 cm - 200 cm          |  |  |  |
| Choose from parameter   |  |  |  |
| Bench height:           |  |  |  |
| 40 cm - 50 cm           |  |  |  |
| Choose from parameter   |  |  |  |
| Bench depth:            |  |  |  |
| 30 cm - 40 cm           |  |  |  |
| Choose from parameter   |  |  |  |
| Type of fabric:         |  |  |  |
| Choose from parameter   |  |  |  |
| Type of fabric (Photo): |  |  |  |
| FLOWER-VELVET-05        |  |  |  |
|                         |  |  |  |
|                         |  |  |  |
|                         |  |  |  |
|                         |  |  |  |

**Height**: 40 cm , 45 cm , 50 cm **Depth**: 30 cm , 35 cm , 40 cm

Type of fabric: FLOWER-VELVET-05 (Photo), ANDRE-1300, ANDRE-1301, ANDRE-1302, ANDRE-1303, ANDRE-1304, ANDRE-1305, ANDRE-1306, ANDRE-1307, ANDRE-1308, ANDRE-1309, ANDRE-1310, ART-DECO-VELVET-01, ART-DECO-VELVET-02, ART-DECO-VELVET-03, ART-DECO-VELVET-04, ART-DECO-VELVET-05, ART-DECO-VELVET-06, ART-DECO-VELVET-07, ART-DECO-VELVET-08, ART-DECO-VELVET-09, ART-DECO-VELVET-10...11 (write a comment in order), ATOS-111, ATOS-112, ATOS-113, ATOS-114, ATOS-115, ATOS-116, ATOS-117, ATOS-118, ATOS-119, ATOS-120...126 (write a comment in order), AURORA-2480, AURORA-2481, AURORA-2482, AURORA-2483, AURORA-2484, AURORA-2485, AURORA-2486, AURORA-2487, AURORA-2488, AURORA-2489...2505 (write a comment in order), BALOO-2071, BALOO-2072, BALOO-2073, BALOO-2074, BALOO-2076, BALOO-2077, BALOO-2078, BALOO-2079, BALOO-2081, BALOO-2082...2089 (write a comment in order), BLACK-WHITE-VELVET-01, BLACK-WHITE-VELVET-02, BLACK-WHITE-VELVET-03, BLACK-WHITE-VELVET-04, BLACK-WHITE-VELVET-05, BLACK-WHITE-VELVET-06, BLACK-WHITE-VELVET-07, BLACK-WHITE-VELVET-08, BLACK-WHITE-VELVET-09, BLACK-WHITE-VELVET-09, BLOOM-01, BLOOM-02, BLOOM-03, BLOOM-04, BLOOM-05, BLOOM-06, BLOOM-07, BLOOM-08, BLOOM-09, BLOOM-10, BRAID-3001, BRAID-3002,