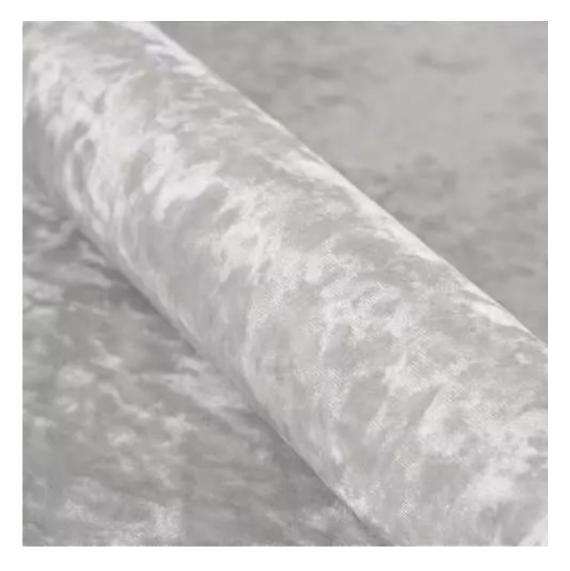

# **Product description**

Upholstered Bench Loft Style LGM-1 FLOWER-VELVET-05 | Width: 40 cm - 200 cm | Height: 40 cm - 50 cm | Depth: 30 cm - 40 cm |

Technical data

Product-Code:

| LGM-1                   |  |  |  |
|-------------------------|--|--|--|
| Catalogue number:       |  |  |  |
| 5003                    |  |  |  |
| Condition:              |  |  |  |
| New                     |  |  |  |
| Bench width:            |  |  |  |
| 40 cm - 200 cm          |  |  |  |
| Choose from parameter   |  |  |  |
| Bench height:           |  |  |  |
| 40 cm - 50 cm           |  |  |  |
| Choose from parameter   |  |  |  |
| Bench depth:            |  |  |  |
| 30 cm - 40 cm           |  |  |  |
| Choose from parameter   |  |  |  |
| Type of fabric:         |  |  |  |
| Choose from parameter   |  |  |  |
| Type of fabric (Photo): |  |  |  |
| FLOWER-VELVET-05        |  |  |  |
|                         |  |  |  |
|                         |  |  |  |
|                         |  |  |  |
|                         |  |  |  |

**Height**: 40 cm , 45 cm , 50 cm **Depth**: 30 cm , 35 cm , 40 cm

Type of fabric: FLOWER-VELVET-05 (Photo), ANDRE-1300, ANDRE-1301, ANDRE-1302, ANDRE-1303, ANDRE-1304, ANDRE-1305, ANDRE-1306, ANDRE-1307, ANDRE-1308, ANDRE-1309, ANDRE-1310, ART-DECO-VELVET-01, ART-DECO-VELVET-02, ART-DECO-VELVET-03, ART-DECO-VELVET-04, ART-DECO-VELVET-05, ART-DECO-VELVET-06, ART-DECO-VELVET-07, ART-DECO-VELVET-08, ART-DECO-VELVET-09, ART-DECO-VELVET-10...11 (write a comment in order), ATOS-111, ATOS-112, ATOS-113, ATOS-114, ATOS-115, ATOS-116, ATOS-117, ATOS-118, ATOS-119, ATOS-120...126 (write a comment in order), AURORA-2480, AURORA-2481, AURORA-2482, AURORA-2483, AURORA-2484, AURORA-2485, AURORA-2486, AURORA-2487, AURORA-2488, AURORA-2489...2505 (write a comment in order), BALOO-2071, BALOO-2072, BALOO-2073, BALOO-2074, BALOO-2076, BALOO-2077, BALOO-2078, BALOO-2079, BALOO-2081, BALOO-2082...2089 (write a comment in order), BLACK-WHITE-VELVET-01, BLACK-WHITE-VELVET-02, BLACK-WHITE-VELVET-03, BLACK-WHITE-VELVET-04, BLACK-WHITE-VELVET-05, BLACK-WHITE-VELVET-06, BLACK-WHITE-VELVET-07, BLACK-WHITE-VELVET-08, BLACK-WHITE-VELVET-09, BLACK-WHITE-VELVET-09, BLOOM-01, BLOOM-02, BLOOM-03, BLOOM-04, BLOOM-05, BLOOM-06, BLOOM-07, BLOOM-08, BLOOM-09, BLOOM-10, BRAID-3001, BRAID-3002,