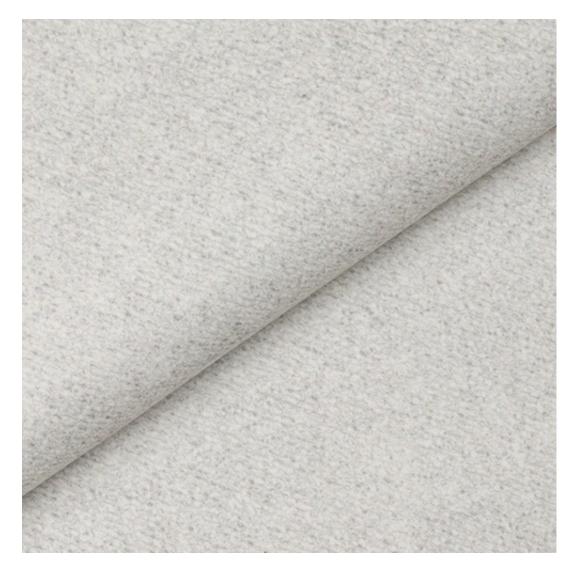

# **Product description**

Upholstered Bench Loft Style LGM-1 FLOWER-VELVET-05 | Width: 40 cm - 200 cm | Height: 40 cm - 50 cm | Depth: 30 cm - 40 cm |

Technical data

Product-Code:

| LGM-1                   |  |  |  |
|-------------------------|--|--|--|
| Catalogue number:       |  |  |  |
| 5003                    |  |  |  |
| Condition:              |  |  |  |
| New                     |  |  |  |
| Bench width:            |  |  |  |
| 40 cm - 200 cm          |  |  |  |
| Choose from parameter   |  |  |  |
| Bench height:           |  |  |  |
| 40 cm - 50 cm           |  |  |  |
| Choose from parameter   |  |  |  |
| Bench depth:            |  |  |  |
| 30 cm - 40 cm           |  |  |  |
| Choose from parameter   |  |  |  |
| Type of fabric:         |  |  |  |
| Choose from parameter   |  |  |  |
| Type of fabric (Photo): |  |  |  |
| FLOWER-VELVET-05        |  |  |  |
|                         |  |  |  |
|                         |  |  |  |
|                         |  |  |  |
|                         |  |  |  |

**Height**: 40 cm , 45 cm , 50 cm **Depth**: 30 cm , 35 cm , 40 cm

Type of fabric: FLOWER-VELVET-05 (Photo), ANDRE-1300, ANDRE-1301, ANDRE-1302, ANDRE-1303, ANDRE-1304, ANDRE-1305, ANDRE-1306, ANDRE-1307, ANDRE-1308, ANDRE-1309, ANDRE-1310, ART-DECO-VELVET-01, ART-DECO-VELVET-02, ART-DECO-VELVET-03, ART-DECO-VELVET-04, ART-DECO-VELVET-05, ART-DECO-VELVET-06, ART-DECO-VELVET-07, ART-DECO-VELVET-08, ART-DECO-VELVET-09, ART-DECO-VELVET-10...11 (write a comment in order), ATOS-111, ATOS-112, ATOS-113, ATOS-114, ATOS-115, ATOS-116, ATOS-117, ATOS-118, ATOS-119, ATOS-120...126 (write a comment in order), AURORA-2480, AURORA-2481, AURORA-2482, AURORA-2483, AURORA-2484, AURORA-2485, AURORA-2486, AURORA-2487, AURORA-2488, AURORA-2489...2505 (write a comment in order), BALOO-2071, BALOO-2072, BALOO-2073, BALOO-2074, BALOO-2076, BALOO-2077, BALOO-2078, BALOO-2079, BALOO-2081, BALOO-2082...2089 (write a comment in order), BLACK-WHITE-VELVET-01, BLACK-WHITE-VELVET-02, BLACK-WHITE-VELVET-03, BLACK-WHITE-VELVET-04, BLACK-WHITE-VELVET-05, BLACK-WHITE-VELVET-06, BLACK-WHITE-VELVET-07, BLACK-WHITE-VELVET-08, BLACK-WHITE-VELVET-09, BLACK-WHITE-VELVET-09, BLOOM-01, BLOOM-02, BLOOM-03, BLOOM-04, BLOOM-05, BLOOM-06, BLOOM-07, BLOOM-08, BLOOM-09, BLOOM-10, BRAID-3001, BRAID-3002,