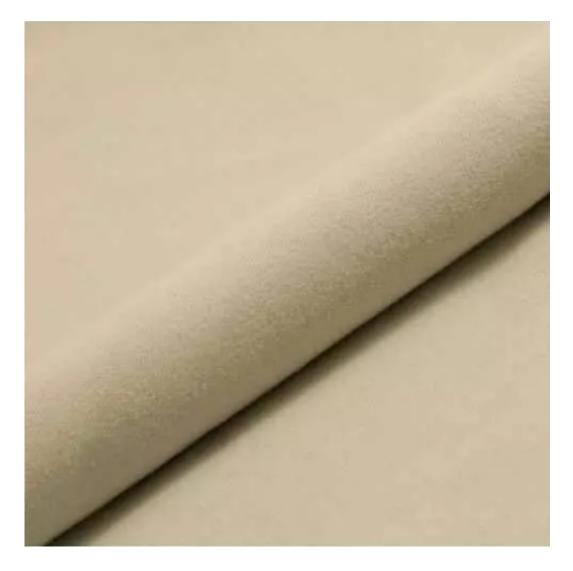

## **Product description**

Upholstered Bench Industrial Style LGM-99 PIANO-15 | Width: 40 cm - 200 cm | Height: 40 cm - 50 cm | Depth: 30 cm - 40 cm |

Technical data

Product-Code:

| LGM-99                  |  |  |
|-------------------------|--|--|
| Catalogue number:       |  |  |
| 13400                   |  |  |
| Condition:              |  |  |
| New                     |  |  |
| Bench width:            |  |  |
| 40 cm - 200 cm          |  |  |
| Choose from parameter   |  |  |
| Bench height:           |  |  |
| 40 cm - 50 cm           |  |  |
| Choose from parameter   |  |  |
| Bench depth:            |  |  |
| 30 cm - 40 cm           |  |  |
| Choose from parameter   |  |  |
| Type of fabric:         |  |  |
| Choose from parameter   |  |  |
| Type of fabric (Photo): |  |  |
| PIANO-15                |  |  |
|                         |  |  |
|                         |  |  |
|                         |  |  |
|                         |  |  |

**Height**: 40 cm , 45 cm , 50 cm **Depth**: 30 cm , 35 cm , 40 cm

Type of fabric: PIANO-15 (Photo), ANDRE-1300, ANDRE-1301, ANDRE-1302, ANDRE-1303, ANDRE-1304, ANDRE-1305, ANDRE-1306, ANDRE-1307, ANDRE-1308, ANDRE-1309, ANDRE-1310, ART-DECO-VELVET-01, ART-DECO-VELVET-02, ART-DECO-VELVET-03, ART-DECO-VELVET-04, ART-DECO-VELVET-05, ART-DECO-VELVET-06, ART-DECO-VELVET-07, ART-DECO-VELVET-08, ART-DECO-VELVET-09, ART-DECO-VELVET-10...11 (write a comment in order), ATOS-111, ATOS-112, ATOS-113, ATOS-114, ATOS-115, ATOS-116, ATOS-117, ATOS-118, ATOS-119, ATOS-120...126 (write a comment in order), AURORA-2481, AURORA-2482, AURORA-2483, AURORA-2484, AURORA-2485, AURORA-2486, AURORA-2487, AURORA-2488, AURORA-2489...2505 (write a comment in order), BALOO-2071, BALOO-2072, BALOO-2073, BALOO-2074, BALOO-2076, BALOO-2077, BALOO-2078, BALOO-2079, BALOO-2081, BALOO-2082...2089 (write a comment in order), BLACK-WHITE-VELVET-01, BLACK-WHITE-VELVET-02, BLACK-WHITE-VELVET-03, BLACK-WHITE-VELVET-04, BLACK-WHITE-VELVET-05, BLACK-WHITE-VELVET-06, BLACK-WHITE-VELVET-07, BLACK-WHITE-VELVET-08, BLACK-WHITE-VELVET-09, BLACK-WHITE-VELVET-09, BLACK-WHITE-VELVET-09, BLOOM-01, BLOOM-02, BLOOM-03, BLOOM-04, BLOOM-05, BLOOM-06, BLOOM-07, BLOOM-08, BLOOM-09, BLOOM-01, BRAID-3001, BRAID-3002, BRAID-3003, BRAID-3004,