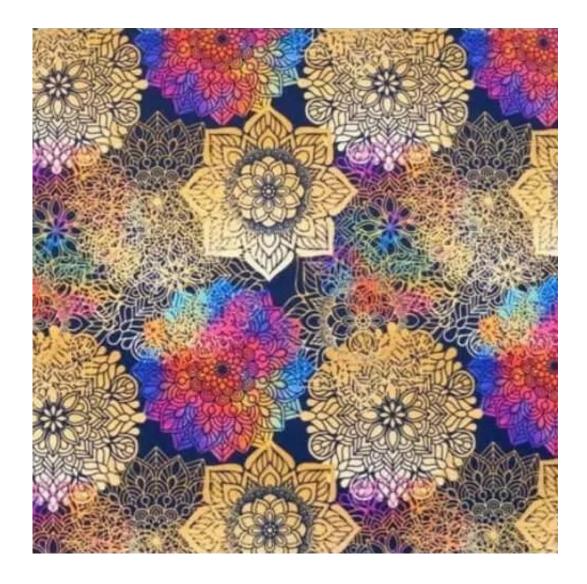

## **Product description**

Upholstered Bench Industrial Style LGM-99 PIANO-15 | Width: 40 cm - 200 cm | Height: 40 cm - 50 cm | Depth: 30 cm - 40 cm |

Technical data

Product-Code:

| LGM-99                  |  |  |
|-------------------------|--|--|
| Catalogue number:       |  |  |
| 13400                   |  |  |
| Condition:              |  |  |
| New                     |  |  |
| Bench width:            |  |  |
| 40 cm - 200 cm          |  |  |
| Choose from parameter   |  |  |
| Bench height:           |  |  |
| 40 cm - 50 cm           |  |  |
| Choose from parameter   |  |  |
| Bench depth:            |  |  |
| 30 cm - 40 cm           |  |  |
| Choose from parameter   |  |  |
| Type of fabric:         |  |  |
| Choose from parameter   |  |  |
| Type of fabric (Photo): |  |  |
| PIANO-15                |  |  |
|                         |  |  |
|                         |  |  |
|                         |  |  |
|                         |  |  |

**Height**: 40 cm , 45 cm , 50 cm **Depth**: 30 cm , 35 cm , 40 cm

Type of fabric: PIANO-15 (Photo), ANDRE-1300, ANDRE-1301, ANDRE-1302, ANDRE-1303, ANDRE-1304, ANDRE-1305, ANDRE-1306, ANDRE-1307, ANDRE-1308, ANDRE-1309, ANDRE-1310, ART-DECO-VELVET-01, ART-DECO-VELVET-02, ART-DECO-VELVET-03, ART-DECO-VELVET-04, ART-DECO-VELVET-05, ART-DECO-VELVET-06, ART-DECO-VELVET-07, ART-DECO-VELVET-08, ART-DECO-VELVET-09, ART-DECO-VELVET-10...11 (write a comment in order), ATOS-111, ATOS-112, ATOS-113, ATOS-114, ATOS-115, ATOS-116, ATOS-117, ATOS-118, ATOS-119, ATOS-120...126 (write a comment in order), AURORA-2481, AURORA-2482, AURORA-2483, AURORA-2484, AURORA-2485, AURORA-2486, AURORA-2487, AURORA-2488, AURORA-2489...2505 (write a comment in order), BALOO-2071, BALOO-2072, BALOO-2073, BALOO-2074, BALOO-2076, BALOO-2077, BALOO-2078, BALOO-2079, BALOO-2081, BALOO-2082...2089 (write a comment in order), BLACK-WHITE-VELVET-01, BLACK-WHITE-VELVET-02, BLACK-WHITE-VELVET-03, BLACK-WHITE-VELVET-04, BLACK-WHITE-VELVET-05, BLACK-WHITE-VELVET-06, BLACK-WHITE-VELVET-07, BLACK-WHITE-VELVET-08, BLACK-WHITE-VELVET-09, BLACK-WHITE-VELVET-09, BLACK-WHITE-VELVET-09, BLOOM-01, BLOOM-02, BLOOM-03, BLOOM-04, BLOOM-05, BLOOM-06, BLOOM-07, BLOOM-08, BLOOM-09, BLOOM-01, BRAID-3001, BRAID-3002, BRAID-3003, BRAID-3004,