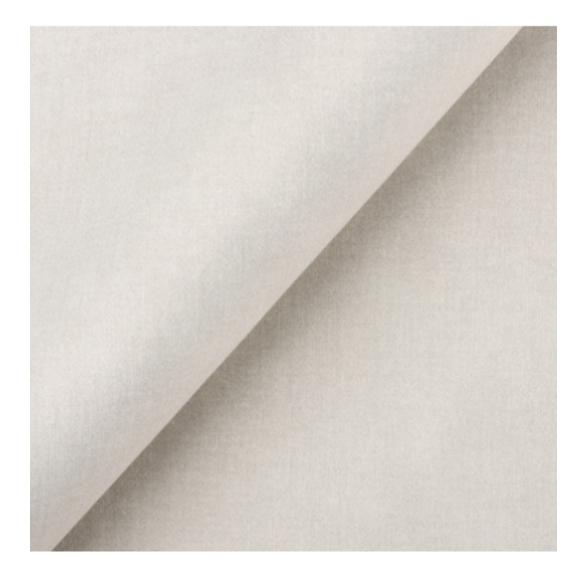

## **Product description**

Upholstered Bench Industrial Style LGM-99 PIANO-15 | Width: 40 cm - 200 cm | Height: 40 cm - 50 cm | Depth: 30 cm - 40 cm |

Technical data

Product-Code:

| LGM-99                  |  |  |
|-------------------------|--|--|
| Catalogue number:       |  |  |
| 13400                   |  |  |
| Condition:              |  |  |
| New                     |  |  |
| Bench width:            |  |  |
| 40 cm - 200 cm          |  |  |
| Choose from parameter   |  |  |
| Bench height:           |  |  |
| 40 cm - 50 cm           |  |  |
| Choose from parameter   |  |  |
| Bench depth:            |  |  |
| 30 cm - 40 cm           |  |  |
| Choose from parameter   |  |  |
| Type of fabric:         |  |  |
| Choose from parameter   |  |  |
| Type of fabric (Photo): |  |  |
| PIANO-15                |  |  |
|                         |  |  |
|                         |  |  |
|                         |  |  |
|                         |  |  |

**Height**: 40 cm , 45 cm , 50 cm **Depth**: 30 cm , 35 cm , 40 cm

Type of fabric: PIANO-15 (Photo), ANDRE-1300, ANDRE-1301, ANDRE-1302, ANDRE-1303, ANDRE-1304, ANDRE-1305, ANDRE-1306, ANDRE-1307, ANDRE-1308, ANDRE-1309, ANDRE-1310, ART-DECO-VELVET-01, ART-DECO-VELVET-02, ART-DECO-VELVET-03, ART-DECO-VELVET-04, ART-DECO-VELVET-05, ART-DECO-VELVET-06, ART-DECO-VELVET-07, ART-DECO-VELVET-08, ART-DECO-VELVET-09, ART-DECO-VELVET-10...11 (write a comment in order), ATOS-111, ATOS-112, ATOS-113, ATOS-114, ATOS-115, ATOS-116, ATOS-117, ATOS-118, ATOS-119, ATOS-120...126 (write a comment in order), AURORA-2481, AURORA-2482, AURORA-2483, AURORA-2484, AURORA-2485, AURORA-2486, AURORA-2487, AURORA-2488, AURORA-2489...2505 (write a comment in order), BALOO-2071, BALOO-2072, BALOO-2073, BALOO-2074, BALOO-2076, BALOO-2077, BALOO-2078, BALOO-2079, BALOO-2081, BALOO-2082...2089 (write a comment in order), BLACK-WHITE-VELVET-01, BLACK-WHITE-VELVET-02, BLACK-WHITE-VELVET-03, BLACK-WHITE-VELVET-04, BLACK-WHITE-VELVET-05, BLACK-WHITE-VELVET-06, BLACK-WHITE-VELVET-07, BLACK-WHITE-VELVET-08, BLACK-WHITE-VELVET-09, BLACK-WHITE-VELVET-09, BLACK-WHITE-VELVET-09, BLOOM-01, BLOOM-02, BLOOM-03, BLOOM-04, BLOOM-05, BLOOM-06, BLOOM-07, BLOOM-08, BLOOM-09, BLOOM-01, BRAID-3001, BRAID-3002, BRAID-3003, BRAID-3004,