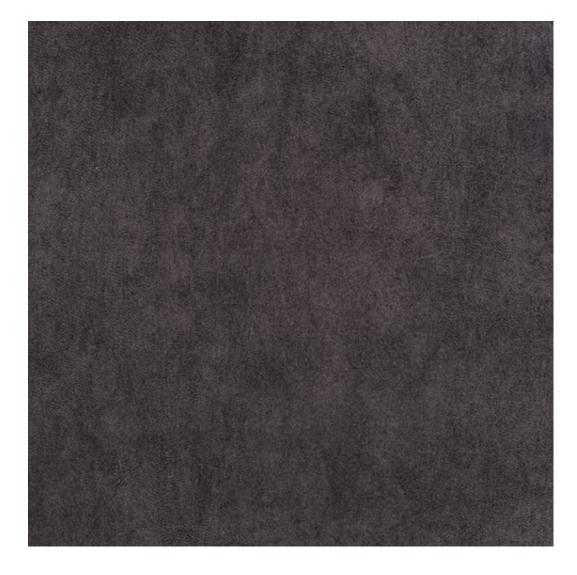

## **Product description**

Upholstered Bench Industrial Style LGM-99 PIANO-15 | Width: 40 cm - 200 cm | Height: 40 cm - 50 cm | Depth: 30 cm - 40 cm |

Technical data

Product-Code:

| LGM-99                  |  |  |
|-------------------------|--|--|
| Catalogue number:       |  |  |
| 13400                   |  |  |
| Condition:              |  |  |
| New                     |  |  |
| Bench width:            |  |  |
| 40 cm - 200 cm          |  |  |
| Choose from parameter   |  |  |
| Bench height:           |  |  |
| 40 cm - 50 cm           |  |  |
| Choose from parameter   |  |  |
| Bench depth:            |  |  |
| 30 cm - 40 cm           |  |  |
| Choose from parameter   |  |  |
| Type of fabric:         |  |  |
| Choose from parameter   |  |  |
| Type of fabric (Photo): |  |  |
| PIANO-15                |  |  |
|                         |  |  |
|                         |  |  |
|                         |  |  |
|                         |  |  |

**Height**: 40 cm , 45 cm , 50 cm **Depth**: 30 cm , 35 cm , 40 cm

Type of fabric: PIANO-15 (Photo), ANDRE-1300, ANDRE-1301, ANDRE-1302, ANDRE-1303, ANDRE-1304, ANDRE-1305, ANDRE-1306, ANDRE-1307, ANDRE-1308, ANDRE-1309, ANDRE-1310, ART-DECO-VELVET-01, ART-DECO-VELVET-02, ART-DECO-VELVET-03, ART-DECO-VELVET-04, ART-DECO-VELVET-05, ART-DECO-VELVET-06, ART-DECO-VELVET-07, ART-DECO-VELVET-08, ART-DECO-VELVET-09, ART-DECO-VELVET-10...11 (write a comment in order), ATOS-111, ATOS-112, ATOS-113, ATOS-114, ATOS-115, ATOS-116, ATOS-117, ATOS-118, ATOS-119, ATOS-120...126 (write a comment in order), AURORA-2481, AURORA-2482, AURORA-2483, AURORA-2484, AURORA-2485, AURORA-2486, AURORA-2487, AURORA-2488, AURORA-2489...2505 (write a comment in order), BALOO-2071, BALOO-2072, BALOO-2073, BALOO-2074, BALOO-2076, BALOO-2077, BALOO-2078, BALOO-2079, BALOO-2081, BALOO-2082...2089 (write a comment in order), BLACK-WHITE-VELVET-01, BLACK-WHITE-VELVET-02, BLACK-WHITE-VELVET-03, BLACK-WHITE-VELVET-04, BLACK-WHITE-VELVET-05, BLACK-WHITE-VELVET-06, BLACK-WHITE-VELVET-07, BLACK-WHITE-VELVET-08, BLACK-WHITE-VELVET-09, BLACK-WHITE-VELVET-09, BLACK-WHITE-VELVET-09, BLOOM-01, BLOOM-02, BLOOM-03, BLOOM-04, BLOOM-05, BLOOM-06, BLOOM-07, BLOOM-08, BLOOM-09, BLOOM-01, BRAID-3001, BRAID-3002, BRAID-3003, BRAID-3004,