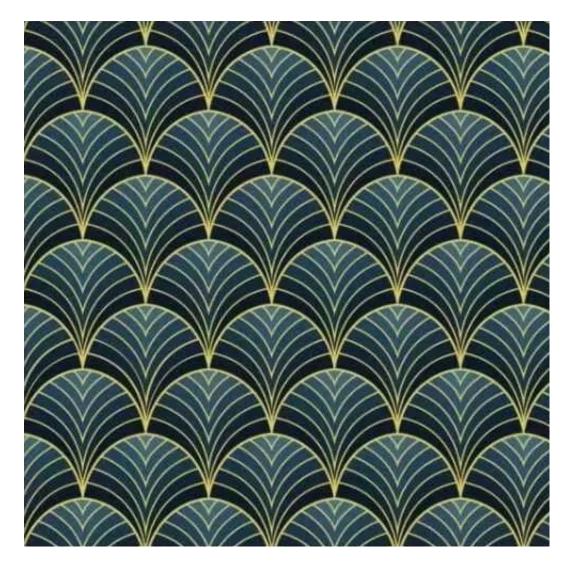

## **Product description**

Upholstered Bench Industrial Style LGM-99 PIANO-15 | Width: 40 cm - 200 cm | Height: 40 cm - 50 cm | Depth: 30 cm - 40 cm |

Technical data

Product-Code:

| LGM-99                  |  |  |
|-------------------------|--|--|
| Catalogue number:       |  |  |
| 13400                   |  |  |
| Condition:              |  |  |
| New                     |  |  |
| Bench width:            |  |  |
| 40 cm - 200 cm          |  |  |
| Choose from parameter   |  |  |
| Bench height:           |  |  |
| 40 cm - 50 cm           |  |  |
| Choose from parameter   |  |  |
| Bench depth:            |  |  |
| 30 cm - 40 cm           |  |  |
| Choose from parameter   |  |  |
| Type of fabric:         |  |  |
| Choose from parameter   |  |  |
| Type of fabric (Photo): |  |  |
| PIANO-15                |  |  |
|                         |  |  |
|                         |  |  |
|                         |  |  |
|                         |  |  |

**ANDRE** 

ART-DECO-VELVET

ATOS-ECO-LEATHER

AURORA

BALOO

BLACK-WHITE-VELVET

BLOOM

BRAID

PIANO

ROSSA

**SPELLO** 

STRONG

TIERRA

**VENUS** 

VERA

VIENNA-ECO-LEATHER

**Height**: 40 cm , 45 cm , 50 cm **Depth**: 30 cm , 35 cm , 40 cm

Type of fabric: PIANO-15 (Photo), ANDRE-1300, ANDRE-1301, ANDRE-1302, ANDRE-1303, ANDRE-1304, ANDRE-1305, ANDRE-1306, ANDRE-1307, ANDRE-1308, ANDRE-1309, ANDRE-1310, ART-DECO-VELVET-01, ART-DECO-VELVET-02, ART-DECO-VELVET-03, ART-DECO-VELVET-04, ART-DECO-VELVET-05, ART-DECO-VELVET-06, ART-DECO-VELVET-07, ART-DECO-VELVET-08, ART-DECO-VELVET-09, ART-DECO-VELVET-10...11 (write a comment in order), ATOS-111, ATOS-112, ATOS-113, ATOS-114, ATOS-115, ATOS-116, ATOS-117, ATOS-118, ATOS-119, ATOS-120...126 (write a comment in order), AURORA-2481, AURORA-2482, AURORA-2483, AURORA-2484, AURORA-2485, AURORA-2486, AURORA-2487, AURORA-2488, AURORA-2489...2505 (write a comment in order), BALOO-2071, BALOO-2072, BALOO-2073, BALOO-2074, BALOO-2076, BALOO-2077, BALOO-2078, BALOO-2079, BALOO-2081, BALOO-2082...2089 (write a comment in order), BLACK-WHITE-VELVET-01, BLACK-WHITE-VELVET-02, BLACK-WHITE-VELVET-03, BLACK-WHITE-VELVET-04, BLACK-WHITE-VELVET-05, BLACK-WHITE-VELVET-06, BLACK-WHITE-VELVET-07, BLACK-WHITE-VELVET-08, BLACK-WHITE-VELVET-09, BLACK-WHITE-VELVET-09, BLACK-WHITE-VELVET-09, BLOOM-01, BLOOM-02, BLOOM-03, BLOOM-04, BLOOM-05, BLOOM-06, BLOOM-07, BLOOM-08, BLOOM-09, BLOOM-01, BRAID-3001, BRAID-3002, BRAID-3003, BRAID-3004,