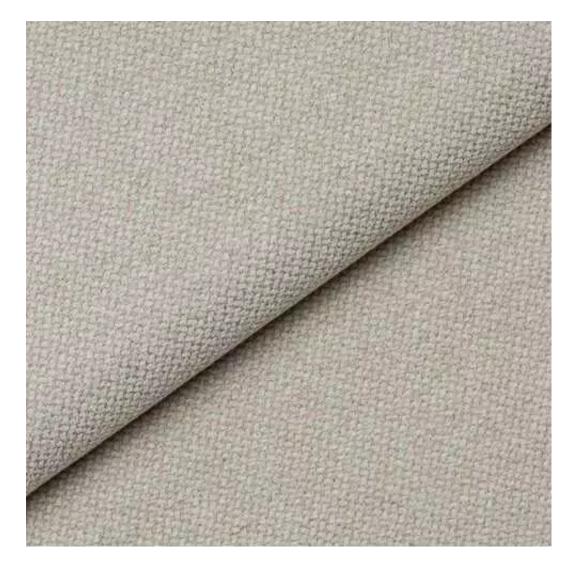

## **Product description**

Upholstered Bench Industrial Style LGM-99 PIANO-15 | Width: 40 cm - 200 cm | Height: 40 cm - 50 cm | Depth: 30 cm - 40 cm |

Technical data

Product-Code:

| LGM-99                  |  |  |
|-------------------------|--|--|
| Catalogue number:       |  |  |
| 13400                   |  |  |
| Condition:              |  |  |
| New                     |  |  |
| Bench width:            |  |  |
| 40 cm - 200 cm          |  |  |
| Choose from parameter   |  |  |
| Bench height:           |  |  |
| 40 cm - 50 cm           |  |  |
| Choose from parameter   |  |  |
| Bench depth:            |  |  |
| 30 cm - 40 cm           |  |  |
| Choose from parameter   |  |  |
| Type of fabric:         |  |  |
| Choose from parameter   |  |  |
| Type of fabric (Photo): |  |  |
| PIANO-15                |  |  |
|                         |  |  |
|                         |  |  |
|                         |  |  |
|                         |  |  |

| Discover upholstery fabrics for this product            |
|---------------------------------------------------------|
| We offer the largest selection of seat fabrics!         |
| Click on fabric name and discover all fabric selection. |

PIANO

ROSSA

**SPELLO** 

STRONG

TIERRA

**VENUS** 

VERA

VIENNA-ECO-LEATHER