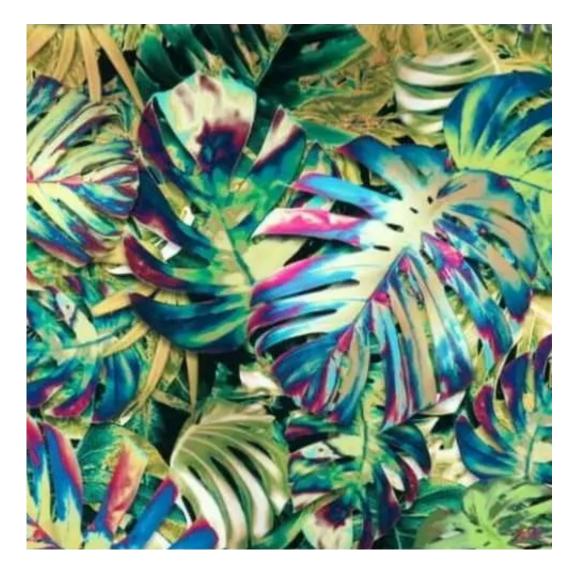

## **Product description**

Upholstered Bench Industrial Style LGM-99 PIANO-15 | Width: 40 cm - 200 cm | Height: 40 cm - 50 cm | Depth: 30 cm - 40 cm |

Technical data

Product-Code:

| LGM-99                  |  |  |
|-------------------------|--|--|
| Catalogue number:       |  |  |
| 13400                   |  |  |
| Condition:              |  |  |
| New                     |  |  |
| Bench width:            |  |  |
| 40 cm - 200 cm          |  |  |
| Choose from parameter   |  |  |
| Bench height:           |  |  |
| 40 cm - 50 cm           |  |  |
| Choose from parameter   |  |  |
| Bench depth:            |  |  |
| 30 cm - 40 cm           |  |  |
| Choose from parameter   |  |  |
| Type of fabric:         |  |  |
| Choose from parameter   |  |  |
| Type of fabric (Photo): |  |  |
| PIANO-15                |  |  |
|                         |  |  |
|                         |  |  |
|                         |  |  |
|                         |  |  |

PIANO

ROSSA

**SPELLO** 

STRONG

TIERRA

**VENUS** 

VERA

VIENNA-ECO-LEATHER

**Height**: 40 cm , 45 cm , 50 cm **Depth**: 30 cm , 35 cm , 40 cm

Type of fabric: PIANO-15 (Photo), ANDRE-1300, ANDRE-1301, ANDRE-1302, ANDRE-1303, ANDRE-1304, ANDRE-1305, ANDRE-1306, ANDRE-1307, ANDRE-1308, ANDRE-1309, ANDRE-1310, ART-DECO-VELVET-01, ART-DECO-VELVET-02, ART-DECO-VELVET-03, ART-DECO-VELVET-04, ART-DECO-VELVET-05, ART-DECO-VELVET-06, ART-DECO-VELVET-07, ART-DECO-VELVET-08, ART-DECO-VELVET-09, ART-DECO-VELVET-10...11 (write a comment in order), ATOS-111, ATOS-112, ATOS-113, ATOS-114, ATOS-115, ATOS-116, ATOS-117, ATOS-118, ATOS-119, ATOS-120...126 (write a comment in order), AURORA-2481, AURORA-2482, AURORA-2483, AURORA-2484, AURORA-2485, AURORA-2486, AURORA-2487, AURORA-2488, AURORA-2489...2505 (write a comment in order), BALOO-2071, BALOO-2072, BALOO-2073, BALOO-2074, BALOO-2076, BALOO-2077, BALOO-2078, BALOO-2079, BALOO-2081, BALOO-2082...2089 (write a comment in order), BLACK-WHITE-VELVET-01, BLACK-WHITE-VELVET-02, BLACK-WHITE-VELVET-03, BLACK-WHITE-VELVET-04, BLACK-WHITE-VELVET-05, BLACK-WHITE-VELVET-06, BLACK-WHITE-VELVET-07, BLACK-WHITE-VELVET-08, BLACK-WHITE-VELVET-09, BLACK-WHITE-VELVET-09, BLACK-WHITE-VELVET-09, BLOOM-01, BLOOM-02, BLOOM-03, BLOOM-04, BLOOM-05, BLOOM-06, BLOOM-07, BLOOM-08, BLOOM-09, BLOOM-01, BRAID-3001, BRAID-3002, BRAID-3003, BRAID-3004,