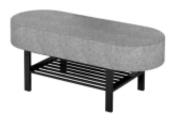

# **Upholstered Bench Industrial Style LGM-99 PIANO-15**

| Number        | 13400            |
|---------------|------------------|
| Producer code | LGM-99           |
| Manufacturer  | Emra Wood Design |

## **Product description**

Upholstered Bench Industrial Style LGM-99 PIANO-15 | Width: 40 cm - 200 cm | Height: 40 cm - 50 cm | Depth: 30 cm - 40 cm |

Technical data

Product-Code:

| LGM-99                  |  |  |
|-------------------------|--|--|
| Catalogue number:       |  |  |
| 13400                   |  |  |
| Condition:              |  |  |
| New                     |  |  |
| Bench width:            |  |  |
| 40 cm - 200 cm          |  |  |
| Choose from parameter   |  |  |
| Bench height:           |  |  |
| 40 cm - 50 cm           |  |  |
| Choose from parameter   |  |  |
| Bench depth:            |  |  |
| 30 cm - 40 cm           |  |  |
| Choose from parameter   |  |  |
| Type of fabric:         |  |  |
| Choose from parameter   |  |  |
| Type of fabric (Photo): |  |  |
| PIANO-15                |  |  |
|                         |  |  |
|                         |  |  |
|                         |  |  |
|                         |  |  |

#### **Upholstered Bench Industrial Style LGM-99 PIANO-15**

- A functional and practical bench for hallway, living room, bedroom, dressing room, bathroom, reception and office
- Some bench models have a practical shelf for shoes
- The frame and upholstery are made of the highest quality materials
- Production of the bench according to customer requirements

#### **Product features**

- Very high-quality and precise workmanship directly from the manufacturer
- The bench features an interchangeable seat to adapt the product to the future appearance of the room
- The bench does not require self-assembly and is delivered to the customer in its entirety
- Take a look at our fabric palette for more options
- We are at your disposal if you have any questions about the product
- By purchasing a product, you are buying a non-prefabricated item made according to specifications (selection of color, upholstery, materials, etc.)