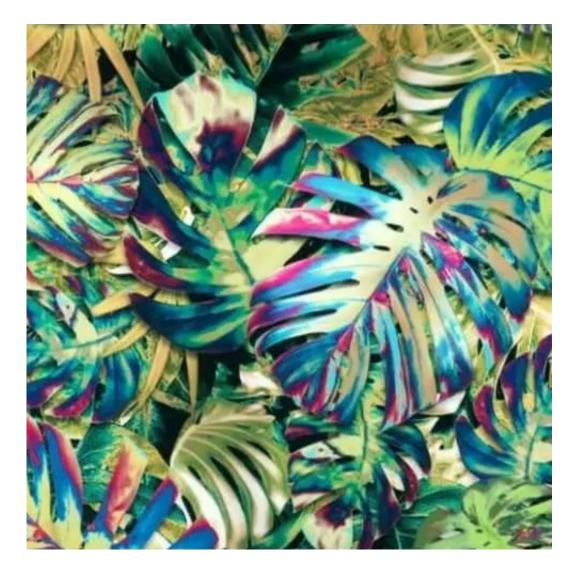

# **Product description**

Upholstered Bench Industrial Style LGM-7 PATTERN-VELVET-26 | Width: 40 cm - 200 cm | Height: 40 cm - 50 cm | Depth: 30 cm - 40 cm |

Technical data

Product-Code:

| LGM-7                   |  |  |
|-------------------------|--|--|
| Catalogue number:       |  |  |
| 22110                   |  |  |
| Condition:              |  |  |
| New                     |  |  |
| Bench width:            |  |  |
| 40 cm - 200 cm          |  |  |
| Choose from parameter   |  |  |
| Bench height:           |  |  |
| 40 cm - 50 cm           |  |  |
| Choose from parameter   |  |  |
| Bench depth:            |  |  |
| 30 cm - 40 cm           |  |  |
| Choose from parameter   |  |  |
| Type of fabric:         |  |  |
| Choose from parameter   |  |  |
| Type of fabric (Photo): |  |  |
| PATTERN-VELVET-26       |  |  |
|                         |  |  |
|                         |  |  |
|                         |  |  |

**Height**: 40 cm , 45 cm , 50 cm **Depth**: 30 cm , 35 cm , 40 cm

Type of fabric: PATTERN-VELVET-26 (Photo), ANDRE-1300, ANDRE-1301, ANDRE-1302, ANDRE-1303, ANDRE-1304, ANDRE-1305, ANDRE-1306, ANDRE-1307, ANDRE-1308, ANDRE-1309, ANDRE-1310, ART-DECO-VELVET-01, ART-DECO-VELVET-02, ART-DECO-VELVET-03, ART-DECO-VELVET-04, ART-DECO-VELVET-05, ART-DECO-VELVET-06, ART-DECO-VELVET-07, ART-DECO-VELVET-08, ART-DECO-VELVET-09, ART-DECO-VELVET-10...11 (write a comment in order), ATOS-111, ATOS-112, ATOS-113, ATOS-114, ATOS-115, ATOS-116, ATOS-117, ATOS-118, ATOS-119, ATOS-120...126 (write a comment in order), AURORA-2480, AURORA-2481, AURORA-2482, AURORA-2483, AURORA-2484, AURORA-2485, AURORA-2486, AURORA-2487, AURORA-2488, AURORA-2489...2505 (write a comment in order), BALOO-2071, BALOO-2072, BALOO-2073, BALOO-2074, BALOO-2076, BALOO-2077, BALOO-2078, BALOO-2079, BALOO-2081, BALOO-2082...2089 (write a comment in order), BLACK-WHITE-VELVET-01, BLACK-WHITE-VELVET-02, BLACK-WHITE-VELVET-03, BLACK-WHITE-VELVET-04, BLACK-WHITE-VELVET-05, BLACK-WHITE-VELVET-06, BLACK-WHITE-VELVET-07, BLACK-WHITE-VELVET-08, BLACK-WHITE-VELVET-09, BLACK-WHITE-VELVET-09, BLACK-WHITE-VELVET-09, BLOOM-01, BLOOM-02, BLOOM-03, BLOOM-04, BLOOM-05, BLOOM-06, BLOOM-07, BLOOM-08, BLOOM-09, BLOOM-10, BRAID-3001, BRAID-3002,