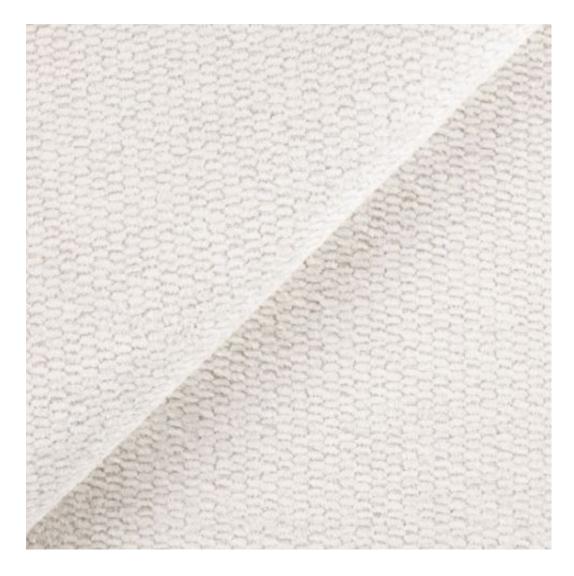

# **Product description**

Upholstered Bench Industrial Style LGM-7 PATTERN-VELVET-26 | Width: 40 cm - 200 cm | Height: 40 cm - 50 cm | Depth: 30 cm - 40 cm |

Technical data

Product-Code:

| LGM-7                   |  |  |
|-------------------------|--|--|
| Catalogue number:       |  |  |
| 22110                   |  |  |
| Condition:              |  |  |
| New                     |  |  |
| Bench width:            |  |  |
| 40 cm - 200 cm          |  |  |
| Choose from parameter   |  |  |
| Bench height:           |  |  |
| 40 cm - 50 cm           |  |  |
| Choose from parameter   |  |  |
| Bench depth:            |  |  |
| 30 cm - 40 cm           |  |  |
| Choose from parameter   |  |  |
| Type of fabric:         |  |  |
| Choose from parameter   |  |  |
| Type of fabric (Photo): |  |  |
| PATTERN-VELVET-26       |  |  |
|                         |  |  |
|                         |  |  |
|                         |  |  |

**Height**: 40 cm , 45 cm , 50 cm **Depth**: 30 cm , 35 cm , 40 cm

Type of fabric: PATTERN-VELVET-26 (Photo), ANDRE-1300, ANDRE-1301, ANDRE-1302, ANDRE-1303, ANDRE-1304, ANDRE-1305, ANDRE-1306, ANDRE-1307, ANDRE-1308, ANDRE-1309, ANDRE-1310, ART-DECO-VELVET-01, ART-DECO-VELVET-02, ART-DECO-VELVET-03, ART-DECO-VELVET-04, ART-DECO-VELVET-05, ART-DECO-VELVET-06, ART-DECO-VELVET-07, ART-DECO-VELVET-08, ART-DECO-VELVET-09, ART-DECO-VELVET-10...11 (write a comment in order), ATOS-111, ATOS-112, ATOS-113, ATOS-114, ATOS-115, ATOS-116, ATOS-117, ATOS-118, ATOS-119, ATOS-120...126 (write a comment in order), AURORA-2480, AURORA-2481, AURORA-2482, AURORA-2483, AURORA-2484, AURORA-2485, AURORA-2486, AURORA-2487, AURORA-2488, AURORA-2489...2505 (write a comment in order), BALOO-2071, BALOO-2072, BALOO-2073, BALOO-2074, BALOO-2076, BALOO-2077, BALOO-2078, BALOO-2079, BALOO-2081, BALOO-2082...2089 (write a comment in order), BLACK-WHITE-VELVET-01, BLACK-WHITE-VELVET-02, BLACK-WHITE-VELVET-03, BLACK-WHITE-VELVET-04, BLACK-WHITE-VELVET-05, BLACK-WHITE-VELVET-06, BLACK-WHITE-VELVET-07, BLACK-WHITE-VELVET-08, BLACK-WHITE-VELVET-09, BLACK-WHITE-VELVET-09, BLACK-WHITE-VELVET-09, BLOOM-01, BLOOM-02, BLOOM-03, BLOOM-04, BLOOM-05, BLOOM-06, BLOOM-07, BLOOM-08, BLOOM-09, BLOOM-10, BRAID-3001, BRAID-3002,