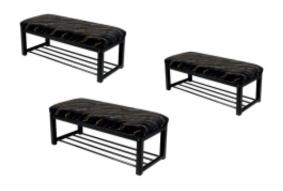

# **Upholstered Bench Industrial Style LGM-7 PATTERN-VELVET-26**

| Number        | 22110            |
|---------------|------------------|
| Producer code | LGM-7            |
| Manufacturer  | Emra Wood Design |

# **Product description**

Upholstered Bench Industrial Style LGM-7 PATTERN-VELVET-26 | Width: 40 cm - 200 cm | Height: 40 cm - 50 cm | Depth: 30 cm - 40 cm |

Technical data

Product-Code:

| LGM-7                   |  |  |
|-------------------------|--|--|
| Catalogue number:       |  |  |
| 22110                   |  |  |
| Condition:              |  |  |
| New                     |  |  |
| Bench width:            |  |  |
| 40 cm - 200 cm          |  |  |
| Choose from parameter   |  |  |
| Bench height:           |  |  |
| 40 cm - 50 cm           |  |  |
| Choose from parameter   |  |  |
| Bench depth:            |  |  |
| 30 cm - 40 cm           |  |  |
| Choose from parameter   |  |  |
| Type of fabric:         |  |  |
| Choose from parameter   |  |  |
| Type of fabric (Photo): |  |  |
| PATTERN-VELVET-26       |  |  |
|                         |  |  |
|                         |  |  |
|                         |  |  |

### Upholstered Bench Industrial Style LGM-7 PATTERN-VELVET-26

- · A functional and practical bench for hallway, living room, bedroom, dressing room, bathroom, reception and office
- Some bench models have a practical shelf for shoes
- The frame and upholstery are made of the highest quality materials
- Production of the bench according to customer requirements

#### **Product features**

- Very high-quality and precise workmanship directly from the manufacturer
- The bench features an interchangeable seat to adapt the product to the future appearance of the room
- The bench does not require self-assembly and is delivered to the customer in its entirety
- Take a look at our fabric palette for more options
- We are at your disposal if you have any questions about the product
- By purchasing a product, you are buying a non-prefabricated item made according to specifications (selection of color, upholstery, materials, etc.)