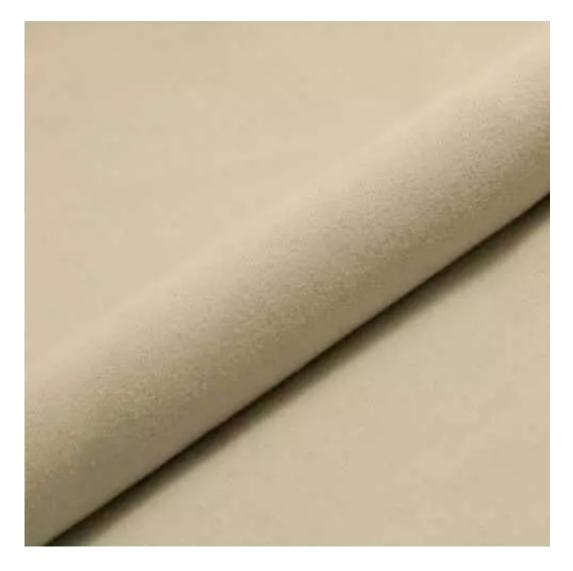

# **Product description**

Upholstered Bench Industrial Style LGM-7 PATTERN-VELVET-26 | Width: 40 cm - 200 cm | Height: 40 cm - 50 cm | Depth: 30 cm - 40 cm |

Technical data

Product-Code:

| LGM-7                   |  |  |
|-------------------------|--|--|
| Catalogue number:       |  |  |
| 22110                   |  |  |
| Condition:              |  |  |
| New                     |  |  |
| Bench width:            |  |  |
| 40 cm - 200 cm          |  |  |
| Choose from parameter   |  |  |
| Bench height:           |  |  |
| 40 cm - 50 cm           |  |  |
| Choose from parameter   |  |  |
| Bench depth:            |  |  |
| 30 cm - 40 cm           |  |  |
| Choose from parameter   |  |  |
| Type of fabric:         |  |  |
| Choose from parameter   |  |  |
| Type of fabric (Photo): |  |  |
| PATTERN-VELVET-26       |  |  |
|                         |  |  |
|                         |  |  |
|                         |  |  |

**Height**: 40 cm , 45 cm , 50 cm **Depth**: 30 cm , 35 cm , 40 cm

Type of fabric: PATTERN-VELVET-26 (Photo), ANDRE-1300, ANDRE-1301, ANDRE-1302, ANDRE-1303, ANDRE-1304, ANDRE-1305, ANDRE-1306, ANDRE-1307, ANDRE-1308, ANDRE-1309, ANDRE-1310, ART-DECO-VELVET-01, ART-DECO-VELVET-02, ART-DECO-VELVET-03, ART-DECO-VELVET-04, ART-DECO-VELVET-05, ART-DECO-VELVET-06, ART-DECO-VELVET-07, ART-DECO-VELVET-08, ART-DECO-VELVET-09, ART-DECO-VELVET-10...11 (write a comment in order), ATOS-111, ATOS-112, ATOS-113, ATOS-114, ATOS-115, ATOS-116, ATOS-117, ATOS-118, ATOS-119, ATOS-120...126 (write a comment in order), AURORA-2480, AURORA-2481, AURORA-2482, AURORA-2483, AURORA-2484, AURORA-2485, AURORA-2486, AURORA-2487, AURORA-2488, AURORA-2489...2505 (write a comment in order), BALOO-2071, BALOO-2072, BALOO-2073, BALOO-2074, BALOO-2076, BALOO-2077, BALOO-2078, BALOO-2079, BALOO-2081, BALOO-2082...2089 (write a comment in order), BLACK-WHITE-VELVET-01, BLACK-WHITE-VELVET-02, BLACK-WHITE-VELVET-03, BLACK-WHITE-VELVET-04, BLACK-WHITE-VELVET-05, BLACK-WHITE-VELVET-06, BLACK-WHITE-VELVET-07, BLACK-WHITE-VELVET-08, BLACK-WHITE-VELVET-09, BLACK-WHITE-VELVET-09, BLACK-WHITE-VELVET-09, BLOOM-01, BLOOM-02, BLOOM-03, BLOOM-04, BLOOM-05, BLOOM-06, BLOOM-07, BLOOM-08, BLOOM-09, BLOOM-10, BRAID-3001, BRAID-3002,