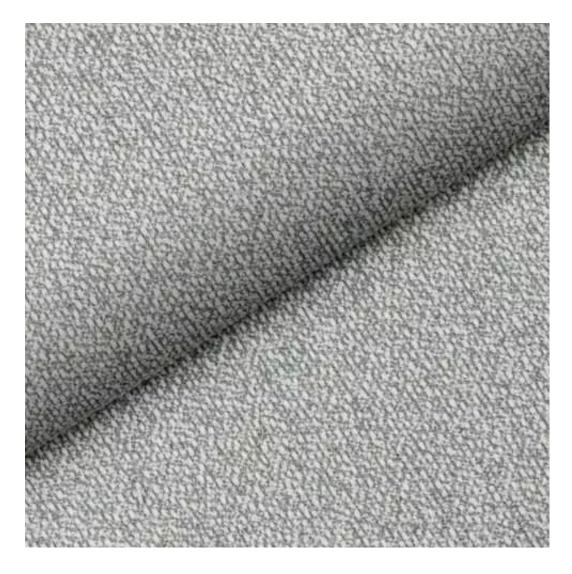

# **Product description**

Upholstered Bench Industrial Style LGM-7 PATTERN-VELVET-26 | Width: 40 cm - 200 cm | Height: 40 cm - 50 cm | Depth: 30 cm - 40 cm |

Technical data

Product-Code:

| LGM-7                   |  |  |
|-------------------------|--|--|
| Catalogue number:       |  |  |
| 22110                   |  |  |
| Condition:              |  |  |
| New                     |  |  |
| Bench width:            |  |  |
| 40 cm - 200 cm          |  |  |
| Choose from parameter   |  |  |
| Bench height:           |  |  |
| 40 cm - 50 cm           |  |  |
| Choose from parameter   |  |  |
| Bench depth:            |  |  |
| 30 cm - 40 cm           |  |  |
| Choose from parameter   |  |  |
| Type of fabric:         |  |  |
| Choose from parameter   |  |  |
| Type of fabric (Photo): |  |  |
| PATTERN-VELVET-26       |  |  |
|                         |  |  |
|                         |  |  |
|                         |  |  |

**Height**: 40 cm , 45 cm , 50 cm **Depth**: 30 cm , 35 cm , 40 cm

Type of fabric: PATTERN-VELVET-26 (Photo), ANDRE-1300, ANDRE-1301, ANDRE-1302, ANDRE-1303, ANDRE-1304, ANDRE-1305, ANDRE-1306, ANDRE-1307, ANDRE-1308, ANDRE-1309, ANDRE-1310, ART-DECO-VELVET-01, ART-DECO-VELVET-02, ART-DECO-VELVET-03, ART-DECO-VELVET-04, ART-DECO-VELVET-05, ART-DECO-VELVET-06, ART-DECO-VELVET-07, ART-DECO-VELVET-08, ART-DECO-VELVET-09, ART-DECO-VELVET-10...11 (write a comment in order), ATOS-111, ATOS-112, ATOS-113, ATOS-114, ATOS-115, ATOS-116, ATOS-117, ATOS-118, ATOS-119, ATOS-120...126 (write a comment in order), AURORA-2480, AURORA-2481, AURORA-2482, AURORA-2483, AURORA-2484, AURORA-2485, AURORA-2486, AURORA-2487, AURORA-2488, AURORA-2489...2505 (write a comment in order), BALOO-2071, BALOO-2072, BALOO-2073, BALOO-2074, BALOO-2076, BALOO-2077, BALOO-2078, BALOO-2079, BALOO-2081, BALOO-2082...2089 (write a comment in order), BLACK-WHITE-VELVET-01, BLACK-WHITE-VELVET-02, BLACK-WHITE-VELVET-03, BLACK-WHITE-VELVET-04, BLACK-WHITE-VELVET-05, BLACK-WHITE-VELVET-06, BLACK-WHITE-VELVET-07, BLACK-WHITE-VELVET-08, BLACK-WHITE-VELVET-09, BLACK-WHITE-VELVET-09, BLACK-WHITE-VELVET-09, BLOOM-01, BLOOM-02, BLOOM-03, BLOOM-04, BLOOM-05, BLOOM-06, BLOOM-07, BLOOM-08, BLOOM-09, BLOOM-10, BRAID-3001, BRAID-3002,