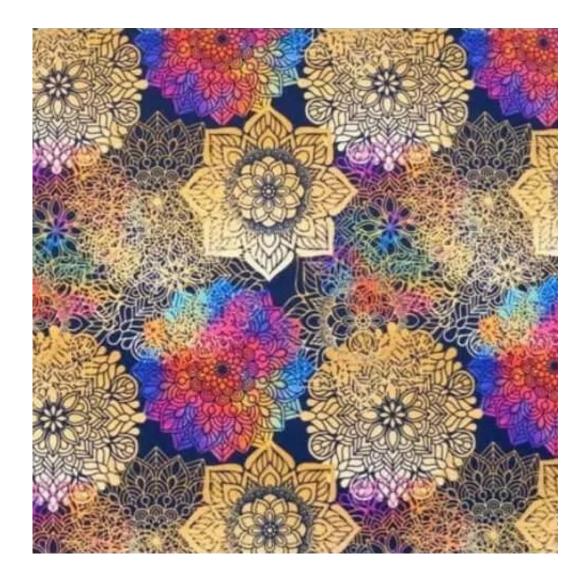

# **Product description**

Upholstered Bench Industrial Style LGM-7 PATTERN-VELVET-26 | Width: 40 cm - 200 cm | Height: 40 cm - 50 cm | Depth: 30 cm - 40 cm |

Technical data

Product-Code:

| LGM-7                   |  |  |
|-------------------------|--|--|
| Catalogue number:       |  |  |
| 22110                   |  |  |
| Condition:              |  |  |
| New                     |  |  |
| Bench width:            |  |  |
| 40 cm - 200 cm          |  |  |
| Choose from parameter   |  |  |
| Bench height:           |  |  |
| 40 cm - 50 cm           |  |  |
| Choose from parameter   |  |  |
| Bench depth:            |  |  |
| 30 cm - 40 cm           |  |  |
| Choose from parameter   |  |  |
| Type of fabric:         |  |  |
| Choose from parameter   |  |  |
| Type of fabric (Photo): |  |  |
| PATTERN-VELVET-26       |  |  |
|                         |  |  |
|                         |  |  |
|                         |  |  |

**Height**: 40 cm , 45 cm , 50 cm **Depth**: 30 cm , 35 cm , 40 cm

Type of fabric: PATTERN-VELVET-26 (Photo), ANDRE-1300, ANDRE-1301, ANDRE-1302, ANDRE-1303, ANDRE-1304, ANDRE-1305, ANDRE-1306, ANDRE-1307, ANDRE-1308, ANDRE-1309, ANDRE-1310, ART-DECO-VELVET-01, ART-DECO-VELVET-02, ART-DECO-VELVET-03, ART-DECO-VELVET-04, ART-DECO-VELVET-05, ART-DECO-VELVET-06, ART-DECO-VELVET-07, ART-DECO-VELVET-08, ART-DECO-VELVET-09, ART-DECO-VELVET-10...11 (write a comment in order), ATOS-111, ATOS-112, ATOS-113, ATOS-114, ATOS-115, ATOS-116, ATOS-117, ATOS-118, ATOS-119, ATOS-120...126 (write a comment in order), AURORA-2480, AURORA-2481, AURORA-2482, AURORA-2483, AURORA-2484, AURORA-2485, AURORA-2486, AURORA-2487, AURORA-2488, AURORA-2489...2505 (write a comment in order), BALOO-2071, BALOO-2072, BALOO-2073, BALOO-2074, BALOO-2076, BALOO-2077, BALOO-2078, BALOO-2079, BALOO-2081, BALOO-2082...2089 (write a comment in order), BLACK-WHITE-VELVET-01, BLACK-WHITE-VELVET-02, BLACK-WHITE-VELVET-03, BLACK-WHITE-VELVET-04, BLACK-WHITE-VELVET-05, BLACK-WHITE-VELVET-06, BLACK-WHITE-VELVET-07, BLACK-WHITE-VELVET-08, BLACK-WHITE-VELVET-09, BLACK-WHITE-VELVET-09, BLACK-WHITE-VELVET-09, BLOOM-01, BLOOM-02, BLOOM-03, BLOOM-04, BLOOM-05, BLOOM-06, BLOOM-07, BLOOM-08, BLOOM-09, BLOOM-10, BRAID-3001, BRAID-3002,