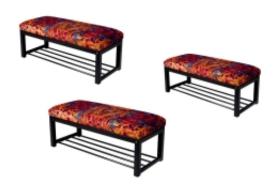

# **Upholstered Bench Industrial Style LGM-7 PATTERN-VELVET-12**

| Number        | 22109            |
|---------------|------------------|
| Producer code | LGM-7            |
| Manufacturer  | Emra Wood Design |

# **Product description**

Upholstered Bench Industrial Style LGM-7 PATTERN-VELVET-12 | Width: 40 cm - 200 cm | Height: 40 cm - 50 cm | Depth: 30 cm - 40 cm |

Technical data

Product-Code:

| LGM-7                   |  |  |  |
|-------------------------|--|--|--|
| Catalogue number:       |  |  |  |
| 22109                   |  |  |  |
| Condition:              |  |  |  |
| New                     |  |  |  |
| Bench width:            |  |  |  |
| 40 cm - 200 cm          |  |  |  |
| Choose from parameter   |  |  |  |
| Bench height:           |  |  |  |
| 40 cm - 50 cm           |  |  |  |
| Choose from parameter   |  |  |  |
| Bench depth:            |  |  |  |
| 30 cm - 40 cm           |  |  |  |
| Choose from parameter   |  |  |  |
| Type of fabric:         |  |  |  |
| Choose from parameter   |  |  |  |
| Type of fabric (Photo): |  |  |  |
| PATTERN-VELVET-12       |  |  |  |
|                         |  |  |  |
|                         |  |  |  |
|                         |  |  |  |
|                         |  |  |  |

### Upholstered Bench Industrial Style LGM-7 PATTERN-VELVET-12

- · A functional and practical bench for hallway, living room, bedroom, dressing room, bathroom, reception and office
- Some bench models have a practical shelf for shoes
- The frame and upholstery are made of the highest quality materials
- Production of the bench according to customer requirements