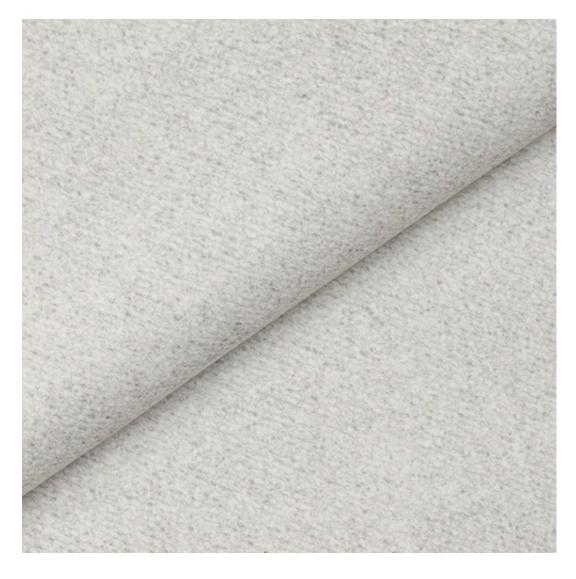

# **Product description**

Upholstered Bench Industrial Style LGM-7 PATTERN-VELVET-12 | Width: 40 cm - 200 cm | Height: 40 cm - 50 cm | Depth: 30 cm - 40 cm |

Technical data

Product-Code:

| LGM-7                   |  |  |  |
|-------------------------|--|--|--|
| Catalogue number:       |  |  |  |
| 22109                   |  |  |  |
| Condition:              |  |  |  |
| New                     |  |  |  |
| Bench width:            |  |  |  |
| 40 cm - 200 cm          |  |  |  |
| Choose from parameter   |  |  |  |
| Bench height:           |  |  |  |
| 40 cm - 50 cm           |  |  |  |
| Choose from parameter   |  |  |  |
| Bench depth:            |  |  |  |
| 30 cm - 40 cm           |  |  |  |
| Choose from parameter   |  |  |  |
| Type of fabric:         |  |  |  |
| Choose from parameter   |  |  |  |
| Type of fabric (Photo): |  |  |  |
| PATTERN-VELVET-12       |  |  |  |
|                         |  |  |  |
|                         |  |  |  |
|                         |  |  |  |
|                         |  |  |  |

#### **Product features**

- Very high-quality and precise workmanship directly from the manufacturer
- The bench features an interchangeable seat to adapt the product to the future appearance of the room
- The bench does not require self-assembly and is delivered to the customer in its entirety
- Take a look at our fabric palette for more options
- We are at your disposal if you have any questions about the product
- By purchasing a product, you are buying a non-prefabricated item made according to specifications (selection of color, upholstery, materials, etc.)

We offer the largest selection of seat fabrics!

Click on fabric name and discover all fabric selection.

ANDRE

ART-DECO-VELVET

ATOS-ECO-LEATHER

AURORA

BALOO

BLACK-WHITE-VELVET