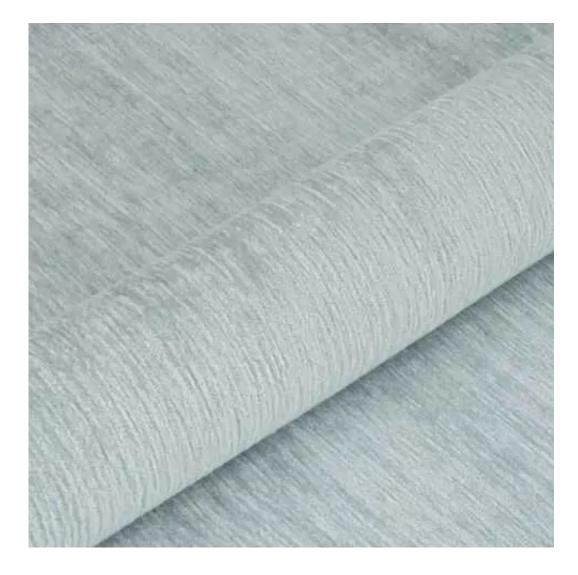

# **Product description**

Upholstered Bench Industrial Style LGM-7 PATTERN-VELVET-12 | Width: 40 cm - 200 cm | Height: 40 cm - 50 cm | Depth: 30 cm - 40 cm |

Technical data

Product-Code:

| LGM-7                   |  |  |  |
|-------------------------|--|--|--|
| Catalogue number:       |  |  |  |
| 22109                   |  |  |  |
| Condition:              |  |  |  |
| New                     |  |  |  |
| Bench width:            |  |  |  |
| 40 cm - 200 cm          |  |  |  |
| Choose from parameter   |  |  |  |
| Bench height:           |  |  |  |
| 40 cm - 50 cm           |  |  |  |
| Choose from parameter   |  |  |  |
| Bench depth:            |  |  |  |
| 30 cm - 40 cm           |  |  |  |
| Choose from parameter   |  |  |  |
| Type of fabric:         |  |  |  |
| Choose from parameter   |  |  |  |
| Type of fabric (Photo): |  |  |  |
| PATTERN-VELVET-12       |  |  |  |
|                         |  |  |  |
|                         |  |  |  |
|                         |  |  |  |
|                         |  |  |  |

**Height**: 40 cm , 45 cm , 50 cm **Depth**: 30 cm , 35 cm , 40 cm

Type of fabric: PATTERN-VELVET-12 (Photo), ANDRE-1300, ANDRE-1301, ANDRE-1302, ANDRE-1303, ANDRE-1304, ANDRE-1305, ANDRE-1306, ANDRE-1307, ANDRE-1308, ANDRE-1309, ANDRE-1310, ART-DECO-VELVET-01, ART-DECO-VELVET-02, ART-DECO-VELVET-03, ART-DECO-VELVET-04, ART-DECO-VELVET-05, ART-DECO-VELVET-06, ART-DECO-VELVET-07, ART-DECO-VELVET-08, ART-DECO-VELVET-09, ART-DECO-VELVET-10...11 (write a comment in order), ATOS-111, ATOS-112, ATOS-113, ATOS-114, ATOS-115, ATOS-116, ATOS-117, ATOS-118, ATOS-119, ATOS-120...126 (write a comment in order), AURORA-2480, AURORA-2481, AURORA-2482, AURORA-2483, AURORA-2484, AURORA-2485, AURORA-2486, AURORA-2487, AURORA-2488, AURORA-2489...2505 (write a comment in order), BALOO-2071, BALOO-2072, BALOO-2073, BALOO-2074, BALOO-2076, BALOO-2077, BALOO-2078, BALOO-2079, BALOO-2081, BALOO-2082...2089 (write a comment in order), BLACK-WHITE-VELVET-01, BLACK-WHITE-VELVET-02, BLACK-WHITE-VELVET-03, BLACK-WHITE-VELVET-04, BLACK-WHITE-VELVET-05, BLACK-WHITE-VELVET-06, BLACK-WHITE-VELVET-07, BLACK-WHITE-VELVET-08, BLACK-WHITE-VELVET-09, BLACK-WHITE-VELVET-09, BLACK-WHITE-VELVET-09, BLOOM-01, BLOOM-02, BLOOM-03, BLOOM-04, BLOOM-05, BLOOM-06, BLOOM-07, BLOOM-08, BLOOM-09, BLOOM-10, BRAID-3001, BRAID-3002,