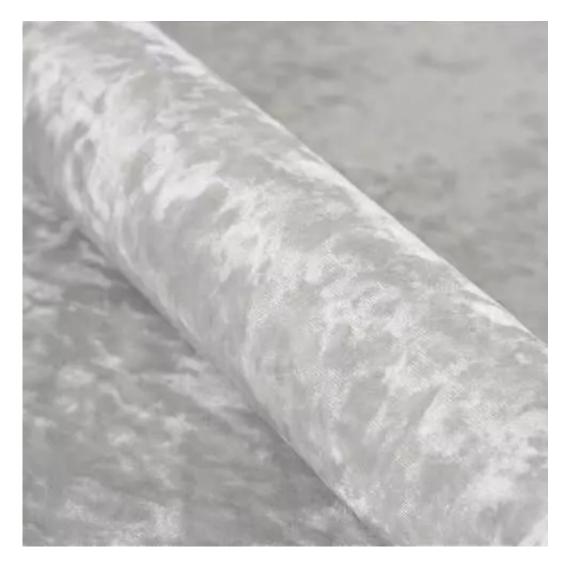

# **Product description**

Upholstered Bench Industrial Style LGM-7 PATTERN-VELVET-12 | Width: 40 cm - 200 cm | Height: 40 cm - 50 cm | Depth: 30 cm - 40 cm |

Technical data

Product-Code:

| LGM-7                   |  |  |  |
|-------------------------|--|--|--|
| Catalogue number:       |  |  |  |
| 22109                   |  |  |  |
| Condition:              |  |  |  |
| New                     |  |  |  |
| Bench width:            |  |  |  |
| 40 cm - 200 cm          |  |  |  |
| Choose from parameter   |  |  |  |
| Bench height:           |  |  |  |
| 40 cm - 50 cm           |  |  |  |
| Choose from parameter   |  |  |  |
| Bench depth:            |  |  |  |
| 30 cm - 40 cm           |  |  |  |
| Choose from parameter   |  |  |  |
| Type of fabric:         |  |  |  |
| Choose from parameter   |  |  |  |
| Type of fabric (Photo): |  |  |  |
| PATTERN-VELVET-12       |  |  |  |
|                         |  |  |  |
|                         |  |  |  |
|                         |  |  |  |
|                         |  |  |  |

**Height**: 40 cm , 45 cm , 50 cm **Depth**: 30 cm , 35 cm , 40 cm

Type of fabric: PATTERN-VELVET-12 (Photo), ANDRE-1300, ANDRE-1301, ANDRE-1302, ANDRE-1303, ANDRE-1304, ANDRE-1305, ANDRE-1306, ANDRE-1307, ANDRE-1308, ANDRE-1309, ANDRE-1310, ART-DECO-VELVET-01, ART-DECO-VELVET-02, ART-DECO-VELVET-03, ART-DECO-VELVET-04, ART-DECO-VELVET-05, ART-DECO-VELVET-06, ART-DECO-VELVET-07, ART-DECO-VELVET-08, ART-DECO-VELVET-09, ART-DECO-VELVET-10...11 (write a comment in order), ATOS-111, ATOS-112, ATOS-113, ATOS-114, ATOS-115, ATOS-116, ATOS-117, ATOS-118, ATOS-119, ATOS-120...126 (write a comment in order), AURORA-2480, AURORA-2481, AURORA-2482, AURORA-2483, AURORA-2484, AURORA-2485, AURORA-2486, AURORA-2487, AURORA-2488, AURORA-2489...2505 (write a comment in order), BALOO-2071, BALOO-2072, BALOO-2073, BALOO-2074, BALOO-2076, BALOO-2077, BALOO-2078, BALOO-2079, BALOO-2081, BALOO-2082...2089 (write a comment in order), BLACK-WHITE-VELVET-01, BLACK-WHITE-VELVET-02, BLACK-WHITE-VELVET-03, BLACK-WHITE-VELVET-04, BLACK-WHITE-VELVET-05, BLACK-WHITE-VELVET-06, BLACK-WHITE-VELVET-07, BLACK-WHITE-VELVET-08, BLACK-WHITE-VELVET-09, BLACK-WHITE-VELVET-09, BLACK-WHITE-VELVET-09, BLOOM-01, BLOOM-02, BLOOM-03, BLOOM-04, BLOOM-05, BLOOM-06, BLOOM-07, BLOOM-08, BLOOM-09, BLOOM-10, BRAID-3001, BRAID-3002,