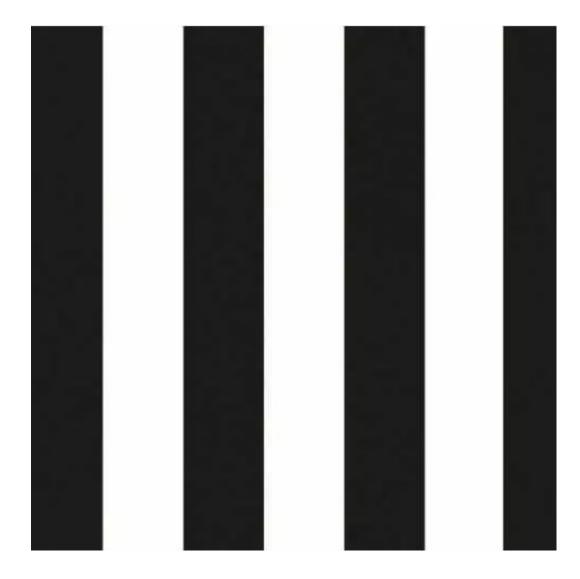

We offer the largest selection of seat fabrics!

Click on fabric name and discover all fabric selection.

ANDRE

ART-DECO-VELVET

ATOS-ECO-LEATHER

AURORA

BALOO

BLACK-WHITE-VELVET

**Height**: 40 cm , 45 cm , 50 cm **Depth**: 30 cm , 35 cm , 40 cm

Type of fabric: PATTERN-VELVET-12 (Photo), ANDRE-1300, ANDRE-1301, ANDRE-1302, ANDRE-1303, ANDRE-1304, ANDRE-1305, ANDRE-1306, ANDRE-1307, ANDRE-1308, ANDRE-1309, ANDRE-1310, ART-DECO-VELVET-01, ART-DECO-VELVET-02, ART-DECO-VELVET-03, ART-DECO-VELVET-04, ART-DECO-VELVET-05, ART-DECO-VELVET-06, ART-DECO-VELVET-07, ART-DECO-VELVET-08, ART-DECO-VELVET-09, ART-DECO-VELVET-10...11 (write a comment in order), ATOS-111, ATOS-112, ATOS-113, ATOS-114, ATOS-115, ATOS-116, ATOS-117, ATOS-118, ATOS-119, ATOS-120...126 (write a comment in order), AURORA-2480, AURORA-2481, AURORA-2482, AURORA-2483, AURORA-2484, AURORA-2485, AURORA-2486, AURORA-2487, AURORA-2488, AURORA-2489...2505 (write a comment in order), BALOO-2071, BALOO-2072, BALOO-2073, BALOO-2074, BALOO-2076, BALOO-2077, BALOO-2078, BALOO-2079, BALOO-2081, BALOO-2082...2089 (write a comment in order), BLACK-WHITE-VELVET-01, BLACK-WHITE-VELVET-02, BLACK-WHITE-VELVET-03, BLACK-WHITE-VELVET-04, BLACK-WHITE-VELVET-05, BLACK-WHITE-VELVET-06, BLACK-WHITE-VELVET-07, BLACK-WHITE-VELVET-08, BLACK-WHITE-VELVET-09, BLACK-WHITE-VELVET-09, BLACK-WHITE-VELVET-09, BLOOM-01, BLOOM-02, BLOOM-03, BLOOM-04, BLOOM-05, BLOOM-06, BLOOM-07, BLOOM-08, BLOOM-09, BLOOM-10, BRAID-3001, BRAID-3002,