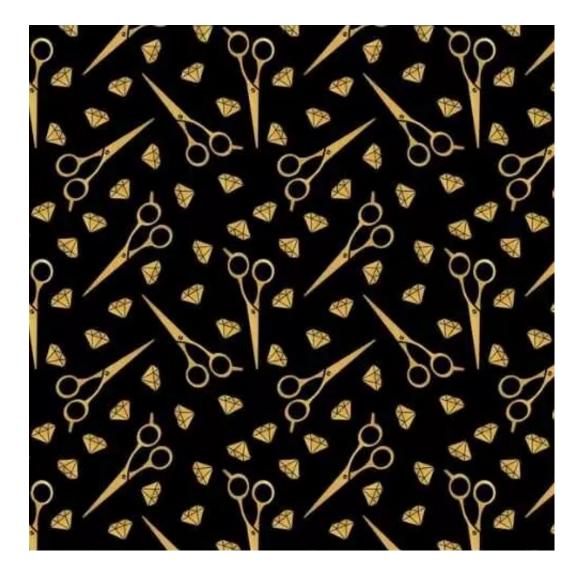

# **Product description**

Upholstered Bench Industrial Style LGM-7 PATTERN-VELVET-12 | Width: 40 cm - 200 cm | Height: 40 cm - 50 cm | Depth: 30 cm - 40 cm |

Technical data

Product-Code:

| LGM-7                   |  |  |  |
|-------------------------|--|--|--|
| Catalogue number:       |  |  |  |
| 22109                   |  |  |  |
| Condition:              |  |  |  |
| New                     |  |  |  |
| Bench width:            |  |  |  |
| 40 cm - 200 cm          |  |  |  |
| Choose from parameter   |  |  |  |
| Bench height:           |  |  |  |
| 40 cm - 50 cm           |  |  |  |
| Choose from parameter   |  |  |  |
| Bench depth:            |  |  |  |
| 30 cm - 40 cm           |  |  |  |
| Choose from parameter   |  |  |  |
| Type of fabric:         |  |  |  |
| Choose from parameter   |  |  |  |
| Type of fabric (Photo): |  |  |  |
| PATTERN-VELVET-12       |  |  |  |
|                         |  |  |  |
|                         |  |  |  |
|                         |  |  |  |
|                         |  |  |  |

### Upholstered Bench Industrial Style LGM-7 PATTERN-VELVET-12

- · A functional and practical bench for hallway, living room, bedroom, dressing room, bathroom, reception and office
- Some bench models have a practical shelf for shoes
- The frame and upholstery are made of the highest quality materials
- Production of the bench according to customer requirements

**Height**: 40 cm , 45 cm , 50 cm **Depth**: 30 cm , 35 cm , 40 cm

Type of fabric: PATTERN-VELVET-12 (Photo), ANDRE-1300, ANDRE-1301, ANDRE-1302, ANDRE-1303, ANDRE-1304, ANDRE-1305, ANDRE-1306, ANDRE-1307, ANDRE-1308, ANDRE-1309, ANDRE-1310, ART-DECO-VELVET-01, ART-DECO-VELVET-02, ART-DECO-VELVET-03, ART-DECO-VELVET-04, ART-DECO-VELVET-05, ART-DECO-VELVET-06, ART-DECO-VELVET-07, ART-DECO-VELVET-08, ART-DECO-VELVET-09, ART-DECO-VELVET-10...11 (write a comment in order), ATOS-111, ATOS-112, ATOS-113, ATOS-114, ATOS-115, ATOS-116, ATOS-117, ATOS-118, ATOS-119, ATOS-120...126 (write a comment in order), AURORA-2480, AURORA-2481, AURORA-2482, AURORA-2483, AURORA-2484, AURORA-2485, AURORA-2486, AURORA-2487, AURORA-2488, AURORA-2489...2505 (write a comment in order), BALOO-2071, BALOO-2072, BALOO-2073, BALOO-2074, BALOO-2076, BALOO-2077, BALOO-2078, BALOO-2079, BALOO-2081, BALOO-2082...2089 (write a comment in order), BLACK-WHITE-VELVET-01, BLACK-WHITE-VELVET-02, BLACK-WHITE-VELVET-03, BLACK-WHITE-VELVET-04, BLACK-WHITE-VELVET-05, BLACK-WHITE-VELVET-06, BLACK-WHITE-VELVET-07, BLACK-WHITE-VELVET-08, BLACK-WHITE-VELVET-09, BLACK-WHITE-VELVET-09, BLACK-WHITE-VELVET-09, BLOOM-01, BLOOM-02, BLOOM-03, BLOOM-04, BLOOM-05, BLOOM-06, BLOOM-07, BLOOM-08, BLOOM-09, BLOOM-10, BRAID-3001, BRAID-3002,