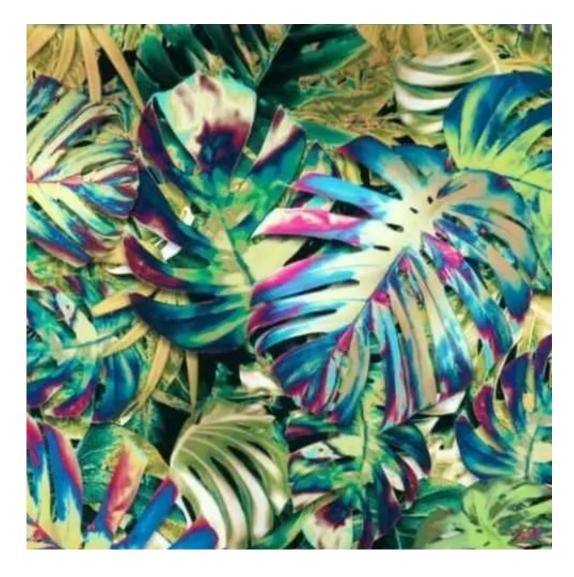

# Upholstered Bench Industrial Style LGM-7 MONSTERA-VELVET-33

| Number        | 22111            |
|---------------|------------------|
| Producer code | LGM-7            |
| Manufacturer  | Emra Wood Design |

# **Product description**

Upholstered Bench Industrial Style LGM-7 MONSTERA-VELVET-33 | Width: 40 cm - 200 cm | Height: 40 cm - 50 cm | Depth: 30 cm - 40 cm |

Technical data

Product-Code:

| LGM-7                   |  |  |  |
|-------------------------|--|--|--|
| Catalogue number:       |  |  |  |
| 22111                   |  |  |  |
| Condition:              |  |  |  |
| New                     |  |  |  |
| Bench width:            |  |  |  |
| 40 cm - 200 cm          |  |  |  |
| Choose from parameter   |  |  |  |
| Bench height:           |  |  |  |
| 40 cm - 50 cm           |  |  |  |
| Choose from parameter   |  |  |  |
| Bench depth:            |  |  |  |
| 30 cm - 40 cm           |  |  |  |
| Choose from parameter   |  |  |  |
| Type of fabric:         |  |  |  |
| Choose from parameter   |  |  |  |
| Type of fabric (Photo): |  |  |  |
| MONSTERA-VELVET-33      |  |  |  |
|                         |  |  |  |
|                         |  |  |  |
|                         |  |  |  |
|                         |  |  |  |

### Upholstered Bench Industrial Style LGM-7 MONSTERA-VELVET-33

- · A functional and practical bench for hallway, living room, bedroom, dressing room, bathroom, reception and office
- Some bench models have a practical shelf for shoes
- The frame and upholstery are made of the highest quality materials
- Production of the bench according to customer requirements

**Height**: 40 cm , 45 cm , 50 cm **Depth**: 30 cm , 35 cm , 40 cm

Type of fabric: MONSTERA-VELVET-33 (Photo), ANDRE-1300, ANDRE-1301, ANDRE-1302, ANDRE-1303, ANDRE-1304, ANDRE-1305, ANDRE-1306, ANDRE-1307, ANDRE-1308, ANDRE-1309, ANDRE-1310, ART-DECO-VELVET-01, ART-DECO-VELVET-02, ART-DECO-VELVET-03, ART-DECO-VELVET-04, ART-DECO-VELVET-05, ART-DECO-VELVET-06, ART-DECO-VELVET-07, ART-DECO-VELVET-08, ART-DECO-VELVET-09, ART-DECO-VELVET-10...11 (write a comment in order), ATOS-111, ATOS-112, ATOS-113, ATOS-114, ATOS-115, ATOS-116, ATOS-117, ATOS-118, ATOS-119, ATOS-120...126 (write a comment in order), AURORA-2480, AURORA-2481, AURORA-2482, AURORA-2483, AURORA-2484, AURORA-2485, AURORA-2486, AURORA-2487, AURORA-2488, AURORA-2489...2505 (write a comment in order), BALOO-2071, BALOO-2072, BALOO-2073, BALOO-2074, BALOO-2076, BALOO-2077, BALOO-2078, BALOO-2079, BALOO-2081, BALOO-2082...2089 (write a comment in order), BLACK-WHITE-VELVET-01, BLACK-WHITE-VELVET-02, BLACK-WHITE-VELVET-03, BLACK-WHITE-VELVET-04, BLACK-WHITE-VELVET-05, BLACK-WHITE-VELVET-06, BLACK-WHITE-VELVET-07, BLACK-WHITE-VELVET-08, BLACK-WHITE-VELVET-09, BLACK-WHITE-VELVET-09, BLACK-WHITE-VELVET-09, BLOOM-01, BLOOM-02, BLOOM-03, BLOOM-04, BLOOM-05, BLOOM-06, BLOOM-07, BLOOM-08, BLOOM-09, BLOOM-10, BRAID-3001, BRAID-3002,