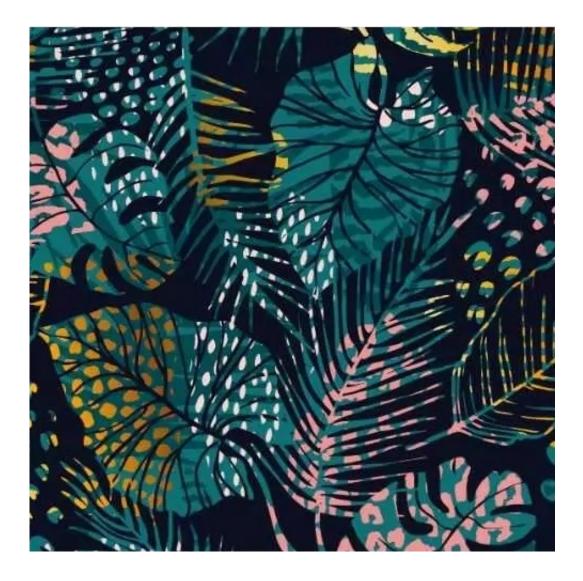

# Upholstered Bench Industrial Style LGM-7 MONSTERA-VELVET-33

| Number        | 22111            |
|---------------|------------------|
| Producer code | LGM-7            |
| Manufacturer  | Emra Wood Design |

# **Product description**

Upholstered Bench Industrial Style LGM-7 MONSTERA-VELVET-33 | Width: 40 cm - 200 cm | Height: 40 cm - 50 cm | Depth: 30 cm - 40 cm |

Technical data

Product-Code:

| LGM-7                   |  |  |  |
|-------------------------|--|--|--|
| Catalogue number:       |  |  |  |
| 22111                   |  |  |  |
| Condition:              |  |  |  |
| New                     |  |  |  |
| Bench width:            |  |  |  |
| 40 cm - 200 cm          |  |  |  |
| Choose from parameter   |  |  |  |
| Bench height:           |  |  |  |
| 40 cm - 50 cm           |  |  |  |
| Choose from parameter   |  |  |  |
| Bench depth:            |  |  |  |
| 30 cm - 40 cm           |  |  |  |
| Choose from parameter   |  |  |  |
| Type of fabric:         |  |  |  |
| Choose from parameter   |  |  |  |
| Type of fabric (Photo): |  |  |  |
| MONSTERA-VELVET-33      |  |  |  |
|                         |  |  |  |
|                         |  |  |  |
|                         |  |  |  |
|                         |  |  |  |

### Upholstered Bench Industrial Style LGM-7 MONSTERA-VELVET-33

- · A functional and practical bench for hallway, living room, bedroom, dressing room, bathroom, reception and office
- Some bench models have a practical shelf for shoes
- The frame and upholstery are made of the highest quality materials
- Production of the bench according to customer requirements