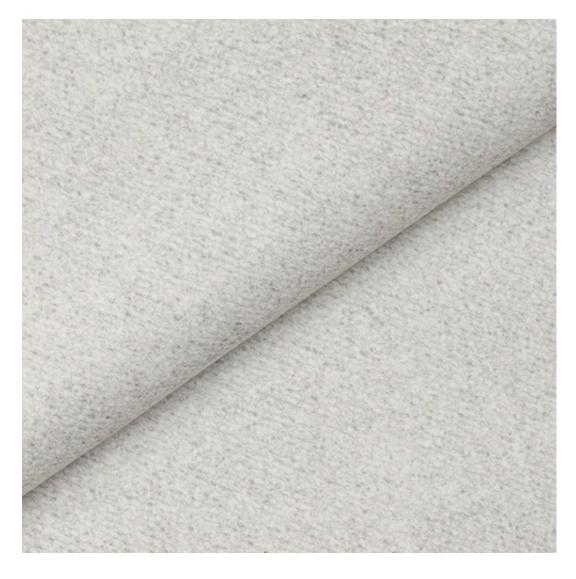

# **Product description**

Upholstered Bench Industrial Style LGM-7 MONSTERA-VELVET-33 | Width: 40 cm - 200 cm | Height: 40 cm - 50 cm | Depth: 30 cm - 40 cm |

Technical data

Product-Code:

| LGM-7                   |  |  |  |
|-------------------------|--|--|--|
| Catalogue number:       |  |  |  |
| 22111                   |  |  |  |
| Condition:              |  |  |  |
| New                     |  |  |  |
| Bench width:            |  |  |  |
| 40 cm - 200 cm          |  |  |  |
| Choose from parameter   |  |  |  |
| Bench height:           |  |  |  |
| 40 cm - 50 cm           |  |  |  |
| Choose from parameter   |  |  |  |
| Bench depth:            |  |  |  |
| 30 cm - 40 cm           |  |  |  |
| Choose from parameter   |  |  |  |
| Type of fabric:         |  |  |  |
| Choose from parameter   |  |  |  |
| Type of fabric (Photo): |  |  |  |
| MONSTERA-VELVET-33      |  |  |  |
|                         |  |  |  |
|                         |  |  |  |
|                         |  |  |  |
|                         |  |  |  |

**Height**: 40 cm , 45 cm , 50 cm **Depth**: 30 cm , 35 cm , 40 cm

Type of fabric: MONSTERA-VELVET-33 (Photo), ANDRE-1300, ANDRE-1301, ANDRE-1302, ANDRE-1303, ANDRE-1304, ANDRE-1305, ANDRE-1306, ANDRE-1307, ANDRE-1308, ANDRE-1309, ANDRE-1310, ART-DECO-VELVET-01, ART-DECO-VELVET-02, ART-DECO-VELVET-03, ART-DECO-VELVET-04, ART-DECO-VELVET-05, ART-DECO-VELVET-06, ART-DECO-VELVET-07, ART-DECO-VELVET-08, ART-DECO-VELVET-09, ART-DECO-VELVET-10...11 (write a comment in order), ATOS-111, ATOS-112, ATOS-113, ATOS-114, ATOS-115, ATOS-116, ATOS-117, ATOS-118, ATOS-119, ATOS-120...126 (write a comment in order), AURORA-2480, AURORA-2481, AURORA-2482, AURORA-2483, AURORA-2484, AURORA-2485, AURORA-2486, AURORA-2487, AURORA-2488, AURORA-2489...2505 (write a comment in order), BALOO-2071, BALOO-2072, BALOO-2073, BALOO-2074, BALOO-2076, BALOO-2077, BALOO-2078, BALOO-2079, BALOO-2081, BALOO-2082...2089 (write a comment in order), BLACK-WHITE-VELVET-01, BLACK-WHITE-VELVET-02, BLACK-WHITE-VELVET-03, BLACK-WHITE-VELVET-04, BLACK-WHITE-VELVET-05, BLACK-WHITE-VELVET-06, BLACK-WHITE-VELVET-07, BLACK-WHITE-VELVET-08, BLACK-WHITE-VELVET-09, BLACK-WHITE-VELVET-09, BLACK-WHITE-VELVET-09, BLOOM-01, BLOOM-02, BLOOM-03, BLOOM-04, BLOOM-05, BLOOM-06, BLOOM-07, BLOOM-08, BLOOM-09, BLOOM-10, BRAID-3001, BRAID-3002,