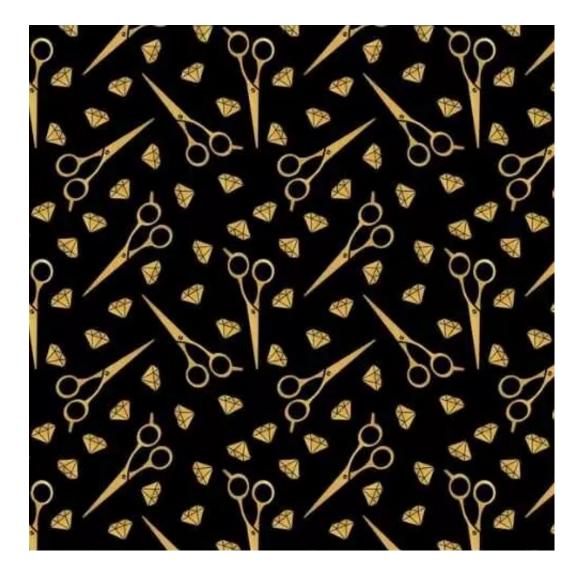

# **Product description**

Upholstered Bench Industrial Style LGM-7 MONSTERA-VELVET-33 | Width: 40 cm - 200 cm | Height: 40 cm - 50 cm | Depth: 30 cm - 40 cm |

Technical data

Product-Code:

| LGM-7                   |  |  |  |
|-------------------------|--|--|--|
| Catalogue number:       |  |  |  |
| 22111                   |  |  |  |
| Condition:              |  |  |  |
| New                     |  |  |  |
| Bench width:            |  |  |  |
| 40 cm - 200 cm          |  |  |  |
| Choose from parameter   |  |  |  |
| Bench height:           |  |  |  |
| 40 cm - 50 cm           |  |  |  |
| Choose from parameter   |  |  |  |
| Bench depth:            |  |  |  |
| 30 cm - 40 cm           |  |  |  |
| Choose from parameter   |  |  |  |
| Type of fabric:         |  |  |  |
| Choose from parameter   |  |  |  |
| Type of fabric (Photo): |  |  |  |
| MONSTERA-VELVET-33      |  |  |  |
|                         |  |  |  |
|                         |  |  |  |
|                         |  |  |  |
|                         |  |  |  |

**Height**: 40 cm , 45 cm , 50 cm **Depth**: 30 cm , 35 cm , 40 cm

Type of fabric: MONSTERA-VELVET-33 (Photo), ANDRE-1300, ANDRE-1301, ANDRE-1302, ANDRE-1303, ANDRE-1304, ANDRE-1305, ANDRE-1306, ANDRE-1307, ANDRE-1308, ANDRE-1309, ANDRE-1310, ART-DECO-VELVET-01, ART-DECO-VELVET-02, ART-DECO-VELVET-03, ART-DECO-VELVET-04, ART-DECO-VELVET-05, ART-DECO-VELVET-06, ART-DECO-VELVET-07, ART-DECO-VELVET-08, ART-DECO-VELVET-09, ART-DECO-VELVET-10...11 (write a comment in order), ATOS-111, ATOS-112, ATOS-113, ATOS-114, ATOS-115, ATOS-116, ATOS-117, ATOS-118, ATOS-119, ATOS-120...126 (write a comment in order), AURORA-2480, AURORA-2481, AURORA-2482, AURORA-2483, AURORA-2484, AURORA-2485, AURORA-2486, AURORA-2487, AURORA-2488, AURORA-2489...2505 (write a comment in order), BALOO-2071, BALOO-2072, BALOO-2073, BALOO-2074, BALOO-2076, BALOO-2077, BALOO-2078, BALOO-2079, BALOO-2081, BALOO-2082...2089 (write a comment in order), BLACK-WHITE-VELVET-01, BLACK-WHITE-VELVET-02, BLACK-WHITE-VELVET-03, BLACK-WHITE-VELVET-04, BLACK-WHITE-VELVET-05, BLACK-WHITE-VELVET-06, BLACK-WHITE-VELVET-07, BLACK-WHITE-VELVET-08, BLACK-WHITE-VELVET-09, BLACK-WHITE-VELVET-09, BLACK-WHITE-VELVET-09, BLOOM-01, BLOOM-02, BLOOM-03, BLOOM-04, BLOOM-05, BLOOM-06, BLOOM-07, BLOOM-08, BLOOM-09, BLOOM-10, BRAID-3001, BRAID-3002,