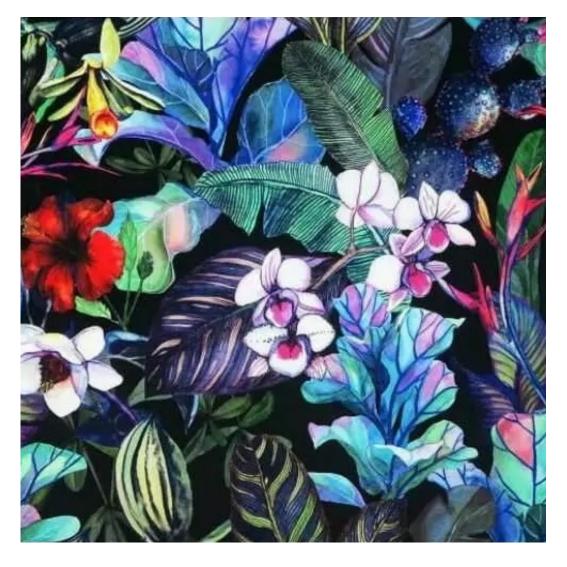

# **Product description**

Upholstered Bench Industrial Style LGM-7 MONSTERA-VELVET-33 | Width: 40 cm - 200 cm | Height: 40 cm - 50 cm | Depth: 30 cm - 40 cm |

Technical data

Product-Code:

| LGM-7                   |  |  |  |
|-------------------------|--|--|--|
| Catalogue number:       |  |  |  |
| 22111                   |  |  |  |
| Condition:              |  |  |  |
| New                     |  |  |  |
| Bench width:            |  |  |  |
| 40 cm - 200 cm          |  |  |  |
| Choose from parameter   |  |  |  |
| Bench height:           |  |  |  |
| 40 cm - 50 cm           |  |  |  |
| Choose from parameter   |  |  |  |
| Bench depth:            |  |  |  |
| 30 cm - 40 cm           |  |  |  |
| Choose from parameter   |  |  |  |
| Type of fabric:         |  |  |  |
| Choose from parameter   |  |  |  |
| Type of fabric (Photo): |  |  |  |
| MONSTERA-VELVET-33      |  |  |  |
|                         |  |  |  |
|                         |  |  |  |
|                         |  |  |  |
|                         |  |  |  |

MONSTERA-VELVET

PATTERN-VELVET

PIANO

ROSSA

**SPELLO** 

STRONG

TIERRA

**VENUS** 

**Height**: 40 cm , 45 cm , 50 cm **Depth**: 30 cm , 35 cm , 40 cm

Type of fabric: MONSTERA-VELVET-33 (Photo), ANDRE-1300, ANDRE-1301, ANDRE-1302, ANDRE-1303, ANDRE-1304, ANDRE-1305, ANDRE-1306, ANDRE-1307, ANDRE-1308, ANDRE-1309, ANDRE-1310, ART-DECO-VELVET-01, ART-DECO-VELVET-02, ART-DECO-VELVET-03, ART-DECO-VELVET-04, ART-DECO-VELVET-05, ART-DECO-VELVET-06, ART-DECO-VELVET-07, ART-DECO-VELVET-08, ART-DECO-VELVET-09, ART-DECO-VELVET-10...11 (write a comment in order), ATOS-111, ATOS-112, ATOS-113, ATOS-114, ATOS-115, ATOS-116, ATOS-117, ATOS-118, ATOS-119, ATOS-120...126 (write a comment in order), AURORA-2480, AURORA-2481, AURORA-2482, AURORA-2483, AURORA-2484, AURORA-2485, AURORA-2486, AURORA-2487, AURORA-2488, AURORA-2489...2505 (write a comment in order), BALOO-2071, BALOO-2072, BALOO-2073, BALOO-2074, BALOO-2076, BALOO-2077, BALOO-2078, BALOO-2079, BALOO-2081, BALOO-2082...2089 (write a comment in order), BLACK-WHITE-VELVET-01, BLACK-WHITE-VELVET-02, BLACK-WHITE-VELVET-03, BLACK-WHITE-VELVET-04, BLACK-WHITE-VELVET-05, BLACK-WHITE-VELVET-06, BLACK-WHITE-VELVET-07, BLACK-WHITE-VELVET-08, BLACK-WHITE-VELVET-09, BLACK-WHITE-VELVET-09, BLACK-WHITE-VELVET-09, BLOOM-01, BLOOM-02, BLOOM-03, BLOOM-04, BLOOM-05, BLOOM-06, BLOOM-07, BLOOM-08, BLOOM-09, BLOOM-10, BRAID-3001, BRAID-3002,