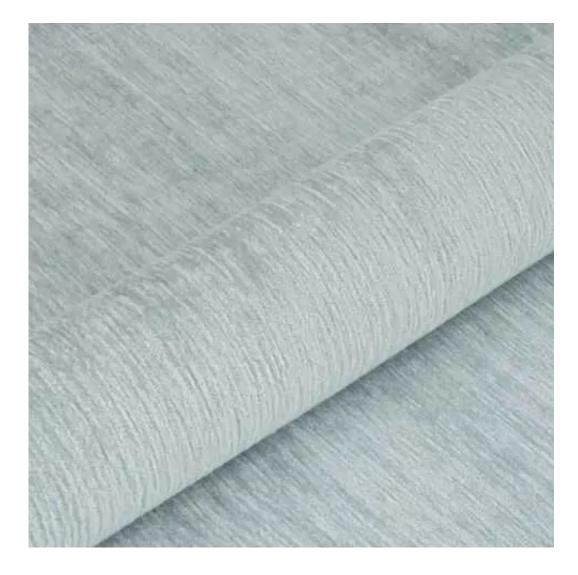

# **Product description**

Upholstered Bench Industrial Style LGM-7 MONSTERA-VELVET-33 | Width: 40 cm - 200 cm | Height: 40 cm - 50 cm | Depth: 30 cm - 40 cm |

Technical data

Product-Code:

| LGM-7                   |  |  |  |
|-------------------------|--|--|--|
| Catalogue number:       |  |  |  |
| 22111                   |  |  |  |
| Condition:              |  |  |  |
| New                     |  |  |  |
| Bench width:            |  |  |  |
| 40 cm - 200 cm          |  |  |  |
| Choose from parameter   |  |  |  |
| Bench height:           |  |  |  |
| 40 cm - 50 cm           |  |  |  |
| Choose from parameter   |  |  |  |
| Bench depth:            |  |  |  |
| 30 cm - 40 cm           |  |  |  |
| Choose from parameter   |  |  |  |
| Type of fabric:         |  |  |  |
| Choose from parameter   |  |  |  |
| Type of fabric (Photo): |  |  |  |
| MONSTERA-VELVET-33      |  |  |  |
|                         |  |  |  |
|                         |  |  |  |
|                         |  |  |  |
|                         |  |  |  |

**Height**: 40 cm , 45 cm , 50 cm **Depth**: 30 cm , 35 cm , 40 cm

Type of fabric: MONSTERA-VELVET-33 (Photo), ANDRE-1300, ANDRE-1301, ANDRE-1302, ANDRE-1303, ANDRE-1304, ANDRE-1305, ANDRE-1306, ANDRE-1307, ANDRE-1308, ANDRE-1309, ANDRE-1310, ART-DECO-VELVET-01, ART-DECO-VELVET-02, ART-DECO-VELVET-03, ART-DECO-VELVET-04, ART-DECO-VELVET-05, ART-DECO-VELVET-06, ART-DECO-VELVET-07, ART-DECO-VELVET-08, ART-DECO-VELVET-09, ART-DECO-VELVET-10...11 (write a comment in order), ATOS-111, ATOS-112, ATOS-113, ATOS-114, ATOS-115, ATOS-116, ATOS-117, ATOS-118, ATOS-119, ATOS-120...126 (write a comment in order), AURORA-2480, AURORA-2481, AURORA-2482, AURORA-2483, AURORA-2484, AURORA-2485, AURORA-2486, AURORA-2487, AURORA-2488, AURORA-2489...2505 (write a comment in order), BALOO-2071, BALOO-2072, BALOO-2073, BALOO-2074, BALOO-2076, BALOO-2077, BALOO-2078, BALOO-2079, BALOO-2081, BALOO-2082...2089 (write a comment in order), BLACK-WHITE-VELVET-01, BLACK-WHITE-VELVET-02, BLACK-WHITE-VELVET-03, BLACK-WHITE-VELVET-04, BLACK-WHITE-VELVET-05, BLACK-WHITE-VELVET-06, BLACK-WHITE-VELVET-07, BLACK-WHITE-VELVET-08, BLACK-WHITE-VELVET-09, BLACK-WHITE-VELVET-09, BLACK-WHITE-VELVET-09, BLOOM-01, BLOOM-02, BLOOM-03, BLOOM-04, BLOOM-05, BLOOM-06, BLOOM-07, BLOOM-08, BLOOM-09, BLOOM-10, BRAID-3001, BRAID-3002,