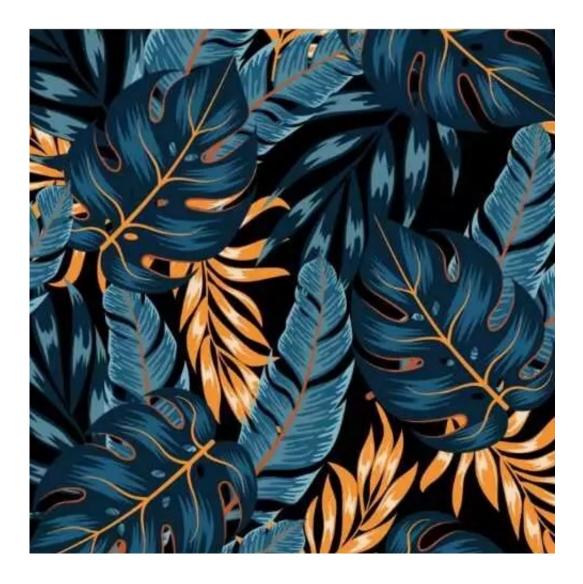

# **Product description**

Upholstered Bench Industrial Style LGM-7 MONSTERA-VELVET-33 | Width: 40 cm - 200 cm | Height: 40 cm - 50 cm | Depth: 30 cm - 40 cm |

Technical data

Product-Code:

| LGM-7                   |  |  |  |
|-------------------------|--|--|--|
| Catalogue number:       |  |  |  |
| 22111                   |  |  |  |
| Condition:              |  |  |  |
| New                     |  |  |  |
| Bench width:            |  |  |  |
| 40 cm - 200 cm          |  |  |  |
| Choose from parameter   |  |  |  |
| Bench height:           |  |  |  |
| 40 cm - 50 cm           |  |  |  |
| Choose from parameter   |  |  |  |
| Bench depth:            |  |  |  |
| 30 cm - 40 cm           |  |  |  |
| Choose from parameter   |  |  |  |
| Type of fabric:         |  |  |  |
| Choose from parameter   |  |  |  |
| Type of fabric (Photo): |  |  |  |
| MONSTERA-VELVET-33      |  |  |  |
|                         |  |  |  |
|                         |  |  |  |
|                         |  |  |  |
|                         |  |  |  |

MONSTERA-VELVET

PATTERN-VELVET

PIANO

ROSSA

**SPELLO** 

STRONG

TIERRA

**VENUS** 