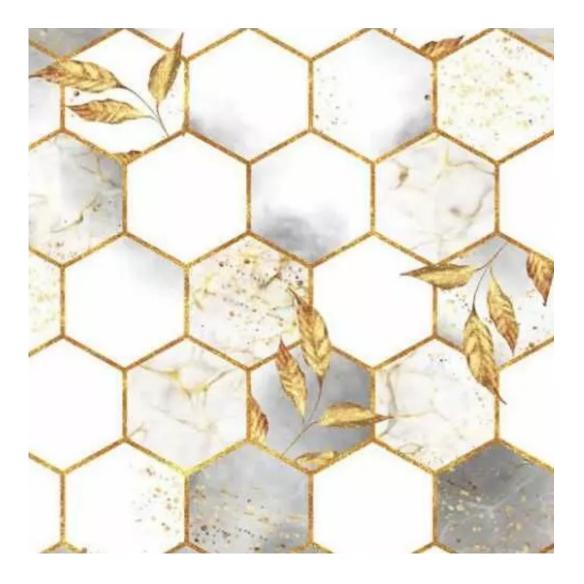

# **Product description**

Upholstered Bench Industrial Style LGM-7 MONSTERA-VELVET-33 | Width: 40 cm - 200 cm | Height: 40 cm - 50 cm | Depth: 30 cm - 40 cm |

Technical data

Product-Code:

| LGM-7                   |  |  |  |
|-------------------------|--|--|--|
| Catalogue number:       |  |  |  |
| 22111                   |  |  |  |
| Condition:              |  |  |  |
| New                     |  |  |  |
| Bench width:            |  |  |  |
| 40 cm - 200 cm          |  |  |  |
| Choose from parameter   |  |  |  |
| Bench height:           |  |  |  |
| 40 cm - 50 cm           |  |  |  |
| Choose from parameter   |  |  |  |
| Bench depth:            |  |  |  |
| 30 cm - 40 cm           |  |  |  |
| Choose from parameter   |  |  |  |
| Type of fabric:         |  |  |  |
| Choose from parameter   |  |  |  |
| Type of fabric (Photo): |  |  |  |
| MONSTERA-VELVET-33      |  |  |  |
|                         |  |  |  |
|                         |  |  |  |
|                         |  |  |  |
|                         |  |  |  |

**Height**: 40 cm , 45 cm , 50 cm **Depth**: 30 cm , 35 cm , 40 cm

Type of fabric: MONSTERA-VELVET-33 (Photo), ANDRE-1300, ANDRE-1301, ANDRE-1302, ANDRE-1303, ANDRE-1304, ANDRE-1305, ANDRE-1306, ANDRE-1307, ANDRE-1308, ANDRE-1309, ANDRE-1310, ART-DECO-VELVET-01, ART-DECO-VELVET-02, ART-DECO-VELVET-03, ART-DECO-VELVET-04, ART-DECO-VELVET-05, ART-DECO-VELVET-06, ART-DECO-VELVET-07, ART-DECO-VELVET-08, ART-DECO-VELVET-09, ART-DECO-VELVET-10...11 (write a comment in order), ATOS-111, ATOS-112, ATOS-113, ATOS-114, ATOS-115, ATOS-116, ATOS-117, ATOS-118, ATOS-119, ATOS-120...126 (write a comment in order), AURORA-2480, AURORA-2481, AURORA-2482, AURORA-2483, AURORA-2484, AURORA-2485, AURORA-2486, AURORA-2487, AURORA-2488, AURORA-2489...2505 (write a comment in order), BALOO-2071, BALOO-2072, BALOO-2073, BALOO-2074, BALOO-2076, BALOO-2077, BALOO-2078, BALOO-2079, BALOO-2081, BALOO-2082...2089 (write a comment in order), BLACK-WHITE-VELVET-01, BLACK-WHITE-VELVET-02, BLACK-WHITE-VELVET-03, BLACK-WHITE-VELVET-04, BLACK-WHITE-VELVET-05, BLACK-WHITE-VELVET-06, BLACK-WHITE-VELVET-07, BLACK-WHITE-VELVET-08, BLACK-WHITE-VELVET-09, BLACK-WHITE-VELVET-09, BLACK-WHITE-VELVET-09, BLOOM-01, BLOOM-02, BLOOM-03, BLOOM-04, BLOOM-05, BLOOM-06, BLOOM-07, BLOOM-08, BLOOM-09, BLOOM-10, BRAID-3001, BRAID-3002,