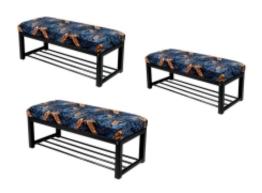

# Upholstered Bench Industrial Style LGM-7 MONSTERA-VELVET-33

| Number        | 22111            |
|---------------|------------------|
| Producer code | LGM-7            |
| Manufacturer  | Emra Wood Design |

# **Product description**

Upholstered Bench Industrial Style LGM-7 MONSTERA-VELVET-33 | Width: 40 cm - 200 cm | Height: 40 cm - 50 cm | Depth: 30 cm - 40 cm |

Technical data

Product-Code:

| LGM-7                   |  |  |  |
|-------------------------|--|--|--|
| Catalogue number:       |  |  |  |
| 22111                   |  |  |  |
| Condition:              |  |  |  |
| New                     |  |  |  |
| Bench width:            |  |  |  |
| 40 cm - 200 cm          |  |  |  |
| Choose from parameter   |  |  |  |
| Bench height:           |  |  |  |
| 40 cm - 50 cm           |  |  |  |
| Choose from parameter   |  |  |  |
| Bench depth:            |  |  |  |
| 30 cm - 40 cm           |  |  |  |
| Choose from parameter   |  |  |  |
| Type of fabric:         |  |  |  |
| Choose from parameter   |  |  |  |
| Type of fabric (Photo): |  |  |  |
| MONSTERA-VELVET-33      |  |  |  |
|                         |  |  |  |
|                         |  |  |  |
|                         |  |  |  |
|                         |  |  |  |

### Upholstered Bench Industrial Style LGM-7 MONSTERA-VELVET-33

- · A functional and practical bench for hallway, living room, bedroom, dressing room, bathroom, reception and office
- Some bench models have a practical shelf for shoes
- The frame and upholstery are made of the highest quality materials
- Production of the bench according to customer requirements