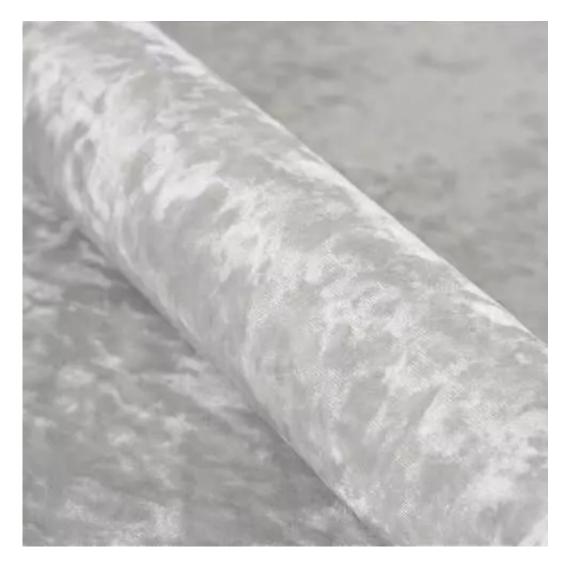

# **Product description**

Upholstered Bench Industrial Style LGM-7 MONSTERA-VELVET-33 | Width: 40 cm - 200 cm | Height: 40 cm - 50 cm | Depth: 30 cm - 40 cm |

Technical data

Product-Code:

| LGM-7                   |  |  |  |
|-------------------------|--|--|--|
| Catalogue number:       |  |  |  |
| 22111                   |  |  |  |
| Condition:              |  |  |  |
| New                     |  |  |  |
| Bench width:            |  |  |  |
| 40 cm - 200 cm          |  |  |  |
| Choose from parameter   |  |  |  |
| Bench height:           |  |  |  |
| 40 cm - 50 cm           |  |  |  |
| Choose from parameter   |  |  |  |
| Bench depth:            |  |  |  |
| 30 cm - 40 cm           |  |  |  |
| Choose from parameter   |  |  |  |
| Type of fabric:         |  |  |  |
| Choose from parameter   |  |  |  |
| Type of fabric (Photo): |  |  |  |
| MONSTERA-VELVET-33      |  |  |  |
|                         |  |  |  |
|                         |  |  |  |
|                         |  |  |  |
|                         |  |  |  |

MONSTERA-VELVET

PATTERN-VELVET

PIANO

ROSSA

**SPELLO** 

STRONG

TIERRA

**VENUS** 