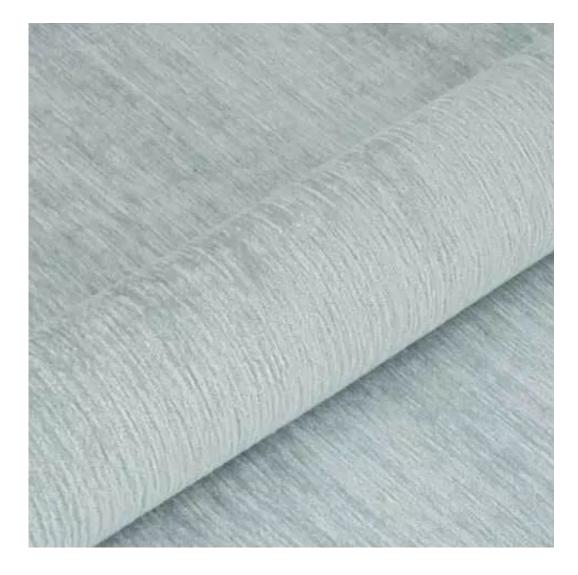

# **Product description**

Upholstered Bench Industrial Style LGM-7 LEAF-VELVET-02 | Width: 40 cm - 200 cm | Height: 40 cm - 50 cm | Depth: 30 cm - 40 cm |

Technical data

Product-Code:

| LGM-7                   |  |  |  |
|-------------------------|--|--|--|
| Catalogue number:       |  |  |  |
| 22108                   |  |  |  |
| Condition:              |  |  |  |
| New                     |  |  |  |
| Bench width:            |  |  |  |
| 40 cm - 200 cm          |  |  |  |
| Choose from parameter   |  |  |  |
| Bench height:           |  |  |  |
| 40 cm - 50 cm           |  |  |  |
| Choose from parameter   |  |  |  |
| Bench depth:            |  |  |  |
| 30 cm - 40 cm           |  |  |  |
| Choose from parameter   |  |  |  |
| Type of fabric:         |  |  |  |
| Choose from parameter   |  |  |  |
| Type of fabric (Photo): |  |  |  |
| LEAF-VELVET-02          |  |  |  |
|                         |  |  |  |
|                         |  |  |  |
|                         |  |  |  |
|                         |  |  |  |

HYGGE

LEAF-VELVET

LIKE-ME

LINEA

MANDALA-VELVET

MAYA

MILTON-NEW

MIU