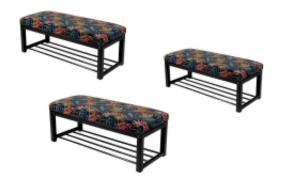

# **Upholstered Bench Industrial Style LGM-7 LEAF-VELVET-02**

| Number        | 22108            |
|---------------|------------------|
| Producer code | LGM-7            |
| Manufacturer  | Emra Wood Design |

# **Product description**

Upholstered Bench Industrial Style LGM-7 LEAF-VELVET-02 | Width: 40 cm - 200 cm | Height: 40 cm - 50 cm | Depth: 30 cm - 40 cm |

Technical data

Product-Code:

| LGM-7                   |  |  |  |
|-------------------------|--|--|--|
| Catalogue number:       |  |  |  |
| 22108                   |  |  |  |
| Condition:              |  |  |  |
| New                     |  |  |  |
| Bench width:            |  |  |  |
| 40 cm - 200 cm          |  |  |  |
| Choose from parameter   |  |  |  |
| Bench height:           |  |  |  |
| 40 cm - 50 cm           |  |  |  |
| Choose from parameter   |  |  |  |
| Bench depth:            |  |  |  |
| 30 cm - 40 cm           |  |  |  |
| Choose from parameter   |  |  |  |
| Type of fabric:         |  |  |  |
| Choose from parameter   |  |  |  |
| Type of fabric (Photo): |  |  |  |
| LEAF-VELVET-02          |  |  |  |
|                         |  |  |  |
|                         |  |  |  |
|                         |  |  |  |
|                         |  |  |  |

### Upholstered Bench Industrial Style LGM-7 LEAF-VELVET-02

- · A functional and practical bench for hallway, living room, bedroom, dressing room, bathroom, reception and office
- Some bench models have a practical shelf for shoes
- The frame and upholstery are made of the highest quality materials
- Production of the bench according to customer requirements