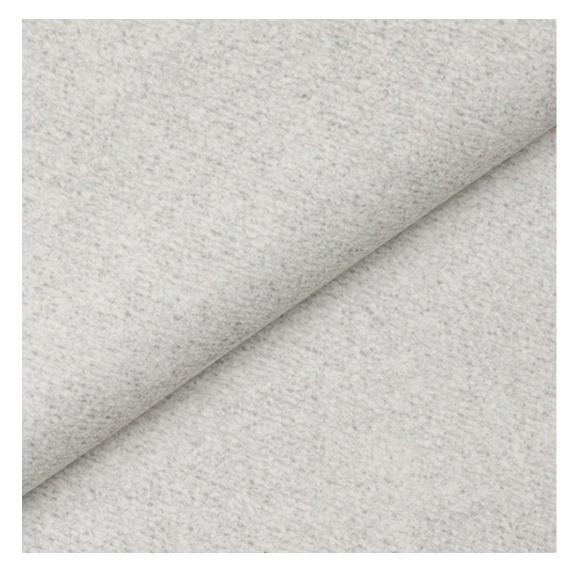

# **Product description**

Upholstered Bench Industrial Style LGM-7 LEAF-VELVET-02 | Width: 40 cm - 200 cm | Height: 40 cm - 50 cm | Depth: 30 cm - 40 cm |

Technical data

Product-Code:

| LGM-7                   |  |  |  |
|-------------------------|--|--|--|
| Catalogue number:       |  |  |  |
| 22108                   |  |  |  |
| Condition:              |  |  |  |
| New                     |  |  |  |
| Bench width:            |  |  |  |
| 40 cm - 200 cm          |  |  |  |
| Choose from parameter   |  |  |  |
| Bench height:           |  |  |  |
| 40 cm - 50 cm           |  |  |  |
| Choose from parameter   |  |  |  |
| Bench depth:            |  |  |  |
| 30 cm - 40 cm           |  |  |  |
| Choose from parameter   |  |  |  |
| Type of fabric:         |  |  |  |
| Choose from parameter   |  |  |  |
| Type of fabric (Photo): |  |  |  |
| LEAF-VELVET-02          |  |  |  |
|                         |  |  |  |
|                         |  |  |  |
|                         |  |  |  |
|                         |  |  |  |

### Upholstered Bench Industrial Style LGM-7 LEAF-VELVET-02

- · A functional and practical bench for hallway, living room, bedroom, dressing room, bathroom, reception and office
- Some bench models have a practical shelf for shoes
- The frame and upholstery are made of the highest quality materials
- Production of the bench according to customer requirements