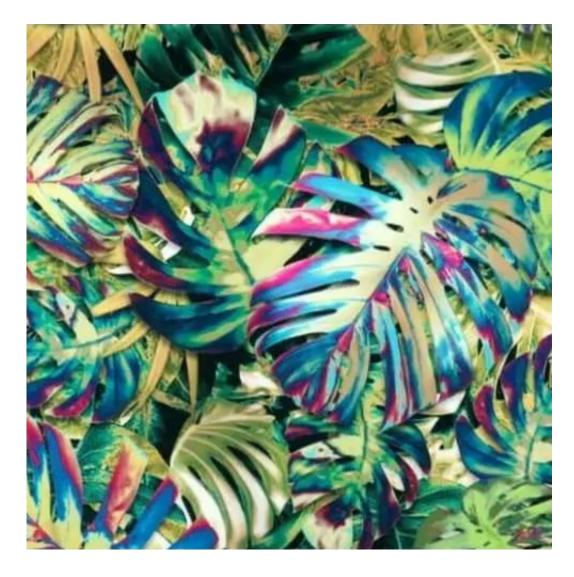

# **Product description**

Upholstered Bench Industrial Style LGM-7 LEAF-VELVET-02 | Width: 40 cm - 200 cm | Height: 40 cm - 50 cm | Depth: 30 cm - 40 cm |

Technical data

Product-Code:

| LGM-7                   |  |  |  |
|-------------------------|--|--|--|
| Catalogue number:       |  |  |  |
| 22108                   |  |  |  |
| Condition:              |  |  |  |
| New                     |  |  |  |
| Bench width:            |  |  |  |
| 40 cm - 200 cm          |  |  |  |
| Choose from parameter   |  |  |  |
| Bench height:           |  |  |  |
| 40 cm - 50 cm           |  |  |  |
| Choose from parameter   |  |  |  |
| Bench depth:            |  |  |  |
| 30 cm - 40 cm           |  |  |  |
| Choose from parameter   |  |  |  |
| Type of fabric:         |  |  |  |
| Choose from parameter   |  |  |  |
| Type of fabric (Photo): |  |  |  |
| LEAF-VELVET-02          |  |  |  |
|                         |  |  |  |
|                         |  |  |  |
|                         |  |  |  |
|                         |  |  |  |

HYGGE

LEAF-VELVET

LIKE-ME

LINEA

MANDALA-VELVET

MAYA

MILTON-NEW

MIU

**Height**: 40 cm , 45 cm , 50 cm **Depth**: 30 cm , 35 cm , 40 cm

Type of fabric: LEAF-VELVET-02 (Photo), ANDRE-1300, ANDRE-1301, ANDRE-1302, ANDRE-1303, ANDRE-1304, ANDRE-1305, ANDRE-1306, ANDRE-1307, ANDRE-1308, ANDRE-1309, ANDRE-1310, ART-DECO-VELVET-01, ART-DECO-VELVET-02, ART-DECO-VELVET-03, ART-DECO-VELVET-04, ART-DECO-VELVET-05, ART-DECO-VELVET-06, ART-DECO-VELVET-07, ART-DECO-VELVET-08, ART-DECO-VELVET-09, ART-DECO-VELVET-10...11 (write a comment in order), ATOS-111, ATOS-112, ATOS-113, ATOS-114, ATOS-115, ATOS-116, ATOS-117, ATOS-118, ATOS-119, ATOS-120...126 (write a comment in order), AURORA-2480, AURORA-2481, AURORA-2482, AURORA-2483, AURORA-2484, AURORA-2485, AURORA-2486, AURORA-2487, AURORA-2488, AURORA-2489...2505 (write a comment in order), BALOO-2071, BALOO-2072, BALOO-2073, BALOO-2074, BALOO-2076, BALOO-2077, BALOO-2078, BALOO-2079, BALOO-2081, BALOO-2082...2089 (write a comment in order), BLACK-WHITE-VELVET-01, BLACK-WHITE-VELVET-02, BLACK-WHITE-VELVET-03, BLACK-WHITE-VELVET-04, BLACK-WHITE-VELVET-05, BLACK-WHITE-VELVET-06, BLACK-WHITE-VELVET-07, BLACK-WHITE-VELVET-08, BLACK-WHITE-VELVET-09, BLACK-WHITE-VELVET-09, BLACK-WHITE-VELVET-09, BLOOM-01, BLOOM-02, BLOOM-03, BLOOM-04, BLOOM-05, BLOOM-06, BLOOM-07, BLOOM-08, BLOOM-09, BLOOM-10, BRAID-3001, BRAID-3002,