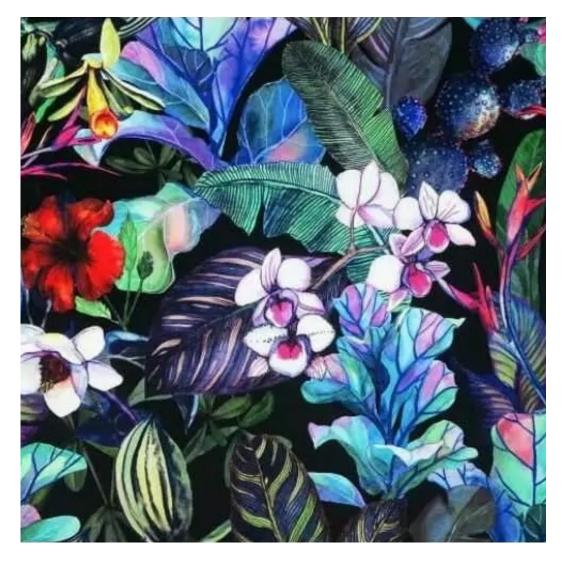

# **Product description**

Upholstered Bench Industrial Style LGM-7 LEAF-VELVET-02 | Width: 40 cm - 200 cm | Height: 40 cm - 50 cm | Depth: 30 cm - 40 cm |

Technical data

Product-Code:

| LGM-7                   |  |  |  |
|-------------------------|--|--|--|
| Catalogue number:       |  |  |  |
| 22108                   |  |  |  |
| Condition:              |  |  |  |
| New                     |  |  |  |
| Bench width:            |  |  |  |
| 40 cm - 200 cm          |  |  |  |
| Choose from parameter   |  |  |  |
| Bench height:           |  |  |  |
| 40 cm - 50 cm           |  |  |  |
| Choose from parameter   |  |  |  |
| Bench depth:            |  |  |  |
| 30 cm - 40 cm           |  |  |  |
| Choose from parameter   |  |  |  |
| Type of fabric:         |  |  |  |
| Choose from parameter   |  |  |  |
| Type of fabric (Photo): |  |  |  |
| LEAF-VELVET-02          |  |  |  |
|                         |  |  |  |
|                         |  |  |  |
|                         |  |  |  |
|                         |  |  |  |

**Height**: 40 cm , 45 cm , 50 cm **Depth**: 30 cm , 35 cm , 40 cm

Type of fabric: LEAF-VELVET-02 (Photo), ANDRE-1300, ANDRE-1301, ANDRE-1302, ANDRE-1303, ANDRE-1304, ANDRE-1305, ANDRE-1306, ANDRE-1307, ANDRE-1308, ANDRE-1309, ANDRE-1310, ART-DECO-VELVET-01, ART-DECO-VELVET-02, ART-DECO-VELVET-03, ART-DECO-VELVET-04, ART-DECO-VELVET-05, ART-DECO-VELVET-06, ART-DECO-VELVET-07, ART-DECO-VELVET-08, ART-DECO-VELVET-09, ART-DECO-VELVET-10...11 (write a comment in order), ATOS-111, ATOS-112, ATOS-113, ATOS-114, ATOS-115, ATOS-116, ATOS-117, ATOS-118, ATOS-119, ATOS-120...126 (write a comment in order), AURORA-2480, AURORA-2481, AURORA-2482, AURORA-2483, AURORA-2484, AURORA-2485, AURORA-2486, AURORA-2487, AURORA-2488, AURORA-2489...2505 (write a comment in order), BALOO-2071, BALOO-2072, BALOO-2073, BALOO-2074, BALOO-2076, BALOO-2077, BALOO-2078, BALOO-2079, BALOO-2081, BALOO-2082...2089 (write a comment in order), BLACK-WHITE-VELVET-01, BLACK-WHITE-VELVET-02, BLACK-WHITE-VELVET-03, BLACK-WHITE-VELVET-04, BLACK-WHITE-VELVET-05, BLACK-WHITE-VELVET-06, BLACK-WHITE-VELVET-07, BLACK-WHITE-VELVET-08, BLACK-WHITE-VELVET-09, BLACK-WHITE-VELVET-09, BLACK-WHITE-VELVET-09, BLOOM-01, BLOOM-02, BLOOM-03, BLOOM-04, BLOOM-05, BLOOM-06, BLOOM-07, BLOOM-08, BLOOM-09, BLOOM-10, BRAID-3001, BRAID-3002,