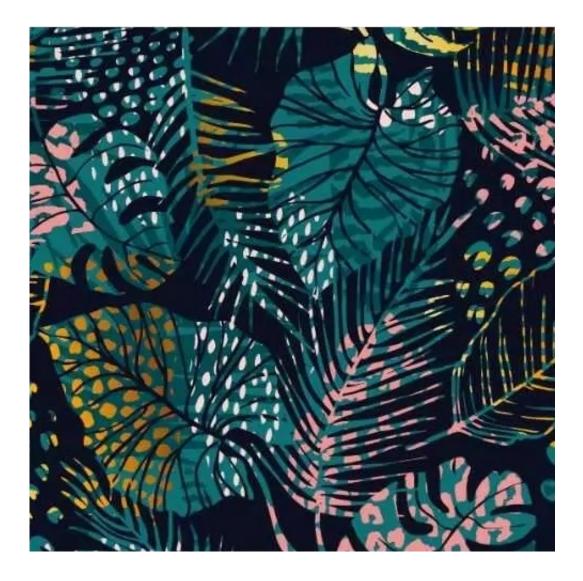

# **Product description**

Upholstered Bench Industrial Style LGM-7 LEAF-VELVET-02 | Width: 40 cm - 200 cm | Height: 40 cm - 50 cm | Depth: 30 cm - 40 cm |

Technical data

Product-Code:

| LGM-7                   |  |  |  |
|-------------------------|--|--|--|
| Catalogue number:       |  |  |  |
| 22108                   |  |  |  |
| Condition:              |  |  |  |
| New                     |  |  |  |
| Bench width:            |  |  |  |
| 40 cm - 200 cm          |  |  |  |
| Choose from parameter   |  |  |  |
| Bench height:           |  |  |  |
| 40 cm - 50 cm           |  |  |  |
| Choose from parameter   |  |  |  |
| Bench depth:            |  |  |  |
| 30 cm - 40 cm           |  |  |  |
| Choose from parameter   |  |  |  |
| Type of fabric:         |  |  |  |
| Choose from parameter   |  |  |  |
| Type of fabric (Photo): |  |  |  |
| LEAF-VELVET-02          |  |  |  |
|                         |  |  |  |
|                         |  |  |  |
|                         |  |  |  |
|                         |  |  |  |

HYGGE

LEAF-VELVET

LIKE-ME

LINEA

MANDALA-VELVET

MAYA

MILTON-NEW

MIU