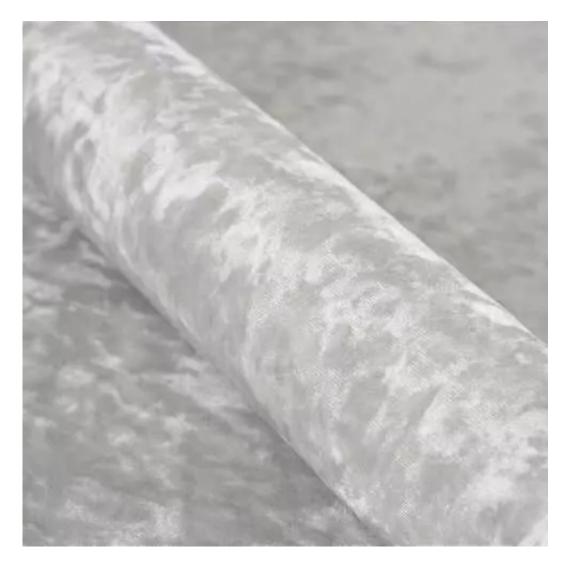

# **Product description**

Upholstered Bench Industrial Style LGM-7 LEAF-VELVET-02 | Width: 40 cm - 200 cm | Height: 40 cm - 50 cm | Depth: 30 cm - 40 cm |

Technical data

Product-Code:

| LGM-7                   |  |  |  |
|-------------------------|--|--|--|
| Catalogue number:       |  |  |  |
| 22108                   |  |  |  |
| Condition:              |  |  |  |
| New                     |  |  |  |
| Bench width:            |  |  |  |
| 40 cm - 200 cm          |  |  |  |
| Choose from parameter   |  |  |  |
| Bench height:           |  |  |  |
| 40 cm - 50 cm           |  |  |  |
| Choose from parameter   |  |  |  |
| Bench depth:            |  |  |  |
| 30 cm - 40 cm           |  |  |  |
| Choose from parameter   |  |  |  |
| Type of fabric:         |  |  |  |
| Choose from parameter   |  |  |  |
| Type of fabric (Photo): |  |  |  |
| LEAF-VELVET-02          |  |  |  |
|                         |  |  |  |
|                         |  |  |  |
|                         |  |  |  |
|                         |  |  |  |

HYGGE

LEAF-VELVET

LIKE-ME

LINEA

MANDALA-VELVET

MAYA

MILTON-NEW

MIU