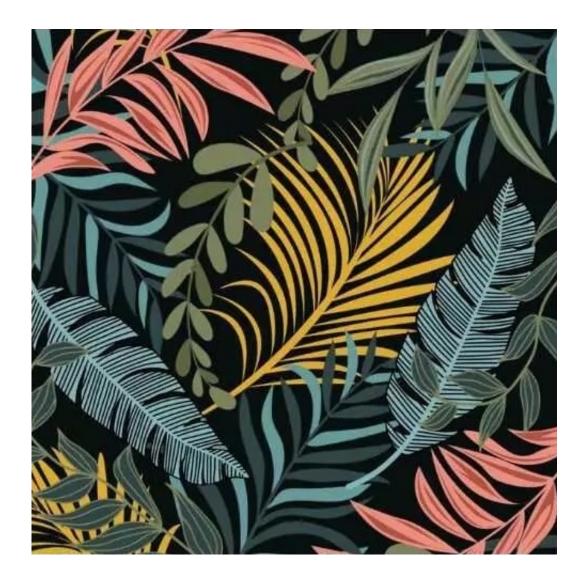

# **Product description**

Upholstered Bench Industrial Style LGM-7 LEAF-VELVET-02 | Width: 40 cm - 200 cm | Height: 40 cm - 50 cm | Depth: 30 cm - 40 cm |

Technical data

Product-Code:

| LGM-7                   |  |  |  |
|-------------------------|--|--|--|
| Catalogue number:       |  |  |  |
| 22108                   |  |  |  |
| Condition:              |  |  |  |
| New                     |  |  |  |
| Bench width:            |  |  |  |
| 40 cm - 200 cm          |  |  |  |
| Choose from parameter   |  |  |  |
| Bench height:           |  |  |  |
| 40 cm - 50 cm           |  |  |  |
| Choose from parameter   |  |  |  |
| Bench depth:            |  |  |  |
| 30 cm - 40 cm           |  |  |  |
| Choose from parameter   |  |  |  |
| Type of fabric:         |  |  |  |
| Choose from parameter   |  |  |  |
| Type of fabric (Photo): |  |  |  |
| LEAF-VELVET-02          |  |  |  |
|                         |  |  |  |
|                         |  |  |  |
|                         |  |  |  |
|                         |  |  |  |

HYGGE

LEAF-VELVET

LIKE-ME

LINEA

MANDALA-VELVET

MAYA

MILTON-NEW

MIU