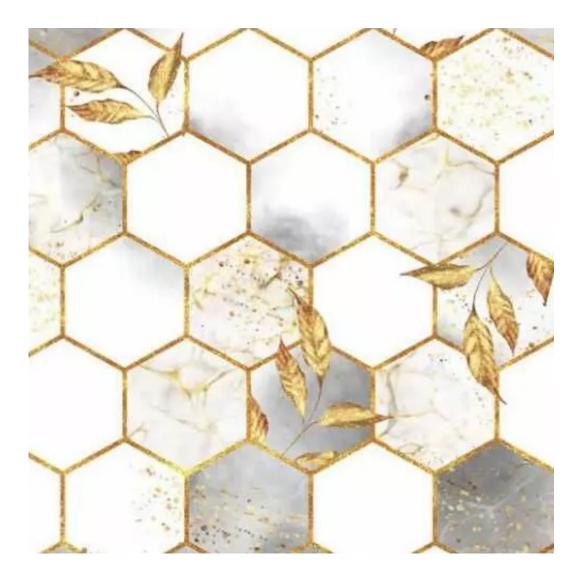

# **Product description**

Upholstered Bench Industrial Style LGM-7 LEAF-VELVET-02 | Width: 40 cm - 200 cm | Height: 40 cm - 50 cm | Depth: 30 cm - 40 cm |

Technical data

Product-Code:

| LGM-7                   |  |  |  |
|-------------------------|--|--|--|
| Catalogue number:       |  |  |  |
| 22108                   |  |  |  |
| Condition:              |  |  |  |
| New                     |  |  |  |
| Bench width:            |  |  |  |
| 40 cm - 200 cm          |  |  |  |
| Choose from parameter   |  |  |  |
| Bench height:           |  |  |  |
| 40 cm - 50 cm           |  |  |  |
| Choose from parameter   |  |  |  |
| Bench depth:            |  |  |  |
| 30 cm - 40 cm           |  |  |  |
| Choose from parameter   |  |  |  |
| Type of fabric:         |  |  |  |
| Choose from parameter   |  |  |  |
| Type of fabric (Photo): |  |  |  |
| LEAF-VELVET-02          |  |  |  |
|                         |  |  |  |
|                         |  |  |  |
|                         |  |  |  |
|                         |  |  |  |

**Height**: 40 cm , 45 cm , 50 cm **Depth**: 30 cm , 35 cm , 40 cm

Type of fabric: LEAF-VELVET-02 (Photo), ANDRE-1300, ANDRE-1301, ANDRE-1302, ANDRE-1303, ANDRE-1304, ANDRE-1305, ANDRE-1306, ANDRE-1307, ANDRE-1308, ANDRE-1309, ANDRE-1310, ART-DECO-VELVET-01, ART-DECO-VELVET-02, ART-DECO-VELVET-03, ART-DECO-VELVET-04, ART-DECO-VELVET-05, ART-DECO-VELVET-06, ART-DECO-VELVET-07, ART-DECO-VELVET-08, ART-DECO-VELVET-09, ART-DECO-VELVET-10...11 (write a comment in order), ATOS-111, ATOS-112, ATOS-113, ATOS-114, ATOS-115, ATOS-116, ATOS-117, ATOS-118, ATOS-119, ATOS-120...126 (write a comment in order), AURORA-2480, AURORA-2481, AURORA-2482, AURORA-2483, AURORA-2484, AURORA-2485, AURORA-2486, AURORA-2487, AURORA-2488, AURORA-2489...2505 (write a comment in order), BALOO-2071, BALOO-2072, BALOO-2073, BALOO-2074, BALOO-2076, BALOO-2077, BALOO-2078, BALOO-2079, BALOO-2081, BALOO-2082...2089 (write a comment in order), BLACK-WHITE-VELVET-01, BLACK-WHITE-VELVET-02, BLACK-WHITE-VELVET-03, BLACK-WHITE-VELVET-04, BLACK-WHITE-VELVET-05, BLACK-WHITE-VELVET-06, BLACK-WHITE-VELVET-07, BLACK-WHITE-VELVET-08, BLACK-WHITE-VELVET-09, BLACK-WHITE-VELVET-09, BLACK-WHITE-VELVET-09, BLOOM-01, BLOOM-02, BLOOM-03, BLOOM-04, BLOOM-05, BLOOM-06, BLOOM-07, BLOOM-08, BLOOM-09, BLOOM-10, BRAID-3001, BRAID-3002,