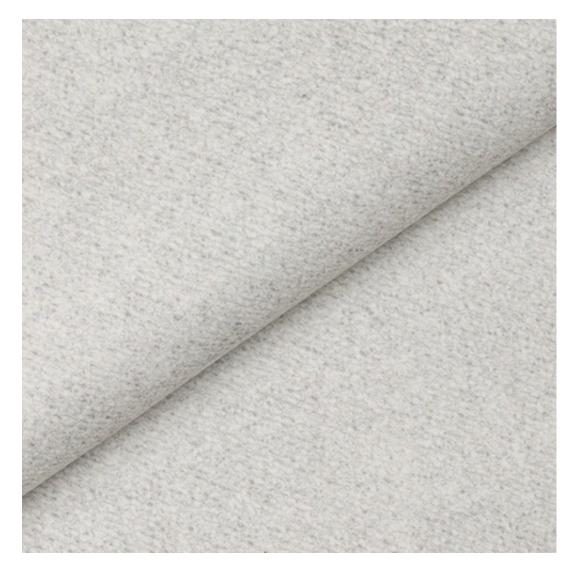

## **Product description**

Upholstered Bench Industrial Style LGM-7 HAMILTON-2819 | Width: 40 cm - 200 cm | Height: 40 cm - 50 cm | Depth: 30 cm - 40 cm |

Technical data

Product-Code:

| LGM-7                                                                                                                                                                      |
|----------------------------------------------------------------------------------------------------------------------------------------------------------------------------|
|                                                                                                                                                                            |
| Catalogue number:                                                                                                                                                          |
| 22311                                                                                                                                                                      |
|                                                                                                                                                                            |
| Condition:                                                                                                                                                                 |
| New                                                                                                                                                                        |
|                                                                                                                                                                            |
| Bench width:                                                                                                                                                               |
| 40 cm - 200 cm                                                                                                                                                             |
| Choose from parameter                                                                                                                                                      |
|                                                                                                                                                                            |
| Bench height:                                                                                                                                                              |
| 40 cm - 50 cm                                                                                                                                                              |
| Choose from parameter                                                                                                                                                      |
|                                                                                                                                                                            |
| Bench depth:                                                                                                                                                               |
| 30 cm - 40 cm                                                                                                                                                              |
| Choose from parameter                                                                                                                                                      |
|                                                                                                                                                                            |
| Type of fabric:                                                                                                                                                            |
| Choose from parameter                                                                                                                                                      |
| Type of fabric (Photo):                                                                                                                                                    |
| HAMILTON-2819                                                                                                                                                              |
| HAMILTON-2019                                                                                                                                                              |
|                                                                                                                                                                            |
| Product description                                                                                                                                                        |
| Upholstered Bench Industrial Style LGM-7 HAMILTON-2819                                                                                                                     |
| A functional and practical bench for hallway, living room, bedroom, dressing room, bathroom, reception and office      Comp banch models have a practical shalf for shape. |

**Height**: 40 cm , 45 cm , 50 cm **Depth**: 30 cm , 35 cm , 40 cm

Type of fabric: HAMILTON-2819 (Photo), ANDRE-1300, ANDRE-1301, ANDRE-1302, ANDRE-1303, ANDRE-1304, ANDRE-1305, ANDRE-1306, ANDRE-1307, ANDRE-1308, ANDRE-1309, ANDRE-1310, ART-DECO-VELVET-01, ART-DECO-VELVET-02, ART-DECO-VELVET-03, ART-DECO-VELVET-04, ART-DECO-VELVET-05, ART-DECO-VELVET-06, ART-DECO-VELVET-07, ART-DECO-VELVET-08, ART-DECO-VELVET-09, ART-DECO-VELVET-10...11 (write a comment in order), ATOS-111, ATOS-112, ATOS-113, ATOS-114, ATOS-115, ATOS-116, ATOS-117, ATOS-118, ATOS-119, ATOS-120...126 (write a comment in order), AURORA-2480, AURORA-2481, AURORA-2482, AURORA-2483, AURORA-2484, AURORA-2485, AURORA-2486, AURORA-2487, AURORA-2488, AURORA-2489...2505 (write a comment in order), BALOO-2071, BALOO-2072, BALOO-2073, BALOO-2074, BALOO-2076, BALOO-2077, BALOO-2078, BALOO-2079, BALOO-2081, BALOO-2082...2089 (write a comment in order), BLACK-WHITE-VELVET-01, BLACK-WHITE-VELVET-02, BLACK-WHITE-VELVET-03, BLACK-WHITE-VELVET-04, BLACK-WHITE-VELVET-05, BLACK-WHITE-VELVET-06, BLACK-WHITE-VELVET-07, BLACK-WHITE-VELVET-08, BLACK-WHITE-VELVET-09, BLACK-WHITE-VELVET-09, BLOOM-02, BLOOM-03, BLOOM-04, BLOOM-05, BLOOM-06, BLOOM-07, BLOOM-08, BLOOM-09, BLOOM-10, BRAID-3001, BRAID-3002,