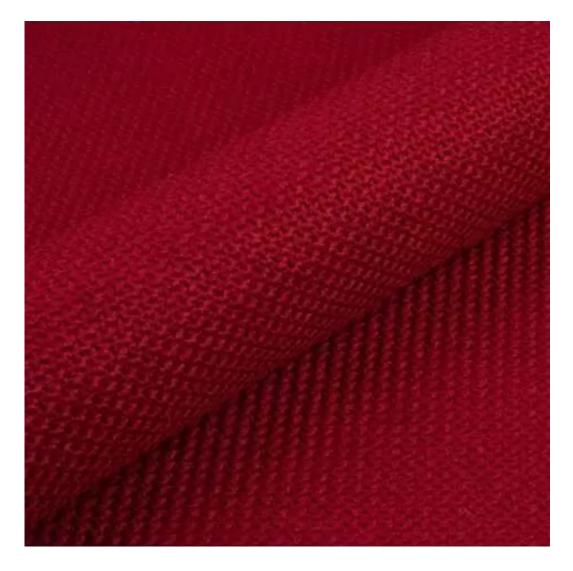

## **Product description**

Upholstered Bench Industrial Style LGM-7 HAMILTON-2819 | Width: 40 cm - 200 cm | Height: 40 cm - 50 cm | Depth: 30 cm - 40 cm |

Technical data

Product-Code:

| LGM-7                                                                                                                                                                      |
|----------------------------------------------------------------------------------------------------------------------------------------------------------------------------|
|                                                                                                                                                                            |
| Catalogue number:                                                                                                                                                          |
| 22311                                                                                                                                                                      |
|                                                                                                                                                                            |
| Condition:                                                                                                                                                                 |
| New                                                                                                                                                                        |
|                                                                                                                                                                            |
| Bench width:                                                                                                                                                               |
| 40 cm - 200 cm                                                                                                                                                             |
| Choose from parameter                                                                                                                                                      |
|                                                                                                                                                                            |
| Bench height:                                                                                                                                                              |
| 40 cm - 50 cm                                                                                                                                                              |
| Choose from parameter                                                                                                                                                      |
|                                                                                                                                                                            |
| Bench depth:                                                                                                                                                               |
| 30 cm - 40 cm                                                                                                                                                              |
| Choose from parameter                                                                                                                                                      |
|                                                                                                                                                                            |
| Type of fabric:                                                                                                                                                            |
| Choose from parameter                                                                                                                                                      |
| Type of fabric (Photo):                                                                                                                                                    |
| HAMILTON-2819                                                                                                                                                              |
| HAMILTON-2019                                                                                                                                                              |
|                                                                                                                                                                            |
| Product description                                                                                                                                                        |
| Upholstered Bench Industrial Style LGM-7 HAMILTON-2819                                                                                                                     |
| A functional and practical bench for hallway, living room, bedroom, dressing room, bathroom, reception and office      Comp banch models have a practical shalf for shape. |

**Height**: 40 cm , 45 cm , 50 cm **Depth**: 30 cm , 35 cm , 40 cm

Type of fabric: HAMILTON-2819 (Photo), ANDRE-1300, ANDRE-1301, ANDRE-1302, ANDRE-1303, ANDRE-1304, ANDRE-1305, ANDRE-1306, ANDRE-1307, ANDRE-1308, ANDRE-1309, ANDRE-1310, ART-DECO-VELVET-01, ART-DECO-VELVET-02, ART-DECO-VELVET-03, ART-DECO-VELVET-04, ART-DECO-VELVET-05, ART-DECO-VELVET-06, ART-DECO-VELVET-07, ART-DECO-VELVET-08, ART-DECO-VELVET-09, ART-DECO-VELVET-10...11 (write a comment in order), ATOS-111, ATOS-112, ATOS-113, ATOS-114, ATOS-115, ATOS-116, ATOS-117, ATOS-118, ATOS-119, ATOS-120...126 (write a comment in order), AURORA-2480, AURORA-2481, AURORA-2482, AURORA-2483, AURORA-2484, AURORA-2485, AURORA-2486, AURORA-2487, AURORA-2488, AURORA-2489...2505 (write a comment in order), BALOO-2071, BALOO-2072, BALOO-2073, BALOO-2074, BALOO-2076, BALOO-2077, BALOO-2078, BALOO-2079, BALOO-2081, BALOO-2082...2089 (write a comment in order), BLACK-WHITE-VELVET-01, BLACK-WHITE-VELVET-02, BLACK-WHITE-VELVET-03, BLACK-WHITE-VELVET-04, BLACK-WHITE-VELVET-05, BLACK-WHITE-VELVET-06, BLACK-WHITE-VELVET-07, BLACK-WHITE-VELVET-08, BLACK-WHITE-VELVET-09, BLACK-WHITE-VELVET-09, BLOOM-02, BLOOM-03, BLOOM-04, BLOOM-05, BLOOM-06, BLOOM-07, BLOOM-08, BLOOM-09, BLOOM-10, BRAID-3001, BRAID-3002,