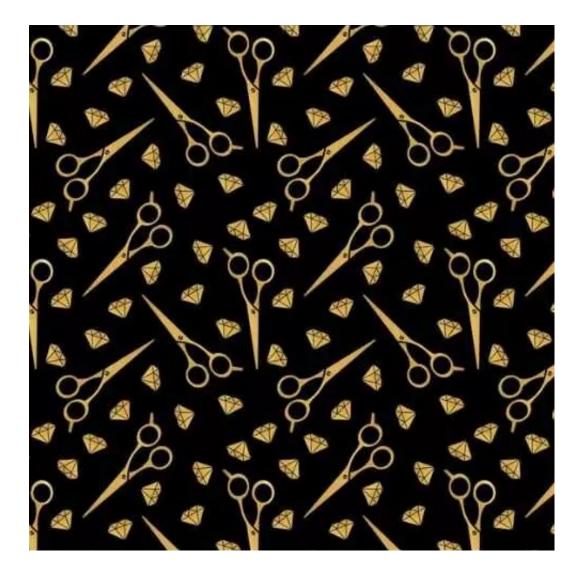

## **Product description**

Upholstered Bench Industrial Style LGM-7 HAMILTON-2819 | Width: 40 cm - 200 cm | Height: 40 cm - 50 cm | Depth: 30 cm - 40 cm |

Technical data

Product-Code:

| LGM-7                                                                                                                                                                      |
|----------------------------------------------------------------------------------------------------------------------------------------------------------------------------|
|                                                                                                                                                                            |
| Catalogue number:                                                                                                                                                          |
| 22311                                                                                                                                                                      |
|                                                                                                                                                                            |
| Condition:                                                                                                                                                                 |
| New                                                                                                                                                                        |
|                                                                                                                                                                            |
| Bench width:                                                                                                                                                               |
| 40 cm - 200 cm                                                                                                                                                             |
| Choose from parameter                                                                                                                                                      |
|                                                                                                                                                                            |
| Bench height:                                                                                                                                                              |
| 40 cm - 50 cm                                                                                                                                                              |
| Choose from parameter                                                                                                                                                      |
|                                                                                                                                                                            |
| Bench depth:                                                                                                                                                               |
| 30 cm - 40 cm                                                                                                                                                              |
| Choose from parameter                                                                                                                                                      |
|                                                                                                                                                                            |
| Type of fabric:                                                                                                                                                            |
| Choose from parameter                                                                                                                                                      |
| Type of fabric (Photo):                                                                                                                                                    |
| HAMILTON-2819                                                                                                                                                              |
| HAMILTON-2019                                                                                                                                                              |
|                                                                                                                                                                            |
| Product description                                                                                                                                                        |
| Upholstered Bench Industrial Style LGM-7 HAMILTON-2819                                                                                                                     |
| A functional and practical bench for hallway, living room, bedroom, dressing room, bathroom, reception and office      Comp banch models have a practical shalf for shape. |

**Height**: 40 cm , 45 cm , 50 cm **Depth**: 30 cm , 35 cm , 40 cm

Type of fabric: HAMILTON-2819 (Photo), ANDRE-1300, ANDRE-1301, ANDRE-1302, ANDRE-1303, ANDRE-1304, ANDRE-1305, ANDRE-1306, ANDRE-1307, ANDRE-1308, ANDRE-1309, ANDRE-1310, ART-DECO-VELVET-01, ART-DECO-VELVET-02, ART-DECO-VELVET-03, ART-DECO-VELVET-04, ART-DECO-VELVET-05, ART-DECO-VELVET-06, ART-DECO-VELVET-07, ART-DECO-VELVET-08, ART-DECO-VELVET-09, ART-DECO-VELVET-10...11 (write a comment in order), ATOS-111, ATOS-112, ATOS-113, ATOS-114, ATOS-115, ATOS-116, ATOS-117, ATOS-118, ATOS-119, ATOS-120...126 (write a comment in order), AURORA-2480, AURORA-2481, AURORA-2482, AURORA-2483, AURORA-2484, AURORA-2485, AURORA-2486, AURORA-2487, AURORA-2488, AURORA-2489...2505 (write a comment in order), BALOO-2071, BALOO-2072, BALOO-2073, BALOO-2074, BALOO-2076, BALOO-2077, BALOO-2078, BALOO-2079, BALOO-2081, BALOO-2082...2089 (write a comment in order), BLACK-WHITE-VELVET-01, BLACK-WHITE-VELVET-02, BLACK-WHITE-VELVET-03, BLACK-WHITE-VELVET-04, BLACK-WHITE-VELVET-05, BLACK-WHITE-VELVET-06, BLACK-WHITE-VELVET-07, BLACK-WHITE-VELVET-08, BLACK-WHITE-VELVET-09, BLACK-WHITE-VELVET-09, BLOOM-02, BLOOM-03, BLOOM-04, BLOOM-05, BLOOM-06, BLOOM-07, BLOOM-08, BLOOM-09, BLOOM-10, BRAID-3001, BRAID-3002,