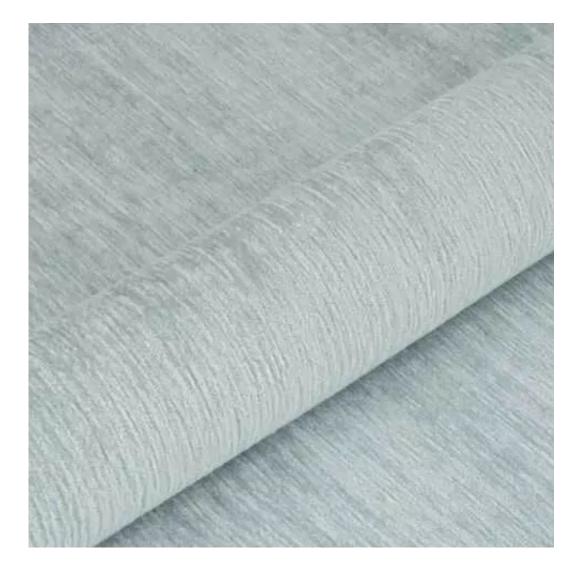

## **Product description**

Upholstered Bench Industrial Style LGM-7 HAMILTON-2819 | Width: 40 cm - 200 cm | Height: 40 cm - 50 cm | Depth: 30 cm - 40 cm |

Technical data

Product-Code:

| LGM-7                                                                                                                                                                      |
|----------------------------------------------------------------------------------------------------------------------------------------------------------------------------|
|                                                                                                                                                                            |
| Catalogue number:                                                                                                                                                          |
| 22311                                                                                                                                                                      |
|                                                                                                                                                                            |
| Condition:                                                                                                                                                                 |
| New                                                                                                                                                                        |
|                                                                                                                                                                            |
| Bench width:                                                                                                                                                               |
| 40 cm - 200 cm                                                                                                                                                             |
| Choose from parameter                                                                                                                                                      |
|                                                                                                                                                                            |
| Bench height:                                                                                                                                                              |
| 40 cm - 50 cm                                                                                                                                                              |
| Choose from parameter                                                                                                                                                      |
|                                                                                                                                                                            |
| Bench depth:                                                                                                                                                               |
| 30 cm - 40 cm                                                                                                                                                              |
| Choose from parameter                                                                                                                                                      |
|                                                                                                                                                                            |
| Type of fabric:                                                                                                                                                            |
| Choose from parameter                                                                                                                                                      |
| Type of fabric (Photo):                                                                                                                                                    |
| HAMILTON-2819                                                                                                                                                              |
| HAMILTON-2019                                                                                                                                                              |
|                                                                                                                                                                            |
| Product description                                                                                                                                                        |
| Upholstered Bench Industrial Style LGM-7 HAMILTON-2819                                                                                                                     |
| A functional and practical bench for hallway, living room, bedroom, dressing room, bathroom, reception and office      Comp banch models have a practical shalf for shape. |

**Height**: 40 cm , 45 cm , 50 cm **Depth**: 30 cm , 35 cm , 40 cm

Type of fabric: HAMILTON-2819 (Photo), ANDRE-1300, ANDRE-1301, ANDRE-1302, ANDRE-1303, ANDRE-1304, ANDRE-1305, ANDRE-1306, ANDRE-1307, ANDRE-1308, ANDRE-1309, ANDRE-1310, ART-DECO-VELVET-01, ART-DECO-VELVET-02, ART-DECO-VELVET-03, ART-DECO-VELVET-04, ART-DECO-VELVET-05, ART-DECO-VELVET-06, ART-DECO-VELVET-07, ART-DECO-VELVET-08, ART-DECO-VELVET-09, ART-DECO-VELVET-10...11 (write a comment in order), ATOS-111, ATOS-112, ATOS-113, ATOS-114, ATOS-115, ATOS-116, ATOS-117, ATOS-118, ATOS-119, ATOS-120...126 (write a comment in order), AURORA-2480, AURORA-2481, AURORA-2482, AURORA-2483, AURORA-2484, AURORA-2485, AURORA-2486, AURORA-2487, AURORA-2488, AURORA-2489...2505 (write a comment in order), BALOO-2071, BALOO-2072, BALOO-2073, BALOO-2074, BALOO-2076, BALOO-2077, BALOO-2078, BALOO-2079, BALOO-2081, BALOO-2082...2089 (write a comment in order), BLACK-WHITE-VELVET-01, BLACK-WHITE-VELVET-02, BLACK-WHITE-VELVET-03, BLACK-WHITE-VELVET-04, BLACK-WHITE-VELVET-05, BLACK-WHITE-VELVET-06, BLACK-WHITE-VELVET-07, BLACK-WHITE-VELVET-08, BLACK-WHITE-VELVET-09, BLACK-WHITE-VELVET-09, BLOOM-02, BLOOM-03, BLOOM-04, BLOOM-05, BLOOM-06, BLOOM-07, BLOOM-08, BLOOM-09, BLOOM-10, BRAID-3001, BRAID-3002,