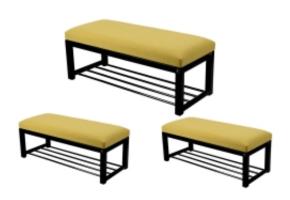

# **Upholstered Bench Industrial Style LGM-7 HAMILTON-2819**

| Number        | 22311            |
|---------------|------------------|
| Producer code | LGM-7            |
| Manufacturer  | Emra Wood Design |

## **Product description**

Upholstered Bench Industrial Style LGM-7 HAMILTON-2819 | Width: 40 cm - 200 cm | Height: 40 cm - 50 cm | Depth: 30 cm - 40 cm |

Technical data

Product-Code:

| LGM-7                                                                                                                                                                      |
|----------------------------------------------------------------------------------------------------------------------------------------------------------------------------|
|                                                                                                                                                                            |
| Catalogue number:                                                                                                                                                          |
| 22311                                                                                                                                                                      |
|                                                                                                                                                                            |
| Condition:                                                                                                                                                                 |
| New                                                                                                                                                                        |
|                                                                                                                                                                            |
| Bench width:                                                                                                                                                               |
| 40 cm - 200 cm                                                                                                                                                             |
| Choose from parameter                                                                                                                                                      |
|                                                                                                                                                                            |
| Bench height:                                                                                                                                                              |
| 40 cm - 50 cm                                                                                                                                                              |
| Choose from parameter                                                                                                                                                      |
|                                                                                                                                                                            |
| Bench depth:                                                                                                                                                               |
| 30 cm - 40 cm                                                                                                                                                              |
| Choose from parameter                                                                                                                                                      |
|                                                                                                                                                                            |
| Type of fabric:                                                                                                                                                            |
| Choose from parameter                                                                                                                                                      |
| Type of fabric (Photo):                                                                                                                                                    |
| HAMILTON-2819                                                                                                                                                              |
| HAMILTON-2019                                                                                                                                                              |
|                                                                                                                                                                            |
| Product description                                                                                                                                                        |
| Upholstered Bench Industrial Style LGM-7 HAMILTON-2819                                                                                                                     |
| A functional and practical bench for hallway, living room, bedroom, dressing room, bathroom, reception and office      Comp banch models have a practical shalf for shape. |

- Some bench models have a practical shelf for shoes
  The frame and upholstery are made of the highest quality materials
  Production of the bench according to customer requirements

Product features

- Very high-quality and precise workmanship directly from the manufacturer
- The bench features an interchangeable seat to adapt the product to the future appearance of the room
- The bench does not require self-assembly and is delivered to the customer in its entirety
- Take a look at our fabric palette for more options
- We are at your disposal if you have any questions about the product
- By purchasing a product, you are buying a non-prefabricated item made according to specifications (selection of color, upholstery, materials, etc.)