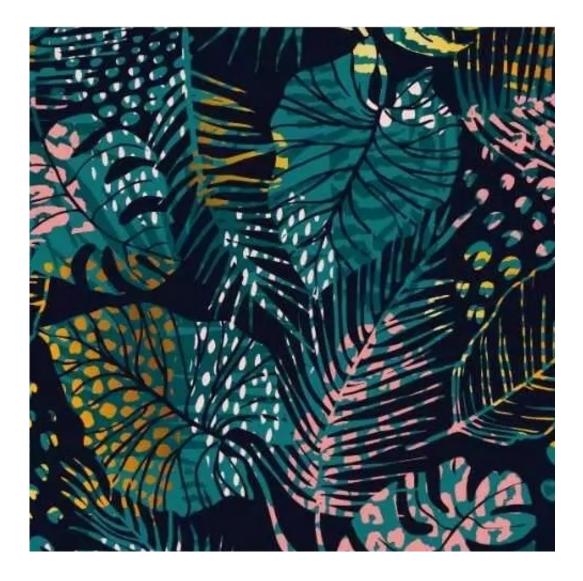

## **Product description**

Upholstered Bench Industrial Style LGM-7 HAMILTON-2819 | Width: 40 cm - 200 cm | Height: 40 cm - 50 cm | Depth: 30 cm - 40 cm |

Technical data

Product-Code:

| LGM-7                                                                                                                                                                      |
|----------------------------------------------------------------------------------------------------------------------------------------------------------------------------|
|                                                                                                                                                                            |
| Catalogue number:                                                                                                                                                          |
| 22311                                                                                                                                                                      |
|                                                                                                                                                                            |
| Condition:                                                                                                                                                                 |
| New                                                                                                                                                                        |
|                                                                                                                                                                            |
| Bench width:                                                                                                                                                               |
| 40 cm - 200 cm                                                                                                                                                             |
| Choose from parameter                                                                                                                                                      |
|                                                                                                                                                                            |
| Bench height:                                                                                                                                                              |
| 40 cm - 50 cm                                                                                                                                                              |
| Choose from parameter                                                                                                                                                      |
|                                                                                                                                                                            |
| Bench depth:                                                                                                                                                               |
| 30 cm - 40 cm                                                                                                                                                              |
| Choose from parameter                                                                                                                                                      |
|                                                                                                                                                                            |
| Type of fabric:                                                                                                                                                            |
| Choose from parameter                                                                                                                                                      |
| Type of fabric (Photo):                                                                                                                                                    |
| HAMILTON-2819                                                                                                                                                              |
| HAMILTON-2019                                                                                                                                                              |
|                                                                                                                                                                            |
| Product description                                                                                                                                                        |
| Upholstered Bench Industrial Style LGM-7 HAMILTON-2819                                                                                                                     |
| A functional and practical bench for hallway, living room, bedroom, dressing room, bathroom, reception and office      Comp banch models have a practical shalf for shape. |

**Height**: 40 cm , 45 cm , 50 cm **Depth**: 30 cm , 35 cm , 40 cm

Type of fabric: HAMILTON-2819 (Photo), ANDRE-1300, ANDRE-1301, ANDRE-1302, ANDRE-1303, ANDRE-1304, ANDRE-1305, ANDRE-1306, ANDRE-1307, ANDRE-1308, ANDRE-1309, ANDRE-1310, ART-DECO-VELVET-01, ART-DECO-VELVET-02, ART-DECO-VELVET-03, ART-DECO-VELVET-04, ART-DECO-VELVET-05, ART-DECO-VELVET-06, ART-DECO-VELVET-07, ART-DECO-VELVET-08, ART-DECO-VELVET-09, ART-DECO-VELVET-10...11 (write a comment in order), ATOS-111, ATOS-112, ATOS-113, ATOS-114, ATOS-115, ATOS-116, ATOS-117, ATOS-118, ATOS-119, ATOS-120...126 (write a comment in order), AURORA-2480, AURORA-2481, AURORA-2482, AURORA-2483, AURORA-2484, AURORA-2485, AURORA-2486, AURORA-2487, AURORA-2488, AURORA-2489...2505 (write a comment in order), BALOO-2071, BALOO-2072, BALOO-2073, BALOO-2074, BALOO-2076, BALOO-2077, BALOO-2078, BALOO-2079, BALOO-2081, BALOO-2082...2089 (write a comment in order), BLACK-WHITE-VELVET-01, BLACK-WHITE-VELVET-02, BLACK-WHITE-VELVET-03, BLACK-WHITE-VELVET-04, BLACK-WHITE-VELVET-05, BLACK-WHITE-VELVET-06, BLACK-WHITE-VELVET-07, BLACK-WHITE-VELVET-08, BLACK-WHITE-VELVET-09, BLACK-WHITE-VELVET-09, BLOOM-02, BLOOM-03, BLOOM-04, BLOOM-05, BLOOM-06, BLOOM-07, BLOOM-08, BLOOM-09, BLOOM-10, BRAID-3001, BRAID-3002,