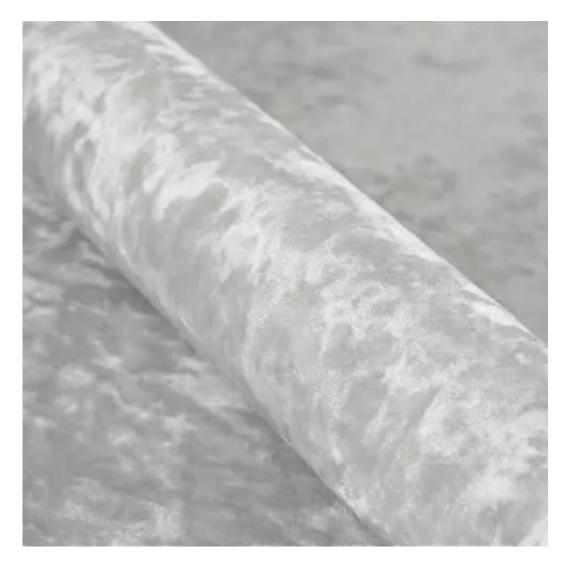

## **Product description**

Upholstered Bench Industrial Style LGM-7 HAMILTON-2819 | Width: 40 cm - 200 cm | Height: 40 cm - 50 cm | Depth: 30 cm - 40 cm |

Technical data

Product-Code:

| LGM-7                                                                                                                                                                      |
|----------------------------------------------------------------------------------------------------------------------------------------------------------------------------|
|                                                                                                                                                                            |
| Catalogue number:                                                                                                                                                          |
| 22311                                                                                                                                                                      |
|                                                                                                                                                                            |
| Condition:                                                                                                                                                                 |
| New                                                                                                                                                                        |
|                                                                                                                                                                            |
| Bench width:                                                                                                                                                               |
| 40 cm - 200 cm                                                                                                                                                             |
| Choose from parameter                                                                                                                                                      |
|                                                                                                                                                                            |
| Bench height:                                                                                                                                                              |
| 40 cm - 50 cm                                                                                                                                                              |
| Choose from parameter                                                                                                                                                      |
|                                                                                                                                                                            |
| Bench depth:                                                                                                                                                               |
| 30 cm - 40 cm                                                                                                                                                              |
| Choose from parameter                                                                                                                                                      |
|                                                                                                                                                                            |
| Type of fabric:                                                                                                                                                            |
| Choose from parameter                                                                                                                                                      |
| Type of fabric (Photo):                                                                                                                                                    |
| HAMILTON-2819                                                                                                                                                              |
| HAMILTON-2019                                                                                                                                                              |
|                                                                                                                                                                            |
| Product description                                                                                                                                                        |
| Upholstered Bench Industrial Style LGM-7 HAMILTON-2819                                                                                                                     |
| A functional and practical bench for hallway, living room, bedroom, dressing room, bathroom, reception and office      Comp banch models have a practical shalf for shape. |

**Height**: 40 cm , 45 cm , 50 cm **Depth**: 30 cm , 35 cm , 40 cm

Type of fabric: HAMILTON-2819 (Photo), ANDRE-1300, ANDRE-1301, ANDRE-1302, ANDRE-1303, ANDRE-1304, ANDRE-1305, ANDRE-1306, ANDRE-1307, ANDRE-1308, ANDRE-1309, ANDRE-1310, ART-DECO-VELVET-01, ART-DECO-VELVET-02, ART-DECO-VELVET-03, ART-DECO-VELVET-04, ART-DECO-VELVET-05, ART-DECO-VELVET-06, ART-DECO-VELVET-07, ART-DECO-VELVET-08, ART-DECO-VELVET-09, ART-DECO-VELVET-10...11 (write a comment in order), ATOS-111, ATOS-112, ATOS-113, ATOS-114, ATOS-115, ATOS-116, ATOS-117, ATOS-118, ATOS-119, ATOS-120...126 (write a comment in order), AURORA-2480, AURORA-2481, AURORA-2482, AURORA-2483, AURORA-2484, AURORA-2485, AURORA-2486, AURORA-2487, AURORA-2488, AURORA-2489...2505 (write a comment in order), BALOO-2071, BALOO-2072, BALOO-2073, BALOO-2074, BALOO-2076, BALOO-2077, BALOO-2078, BALOO-2079, BALOO-2081, BALOO-2082...2089 (write a comment in order), BLACK-WHITE-VELVET-01, BLACK-WHITE-VELVET-02, BLACK-WHITE-VELVET-03, BLACK-WHITE-VELVET-04, BLACK-WHITE-VELVET-05, BLACK-WHITE-VELVET-06, BLACK-WHITE-VELVET-07, BLACK-WHITE-VELVET-08, BLACK-WHITE-VELVET-09, BLACK-WHITE-VELVET-09, BLOOM-02, BLOOM-03, BLOOM-04, BLOOM-05, BLOOM-06, BLOOM-07, BLOOM-08, BLOOM-09, BLOOM-10, BRAID-3001, BRAID-3002,