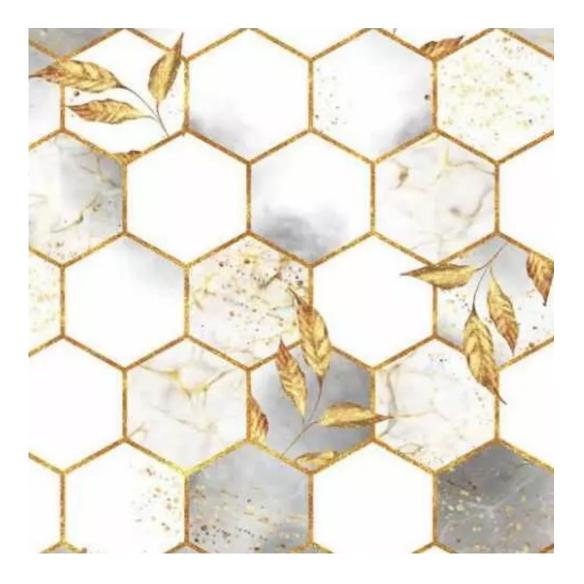

## **Product description**

Upholstered Bench Industrial Style LGM-7 HAMILTON-2819 | Width: 40 cm - 200 cm | Height: 40 cm - 50 cm | Depth: 30 cm - 40 cm |

Technical data

Product-Code:

| LGM-7                                                                                                                                                                      |
|----------------------------------------------------------------------------------------------------------------------------------------------------------------------------|
|                                                                                                                                                                            |
| Catalogue number:                                                                                                                                                          |
| 22311                                                                                                                                                                      |
|                                                                                                                                                                            |
| Condition:                                                                                                                                                                 |
| New                                                                                                                                                                        |
|                                                                                                                                                                            |
| Bench width:                                                                                                                                                               |
| 40 cm - 200 cm                                                                                                                                                             |
| Choose from parameter                                                                                                                                                      |
|                                                                                                                                                                            |
| Bench height:                                                                                                                                                              |
| 40 cm - 50 cm                                                                                                                                                              |
| Choose from parameter                                                                                                                                                      |
|                                                                                                                                                                            |
| Bench depth:                                                                                                                                                               |
| 30 cm - 40 cm                                                                                                                                                              |
| Choose from parameter                                                                                                                                                      |
|                                                                                                                                                                            |
| Type of fabric:                                                                                                                                                            |
| Choose from parameter                                                                                                                                                      |
| Type of fabric (Photo):                                                                                                                                                    |
| HAMILTON-2819                                                                                                                                                              |
| HAMILTON-2019                                                                                                                                                              |
|                                                                                                                                                                            |
| Product description                                                                                                                                                        |
| Upholstered Bench Industrial Style LGM-7 HAMILTON-2819                                                                                                                     |
| A functional and practical bench for hallway, living room, bedroom, dressing room, bathroom, reception and office      Comp banch models have a practical shalf for shape. |

FLORENCE-ECO-LEATHER

FLOWER-VELVET

FUSHION-ECO-LEATHER

GEODY

**HAMILTON** 

**HEXAGON-VELVET** 

HOLD-ME

**HUSK-VELVET** 