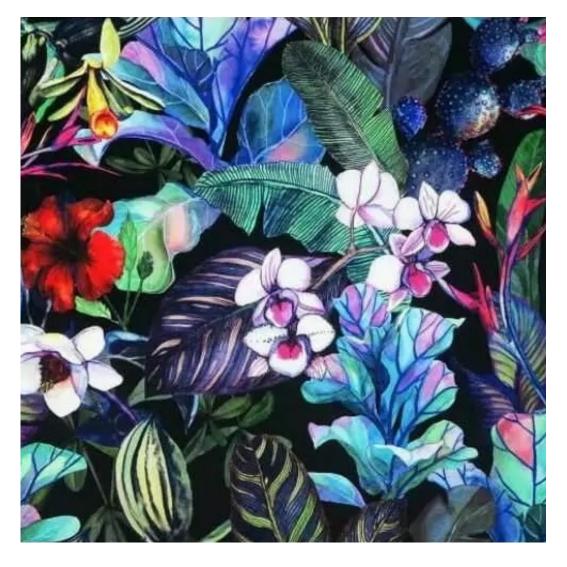

## **Product description**

Upholstered Bench Industrial Style LGM-7 HAMILTON-2818 | Width: 40 cm - 200 cm | Height: 40 cm - 50 cm | Depth: 30 cm - 40 cm |

Technical data

Product-Code:

| LGM-7                                                                                                                                                                                             |
|---------------------------------------------------------------------------------------------------------------------------------------------------------------------------------------------------|
| Catalogue number:                                                                                                                                                                                 |
| 22310                                                                                                                                                                                             |
|                                                                                                                                                                                                   |
| Condition:                                                                                                                                                                                        |
| New                                                                                                                                                                                               |
|                                                                                                                                                                                                   |
| Bench width:                                                                                                                                                                                      |
| 40 cm - 200 cm                                                                                                                                                                                    |
| Choose from parameter                                                                                                                                                                             |
|                                                                                                                                                                                                   |
| Bench height:                                                                                                                                                                                     |
| 40 cm - 50 cm                                                                                                                                                                                     |
| Choose from parameter                                                                                                                                                                             |
|                                                                                                                                                                                                   |
| Bench depth:                                                                                                                                                                                      |
| 30 cm - 40 cm                                                                                                                                                                                     |
| Choose from parameter                                                                                                                                                                             |
|                                                                                                                                                                                                   |
| Type of fabric:                                                                                                                                                                                   |
| Choose from parameter                                                                                                                                                                             |
| Type of fabric (Photo):                                                                                                                                                                           |
| HAMILTON-2818                                                                                                                                                                                     |
|                                                                                                                                                                                                   |
|                                                                                                                                                                                                   |
| Product description                                                                                                                                                                               |
| Upholstered Bench Industrial Style LGM-7 HAMILTON-2818                                                                                                                                            |
| <ul> <li>A functional and practical bench for hallway, living room, bedroom, dressing room, bathroom, reception and office</li> <li>Some bench models have a practical shelf for shoes</li> </ul> |