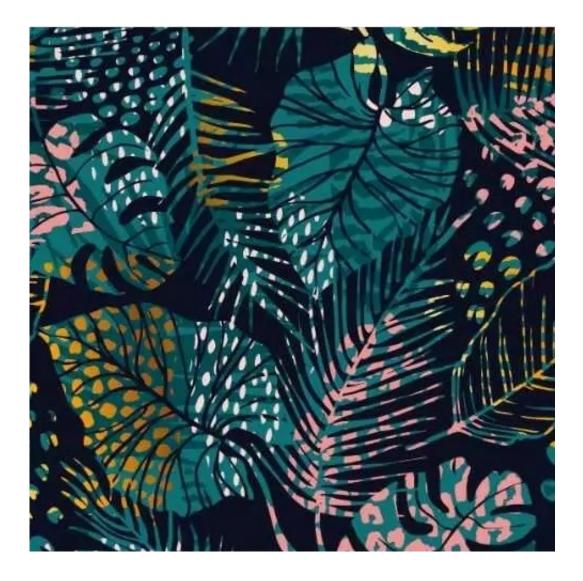

## **Product description**

Upholstered Bench Industrial Style LGM-7 HAMILTON-2818 | Width: 40 cm - 200 cm | Height: 40 cm - 50 cm | Depth: 30 cm - 40 cm |

Technical data

Product-Code:

| LGM-7                                                                                                                                                                                             |
|---------------------------------------------------------------------------------------------------------------------------------------------------------------------------------------------------|
| Catalogue number:                                                                                                                                                                                 |
| 22310                                                                                                                                                                                             |
|                                                                                                                                                                                                   |
| Condition:                                                                                                                                                                                        |
| New                                                                                                                                                                                               |
|                                                                                                                                                                                                   |
| Bench width:                                                                                                                                                                                      |
| 40 cm - 200 cm                                                                                                                                                                                    |
| Choose from parameter                                                                                                                                                                             |
|                                                                                                                                                                                                   |
| Bench height:                                                                                                                                                                                     |
| 40 cm - 50 cm                                                                                                                                                                                     |
| Choose from parameter                                                                                                                                                                             |
|                                                                                                                                                                                                   |
| Bench depth:                                                                                                                                                                                      |
| 30 cm - 40 cm                                                                                                                                                                                     |
| Choose from parameter                                                                                                                                                                             |
|                                                                                                                                                                                                   |
| Type of fabric:                                                                                                                                                                                   |
| Choose from parameter                                                                                                                                                                             |
| Type of fabric (Photo):                                                                                                                                                                           |
| HAMILTON-2818                                                                                                                                                                                     |
|                                                                                                                                                                                                   |
|                                                                                                                                                                                                   |
| Product description                                                                                                                                                                               |
| Upholstered Bench Industrial Style LGM-7 HAMILTON-2818                                                                                                                                            |
| <ul> <li>A functional and practical bench for hallway, living room, bedroom, dressing room, bathroom, reception and office</li> <li>Some bench models have a practical shelf for shoes</li> </ul> |

**Height**: 40 cm , 45 cm , 50 cm **Depth**: 30 cm , 35 cm , 40 cm

Type of fabric: HAMILTON-2818 (Photo), ANDRE-1300, ANDRE-1301, ANDRE-1302, ANDRE-1303, ANDRE-1304, ANDRE-1305, ANDRE-1306, ANDRE-1307, ANDRE-1308, ANDRE-1309, ANDRE-1310, ART-DECO-VELVET-01, ART-DECO-VELVET-02, ART-DECO-VELVET-03, ART-DECO-VELVET-04, ART-DECO-VELVET-05, ART-DECO-VELVET-06, ART-DECO-VELVET-07, ART-DECO-VELVET-08, ART-DECO-VELVET-09, ART-DECO-VELVET-10...11 (write a comment in order), ATOS-111, ATOS-112, ATOS-113, ATOS-114, ATOS-115, ATOS-116, ATOS-117, ATOS-118, ATOS-119, ATOS-120...126 (write a comment in order), AURORA-2480, AURORA-2481, AURORA-2482, AURORA-2483, AURORA-2484, AURORA-2485, AURORA-2486, AURORA-2487, AURORA-2488, AURORA-2489...2505 (write a comment in order), BALOO-2071, BALOO-2072, BALOO-2073, BALOO-2074, BALOO-2076, BALOO-2077, BALOO-2078, BALOO-2079, BALOO-2081, BALOO-2082...2089 (write a comment in order), BLACK-WHITE-VELVET-01, BLACK-WHITE-VELVET-02, BLACK-WHITE-VELVET-03, BLACK-WHITE-VELVET-04, BLACK-WHITE-VELVET-05, BLACK-WHITE-VELVET-06, BLACK-WHITE-VELVET-07, BLACK-WHITE-VELVET-08, BLACK-WHITE-VELVET-09, BLACK-WHITE-VELVET-09, BLOOM-02, BLOOM-03, BLOOM-04, BLOOM-05, BLOOM-06, BLOOM-07, BLOOM-08, BLOOM-09, BLOOM-10, BRAID-3001, BRAID-3002,