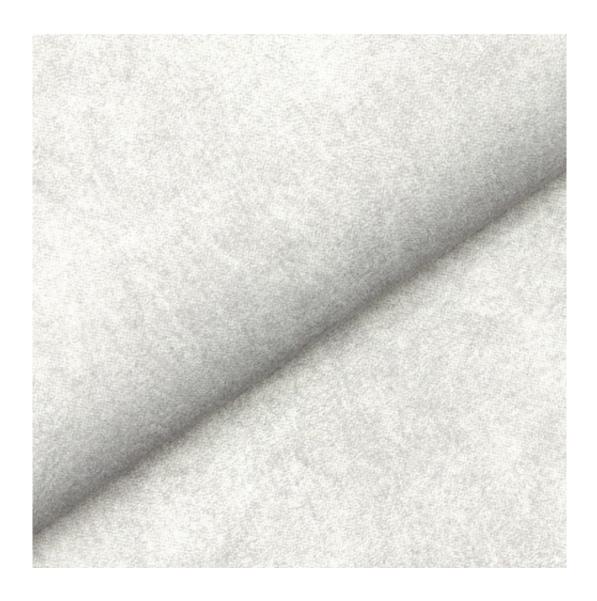

## **Product description**

Upholstered Bench Industrial Style LGM-7 HAMILTON-2818 | Width: 40 cm - 200 cm | Height: 40 cm - 50 cm | Depth: 30 cm - 40 cm |

Technical data

Product-Code:

| LGM-7                                                                                                                                                                                             |
|---------------------------------------------------------------------------------------------------------------------------------------------------------------------------------------------------|
| Catalogue number:                                                                                                                                                                                 |
| 22310                                                                                                                                                                                             |
|                                                                                                                                                                                                   |
| Condition:                                                                                                                                                                                        |
| New                                                                                                                                                                                               |
|                                                                                                                                                                                                   |
| Bench width:                                                                                                                                                                                      |
| 40 cm - 200 cm                                                                                                                                                                                    |
| Choose from parameter                                                                                                                                                                             |
|                                                                                                                                                                                                   |
| Bench height:                                                                                                                                                                                     |
| 40 cm - 50 cm                                                                                                                                                                                     |
| Choose from parameter                                                                                                                                                                             |
|                                                                                                                                                                                                   |
| Bench depth:                                                                                                                                                                                      |
| 30 cm - 40 cm                                                                                                                                                                                     |
| Choose from parameter                                                                                                                                                                             |
|                                                                                                                                                                                                   |
| Type of fabric:                                                                                                                                                                                   |
| Choose from parameter                                                                                                                                                                             |
| Type of fabric (Photo):                                                                                                                                                                           |
| HAMILTON-2818                                                                                                                                                                                     |
|                                                                                                                                                                                                   |
|                                                                                                                                                                                                   |
| Product description                                                                                                                                                                               |
| Upholstered Bench Industrial Style LGM-7 HAMILTON-2818                                                                                                                                            |
| <ul> <li>A functional and practical bench for hallway, living room, bedroom, dressing room, bathroom, reception and office</li> <li>Some bench models have a practical shelf for shoes</li> </ul> |

**Height**: 40 cm , 45 cm , 50 cm **Depth**: 30 cm , 35 cm , 40 cm

Type of fabric: HAMILTON-2818 (Photo), ANDRE-1300, ANDRE-1301, ANDRE-1302, ANDRE-1303, ANDRE-1304, ANDRE-1305, ANDRE-1306, ANDRE-1307, ANDRE-1308, ANDRE-1309, ANDRE-1310, ART-DECO-VELVET-01, ART-DECO-VELVET-02, ART-DECO-VELVET-03, ART-DECO-VELVET-04, ART-DECO-VELVET-05, ART-DECO-VELVET-06, ART-DECO-VELVET-07, ART-DECO-VELVET-08, ART-DECO-VELVET-09, ART-DECO-VELVET-10...11 (write a comment in order), ATOS-111, ATOS-112, ATOS-113, ATOS-114, ATOS-115, ATOS-116, ATOS-117, ATOS-118, ATOS-119, ATOS-120...126 (write a comment in order), AURORA-2480, AURORA-2481, AURORA-2482, AURORA-2483, AURORA-2484, AURORA-2485, AURORA-2486, AURORA-2487, AURORA-2488, AURORA-2489...2505 (write a comment in order), BALOO-2071, BALOO-2072, BALOO-2073, BALOO-2074, BALOO-2076, BALOO-2077, BALOO-2078, BALOO-2079, BALOO-2081, BALOO-2082...2089 (write a comment in order), BLACK-WHITE-VELVET-01, BLACK-WHITE-VELVET-02, BLACK-WHITE-VELVET-03, BLACK-WHITE-VELVET-04, BLACK-WHITE-VELVET-05, BLACK-WHITE-VELVET-06, BLACK-WHITE-VELVET-07, BLACK-WHITE-VELVET-08, BLACK-WHITE-VELVET-09, BLACK-WHITE-VELVET-09, BLOOM-02, BLOOM-03, BLOOM-04, BLOOM-05, BLOOM-06, BLOOM-07, BLOOM-08, BLOOM-09, BLOOM-10, BRAID-3001, BRAID-3002,