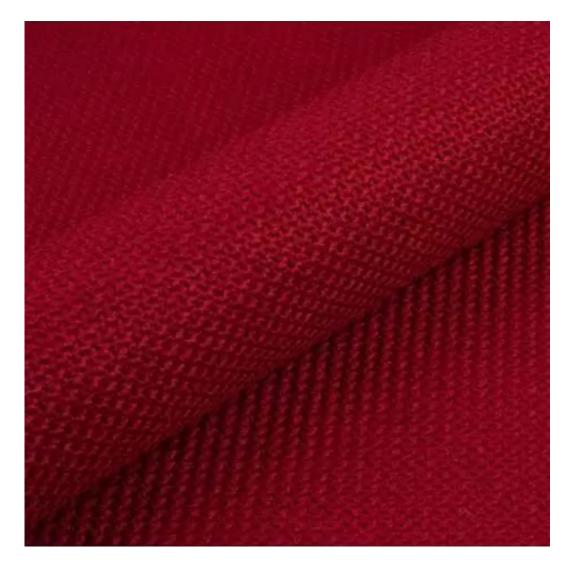

## **Product description**

Upholstered Bench Industrial Style LGM-7 HAMILTON-2818 | Width: 40 cm - 200 cm | Height: 40 cm - 50 cm | Depth: 30 cm - 40 cm |

Technical data

Product-Code:

| LGM-7                                                                                                                                                                                             |
|---------------------------------------------------------------------------------------------------------------------------------------------------------------------------------------------------|
| Catalogue number:                                                                                                                                                                                 |
| 22310                                                                                                                                                                                             |
|                                                                                                                                                                                                   |
| Condition:                                                                                                                                                                                        |
| New                                                                                                                                                                                               |
|                                                                                                                                                                                                   |
| Bench width:                                                                                                                                                                                      |
| 40 cm - 200 cm                                                                                                                                                                                    |
| Choose from parameter                                                                                                                                                                             |
|                                                                                                                                                                                                   |
| Bench height:                                                                                                                                                                                     |
| 40 cm - 50 cm                                                                                                                                                                                     |
| Choose from parameter                                                                                                                                                                             |
|                                                                                                                                                                                                   |
| Bench depth:                                                                                                                                                                                      |
| 30 cm - 40 cm                                                                                                                                                                                     |
| Choose from parameter                                                                                                                                                                             |
|                                                                                                                                                                                                   |
| Type of fabric:                                                                                                                                                                                   |
| Choose from parameter                                                                                                                                                                             |
| Type of fabric (Photo):                                                                                                                                                                           |
| HAMILTON-2818                                                                                                                                                                                     |
|                                                                                                                                                                                                   |
|                                                                                                                                                                                                   |
| Product description                                                                                                                                                                               |
| Upholstered Bench Industrial Style LGM-7 HAMILTON-2818                                                                                                                                            |
| <ul> <li>A functional and practical bench for hallway, living room, bedroom, dressing room, bathroom, reception and office</li> <li>Some bench models have a practical shelf for shoes</li> </ul> |

**Height**: 40 cm , 45 cm , 50 cm **Depth**: 30 cm , 35 cm , 40 cm

Type of fabric: HAMILTON-2818 (Photo), ANDRE-1300, ANDRE-1301, ANDRE-1302, ANDRE-1303, ANDRE-1304, ANDRE-1305, ANDRE-1306, ANDRE-1307, ANDRE-1308, ANDRE-1309, ANDRE-1310, ART-DECO-VELVET-01, ART-DECO-VELVET-02, ART-DECO-VELVET-03, ART-DECO-VELVET-04, ART-DECO-VELVET-05, ART-DECO-VELVET-06, ART-DECO-VELVET-07, ART-DECO-VELVET-08, ART-DECO-VELVET-09, ART-DECO-VELVET-10...11 (write a comment in order), ATOS-111, ATOS-112, ATOS-113, ATOS-114, ATOS-115, ATOS-116, ATOS-117, ATOS-118, ATOS-119, ATOS-120...126 (write a comment in order), AURORA-2480, AURORA-2481, AURORA-2482, AURORA-2483, AURORA-2484, AURORA-2485, AURORA-2486, AURORA-2487, AURORA-2488, AURORA-2489...2505 (write a comment in order), BALOO-2071, BALOO-2072, BALOO-2073, BALOO-2074, BALOO-2076, BALOO-2077, BALOO-2078, BALOO-2079, BALOO-2081, BALOO-2082...2089 (write a comment in order), BLACK-WHITE-VELVET-01, BLACK-WHITE-VELVET-02, BLACK-WHITE-VELVET-03, BLACK-WHITE-VELVET-04, BLACK-WHITE-VELVET-05, BLACK-WHITE-VELVET-06, BLACK-WHITE-VELVET-07, BLACK-WHITE-VELVET-08, BLACK-WHITE-VELVET-09, BLACK-WHITE-VELVET-09, BLOOM-02, BLOOM-03, BLOOM-04, BLOOM-05, BLOOM-06, BLOOM-07, BLOOM-08, BLOOM-09, BLOOM-10, BRAID-3001, BRAID-3002,