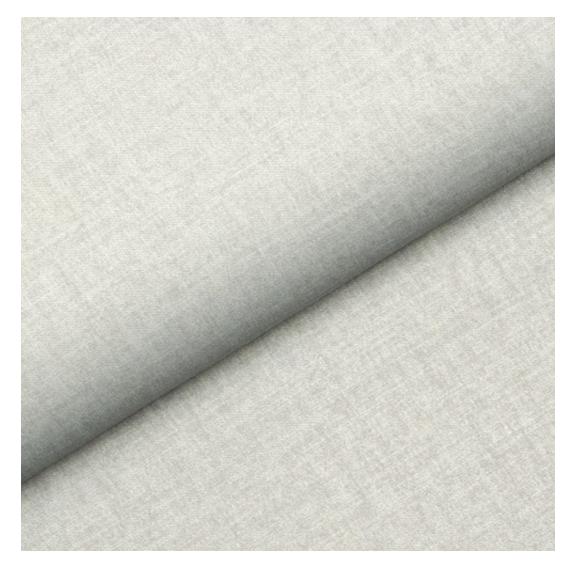

## **Product description**

Upholstered Bench Industrial Style LGM-7 HAMILTON-2818 | Width: 40 cm - 200 cm | Height: 40 cm - 50 cm | Depth: 30 cm - 40 cm |

Technical data

Product-Code:

| LGM-7                                                                                                                                                                                             |
|---------------------------------------------------------------------------------------------------------------------------------------------------------------------------------------------------|
| Catalogue number:                                                                                                                                                                                 |
| 22310                                                                                                                                                                                             |
|                                                                                                                                                                                                   |
| Condition:                                                                                                                                                                                        |
| New                                                                                                                                                                                               |
|                                                                                                                                                                                                   |
| Bench width:                                                                                                                                                                                      |
| 40 cm - 200 cm                                                                                                                                                                                    |
| Choose from parameter                                                                                                                                                                             |
|                                                                                                                                                                                                   |
| Bench height:                                                                                                                                                                                     |
| 40 cm - 50 cm                                                                                                                                                                                     |
| Choose from parameter                                                                                                                                                                             |
|                                                                                                                                                                                                   |
| Bench depth:                                                                                                                                                                                      |
| 30 cm - 40 cm                                                                                                                                                                                     |
| Choose from parameter                                                                                                                                                                             |
|                                                                                                                                                                                                   |
| Type of fabric:                                                                                                                                                                                   |
| Choose from parameter                                                                                                                                                                             |
| Type of fabric (Photo):                                                                                                                                                                           |
| HAMILTON-2818                                                                                                                                                                                     |
|                                                                                                                                                                                                   |
|                                                                                                                                                                                                   |
| Product description                                                                                                                                                                               |
| Upholstered Bench Industrial Style LGM-7 HAMILTON-2818                                                                                                                                            |
| <ul> <li>A functional and practical bench for hallway, living room, bedroom, dressing room, bathroom, reception and office</li> <li>Some bench models have a practical shelf for shoes</li> </ul> |

**Height**: 40 cm , 45 cm , 50 cm **Depth**: 30 cm , 35 cm , 40 cm

Type of fabric: HAMILTON-2818 (Photo), ANDRE-1300, ANDRE-1301, ANDRE-1302, ANDRE-1303, ANDRE-1304, ANDRE-1305, ANDRE-1306, ANDRE-1307, ANDRE-1308, ANDRE-1309, ANDRE-1310, ART-DECO-VELVET-01, ART-DECO-VELVET-02, ART-DECO-VELVET-03, ART-DECO-VELVET-04, ART-DECO-VELVET-05, ART-DECO-VELVET-06, ART-DECO-VELVET-07, ART-DECO-VELVET-08, ART-DECO-VELVET-09, ART-DECO-VELVET-10...11 (write a comment in order), ATOS-111, ATOS-112, ATOS-113, ATOS-114, ATOS-115, ATOS-116, ATOS-117, ATOS-118, ATOS-119, ATOS-120...126 (write a comment in order), AURORA-2480, AURORA-2481, AURORA-2482, AURORA-2483, AURORA-2484, AURORA-2485, AURORA-2486, AURORA-2487, AURORA-2488, AURORA-2489...2505 (write a comment in order), BALOO-2071, BALOO-2072, BALOO-2073, BALOO-2074, BALOO-2076, BALOO-2077, BALOO-2078, BALOO-2079, BALOO-2081, BALOO-2082...2089 (write a comment in order), BLACK-WHITE-VELVET-01, BLACK-WHITE-VELVET-02, BLACK-WHITE-VELVET-03, BLACK-WHITE-VELVET-04, BLACK-WHITE-VELVET-05, BLACK-WHITE-VELVET-06, BLACK-WHITE-VELVET-07, BLACK-WHITE-VELVET-08, BLACK-WHITE-VELVET-09, BLACK-WHITE-VELVET-09, BLOOM-02, BLOOM-03, BLOOM-04, BLOOM-05, BLOOM-06, BLOOM-07, BLOOM-08, BLOOM-09, BLOOM-10, BRAID-3001, BRAID-3002,