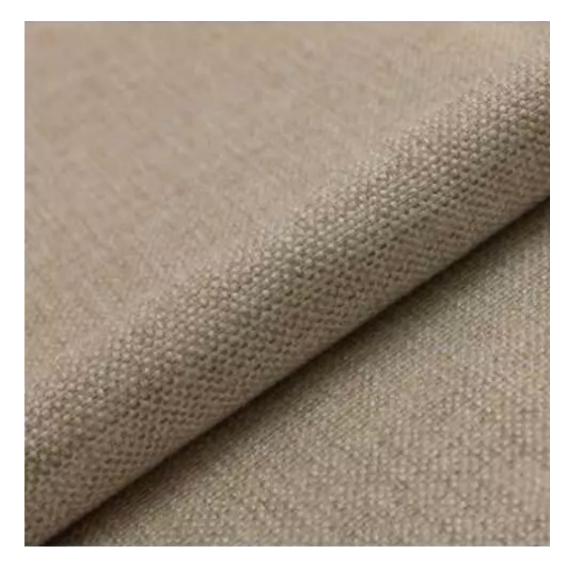

## **Product description**

Upholstered Bench Industrial Style LGM-7 HAMILTON-2818 | Width: 40 cm - 200 cm | Height: 40 cm - 50 cm | Depth: 30 cm - 40 cm |

Technical data

Product-Code:

| LGM-7                                                                                                                                                                                             |
|---------------------------------------------------------------------------------------------------------------------------------------------------------------------------------------------------|
| Catalogue number:                                                                                                                                                                                 |
| 22310                                                                                                                                                                                             |
|                                                                                                                                                                                                   |
| Condition:                                                                                                                                                                                        |
| New                                                                                                                                                                                               |
|                                                                                                                                                                                                   |
| Bench width:                                                                                                                                                                                      |
| 40 cm - 200 cm                                                                                                                                                                                    |
| Choose from parameter                                                                                                                                                                             |
|                                                                                                                                                                                                   |
| Bench height:                                                                                                                                                                                     |
| 40 cm - 50 cm                                                                                                                                                                                     |
| Choose from parameter                                                                                                                                                                             |
|                                                                                                                                                                                                   |
| Bench depth:                                                                                                                                                                                      |
| 30 cm - 40 cm                                                                                                                                                                                     |
| Choose from parameter                                                                                                                                                                             |
|                                                                                                                                                                                                   |
| Type of fabric:                                                                                                                                                                                   |
| Choose from parameter                                                                                                                                                                             |
| Type of fabric (Photo):                                                                                                                                                                           |
| HAMILTON-2818                                                                                                                                                                                     |
|                                                                                                                                                                                                   |
|                                                                                                                                                                                                   |
| Product description                                                                                                                                                                               |
| Upholstered Bench Industrial Style LGM-7 HAMILTON-2818                                                                                                                                            |
| <ul> <li>A functional and practical bench for hallway, living room, bedroom, dressing room, bathroom, reception and office</li> <li>Some bench models have a practical shelf for shoes</li> </ul> |

**Height**: 40 cm , 45 cm , 50 cm **Depth**: 30 cm , 35 cm , 40 cm

Type of fabric: HAMILTON-2818 (Photo), ANDRE-1300, ANDRE-1301, ANDRE-1302, ANDRE-1303, ANDRE-1304, ANDRE-1305, ANDRE-1306, ANDRE-1307, ANDRE-1308, ANDRE-1309, ANDRE-1310, ART-DECO-VELVET-01, ART-DECO-VELVET-02, ART-DECO-VELVET-03, ART-DECO-VELVET-04, ART-DECO-VELVET-05, ART-DECO-VELVET-06, ART-DECO-VELVET-07, ART-DECO-VELVET-08, ART-DECO-VELVET-09, ART-DECO-VELVET-10...11 (write a comment in order), ATOS-111, ATOS-112, ATOS-113, ATOS-114, ATOS-115, ATOS-116, ATOS-117, ATOS-118, ATOS-119, ATOS-120...126 (write a comment in order), AURORA-2480, AURORA-2481, AURORA-2482, AURORA-2483, AURORA-2484, AURORA-2485, AURORA-2486, AURORA-2487, AURORA-2488, AURORA-2489...2505 (write a comment in order), BALOO-2071, BALOO-2072, BALOO-2073, BALOO-2074, BALOO-2076, BALOO-2077, BALOO-2078, BALOO-2079, BALOO-2081, BALOO-2082...2089 (write a comment in order), BLACK-WHITE-VELVET-01, BLACK-WHITE-VELVET-02, BLACK-WHITE-VELVET-03, BLACK-WHITE-VELVET-04, BLACK-WHITE-VELVET-05, BLACK-WHITE-VELVET-06, BLACK-WHITE-VELVET-07, BLACK-WHITE-VELVET-08, BLACK-WHITE-VELVET-09, BLACK-WHITE-VELVET-09, BLOOM-02, BLOOM-03, BLOOM-04, BLOOM-05, BLOOM-06, BLOOM-07, BLOOM-08, BLOOM-09, BLOOM-10, BRAID-3001, BRAID-3002,