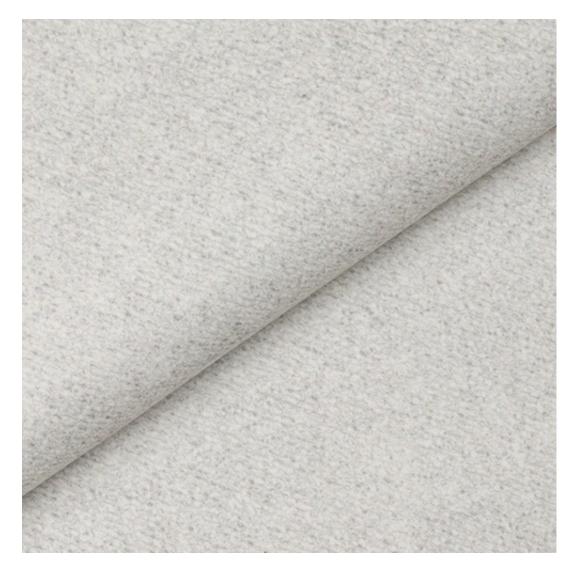

## **Product description**

Upholstered Bench Industrial Style LGM-7 HAMILTON-2818 | Width: 40 cm - 200 cm | Height: 40 cm - 50 cm | Depth: 30 cm - 40 cm |

Technical data

Product-Code:

| LGM-7                                                                                                                                                                                             |
|---------------------------------------------------------------------------------------------------------------------------------------------------------------------------------------------------|
| Catalogue number:                                                                                                                                                                                 |
| 22310                                                                                                                                                                                             |
|                                                                                                                                                                                                   |
| Condition:                                                                                                                                                                                        |
| New                                                                                                                                                                                               |
|                                                                                                                                                                                                   |
| Bench width:                                                                                                                                                                                      |
| 40 cm - 200 cm                                                                                                                                                                                    |
| Choose from parameter                                                                                                                                                                             |
|                                                                                                                                                                                                   |
| Bench height:                                                                                                                                                                                     |
| 40 cm - 50 cm                                                                                                                                                                                     |
| Choose from parameter                                                                                                                                                                             |
|                                                                                                                                                                                                   |
| Bench depth:                                                                                                                                                                                      |
| 30 cm - 40 cm                                                                                                                                                                                     |
| Choose from parameter                                                                                                                                                                             |
|                                                                                                                                                                                                   |
| Type of fabric:                                                                                                                                                                                   |
| Choose from parameter                                                                                                                                                                             |
| Type of fabric (Photo):                                                                                                                                                                           |
| HAMILTON-2818                                                                                                                                                                                     |
|                                                                                                                                                                                                   |
|                                                                                                                                                                                                   |
| Product description                                                                                                                                                                               |
| Upholstered Bench Industrial Style LGM-7 HAMILTON-2818                                                                                                                                            |
| <ul> <li>A functional and practical bench for hallway, living room, bedroom, dressing room, bathroom, reception and office</li> <li>Some bench models have a practical shelf for shoes</li> </ul> |

**Height**: 40 cm , 45 cm , 50 cm **Depth**: 30 cm , 35 cm , 40 cm

Type of fabric: HAMILTON-2818 (Photo), ANDRE-1300, ANDRE-1301, ANDRE-1302, ANDRE-1303, ANDRE-1304, ANDRE-1305, ANDRE-1306, ANDRE-1307, ANDRE-1308, ANDRE-1309, ANDRE-1310, ART-DECO-VELVET-01, ART-DECO-VELVET-02, ART-DECO-VELVET-03, ART-DECO-VELVET-04, ART-DECO-VELVET-05, ART-DECO-VELVET-06, ART-DECO-VELVET-07, ART-DECO-VELVET-08, ART-DECO-VELVET-09, ART-DECO-VELVET-10...11 (write a comment in order), ATOS-111, ATOS-112, ATOS-113, ATOS-114, ATOS-115, ATOS-116, ATOS-117, ATOS-118, ATOS-119, ATOS-120...126 (write a comment in order), AURORA-2480, AURORA-2481, AURORA-2482, AURORA-2483, AURORA-2484, AURORA-2485, AURORA-2486, AURORA-2487, AURORA-2488, AURORA-2489...2505 (write a comment in order), BALOO-2071, BALOO-2072, BALOO-2073, BALOO-2074, BALOO-2076, BALOO-2077, BALOO-2078, BALOO-2079, BALOO-2081, BALOO-2082...2089 (write a comment in order), BLACK-WHITE-VELVET-01, BLACK-WHITE-VELVET-02, BLACK-WHITE-VELVET-03, BLACK-WHITE-VELVET-04, BLACK-WHITE-VELVET-05, BLACK-WHITE-VELVET-06, BLACK-WHITE-VELVET-07, BLACK-WHITE-VELVET-08, BLACK-WHITE-VELVET-09, BLACK-WHITE-VELVET-09, BLOOM-02, BLOOM-03, BLOOM-04, BLOOM-05, BLOOM-06, BLOOM-07, BLOOM-08, BLOOM-09, BLOOM-10, BRAID-3001, BRAID-3002,