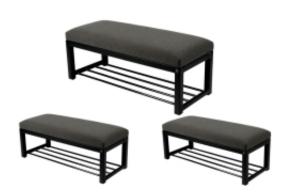

# **Upholstered Bench Industrial Style LGM-7 HAMILTON-2818**

| Number        | 22310            |
|---------------|------------------|
| Producer code | LGM-7            |
| Manufacturer  | Emra Wood Design |

## **Product description**

Upholstered Bench Industrial Style LGM-7 HAMILTON-2818 | Width: 40 cm - 200 cm | Height: 40 cm - 50 cm | Depth: 30 cm - 40 cm |

Technical data

Product-Code:

| LGM-7                                                                                                                                                                                             |
|---------------------------------------------------------------------------------------------------------------------------------------------------------------------------------------------------|
| Catalogue number:                                                                                                                                                                                 |
| 22310                                                                                                                                                                                             |
|                                                                                                                                                                                                   |
| Condition:                                                                                                                                                                                        |
| New                                                                                                                                                                                               |
|                                                                                                                                                                                                   |
| Bench width:                                                                                                                                                                                      |
| 40 cm - 200 cm                                                                                                                                                                                    |
| Choose from parameter                                                                                                                                                                             |
|                                                                                                                                                                                                   |
| Bench height:                                                                                                                                                                                     |
| 40 cm - 50 cm                                                                                                                                                                                     |
| Choose from parameter                                                                                                                                                                             |
|                                                                                                                                                                                                   |
| Bench depth:                                                                                                                                                                                      |
| 30 cm - 40 cm                                                                                                                                                                                     |
| Choose from parameter                                                                                                                                                                             |
|                                                                                                                                                                                                   |
| Type of fabric:                                                                                                                                                                                   |
| Choose from parameter                                                                                                                                                                             |
| Type of fabric (Photo):                                                                                                                                                                           |
| HAMILTON-2818                                                                                                                                                                                     |
|                                                                                                                                                                                                   |
|                                                                                                                                                                                                   |
| Product description                                                                                                                                                                               |
| Upholstered Bench Industrial Style LGM-7 HAMILTON-2818                                                                                                                                            |
| <ul> <li>A functional and practical bench for hallway, living room, bedroom, dressing room, bathroom, reception and office</li> <li>Some bench models have a practical shelf for shoes</li> </ul> |

- Some bench models have a practical shelf for shoes
  The frame and upholstery are made of the highest quality materials
  Production of the bench according to customer requirements

Product features

- Very high-quality and precise workmanship directly from the manufacturer
- The bench features an interchangeable seat to adapt the product to the future appearance of the room
- The bench does not require self-assembly and is delivered to the customer in its entirety
- Take a look at our fabric palette for more options
- We are at your disposal if you have any questions about the product
- By purchasing a product, you are buying a non-prefabricated item made according to specifications (selection of color, upholstery, materials, etc.)