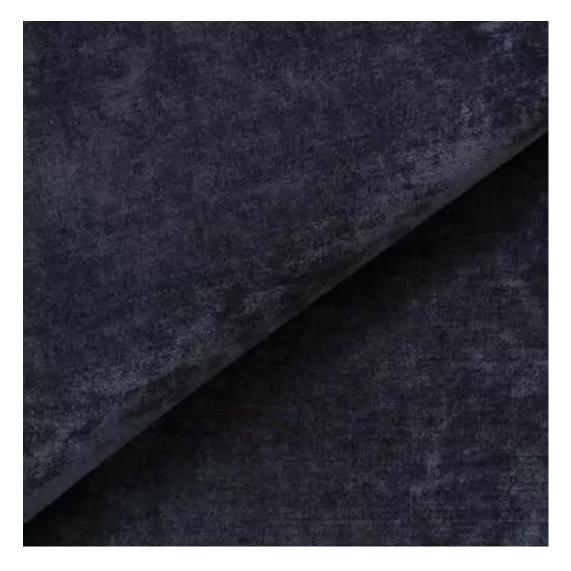

# **Product description**

Upholstered Bench Industrial Style LGM-7 HAMILTON-2817 | Width: 40 cm - 200 cm | Height: 40 cm - 50 cm | Depth: 30 cm - 40 cm |

Technical data

Product-Code:

| LGM-7                   |  |  |  |
|-------------------------|--|--|--|
| Catalogue number:       |  |  |  |
| 22309                   |  |  |  |
| Condition:              |  |  |  |
| New                     |  |  |  |
| Bench width:            |  |  |  |
| 40 cm - 200 cm          |  |  |  |
| Choose from parameter   |  |  |  |
| Bench height:           |  |  |  |
| 40 cm - 50 cm           |  |  |  |
| Choose from parameter   |  |  |  |
| Bench depth:            |  |  |  |
| 30 cm - 40 cm           |  |  |  |
| Choose from parameter   |  |  |  |
| Type of fabric:         |  |  |  |
| Choose from parameter   |  |  |  |
| Type of fabric (Photo): |  |  |  |
| HAMILTON-2817           |  |  |  |
|                         |  |  |  |
|                         |  |  |  |
|                         |  |  |  |

## Upholstered Bench Industrial Style LGM-7 HAMILTON-2817

- · A functional and practical bench for hallway, living room, bedroom, dressing room, bathroom, reception and office
- Some bench models have a practical shelf for shoes
- The frame and upholstery are made of the highest quality materials
- Production of the bench according to customer requirements