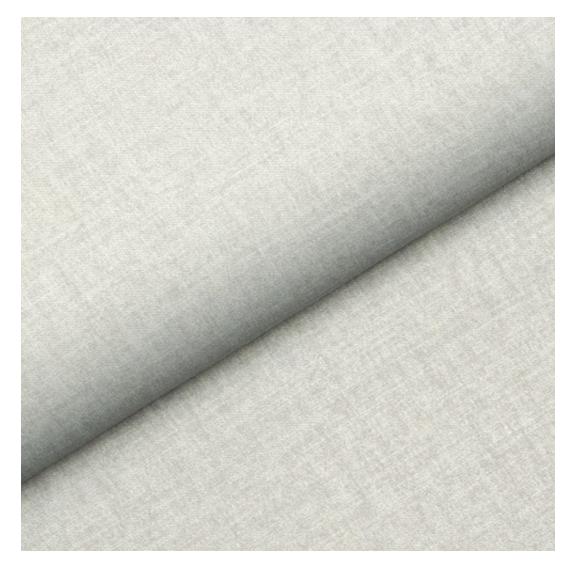

# **Product description**

Upholstered Bench Industrial Style LGM-7 HAMILTON-2817 | Width: 40 cm - 200 cm | Height: 40 cm - 50 cm | Depth: 30 cm - 40 cm |

Technical data

Product-Code:

| LGM-7                   |  |  |  |
|-------------------------|--|--|--|
| Catalogue number:       |  |  |  |
| 22309                   |  |  |  |
| Condition:              |  |  |  |
| New                     |  |  |  |
| Bench width:            |  |  |  |
| 40 cm - 200 cm          |  |  |  |
| Choose from parameter   |  |  |  |
| Bench height:           |  |  |  |
| 40 cm - 50 cm           |  |  |  |
| Choose from parameter   |  |  |  |
| Bench depth:            |  |  |  |
| 30 cm - 40 cm           |  |  |  |
| Choose from parameter   |  |  |  |
| Type of fabric:         |  |  |  |
| Choose from parameter   |  |  |  |
| Type of fabric (Photo): |  |  |  |
| HAMILTON-2817           |  |  |  |
|                         |  |  |  |
|                         |  |  |  |
|                         |  |  |  |

**Height**: 40 cm , 45 cm , 50 cm **Depth**: 30 cm , 35 cm , 40 cm

Type of fabric: HAMILTON-2817 (Photo), ANDRE-1300, ANDRE-1301, ANDRE-1302, ANDRE-1303, ANDRE-1304, ANDRE-1305, ANDRE-1306, ANDRE-1307, ANDRE-1308, ANDRE-1309, ANDRE-1310, ART-DECO-VELVET-01, ART-DECO-VELVET-02, ART-DECO-VELVET-03, ART-DECO-VELVET-04, ART-DECO-VELVET-05, ART-DECO-VELVET-06, ART-DECO-VELVET-07, ART-DECO-VELVET-08, ART-DECO-VELVET-09, ART-DECO-VELVET-10...11 (write a comment in order), ATOS-111, ATOS-112, ATOS-113, ATOS-114, ATOS-115, ATOS-116, ATOS-117, ATOS-118, ATOS-119, ATOS-120...126 (write a comment in order), AURORA-2480, AURORA-2481, AURORA-2482, AURORA-2483, AURORA-2484, AURORA-2485, AURORA-2486, AURORA-2487, AURORA-2488, AURORA-2489...2505 (write a comment in order), BALOO-2071, BALOO-2072, BALOO-2073, BALOO-2074, BALOO-2076, BALOO-2077, BALOO-2078, BALOO-2079, BALOO-2081, BALOO-2082...2089 (write a comment in order), BLACK-WHITE-VELVET-01, BLACK-WHITE-VELVET-02, BLACK-WHITE-VELVET-03, BLACK-WHITE-VELVET-04, BLACK-WHITE-VELVET-05, BLACK-WHITE-VELVET-06, BLACK-WHITE-VELVET-07, BLACK-WHITE-VELVET-08, BLACK-WHITE-VELVET-09, BLACK-WHITE-VELVET-09, BLOOM-02, BLOOM-03, BLOOM-04, BLOOM-05, BLOOM-06, BLOOM-07, BLOOM-08, BLOOM-09, BLOOM-10, BRAID-3001, BRAID-3002,