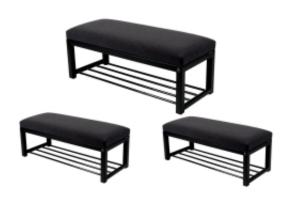

# **Upholstered Bench Industrial Style LGM-7 HAMILTON-2817**

| Number        | 22309            |
|---------------|------------------|
| Producer code | LGM-7            |
| Manufacturer  | Emra Wood Design |

# **Product description**

Upholstered Bench Industrial Style LGM-7 HAMILTON-2817 | Width: 40 cm - 200 cm | Height: 40 cm - 50 cm | Depth: 30 cm - 40 cm |

Technical data

Product-Code:

| LGM-7                   |  |  |  |
|-------------------------|--|--|--|
| Catalogue number:       |  |  |  |
| 22309                   |  |  |  |
| Condition:              |  |  |  |
| New                     |  |  |  |
| Bench width:            |  |  |  |
| 40 cm - 200 cm          |  |  |  |
| Choose from parameter   |  |  |  |
| Bench height:           |  |  |  |
| 40 cm - 50 cm           |  |  |  |
| Choose from parameter   |  |  |  |
| Bench depth:            |  |  |  |
| 30 cm - 40 cm           |  |  |  |
| Choose from parameter   |  |  |  |
| Type of fabric:         |  |  |  |
| Choose from parameter   |  |  |  |
| Type of fabric (Photo): |  |  |  |
| HAMILTON-2817           |  |  |  |
|                         |  |  |  |
|                         |  |  |  |
|                         |  |  |  |

## Upholstered Bench Industrial Style LGM-7 HAMILTON-2817

- · A functional and practical bench for hallway, living room, bedroom, dressing room, bathroom, reception and office
- Some bench models have a practical shelf for shoes
- The frame and upholstery are made of the highest quality materials
- Production of the bench according to customer requirements