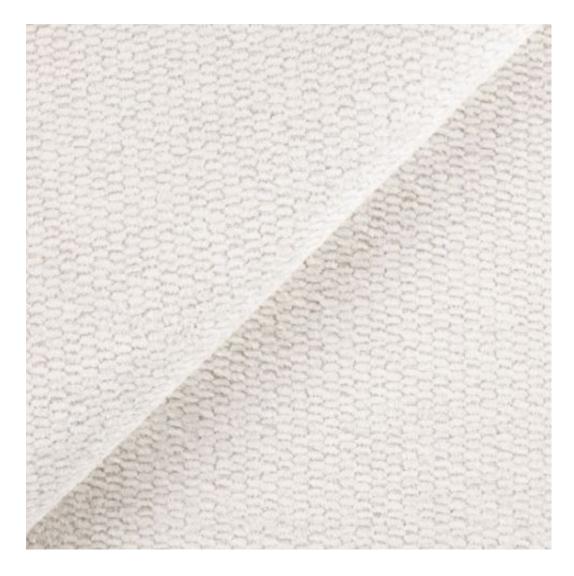

# **Product description**

Upholstered Bench Industrial Style LGM-7 HAMILTON-2817 | Width: 40 cm - 200 cm | Height: 40 cm - 50 cm | Depth: 30 cm - 40 cm |

Technical data

Product-Code:

| LGM-7                   |  |  |  |
|-------------------------|--|--|--|
| Catalogue number:       |  |  |  |
| 22309                   |  |  |  |
| Condition:              |  |  |  |
| New                     |  |  |  |
| Bench width:            |  |  |  |
| 40 cm - 200 cm          |  |  |  |
| Choose from parameter   |  |  |  |
| Bench height:           |  |  |  |
| 40 cm - 50 cm           |  |  |  |
| Choose from parameter   |  |  |  |
| Bench depth:            |  |  |  |
| 30 cm - 40 cm           |  |  |  |
| Choose from parameter   |  |  |  |
| Type of fabric:         |  |  |  |
| Choose from parameter   |  |  |  |
| Type of fabric (Photo): |  |  |  |
| HAMILTON-2817           |  |  |  |
|                         |  |  |  |
|                         |  |  |  |
|                         |  |  |  |

**Height**: 40 cm , 45 cm , 50 cm **Depth**: 30 cm , 35 cm , 40 cm

Type of fabric: HAMILTON-2817 (Photo), ANDRE-1300, ANDRE-1301, ANDRE-1302, ANDRE-1303, ANDRE-1304, ANDRE-1305, ANDRE-1306, ANDRE-1307, ANDRE-1308, ANDRE-1309, ANDRE-1310, ART-DECO-VELVET-01, ART-DECO-VELVET-02, ART-DECO-VELVET-03, ART-DECO-VELVET-04, ART-DECO-VELVET-05, ART-DECO-VELVET-06, ART-DECO-VELVET-07, ART-DECO-VELVET-08, ART-DECO-VELVET-09, ART-DECO-VELVET-10...11 (write a comment in order), ATOS-111, ATOS-112, ATOS-113, ATOS-114, ATOS-115, ATOS-116, ATOS-117, ATOS-118, ATOS-119, ATOS-120...126 (write a comment in order), AURORA-2480, AURORA-2481, AURORA-2482, AURORA-2483, AURORA-2484, AURORA-2485, AURORA-2486, AURORA-2487, AURORA-2488, AURORA-2489...2505 (write a comment in order), BALOO-2071, BALOO-2072, BALOO-2073, BALOO-2074, BALOO-2076, BALOO-2077, BALOO-2078, BALOO-2079, BALOO-2081, BALOO-2082...2089 (write a comment in order), BLACK-WHITE-VELVET-01, BLACK-WHITE-VELVET-02, BLACK-WHITE-VELVET-03, BLACK-WHITE-VELVET-04, BLACK-WHITE-VELVET-05, BLACK-WHITE-VELVET-06, BLACK-WHITE-VELVET-07, BLACK-WHITE-VELVET-08, BLACK-WHITE-VELVET-09, BLACK-WHITE-VELVET-09, BLOOM-02, BLOOM-03, BLOOM-04, BLOOM-05, BLOOM-06, BLOOM-07, BLOOM-08, BLOOM-09, BLOOM-10, BRAID-3001, BRAID-3002,