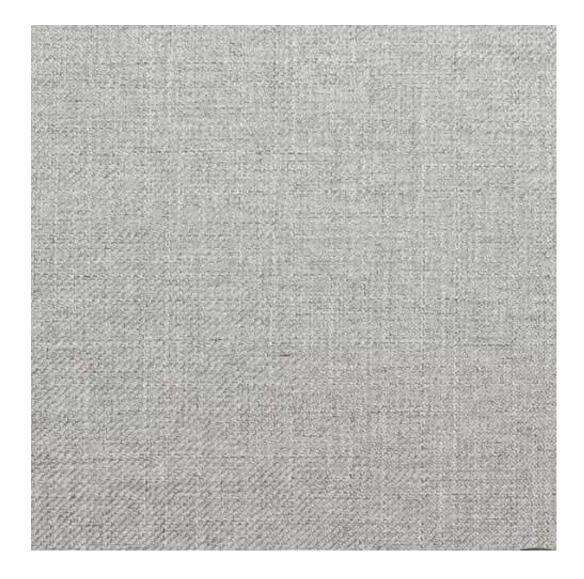

# **Product description**

Upholstered Bench Industrial Style LGM-7 HAMILTON-2817 | Width: 40 cm - 200 cm | Height: 40 cm - 50 cm | Depth: 30 cm - 40 cm |

Technical data

Product-Code:

| LGM-7                   |  |  |  |
|-------------------------|--|--|--|
| Catalogue number:       |  |  |  |
| 22309                   |  |  |  |
| Condition:              |  |  |  |
| New                     |  |  |  |
| Bench width:            |  |  |  |
| 40 cm - 200 cm          |  |  |  |
| Choose from parameter   |  |  |  |
| Bench height:           |  |  |  |
| 40 cm - 50 cm           |  |  |  |
| Choose from parameter   |  |  |  |
| Bench depth:            |  |  |  |
| 30 cm - 40 cm           |  |  |  |
| Choose from parameter   |  |  |  |
| Type of fabric:         |  |  |  |
| Choose from parameter   |  |  |  |
| Type of fabric (Photo): |  |  |  |
| HAMILTON-2817           |  |  |  |
|                         |  |  |  |
|                         |  |  |  |
|                         |  |  |  |

**Height**: 40 cm , 45 cm , 50 cm **Depth**: 30 cm , 35 cm , 40 cm

Type of fabric: HAMILTON-2817 (Photo), ANDRE-1300, ANDRE-1301, ANDRE-1302, ANDRE-1303, ANDRE-1304, ANDRE-1305, ANDRE-1306, ANDRE-1307, ANDRE-1308, ANDRE-1309, ANDRE-1310, ART-DECO-VELVET-01, ART-DECO-VELVET-02, ART-DECO-VELVET-03, ART-DECO-VELVET-04, ART-DECO-VELVET-05, ART-DECO-VELVET-06, ART-DECO-VELVET-07, ART-DECO-VELVET-08, ART-DECO-VELVET-09, ART-DECO-VELVET-10...11 (write a comment in order), ATOS-111, ATOS-112, ATOS-113, ATOS-114, ATOS-115, ATOS-116, ATOS-117, ATOS-118, ATOS-119, ATOS-120...126 (write a comment in order), AURORA-2480, AURORA-2481, AURORA-2482, AURORA-2483, AURORA-2484, AURORA-2485, AURORA-2486, AURORA-2487, AURORA-2488, AURORA-2489...2505 (write a comment in order), BALOO-2071, BALOO-2072, BALOO-2073, BALOO-2074, BALOO-2076, BALOO-2077, BALOO-2078, BALOO-2079, BALOO-2081, BALOO-2082...2089 (write a comment in order), BLACK-WHITE-VELVET-01, BLACK-WHITE-VELVET-02, BLACK-WHITE-VELVET-03, BLACK-WHITE-VELVET-04, BLACK-WHITE-VELVET-05, BLACK-WHITE-VELVET-06, BLACK-WHITE-VELVET-07, BLACK-WHITE-VELVET-08, BLACK-WHITE-VELVET-09, BLACK-WHITE-VELVET-09, BLOOM-02, BLOOM-03, BLOOM-04, BLOOM-05, BLOOM-06, BLOOM-07, BLOOM-08, BLOOM-09, BLOOM-10, BRAID-3001, BRAID-3002,