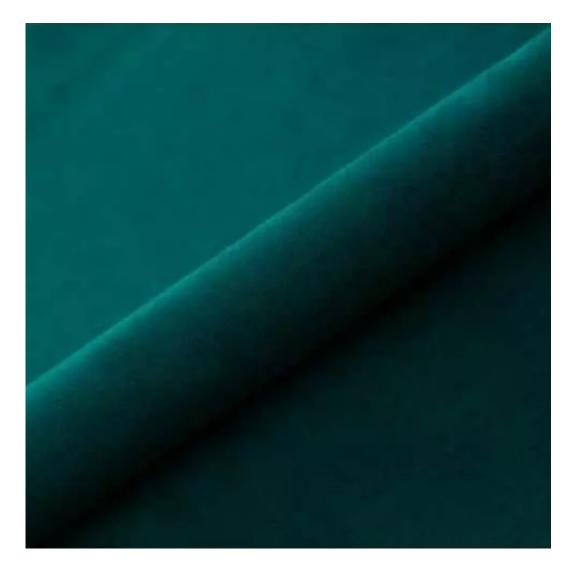

# **Product description**

Upholstered Bench Industrial Style LGM-7 HAMILTON-2817 | Width: 40 cm - 200 cm | Height: 40 cm - 50 cm | Depth: 30 cm - 40 cm |

Technical data

Product-Code:

| LGM-7                   |  |  |  |
|-------------------------|--|--|--|
| Catalogue number:       |  |  |  |
| 22309                   |  |  |  |
| Condition:              |  |  |  |
| New                     |  |  |  |
| Bench width:            |  |  |  |
| 40 cm - 200 cm          |  |  |  |
| Choose from parameter   |  |  |  |
| Bench height:           |  |  |  |
| 40 cm - 50 cm           |  |  |  |
| Choose from parameter   |  |  |  |
| Bench depth:            |  |  |  |
| 30 cm - 40 cm           |  |  |  |
| Choose from parameter   |  |  |  |
| Type of fabric:         |  |  |  |
| Choose from parameter   |  |  |  |
| Type of fabric (Photo): |  |  |  |
| HAMILTON-2817           |  |  |  |
|                         |  |  |  |
|                         |  |  |  |
|                         |  |  |  |

**Height**: 40 cm , 45 cm , 50 cm **Depth**: 30 cm , 35 cm , 40 cm

Type of fabric: HAMILTON-2817 (Photo), ANDRE-1300, ANDRE-1301, ANDRE-1302, ANDRE-1303, ANDRE-1304, ANDRE-1305, ANDRE-1306, ANDRE-1307, ANDRE-1308, ANDRE-1309, ANDRE-1310, ART-DECO-VELVET-01, ART-DECO-VELVET-02, ART-DECO-VELVET-03, ART-DECO-VELVET-04, ART-DECO-VELVET-05, ART-DECO-VELVET-06, ART-DECO-VELVET-07, ART-DECO-VELVET-08, ART-DECO-VELVET-09, ART-DECO-VELVET-10...11 (write a comment in order), ATOS-111, ATOS-112, ATOS-113, ATOS-114, ATOS-115, ATOS-116, ATOS-117, ATOS-118, ATOS-119, ATOS-120...126 (write a comment in order), AURORA-2480, AURORA-2481, AURORA-2482, AURORA-2483, AURORA-2484, AURORA-2485, AURORA-2486, AURORA-2487, AURORA-2488, AURORA-2489...2505 (write a comment in order), BALOO-2071, BALOO-2072, BALOO-2073, BALOO-2074, BALOO-2076, BALOO-2077, BALOO-2078, BALOO-2079, BALOO-2081, BALOO-2082...2089 (write a comment in order), BLACK-WHITE-VELVET-01, BLACK-WHITE-VELVET-02, BLACK-WHITE-VELVET-03, BLACK-WHITE-VELVET-04, BLACK-WHITE-VELVET-05, BLACK-WHITE-VELVET-06, BLACK-WHITE-VELVET-07, BLACK-WHITE-VELVET-08, BLACK-WHITE-VELVET-09, BLACK-WHITE-VELVET-09, BLOOM-02, BLOOM-03, BLOOM-04, BLOOM-05, BLOOM-06, BLOOM-07, BLOOM-08, BLOOM-09, BLOOM-10, BRAID-3001, BRAID-3002,