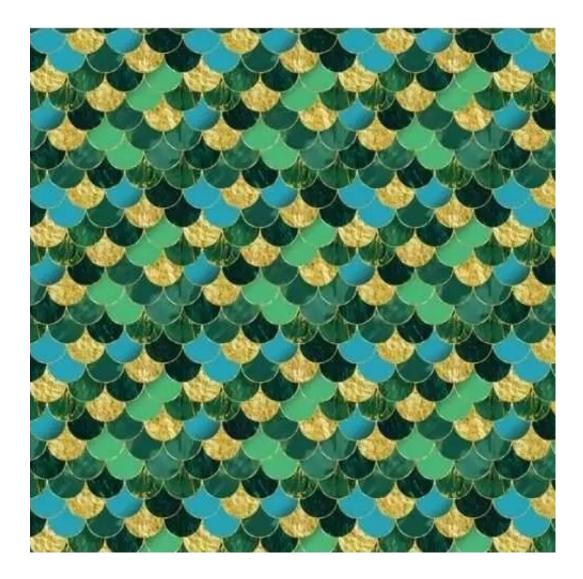

# **Product description**

Upholstered Bench Industrial Style LGM-7 HAMILTON-2817 | Width: 40 cm - 200 cm | Height: 40 cm - 50 cm | Depth: 30 cm - 40 cm |

Technical data

Product-Code:

| LGM-7                   |  |  |  |
|-------------------------|--|--|--|
| Catalogue number:       |  |  |  |
| 22309                   |  |  |  |
| Condition:              |  |  |  |
| New                     |  |  |  |
| Bench width:            |  |  |  |
| 40 cm - 200 cm          |  |  |  |
| Choose from parameter   |  |  |  |
| Bench height:           |  |  |  |
| 40 cm - 50 cm           |  |  |  |
| Choose from parameter   |  |  |  |
| Bench depth:            |  |  |  |
| 30 cm - 40 cm           |  |  |  |
| Choose from parameter   |  |  |  |
| Type of fabric:         |  |  |  |
| Choose from parameter   |  |  |  |
| Type of fabric (Photo): |  |  |  |
| HAMILTON-2817           |  |  |  |
|                         |  |  |  |
|                         |  |  |  |
|                         |  |  |  |

**Height**: 40 cm , 45 cm , 50 cm **Depth**: 30 cm , 35 cm , 40 cm

Type of fabric: HAMILTON-2817 (Photo), ANDRE-1300, ANDRE-1301, ANDRE-1302, ANDRE-1303, ANDRE-1304, ANDRE-1305, ANDRE-1306, ANDRE-1307, ANDRE-1308, ANDRE-1309, ANDRE-1310, ART-DECO-VELVET-01, ART-DECO-VELVET-02, ART-DECO-VELVET-03, ART-DECO-VELVET-04, ART-DECO-VELVET-05, ART-DECO-VELVET-06, ART-DECO-VELVET-07, ART-DECO-VELVET-08, ART-DECO-VELVET-09, ART-DECO-VELVET-10...11 (write a comment in order), ATOS-111, ATOS-112, ATOS-113, ATOS-114, ATOS-115, ATOS-116, ATOS-117, ATOS-118, ATOS-119, ATOS-120...126 (write a comment in order), AURORA-2480, AURORA-2481, AURORA-2482, AURORA-2483, AURORA-2484, AURORA-2485, AURORA-2486, AURORA-2487, AURORA-2488, AURORA-2489...2505 (write a comment in order), BALOO-2071, BALOO-2072, BALOO-2073, BALOO-2074, BALOO-2076, BALOO-2077, BALOO-2078, BALOO-2079, BALOO-2081, BALOO-2082...2089 (write a comment in order), BLACK-WHITE-VELVET-01, BLACK-WHITE-VELVET-02, BLACK-WHITE-VELVET-03, BLACK-WHITE-VELVET-04, BLACK-WHITE-VELVET-05, BLACK-WHITE-VELVET-06, BLACK-WHITE-VELVET-07, BLACK-WHITE-VELVET-08, BLACK-WHITE-VELVET-09, BLACK-WHITE-VELVET-09, BLOOM-02, BLOOM-03, BLOOM-04, BLOOM-05, BLOOM-06, BLOOM-07, BLOOM-08, BLOOM-09, BLOOM-10, BRAID-3001, BRAID-3002,