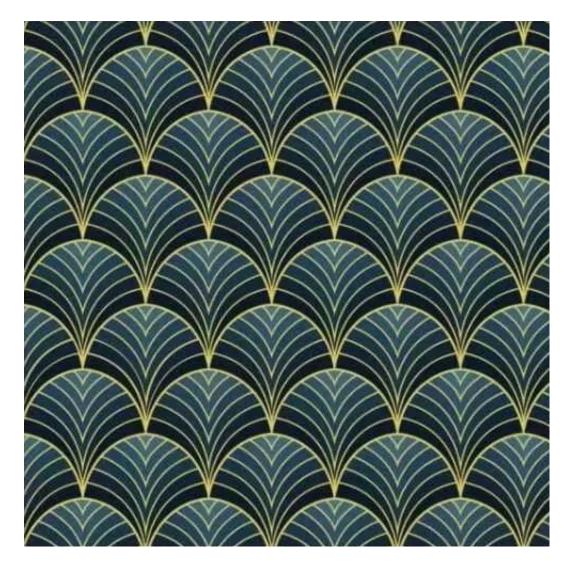

# **Product description**

Upholstered Bench Industrial Style LGM-7 HAMILTON-2817 | Width: 40 cm - 200 cm | Height: 40 cm - 50 cm | Depth: 30 cm - 40 cm |

Technical data

Product-Code:

| LGM-7                   |  |  |  |
|-------------------------|--|--|--|
| Catalogue number:       |  |  |  |
| 22309                   |  |  |  |
| Condition:              |  |  |  |
| New                     |  |  |  |
| Bench width:            |  |  |  |
| 40 cm - 200 cm          |  |  |  |
| Choose from parameter   |  |  |  |
| Bench height:           |  |  |  |
| 40 cm - 50 cm           |  |  |  |
| Choose from parameter   |  |  |  |
| Bench depth:            |  |  |  |
| 30 cm - 40 cm           |  |  |  |
| Choose from parameter   |  |  |  |
| Type of fabric:         |  |  |  |
| Choose from parameter   |  |  |  |
| Type of fabric (Photo): |  |  |  |
| HAMILTON-2817           |  |  |  |
|                         |  |  |  |
|                         |  |  |  |
|                         |  |  |  |

**Height**: 40 cm , 45 cm , 50 cm **Depth**: 30 cm , 35 cm , 40 cm

Type of fabric: HAMILTON-2817 (Photo), ANDRE-1300, ANDRE-1301, ANDRE-1302, ANDRE-1303, ANDRE-1304, ANDRE-1305, ANDRE-1306, ANDRE-1307, ANDRE-1308, ANDRE-1309, ANDRE-1310, ART-DECO-VELVET-01, ART-DECO-VELVET-02, ART-DECO-VELVET-03, ART-DECO-VELVET-04, ART-DECO-VELVET-05, ART-DECO-VELVET-06, ART-DECO-VELVET-07, ART-DECO-VELVET-08, ART-DECO-VELVET-09, ART-DECO-VELVET-10...11 (write a comment in order), ATOS-111, ATOS-112, ATOS-113, ATOS-114, ATOS-115, ATOS-116, ATOS-117, ATOS-118, ATOS-119, ATOS-120...126 (write a comment in order), AURORA-2480, AURORA-2481, AURORA-2482, AURORA-2483, AURORA-2484, AURORA-2485, AURORA-2486, AURORA-2487, AURORA-2488, AURORA-2489...2505 (write a comment in order), BALOO-2071, BALOO-2072, BALOO-2073, BALOO-2074, BALOO-2076, BALOO-2077, BALOO-2078, BALOO-2079, BALOO-2081, BALOO-2082...2089 (write a comment in order), BLACK-WHITE-VELVET-01, BLACK-WHITE-VELVET-02, BLACK-WHITE-VELVET-03, BLACK-WHITE-VELVET-04, BLACK-WHITE-VELVET-05, BLACK-WHITE-VELVET-06, BLACK-WHITE-VELVET-07, BLACK-WHITE-VELVET-08, BLACK-WHITE-VELVET-09, BLACK-WHITE-VELVET-09, BLOOM-02, BLOOM-03, BLOOM-04, BLOOM-05, BLOOM-06, BLOOM-07, BLOOM-08, BLOOM-09, BLOOM-10, BRAID-3001, BRAID-3002,