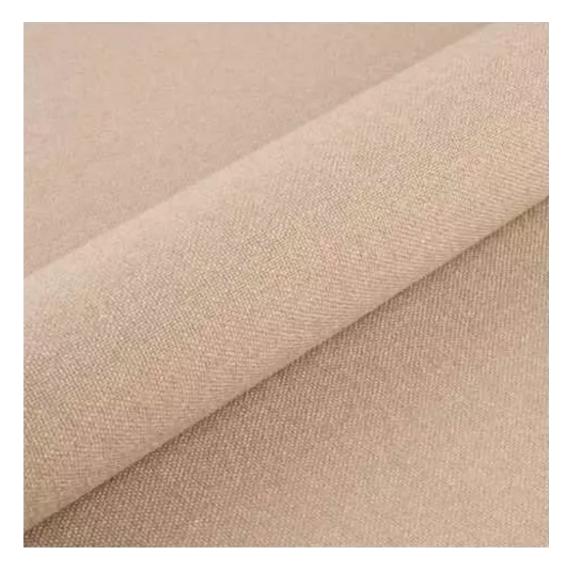

Bench height:

40 cm - 50 cm

Choose from parameter

Bench depth:

30 cm - 40 cm

Choose from parameter

Type of fabric: Choose from parameter

Type of fabric (Photo):

HAMILTON-2816

Product description

**Depth**: 30 cm , 35 cm , 40 cm

**Type of fabric**: HAMILTON-2816 (Photo) , ANDRE-1300 , ANDRE-1301 , ANDRE-1302 , ANDRE-1303 , ANDRE-1304 , ANDRE-1305 , ANDRE-1306 , ANDRE-1307 , ANDRE-1308 , ANDRE-1309 , ANDRE-1310 , ART-DECO-VELVET-01 , ART-DECO-VELVET-02 , ART-DECO-VELVET-03 , ART-DECO-VELVET-04 , ART-DECO-VELVET-05 , ART-DECO-VELVET-06 , ART-DECO-VELVET-07 , ART-DECO-VELVET-08 , ART-DECO-VELVET-09 , ART-DECO-VELVET-10..11 (write a comment in order) , ATOS-111 , ATOS-112 , ATOS-113 , ATOS-114 , ATOS-115 , ATOS-116 , ATOS-117 , ATOS-118 , ATOS-119 , ATOS-120..126 (write a comment in order) , AURORA-2480 , AURORA-2481 , AURORA-2482 , AURORA-2483 , AURORA-2484 , AURORA-2485 , AURORA-2486 , AURORA-2487 , AURORA-2488 , AURORA-2489..2505 (write a comment in order) , BALOO-2071 , BALOO-2072 , BALOO-2073 , BALOO-2074 , BALOO-2076 , BALOO-2077 , BALOO-2078 , BALOO-2079 , BALOO-2081 , BALOO-2082..2089 (write a comment in order) , BLACK-WHITE-VELVET-01 , BLACK-WHITE-VELVET-02 , BLACK-WHITE-VELVET-03 , BLACK-WHITE-VELVET-04 , BLACK-WHITE-VELVET-05 , BLACK-WHITE-VELVET-06 , BLACK-WHITE-VELVET-07 , BLACK-WHITE-VELVET-08 , BLACK-WHITE-VELVET-09 , BLACK-WHITE-VELVET-10..32 (write a comment in order) , BLOOM-01 , BLOOM-02 , BLOOM-03 , BLOOM-04 , BLOOM-05 , BLOOM-06 , BLOOM-07 , BLOOM-08 , BLOOM-09 , BLOOM-10 , BRAID-3001 , BRAID-3002 ,