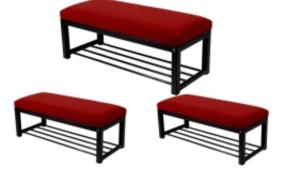

# Upholstered Bench Industrial Style LGM-7 HAMILTON-2816

| Number        | 22308            |  |
|---------------|------------------|--|
| Producer code | LGM-7            |  |
| Manufacturer  | Emra Wood Design |  |

Upholstered Bench Industrial Style LGM-7 HAMILTON-2816 | Width: 40 cm - 200 cm | Height: 40 cm - 50 cm | Depth: 30 cm - 40 cm |

Technical data

Product-Code:

#### Upholstered Bench Industrial Style LGM-7 HAMILTON-2816

- A functional and practical bench for hallway, living room, bedroom, dressing room, bathroom, reception and office
- Some bench models have a practical shelf for shoes
- The frame and upholstery are made of the highest quality materials
- Production of the bench according to customer requirements

Product features

- Very high-quality and precise workmanship directly from the manufacturer
- The bench features an interchangeable seat to adapt the product to the future appearance of the room
- The bench does not require self-assembly and is delivered to the customer in its entirety
- Take a look at our fabric palette for more options
- We are at your disposal if you have any questions about the product
- By purchasing a product, you are buying a non-prefabricated item made according to specifications (selection of color, upholstery, materials, etc.)