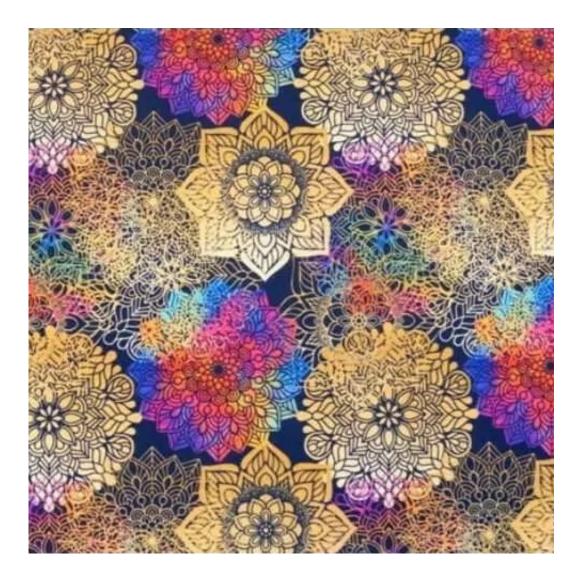

Upholstered Bench Industrial Style LGM-7 HAMILTON-2816 | Width: 40 cm - 200 cm | Height: 40 cm - 50 cm | Depth: 30 cm - 40 cm |

Technical data

Product-Code:

Bench height:

40 cm - 50 cm

Choose from parameter

Bench depth:

30 cm - 40 cm

Choose from parameter

Type of fabric: Choose from parameter

Type of fabric (Photo):

HAMILTON-2816

Product description