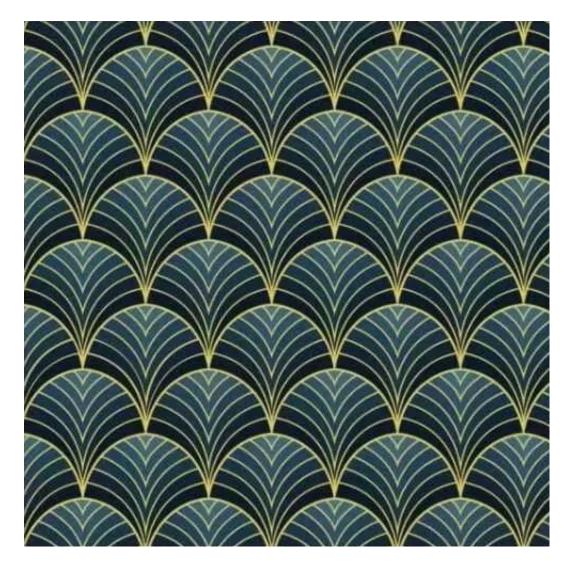

# **Product description**

Upholstered Bench Industrial Style LGM-7 HAMILTON-2812 | Width: 40 cm - 200 cm | Height: 40 cm - 50 cm | Depth: 30 cm - 40 cm |

Technical data

Product-Code:

| LGM-7                   |  |  |  |
|-------------------------|--|--|--|
| Catalogue number:       |  |  |  |
| 22307                   |  |  |  |
| Condition:              |  |  |  |
| New                     |  |  |  |
| Bench width:            |  |  |  |
| 40 cm - 200 cm          |  |  |  |
| Choose from parameter   |  |  |  |
| Bench height:           |  |  |  |
| 40 cm - 50 cm           |  |  |  |
| Choose from parameter   |  |  |  |
| Bench depth:            |  |  |  |
| 30 cm - 40 cm           |  |  |  |
| Choose from parameter   |  |  |  |
| Type of fabric:         |  |  |  |
| Choose from parameter   |  |  |  |
| Type of fabric (Photo): |  |  |  |
| HAMILTON-2812           |  |  |  |
|                         |  |  |  |
|                         |  |  |  |
|                         |  |  |  |
|                         |  |  |  |

FLORENCE-ECO-LEATHER

FLOWER-VELVET

FUSHION-ECO-LEATHER

GEODY

**HAMILTON** 

**HEXAGON-VELVET** 

HOLD-ME

**HUSK-VELVET** 