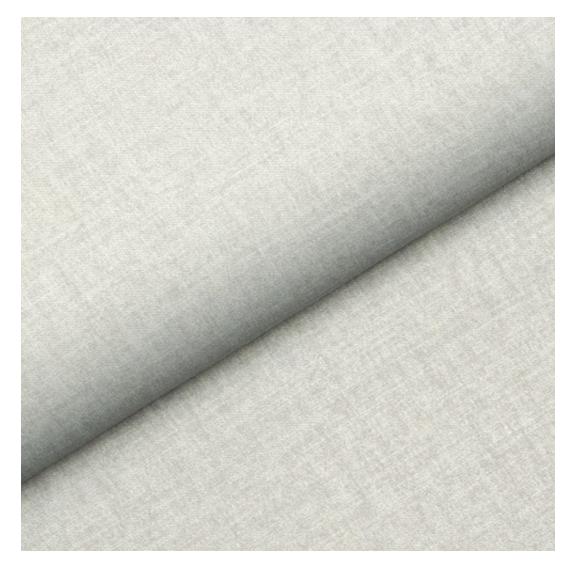

# **Product description**

Upholstered Bench Industrial Style LGM-7 HAMILTON-2812 | Width: 40 cm - 200 cm | Height: 40 cm - 50 cm | Depth: 30 cm - 40 cm |

Technical data

Product-Code:

| LGM-7                   |  |  |  |
|-------------------------|--|--|--|
| Catalogue number:       |  |  |  |
| 22307                   |  |  |  |
| Condition:              |  |  |  |
| New                     |  |  |  |
| Bench width:            |  |  |  |
| 40 cm - 200 cm          |  |  |  |
| Choose from parameter   |  |  |  |
| Bench height:           |  |  |  |
| 40 cm - 50 cm           |  |  |  |
| Choose from parameter   |  |  |  |
| Bench depth:            |  |  |  |
| 30 cm - 40 cm           |  |  |  |
| Choose from parameter   |  |  |  |
| Type of fabric:         |  |  |  |
| Choose from parameter   |  |  |  |
| Type of fabric (Photo): |  |  |  |
| HAMILTON-2812           |  |  |  |
|                         |  |  |  |
|                         |  |  |  |
|                         |  |  |  |
|                         |  |  |  |

**Height**: 40 cm , 45 cm , 50 cm **Depth**: 30 cm , 35 cm , 40 cm

Type of fabric: HAMILTON-2812 (Photo), ANDRE-1300, ANDRE-1301, ANDRE-1302, ANDRE-1303, ANDRE-1304, ANDRE-1305, ANDRE-1306, ANDRE-1307, ANDRE-1308, ANDRE-1309, ANDRE-1310, ART-DECO-VELVET-01, ART-DECO-VELVET-02, ART-DECO-VELVET-03, ART-DECO-VELVET-04, ART-DECO-VELVET-05, ART-DECO-VELVET-06, ART-DECO-VELVET-07, ART-DECO-VELVET-08, ART-DECO-VELVET-09, ART-DECO-VELVET-10...11 (write a comment in order), ATOS-111, ATOS-112, ATOS-113, ATOS-114, ATOS-115, ATOS-116, ATOS-117, ATOS-118, ATOS-119, ATOS-120...126 (write a comment in order), AURORA-2480, AURORA-2481, AURORA-2482, AURORA-2483, AURORA-2484, AURORA-2485, AURORA-2486, AURORA-2487, AURORA-2488, AURORA-2489...2505 (write a comment in order), BALOO-2071, BALOO-2072, BALOO-2073, BALOO-2074, BALOO-2076, BALOO-2077, BALOO-2078, BALOO-2079, BALOO-2081, BALOO-2082...2089 (write a comment in order), BLACK-WHITE-VELVET-01, BLACK-WHITE-VELVET-02, BLACK-WHITE-VELVET-03, BLACK-WHITE-VELVET-04, BLACK-WHITE-VELVET-05, BLACK-WHITE-VELVET-06, BLACK-WHITE-VELVET-07, BLACK-WHITE-VELVET-08, BLACK-WHITE-VELVET-09, BLACK-WHITE-VELVET-09, BLOOM-02, BLOOM-03, BLOOM-04, BLOOM-05, BLOOM-06, BLOOM-07, BLOOM-08, BLOOM-09, BLOOM-10, BRAID-3001, BRAID-3002,