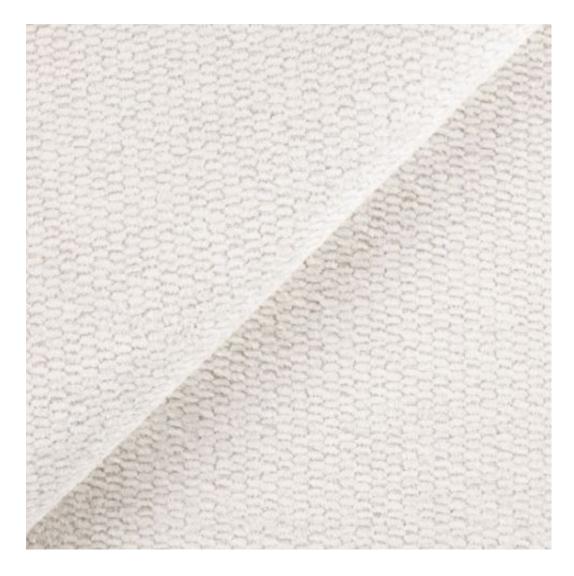

# **Product description**

Upholstered Bench Industrial Style LGM-7 HAMILTON-2812 | Width: 40 cm - 200 cm | Height: 40 cm - 50 cm | Depth: 30 cm - 40 cm |

Technical data

Product-Code:

| LGM-7                   |  |  |  |
|-------------------------|--|--|--|
| Catalogue number:       |  |  |  |
| 22307                   |  |  |  |
| Condition:              |  |  |  |
| New                     |  |  |  |
| Bench width:            |  |  |  |
| 40 cm - 200 cm          |  |  |  |
| Choose from parameter   |  |  |  |
| Bench height:           |  |  |  |
| 40 cm - 50 cm           |  |  |  |
| Choose from parameter   |  |  |  |
| Bench depth:            |  |  |  |
| 30 cm - 40 cm           |  |  |  |
| Choose from parameter   |  |  |  |
| Type of fabric:         |  |  |  |
| Choose from parameter   |  |  |  |
| Type of fabric (Photo): |  |  |  |
| HAMILTON-2812           |  |  |  |
|                         |  |  |  |
|                         |  |  |  |
|                         |  |  |  |
|                         |  |  |  |

**Height**: 40 cm , 45 cm , 50 cm **Depth**: 30 cm , 35 cm , 40 cm

Type of fabric: HAMILTON-2812 (Photo), ANDRE-1300, ANDRE-1301, ANDRE-1302, ANDRE-1303, ANDRE-1304, ANDRE-1305, ANDRE-1306, ANDRE-1307, ANDRE-1308, ANDRE-1309, ANDRE-1310, ART-DECO-VELVET-01, ART-DECO-VELVET-02, ART-DECO-VELVET-03, ART-DECO-VELVET-04, ART-DECO-VELVET-05, ART-DECO-VELVET-06, ART-DECO-VELVET-07, ART-DECO-VELVET-08, ART-DECO-VELVET-09, ART-DECO-VELVET-10...11 (write a comment in order), ATOS-111, ATOS-112, ATOS-113, ATOS-114, ATOS-115, ATOS-116, ATOS-117, ATOS-118, ATOS-119, ATOS-120...126 (write a comment in order), AURORA-2480, AURORA-2481, AURORA-2482, AURORA-2483, AURORA-2484, AURORA-2485, AURORA-2486, AURORA-2487, AURORA-2488, AURORA-2489...2505 (write a comment in order), BALOO-2071, BALOO-2072, BALOO-2073, BALOO-2074, BALOO-2076, BALOO-2077, BALOO-2078, BALOO-2079, BALOO-2081, BALOO-2082...2089 (write a comment in order), BLACK-WHITE-VELVET-01, BLACK-WHITE-VELVET-02, BLACK-WHITE-VELVET-03, BLACK-WHITE-VELVET-04, BLACK-WHITE-VELVET-05, BLACK-WHITE-VELVET-06, BLACK-WHITE-VELVET-07, BLACK-WHITE-VELVET-08, BLACK-WHITE-VELVET-09, BLACK-WHITE-VELVET-09, BLOOM-02, BLOOM-03, BLOOM-04, BLOOM-05, BLOOM-06, BLOOM-07, BLOOM-08, BLOOM-09, BLOOM-10, BRAID-3001, BRAID-3002,