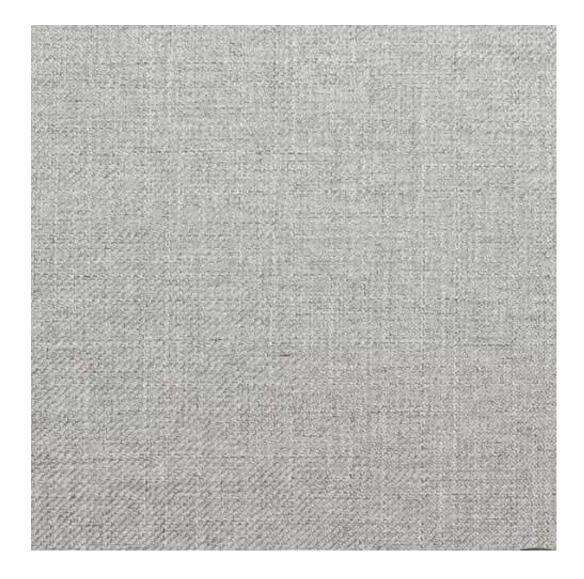

# **Product description**

Upholstered Bench Industrial Style LGM-7 HAMILTON-2812 | Width: 40 cm - 200 cm | Height: 40 cm - 50 cm | Depth: 30 cm - 40 cm |

Technical data

Product-Code:

| LGM-7                   |  |  |  |
|-------------------------|--|--|--|
| Catalogue number:       |  |  |  |
| 22307                   |  |  |  |
| Condition:              |  |  |  |
| New                     |  |  |  |
| Bench width:            |  |  |  |
| 40 cm - 200 cm          |  |  |  |
| Choose from parameter   |  |  |  |
| Bench height:           |  |  |  |
| 40 cm - 50 cm           |  |  |  |
| Choose from parameter   |  |  |  |
| Bench depth:            |  |  |  |
| 30 cm - 40 cm           |  |  |  |
| Choose from parameter   |  |  |  |
| Type of fabric:         |  |  |  |
| Choose from parameter   |  |  |  |
| Type of fabric (Photo): |  |  |  |
| HAMILTON-2812           |  |  |  |
|                         |  |  |  |
|                         |  |  |  |
|                         |  |  |  |
|                         |  |  |  |

**Height**: 40 cm , 45 cm , 50 cm **Depth**: 30 cm , 35 cm , 40 cm

Type of fabric: HAMILTON-2812 (Photo), ANDRE-1300, ANDRE-1301, ANDRE-1302, ANDRE-1303, ANDRE-1304, ANDRE-1305, ANDRE-1306, ANDRE-1307, ANDRE-1308, ANDRE-1309, ANDRE-1310, ART-DECO-VELVET-01, ART-DECO-VELVET-02, ART-DECO-VELVET-03, ART-DECO-VELVET-04, ART-DECO-VELVET-05, ART-DECO-VELVET-06, ART-DECO-VELVET-07, ART-DECO-VELVET-08, ART-DECO-VELVET-09, ART-DECO-VELVET-10...11 (write a comment in order), ATOS-111, ATOS-112, ATOS-113, ATOS-114, ATOS-115, ATOS-116, ATOS-117, ATOS-118, ATOS-119, ATOS-120...126 (write a comment in order), AURORA-2480, AURORA-2481, AURORA-2482, AURORA-2483, AURORA-2484, AURORA-2485, AURORA-2486, AURORA-2487, AURORA-2488, AURORA-2489...2505 (write a comment in order), BALOO-2071, BALOO-2072, BALOO-2073, BALOO-2074, BALOO-2076, BALOO-2077, BALOO-2078, BALOO-2079, BALOO-2081, BALOO-2082...2089 (write a comment in order), BLACK-WHITE-VELVET-01, BLACK-WHITE-VELVET-02, BLACK-WHITE-VELVET-03, BLACK-WHITE-VELVET-04, BLACK-WHITE-VELVET-05, BLACK-WHITE-VELVET-06, BLACK-WHITE-VELVET-07, BLACK-WHITE-VELVET-08, BLACK-WHITE-VELVET-09, BLACK-WHITE-VELVET-09, BLOOM-02, BLOOM-03, BLOOM-04, BLOOM-05, BLOOM-06, BLOOM-07, BLOOM-08, BLOOM-09, BLOOM-10, BRAID-3001, BRAID-3002,