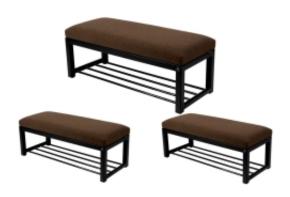

# **Upholstered Bench Industrial Style LGM-7 HAMILTON-2812**

| Number        | 22307            |
|---------------|------------------|
| Producer code | LGM-7            |
| Manufacturer  | Emra Wood Design |

# **Product description**

Upholstered Bench Industrial Style LGM-7 HAMILTON-2812 | Width: 40 cm - 200 cm | Height: 40 cm - 50 cm | Depth: 30 cm - 40 cm |

Technical data

Product-Code:

| LGM-7                   |  |  |  |
|-------------------------|--|--|--|
| Catalogue number:       |  |  |  |
| 22307                   |  |  |  |
| Condition:              |  |  |  |
| New                     |  |  |  |
| Bench width:            |  |  |  |
| 40 cm - 200 cm          |  |  |  |
| Choose from parameter   |  |  |  |
| Bench height:           |  |  |  |
| 40 cm - 50 cm           |  |  |  |
| Choose from parameter   |  |  |  |
| Bench depth:            |  |  |  |
| 30 cm - 40 cm           |  |  |  |
| Choose from parameter   |  |  |  |
| Type of fabric:         |  |  |  |
| Choose from parameter   |  |  |  |
| Type of fabric (Photo): |  |  |  |
| HAMILTON-2812           |  |  |  |
|                         |  |  |  |
|                         |  |  |  |
|                         |  |  |  |
|                         |  |  |  |

### Upholstered Bench Industrial Style LGM-7 HAMILTON-2812

- · A functional and practical bench for hallway, living room, bedroom, dressing room, bathroom, reception and office
- Some bench models have a practical shelf for shoes
- The frame and upholstery are made of the highest quality materials
- Production of the bench according to customer requirements

#### **Product features**

- Very high-quality and precise workmanship directly from the manufacturer
- The bench features an interchangeable seat to adapt the product to the future appearance of the room
- The bench does not require self-assembly and is delivered to the customer in its entirety
- Take a look at our fabric palette for more options
- We are at your disposal if you have any questions about the product
- By purchasing a product, you are buying a non-prefabricated item made according to specifications (selection of color, upholstery, materials, etc.)