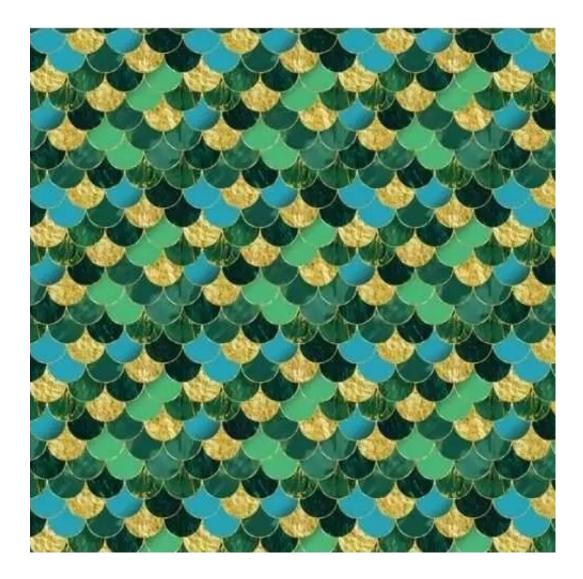

# **Product description**

Upholstered Bench Industrial Style LGM-7 HAMILTON-2812 | Width: 40 cm - 200 cm | Height: 40 cm - 50 cm | Depth: 30 cm - 40 cm |

Technical data

Product-Code:

| LGM-7                   |  |  |  |
|-------------------------|--|--|--|
| Catalogue number:       |  |  |  |
| 22307                   |  |  |  |
| Condition:              |  |  |  |
| New                     |  |  |  |
| Bench width:            |  |  |  |
| 40 cm - 200 cm          |  |  |  |
| Choose from parameter   |  |  |  |
| Bench height:           |  |  |  |
| 40 cm - 50 cm           |  |  |  |
| Choose from parameter   |  |  |  |
| Bench depth:            |  |  |  |
| 30 cm - 40 cm           |  |  |  |
| Choose from parameter   |  |  |  |
| Type of fabric:         |  |  |  |
| Choose from parameter   |  |  |  |
| Type of fabric (Photo): |  |  |  |
| HAMILTON-2812           |  |  |  |
|                         |  |  |  |
|                         |  |  |  |
|                         |  |  |  |
|                         |  |  |  |

FLORENCE-ECO-LEATHER

FLOWER-VELVET

FUSHION-ECO-LEATHER

GEODY

**HAMILTON** 

**HEXAGON-VELVET** 

HOLD-ME

**HUSK-VELVET** 

**Height**: 40 cm , 45 cm , 50 cm **Depth**: 30 cm , 35 cm , 40 cm

Type of fabric: HAMILTON-2812 (Photo), ANDRE-1300, ANDRE-1301, ANDRE-1302, ANDRE-1303, ANDRE-1304, ANDRE-1305, ANDRE-1306, ANDRE-1307, ANDRE-1308, ANDRE-1309, ANDRE-1310, ART-DECO-VELVET-01, ART-DECO-VELVET-02, ART-DECO-VELVET-03, ART-DECO-VELVET-04, ART-DECO-VELVET-05, ART-DECO-VELVET-06, ART-DECO-VELVET-07, ART-DECO-VELVET-08, ART-DECO-VELVET-09, ART-DECO-VELVET-10...11 (write a comment in order), ATOS-111, ATOS-112, ATOS-113, ATOS-114, ATOS-115, ATOS-116, ATOS-117, ATOS-118, ATOS-119, ATOS-120...126 (write a comment in order), AURORA-2480, AURORA-2481, AURORA-2482, AURORA-2483, AURORA-2484, AURORA-2485, AURORA-2486, AURORA-2487, AURORA-2488, AURORA-2489...2505 (write a comment in order), BALOO-2071, BALOO-2072, BALOO-2073, BALOO-2074, BALOO-2076, BALOO-2077, BALOO-2078, BALOO-2079, BALOO-2081, BALOO-2082...2089 (write a comment in order), BLACK-WHITE-VELVET-01, BLACK-WHITE-VELVET-02, BLACK-WHITE-VELVET-03, BLACK-WHITE-VELVET-04, BLACK-WHITE-VELVET-05, BLACK-WHITE-VELVET-06, BLACK-WHITE-VELVET-07, BLACK-WHITE-VELVET-08, BLACK-WHITE-VELVET-09, BLACK-WHITE-VELVET-09, BLOOM-02, BLOOM-03, BLOOM-04, BLOOM-05, BLOOM-06, BLOOM-07, BLOOM-08, BLOOM-09, BLOOM-10, BRAID-3001, BRAID-3002,