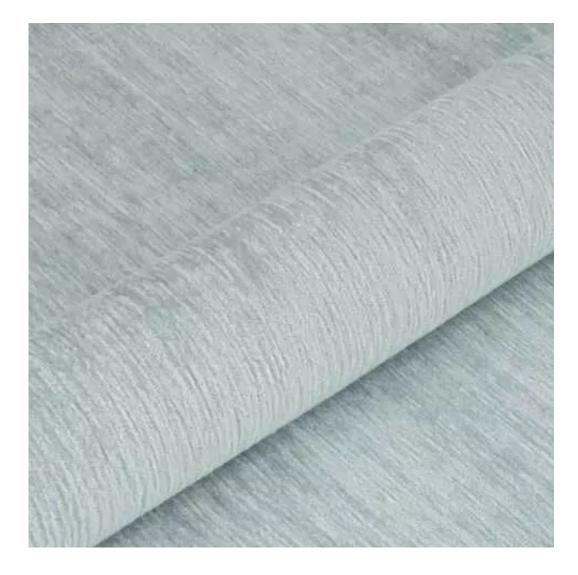

# **Product description**

Upholstered Bench Industrial Style LGM-7 HAMILTON-2811 | Width: 40 cm - 200 cm | Height: 40 cm - 50 cm | Depth: 30 cm - 40 cm |

Technical data

Product-Code:

| LGM-7                   |  |  |  |
|-------------------------|--|--|--|
| Catalogue number:       |  |  |  |
| 22353                   |  |  |  |
| Condition:              |  |  |  |
| New                     |  |  |  |
| Bench width:            |  |  |  |
| 40 cm - 200 cm          |  |  |  |
| Choose from parameter   |  |  |  |
| Bench height:           |  |  |  |
| 40 cm - 50 cm           |  |  |  |
| Choose from parameter   |  |  |  |
| Bench depth:            |  |  |  |
| 30 cm - 40 cm           |  |  |  |
| Choose from parameter   |  |  |  |
| Type of fabric:         |  |  |  |
| Choose from parameter   |  |  |  |
| Type of fabric (Photo): |  |  |  |
| HAMILTON-2811           |  |  |  |
|                         |  |  |  |
|                         |  |  |  |
|                         |  |  |  |
|                         |  |  |  |

**Height**: 40 cm , 45 cm , 50 cm **Depth**: 30 cm , 35 cm , 40 cm

Type of fabric: HAMILTON-2811 (Photo), ANDRE-1300, ANDRE-1301, ANDRE-1302, ANDRE-1303, ANDRE-1304, ANDRE-1305, ANDRE-1306, ANDRE-1307, ANDRE-1308, ANDRE-1309, ANDRE-1310, ART-DECO-VELVET-01, ART-DECO-VELVET-02, ART-DECO-VELVET-03, ART-DECO-VELVET-04, ART-DECO-VELVET-05, ART-DECO-VELVET-06, ART-DECO-VELVET-07, ART-DECO-VELVET-08, ART-DECO-VELVET-09, ART-DECO-VELVET-10...11 (write a comment in order), ATOS-111, ATOS-112, ATOS-113, ATOS-114, ATOS-115, ATOS-116, ATOS-117, ATOS-118, ATOS-119, ATOS-120...126 (write a comment in order), AURORA-2480, AURORA-2481, AURORA-2482, AURORA-2483, AURORA-2484, AURORA-2485, AURORA-2486, AURORA-2487, AURORA-2488, AURORA-2489...2505 (write a comment in order), BALOO-2071, BALOO-2072, BALOO-2073, BALOO-2074, BALOO-2076, BALOO-2077, BALOO-2078, BALOO-2079, BALOO-2081, BALOO-2082...2089 (write a comment in order), BLACK-WHITE-VELVET-01, BLACK-WHITE-VELVET-02, BLACK-WHITE-VELVET-03, BLACK-WHITE-VELVET-04, BLACK-WHITE-VELVET-05, BLACK-WHITE-VELVET-06, BLACK-WHITE-VELVET-07, BLACK-WHITE-VELVET-08, BLACK-WHITE-VELVET-09, BLACK-WHITE-VELVET-09, BLOOM-02, BLOOM-03, BLOOM-04, BLOOM-05, BLOOM-06, BLOOM-07, BLOOM-08, BLOOM-09, BLOOM-10, BRAID-3001, BRAID-3002,