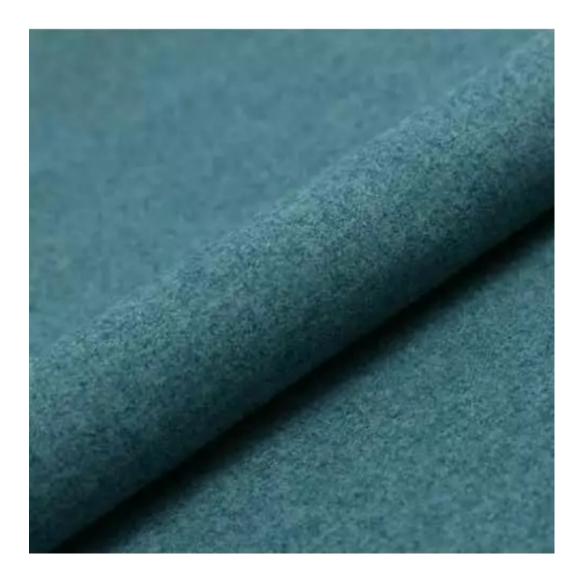

# **Product description**

Upholstered Bench Industrial Style LGM-7 HAMILTON-2811 | Width: 40 cm - 200 cm | Height: 40 cm - 50 cm | Depth: 30 cm - 40 cm |

Technical data

Product-Code:

| LGM-7                   |  |  |  |
|-------------------------|--|--|--|
| Catalogue number:       |  |  |  |
| 22353                   |  |  |  |
| Condition:              |  |  |  |
| New                     |  |  |  |
| Bench width:            |  |  |  |
| 40 cm - 200 cm          |  |  |  |
| Choose from parameter   |  |  |  |
| Bench height:           |  |  |  |
| 40 cm - 50 cm           |  |  |  |
| Choose from parameter   |  |  |  |
| Bench depth:            |  |  |  |
| 30 cm - 40 cm           |  |  |  |
| Choose from parameter   |  |  |  |
| Type of fabric:         |  |  |  |
| Choose from parameter   |  |  |  |
| Type of fabric (Photo): |  |  |  |
| HAMILTON-2811           |  |  |  |
|                         |  |  |  |
|                         |  |  |  |
|                         |  |  |  |
|                         |  |  |  |

FLORENCE-ECO-LEATHER

FLOWER-VELVET

FUSHION-ECO-LEATHER

GEODY

**HAMILTON** 

**HEXAGON-VELVET** 

HOLD-ME

**HUSK-VELVET** 