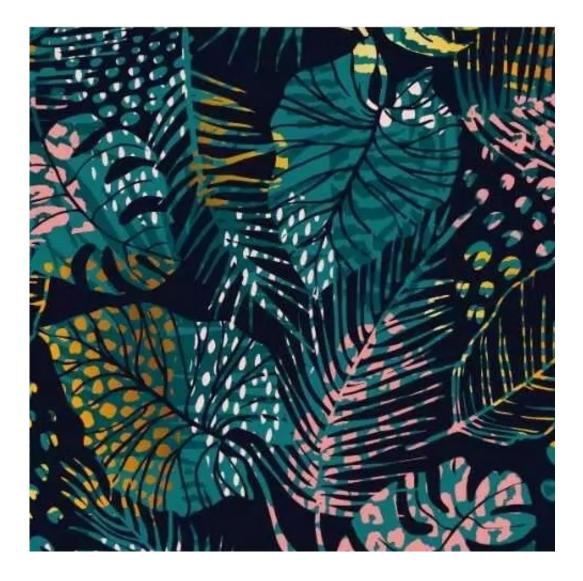

# **Product description**

Upholstered Bench Industrial Style LGM-7 HAMILTON-2811 | Width: 40 cm - 200 cm | Height: 40 cm - 50 cm | Depth: 30 cm - 40 cm |

Technical data

Product-Code:

| LGM-7                   |  |  |  |
|-------------------------|--|--|--|
| Catalogue number:       |  |  |  |
| 22353                   |  |  |  |
| Condition:              |  |  |  |
| New                     |  |  |  |
| Bench width:            |  |  |  |
| 40 cm - 200 cm          |  |  |  |
| Choose from parameter   |  |  |  |
| Bench height:           |  |  |  |
| 40 cm - 50 cm           |  |  |  |
| Choose from parameter   |  |  |  |
| Bench depth:            |  |  |  |
| 30 cm - 40 cm           |  |  |  |
| Choose from parameter   |  |  |  |
| Type of fabric:         |  |  |  |
| Choose from parameter   |  |  |  |
| Type of fabric (Photo): |  |  |  |
| HAMILTON-2811           |  |  |  |
|                         |  |  |  |
|                         |  |  |  |
|                         |  |  |  |
|                         |  |  |  |