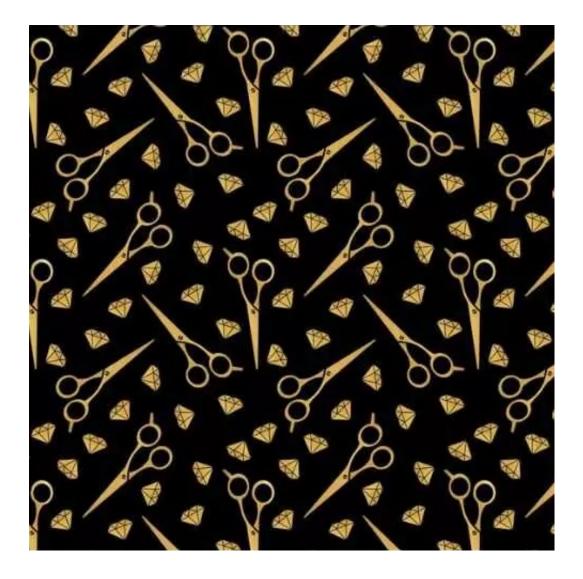

# **Product description**

Upholstered Bench Industrial Style LGM-7 HAMILTON-2811 | Width: 40 cm - 200 cm | Height: 40 cm - 50 cm | Depth: 30 cm - 40 cm |

Technical data

Product-Code:

| LGM-7                   |  |  |  |
|-------------------------|--|--|--|
| Catalogue number:       |  |  |  |
| 22353                   |  |  |  |
| Condition:              |  |  |  |
| New                     |  |  |  |
| Bench width:            |  |  |  |
| 40 cm - 200 cm          |  |  |  |
| Choose from parameter   |  |  |  |
| Bench height:           |  |  |  |
| 40 cm - 50 cm           |  |  |  |
| Choose from parameter   |  |  |  |
| Bench depth:            |  |  |  |
| 30 cm - 40 cm           |  |  |  |
| Choose from parameter   |  |  |  |
| Type of fabric:         |  |  |  |
| Choose from parameter   |  |  |  |
| Type of fabric (Photo): |  |  |  |
| HAMILTON-2811           |  |  |  |
|                         |  |  |  |
|                         |  |  |  |
|                         |  |  |  |
|                         |  |  |  |

**Height**: 40 cm , 45 cm , 50 cm **Depth**: 30 cm , 35 cm , 40 cm

Type of fabric: HAMILTON-2811 (Photo), ANDRE-1300, ANDRE-1301, ANDRE-1302, ANDRE-1303, ANDRE-1304, ANDRE-1305, ANDRE-1306, ANDRE-1307, ANDRE-1308, ANDRE-1309, ANDRE-1310, ART-DECO-VELVET-01, ART-DECO-VELVET-02, ART-DECO-VELVET-03, ART-DECO-VELVET-04, ART-DECO-VELVET-05, ART-DECO-VELVET-06, ART-DECO-VELVET-07, ART-DECO-VELVET-08, ART-DECO-VELVET-09, ART-DECO-VELVET-10...11 (write a comment in order), ATOS-111, ATOS-112, ATOS-113, ATOS-114, ATOS-115, ATOS-116, ATOS-117, ATOS-118, ATOS-119, ATOS-120...126 (write a comment in order), AURORA-2480, AURORA-2481, AURORA-2482, AURORA-2483, AURORA-2484, AURORA-2485, AURORA-2486, AURORA-2487, AURORA-2488, AURORA-2489...2505 (write a comment in order), BALOO-2071, BALOO-2072, BALOO-2073, BALOO-2074, BALOO-2076, BALOO-2077, BALOO-2078, BALOO-2079, BALOO-2081, BALOO-2082...2089 (write a comment in order), BLACK-WHITE-VELVET-01, BLACK-WHITE-VELVET-02, BLACK-WHITE-VELVET-03, BLACK-WHITE-VELVET-04, BLACK-WHITE-VELVET-05, BLACK-WHITE-VELVET-06, BLACK-WHITE-VELVET-07, BLACK-WHITE-VELVET-08, BLACK-WHITE-VELVET-09, BLACK-WHITE-VELVET-09, BLOOM-02, BLOOM-03, BLOOM-04, BLOOM-05, BLOOM-06, BLOOM-07, BLOOM-08, BLOOM-09, BLOOM-10, BRAID-3001, BRAID-3002,