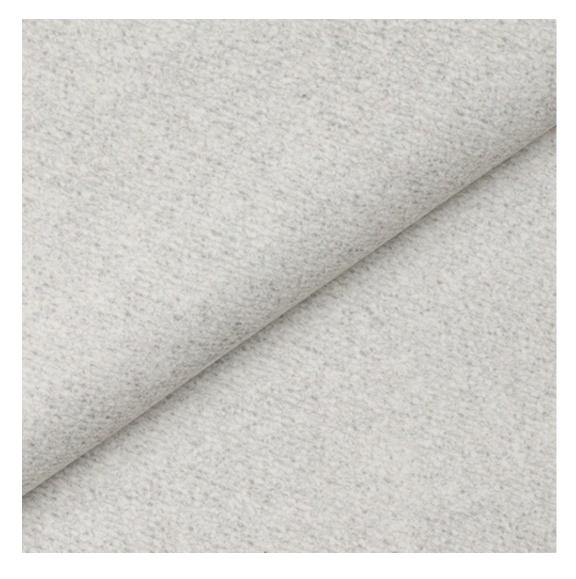

# **Product description**

Upholstered Bench Industrial Style LGM-7 HAMILTON-2811 | Width: 40 cm - 200 cm | Height: 40 cm - 50 cm | Depth: 30 cm - 40 cm |

Technical data

Product-Code:

| LGM-7                   |  |  |  |
|-------------------------|--|--|--|
| Catalogue number:       |  |  |  |
| 22353                   |  |  |  |
| Condition:              |  |  |  |
| New                     |  |  |  |
| Bench width:            |  |  |  |
| 40 cm - 200 cm          |  |  |  |
| Choose from parameter   |  |  |  |
| Bench height:           |  |  |  |
| 40 cm - 50 cm           |  |  |  |
| Choose from parameter   |  |  |  |
| Bench depth:            |  |  |  |
| 30 cm - 40 cm           |  |  |  |
| Choose from parameter   |  |  |  |
| Type of fabric:         |  |  |  |
| Choose from parameter   |  |  |  |
| Type of fabric (Photo): |  |  |  |
| HAMILTON-2811           |  |  |  |
|                         |  |  |  |
|                         |  |  |  |
|                         |  |  |  |
|                         |  |  |  |

FLORENCE-ECO-LEATHER

FLOWER-VELVET

FUSHION-ECO-LEATHER

GEODY

**HAMILTON** 

**HEXAGON-VELVET** 

HOLD-ME

**HUSK-VELVET** 