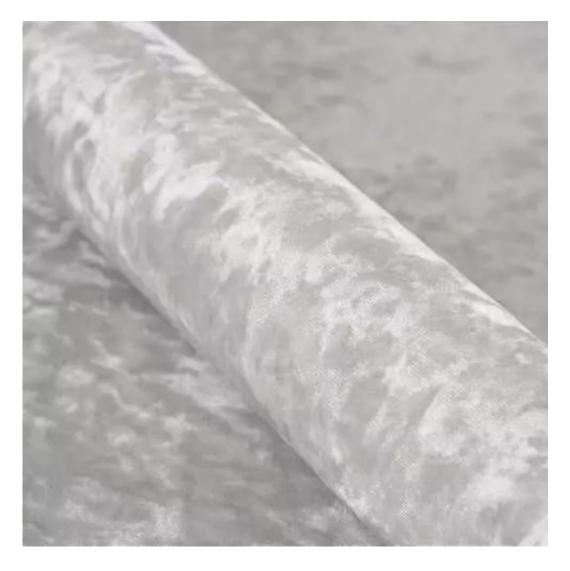

# **Product description**

Upholstered Bench Industrial Style LGM-7 HAMILTON-2811 | Width: 40 cm - 200 cm | Height: 40 cm - 50 cm | Depth: 30 cm - 40 cm |

Technical data

Product-Code:

| LGM-7                   |  |  |  |
|-------------------------|--|--|--|
| Catalogue number:       |  |  |  |
| 22353                   |  |  |  |
| Condition:              |  |  |  |
| New                     |  |  |  |
| Bench width:            |  |  |  |
| 40 cm - 200 cm          |  |  |  |
| Choose from parameter   |  |  |  |
| Bench height:           |  |  |  |
| 40 cm - 50 cm           |  |  |  |
| Choose from parameter   |  |  |  |
| Bench depth:            |  |  |  |
| 30 cm - 40 cm           |  |  |  |
| Choose from parameter   |  |  |  |
| Type of fabric:         |  |  |  |
| Choose from parameter   |  |  |  |
| Type of fabric (Photo): |  |  |  |
| HAMILTON-2811           |  |  |  |
|                         |  |  |  |
|                         |  |  |  |
|                         |  |  |  |
|                         |  |  |  |

**Height**: 40 cm , 45 cm , 50 cm **Depth**: 30 cm , 35 cm , 40 cm

Type of fabric: HAMILTON-2811 (Photo), ANDRE-1300, ANDRE-1301, ANDRE-1302, ANDRE-1303, ANDRE-1304, ANDRE-1305, ANDRE-1306, ANDRE-1307, ANDRE-1308, ANDRE-1309, ANDRE-1310, ART-DECO-VELVET-01, ART-DECO-VELVET-02, ART-DECO-VELVET-03, ART-DECO-VELVET-04, ART-DECO-VELVET-05, ART-DECO-VELVET-06, ART-DECO-VELVET-07, ART-DECO-VELVET-08, ART-DECO-VELVET-09, ART-DECO-VELVET-10...11 (write a comment in order), ATOS-111, ATOS-112, ATOS-113, ATOS-114, ATOS-115, ATOS-116, ATOS-117, ATOS-118, ATOS-119, ATOS-120...126 (write a comment in order), AURORA-2480, AURORA-2481, AURORA-2482, AURORA-2483, AURORA-2484, AURORA-2485, AURORA-2486, AURORA-2487, AURORA-2488, AURORA-2489...2505 (write a comment in order), BALOO-2071, BALOO-2072, BALOO-2073, BALOO-2074, BALOO-2076, BALOO-2077, BALOO-2078, BALOO-2079, BALOO-2081, BALOO-2082...2089 (write a comment in order), BLACK-WHITE-VELVET-01, BLACK-WHITE-VELVET-02, BLACK-WHITE-VELVET-03, BLACK-WHITE-VELVET-04, BLACK-WHITE-VELVET-05, BLACK-WHITE-VELVET-06, BLACK-WHITE-VELVET-07, BLACK-WHITE-VELVET-08, BLACK-WHITE-VELVET-09, BLACK-WHITE-VELVET-09, BLOOM-02, BLOOM-03, BLOOM-04, BLOOM-05, BLOOM-06, BLOOM-07, BLOOM-08, BLOOM-09, BLOOM-10, BRAID-3001, BRAID-3002,