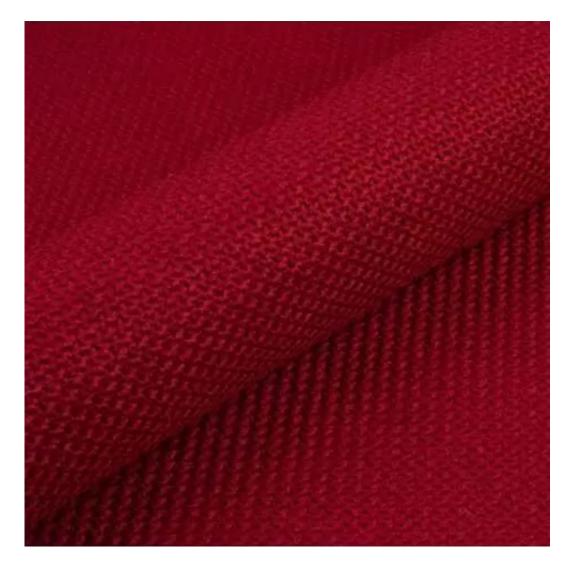

# **Product description**

Upholstered Bench Industrial Style LGM-7 HAMILTON-2811 | Width: 40 cm - 200 cm | Height: 40 cm - 50 cm | Depth: 30 cm - 40 cm |

Technical data

Product-Code:

| LGM-7                   |  |  |  |
|-------------------------|--|--|--|
| Catalogue number:       |  |  |  |
| 22353                   |  |  |  |
| Condition:              |  |  |  |
| New                     |  |  |  |
| Bench width:            |  |  |  |
| 40 cm - 200 cm          |  |  |  |
| Choose from parameter   |  |  |  |
| Bench height:           |  |  |  |
| 40 cm - 50 cm           |  |  |  |
| Choose from parameter   |  |  |  |
| Bench depth:            |  |  |  |
| 30 cm - 40 cm           |  |  |  |
| Choose from parameter   |  |  |  |
| Type of fabric:         |  |  |  |
| Choose from parameter   |  |  |  |
| Type of fabric (Photo): |  |  |  |
| HAMILTON-2811           |  |  |  |
|                         |  |  |  |
|                         |  |  |  |
|                         |  |  |  |
|                         |  |  |  |

FLORENCE-ECO-LEATHER

FLOWER-VELVET

FUSHION-ECO-LEATHER

GEODY

**HAMILTON** 

**HEXAGON-VELVET** 

HOLD-ME

**HUSK-VELVET** 