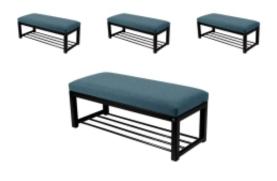

# **Upholstered Bench Industrial Style LGM-7 HAMILTON-2811**

| Number        | 22353            |
|---------------|------------------|
| Producer code | LGM-7            |
| Manufacturer  | Emra Wood Design |

# **Product description**

Upholstered Bench Industrial Style LGM-7 HAMILTON-2811 | Width: 40 cm - 200 cm | Height: 40 cm - 50 cm | Depth: 30 cm - 40 cm |

Technical data

Product-Code:

| LGM-7                   |  |  |  |
|-------------------------|--|--|--|
| Catalogue number:       |  |  |  |
| 22353                   |  |  |  |
| Condition:              |  |  |  |
| New                     |  |  |  |
| Bench width:            |  |  |  |
| 40 cm - 200 cm          |  |  |  |
| Choose from parameter   |  |  |  |
| Bench height:           |  |  |  |
| 40 cm - 50 cm           |  |  |  |
| Choose from parameter   |  |  |  |
| Bench depth:            |  |  |  |
| 30 cm - 40 cm           |  |  |  |
| Choose from parameter   |  |  |  |
| Type of fabric:         |  |  |  |
| Choose from parameter   |  |  |  |
| Type of fabric (Photo): |  |  |  |
| HAMILTON-2811           |  |  |  |
|                         |  |  |  |
|                         |  |  |  |
|                         |  |  |  |
|                         |  |  |  |

## Upholstered Bench Industrial Style LGM-7 HAMILTON-2811

- · A functional and practical bench for hallway, living room, bedroom, dressing room, bathroom, reception and office
- Some bench models have a practical shelf for shoes
- The frame and upholstery are made of the highest quality materials
- Production of the bench according to customer requirements