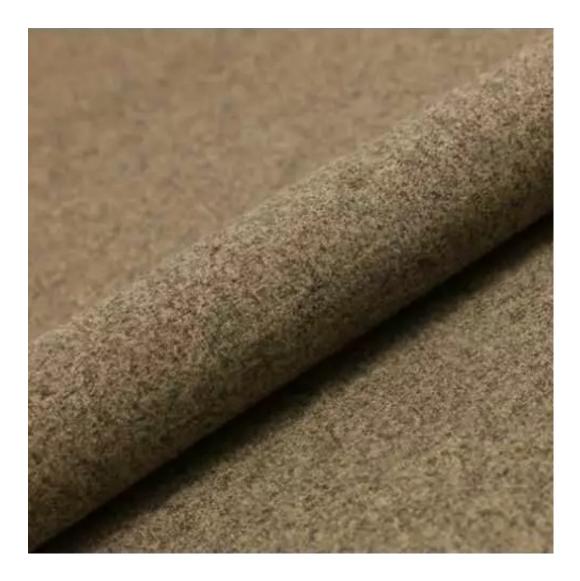

Bench height:

40 cm - 50 cm

Choose from parameter

Bench depth:

30 cm - 40 cm

Choose from parameter

Type of fabric: Choose from parameter

Type of fabric (Photo):

HAMILTON-2808

Product description

**Depth**: 30 cm , 35 cm , 40 cm

**Type of fabric**: HAMILTON-2808 (Photo) , ANDRE-1300 , ANDRE-1301 , ANDRE-1302 , ANDRE-1303 , ANDRE-1304 , ANDRE-1305 , ANDRE-1306 , ANDRE-1307 , ANDRE-1308 , ANDRE-1309 , ANDRE-1310 , ART-DECO-VELVET-01 , ART-DECO-VELVET-02 , ART-DECO-VELVET-03 , ART-DECO-VELVET-04 , ART-DECO-VELVET-05 , ART-DECO-VELVET-06 , ART-DECO-VELVET-07 , ART-DECO-VELVET-08 , ART-DECO-VELVET-09 , ART-DECO-VELVET-10..11 (write a comment in order) , ATOS-111 , ATOS-112 , ATOS-113 , ATOS-114 , ATOS-115 , ATOS-116 , ATOS-117 , ATOS-118 , ATOS-119 , ATOS-120..126 (write a comment in order) , AURORA-2480 , AURORA-2481 , AURORA-2482 , AURORA-2483 , AURORA-2484 , AURORA-2485 , AURORA-2486 , AURORA-2487 , AURORA-2488 , AURORA-2489..2505 (write a comment in order) , BALOO-2071 , BALOO-2072 , BALOO-2073 , BALOO-2074 , BALOO-2076 , BALOO-2077 , BALOO-2078 , BALOO-2079 , BALOO-2081 , BALOO-2082..2089 (write a comment in order) , BLACK-WHITE-VELVET-01 , BLACK-WHITE-VELVET-02 , BLACK-WHITE-VELVET-03 , BLACK-WHITE-VELVET-04 , BLACK-WHITE-VELVET-05 , BLACK-WHITE-VELVET-06 , BLACK-WHITE-VELVET-07 , BLACK-WHITE-VELVET-08 , BLACK-WHITE-VELVET-09 , BLACK-WHITE-VELVET-10..32 (write a comment in order) , BLOOM-01 , BLOOM-02 , BLOOM-03 , BLOOM-04 , BLOOM-05 , BLOOM-06 , BLOOM-07 , BLOOM-08 , BLOOM-09 , BLOOM-10 , BRAID-3001 , BRAID-3002 ,