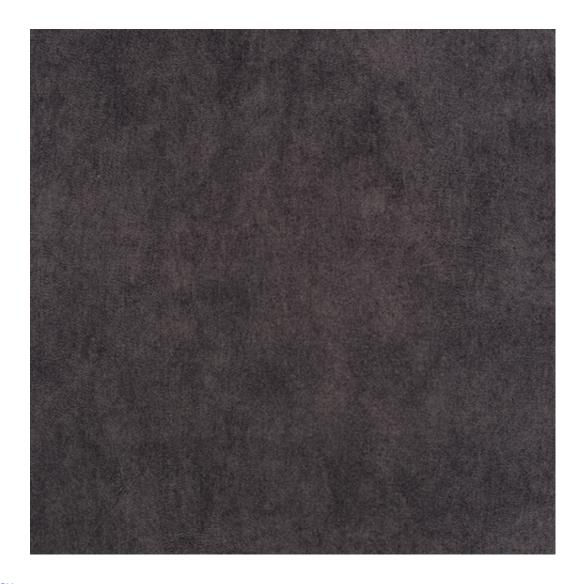

## Product description

Upholstered Bench Industrial Style LGM-7 HAMILTON-2808 | Width: 40 cm - 200 cm | Height: 40 cm - 50 cm | Depth: 30 cm - 40 cm |

Technical data

Product-Code:

#### LGM-7

Catalogue number:

22306

Condition:

New

Bench width:

40 cm - 200 cm

Choose from parameter

Bench height:

40 cm - 50 cm

Choose from parameter

Bench depth:

30 cm - 40 cm

Choose from parameter

Type of fabric: Choose from parameter

Type of fabric (Photo):

HAMILTON-2808

Product description