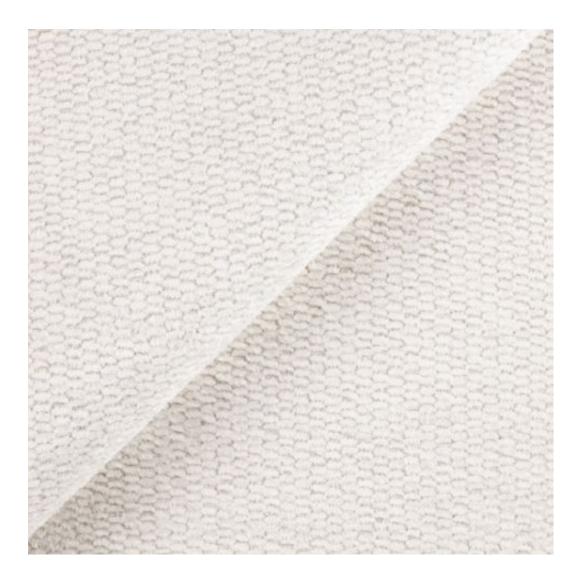

Bench height:

40 cm - 50 cm

Choose from parameter

Bench depth:

30 cm - 40 cm

Choose from parameter

Type of fabric: Choose from parameter

Type of fabric (Photo):

HAMILTON-2808

Product description

**Depth**: 30 cm , 35 cm , 40 cm

**Type of fabric**: HAMILTON-2808 (Photo) , ANDRE-1300 , ANDRE-1301 , ANDRE-1302 , ANDRE-1303 , ANDRE-1304 , ANDRE-1305 , ANDRE-1306 , ANDRE-1307 , ANDRE-1308 , ANDRE-1309 , ANDRE-1310 , ART-DECO-VELVET-01 , ART-DECO-VELVET-02 , ART-DECO-VELVET-03 , ART-DECO-VELVET-04 , ART-DECO-VELVET-05 , ART-DECO-VELVET-06 , ART-DECO-VELVET-07 , ART-DECO-VELVET-08 , ART-DECO-VELVET-09 , ART-DECO-VELVET-10..11 (write a comment in order) , ATOS-111 , ATOS-112 , ATOS-113 , ATOS-114 , ATOS-115 , ATOS-116 , ATOS-117 , ATOS-118 , ATOS-119 , ATOS-120..126 (write a comment in order) , AURORA-2480 , AURORA-2481 , AURORA-2482 , AURORA-2483 , AURORA-2484 , AURORA-2485 , AURORA-2486 , AURORA-2487 , AURORA-2488 , AURORA-2489..2505 (write a comment in order) , BALOO-2071 , BALOO-2072 , BALOO-2073 , BALOO-2074 , BALOO-2076 , BALOO-2077 , BALOO-2078 , BALOO-2079 , BALOO-2081 , BALOO-2082..2089 (write a comment in order) , BLACK-WHITE-VELVET-01 , BLACK-WHITE-VELVET-02 , BLACK-WHITE-VELVET-03 , BLACK-WHITE-VELVET-04 , BLACK-WHITE-VELVET-05 , BLACK-WHITE-VELVET-06 , BLACK-WHITE-VELVET-07 , BLACK-WHITE-VELVET-08 , BLACK-WHITE-VELVET-09 , BLACK-WHITE-VELVET-10..32 (write a comment in order) , BLOOM-01 , BLOOM-02 , BLOOM-03 , BLOOM-04 , BLOOM-05 , BLOOM-06 , BLOOM-07 , BLOOM-08 , BLOOM-09 , BLOOM-10 , BRAID-3001 , BRAID-3002 ,