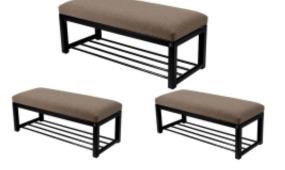

# Upholstered Bench Industrial Style LGM-7 HAMILTON-2808

| Number        | 22306            |  |
|---------------|------------------|--|
| Producer code | LGM-7            |  |
| Manufacturer  | Emra Wood Design |  |

## Product description

Upholstered Bench Industrial Style LGM-7 HAMILTON-2808 | Width: 40 cm - 200 cm | Height: 40 cm - 50 cm | Depth: 30 cm - 40 cm |

Technical data

Product-Code:

#### Upholstered Bench Industrial Style LGM-7 HAMILTON-2808

- A functional and practical bench for hallway, living room, bedroom, dressing room, bathroom, reception and office
- Some bench models have a practical shelf for shoes
- The frame and upholstery are made of the highest quality materials
- Production of the bench according to customer requirements

Product features

- Very high-quality and precise workmanship directly from the manufacturer
- The bench features an interchangeable seat to adapt the product to the future appearance of the room
- The bench does not require self-assembly and is delivered to the customer in its entirety
- Take a look at our fabric palette for more options
- We are at your disposal if you have any questions about the product
- By purchasing a product, you are buying a non-prefabricated item made according to specifications (selection of color, upholstery, materials, etc.)