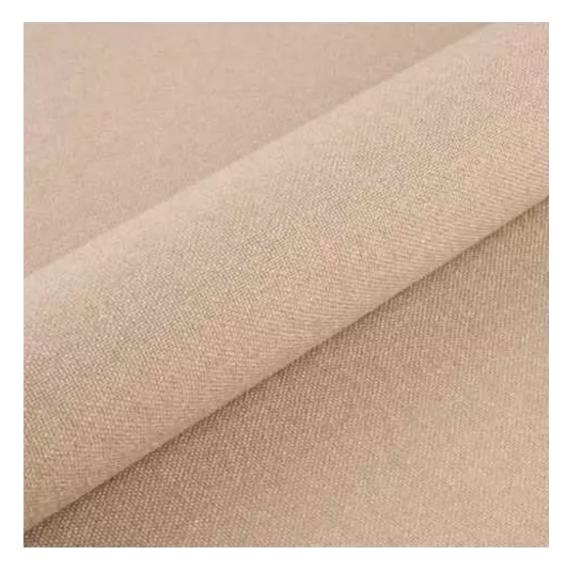

Bench height:

40 cm - 50 cm

Choose from parameter

Bench depth:

30 cm - 40 cm

Choose from parameter

Type of fabric: Choose from parameter

Type of fabric (Photo):

HAMILTON-2808

Product description

**Depth**: 30 cm , 35 cm , 40 cm

**Type of fabric**: HAMILTON-2808 (Photo) , ANDRE-1300 , ANDRE-1301 , ANDRE-1302 , ANDRE-1303 , ANDRE-1304 , ANDRE-1305 , ANDRE-1306 , ANDRE-1307 , ANDRE-1308 , ANDRE-1309 , ANDRE-1310 , ART-DECO-VELVET-01 , ART-DECO-VELVET-02 , ART-DECO-VELVET-03 , ART-DECO-VELVET-04 , ART-DECO-VELVET-05 , ART-DECO-VELVET-06 , ART-DECO-VELVET-07 , ART-DECO-VELVET-08 , ART-DECO-VELVET-09 , ART-DECO-VELVET-10..11 (write a comment in order) , ATOS-111 , ATOS-112 , ATOS-113 , ATOS-114 , ATOS-115 , ATOS-116 , ATOS-117 , ATOS-118 , ATOS-119 , ATOS-120..126 (write a comment in order) , AURORA-2480 , AURORA-2481 , AURORA-2482 , AURORA-2483 , AURORA-2484 , AURORA-2485 , AURORA-2486 , AURORA-2487 , AURORA-2488 , AURORA-2489..2505 (write a comment in order) , BALOO-2071 , BALOO-2072 , BALOO-2073 , BALOO-2074 , BALOO-2076 , BALOO-2077 , BALOO-2078 , BALOO-2079 , BALOO-2081 , BALOO-2082..2089 (write a comment in order) , BLACK-WHITE-VELVET-01 , BLACK-WHITE-VELVET-02 , BLACK-WHITE-VELVET-03 , BLACK-WHITE-VELVET-04 , BLACK-WHITE-VELVET-05 , BLACK-WHITE-VELVET-06 , BLACK-WHITE-VELVET-07 , BLACK-WHITE-VELVET-08 , BLACK-WHITE-VELVET-09 , BLACK-WHITE-VELVET-10..32 (write a comment in order) , BLOOM-01 , BLOOM-02 , BLOOM-03 , BLOOM-04 , BLOOM-05 , BLOOM-06 , BLOOM-07 , BLOOM-08 , BLOOM-09 , BLOOM-10 , BRAID-3001 , BRAID-3002 ,