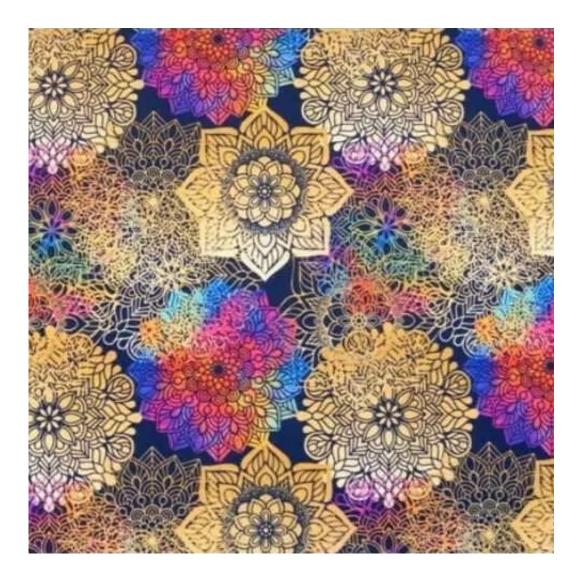

Bench height:

40 cm - 50 cm

Choose from parameter

Bench depth:

30 cm - 40 cm

Choose from parameter

Type of fabric: Choose from parameter

Type of fabric (Photo):

HAMILTON-2807

Product description

**Depth**: 30 cm , 35 cm , 40 cm

**Type of fabric**: HAMILTON-2807 (Photo) , ANDRE-1300 , ANDRE-1301 , ANDRE-1302 , ANDRE-1303 , ANDRE-1304 , ANDRE-1305 , ANDRE-1306 , ANDRE-1307 , ANDRE-1308 , ANDRE-1309 , ANDRE-1310 , ART-DECO-VELVET-01 , ART-DECO-VELVET-02 , ART-DECO-VELVET-03 , ART-DECO-VELVET-04 , ART-DECO-VELVET-05 , ART-DECO-VELVET-06 , ART-DECO-VELVET-07 , ART-DECO-VELVET-08 , ART-DECO-VELVET-09 , ART-DECO-VELVET-10..11 (write a comment in order) , ATOS-111 , ATOS-112 , ATOS-113 , ATOS-114 , ATOS-115 , ATOS-116 , ATOS-117 , ATOS-118 , ATOS-119 , ATOS-120..126 (write a comment in order) , AURORA-2480 , AURORA-2481 , AURORA-2482 , AURORA-2483 , AURORA-2484 , AURORA-2485 , AURORA-2486 , AURORA-2487 , AURORA-2488 , AURORA-2489..2505 (write a comment in order) , BALOO-2071 , BALOO-2072 , BALOO-2073 , BALOO-2074 , BALOO-2076 , BALOO-2077 , BALOO-2078 , BALOO-2079 , BALOO-2081 , BALOO-2082..2089 (write a comment in order) , BLACK-WHITE-VELVET-01 , BLACK-WHITE-VELVET-02 , BLACK-WHITE-VELVET-03 , BLACK-WHITE-VELVET-04 , BLACK-WHITE-VELVET-05 , BLACK-WHITE-VELVET-06 , BLACK-WHITE-VELVET-07 , BLACK-WHITE-VELVET-08 , BLACK-WHITE-VELVET-09 , BLACK-WHITE-VELVET-10..32 (write a comment in order) , BLOOM-01 , BLOOM-02 , BLOOM-03 , BLOOM-04 , BLOOM-05 , BLOOM-06 , BLOOM-07 , BLOOM-08 , BLOOM-09 , BLOOM-10 , BRAID-3001 , BRAID-3002 ,