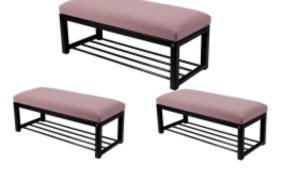

# Upholstered Bench Industrial Style LGM-7 HAMILTON-2807

| Number        | 22305            |  |
|---------------|------------------|--|
| Producer code | LGM-7            |  |
| Manufacturer  | Emra Wood Design |  |

# Product description

Upholstered Bench Industrial Style LGM-7 HAMILTON-2807 | Width: 40 cm - 200 cm | Height: 40 cm - 50 cm | Depth: 30 cm - 40 cm |

Technical data

Product-Code:

#### Upholstered Bench Industrial Style LGM-7 HAMILTON-2807

- A functional and practical bench for hallway, living room, bedroom, dressing room, bathroom, reception and office
- Some bench models have a practical shelf for shoes
- The frame and upholstery are made of the highest quality materials
- Production of the bench according to customer requirements

Product features

- Very high-quality and precise workmanship directly from the manufacturer
- The bench features an interchangeable seat to adapt the product to the future appearance of the room
- The bench does not require self-assembly and is delivered to the customer in its entirety
- Take a look at our fabric palette for more options
- We are at your disposal if you have any questions about the product
- By purchasing a product, you are buying a non-prefabricated item made according to specifications (selection of color, upholstery, materials, etc.)