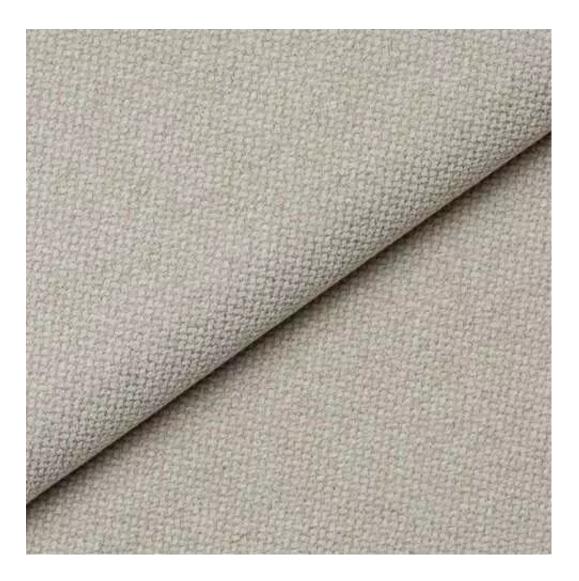

Bench height:

40 cm - 50 cm

Choose from parameter

Bench depth:

30 cm - 40 cm

Choose from parameter

Type of fabric: Choose from parameter

Type of fabric (Photo):

HAMILTON-2807

Product description