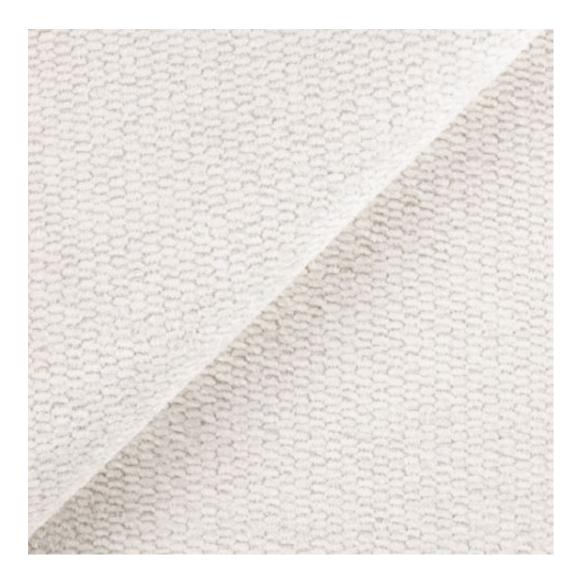

Bench height:

40 cm - 50 cm

Choose from parameter

Bench depth:

30 cm - 40 cm

Choose from parameter

Type of fabric: Choose from parameter

Type of fabric (Photo):

HAMILTON-2807

Product description

**Depth**: 30 cm , 35 cm , 40 cm

**Type of fabric**: HAMILTON-2807 (Photo) , ANDRE-1300 , ANDRE-1301 , ANDRE-1302 , ANDRE-1303 , ANDRE-1304 , ANDRE-1305 , ANDRE-1306 , ANDRE-1307 , ANDRE-1308 , ANDRE-1309 , ANDRE-1310 , ART-DECO-VELVET-01 , ART-DECO-VELVET-02 , ART-DECO-VELVET-03 , ART-DECO-VELVET-04 , ART-DECO-VELVET-05 , ART-DECO-VELVET-06 , ART-DECO-VELVET-07 , ART-DECO-VELVET-08 , ART-DECO-VELVET-09 , ART-DECO-VELVET-10..11 (write a comment in order) , ATOS-111 , ATOS-112 , ATOS-113 , ATOS-114 , ATOS-115 , ATOS-116 , ATOS-117 , ATOS-118 , ATOS-119 , ATOS-120..126 (write a comment in order) , AURORA-2480 , AURORA-2481 , AURORA-2482 , AURORA-2483 , AURORA-2484 , AURORA-2485 , AURORA-2486 , AURORA-2487 , AURORA-2488 , AURORA-2489..2505 (write a comment in order) , BALOO-2071 , BALOO-2072 , BALOO-2073 , BALOO-2074 , BALOO-2076 , BALOO-2077 , BALOO-2078 , BALOO-2079 , BALOO-2081 , BALOO-2082..2089 (write a comment in order) , BLACK-WHITE-VELVET-01 , BLACK-WHITE-VELVET-02 , BLACK-WHITE-VELVET-03 , BLACK-WHITE-VELVET-04 , BLACK-WHITE-VELVET-05 , BLACK-WHITE-VELVET-06 , BLACK-WHITE-VELVET-07 , BLACK-WHITE-VELVET-08 , BLACK-WHITE-VELVET-09 , BLACK-WHITE-VELVET-10..32 (write a comment in order) , BLOOM-01 , BLOOM-02 , BLOOM-03 , BLOOM-04 , BLOOM-05 , BLOOM-06 , BLOOM-07 , BLOOM-08 , BLOOM-09 , BLOOM-10 , BRAID-3001 , BRAID-3002 ,