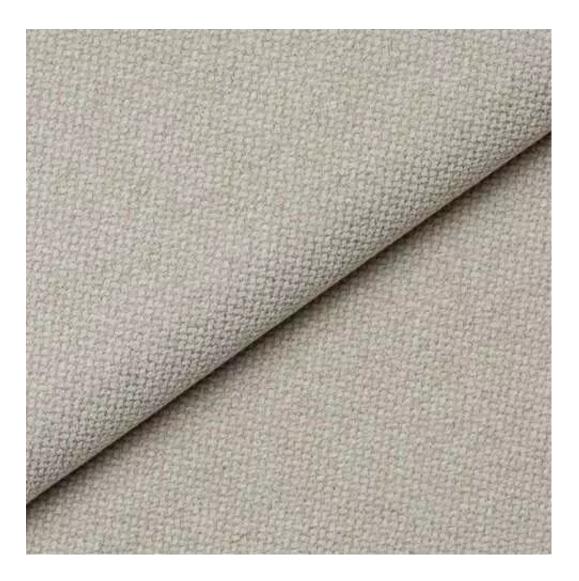

Bench height:

40 cm - 50 cm

Choose from parameter

Bench depth:

30 cm - 40 cm

Choose from parameter

Type of fabric: Choose from parameter

Type of fabric (Photo):

HAMILTON-2805

Product description

**Depth**: 30 cm , 35 cm , 40 cm

**Type of fabric**: HAMILTON-2805 (Photo) , ANDRE-1300 , ANDRE-1301 , ANDRE-1302 , ANDRE-1303 , ANDRE-1304 , ANDRE-1305 , ANDRE-1306 , ANDRE-1307 , ANDRE-1308 , ANDRE-1309 , ANDRE-1310 , ART-DECO-VELVET-01 , ART-DECO-VELVET-02 , ART-DECO-VELVET-03 , ART-DECO-VELVET-04 , ART-DECO-VELVET-05 , ART-DECO-VELVET-06 , ART-DECO-VELVET-07 , ART-DECO-VELVET-08 , ART-DECO-VELVET-09 , ART-DECO-VELVET-10..11 (write a comment in order) , ATOS-111 , ATOS-112 , ATOS-113 , ATOS-114 , ATOS-115 , ATOS-116 , ATOS-117 , ATOS-118 , ATOS-119 , ATOS-120..126 (write a comment in order) , AURORA-2480 , AURORA-2481 , AURORA-2482 , AURORA-2483 , AURORA-2484 , AURORA-2485 , AURORA-2486 , AURORA-2487 , AURORA-2488 , AURORA-2489..2505 (write a comment in order) , BALOO-2071 , BALOO-2072 , BALOO-2073 , BALOO-2074 , BALOO-2076 , BALOO-2077 , BALOO-2078 , BALOO-2079 , BALOO-2081 , BALOO-2082..2089 (write a comment in order) , BLACK-WHITE-VELVET-01 , BLACK-WHITE-VELVET-02 , BLACK-WHITE-VELVET-03 , BLACK-WHITE-VELVET-04 , BLACK-WHITE-VELVET-05 , BLACK-WHITE-VELVET-06 , BLACK-WHITE-VELVET-07 , BLACK-WHITE-VELVET-08 , BLACK-WHITE-VELVET-09 , BLACK-WHITE-VELVET-10..32 (write a comment in order) , BLOOM-01 , BLOOM-02 , BLOOM-03 , BLOOM-04 , BLOOM-05 , BLOOM-06 , BLOOM-07 , BLOOM-08 , BLOOM-09 , BLOOM-10 , BRAID-3001 , BRAID-3002 ,