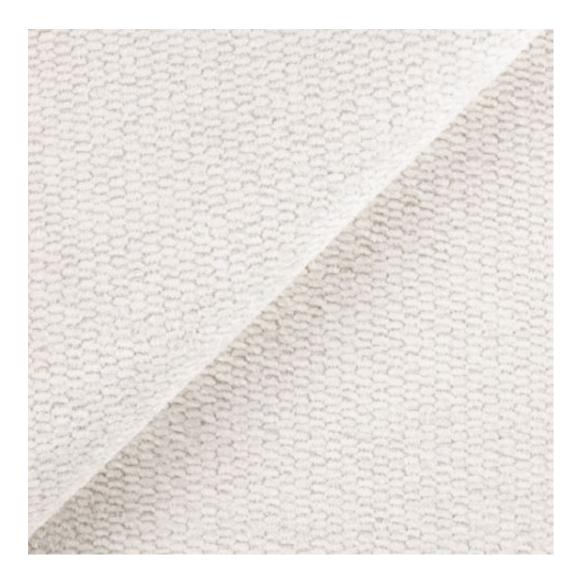

## Product description

Upholstered Bench Industrial Style LGM-7 HAMILTON-2805 | Width: 40 cm - 200 cm | Height: 40 cm - 50 cm | Depth: 30 cm - 40 cm |

Technical data

Product-Code:

Bench height:

40 cm - 50 cm

Choose from parameter

Bench depth:

30 cm - 40 cm

Choose from parameter

Type of fabric: Choose from parameter

Type of fabric (Photo):

HAMILTON-2805

Product description

**Depth**: 30 cm , 35 cm , 40 cm

**Type of fabric**: HAMILTON-2805 (Photo) , ANDRE-1300 , ANDRE-1301 , ANDRE-1302 , ANDRE-1303 , ANDRE-1304 , ANDRE-1305 , ANDRE-1306 , ANDRE-1307 , ANDRE-1308 , ANDRE-1309 , ANDRE-1310 , ART-DECO-VELVET-01 , ART-DECO-VELVET-02 , ART-DECO-VELVET-03 , ART-DECO-VELVET-04 , ART-DECO-VELVET-05 , ART-DECO-VELVET-06 , ART-DECO-VELVET-07 , ART-DECO-VELVET-08 , ART-DECO-VELVET-09 , ART-DECO-VELVET-10..11 (write a comment in order) , ATOS-111 , ATOS-112 , ATOS-113 , ATOS-114 , ATOS-115 , ATOS-116 , ATOS-117 , ATOS-118 , ATOS-119 , ATOS-120..126 (write a comment in order) , AURORA-2480 , AURORA-2481 , AURORA-2482 , AURORA-2483 , AURORA-2484 , AURORA-2485 , AURORA-2486 , AURORA-2487 , AURORA-2488 , AURORA-2489..2505 (write a comment in order) , BALOO-2071 , BALOO-2072 , BALOO-2073 , BALOO-2074 , BALOO-2076 , BALOO-2077 , BALOO-2078 , BALOO-2079 , BALOO-2081 , BALOO-2082..2089 (write a comment in order) , BLACK-WHITE-VELVET-01 , BLACK-WHITE-VELVET-02 , BLACK-WHITE-VELVET-03 , BLACK-WHITE-VELVET-04 , BLACK-WHITE-VELVET-05 , BLACK-WHITE-VELVET-06 , BLACK-WHITE-VELVET-07 , BLACK-WHITE-VELVET-08 , BLACK-WHITE-VELVET-09 , BLACK-WHITE-VELVET-10..32 (write a comment in order) , BLOOM-01 , BLOOM-02 , BLOOM-03 , BLOOM-04 , BLOOM-05 , BLOOM-06 , BLOOM-07 , BLOOM-08 , BLOOM-09 , BLOOM-10 , BRAID-3001 , BRAID-3002 ,