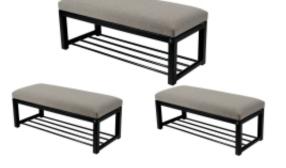

# Upholstered Bench Industrial Style LGM-7 HAMILTON-2805

| Number        | 22304            |  |
|---------------|------------------|--|
| Producer code | LGM-7            |  |
| Manufacturer  | Emra Wood Design |  |

## Product description

Upholstered Bench Industrial Style LGM-7 HAMILTON-2805 | Width: 40 cm - 200 cm | Height: 40 cm - 50 cm | Depth: 30 cm - 40 cm |

Technical data

Product-Code:

#### Upholstered Bench Industrial Style LGM-7 HAMILTON-2805

- A functional and practical bench for hallway, living room, bedroom, dressing room, bathroom, reception and office
- Some bench models have a practical shelf for shoes
- The frame and upholstery are made of the highest quality materials
- Production of the bench according to customer requirements

Product features

- Very high-quality and precise workmanship directly from the manufacturer
- The bench features an interchangeable seat to adapt the product to the future appearance of the room
- The bench does not require self-assembly and is delivered to the customer in its entirety
- Take a look at our fabric palette for more options
- We are at your disposal if you have any questions about the product
- By purchasing a product, you are buying a non-prefabricated item made according to specifications (selection of color, upholstery, materials, etc.)