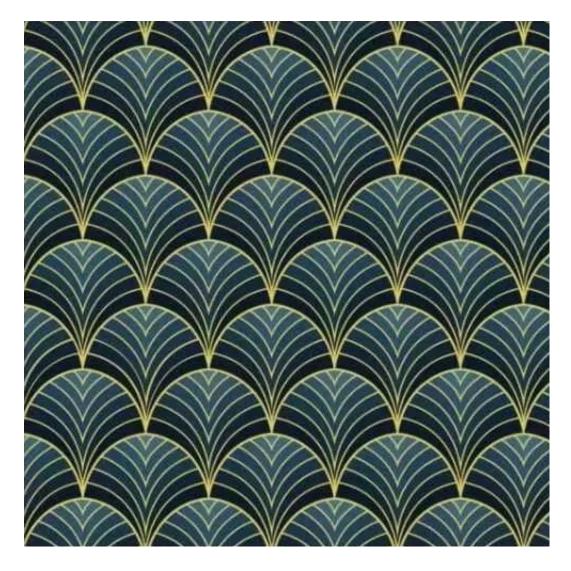

# **Product description**

Upholstered Bench Industrial Style LGM-7 HAMILTON-2803 | Width: 40 cm - 200 cm | Height: 40 cm - 50 cm | Depth: 30 cm - 40 cm |

Technical data

Product-Code:

| LGM-7                   |  |  |
|-------------------------|--|--|
| Catalogue number:       |  |  |
| 22303                   |  |  |
| Condition:              |  |  |
| New                     |  |  |
| Bench width:            |  |  |
| 40 cm - 200 cm          |  |  |
| Choose from parameter   |  |  |
| Bench height:           |  |  |
| 40 cm - 50 cm           |  |  |
| Choose from parameter   |  |  |
| Bench depth:            |  |  |
| 30 cm - 40 cm           |  |  |
| Choose from parameter   |  |  |
| Type of fabric:         |  |  |
| Choose from parameter   |  |  |
| Type of fabric (Photo): |  |  |
| HAMILTON-2803           |  |  |
|                         |  |  |
|                         |  |  |
|                         |  |  |

FLORENCE-ECO-LEATHER

FLOWER-VELVET

FUSHION-ECO-LEATHER

GEODY

**HAMILTON** 

**HEXAGON-VELVET** 

HOLD-ME

**HUSK-VELVET** 

**Height**: 40 cm , 45 cm , 50 cm **Depth**: 30 cm , 35 cm , 40 cm

Type of fabric: HAMILTON-2803 (Photo), ANDRE-1300, ANDRE-1301, ANDRE-1302, ANDRE-1303, ANDRE-1304, ANDRE-1305, ANDRE-1306, ANDRE-1307, ANDRE-1308, ANDRE-1309, ANDRE-1310, ART-DECO-VELVET-01, ART-DECO-VELVET-02, ART-DECO-VELVET-03, ART-DECO-VELVET-04, ART-DECO-VELVET-05, ART-DECO-VELVET-06, ART-DECO-VELVET-07, ART-DECO-VELVET-08, ART-DECO-VELVET-09, ART-DECO-VELVET-10...11 (write a comment in order), ATOS-111, ATOS-112, ATOS-113, ATOS-114, ATOS-115, ATOS-116, ATOS-117, ATOS-118, ATOS-119, ATOS-120...126 (write a comment in order), AURORA-2480, AURORA-2481, AURORA-2482, AURORA-2483, AURORA-2484, AURORA-2485, AURORA-2486, AURORA-2487, AURORA-2488, AURORA-2489...2505 (write a comment in order), BALOO-2071, BALOO-2072, BALOO-2073, BALOO-2074, BALOO-2076, BALOO-2077, BALOO-2078, BALOO-2079, BALOO-2081, BALOO-2082...2089 (write a comment in order), BLACK-WHITE-VELVET-01, BLACK-WHITE-VELVET-02, BLACK-WHITE-VELVET-03, BLACK-WHITE-VELVET-04, BLACK-WHITE-VELVET-05, BLACK-WHITE-VELVET-06, BLACK-WHITE-VELVET-07, BLACK-WHITE-VELVET-08, BLACK-WHITE-VELVET-09, BLACK-WHITE-VELVET-09, BLOOM-02, BLOOM-03, BLOOM-04, BLOOM-05, BLOOM-06, BLOOM-07, BLOOM-08, BLOOM-09, BLOOM-10, BRAID-3001, BRAID-3002,