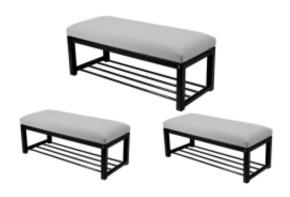

# **Upholstered Bench Industrial Style LGM-7 HAMILTON-2803**

| Number        | 22303            |
|---------------|------------------|
| Producer code | LGM-7            |
| Manufacturer  | Emra Wood Design |

# **Product description**

Upholstered Bench Industrial Style LGM-7 HAMILTON-2803 | Width: 40 cm - 200 cm | Height: 40 cm - 50 cm | Depth: 30 cm - 40 cm |

Technical data

Product-Code:

| LGM-7                   |  |  |
|-------------------------|--|--|
| Catalogue number:       |  |  |
| 22303                   |  |  |
| Condition:              |  |  |
| New                     |  |  |
| Bench width:            |  |  |
| 40 cm - 200 cm          |  |  |
| Choose from parameter   |  |  |
| Bench height:           |  |  |
| 40 cm - 50 cm           |  |  |
| Choose from parameter   |  |  |
| Bench depth:            |  |  |
| 30 cm - 40 cm           |  |  |
| Choose from parameter   |  |  |
| Type of fabric:         |  |  |
| Choose from parameter   |  |  |
| Type of fabric (Photo): |  |  |
| HAMILTON-2803           |  |  |
|                         |  |  |
|                         |  |  |
|                         |  |  |

## Upholstered Bench Industrial Style LGM-7 HAMILTON-2803

- · A functional and practical bench for hallway, living room, bedroom, dressing room, bathroom, reception and office
- Some bench models have a practical shelf for shoes
- The frame and upholstery are made of the highest quality materials
- Production of the bench according to customer requirements

#### **Product features**

- Very high-quality and precise workmanship directly from the manufacturer
- The bench features an interchangeable seat to adapt the product to the future appearance of the room
- The bench does not require self-assembly and is delivered to the customer in its entirety
- Take a look at our fabric palette for more options
- We are at your disposal if you have any questions about the product
- By purchasing a product, you are buying a non-prefabricated item made according to specifications (selection of color, upholstery, materials, etc.)