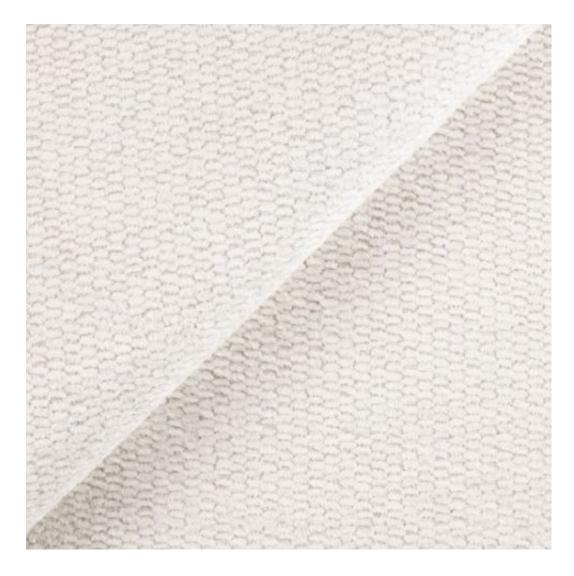

# **Product description**

Upholstered Bench Industrial Style LGM-7 HAMILTON-2803 | Width: 40 cm - 200 cm | Height: 40 cm - 50 cm | Depth: 30 cm - 40 cm |

Technical data

Product-Code:

| LGM-7                   |  |  |
|-------------------------|--|--|
| Catalogue number:       |  |  |
| 22303                   |  |  |
| Condition:              |  |  |
| New                     |  |  |
| Bench width:            |  |  |
| 40 cm - 200 cm          |  |  |
| Choose from parameter   |  |  |
| Bench height:           |  |  |
| 40 cm - 50 cm           |  |  |
| Choose from parameter   |  |  |
| Bench depth:            |  |  |
| 30 cm - 40 cm           |  |  |
| Choose from parameter   |  |  |
| Type of fabric:         |  |  |
| Choose from parameter   |  |  |
| Type of fabric (Photo): |  |  |
| HAMILTON-2803           |  |  |
|                         |  |  |
|                         |  |  |
|                         |  |  |

FLORENCE-ECO-LEATHER

FLOWER-VELVET

FUSHION-ECO-LEATHER

GEODY

**HAMILTON** 

**HEXAGON-VELVET** 

HOLD-ME

**HUSK-VELVET** 