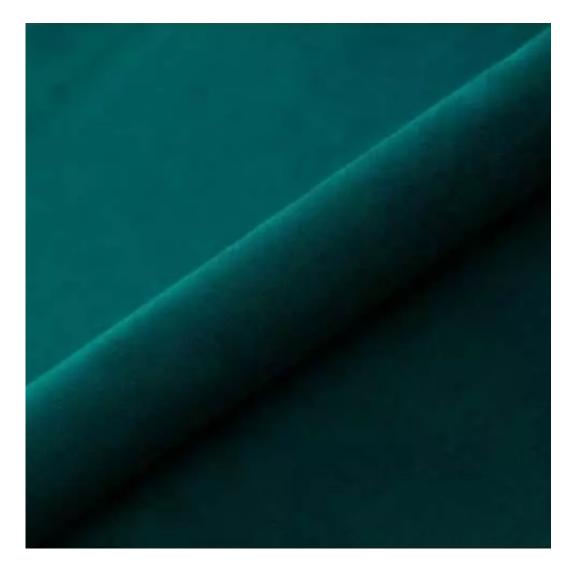

# **Product description**

Upholstered Bench Industrial Style LGM-7 HAMILTON-2803 | Width: 40 cm - 200 cm | Height: 40 cm - 50 cm | Depth: 30 cm - 40 cm |

Technical data

Product-Code:

| LGM-7                   |  |  |
|-------------------------|--|--|
| Catalogue number:       |  |  |
| 22303                   |  |  |
| Condition:              |  |  |
| New                     |  |  |
| Bench width:            |  |  |
| 40 cm - 200 cm          |  |  |
| Choose from parameter   |  |  |
| Bench height:           |  |  |
| 40 cm - 50 cm           |  |  |
| Choose from parameter   |  |  |
| Bench depth:            |  |  |
| 30 cm - 40 cm           |  |  |
| Choose from parameter   |  |  |
| Type of fabric:         |  |  |
| Choose from parameter   |  |  |
| Type of fabric (Photo): |  |  |
| HAMILTON-2803           |  |  |
|                         |  |  |
|                         |  |  |
|                         |  |  |

**Height**: 40 cm , 45 cm , 50 cm **Depth**: 30 cm , 35 cm , 40 cm

Type of fabric: HAMILTON-2803 (Photo), ANDRE-1300, ANDRE-1301, ANDRE-1302, ANDRE-1303, ANDRE-1304, ANDRE-1305, ANDRE-1306, ANDRE-1307, ANDRE-1308, ANDRE-1309, ANDRE-1310, ART-DECO-VELVET-01, ART-DECO-VELVET-02, ART-DECO-VELVET-03, ART-DECO-VELVET-04, ART-DECO-VELVET-05, ART-DECO-VELVET-06, ART-DECO-VELVET-07, ART-DECO-VELVET-08, ART-DECO-VELVET-09, ART-DECO-VELVET-10...11 (write a comment in order), ATOS-111, ATOS-112, ATOS-113, ATOS-114, ATOS-115, ATOS-116, ATOS-117, ATOS-118, ATOS-119, ATOS-120...126 (write a comment in order), AURORA-2480, AURORA-2481, AURORA-2482, AURORA-2483, AURORA-2484, AURORA-2485, AURORA-2486, AURORA-2487, AURORA-2488, AURORA-2489...2505 (write a comment in order), BALOO-2071, BALOO-2072, BALOO-2073, BALOO-2074, BALOO-2076, BALOO-2077, BALOO-2078, BALOO-2079, BALOO-2081, BALOO-2082...2089 (write a comment in order), BLACK-WHITE-VELVET-01, BLACK-WHITE-VELVET-02, BLACK-WHITE-VELVET-03, BLACK-WHITE-VELVET-04, BLACK-WHITE-VELVET-05, BLACK-WHITE-VELVET-06, BLACK-WHITE-VELVET-07, BLACK-WHITE-VELVET-08, BLACK-WHITE-VELVET-09, BLACK-WHITE-VELVET-09, BLOOM-02, BLOOM-03, BLOOM-04, BLOOM-05, BLOOM-06, BLOOM-07, BLOOM-08, BLOOM-09, BLOOM-10, BRAID-3001, BRAID-3002,