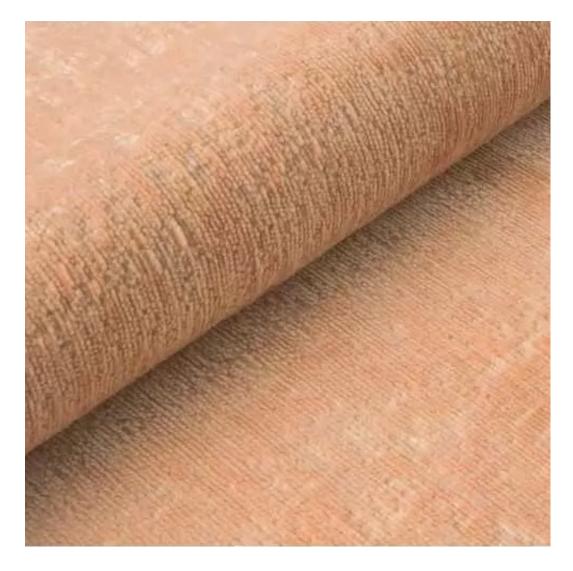

# **Product description**

Upholstered Bench Industrial Style LGM-7 HAMILTON-2803 | Width: 40 cm - 200 cm | Height: 40 cm - 50 cm | Depth: 30 cm - 40 cm |

Technical data

Product-Code:

| LGM-7                   |  |  |
|-------------------------|--|--|
| Catalogue number:       |  |  |
| 22303                   |  |  |
| Condition:              |  |  |
| New                     |  |  |
| Bench width:            |  |  |
| 40 cm - 200 cm          |  |  |
| Choose from parameter   |  |  |
| Bench height:           |  |  |
| 40 cm - 50 cm           |  |  |
| Choose from parameter   |  |  |
| Bench depth:            |  |  |
| 30 cm - 40 cm           |  |  |
| Choose from parameter   |  |  |
| Type of fabric:         |  |  |
| Choose from parameter   |  |  |
| Type of fabric (Photo): |  |  |
| HAMILTON-2803           |  |  |
|                         |  |  |
|                         |  |  |
|                         |  |  |

FLORENCE-ECO-LEATHER

FLOWER-VELVET

FUSHION-ECO-LEATHER

GEODY

**HAMILTON** 

**HEXAGON-VELVET** 

HOLD-ME

**HUSK-VELVET** 