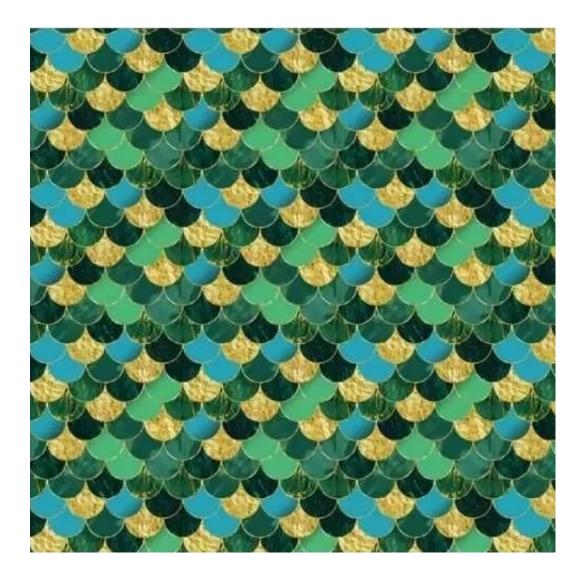

# **Product description**

Upholstered Bench Industrial Style LGM-7 HAMILTON-2803 | Width: 40 cm - 200 cm | Height: 40 cm - 50 cm | Depth: 30 cm - 40 cm |

Technical data

Product-Code:

| LGM-7                   |  |  |
|-------------------------|--|--|
| Catalogue number:       |  |  |
| 22303                   |  |  |
| Condition:              |  |  |
| New                     |  |  |
| Bench width:            |  |  |
| 40 cm - 200 cm          |  |  |
| Choose from parameter   |  |  |
| Bench height:           |  |  |
| 40 cm - 50 cm           |  |  |
| Choose from parameter   |  |  |
| Bench depth:            |  |  |
| 30 cm - 40 cm           |  |  |
| Choose from parameter   |  |  |
| Type of fabric:         |  |  |
| Choose from parameter   |  |  |
| Type of fabric (Photo): |  |  |
| HAMILTON-2803           |  |  |
|                         |  |  |
|                         |  |  |
|                         |  |  |

**Height**: 40 cm , 45 cm , 50 cm **Depth**: 30 cm , 35 cm , 40 cm

Type of fabric: HAMILTON-2803 (Photo), ANDRE-1300, ANDRE-1301, ANDRE-1302, ANDRE-1303, ANDRE-1304, ANDRE-1305, ANDRE-1306, ANDRE-1307, ANDRE-1308, ANDRE-1309, ANDRE-1310, ART-DECO-VELVET-01, ART-DECO-VELVET-02, ART-DECO-VELVET-03, ART-DECO-VELVET-04, ART-DECO-VELVET-05, ART-DECO-VELVET-06, ART-DECO-VELVET-07, ART-DECO-VELVET-08, ART-DECO-VELVET-09, ART-DECO-VELVET-10...11 (write a comment in order), ATOS-111, ATOS-112, ATOS-113, ATOS-114, ATOS-115, ATOS-116, ATOS-117, ATOS-118, ATOS-119, ATOS-120...126 (write a comment in order), AURORA-2480, AURORA-2481, AURORA-2482, AURORA-2483, AURORA-2484, AURORA-2485, AURORA-2486, AURORA-2487, AURORA-2488, AURORA-2489...2505 (write a comment in order), BALOO-2071, BALOO-2072, BALOO-2073, BALOO-2074, BALOO-2076, BALOO-2077, BALOO-2078, BALOO-2079, BALOO-2081, BALOO-2082...2089 (write a comment in order), BLACK-WHITE-VELVET-01, BLACK-WHITE-VELVET-02, BLACK-WHITE-VELVET-03, BLACK-WHITE-VELVET-04, BLACK-WHITE-VELVET-05, BLACK-WHITE-VELVET-06, BLACK-WHITE-VELVET-07, BLACK-WHITE-VELVET-08, BLACK-WHITE-VELVET-09, BLACK-WHITE-VELVET-09, BLOOM-02, BLOOM-03, BLOOM-04, BLOOM-05, BLOOM-06, BLOOM-07, BLOOM-08, BLOOM-09, BLOOM-10, BRAID-3001, BRAID-3002,