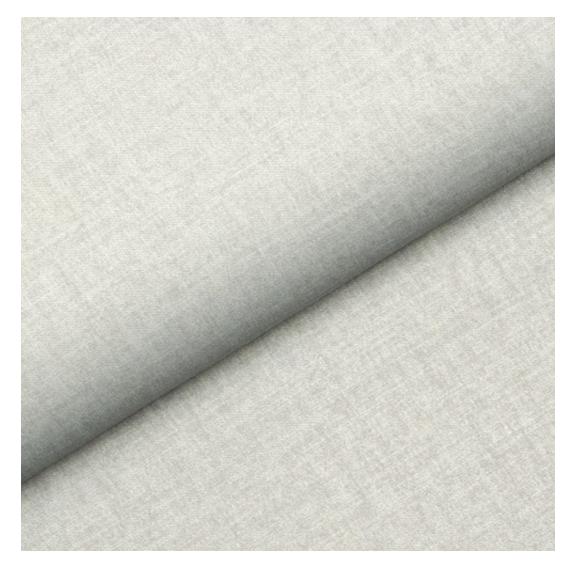

# **Product description**

Upholstered Bench Industrial Style LGM-7 HAMILTON-2802 | Width: 40 cm - 200 cm | Height: 40 cm - 50 cm | Depth: 30 cm - 40 cm |

Technical data

Product-Code:

| LGM-7                   |  |  |
|-------------------------|--|--|
| Catalogue number:       |  |  |
| 22302                   |  |  |
| Condition:              |  |  |
| New                     |  |  |
| Bench width:            |  |  |
| 40 cm - 200 cm          |  |  |
| Choose from parameter   |  |  |
| Bench height:           |  |  |
| 40 cm - 50 cm           |  |  |
| Choose from parameter   |  |  |
| Bench depth:            |  |  |
| 30 cm - 40 cm           |  |  |
| Choose from parameter   |  |  |
| Type of fabric:         |  |  |
| Choose from parameter   |  |  |
| Type of fabric (Photo): |  |  |
| HAMILTON-2802           |  |  |
|                         |  |  |
|                         |  |  |
|                         |  |  |

**Height**: 40 cm , 45 cm , 50 cm **Depth**: 30 cm , 35 cm , 40 cm

Type of fabric: HAMILTON-2802 (Photo), ANDRE-1300, ANDRE-1301, ANDRE-1302, ANDRE-1303, ANDRE-1304, ANDRE-1305, ANDRE-1306, ANDRE-1307, ANDRE-1308, ANDRE-1309, ANDRE-1310, ART-DECO-VELVET-01, ART-DECO-VELVET-02, ART-DECO-VELVET-03, ART-DECO-VELVET-04, ART-DECO-VELVET-05, ART-DECO-VELVET-06, ART-DECO-VELVET-07, ART-DECO-VELVET-08, ART-DECO-VELVET-09, ART-DECO-VELVET-10...11 (write a comment in order), ATOS-111, ATOS-112, ATOS-113, ATOS-114, ATOS-115, ATOS-116, ATOS-117, ATOS-118, ATOS-119, ATOS-120...126 (write a comment in order), AURORA-2480, AURORA-2481, AURORA-2482, AURORA-2483, AURORA-2484, AURORA-2485, AURORA-2486, AURORA-2487, AURORA-2488, AURORA-2489...2505 (write a comment in order), BALOO-2071, BALOO-2072, BALOO-2073, BALOO-2074, BALOO-2076, BALOO-2077, BALOO-2078, BALOO-2079, BALOO-2081, BALOO-2082...2089 (write a comment in order), BLACK-WHITE-VELVET-01, BLACK-WHITE-VELVET-02, BLACK-WHITE-VELVET-03, BLACK-WHITE-VELVET-04, BLACK-WHITE-VELVET-05, BLACK-WHITE-VELVET-06, BLACK-WHITE-VELVET-07, BLACK-WHITE-VELVET-08, BLACK-WHITE-VELVET-09, BLACK-WHITE-VELVET-09, BLOOM-02, BLOOM-03, BLOOM-04, BLOOM-05, BLOOM-06, BLOOM-07, BLOOM-08, BLOOM-09, BLOOM-10, BRAID-3001, BRAID-3002,