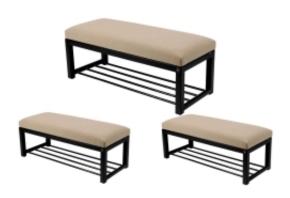

# **Upholstered Bench Industrial Style LGM-7 HAMILTON-2802**

| Number        | 22302            |
|---------------|------------------|
| Producer code | LGM-7            |
| Manufacturer  | Emra Wood Design |

# **Product description**

Upholstered Bench Industrial Style LGM-7 HAMILTON-2802 | Width: 40 cm - 200 cm | Height: 40 cm - 50 cm | Depth: 30 cm - 40 cm |

Technical data

Product-Code:

| LGM-7                   |  |  |
|-------------------------|--|--|
| Catalogue number:       |  |  |
| 22302                   |  |  |
| Condition:              |  |  |
| New                     |  |  |
| Bench width:            |  |  |
| 40 cm - 200 cm          |  |  |
| Choose from parameter   |  |  |
| Bench height:           |  |  |
| 40 cm - 50 cm           |  |  |
| Choose from parameter   |  |  |
| Bench depth:            |  |  |
| 30 cm - 40 cm           |  |  |
| Choose from parameter   |  |  |
| Type of fabric:         |  |  |
| Choose from parameter   |  |  |
| Type of fabric (Photo): |  |  |
| HAMILTON-2802           |  |  |
|                         |  |  |
|                         |  |  |
|                         |  |  |

## Upholstered Bench Industrial Style LGM-7 HAMILTON-2802

- · A functional and practical bench for hallway, living room, bedroom, dressing room, bathroom, reception and office
- Some bench models have a practical shelf for shoes
- The frame and upholstery are made of the highest quality materials
- Production of the bench according to customer requirements

#### **Product features**

- Very high-quality and precise workmanship directly from the manufacturer
- The bench features an interchangeable seat to adapt the product to the future appearance of the room
- The bench does not require self-assembly and is delivered to the customer in its entirety
- Take a look at our fabric palette for more options
- We are at your disposal if you have any questions about the product
- By purchasing a product, you are buying a non-prefabricated item made according to specifications (selection of color, upholstery, materials, etc.)