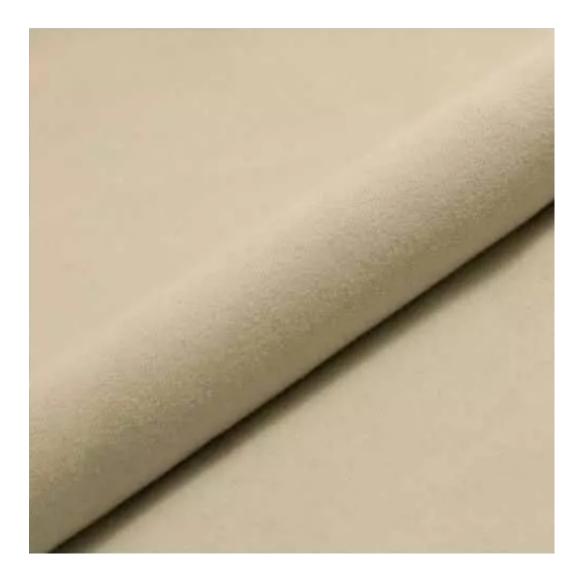

# **Product description**

Upholstered Bench Industrial Style LGM-7 HAMILTON-2802 | Width: 40 cm - 200 cm | Height: 40 cm - 50 cm | Depth: 30 cm - 40 cm |

Technical data

Product-Code:

| LGM-7                   |  |  |
|-------------------------|--|--|
| Catalogue number:       |  |  |
| 22302                   |  |  |
| Condition:              |  |  |
| New                     |  |  |
| Bench width:            |  |  |
| 40 cm - 200 cm          |  |  |
| Choose from parameter   |  |  |
| Bench height:           |  |  |
| 40 cm - 50 cm           |  |  |
| Choose from parameter   |  |  |
| Bench depth:            |  |  |
| 30 cm - 40 cm           |  |  |
| Choose from parameter   |  |  |
| Type of fabric:         |  |  |
| Choose from parameter   |  |  |
| Type of fabric (Photo): |  |  |
| HAMILTON-2802           |  |  |
|                         |  |  |
|                         |  |  |
|                         |  |  |

FLORENCE-ECO-LEATHER

FLOWER-VELVET

FUSHION-ECO-LEATHER

GEODY

**HAMILTON** 

**HEXAGON-VELVET** 

HOLD-ME

**HUSK-VELVET** 