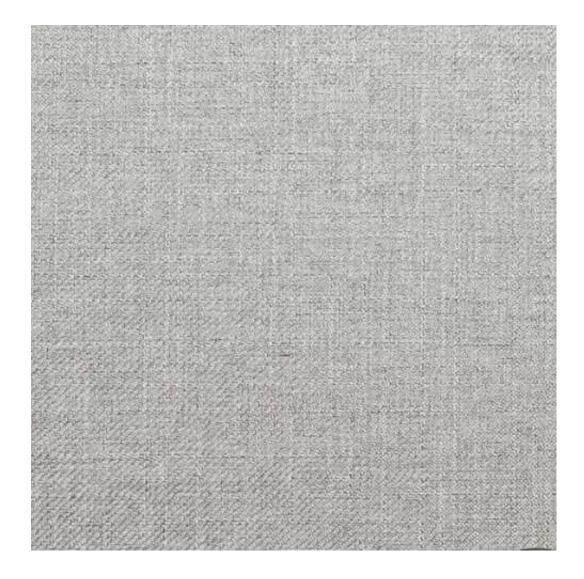

# **Product description**

Upholstered Bench Industrial Style LGM-7 HAMILTON-2802 | Width: 40 cm - 200 cm | Height: 40 cm - 50 cm | Depth: 30 cm - 40 cm |

Technical data

Product-Code:

| LGM-7                   |  |  |
|-------------------------|--|--|
| Catalogue number:       |  |  |
| 22302                   |  |  |
| Condition:              |  |  |
| New                     |  |  |
| Bench width:            |  |  |
| 40 cm - 200 cm          |  |  |
| Choose from parameter   |  |  |
| Bench height:           |  |  |
| 40 cm - 50 cm           |  |  |
| Choose from parameter   |  |  |
| Bench depth:            |  |  |
| 30 cm - 40 cm           |  |  |
| Choose from parameter   |  |  |
| Type of fabric:         |  |  |
| Choose from parameter   |  |  |
| Type of fabric (Photo): |  |  |
| HAMILTON-2802           |  |  |
|                         |  |  |
|                         |  |  |
|                         |  |  |

**Height**: 40 cm , 45 cm , 50 cm **Depth**: 30 cm , 35 cm , 40 cm

Type of fabric: HAMILTON-2802 (Photo), ANDRE-1300, ANDRE-1301, ANDRE-1302, ANDRE-1303, ANDRE-1304, ANDRE-1305, ANDRE-1306, ANDRE-1307, ANDRE-1308, ANDRE-1309, ANDRE-1310, ART-DECO-VELVET-01, ART-DECO-VELVET-02, ART-DECO-VELVET-03, ART-DECO-VELVET-04, ART-DECO-VELVET-05, ART-DECO-VELVET-06, ART-DECO-VELVET-07, ART-DECO-VELVET-08, ART-DECO-VELVET-09, ART-DECO-VELVET-10...11 (write a comment in order), ATOS-111, ATOS-112, ATOS-113, ATOS-114, ATOS-115, ATOS-116, ATOS-117, ATOS-118, ATOS-119, ATOS-120...126 (write a comment in order), AURORA-2480, AURORA-2481, AURORA-2482, AURORA-2483, AURORA-2484, AURORA-2485, AURORA-2486, AURORA-2487, AURORA-2488, AURORA-2489...2505 (write a comment in order), BALOO-2071, BALOO-2072, BALOO-2073, BALOO-2074, BALOO-2076, BALOO-2077, BALOO-2078, BALOO-2079, BALOO-2081, BALOO-2082...2089 (write a comment in order), BLACK-WHITE-VELVET-01, BLACK-WHITE-VELVET-02, BLACK-WHITE-VELVET-03, BLACK-WHITE-VELVET-04, BLACK-WHITE-VELVET-05, BLACK-WHITE-VELVET-06, BLACK-WHITE-VELVET-07, BLACK-WHITE-VELVET-08, BLACK-WHITE-VELVET-09, BLACK-WHITE-VELVET-09, BLOOM-02, BLOOM-03, BLOOM-04, BLOOM-05, BLOOM-06, BLOOM-07, BLOOM-08, BLOOM-09, BLOOM-10, BRAID-3001, BRAID-3002,