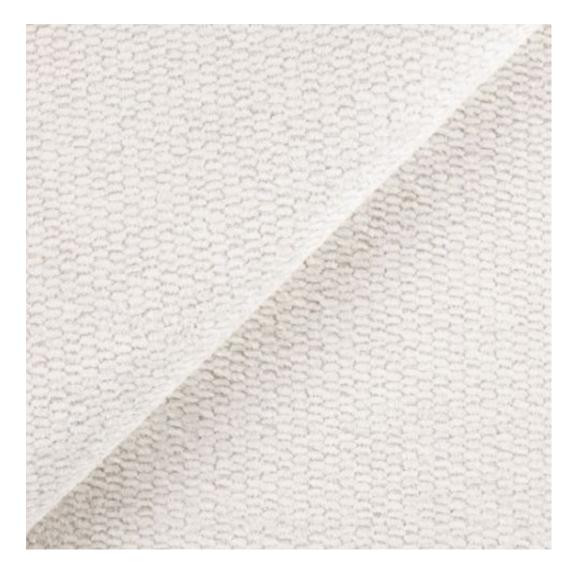

# **Product description**

Upholstered Bench Industrial Style LGM-7 HAMILTON-2802 | Width: 40 cm - 200 cm | Height: 40 cm - 50 cm | Depth: 30 cm - 40 cm |

Technical data

Product-Code:

| LGM-7                   |  |  |
|-------------------------|--|--|
| Catalogue number:       |  |  |
| 22302                   |  |  |
| Condition:              |  |  |
| New                     |  |  |
| Bench width:            |  |  |
| 40 cm - 200 cm          |  |  |
| Choose from parameter   |  |  |
| Bench height:           |  |  |
| 40 cm - 50 cm           |  |  |
| Choose from parameter   |  |  |
| Bench depth:            |  |  |
| 30 cm - 40 cm           |  |  |
| Choose from parameter   |  |  |
| Type of fabric:         |  |  |
| Choose from parameter   |  |  |
| Type of fabric (Photo): |  |  |
| HAMILTON-2802           |  |  |
|                         |  |  |
|                         |  |  |
|                         |  |  |

FLORENCE-ECO-LEATHER

FLOWER-VELVET

FUSHION-ECO-LEATHER

GEODY

**HAMILTON** 

**HEXAGON-VELVET** 

HOLD-ME

**HUSK-VELVET** 