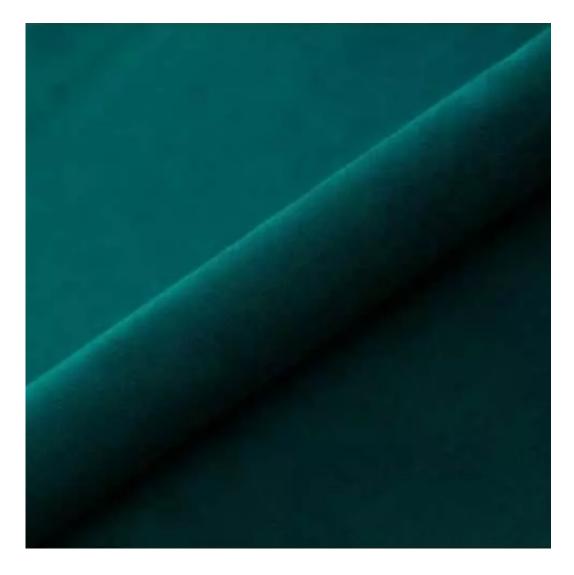

# **Product description**

Upholstered Bench Industrial Style LGM-7 HAMILTON-2802 | Width: 40 cm - 200 cm | Height: 40 cm - 50 cm | Depth: 30 cm - 40 cm |

Technical data

Product-Code:

| LGM-7                   |  |  |
|-------------------------|--|--|
| Catalogue number:       |  |  |
| 22302                   |  |  |
| Condition:              |  |  |
| New                     |  |  |
| Bench width:            |  |  |
| 40 cm - 200 cm          |  |  |
| Choose from parameter   |  |  |
| Bench height:           |  |  |
| 40 cm - 50 cm           |  |  |
| Choose from parameter   |  |  |
| Bench depth:            |  |  |
| 30 cm - 40 cm           |  |  |
| Choose from parameter   |  |  |
| Type of fabric:         |  |  |
| Choose from parameter   |  |  |
| Type of fabric (Photo): |  |  |
| HAMILTON-2802           |  |  |
|                         |  |  |
|                         |  |  |
|                         |  |  |

**Height**: 40 cm , 45 cm , 50 cm **Depth**: 30 cm , 35 cm , 40 cm

Type of fabric: HAMILTON-2802 (Photo), ANDRE-1300, ANDRE-1301, ANDRE-1302, ANDRE-1303, ANDRE-1304, ANDRE-1305, ANDRE-1306, ANDRE-1307, ANDRE-1308, ANDRE-1309, ANDRE-1310, ART-DECO-VELVET-01, ART-DECO-VELVET-02, ART-DECO-VELVET-03, ART-DECO-VELVET-04, ART-DECO-VELVET-05, ART-DECO-VELVET-06, ART-DECO-VELVET-07, ART-DECO-VELVET-08, ART-DECO-VELVET-09, ART-DECO-VELVET-10...11 (write a comment in order), ATOS-111, ATOS-112, ATOS-113, ATOS-114, ATOS-115, ATOS-116, ATOS-117, ATOS-118, ATOS-119, ATOS-120...126 (write a comment in order), AURORA-2480, AURORA-2481, AURORA-2482, AURORA-2483, AURORA-2484, AURORA-2485, AURORA-2486, AURORA-2487, AURORA-2488, AURORA-2489...2505 (write a comment in order), BALOO-2071, BALOO-2072, BALOO-2073, BALOO-2074, BALOO-2076, BALOO-2077, BALOO-2078, BALOO-2079, BALOO-2081, BALOO-2082...2089 (write a comment in order), BLACK-WHITE-VELVET-01, BLACK-WHITE-VELVET-02, BLACK-WHITE-VELVET-03, BLACK-WHITE-VELVET-04, BLACK-WHITE-VELVET-05, BLACK-WHITE-VELVET-06, BLACK-WHITE-VELVET-07, BLACK-WHITE-VELVET-08, BLACK-WHITE-VELVET-09, BLACK-WHITE-VELVET-09, BLOOM-02, BLOOM-03, BLOOM-04, BLOOM-05, BLOOM-06, BLOOM-07, BLOOM-08, BLOOM-09, BLOOM-10, BRAID-3001, BRAID-3002,