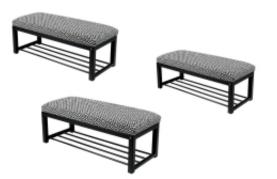

# Upholstered Bench Industrial Style LGM-7 BLACK-WHITE-VELVET-07

| Number        | 23842            |  |
|---------------|------------------|--|
| Producer code | LGM-7            |  |
| Manufacturer  | Emra Wood Design |  |

## **Product description**

Upholstered Bench Industrial Style LGM-7 BLACK-WHITE-VELVET-07 | Width: 40 cm - 200 cm | Height: 40 cm - 50 cm | Depth: 30 cm - 40 cm |

Technical data

Product-Code:

BLACK-WHITE-VELVET-07

Product description

#### Upholstered Bench Industrial Style LGM-7 BLACK-WHITE-VELVET-07

- A functional and practical bench for hallway, living room, bedroom, dressing room, bathroom, reception and office
- Some bench models have a practical shelf for shoes
- The frame and upholstery are made of the highest quality materials
- Production of the bench according to customer requirements

Product features

- Very high-quality and precise workmanship directly from the manufacturer
- The bench features an interchangeable seat to adapt the product to the future appearance of the room
- The bench does not require self-assembly and is delivered to the customer in its entirety
- Take a look at our fabric palette for more options
- We are at your disposal if you have any questions about the product
- By purchasing a product, you are buying a non-prefabricated item made according to specifications (selection of color, upholstery, materials, etc.)