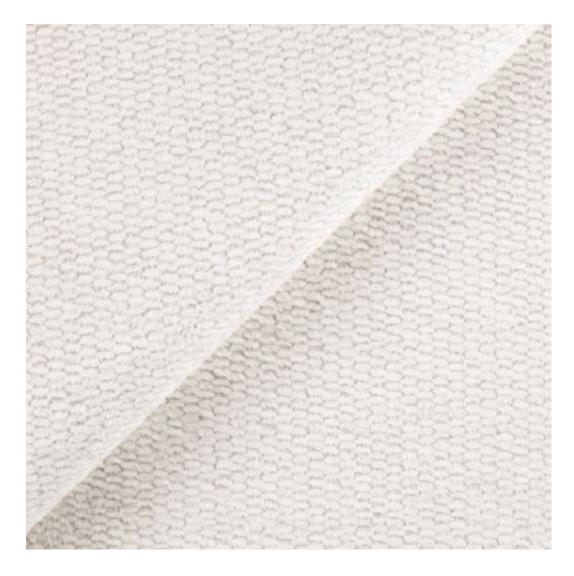

# **Product description**

Upholstered Bench Industrial Style LGM-7 BLACK-WHITE-VELVET-06 | Width: 40 cm - 200 cm | Height: 40 cm - 50 cm | Depth: 30 cm - 40 cm |

Technical data

Product-Code:

| LGM-7                   |  |
|-------------------------|--|
| Catalogue number:       |  |
| 22105                   |  |
| Condition:              |  |
| New                     |  |
| Bench width:            |  |
| 40 cm - 200 cm          |  |
| Choose from parameter   |  |
| Bench height:           |  |
| 40 cm - 50 cm           |  |
| Choose from parameter   |  |
| Bench depth:            |  |
| 30 cm - 40 cm           |  |
| Choose from parameter   |  |
| Type of fabric:         |  |
| Choose from parameter   |  |
| Type of fabric (Photo): |  |
| BLACK-WHITE-VELVET-06   |  |
|                         |  |
|                         |  |
|                         |  |

**Height**: 40 cm , 45 cm , 50 cm **Depth**: 30 cm , 35 cm , 40 cm

Type of fabric: BLACK-WHITE-VELVET-06 (Photo), ANDRE-1300, ANDRE-1301, ANDRE-1302, ANDRE-1303, ANDRE-1304, ANDRE-1305, ANDRE-1306, ANDRE-1307, ANDRE-1308, ANDRE-1309, ANDRE-1310, ART-DECO-VELVET-01, ART-DECO-VELVET-02, ART-DECO-VELVET-03, ART-DECO-VELVET-04, ART-DECO-VELVET-05, ART-DECO-VELVET-06, ART-DECO-VELVET-07, ART-DECO-VELVET-08, ART-DECO-VELVET-09, ART-DECO-VELVET-10...11 (write a comment in order), ATOS-111, ATOS-112, ATOS-113, ATOS-114, ATOS-115, ATOS-116, ATOS-117, ATOS-118, ATOS-119, ATOS-120...126 (write a comment in order), AURORA-2480, AURORA-2481, AURORA-2482, AURORA-2483, AURORA-2484, AURORA-2485, AURORA-2486, AURORA-2487, AURORA-2488, AURORA-2489...2505 (write a comment in order), BALOO-2071, BALOO-2072, BALOO-2073, BALOO-2074, BALOO-2076, BALOO-2077, BALOO-2078, BALOO-2079, BALOO-2081, BALOO-2082...2089 (write a comment in order), BLACK-WHITE-VELVET-01, BLACK-WHITE-VELVET-02, BLACK-WHITE-VELVET-03, BLACK-WHITE-VELVET-04, BLACK-WHITE-VELVET-05, BLACK-WHITE-VELVET-06, BLACK-WHITE-VELVET-07, BLACK-WHITE-VELVET-08, BLACK-WHITE-VELVET-09, BLACK-WHITE-VELVET-09, BLACK-WHITE-VELVET-09, BLOOM-01, BLOOM-02, BLOOM-03, BLOOM-04, BLOOM-05, BLOOM-06, BLOOM-07, BLOOM-08, BLOOM-09, BLOOM-10, BRAID-3001, BRAID-3002,