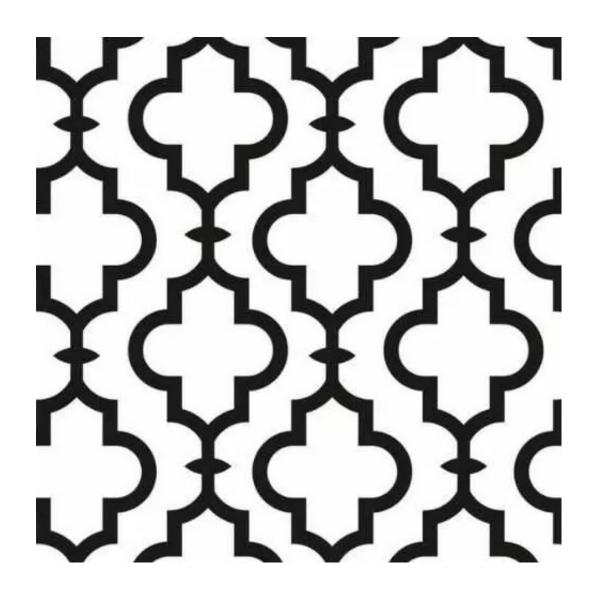

# **Product description**

Upholstered Bench Industrial Style LGM-7 BLACK-WHITE-VELVET-06 | Width: 40 cm - 200 cm | Height: 40 cm - 50 cm | Depth: 30 cm - 40 cm |

Technical data

Product-Code:

| LGM-7                   |  |
|-------------------------|--|
| Catalogue number:       |  |
| 22105                   |  |
| Condition:              |  |
| New                     |  |
| Bench width:            |  |
| 40 cm - 200 cm          |  |
| Choose from parameter   |  |
| Bench height:           |  |
| 40 cm - 50 cm           |  |
| Choose from parameter   |  |
| Bench depth:            |  |
| 30 cm - 40 cm           |  |
| Choose from parameter   |  |
| Type of fabric:         |  |
| Choose from parameter   |  |
| Type of fabric (Photo): |  |
| BLACK-WHITE-VELVET-06   |  |
|                         |  |
|                         |  |
|                         |  |

We offer the largest selection of seat fabrics!

Click on fabric name and discover all fabric selection.

ANDRE

ART-DECO-VELVET

ATOS-ECO-LEATHER

AURORA

BALOO

BLACK-WHITE-VELVET