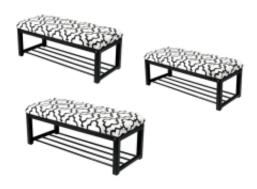

# Upholstered Bench Industrial Style LGM-7 BLACK-WHITE-VELVET-06

| Number        | 22105            |
|---------------|------------------|
| Producer code | LGM-7            |
| Manufacturer  | Emra Wood Design |

# **Product description**

Upholstered Bench Industrial Style LGM-7 BLACK-WHITE-VELVET-06 | Width: 40 cm - 200 cm | Height: 40 cm - 50 cm | Depth: 30 cm - 40 cm |

Technical data

Product-Code:

| LGM-7                   |  |
|-------------------------|--|
| Catalogue number:       |  |
| 22105                   |  |
| Condition:              |  |
| New                     |  |
| Bench width:            |  |
| 40 cm - 200 cm          |  |
| Choose from parameter   |  |
| Bench height:           |  |
| 40 cm - 50 cm           |  |
| Choose from parameter   |  |
| Bench depth:            |  |
| 30 cm - 40 cm           |  |
| Choose from parameter   |  |
| Type of fabric:         |  |
| Choose from parameter   |  |
| Type of fabric (Photo): |  |
| BLACK-WHITE-VELVET-06   |  |
|                         |  |
|                         |  |
|                         |  |

## Upholstered Bench Industrial Style LGM-7 BLACK-WHITE-VELVET-06

- · A functional and practical bench for hallway, living room, bedroom, dressing room, bathroom, reception and office
- Some bench models have a practical shelf for shoes
- The frame and upholstery are made of the highest quality materials
- Production of the bench according to customer requirements