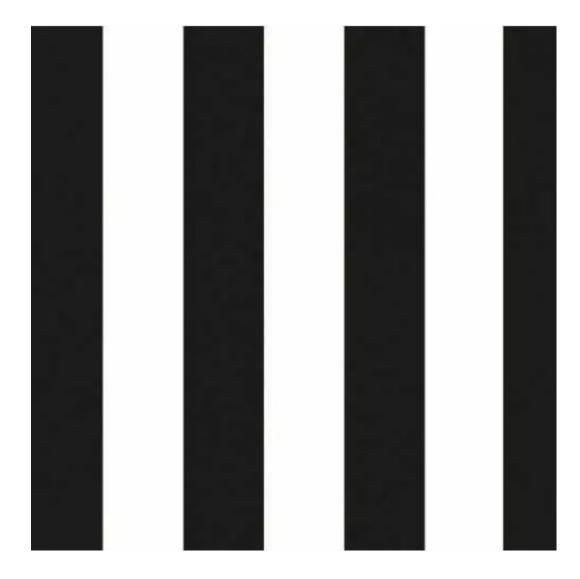

# **Product description**

Upholstered Bench Industrial Style LGM-7 BLACK-WHITE-VELVET-06 | Width: 40 cm - 200 cm | Height: 40 cm - 50 cm | Depth: 30 cm - 40 cm |

Technical data

Product-Code:

| LGM-7                   |  |
|-------------------------|--|
| Catalogue number:       |  |
| 22105                   |  |
| Condition:              |  |
| New                     |  |
| Bench width:            |  |
| 40 cm - 200 cm          |  |
| Choose from parameter   |  |
| Bench height:           |  |
| 40 cm - 50 cm           |  |
| Choose from parameter   |  |
| Bench depth:            |  |
| 30 cm - 40 cm           |  |
| Choose from parameter   |  |
| Type of fabric:         |  |
| Choose from parameter   |  |
| Type of fabric (Photo): |  |
| BLACK-WHITE-VELVET-06   |  |
|                         |  |
|                         |  |
|                         |  |

## Upholstered Bench Industrial Style LGM-7 BLACK-WHITE-VELVET-06

- · A functional and practical bench for hallway, living room, bedroom, dressing room, bathroom, reception and office
- Some bench models have a practical shelf for shoes
- The frame and upholstery are made of the highest quality materials
- Production of the bench according to customer requirements

**Height**: 40 cm , 45 cm , 50 cm **Depth**: 30 cm , 35 cm , 40 cm

Type of fabric: BLACK-WHITE-VELVET-06 (Photo), ANDRE-1300, ANDRE-1301, ANDRE-1302, ANDRE-1303, ANDRE-1304, ANDRE-1305, ANDRE-1306, ANDRE-1307, ANDRE-1308, ANDRE-1309, ANDRE-1310, ART-DECO-VELVET-01, ART-DECO-VELVET-02, ART-DECO-VELVET-03, ART-DECO-VELVET-04, ART-DECO-VELVET-05, ART-DECO-VELVET-06, ART-DECO-VELVET-07, ART-DECO-VELVET-08, ART-DECO-VELVET-09, ART-DECO-VELVET-10...11 (write a comment in order), ATOS-111, ATOS-112, ATOS-113, ATOS-114, ATOS-115, ATOS-116, ATOS-117, ATOS-118, ATOS-119, ATOS-120...126 (write a comment in order), AURORA-2480, AURORA-2481, AURORA-2482, AURORA-2483, AURORA-2484, AURORA-2485, AURORA-2486, AURORA-2487, AURORA-2488, AURORA-2489...2505 (write a comment in order), BALOO-2071, BALOO-2072, BALOO-2073, BALOO-2074, BALOO-2076, BALOO-2077, BALOO-2078, BALOO-2079, BALOO-2081, BALOO-2082...2089 (write a comment in order), BLACK-WHITE-VELVET-01, BLACK-WHITE-VELVET-02, BLACK-WHITE-VELVET-03, BLACK-WHITE-VELVET-04, BLACK-WHITE-VELVET-05, BLACK-WHITE-VELVET-06, BLACK-WHITE-VELVET-07, BLACK-WHITE-VELVET-08, BLACK-WHITE-VELVET-09, BLACK-WHITE-VELVET-09, BLACK-WHITE-VELVET-09, BLOOM-01, BLOOM-02, BLOOM-03, BLOOM-04, BLOOM-05, BLOOM-06, BLOOM-07, BLOOM-08, BLOOM-09, BLOOM-10, BRAID-3001, BRAID-3002,