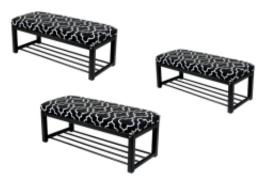

# Upholstered Bench Industrial Style LGM-7 BLACK-WHITE-VELVET-05

| Number        | 22104            |  |
|---------------|------------------|--|
| Producer code | LGM-7            |  |
| Manufacturer  | Emra Wood Design |  |

## **Product description**

Upholstered Bench Industrial Style LGM-7 BLACK-WHITE-VELVET-05 | Width: 40 cm - 200 cm | Height: 40 cm - 50 cm | Depth: 30 cm - 40 cm |

Technical data

Product-Code:

#### Upholstered Bench Industrial Style LGM-7 BLACK-WHITE-VELVET-05

- A functional and practical bench for hallway, living room, bedroom, dressing room, bathroom, reception and office
- Some bench models have a practical shelf for shoes
- The frame and upholstery are made of the highest quality materials
- Production of the bench according to customer requirements

Product features

- Very high-quality and precise workmanship directly from the manufacturer
- The bench features an interchangeable seat to adapt the product to the future appearance of the room
- The bench does not require self-assembly and is delivered to the customer in its entirety
- Take a look at our fabric palette for more options
- We are at your disposal if you have any questions about the product
- By purchasing a product, you are buying a non-prefabricated item made according to specifications (selection of color, upholstery, materials, etc.)