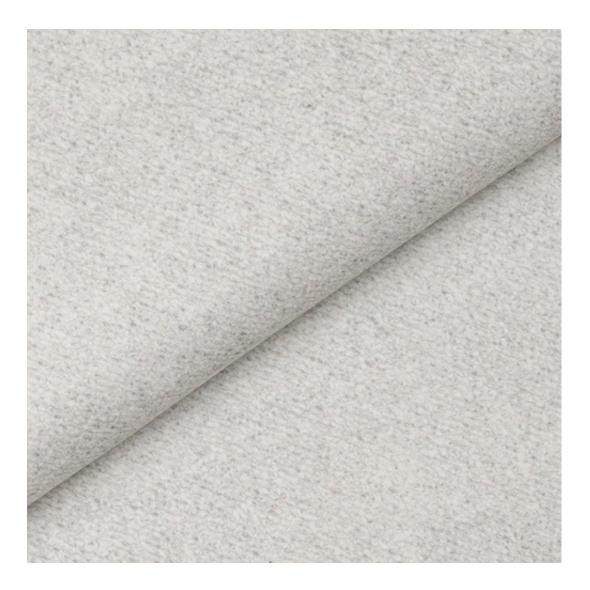

Bench height:

40 cm - 50 cm

Choose from parameter

Bench depth:

30 cm - 40 cm

Choose from parameter

Type of fabric: Choose from parameter

Type of fabric (Photo):

BLACK-WHITE-VELVET-05

Product description

**Depth**: 30 cm , 35 cm , 40 cm

**Type of fabric**: BLACK-WHITE-VELVET-05 (Photo), ANDRE-1300, ANDRE-1301, ANDRE-1302, ANDRE-1303, ANDRE-1304, ANDRE-1305, ANDRE-1306, ANDRE-1307, ANDRE-1308, ANDRE-1309, ANDRE-1310, ART-DECO-VELVET-01, ART-DECO-VELVET-02, ART-DECO-VELVET-03, ART-DECO-VELVET-04, ART-DECO-VELVET-05, ART-DECO-VELVET-06, ART-DECO-VELVET-07, ART-DECO-VELVET-08, ART-DECO-VELVET-09, ART-DECO-VELVET-10..11 (write a comment in order), ATOS-111, ATOS-112, ATOS-113, ATOS-114, ATOS-115, ATOS-116, ATOS-117, ATOS-118, ATOS-119, ATOS-120..126 (write a comment in order), AURORA-2480, AURORA-2481, AURORA-2482, AURORA-2483, AURORA-2484, AURORA-2485, AURORA-2486, AURORA-2487, AURORA-2488, AURORA-2489..2505 (write a comment in order), BALOO-2071, BALOO-2072, BALOO-2073, BALOO-2074, BALOO-2076, BALOO-2077, BALOO-2078, BALOO-2079, BALOO-2081, BALOO-2082..2089 (write a comment in order), BLACK-WHITE-VELVET-01, BLACK-WHITE-VELVET-02, BLACK-WHITE-VELVET-03, BLACK-WHITE-VELVET-04, BLACK-WHITE-VELVET-05, BLACK-WHITE-VELVET-06, BLACK-WHITE-VELVET-07, BLACK-WHITE-VELVET-08, BLACK-WHITE-VELVET-09, BLACK-WHITE-VELVET-09, BLACK-WHITE-VELVET-00, BLACK-WHITE-VELVET-00, BLACK-WHITE-VELVET-09, BLACK-WHITE-VELVET-00, BLOOM-00, BLOOM-00, BLOOM-00, BLOOM-00, BLOOM-00, BLOOM-00,