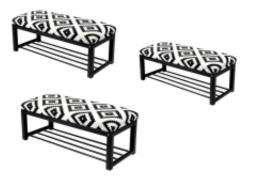

# Upholstered Bench Industrial Style LGM-7 BLACK-WHITE-VELVET-04

| Number        | 22106            |  |
|---------------|------------------|--|
| Producer code | LGM-7            |  |
| Manufacturer  | Emra Wood Design |  |

## **Product description**

Upholstered Bench Industrial Style LGM-7 BLACK-WHITE-VELVET-04 | Width: 40 cm - 200 cm | Height: 40 cm - 50 cm | Depth: 30 cm - 40 cm |

Technical data

Product-Code:

BLACK-WHITE-VELVET-04

Product description

#### Upholstered Bench Industrial Style LGM-7 BLACK-WHITE-VELVET-04

- A functional and practical bench for hallway, living room, bedroom, dressing room, bathroom, reception and office
- Some bench models have a practical shelf for shoes
- The frame and upholstery are made of the highest quality materials
- Production of the bench according to customer requirements

#### AURORA

BALOO

BLACK-WHITE-VELVET