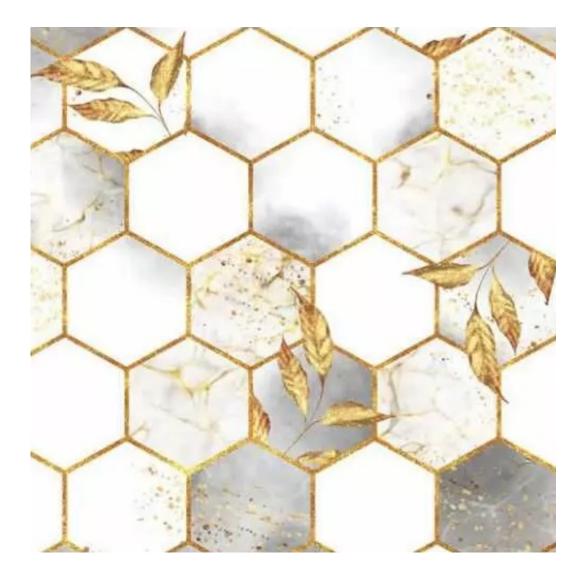

#### GEODY

HAMILTON

HEXAGON-VELVET

HOLD-ME

HUSK-VELVET

HYGGE

LEAF-VELVET

LIKE-ME

**Depth**: 30 cm , 35 cm , 40 cm

**Type of fabric**: BLACK-WHITE-VELVET-04 (Photo), ANDRE-1300, ANDRE-1301, ANDRE-1302, ANDRE-1303, ANDRE-1304, ANDRE-1305, ANDRE-1306, ANDRE-1307, ANDRE-1308, ANDRE-1309, ANDRE-1310, ART-DECO-VELVET-01, ART-DECO-VELVET-02, ART-DECO-VELVET-03, ART-DECO-VELVET-04, ART-DECO-VELVET-05, ART-DECO-VELVET-06, ART-DECO-VELVET-07, ART-DECO-VELVET-08, ART-DECO-VELVET-09, ART-DECO-VELVET-10..11 (write a comment in order), ATOS-111, ATOS-112, ATOS-113, ATOS-114, ATOS-115, ATOS-116, ATOS-117, ATOS-118, ATOS-119, ATOS-120..126 (write a comment in order), AURORA-2480, AURORA-2481, AURORA-2482, AURORA-2483, AURORA-2484, AURORA-2485, AURORA-2486, AURORA-2487, AURORA-2488, AURORA-2489..2505 (write a comment in order), BALOO-2071, BALOO-2072, BALOO-2073, BALOO-2074, BALOO-2076, BALOO-2077, BALOO-2078, BALOO-2079, BALOO-2081, BALOO-2082..2089 (write a comment in order), BLACK-WHITE-VELVET-01, BLACK-WHITE-VELVET-02, BLACK-WHITE-VELVET-03, BLACK-WHITE-VELVET-04, BLACK-WHITE-VELVET-05, BLACK-WHITE-VELVET-06, BLACK-WHITE-VELVET-07, BLACK-WHITE-VELVET-08, BLACK-WHITE-VELVET-09, BLACK-WHITE-VELVET-09, BLACK-WHITE-VELVET-00, BLACK-WHITE-VELVET-00, BLACK-WHITE-VELVET-09, BLACK-WHITE-VELVET-00, BLOOM-00, BLOOM-00, BLOOM-00, BLOOM-00, BLOOM-00, BLOOM-00,