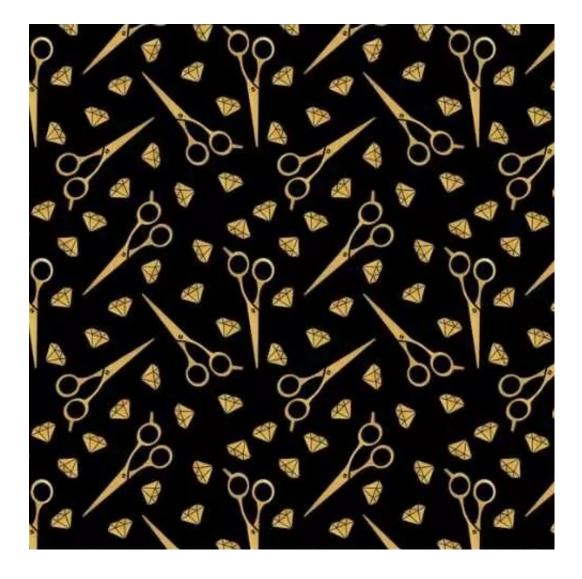

BLACK-WHITE-VELVET-04

Product description

#### AURORA

BALOO

BLACK-WHITE-VELVET

**Depth**: 30 cm , 35 cm , 40 cm

**Type of fabric**: BLACK-WHITE-VELVET-04 (Photo), ANDRE-1300, ANDRE-1301, ANDRE-1302, ANDRE-1303, ANDRE-1304, ANDRE-1305, ANDRE-1306, ANDRE-1307, ANDRE-1308, ANDRE-1309, ANDRE-1310, ART-DECO-VELVET-01, ART-DECO-VELVET-02, ART-DECO-VELVET-03, ART-DECO-VELVET-04, ART-DECO-VELVET-05, ART-DECO-VELVET-06, ART-DECO-VELVET-07, ART-DECO-VELVET-08, ART-DECO-VELVET-09, ART-DECO-VELVET-10..11 (write a comment in order), ATOS-111, ATOS-112, ATOS-113, ATOS-114, ATOS-115, ATOS-116, ATOS-117, ATOS-118, ATOS-119, ATOS-120..126 (write a comment in order), AURORA-2480, AURORA-2481, AURORA-2482, AURORA-2483, AURORA-2484, AURORA-2485, AURORA-2486, AURORA-2487, AURORA-2488, AURORA-2489..2505 (write a comment in order), BALOO-2071, BALOO-2072, BALOO-2073, BALOO-2074, BALOO-2076, BALOO-2077, BALOO-2078, BALOO-2079, BALOO-2081, BALOO-2082..2089 (write a comment in order), BLACK-WHITE-VELVET-01, BLACK-WHITE-VELVET-02, BLACK-WHITE-VELVET-03, BLACK-WHITE-VELVET-04, BLACK-WHITE-VELVET-05, BLACK-WHITE-VELVET-06, BLACK-WHITE-VELVET-07, BLACK-WHITE-VELVET-08, BLACK-WHITE-VELVET-09, BLACK-WHITE-VELVET-09, BLACK-WHITE-VELVET-00, BLACK-WHITE-VELVET-00, BLACK-WHITE-VELVET-09, BLACK-WHITE-VELVET-00, BLOOM-00, BLOOM-00, BLOOM-00, BLOOM-00, BLOOM-00, BLOOM-00,