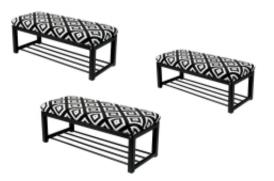

# Upholstered Bench Industrial Style LGM-7 BLACK-WHITE-VELVET-03

| Number        | 22107            |  |
|---------------|------------------|--|
| Producer code | LGM-7            |  |
| Manufacturer  | Emra Wood Design |  |

## **Product description**

Upholstered Bench Industrial Style LGM-7 BLACK-WHITE-VELVET-03 | Width: 40 cm - 200 cm | Height: 40 cm - 50 cm | Depth: 30 cm - 40 cm |

Technical data

Product-Code:

BLACK-WHITE-VELVET-03

Product description

#### Upholstered Bench Industrial Style LGM-7 BLACK-WHITE-VELVET-03

- A functional and practical bench for hallway, living room, bedroom, dressing room, bathroom, reception and office
- Some bench models have a practical shelf for shoes
- The frame and upholstery are made of the highest quality materials
- Production of the bench according to customer requirements

Product features

- Very high-quality and precise workmanship directly from the manufacturer
- The bench features an interchangeable seat to adapt the product to the future appearance of the room
- The bench does not require self-assembly and is delivered to the customer in its entirety
- Take a look at our fabric palette for more options
- We are at your disposal if you have any questions about the product
- By purchasing a product, you are buying a non-prefabricated item made according to specifications (selection of color, upholstery, materials, etc.)