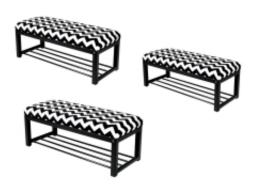

# Upholstered Bench Industrial Style LGM-7 BLACK-WHITE-VELVET-02

| Number        | 22113            |
|---------------|------------------|
| Producer code | LGM-7            |
| Manufacturer  | Emra Wood Design |

# **Product description**

Upholstered Bench Industrial Style LGM-7 BLACK-WHITE-VELVET-02 | Width: 40 cm - 200 cm | Height: 40 cm - 50 cm | Depth: 30 cm - 40 cm |

Technical data

Product-Code:

| LGM-7                   |  |  |  |
|-------------------------|--|--|--|
| Catalogue number:       |  |  |  |
| 22113                   |  |  |  |
| Condition:              |  |  |  |
| New                     |  |  |  |
| Bench width:            |  |  |  |
| 40 cm - 200 cm          |  |  |  |
| Choose from parameter   |  |  |  |
| Bench height:           |  |  |  |
| 40 cm - 50 cm           |  |  |  |
| Choose from parameter   |  |  |  |
| Bench depth:            |  |  |  |
| 30 cm - 40 cm           |  |  |  |
| Choose from parameter   |  |  |  |
| Type of fabric:         |  |  |  |
| Choose from parameter   |  |  |  |
| Type of fabric (Photo): |  |  |  |
| BLACK-WHITE-VELVET-02   |  |  |  |
|                         |  |  |  |
|                         |  |  |  |
|                         |  |  |  |

## Upholstered Bench Industrial Style LGM-7 BLACK-WHITE-VELVET-02

- · A functional and practical bench for hallway, living room, bedroom, dressing room, bathroom, reception and office
- Some bench models have a practical shelf for shoes
- The frame and upholstery are made of the highest quality materials
- Production of the bench according to customer requirements