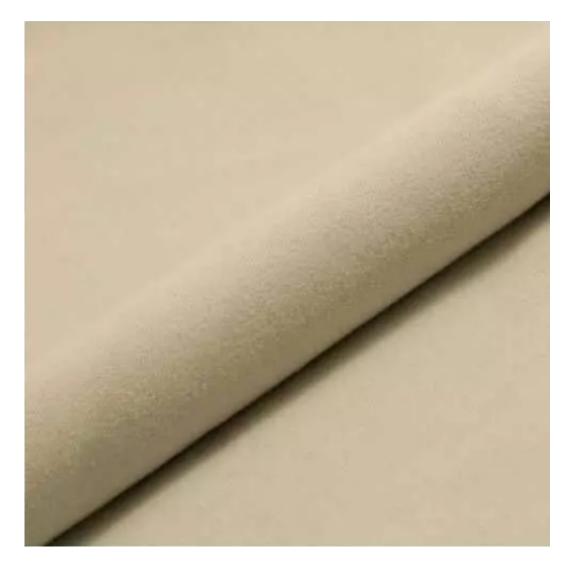

# **Product description**

Upholstered Bench Industrial Style LGM-7 BLACK-WHITE-VELVET-02 | Width: 40 cm - 200 cm | Height: 40 cm - 50 cm | Depth: 30 cm - 40 cm |

Technical data

Product-Code:

| LGM-7                   |  |  |  |
|-------------------------|--|--|--|
| Catalogue number:       |  |  |  |
| 22113                   |  |  |  |
| Condition:              |  |  |  |
| New                     |  |  |  |
| Bench width:            |  |  |  |
| 40 cm - 200 cm          |  |  |  |
| Choose from parameter   |  |  |  |
| Bench height:           |  |  |  |
| 40 cm - 50 cm           |  |  |  |
| Choose from parameter   |  |  |  |
| Bench depth:            |  |  |  |
| 30 cm - 40 cm           |  |  |  |
| Choose from parameter   |  |  |  |
| Type of fabric:         |  |  |  |
| Choose from parameter   |  |  |  |
| Type of fabric (Photo): |  |  |  |
| BLACK-WHITE-VELVET-02   |  |  |  |
|                         |  |  |  |
|                         |  |  |  |
|                         |  |  |  |

**Height**: 40 cm , 45 cm , 50 cm **Depth**: 30 cm , 35 cm , 40 cm

Type of fabric: BLACK-WHITE-VELVET-02 (Photo), ANDRE-1300, ANDRE-1301, ANDRE-1302, ANDRE-1303, ANDRE-1304, ANDRE-1305, ANDRE-1306, ANDRE-1307, ANDRE-1308, ANDRE-1309, ANDRE-1310, ART-DECO-VELVET-01, ART-DECO-VELVET-02, ART-DECO-VELVET-03, ART-DECO-VELVET-04, ART-DECO-VELVET-05, ART-DECO-VELVET-06, ART-DECO-VELVET-07, ART-DECO-VELVET-08, ART-DECO-VELVET-09, ART-DECO-VELVET-10...11 (write a comment in order), ATOS-111, ATOS-112, ATOS-113, ATOS-114, ATOS-115, ATOS-116, ATOS-117, ATOS-118, ATOS-119, ATOS-120...126 (write a comment in order), AURORA-2480, AURORA-2481, AURORA-2482, AURORA-2483, AURORA-2484, AURORA-2485, AURORA-2486, AURORA-2487, AURORA-2488, AURORA-2489...2505 (write a comment in order), BALOO-2071, BALOO-2072, BALOO-2073, BALOO-2074, BALOO-2076, BALOO-2077, BALOO-2078, BALOO-2079, BALOO-2081, BALOO-2082...2089 (write a comment in order), BLACK-WHITE-VELVET-01, BLACK-WHITE-VELVET-02, BLACK-WHITE-VELVET-03, BLACK-WHITE-VELVET-04, BLACK-WHITE-VELVET-05, BLACK-WHITE-VELVET-06, BLACK-WHITE-VELVET-07, BLACK-WHITE-VELVET-08, BLACK-WHITE-VELVET-09, BLACK-WHITE-VELVET-09, BLACK-WHITE-VELVET-09, BLOOM-01, BLOOM-02, BLOOM-03, BLOOM-04, BLOOM-05, BLOOM-06, BLOOM-07, BLOOM-08, BLOOM-09, BLOOM-10, BRAID-3001, BRAID-3002,