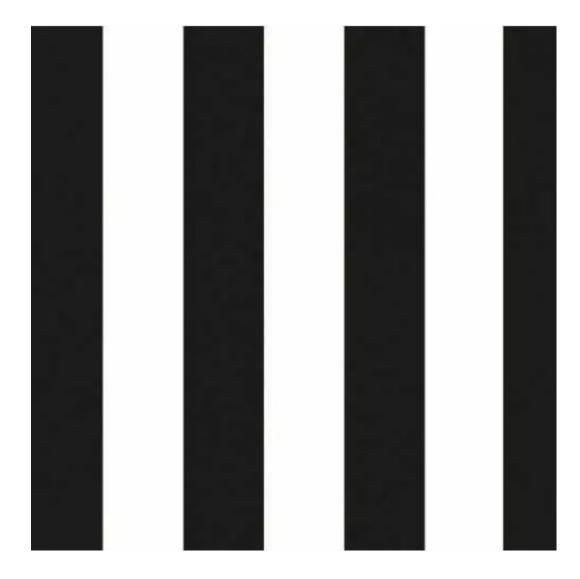

# Upholstered Bench Industrial Style LGM-7 BLACK-WHITE-VELVET-02

| Number        | 22113            |
|---------------|------------------|
| Producer code | LGM-7            |
| Manufacturer  | Emra Wood Design |

# **Product description**

Upholstered Bench Industrial Style LGM-7 BLACK-WHITE-VELVET-02 | Width: 40 cm - 200 cm | Height: 40 cm - 50 cm | Depth: 30 cm - 40 cm |

Technical data

Product-Code:

| LGM-7                   |  |  |  |
|-------------------------|--|--|--|
| Catalogue number:       |  |  |  |
| 22113                   |  |  |  |
| Condition:              |  |  |  |
| New                     |  |  |  |
| Bench width:            |  |  |  |
| 40 cm - 200 cm          |  |  |  |
| Choose from parameter   |  |  |  |
| Bench height:           |  |  |  |
| 40 cm - 50 cm           |  |  |  |
| Choose from parameter   |  |  |  |
| Bench depth:            |  |  |  |
| 30 cm - 40 cm           |  |  |  |
| Choose from parameter   |  |  |  |
| Type of fabric:         |  |  |  |
| Choose from parameter   |  |  |  |
| Type of fabric (Photo): |  |  |  |
| BLACK-WHITE-VELVET-02   |  |  |  |
|                         |  |  |  |
|                         |  |  |  |
|                         |  |  |  |

**Height**: 40 cm , 45 cm , 50 cm **Depth**: 30 cm , 35 cm , 40 cm

Type of fabric: BLACK-WHITE-VELVET-02 (Photo), ANDRE-1300, ANDRE-1301, ANDRE-1302, ANDRE-1303, ANDRE-1304, ANDRE-1305, ANDRE-1306, ANDRE-1307, ANDRE-1308, ANDRE-1309, ANDRE-1310, ART-DECO-VELVET-01, ART-DECO-VELVET-02, ART-DECO-VELVET-03, ART-DECO-VELVET-04, ART-DECO-VELVET-05, ART-DECO-VELVET-06, ART-DECO-VELVET-07, ART-DECO-VELVET-08, ART-DECO-VELVET-09, ART-DECO-VELVET-10...11 (write a comment in order), ATOS-111, ATOS-112, ATOS-113, ATOS-114, ATOS-115, ATOS-116, ATOS-117, ATOS-118, ATOS-119, ATOS-120...126 (write a comment in order), AURORA-2480, AURORA-2481, AURORA-2482, AURORA-2483, AURORA-2484, AURORA-2485, AURORA-2486, AURORA-2487, AURORA-2488, AURORA-2489...2505 (write a comment in order), BALOO-2071, BALOO-2072, BALOO-2073, BALOO-2074, BALOO-2076, BALOO-2077, BALOO-2078, BALOO-2079, BALOO-2081, BALOO-2082...2089 (write a comment in order), BLACK-WHITE-VELVET-01, BLACK-WHITE-VELVET-02, BLACK-WHITE-VELVET-03, BLACK-WHITE-VELVET-04, BLACK-WHITE-VELVET-05, BLACK-WHITE-VELVET-06, BLACK-WHITE-VELVET-07, BLACK-WHITE-VELVET-08, BLACK-WHITE-VELVET-09, BLACK-WHITE-VELVET-09, BLACK-WHITE-VELVET-09, BLOOM-01, BLOOM-02, BLOOM-03, BLOOM-04, BLOOM-05, BLOOM-06, BLOOM-07, BLOOM-08, BLOOM-09, BLOOM-10, BRAID-3001, BRAID-3002,