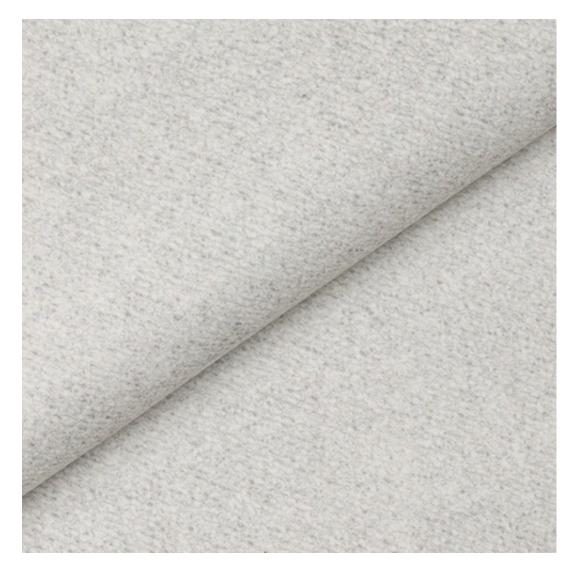

# **Product description**

Upholstered Bench Industrial Style LGM-7 BLACK-WHITE-VELVET-02 | Width: 40 cm - 200 cm | Height: 40 cm - 50 cm | Depth: 30 cm - 40 cm |

Technical data

Product-Code:

| LGM-7                   |  |  |  |
|-------------------------|--|--|--|
| Catalogue number:       |  |  |  |
| 22113                   |  |  |  |
| Condition:              |  |  |  |
| New                     |  |  |  |
| Bench width:            |  |  |  |
| 40 cm - 200 cm          |  |  |  |
| Choose from parameter   |  |  |  |
| Bench height:           |  |  |  |
| 40 cm - 50 cm           |  |  |  |
| Choose from parameter   |  |  |  |
| Bench depth:            |  |  |  |
| 30 cm - 40 cm           |  |  |  |
| Choose from parameter   |  |  |  |
| Type of fabric:         |  |  |  |
| Choose from parameter   |  |  |  |
| Type of fabric (Photo): |  |  |  |
| BLACK-WHITE-VELVET-02   |  |  |  |
|                         |  |  |  |
|                         |  |  |  |
|                         |  |  |  |

**Height**: 40 cm , 45 cm , 50 cm **Depth**: 30 cm , 35 cm , 40 cm

Type of fabric: BLACK-WHITE-VELVET-02 (Photo), ANDRE-1300, ANDRE-1301, ANDRE-1302, ANDRE-1303, ANDRE-1304, ANDRE-1305, ANDRE-1306, ANDRE-1307, ANDRE-1308, ANDRE-1309, ANDRE-1310, ART-DECO-VELVET-01, ART-DECO-VELVET-02, ART-DECO-VELVET-03, ART-DECO-VELVET-04, ART-DECO-VELVET-05, ART-DECO-VELVET-06, ART-DECO-VELVET-07, ART-DECO-VELVET-08, ART-DECO-VELVET-09, ART-DECO-VELVET-10...11 (write a comment in order), ATOS-111, ATOS-112, ATOS-113, ATOS-114, ATOS-115, ATOS-116, ATOS-117, ATOS-118, ATOS-119, ATOS-120...126 (write a comment in order), AURORA-2480, AURORA-2481, AURORA-2482, AURORA-2483, AURORA-2484, AURORA-2485, AURORA-2486, AURORA-2487, AURORA-2488, AURORA-2489...2505 (write a comment in order), BALOO-2071, BALOO-2072, BALOO-2073, BALOO-2074, BALOO-2076, BALOO-2077, BALOO-2078, BALOO-2079, BALOO-2081, BALOO-2082...2089 (write a comment in order), BLACK-WHITE-VELVET-01, BLACK-WHITE-VELVET-02, BLACK-WHITE-VELVET-03, BLACK-WHITE-VELVET-04, BLACK-WHITE-VELVET-05, BLACK-WHITE-VELVET-06, BLACK-WHITE-VELVET-07, BLACK-WHITE-VELVET-08, BLACK-WHITE-VELVET-09, BLACK-WHITE-VELVET-09, BLACK-WHITE-VELVET-09, BLOOM-01, BLOOM-02, BLOOM-03, BLOOM-04, BLOOM-05, BLOOM-06, BLOOM-07, BLOOM-08, BLOOM-09, BLOOM-10, BRAID-3001, BRAID-3002,