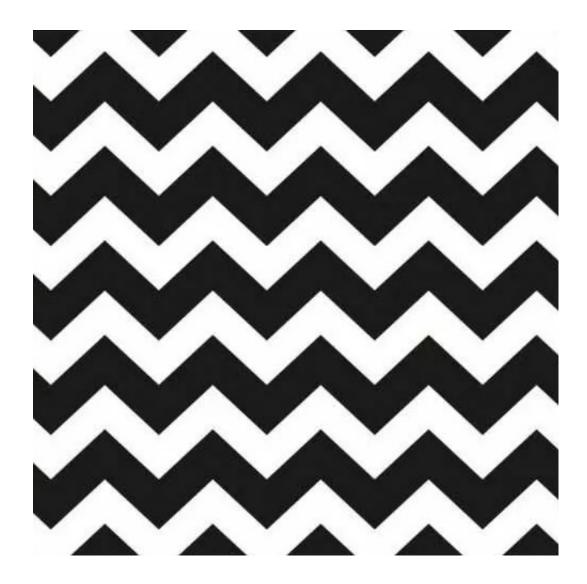

# **Product description**

Upholstered Bench Industrial Style LGM-7 BLACK-WHITE-VELVET-02 | Width: 40 cm - 200 cm | Height: 40 cm - 50 cm | Depth: 30 cm - 40 cm |

Technical data

Product-Code:

| LGM-7                   |  |  |  |
|-------------------------|--|--|--|
| Catalogue number:       |  |  |  |
| 22113                   |  |  |  |
| Condition:              |  |  |  |
| New                     |  |  |  |
| Bench width:            |  |  |  |
| 40 cm - 200 cm          |  |  |  |
| Choose from parameter   |  |  |  |
| Bench height:           |  |  |  |
| 40 cm - 50 cm           |  |  |  |
| Choose from parameter   |  |  |  |
| Bench depth:            |  |  |  |
| 30 cm - 40 cm           |  |  |  |
| Choose from parameter   |  |  |  |
| Type of fabric:         |  |  |  |
| Choose from parameter   |  |  |  |
| Type of fabric (Photo): |  |  |  |
| BLACK-WHITE-VELVET-02   |  |  |  |
|                         |  |  |  |
|                         |  |  |  |
|                         |  |  |  |

**Height**: 40 cm , 45 cm , 50 cm **Depth**: 30 cm , 35 cm , 40 cm

Type of fabric: BLACK-WHITE-VELVET-02 (Photo), ANDRE-1300, ANDRE-1301, ANDRE-1302, ANDRE-1303, ANDRE-1304, ANDRE-1305, ANDRE-1306, ANDRE-1307, ANDRE-1308, ANDRE-1309, ANDRE-1310, ART-DECO-VELVET-01, ART-DECO-VELVET-02, ART-DECO-VELVET-03, ART-DECO-VELVET-04, ART-DECO-VELVET-05, ART-DECO-VELVET-06, ART-DECO-VELVET-07, ART-DECO-VELVET-08, ART-DECO-VELVET-09, ART-DECO-VELVET-10...11 (write a comment in order), ATOS-111, ATOS-112, ATOS-113, ATOS-114, ATOS-115, ATOS-116, ATOS-117, ATOS-118, ATOS-119, ATOS-120...126 (write a comment in order), AURORA-2480, AURORA-2481, AURORA-2482, AURORA-2483, AURORA-2484, AURORA-2485, AURORA-2486, AURORA-2487, AURORA-2488, AURORA-2489...2505 (write a comment in order), BALOO-2071, BALOO-2072, BALOO-2073, BALOO-2074, BALOO-2076, BALOO-2077, BALOO-2078, BALOO-2079, BALOO-2081, BALOO-2082...2089 (write a comment in order), BLACK-WHITE-VELVET-01, BLACK-WHITE-VELVET-02, BLACK-WHITE-VELVET-03, BLACK-WHITE-VELVET-04, BLACK-WHITE-VELVET-05, BLACK-WHITE-VELVET-06, BLACK-WHITE-VELVET-07, BLACK-WHITE-VELVET-08, BLACK-WHITE-VELVET-09, BLACK-WHITE-VELVET-09, BLACK-WHITE-VELVET-09, BLOOM-01, BLOOM-02, BLOOM-03, BLOOM-04, BLOOM-05, BLOOM-06, BLOOM-07, BLOOM-08, BLOOM-09, BLOOM-10, BRAID-3001, BRAID-3002,