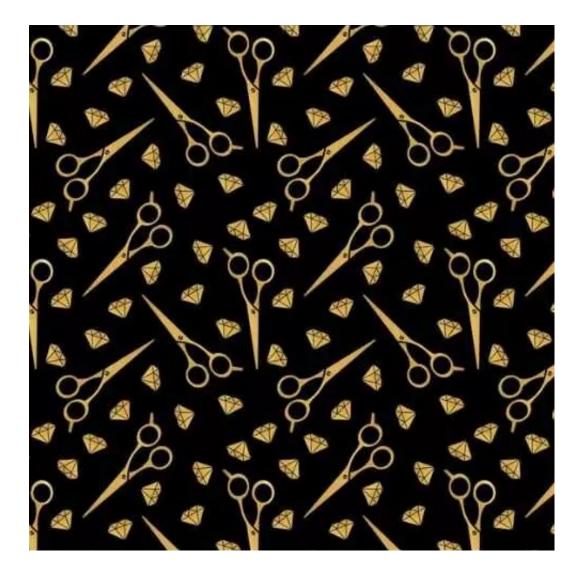

# **Product description**

Upholstered Bench Industrial Style LGM-7 BLACK-WHITE-VELVET-02 | Width: 40 cm - 200 cm | Height: 40 cm - 50 cm | Depth: 30 cm - 40 cm |

Technical data

Product-Code:

| LGM-7                   |  |  |  |
|-------------------------|--|--|--|
| Catalogue number:       |  |  |  |
| 22113                   |  |  |  |
| Condition:              |  |  |  |
| New                     |  |  |  |
| Bench width:            |  |  |  |
| 40 cm - 200 cm          |  |  |  |
| Choose from parameter   |  |  |  |
| Bench height:           |  |  |  |
| 40 cm - 50 cm           |  |  |  |
| Choose from parameter   |  |  |  |
| Bench depth:            |  |  |  |
| 30 cm - 40 cm           |  |  |  |
| Choose from parameter   |  |  |  |
| Type of fabric:         |  |  |  |
| Choose from parameter   |  |  |  |
| Type of fabric (Photo): |  |  |  |
| BLACK-WHITE-VELVET-02   |  |  |  |
|                         |  |  |  |
|                         |  |  |  |
|                         |  |  |  |

**Height**: 40 cm , 45 cm , 50 cm **Depth**: 30 cm , 35 cm , 40 cm

Type of fabric: BLACK-WHITE-VELVET-02 (Photo), ANDRE-1300, ANDRE-1301, ANDRE-1302, ANDRE-1303, ANDRE-1304, ANDRE-1305, ANDRE-1306, ANDRE-1307, ANDRE-1308, ANDRE-1309, ANDRE-1310, ART-DECO-VELVET-01, ART-DECO-VELVET-02, ART-DECO-VELVET-03, ART-DECO-VELVET-04, ART-DECO-VELVET-05, ART-DECO-VELVET-06, ART-DECO-VELVET-07, ART-DECO-VELVET-08, ART-DECO-VELVET-09, ART-DECO-VELVET-10...11 (write a comment in order), ATOS-111, ATOS-112, ATOS-113, ATOS-114, ATOS-115, ATOS-116, ATOS-117, ATOS-118, ATOS-119, ATOS-120...126 (write a comment in order), AURORA-2480, AURORA-2481, AURORA-2482, AURORA-2483, AURORA-2484, AURORA-2485, AURORA-2486, AURORA-2487, AURORA-2488, AURORA-2489...2505 (write a comment in order), BALOO-2071, BALOO-2072, BALOO-2073, BALOO-2074, BALOO-2076, BALOO-2077, BALOO-2078, BALOO-2079, BALOO-2081, BALOO-2082...2089 (write a comment in order), BLACK-WHITE-VELVET-01, BLACK-WHITE-VELVET-02, BLACK-WHITE-VELVET-03, BLACK-WHITE-VELVET-04, BLACK-WHITE-VELVET-05, BLACK-WHITE-VELVET-06, BLACK-WHITE-VELVET-07, BLACK-WHITE-VELVET-08, BLACK-WHITE-VELVET-09, BLACK-WHITE-VELVET-09, BLACK-WHITE-VELVET-09, BLOOM-01, BLOOM-02, BLOOM-03, BLOOM-04, BLOOM-05, BLOOM-06, BLOOM-07, BLOOM-08, BLOOM-09, BLOOM-10, BRAID-3001, BRAID-3002,