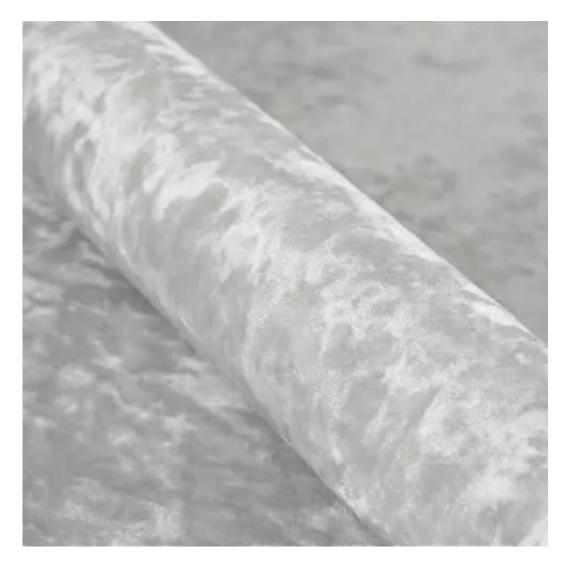

# **Product description**

Upholstered Bench Industrial Style LGM-7 BLACK-WHITE-VELVET-02 | Width: 40 cm - 200 cm | Height: 40 cm - 50 cm | Depth: 30 cm - 40 cm |

Technical data

Product-Code:

| LGM-7                   |  |  |  |
|-------------------------|--|--|--|
| Catalogue number:       |  |  |  |
| 22113                   |  |  |  |
| Condition:              |  |  |  |
| New                     |  |  |  |
| Bench width:            |  |  |  |
| 40 cm - 200 cm          |  |  |  |
| Choose from parameter   |  |  |  |
| Bench height:           |  |  |  |
| 40 cm - 50 cm           |  |  |  |
| Choose from parameter   |  |  |  |
| Bench depth:            |  |  |  |
| 30 cm - 40 cm           |  |  |  |
| Choose from parameter   |  |  |  |
| Type of fabric:         |  |  |  |
| Choose from parameter   |  |  |  |
| Type of fabric (Photo): |  |  |  |
| BLACK-WHITE-VELVET-02   |  |  |  |
|                         |  |  |  |
|                         |  |  |  |
|                         |  |  |  |

**Height**: 40 cm , 45 cm , 50 cm **Depth**: 30 cm , 35 cm , 40 cm

Type of fabric: BLACK-WHITE-VELVET-02 (Photo), ANDRE-1300, ANDRE-1301, ANDRE-1302, ANDRE-1303, ANDRE-1304, ANDRE-1305, ANDRE-1306, ANDRE-1307, ANDRE-1308, ANDRE-1309, ANDRE-1310, ART-DECO-VELVET-01, ART-DECO-VELVET-02, ART-DECO-VELVET-03, ART-DECO-VELVET-04, ART-DECO-VELVET-05, ART-DECO-VELVET-06, ART-DECO-VELVET-07, ART-DECO-VELVET-08, ART-DECO-VELVET-09, ART-DECO-VELVET-10...11 (write a comment in order), ATOS-111, ATOS-112, ATOS-113, ATOS-114, ATOS-115, ATOS-116, ATOS-117, ATOS-118, ATOS-119, ATOS-120...126 (write a comment in order), AURORA-2480, AURORA-2481, AURORA-2482, AURORA-2483, AURORA-2484, AURORA-2485, AURORA-2486, AURORA-2487, AURORA-2488, AURORA-2489...2505 (write a comment in order), BALOO-2071, BALOO-2072, BALOO-2073, BALOO-2074, BALOO-2076, BALOO-2077, BALOO-2078, BALOO-2079, BALOO-2081, BALOO-2082...2089 (write a comment in order), BLACK-WHITE-VELVET-01, BLACK-WHITE-VELVET-02, BLACK-WHITE-VELVET-03, BLACK-WHITE-VELVET-04, BLACK-WHITE-VELVET-05, BLACK-WHITE-VELVET-06, BLACK-WHITE-VELVET-07, BLACK-WHITE-VELVET-08, BLACK-WHITE-VELVET-09, BLACK-WHITE-VELVET-09, BLACK-WHITE-VELVET-09, BLOOM-01, BLOOM-02, BLOOM-03, BLOOM-04, BLOOM-05, BLOOM-06, BLOOM-07, BLOOM-08, BLOOM-09, BLOOM-10, BRAID-3001, BRAID-3002,