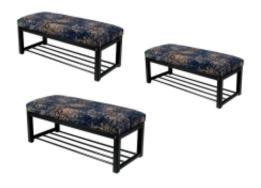

# **Upholstered Bench Industrial Style LGM-7 ART-DECO-VELVET-11**

| Number        | 22112            |
|---------------|------------------|
| Producer code | LGM-7            |
| Manufacturer  | Emra Wood Design |

# **Product description**

Upholstered Bench Industrial Style LGM-7 ART-DECO-VELVET-11 | Width: 40 cm - 200 cm | Height: 40 cm - 50 cm | Depth: 30 cm - 40 cm |

Technical data

Product-Code:

| LGM-7                   |  |  |
|-------------------------|--|--|
| Catalogue number:       |  |  |
| 22112                   |  |  |
| Condition:              |  |  |
| New                     |  |  |
| Bench width:            |  |  |
| 40 cm - 200 cm          |  |  |
| Choose from parameter   |  |  |
| Bench height:           |  |  |
| 40 cm - 50 cm           |  |  |
| Choose from parameter   |  |  |
| Bench depth:            |  |  |
| 30 cm - 40 cm           |  |  |
| Choose from parameter   |  |  |
| Type of fabric:         |  |  |
| Choose from parameter   |  |  |
| Type of fabric (Photo): |  |  |
| ART-DECO-VELVET-11      |  |  |
|                         |  |  |
|                         |  |  |
|                         |  |  |

# Upholstered Bench Industrial Style LGM-7 ART-DECO-VELVET-11

- · A functional and practical bench for hallway, living room, bedroom, dressing room, bathroom, reception and office
- Some bench models have a practical shelf for shoes
- The frame and upholstery are made of the highest quality materials
- Production of the bench according to customer requirements