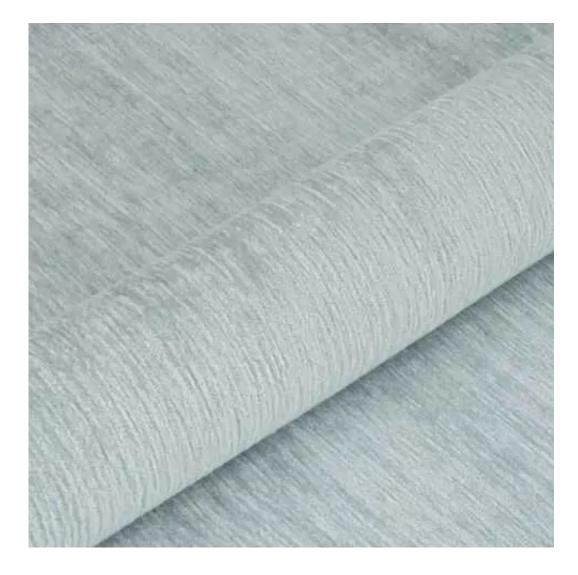

# **Product description**

Upholstered Bench Industrial Style LGM-7 ART-DECO-VELVET-11 | Width: 40 cm - 200 cm | Height: 40 cm - 50 cm | Depth: 30 cm - 40 cm |

Technical data

Product-Code:

| LGM-7                   |  |  |
|-------------------------|--|--|
| Catalogue number:       |  |  |
| 22112                   |  |  |
| Condition:              |  |  |
| New                     |  |  |
| Bench width:            |  |  |
| 40 cm - 200 cm          |  |  |
| Choose from parameter   |  |  |
| Bench height:           |  |  |
| 40 cm - 50 cm           |  |  |
| Choose from parameter   |  |  |
| Bench depth:            |  |  |
| 30 cm - 40 cm           |  |  |
| Choose from parameter   |  |  |
| Type of fabric:         |  |  |
| Choose from parameter   |  |  |
| Type of fabric (Photo): |  |  |
| ART-DECO-VELVET-11      |  |  |
|                         |  |  |
|                         |  |  |
|                         |  |  |

**Height**: 40 cm , 45 cm , 50 cm **Depth**: 30 cm , 35 cm , 40 cm

Type of fabric: ART-DECO-VELVET-11 (Photo), ANDRE-1300, ANDRE-1301, ANDRE-1302, ANDRE-1303, ANDRE-1304, ANDRE-1305, ANDRE-1306, ANDRE-1307, ANDRE-1308, ANDRE-1309, ANDRE-1310, ART-DECO-VELVET-01, ART-DECO-VELVET-02, ART-DECO-VELVET-03, ART-DECO-VELVET-04, ART-DECO-VELVET-05, ART-DECO-VELVET-06, ART-DECO-VELVET-07, ART-DECO-VELVET-08, ART-DECO-VELVET-09, ART-DECO-VELVET-10...11 (write a comment in order), ATOS-111, ATOS-112, ATOS-113, ATOS-114, ATOS-115, ATOS-116, ATOS-117, ATOS-118, ATOS-119, ATOS-120...126 (write a comment in order), AURORA-2480, AURORA-2481, AURORA-2482, AURORA-2483, AURORA-2484, AURORA-2485, AURORA-2486, AURORA-2487, AURORA-2488, AURORA-2489...2505 (write a comment in order), BALOO-2071, BALOO-2072, BALOO-2073, BALOO-2074, BALOO-2076, BALOO-2077, BALOO-2078, BALOO-2079, BALOO-2081, BALOO-2082...2089 (write a comment in order), BLACK-WHITE-VELVET-01, BLACK-WHITE-VELVET-02, BLACK-WHITE-VELVET-03, BLACK-WHITE-VELVET-04, BLACK-WHITE-VELVET-05, BLACK-WHITE-VELVET-06, BLACK-WHITE-VELVET-07, BLACK-WHITE-VELVET-08, BLACK-WHITE-VELVET-09, BLACK-WHITE-VELVET-09, BLACK-WHITE-VELVET-09, BLOOM-01, BLOOM-02, BLOOM-03, BLOOM-04, BLOOM-05, BLOOM-06, BLOOM-07, BLOOM-08, BLOOM-09, BLOOM-10, BRAID-3001, BRAID-3002,