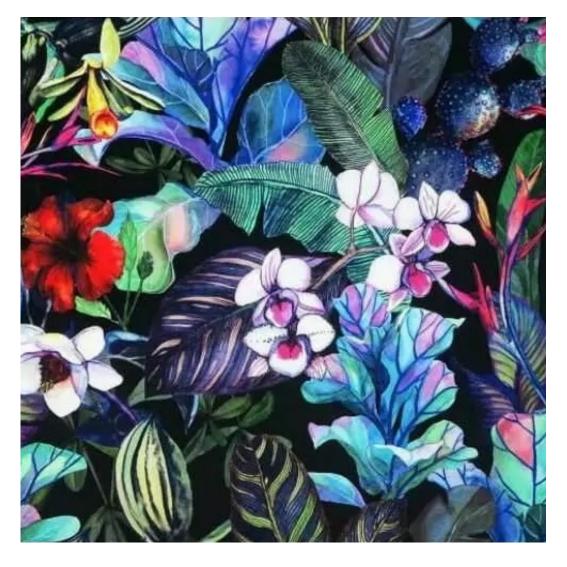

# **Product description**

Upholstered Bench Industrial Style LGM-7 ART-DECO-VELVET-11 | Width: 40 cm - 200 cm | Height: 40 cm - 50 cm | Depth: 30 cm - 40 cm |

Technical data

Product-Code:

| LGM-7                   |  |  |
|-------------------------|--|--|
| Catalogue number:       |  |  |
| 22112                   |  |  |
| Condition:              |  |  |
| New                     |  |  |
| Bench width:            |  |  |
| 40 cm - 200 cm          |  |  |
| Choose from parameter   |  |  |
| Bench height:           |  |  |
| 40 cm - 50 cm           |  |  |
| Choose from parameter   |  |  |
| Bench depth:            |  |  |
| 30 cm - 40 cm           |  |  |
| Choose from parameter   |  |  |
| Type of fabric:         |  |  |
| Choose from parameter   |  |  |
| Type of fabric (Photo): |  |  |
| ART-DECO-VELVET-11      |  |  |
|                         |  |  |
|                         |  |  |
|                         |  |  |

**Height**: 40 cm , 45 cm , 50 cm **Depth**: 30 cm , 35 cm , 40 cm

Type of fabric: ART-DECO-VELVET-11 (Photo), ANDRE-1300, ANDRE-1301, ANDRE-1302, ANDRE-1303, ANDRE-1304, ANDRE-1305, ANDRE-1306, ANDRE-1307, ANDRE-1308, ANDRE-1309, ANDRE-1310, ART-DECO-VELVET-01, ART-DECO-VELVET-02, ART-DECO-VELVET-03, ART-DECO-VELVET-04, ART-DECO-VELVET-05, ART-DECO-VELVET-06, ART-DECO-VELVET-07, ART-DECO-VELVET-08, ART-DECO-VELVET-09, ART-DECO-VELVET-10...11 (write a comment in order), ATOS-111, ATOS-112, ATOS-113, ATOS-114, ATOS-115, ATOS-116, ATOS-117, ATOS-118, ATOS-119, ATOS-120...126 (write a comment in order), AURORA-2480, AURORA-2481, AURORA-2482, AURORA-2483, AURORA-2484, AURORA-2485, AURORA-2486, AURORA-2487, AURORA-2488, AURORA-2489...2505 (write a comment in order), BALOO-2071, BALOO-2072, BALOO-2073, BALOO-2074, BALOO-2076, BALOO-2077, BALOO-2078, BALOO-2079, BALOO-2081, BALOO-2082...2089 (write a comment in order), BLACK-WHITE-VELVET-01, BLACK-WHITE-VELVET-02, BLACK-WHITE-VELVET-03, BLACK-WHITE-VELVET-04, BLACK-WHITE-VELVET-05, BLACK-WHITE-VELVET-06, BLACK-WHITE-VELVET-07, BLACK-WHITE-VELVET-08, BLACK-WHITE-VELVET-09, BLACK-WHITE-VELVET-09, BLACK-WHITE-VELVET-09, BLOOM-01, BLOOM-02, BLOOM-03, BLOOM-04, BLOOM-05, BLOOM-06, BLOOM-07, BLOOM-08, BLOOM-09, BLOOM-10, BRAID-3001, BRAID-3002,