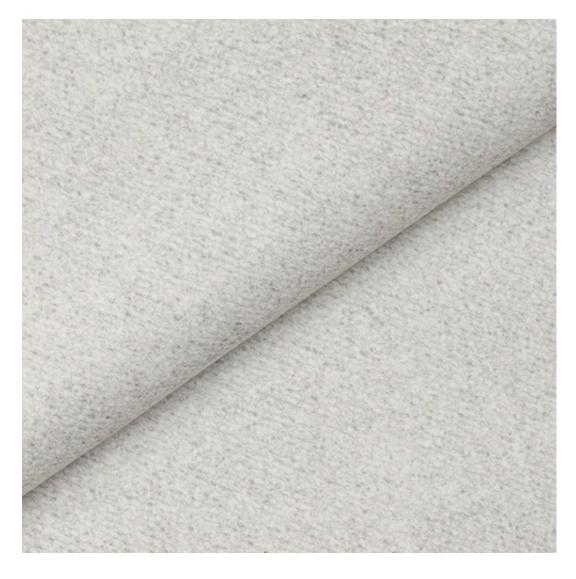

# **Product description**

Upholstered Bench Industrial Style LGM-7 ART-DECO-VELVET-11 | Width: 40 cm - 200 cm | Height: 40 cm - 50 cm | Depth: 30 cm - 40 cm |

Technical data

Product-Code:

| LGM-7                   |  |  |
|-------------------------|--|--|
| Catalogue number:       |  |  |
| 22112                   |  |  |
| Condition:              |  |  |
| New                     |  |  |
| Bench width:            |  |  |
| 40 cm - 200 cm          |  |  |
| Choose from parameter   |  |  |
| Bench height:           |  |  |
| 40 cm - 50 cm           |  |  |
| Choose from parameter   |  |  |
| Bench depth:            |  |  |
| 30 cm - 40 cm           |  |  |
| Choose from parameter   |  |  |
| Type of fabric:         |  |  |
| Choose from parameter   |  |  |
| Type of fabric (Photo): |  |  |
| ART-DECO-VELVET-11      |  |  |
|                         |  |  |
|                         |  |  |
|                         |  |  |

**Height**: 40 cm , 45 cm , 50 cm **Depth**: 30 cm , 35 cm , 40 cm

Type of fabric: ART-DECO-VELVET-11 (Photo), ANDRE-1300, ANDRE-1301, ANDRE-1302, ANDRE-1303, ANDRE-1304, ANDRE-1305, ANDRE-1306, ANDRE-1307, ANDRE-1308, ANDRE-1309, ANDRE-1310, ART-DECO-VELVET-01, ART-DECO-VELVET-02, ART-DECO-VELVET-03, ART-DECO-VELVET-04, ART-DECO-VELVET-05, ART-DECO-VELVET-06, ART-DECO-VELVET-07, ART-DECO-VELVET-08, ART-DECO-VELVET-09, ART-DECO-VELVET-10...11 (write a comment in order), ATOS-111, ATOS-112, ATOS-113, ATOS-114, ATOS-115, ATOS-116, ATOS-117, ATOS-118, ATOS-119, ATOS-120...126 (write a comment in order), AURORA-2480, AURORA-2481, AURORA-2482, AURORA-2483, AURORA-2484, AURORA-2485, AURORA-2486, AURORA-2487, AURORA-2488, AURORA-2489...2505 (write a comment in order), BALOO-2071, BALOO-2072, BALOO-2073, BALOO-2074, BALOO-2076, BALOO-2077, BALOO-2078, BALOO-2079, BALOO-2081, BALOO-2082...2089 (write a comment in order), BLACK-WHITE-VELVET-01, BLACK-WHITE-VELVET-02, BLACK-WHITE-VELVET-03, BLACK-WHITE-VELVET-04, BLACK-WHITE-VELVET-05, BLACK-WHITE-VELVET-06, BLACK-WHITE-VELVET-07, BLACK-WHITE-VELVET-08, BLACK-WHITE-VELVET-09, BLACK-WHITE-VELVET-09, BLACK-WHITE-VELVET-09, BLOOM-01, BLOOM-02, BLOOM-03, BLOOM-04, BLOOM-05, BLOOM-06, BLOOM-07, BLOOM-08, BLOOM-09, BLOOM-10, BRAID-3001, BRAID-3002,