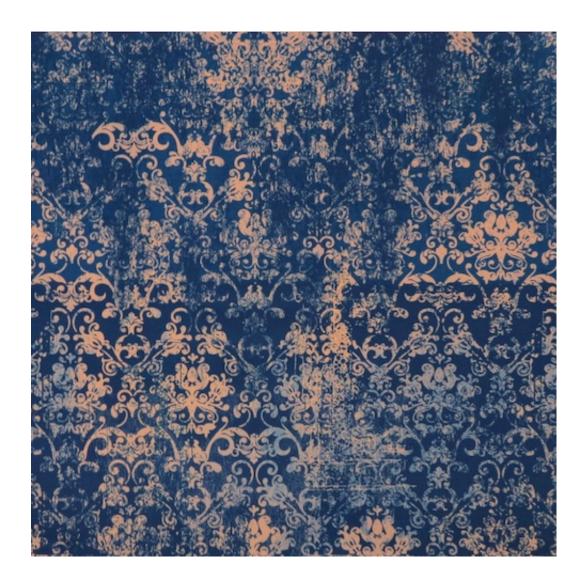

# **Product description**

Upholstered Bench Industrial Style LGM-7 ART-DECO-VELVET-11 | Width: 40 cm - 200 cm | Height: 40 cm - 50 cm | Depth: 30 cm - 40 cm |

Technical data

Product-Code:

| LGM-7                   |  |  |
|-------------------------|--|--|
| Catalogue number:       |  |  |
| 22112                   |  |  |
| Condition:              |  |  |
| New                     |  |  |
| Bench width:            |  |  |
| 40 cm - 200 cm          |  |  |
| Choose from parameter   |  |  |
| Bench height:           |  |  |
| 40 cm - 50 cm           |  |  |
| Choose from parameter   |  |  |
| Bench depth:            |  |  |
| 30 cm - 40 cm           |  |  |
| Choose from parameter   |  |  |
| Type of fabric:         |  |  |
| Choose from parameter   |  |  |
| Type of fabric (Photo): |  |  |
| ART-DECO-VELVET-11      |  |  |
|                         |  |  |
|                         |  |  |
|                         |  |  |

**Height**: 40 cm , 45 cm , 50 cm **Depth**: 30 cm , 35 cm , 40 cm

Type of fabric: ART-DECO-VELVET-11 (Photo), ANDRE-1300, ANDRE-1301, ANDRE-1302, ANDRE-1303, ANDRE-1304, ANDRE-1305, ANDRE-1306, ANDRE-1307, ANDRE-1308, ANDRE-1309, ANDRE-1310, ART-DECO-VELVET-01, ART-DECO-VELVET-02, ART-DECO-VELVET-03, ART-DECO-VELVET-04, ART-DECO-VELVET-05, ART-DECO-VELVET-06, ART-DECO-VELVET-07, ART-DECO-VELVET-08, ART-DECO-VELVET-09, ART-DECO-VELVET-10...11 (write a comment in order), ATOS-111, ATOS-112, ATOS-113, ATOS-114, ATOS-115, ATOS-116, ATOS-117, ATOS-118, ATOS-119, ATOS-120...126 (write a comment in order), AURORA-2480, AURORA-2481, AURORA-2482, AURORA-2483, AURORA-2484, AURORA-2485, AURORA-2486, AURORA-2487, AURORA-2488, AURORA-2489...2505 (write a comment in order), BALOO-2071, BALOO-2072, BALOO-2073, BALOO-2074, BALOO-2076, BALOO-2077, BALOO-2078, BALOO-2079, BALOO-2081, BALOO-2082...2089 (write a comment in order), BLACK-WHITE-VELVET-01, BLACK-WHITE-VELVET-02, BLACK-WHITE-VELVET-03, BLACK-WHITE-VELVET-04, BLACK-WHITE-VELVET-05, BLACK-WHITE-VELVET-06, BLACK-WHITE-VELVET-07, BLACK-WHITE-VELVET-08, BLACK-WHITE-VELVET-09, BLACK-WHITE-VELVET-09, BLACK-WHITE-VELVET-09, BLOOM-01, BLOOM-02, BLOOM-03, BLOOM-04, BLOOM-05, BLOOM-06, BLOOM-07, BLOOM-08, BLOOM-09, BLOOM-10, BRAID-3001, BRAID-3002,