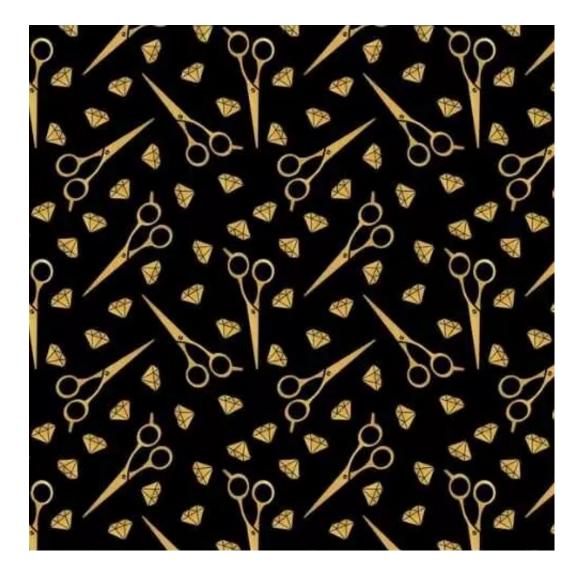

# **Product description**

Upholstered Bench Industrial Style LGM-7 ART-DECO-VELVET-11 | Width: 40 cm - 200 cm | Height: 40 cm - 50 cm | Depth: 30 cm - 40 cm |

Technical data

Product-Code:

| LGM-7                   |  |  |
|-------------------------|--|--|
| Catalogue number:       |  |  |
| 22112                   |  |  |
| Condition:              |  |  |
| New                     |  |  |
| Bench width:            |  |  |
| 40 cm - 200 cm          |  |  |
| Choose from parameter   |  |  |
| Bench height:           |  |  |
| 40 cm - 50 cm           |  |  |
| Choose from parameter   |  |  |
| Bench depth:            |  |  |
| 30 cm - 40 cm           |  |  |
| Choose from parameter   |  |  |
| Type of fabric:         |  |  |
| Choose from parameter   |  |  |
| Type of fabric (Photo): |  |  |
| ART-DECO-VELVET-11      |  |  |
|                         |  |  |
|                         |  |  |
|                         |  |  |

**Height**: 40 cm , 45 cm , 50 cm **Depth**: 30 cm , 35 cm , 40 cm

Type of fabric: ART-DECO-VELVET-11 (Photo), ANDRE-1300, ANDRE-1301, ANDRE-1302, ANDRE-1303, ANDRE-1304, ANDRE-1305, ANDRE-1306, ANDRE-1307, ANDRE-1308, ANDRE-1309, ANDRE-1310, ART-DECO-VELVET-01, ART-DECO-VELVET-02, ART-DECO-VELVET-03, ART-DECO-VELVET-04, ART-DECO-VELVET-05, ART-DECO-VELVET-06, ART-DECO-VELVET-07, ART-DECO-VELVET-08, ART-DECO-VELVET-09, ART-DECO-VELVET-10...11 (write a comment in order), ATOS-111, ATOS-112, ATOS-113, ATOS-114, ATOS-115, ATOS-116, ATOS-117, ATOS-118, ATOS-119, ATOS-120...126 (write a comment in order), AURORA-2480, AURORA-2481, AURORA-2482, AURORA-2483, AURORA-2484, AURORA-2485, AURORA-2486, AURORA-2487, AURORA-2488, AURORA-2489...2505 (write a comment in order), BALOO-2071, BALOO-2072, BALOO-2073, BALOO-2074, BALOO-2076, BALOO-2077, BALOO-2078, BALOO-2079, BALOO-2081, BALOO-2082...2089 (write a comment in order), BLACK-WHITE-VELVET-01, BLACK-WHITE-VELVET-02, BLACK-WHITE-VELVET-03, BLACK-WHITE-VELVET-04, BLACK-WHITE-VELVET-05, BLACK-WHITE-VELVET-06, BLACK-WHITE-VELVET-07, BLACK-WHITE-VELVET-08, BLACK-WHITE-VELVET-09, BLACK-WHITE-VELVET-09, BLACK-WHITE-VELVET-09, BLOOM-01, BLOOM-02, BLOOM-03, BLOOM-04, BLOOM-05, BLOOM-06, BLOOM-07, BLOOM-08, BLOOM-09, BLOOM-10, BRAID-3001, BRAID-3002,