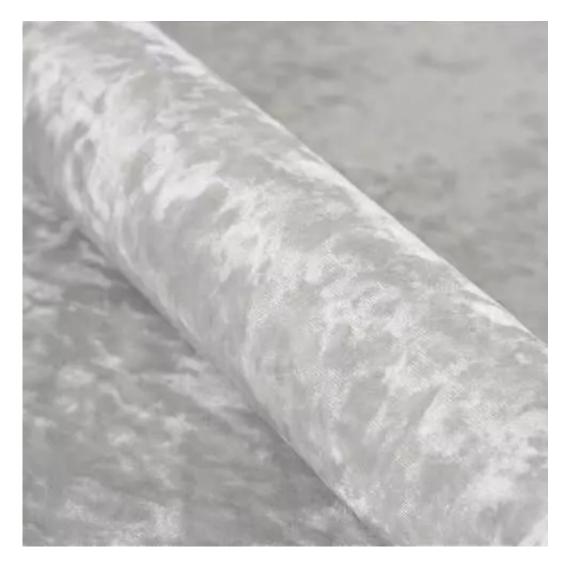

# **Product description**

Upholstered Bench Industrial Style LGM-7 ART-DECO-VELVET-11 | Width: 40 cm - 200 cm | Height: 40 cm - 50 cm | Depth: 30 cm - 40 cm |

Technical data

Product-Code:

| LGM-7                   |  |  |
|-------------------------|--|--|
| Catalogue number:       |  |  |
| 22112                   |  |  |
| Condition:              |  |  |
| New                     |  |  |
| Bench width:            |  |  |
| 40 cm - 200 cm          |  |  |
| Choose from parameter   |  |  |
| Bench height:           |  |  |
| 40 cm - 50 cm           |  |  |
| Choose from parameter   |  |  |
| Bench depth:            |  |  |
| 30 cm - 40 cm           |  |  |
| Choose from parameter   |  |  |
| Type of fabric:         |  |  |
| Choose from parameter   |  |  |
| Type of fabric (Photo): |  |  |
| ART-DECO-VELVET-11      |  |  |
|                         |  |  |
|                         |  |  |
|                         |  |  |

**Height**: 40 cm , 45 cm , 50 cm **Depth**: 30 cm , 35 cm , 40 cm

Type of fabric: ART-DECO-VELVET-11 (Photo), ANDRE-1300, ANDRE-1301, ANDRE-1302, ANDRE-1303, ANDRE-1304, ANDRE-1305, ANDRE-1306, ANDRE-1307, ANDRE-1308, ANDRE-1309, ANDRE-1310, ART-DECO-VELVET-01, ART-DECO-VELVET-02, ART-DECO-VELVET-03, ART-DECO-VELVET-04, ART-DECO-VELVET-05, ART-DECO-VELVET-06, ART-DECO-VELVET-07, ART-DECO-VELVET-08, ART-DECO-VELVET-09, ART-DECO-VELVET-10...11 (write a comment in order), ATOS-111, ATOS-112, ATOS-113, ATOS-114, ATOS-115, ATOS-116, ATOS-117, ATOS-118, ATOS-119, ATOS-120...126 (write a comment in order), AURORA-2480, AURORA-2481, AURORA-2482, AURORA-2483, AURORA-2484, AURORA-2485, AURORA-2486, AURORA-2487, AURORA-2488, AURORA-2489...2505 (write a comment in order), BALOO-2071, BALOO-2072, BALOO-2073, BALOO-2074, BALOO-2076, BALOO-2077, BALOO-2078, BALOO-2079, BALOO-2081, BALOO-2082...2089 (write a comment in order), BLACK-WHITE-VELVET-01, BLACK-WHITE-VELVET-02, BLACK-WHITE-VELVET-03, BLACK-WHITE-VELVET-04, BLACK-WHITE-VELVET-05, BLACK-WHITE-VELVET-06, BLACK-WHITE-VELVET-07, BLACK-WHITE-VELVET-08, BLACK-WHITE-VELVET-09, BLACK-WHITE-VELVET-09, BLACK-WHITE-VELVET-09, BLOOM-01, BLOOM-02, BLOOM-03, BLOOM-04, BLOOM-05, BLOOM-06, BLOOM-07, BLOOM-08, BLOOM-09, BLOOM-10, BRAID-3001, BRAID-3002,