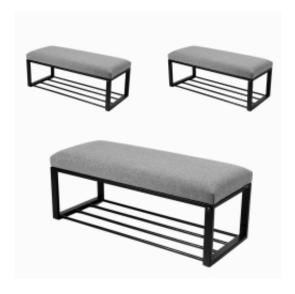

# **Upholstered Bench Industrial Style LGM-6 HAMILTON-2803**

| Number        | 12350            |
|---------------|------------------|
| Producer code | LGM-6            |
| Manufacturer  | Emra Wood Design |

# **Product description**

Upholstered Bench Industrial Style LGM-6 HAMILTON-2803 | Width: 40 cm - 200 cm | Height: 40 cm - 50 cm | Depth: 30 cm - 40 cm |

Technical data

Product-Code:

| LGM-6                   |  |  |  |
|-------------------------|--|--|--|
| Catalogue number:       |  |  |  |
| 12350                   |  |  |  |
| Condition:              |  |  |  |
| New                     |  |  |  |
| Bench width:            |  |  |  |
| 40 cm - 200 cm          |  |  |  |
| Choose from parameter   |  |  |  |
| Bench height:           |  |  |  |
| 40 cm - 50 cm           |  |  |  |
| Choose from parameter   |  |  |  |
| Bench depth:            |  |  |  |
| 30 cm - 40 cm           |  |  |  |
| Choose from parameter   |  |  |  |
| Type of fabric:         |  |  |  |
| Choose from parameter   |  |  |  |
| Type of fabric (Photo): |  |  |  |
| HAMILTON-2803           |  |  |  |
|                         |  |  |  |
|                         |  |  |  |
|                         |  |  |  |

## Upholstered Bench Industrial Style LGM-6 HAMILTON-2803

- · A functional and practical bench for hallway, living room, bedroom, dressing room, bathroom, reception and office
- Some bench models have a practical shelf for shoes
- The frame and upholstery are made of the highest quality materials
- Production of the bench according to customer requirements