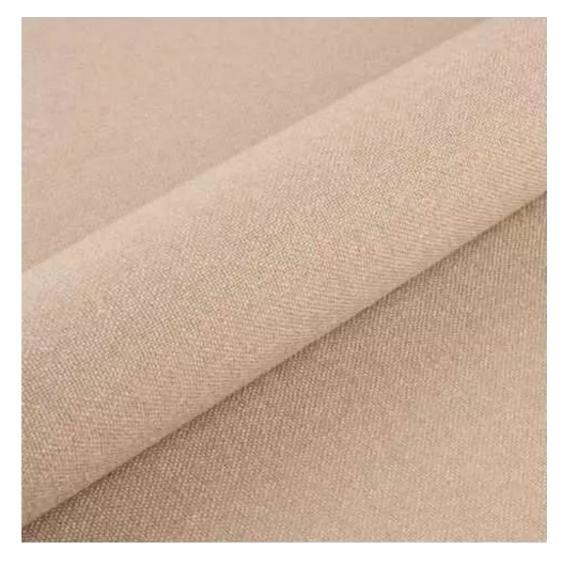

# **Product description**

Upholstered Bench Industrial Style LGM-6 HAMILTON-2803 | Width: 40 cm - 200 cm | Height: 40 cm - 50 cm | Depth: 30 cm - 40 cm |

Technical data

Product-Code:

| LGM-6                   |  |  |  |
|-------------------------|--|--|--|
| Catalogue number:       |  |  |  |
| 12350                   |  |  |  |
| Condition:              |  |  |  |
| New                     |  |  |  |
| Bench width:            |  |  |  |
| 40 cm - 200 cm          |  |  |  |
| Choose from parameter   |  |  |  |
| Bench height:           |  |  |  |
| 40 cm - 50 cm           |  |  |  |
| Choose from parameter   |  |  |  |
| Bench depth:            |  |  |  |
| 30 cm - 40 cm           |  |  |  |
| Choose from parameter   |  |  |  |
| Type of fabric:         |  |  |  |
| Choose from parameter   |  |  |  |
| Type of fabric (Photo): |  |  |  |
| HAMILTON-2803           |  |  |  |
|                         |  |  |  |
|                         |  |  |  |
|                         |  |  |  |

FLORENCE-ECO-LEATHER

FLOWER-VELVET

FUSHION-ECO-LEATHER

GEODY

**HAMILTON** 

**HEXAGON-VELVET** 

HOLD-ME

**HUSK-VELVET** 