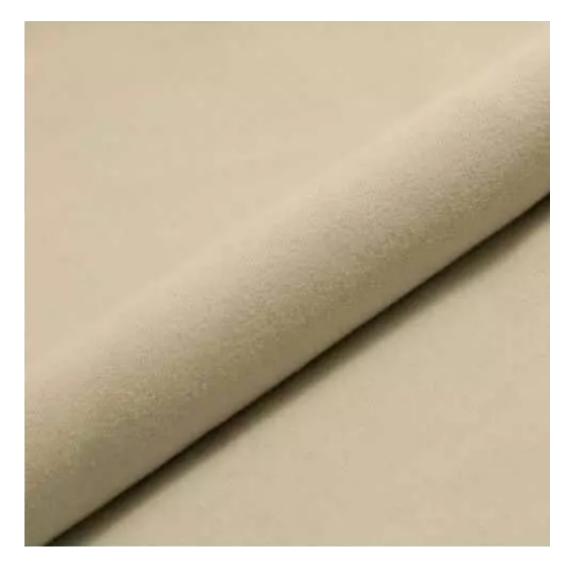

# **Product description**

Upholstered Bench Industrial Style LGM-6 HAMILTON-2803 | Width: 40 cm - 200 cm | Height: 40 cm - 50 cm | Depth: 30 cm - 40 cm |

Technical data

Product-Code:

| LGM-6                   |  |  |  |
|-------------------------|--|--|--|
| Catalogue number:       |  |  |  |
| 12350                   |  |  |  |
| Condition:              |  |  |  |
| New                     |  |  |  |
| Bench width:            |  |  |  |
| 40 cm - 200 cm          |  |  |  |
| Choose from parameter   |  |  |  |
| Bench height:           |  |  |  |
| 40 cm - 50 cm           |  |  |  |
| Choose from parameter   |  |  |  |
| Bench depth:            |  |  |  |
| 30 cm - 40 cm           |  |  |  |
| Choose from parameter   |  |  |  |
| Type of fabric:         |  |  |  |
| Choose from parameter   |  |  |  |
| Type of fabric (Photo): |  |  |  |
| HAMILTON-2803           |  |  |  |
|                         |  |  |  |
|                         |  |  |  |
|                         |  |  |  |

FLORENCE-ECO-LEATHER

FLOWER-VELVET

FUSHION-ECO-LEATHER

GEODY

**HAMILTON** 

**HEXAGON-VELVET** 

HOLD-ME

**HUSK-VELVET** 