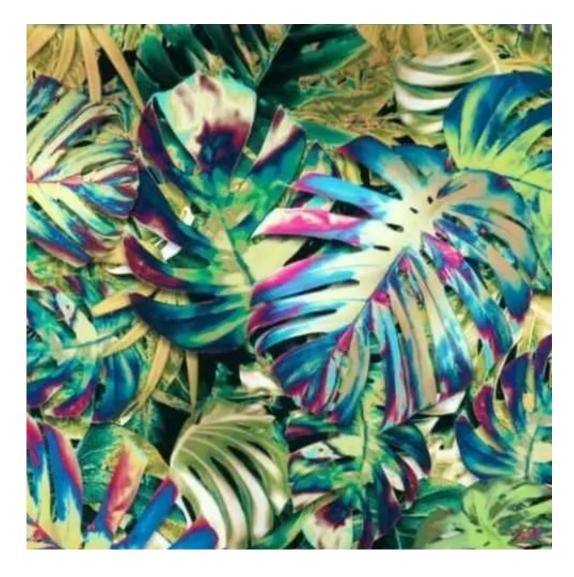

# **Product description**

Upholstered Bench Industrial Style LGM-6 HAMILTON-2803 | Width: 40 cm - 200 cm | Height: 40 cm - 50 cm | Depth: 30 cm - 40 cm |

Technical data

Product-Code:

| LGM-6                   |  |  |  |
|-------------------------|--|--|--|
| Catalogue number:       |  |  |  |
| 12350                   |  |  |  |
| Condition:              |  |  |  |
| New                     |  |  |  |
| Bench width:            |  |  |  |
| 40 cm - 200 cm          |  |  |  |
| Choose from parameter   |  |  |  |
| Bench height:           |  |  |  |
| 40 cm - 50 cm           |  |  |  |
| Choose from parameter   |  |  |  |
| Bench depth:            |  |  |  |
| 30 cm - 40 cm           |  |  |  |
| Choose from parameter   |  |  |  |
| Type of fabric:         |  |  |  |
| Choose from parameter   |  |  |  |
| Type of fabric (Photo): |  |  |  |
| HAMILTON-2803           |  |  |  |
|                         |  |  |  |
|                         |  |  |  |
|                         |  |  |  |

FLORENCE-ECO-LEATHER

FLOWER-VELVET

FUSHION-ECO-LEATHER

GEODY

**HAMILTON** 

**HEXAGON-VELVET** 

HOLD-ME

**HUSK-VELVET** 