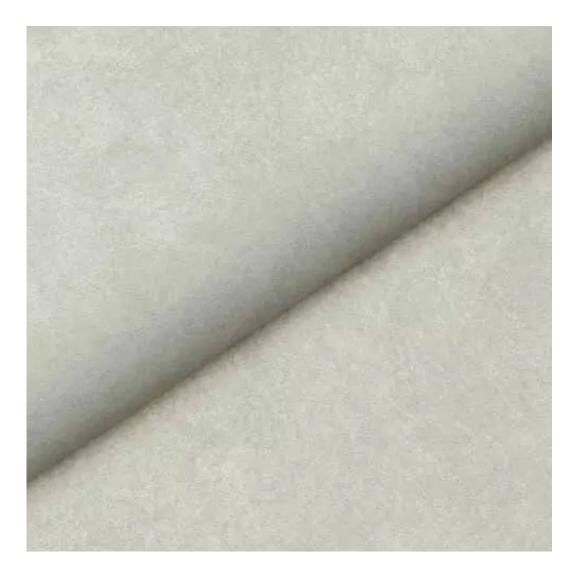

# **Product description**

Upholstered Bench Industrial Style LGM-6 HAMILTON-2803 | Width: 40 cm - 200 cm | Height: 40 cm - 50 cm | Depth: 30 cm - 40 cm |

Technical data

Product-Code:

| LGM-6                   |  |  |  |
|-------------------------|--|--|--|
| Catalogue number:       |  |  |  |
| 12350                   |  |  |  |
| Condition:              |  |  |  |
| New                     |  |  |  |
| Bench width:            |  |  |  |
| 40 cm - 200 cm          |  |  |  |
| Choose from parameter   |  |  |  |
| Bench height:           |  |  |  |
| 40 cm - 50 cm           |  |  |  |
| Choose from parameter   |  |  |  |
| Bench depth:            |  |  |  |
| 30 cm - 40 cm           |  |  |  |
| Choose from parameter   |  |  |  |
| Type of fabric:         |  |  |  |
| Choose from parameter   |  |  |  |
| Type of fabric (Photo): |  |  |  |
| HAMILTON-2803           |  |  |  |
|                         |  |  |  |
|                         |  |  |  |
|                         |  |  |  |

**Height**: 40 cm , 45 cm , 50 cm **Depth**: 30 cm , 35 cm , 40 cm

Type of fabric: HAMILTON-2803 (Photo), ANDRE-1300, ANDRE-1301, ANDRE-1302, ANDRE-1303, ANDRE-1304, ANDRE-1305, ANDRE-1306, ANDRE-1307, ANDRE-1308, ANDRE-1309, ANDRE-1310, ART-DECO-VELVET-01, ART-DECO-VELVET-02, ART-DECO-VELVET-03, ART-DECO-VELVET-04, ART-DECO-VELVET-05, ART-DECO-VELVET-06, ART-DECO-VELVET-07, ART-DECO-VELVET-08, ART-DECO-VELVET-09, ART-DECO-VELVET-10...11 (write a comment in order), ATOS-111, ATOS-112, ATOS-113, ATOS-114, ATOS-115, ATOS-116, ATOS-117, ATOS-118, ATOS-119, ATOS-120...126 (write a comment in order), AURORA-2480, AURORA-2481, AURORA-2482, AURORA-2483, AURORA-2484, AURORA-2485, AURORA-2486, AURORA-2487, AURORA-2488, AURORA-2489...2505 (write a comment in order), BALOO-2071, BALOO-2072, BALOO-2073, BALOO-2074, BALOO-2076, BALOO-2077, BALOO-2078, BALOO-2079, BALOO-2081, BALOO-2082...2089 (write a comment in order), BLACK-WHITE-VELVET-01, BLACK-WHITE-VELVET-02, BLACK-WHITE-VELVET-03, BLACK-WHITE-VELVET-04, BLACK-WHITE-VELVET-05, BLACK-WHITE-VELVET-06, BLACK-WHITE-VELVET-07, BLACK-WHITE-VELVET-08, BLACK-WHITE-VELVET-09, BLACK-WHITE-VELVET-09, BLOOM-02, BLOOM-03, BLOOM-04, BLOOM-05, BLOOM-06, BLOOM-07, BLOOM-08, BLOOM-09, BLOOM-10, BRAID-3001, BRAID-3002,