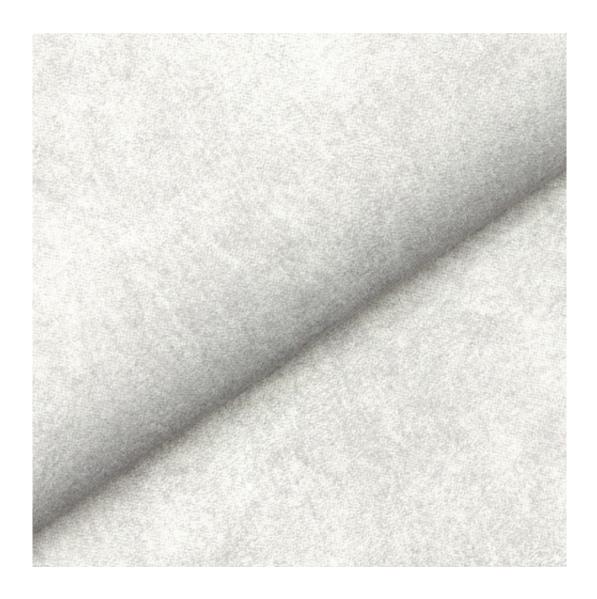

# **Product description**

Upholstered Bench Industrial Style LGM-6 HAMILTON-2803 | Width: 40 cm - 200 cm | Height: 40 cm - 50 cm | Depth: 30 cm - 40 cm |

Technical data

Product-Code:

| LGM-6                   |  |  |  |
|-------------------------|--|--|--|
| Catalogue number:       |  |  |  |
| 12350                   |  |  |  |
| Condition:              |  |  |  |
| New                     |  |  |  |
| Bench width:            |  |  |  |
| 40 cm - 200 cm          |  |  |  |
| Choose from parameter   |  |  |  |
| Bench height:           |  |  |  |
| 40 cm - 50 cm           |  |  |  |
| Choose from parameter   |  |  |  |
| Bench depth:            |  |  |  |
| 30 cm - 40 cm           |  |  |  |
| Choose from parameter   |  |  |  |
| Type of fabric:         |  |  |  |
| Choose from parameter   |  |  |  |
| Type of fabric (Photo): |  |  |  |
| HAMILTON-2803           |  |  |  |
|                         |  |  |  |
|                         |  |  |  |
|                         |  |  |  |

**Height**: 40 cm , 45 cm , 50 cm **Depth**: 30 cm , 35 cm , 40 cm

Type of fabric: HAMILTON-2803 (Photo), ANDRE-1300, ANDRE-1301, ANDRE-1302, ANDRE-1303, ANDRE-1304, ANDRE-1305, ANDRE-1306, ANDRE-1307, ANDRE-1308, ANDRE-1309, ANDRE-1310, ART-DECO-VELVET-01, ART-DECO-VELVET-02, ART-DECO-VELVET-03, ART-DECO-VELVET-04, ART-DECO-VELVET-05, ART-DECO-VELVET-06, ART-DECO-VELVET-07, ART-DECO-VELVET-08, ART-DECO-VELVET-09, ART-DECO-VELVET-10...11 (write a comment in order), ATOS-111, ATOS-112, ATOS-113, ATOS-114, ATOS-115, ATOS-116, ATOS-117, ATOS-118, ATOS-119, ATOS-120...126 (write a comment in order), AURORA-2480, AURORA-2481, AURORA-2482, AURORA-2483, AURORA-2484, AURORA-2485, AURORA-2486, AURORA-2487, AURORA-2488, AURORA-2489...2505 (write a comment in order), BALOO-2071, BALOO-2072, BALOO-2073, BALOO-2074, BALOO-2076, BALOO-2077, BALOO-2078, BALOO-2079, BALOO-2081, BALOO-2082...2089 (write a comment in order), BLACK-WHITE-VELVET-01, BLACK-WHITE-VELVET-02, BLACK-WHITE-VELVET-03, BLACK-WHITE-VELVET-04, BLACK-WHITE-VELVET-05, BLACK-WHITE-VELVET-06, BLACK-WHITE-VELVET-07, BLACK-WHITE-VELVET-08, BLACK-WHITE-VELVET-09, BLACK-WHITE-VELVET-09, BLOOM-02, BLOOM-03, BLOOM-04, BLOOM-05, BLOOM-06, BLOOM-07, BLOOM-08, BLOOM-09, BLOOM-10, BRAID-3001, BRAID-3002,