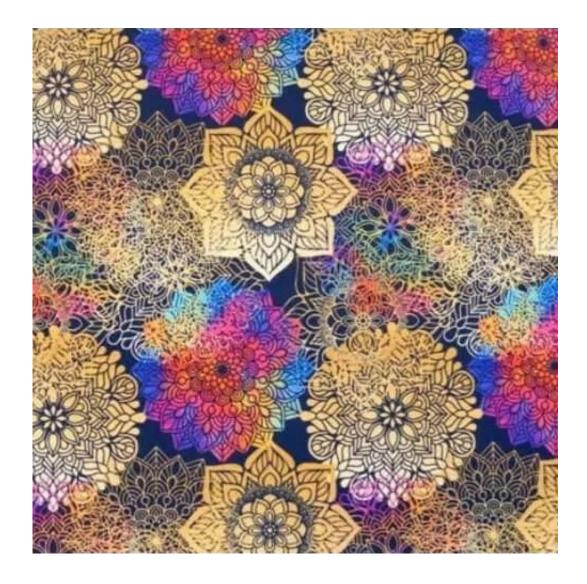

# **Product description**

Upholstered Bench Industrial Style LGM-6 HAMILTON-2803 | Width: 40 cm - 200 cm | Height: 40 cm - 50 cm | Depth: 30 cm - 40 cm |

Technical data

Product-Code:

| LGM-6                   |  |  |  |
|-------------------------|--|--|--|
| Catalogue number:       |  |  |  |
| 12350                   |  |  |  |
| Condition:              |  |  |  |
| New                     |  |  |  |
| Bench width:            |  |  |  |
| 40 cm - 200 cm          |  |  |  |
| Choose from parameter   |  |  |  |
| Bench height:           |  |  |  |
| 40 cm - 50 cm           |  |  |  |
| Choose from parameter   |  |  |  |
| Bench depth:            |  |  |  |
| 30 cm - 40 cm           |  |  |  |
| Choose from parameter   |  |  |  |
| Type of fabric:         |  |  |  |
| Choose from parameter   |  |  |  |
| Type of fabric (Photo): |  |  |  |
| HAMILTON-2803           |  |  |  |
|                         |  |  |  |
|                         |  |  |  |
|                         |  |  |  |

**Height**: 40 cm , 45 cm , 50 cm **Depth**: 30 cm , 35 cm , 40 cm

Type of fabric: HAMILTON-2803 (Photo), ANDRE-1300, ANDRE-1301, ANDRE-1302, ANDRE-1303, ANDRE-1304, ANDRE-1305, ANDRE-1306, ANDRE-1307, ANDRE-1308, ANDRE-1309, ANDRE-1310, ART-DECO-VELVET-01, ART-DECO-VELVET-02, ART-DECO-VELVET-03, ART-DECO-VELVET-04, ART-DECO-VELVET-05, ART-DECO-VELVET-06, ART-DECO-VELVET-07, ART-DECO-VELVET-08, ART-DECO-VELVET-09, ART-DECO-VELVET-10...11 (write a comment in order), ATOS-111, ATOS-112, ATOS-113, ATOS-114, ATOS-115, ATOS-116, ATOS-117, ATOS-118, ATOS-119, ATOS-120...126 (write a comment in order), AURORA-2480, AURORA-2481, AURORA-2482, AURORA-2483, AURORA-2484, AURORA-2485, AURORA-2486, AURORA-2487, AURORA-2488, AURORA-2489...2505 (write a comment in order), BALOO-2071, BALOO-2072, BALOO-2073, BALOO-2074, BALOO-2076, BALOO-2077, BALOO-2078, BALOO-2079, BALOO-2081, BALOO-2082...2089 (write a comment in order), BLACK-WHITE-VELVET-01, BLACK-WHITE-VELVET-02, BLACK-WHITE-VELVET-03, BLACK-WHITE-VELVET-04, BLACK-WHITE-VELVET-05, BLACK-WHITE-VELVET-06, BLACK-WHITE-VELVET-07, BLACK-WHITE-VELVET-08, BLACK-WHITE-VELVET-09, BLACK-WHITE-VELVET-09, BLOOM-02, BLOOM-03, BLOOM-04, BLOOM-05, BLOOM-06, BLOOM-07, BLOOM-08, BLOOM-09, BLOOM-10, BRAID-3001, BRAID-3002,