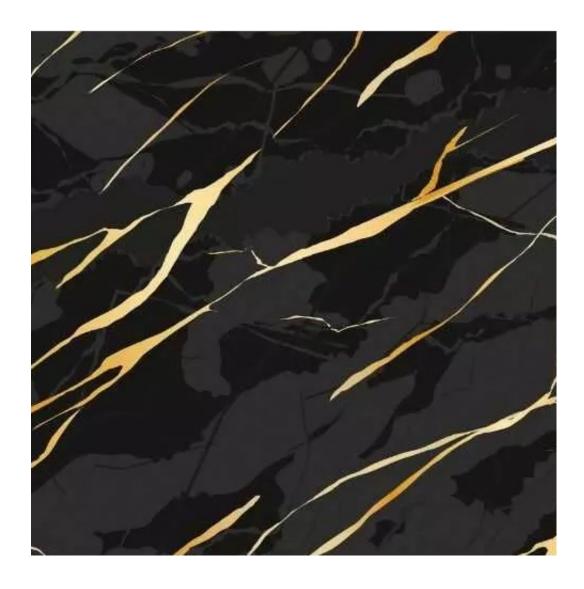

# **Product description**

Upholstered Bench Industrial Style LGM-5 PATTERN-VELVET-26 | Width: 40 cm - 200 cm | Height: 40 cm - 50 cm | Depth: 30 cm - 40 cm |

Technical data

Product-Code:

| LGM-5                   |  |  |  |
|-------------------------|--|--|--|
| Catalogue number:       |  |  |  |
| 22099                   |  |  |  |
| Condition:              |  |  |  |
| New                     |  |  |  |
| Bench width:            |  |  |  |
| 40 cm - 200 cm          |  |  |  |
| Choose from parameter   |  |  |  |
| Bench height:           |  |  |  |
| 40 cm - 50 cm           |  |  |  |
| Choose from parameter   |  |  |  |
|                         |  |  |  |
| Bench depth:            |  |  |  |
| 30 cm - 40 cm           |  |  |  |
| Choose from parameter   |  |  |  |
| Type of fabric:         |  |  |  |
| Choose from parameter   |  |  |  |
| Type of fabric (Photo): |  |  |  |
| PATTERN-VELVET-26       |  |  |  |
|                         |  |  |  |
|                         |  |  |  |
|                         |  |  |  |
|                         |  |  |  |

**Height**: 40 cm , 45 cm , 50 cm **Depth**: 30 cm , 35 cm , 40 cm

Type of fabric: PATTERN-VELVET-26 (Photo), ANDRE-1300, ANDRE-1301, ANDRE-1302, ANDRE-1303, ANDRE-1304, ANDRE-1305, ANDRE-1306, ANDRE-1307, ANDRE-1308, ANDRE-1309, ANDRE-1310, ART-DECO-VELVET-01, ART-DECO-VELVET-02, ART-DECO-VELVET-03, ART-DECO-VELVET-04, ART-DECO-VELVET-05, ART-DECO-VELVET-06, ART-DECO-VELVET-07, ART-DECO-VELVET-08, ART-DECO-VELVET-09, ART-DECO-VELVET-10...11 (write a comment in order), ATOS-111, ATOS-112, ATOS-113, ATOS-114, ATOS-115, ATOS-116, ATOS-117, ATOS-118, ATOS-119, ATOS-120...126 (write a comment in order), AURORA-2480, AURORA-2481, AURORA-2482, AURORA-2483, AURORA-2484, AURORA-2485, AURORA-2486, AURORA-2487, AURORA-2488, AURORA-2489...2505 (write a comment in order), BALOO-2071, BALOO-2072, BALOO-2073, BALOO-2074, BALOO-2076, BALOO-2077, BALOO-2078, BALOO-2079, BALOO-2081, BALOO-2082...2089 (write a comment in order), BLACK-WHITE-VELVET-01, BLACK-WHITE-VELVET-02, BLACK-WHITE-VELVET-03, BLACK-WHITE-VELVET-04, BLACK-WHITE-VELVET-05, BLACK-WHITE-VELVET-06, BLACK-WHITE-VELVET-07, BLACK-WHITE-VELVET-08, BLACK-WHITE-VELVET-09, BLACK-WHITE-VELVET-09, BLACK-WHITE-VELVET-09, BLOOM-01, BLOOM-02, BLOOM-03, BLOOM-04, BLOOM-05, BLOOM-06, BLOOM-07, BLOOM-08, BLOOM-09, BLOOM-10, BRAID-3001, BRAID-3002,