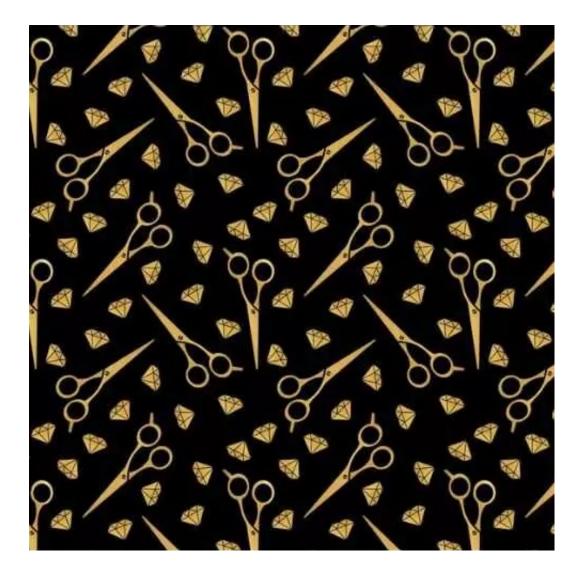

# **Product description**

Upholstered Bench Industrial Style LGM-5 PATTERN-VELVET-26 | Width: 40 cm - 200 cm | Height: 40 cm - 50 cm | Depth: 30 cm - 40 cm |

Technical data

Product-Code:

| LGM-5                   |  |  |  |
|-------------------------|--|--|--|
| Catalogue number:       |  |  |  |
| 22099                   |  |  |  |
| Condition:              |  |  |  |
| New                     |  |  |  |
| Bench width:            |  |  |  |
| 40 cm - 200 cm          |  |  |  |
| Choose from parameter   |  |  |  |
| Bench height:           |  |  |  |
| 40 cm - 50 cm           |  |  |  |
| Choose from parameter   |  |  |  |
|                         |  |  |  |
| Bench depth:            |  |  |  |
| 30 cm - 40 cm           |  |  |  |
| Choose from parameter   |  |  |  |
| Type of fabric:         |  |  |  |
| Choose from parameter   |  |  |  |
| Type of fabric (Photo): |  |  |  |
| PATTERN-VELVET-26       |  |  |  |
|                         |  |  |  |
|                         |  |  |  |
|                         |  |  |  |
|                         |  |  |  |

**Height**: 40 cm , 45 cm , 50 cm **Depth**: 30 cm , 35 cm , 40 cm

Type of fabric: PATTERN-VELVET-26 (Photo), ANDRE-1300, ANDRE-1301, ANDRE-1302, ANDRE-1303, ANDRE-1304, ANDRE-1305, ANDRE-1306, ANDRE-1307, ANDRE-1308, ANDRE-1309, ANDRE-1310, ART-DECO-VELVET-01, ART-DECO-VELVET-02, ART-DECO-VELVET-03, ART-DECO-VELVET-04, ART-DECO-VELVET-05, ART-DECO-VELVET-06, ART-DECO-VELVET-07, ART-DECO-VELVET-08, ART-DECO-VELVET-09, ART-DECO-VELVET-10...11 (write a comment in order), ATOS-111, ATOS-112, ATOS-113, ATOS-114, ATOS-115, ATOS-116, ATOS-117, ATOS-118, ATOS-119, ATOS-120...126 (write a comment in order), AURORA-2480, AURORA-2481, AURORA-2482, AURORA-2483, AURORA-2484, AURORA-2485, AURORA-2486, AURORA-2487, AURORA-2488, AURORA-2489...2505 (write a comment in order), BALOO-2071, BALOO-2072, BALOO-2073, BALOO-2074, BALOO-2076, BALOO-2077, BALOO-2078, BALOO-2079, BALOO-2081, BALOO-2082...2089 (write a comment in order), BLACK-WHITE-VELVET-01, BLACK-WHITE-VELVET-02, BLACK-WHITE-VELVET-03, BLACK-WHITE-VELVET-04, BLACK-WHITE-VELVET-05, BLACK-WHITE-VELVET-06, BLACK-WHITE-VELVET-07, BLACK-WHITE-VELVET-08, BLACK-WHITE-VELVET-09, BLACK-WHITE-VELVET-09, BLACK-WHITE-VELVET-09, BLOOM-01, BLOOM-02, BLOOM-03, BLOOM-04, BLOOM-05, BLOOM-06, BLOOM-07, BLOOM-08, BLOOM-09, BLOOM-10, BRAID-3001, BRAID-3002,