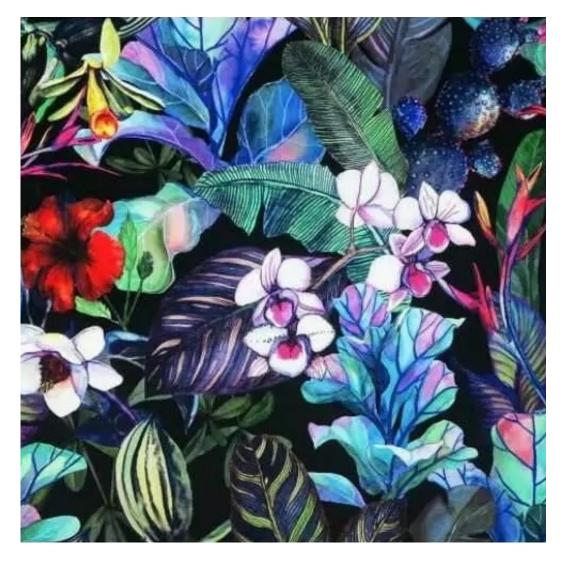

# **Product description**

Upholstered Bench Industrial Style LGM-5 PATTERN-VELVET-26 | Width: 40 cm - 200 cm | Height: 40 cm - 50 cm | Depth: 30 cm - 40 cm |

Technical data

Product-Code:

| LGM-5                   |  |  |  |
|-------------------------|--|--|--|
| Catalogue number:       |  |  |  |
| 22099                   |  |  |  |
| Condition:              |  |  |  |
| New                     |  |  |  |
| Bench width:            |  |  |  |
| 40 cm - 200 cm          |  |  |  |
| Choose from parameter   |  |  |  |
| Bench height:           |  |  |  |
| 40 cm - 50 cm           |  |  |  |
| Choose from parameter   |  |  |  |
|                         |  |  |  |
| Bench depth:            |  |  |  |
| 30 cm - 40 cm           |  |  |  |
| Choose from parameter   |  |  |  |
| Type of fabric:         |  |  |  |
| Choose from parameter   |  |  |  |
| Type of fabric (Photo): |  |  |  |
| PATTERN-VELVET-26       |  |  |  |
|                         |  |  |  |
|                         |  |  |  |
|                         |  |  |  |
|                         |  |  |  |

**Height**: 40 cm , 45 cm , 50 cm **Depth**: 30 cm , 35 cm , 40 cm

Type of fabric: PATTERN-VELVET-26 (Photo), ANDRE-1300, ANDRE-1301, ANDRE-1302, ANDRE-1303, ANDRE-1304, ANDRE-1305, ANDRE-1306, ANDRE-1307, ANDRE-1308, ANDRE-1309, ANDRE-1310, ART-DECO-VELVET-01, ART-DECO-VELVET-02, ART-DECO-VELVET-03, ART-DECO-VELVET-04, ART-DECO-VELVET-05, ART-DECO-VELVET-06, ART-DECO-VELVET-07, ART-DECO-VELVET-08, ART-DECO-VELVET-09, ART-DECO-VELVET-10...11 (write a comment in order), ATOS-111, ATOS-112, ATOS-113, ATOS-114, ATOS-115, ATOS-116, ATOS-117, ATOS-118, ATOS-119, ATOS-120...126 (write a comment in order), AURORA-2480, AURORA-2481, AURORA-2482, AURORA-2483, AURORA-2484, AURORA-2485, AURORA-2486, AURORA-2487, AURORA-2488, AURORA-2489...2505 (write a comment in order), BALOO-2071, BALOO-2072, BALOO-2073, BALOO-2074, BALOO-2076, BALOO-2077, BALOO-2078, BALOO-2079, BALOO-2081, BALOO-2082...2089 (write a comment in order), BLACK-WHITE-VELVET-01, BLACK-WHITE-VELVET-02, BLACK-WHITE-VELVET-03, BLACK-WHITE-VELVET-04, BLACK-WHITE-VELVET-05, BLACK-WHITE-VELVET-06, BLACK-WHITE-VELVET-07, BLACK-WHITE-VELVET-08, BLACK-WHITE-VELVET-09, BLACK-WHITE-VELVET-09, BLACK-WHITE-VELVET-09, BLOOM-01, BLOOM-02, BLOOM-03, BLOOM-04, BLOOM-05, BLOOM-06, BLOOM-07, BLOOM-08, BLOOM-09, BLOOM-10, BRAID-3001, BRAID-3002,