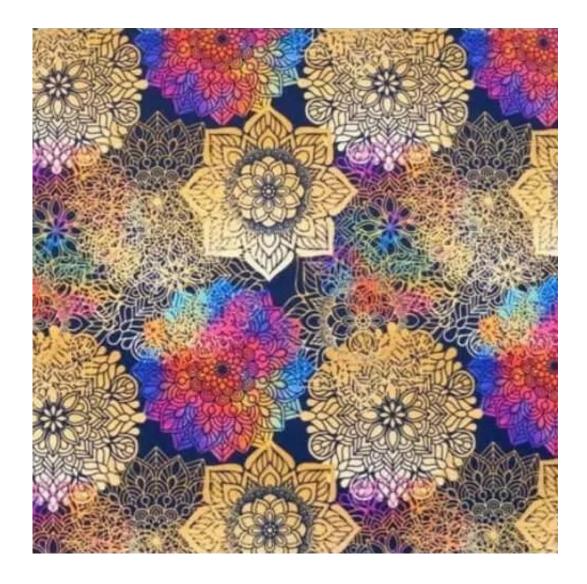

u illi                                       |  |
|----------------------------------------------|--|
|                                              |  |
|                                              |  |
|                                              |  |
| Discover upholstery fabrics for this product |  |

We offer the largest selection of seat fabrics!

Click on fabric name and discover all fabric selection.

ANDRE



ART-DECO-VELVET



ATOS-ECO-LEATHER



AURORA



BALOO



BLACK-WHITE-VELVET



BLOOM



BRAID



CASABLANCA



CHARM-ME



CHILL-ME



CRUSH



DREAM-VELVET



FLASH



FLORENCE-ECO-LEATHER



FLOWER-VELVET



FUSHION-ECO-LEATHER



GEODY



**HAMILTON** 



**HEXAGON-VELVET** 



HOLD-ME



**HUSK-VELVET** 



HYGGE



LEAF-VELVET



LIKE-ME



LINEA



MANDALA-VELVET



MAYA



MILTON-NEW



MIU



MONSTERA-VELVET



PATTERN-VELVET



PIANO



ROSSA



**SPELLO** 



STRONG



TIERRA



**VENUS** 



VERA



VIENNA-ECO-LEATHER



ZOYA



## This product has additional options:

 $\begin{tabular}{ll} \textbf{Width}: 40 \ cm \ , 45 \ cm \ , 50 \ cm \ , 55 \ cm \ , 60 \ cm \ , 65 \ cm \ , 70 \ cm \ , 75 \ cm \ , 80 \ cm \ , 85 \ cm \ , 90 \ cm \ , 95 \ cm \ , 100 \ cm \ , 105 \ cm \ , 110 \ cm \ , 120 \ cm \ , 125 \ cm \ , 130 \ cm \ , 135 \ cm \ , 140 \ cm \ , 145 \ cm \ , 150 \ cm \ , 155 \ cm \ , 160 \ cm \ , 165 \ cm \ , 170 \ cm \ , 175 \ cm \ , 180 \ cm \ , 185 \ cm \ , 190 \ cm \ , 195 \ cm \ , 200 \ cm \ \\ \end{tabular}$ 

**Height**: 40 cm , 45 cm , 50 cm **Depth**: 30 cm , 35 cm , 40 cm

Type of fabric: PATTERN-VELVET-26 (Photo), ANDRE-1300, AND