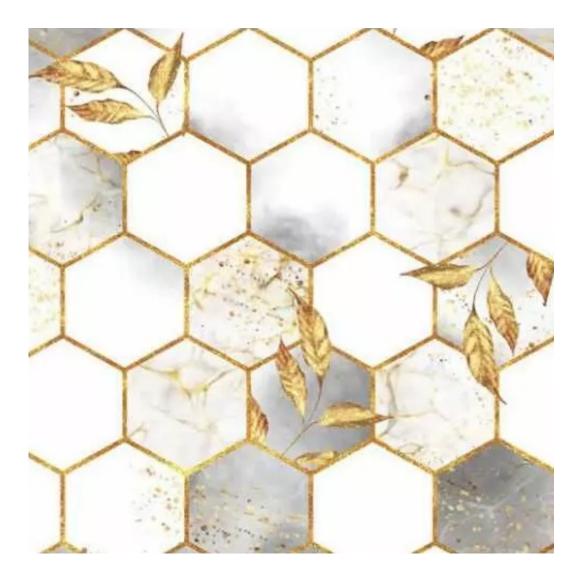

# **Product description**

Upholstered Bench Industrial Style LGM-5 PATTERN-VELVET-26 | Width: 40 cm - 200 cm | Height: 40 cm - 50 cm | Depth: 30 cm - 40 cm |

Technical data

Product-Code:

| LGM-5                   |  |  |  |
|-------------------------|--|--|--|
| Catalogue number:       |  |  |  |
| 22099                   |  |  |  |
| Condition:              |  |  |  |
| New                     |  |  |  |
| Bench width:            |  |  |  |
| 40 cm - 200 cm          |  |  |  |
| Choose from parameter   |  |  |  |
| Bench height:           |  |  |  |
| 40 cm - 50 cm           |  |  |  |
| Choose from parameter   |  |  |  |
|                         |  |  |  |
| Bench depth:            |  |  |  |
| 30 cm - 40 cm           |  |  |  |
| Choose from parameter   |  |  |  |
| Type of fabric:         |  |  |  |
| Choose from parameter   |  |  |  |
| Type of fabric (Photo): |  |  |  |
| PATTERN-VELVET-26       |  |  |  |
|                         |  |  |  |
|                         |  |  |  |
|                         |  |  |  |
|                         |  |  |  |

**Height**: 40 cm , 45 cm , 50 cm **Depth**: 30 cm , 35 cm , 40 cm

Type of fabric: PATTERN-VELVET-26 (Photo), ANDRE-1300, ANDRE-1301, ANDRE-1302, ANDRE-1303, ANDRE-1304, ANDRE-1305, ANDRE-1306, ANDRE-1307, ANDRE-1308, ANDRE-1309, ANDRE-1310, ART-DECO-VELVET-01, ART-DECO-VELVET-02, ART-DECO-VELVET-03, ART-DECO-VELVET-04, ART-DECO-VELVET-05, ART-DECO-VELVET-06, ART-DECO-VELVET-07, ART-DECO-VELVET-08, ART-DECO-VELVET-09, ART-DECO-VELVET-10...11 (write a comment in order), ATOS-111, ATOS-112, ATOS-113, ATOS-114, ATOS-115, ATOS-116, ATOS-117, ATOS-118, ATOS-119, ATOS-120...126 (write a comment in order), AURORA-2480, AURORA-2481, AURORA-2482, AURORA-2483, AURORA-2484, AURORA-2485, AURORA-2486, AURORA-2487, AURORA-2488, AURORA-2489...2505 (write a comment in order), BALOO-2071, BALOO-2072, BALOO-2073, BALOO-2074, BALOO-2076, BALOO-2077, BALOO-2078, BALOO-2079, BALOO-2081, BALOO-2082...2089 (write a comment in order), BLACK-WHITE-VELVET-01, BLACK-WHITE-VELVET-02, BLACK-WHITE-VELVET-03, BLACK-WHITE-VELVET-04, BLACK-WHITE-VELVET-05, BLACK-WHITE-VELVET-06, BLACK-WHITE-VELVET-07, BLACK-WHITE-VELVET-08, BLACK-WHITE-VELVET-09, BLACK-WHITE-VELVET-09, BLACK-WHITE-VELVET-09, BLOOM-01, BLOOM-02, BLOOM-03, BLOOM-04, BLOOM-05, BLOOM-06, BLOOM-07, BLOOM-08, BLOOM-09, BLOOM-10, BRAID-3001, BRAID-3002,