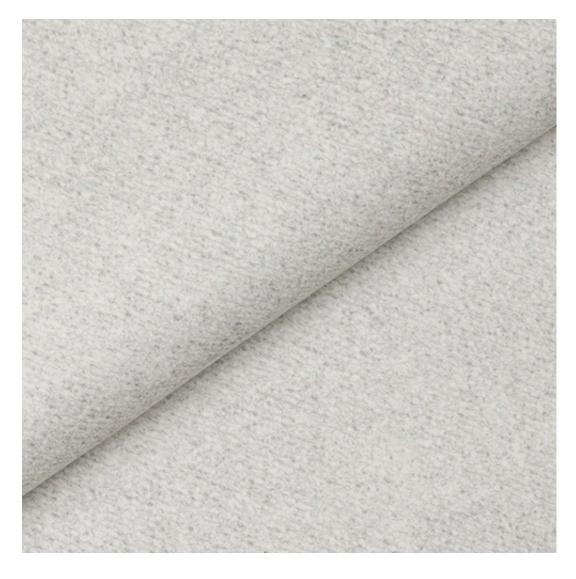

# **Product description**

Upholstered Bench Industrial Style LGM-5 PATTERN-VELVET-26 | Width: 40 cm - 200 cm | Height: 40 cm - 50 cm | Depth: 30 cm - 40 cm |

Technical data

Product-Code:

| LGM-5                   |  |  |  |
|-------------------------|--|--|--|
| Catalogue number:       |  |  |  |
| 22099                   |  |  |  |
| Condition:              |  |  |  |
| New                     |  |  |  |
| Bench width:            |  |  |  |
| 40 cm - 200 cm          |  |  |  |
| Choose from parameter   |  |  |  |
| Bench height:           |  |  |  |
| 40 cm - 50 cm           |  |  |  |
| Choose from parameter   |  |  |  |
|                         |  |  |  |
| Bench depth:            |  |  |  |
| 30 cm - 40 cm           |  |  |  |
| Choose from parameter   |  |  |  |
| Type of fabric:         |  |  |  |
| Choose from parameter   |  |  |  |
| Type of fabric (Photo): |  |  |  |
| PATTERN-VELVET-26       |  |  |  |
|                         |  |  |  |
|                         |  |  |  |
|                         |  |  |  |
|                         |  |  |  |

**Height**: 40 cm , 45 cm , 50 cm **Depth**: 30 cm , 35 cm , 40 cm

Type of fabric: PATTERN-VELVET-26 (Photo), ANDRE-1300, ANDRE-1301, ANDRE-1302, ANDRE-1303, ANDRE-1304, ANDRE-1305, ANDRE-1306, ANDRE-1307, ANDRE-1308, ANDRE-1309, ANDRE-1310, ART-DECO-VELVET-01, ART-DECO-VELVET-02, ART-DECO-VELVET-03, ART-DECO-VELVET-04, ART-DECO-VELVET-05, ART-DECO-VELVET-06, ART-DECO-VELVET-07, ART-DECO-VELVET-08, ART-DECO-VELVET-09, ART-DECO-VELVET-10...11 (write a comment in order), ATOS-111, ATOS-112, ATOS-113, ATOS-114, ATOS-115, ATOS-116, ATOS-117, ATOS-118, ATOS-119, ATOS-120...126 (write a comment in order), AURORA-2480, AURORA-2481, AURORA-2482, AURORA-2483, AURORA-2484, AURORA-2485, AURORA-2486, AURORA-2487, AURORA-2488, AURORA-2489...2505 (write a comment in order), BALOO-2071, BALOO-2072, BALOO-2073, BALOO-2074, BALOO-2076, BALOO-2077, BALOO-2078, BALOO-2079, BALOO-2081, BALOO-2082...2089 (write a comment in order), BLACK-WHITE-VELVET-01, BLACK-WHITE-VELVET-02, BLACK-WHITE-VELVET-03, BLACK-WHITE-VELVET-04, BLACK-WHITE-VELVET-05, BLACK-WHITE-VELVET-06, BLACK-WHITE-VELVET-07, BLACK-WHITE-VELVET-08, BLACK-WHITE-VELVET-09, BLACK-WHITE-VELVET-09, BLACK-WHITE-VELVET-09, BLOOM-01, BLOOM-02, BLOOM-03, BLOOM-04, BLOOM-05, BLOOM-06, BLOOM-07, BLOOM-08, BLOOM-09, BLOOM-10, BRAID-3001, BRAID-3002,