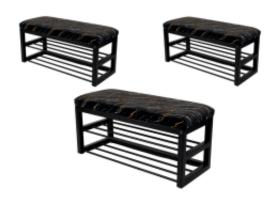

# **Upholstered Bench Industrial Style LGM-5 PATTERN-VELVET-26**

| Number        | 22099            |
|---------------|------------------|
| Producer code | LGM-5            |
| Manufacturer  | Emra Wood Design |

# **Product description**

Upholstered Bench Industrial Style LGM-5 PATTERN-VELVET-26 | Width: 40 cm - 200 cm | Height: 40 cm - 50 cm | Depth: 30 cm - 40 cm |

Technical data

Product-Code:

| LGM-5                   |  |  |  |
|-------------------------|--|--|--|
| Catalogue number:       |  |  |  |
| 22099                   |  |  |  |
| Condition:              |  |  |  |
| New                     |  |  |  |
| Bench width:            |  |  |  |
| 40 cm - 200 cm          |  |  |  |
| Choose from parameter   |  |  |  |
| Bench height:           |  |  |  |
| 40 cm - 50 cm           |  |  |  |
| Choose from parameter   |  |  |  |
|                         |  |  |  |
| Bench depth:            |  |  |  |
| 30 cm - 40 cm           |  |  |  |
| Choose from parameter   |  |  |  |
| Type of fabric:         |  |  |  |
| Choose from parameter   |  |  |  |
| Type of fabric (Photo): |  |  |  |
| PATTERN-VELVET-26       |  |  |  |
|                         |  |  |  |
|                         |  |  |  |
|                         |  |  |  |
|                         |  |  |  |

## Upholstered Bench Industrial Style LGM-5 PATTERN-VELVET-26

- · A functional and practical bench for hallway, living room, bedroom, dressing room, bathroom, reception and office
- Some bench models have a practical shelf for shoes
- The frame and upholstery are made of the highest quality materials
- Production of the bench according to customer requirements