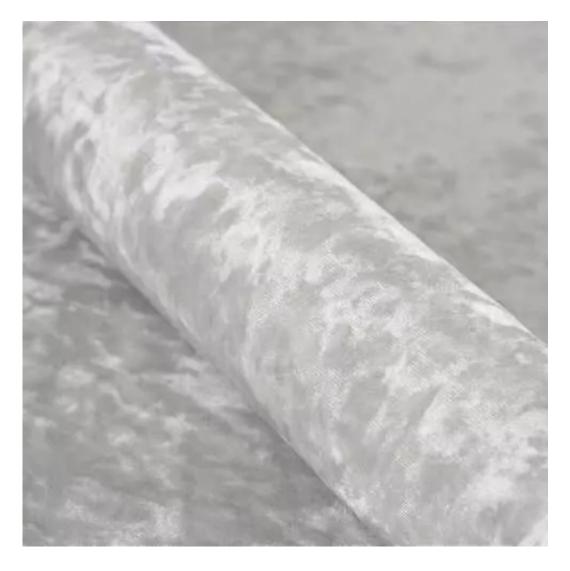

# **Product description**

Upholstered Bench Industrial Style LGM-5 PATTERN-VELVET-26 | Width: 40 cm - 200 cm | Height: 40 cm - 50 cm | Depth: 30 cm - 40 cm |

Technical data

Product-Code:

| LGM-5                   |  |  |  |
|-------------------------|--|--|--|
| Catalogue number:       |  |  |  |
| 22099                   |  |  |  |
| Condition:              |  |  |  |
| New                     |  |  |  |
| Bench width:            |  |  |  |
| 40 cm - 200 cm          |  |  |  |
| Choose from parameter   |  |  |  |
| Bench height:           |  |  |  |
| 40 cm - 50 cm           |  |  |  |
| Choose from parameter   |  |  |  |
|                         |  |  |  |
| Bench depth:            |  |  |  |
| 30 cm - 40 cm           |  |  |  |
| Choose from parameter   |  |  |  |
| Type of fabric:         |  |  |  |
| Choose from parameter   |  |  |  |
| Type of fabric (Photo): |  |  |  |
| PATTERN-VELVET-26       |  |  |  |
|                         |  |  |  |
|                         |  |  |  |
|                         |  |  |  |
|                         |  |  |  |

**Height**: 40 cm , 45 cm , 50 cm **Depth**: 30 cm , 35 cm , 40 cm

Type of fabric: PATTERN-VELVET-26 (Photo), ANDRE-1300, ANDRE-1301, ANDRE-1302, ANDRE-1303, ANDRE-1304, ANDRE-1305, ANDRE-1306, ANDRE-1307, ANDRE-1308, ANDRE-1309, ANDRE-1310, ART-DECO-VELVET-01, ART-DECO-VELVET-02, ART-DECO-VELVET-03, ART-DECO-VELVET-04, ART-DECO-VELVET-05, ART-DECO-VELVET-06, ART-DECO-VELVET-07, ART-DECO-VELVET-08, ART-DECO-VELVET-09, ART-DECO-VELVET-10...11 (write a comment in order), ATOS-111, ATOS-112, ATOS-113, ATOS-114, ATOS-115, ATOS-116, ATOS-117, ATOS-118, ATOS-119, ATOS-120...126 (write a comment in order), AURORA-2480, AURORA-2481, AURORA-2482, AURORA-2483, AURORA-2484, AURORA-2485, AURORA-2486, AURORA-2487, AURORA-2488, AURORA-2489...2505 (write a comment in order), BALOO-2071, BALOO-2072, BALOO-2073, BALOO-2074, BALOO-2076, BALOO-2077, BALOO-2078, BALOO-2079, BALOO-2081, BALOO-2082...2089 (write a comment in order), BLACK-WHITE-VELVET-01, BLACK-WHITE-VELVET-02, BLACK-WHITE-VELVET-03, BLACK-WHITE-VELVET-04, BLACK-WHITE-VELVET-05, BLACK-WHITE-VELVET-06, BLACK-WHITE-VELVET-07, BLACK-WHITE-VELVET-08, BLACK-WHITE-VELVET-09, BLACK-WHITE-VELVET-09, BLACK-WHITE-VELVET-09, BLOOM-01, BLOOM-02, BLOOM-03, BLOOM-04, BLOOM-05, BLOOM-06, BLOOM-07, BLOOM-08, BLOOM-09, BLOOM-10, BRAID-3001, BRAID-3002,