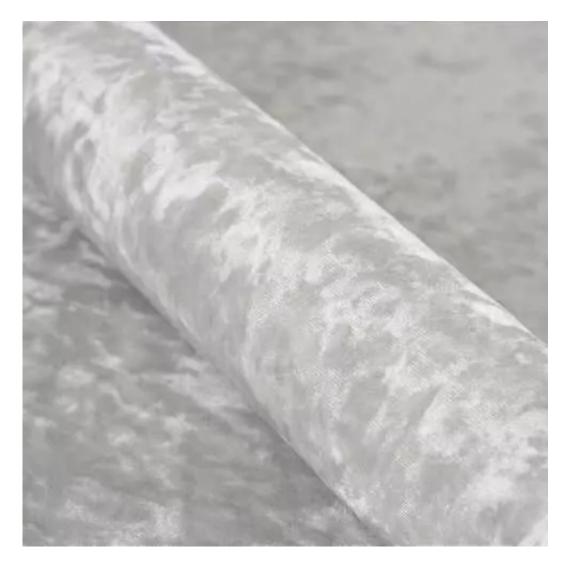

# **Product description**

Upholstered Bench Industrial Style LGM-5 PATTERN-VELVET-12 | Width: 40 cm - 200 cm | Height: 40 cm - 50 cm | Depth: 30 cm - 40 cm |

Technical data

Product-Code:

| LGM-5                   |  |  |
|-------------------------|--|--|
| Catalogue number: 22098 |  |  |
| Condition:              |  |  |
| New                     |  |  |
| Bench width:            |  |  |
| 40 cm - 200 cm          |  |  |
| Choose from parameter   |  |  |
| Bench height:           |  |  |
| 40 cm - 50 cm           |  |  |
| Choose from parameter   |  |  |
| Bench depth:            |  |  |
| 30 cm - 40 cm           |  |  |
| Choose from parameter   |  |  |
| Type of fabric:         |  |  |
| Choose from parameter   |  |  |
| Type of fabric (Photo): |  |  |
| PATTERN-VELVET-12       |  |  |
|                         |  |  |
|                         |  |  |
|                         |  |  |

**Height**: 40 cm , 45 cm , 50 cm **Depth**: 30 cm , 35 cm , 40 cm

Type of fabric: PATTERN-VELVET-12 (Photo), ANDRE-1300, ANDRE-1301, ANDRE-1302, ANDRE-1303, ANDRE-1304, ANDRE-1305, ANDRE-1306, ANDRE-1307, ANDRE-1308, ANDRE-1309, ANDRE-1310, ART-DECO-VELVET-01, ART-DECO-VELVET-02, ART-DECO-VELVET-03, ART-DECO-VELVET-04, ART-DECO-VELVET-05, ART-DECO-VELVET-06, ART-DECO-VELVET-07, ART-DECO-VELVET-08, ART-DECO-VELVET-09, ART-DECO-VELVET-10...11 (write a comment in order), ATOS-111, ATOS-112, ATOS-113, ATOS-114, ATOS-115, ATOS-116, ATOS-117, ATOS-118, ATOS-119, ATOS-120...126 (write a comment in order), AURORA-2480, AURORA-2481, AURORA-2482, AURORA-2483, AURORA-2484, AURORA-2485, AURORA-2486, AURORA-2487, AURORA-2488, AURORA-2489...2505 (write a comment in order), BALOO-2071, BALOO-2072, BALOO-2073, BALOO-2074, BALOO-2076, BALOO-2077, BALOO-2078, BALOO-2079, BALOO-2081, BALOO-2082...2089 (write a comment in order), BLACK-WHITE-VELVET-01, BLACK-WHITE-VELVET-02, BLACK-WHITE-VELVET-03, BLACK-WHITE-VELVET-04, BLACK-WHITE-VELVET-05, BLACK-WHITE-VELVET-06, BLACK-WHITE-VELVET-07, BLACK-WHITE-VELVET-08, BLACK-WHITE-VELVET-09, BLACK-WHITE-VELVET-09, BLACK-WHITE-VELVET-09, BLOOM-01, BLOOM-02, BLOOM-03, BLOOM-04, BLOOM-05, BLOOM-06, BLOOM-07, BLOOM-08, BLOOM-09, BLOOM-10, BRAID-3001, BRAID-3002,