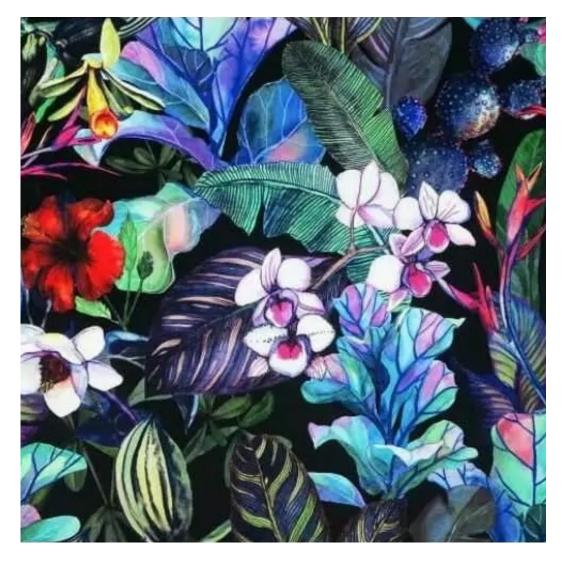

# **Product description**

Upholstered Bench Industrial Style LGM-5 PATTERN-VELVET-12 | Width: 40 cm - 200 cm | Height: 40 cm - 50 cm | Depth: 30 cm - 40 cm |

Technical data

Product-Code:

| LGM-5                   |  |  |
|-------------------------|--|--|
| Catalogue number: 22098 |  |  |
| Condition:              |  |  |
| New                     |  |  |
| Bench width:            |  |  |
| 40 cm - 200 cm          |  |  |
| Choose from parameter   |  |  |
| Bench height:           |  |  |
| 40 cm - 50 cm           |  |  |
| Choose from parameter   |  |  |
| Bench depth:            |  |  |
| 30 cm - 40 cm           |  |  |
| Choose from parameter   |  |  |
| Type of fabric:         |  |  |
| Choose from parameter   |  |  |
| Type of fabric (Photo): |  |  |
| PATTERN-VELVET-12       |  |  |
|                         |  |  |
|                         |  |  |
|                         |  |  |

**Height**: 40 cm , 45 cm , 50 cm **Depth**: 30 cm , 35 cm , 40 cm

Type of fabric: PATTERN-VELVET-12 (Photo), ANDRE-1300, ANDRE-1301, ANDRE-1302, ANDRE-1303, ANDRE-1304, ANDRE-1305, ANDRE-1306, ANDRE-1307, ANDRE-1308, ANDRE-1309, ANDRE-1310, ART-DECO-VELVET-01, ART-DECO-VELVET-02, ART-DECO-VELVET-03, ART-DECO-VELVET-04, ART-DECO-VELVET-05, ART-DECO-VELVET-06, ART-DECO-VELVET-07, ART-DECO-VELVET-08, ART-DECO-VELVET-09, ART-DECO-VELVET-10...11 (write a comment in order), ATOS-111, ATOS-112, ATOS-113, ATOS-114, ATOS-115, ATOS-116, ATOS-117, ATOS-118, ATOS-119, ATOS-120...126 (write a comment in order), AURORA-2480, AURORA-2481, AURORA-2482, AURORA-2483, AURORA-2484, AURORA-2485, AURORA-2486, AURORA-2487, AURORA-2488, AURORA-2489...2505 (write a comment in order), BALOO-2071, BALOO-2072, BALOO-2073, BALOO-2074, BALOO-2076, BALOO-2077, BALOO-2078, BALOO-2079, BALOO-2081, BALOO-2082...2089 (write a comment in order), BLACK-WHITE-VELVET-01, BLACK-WHITE-VELVET-02, BLACK-WHITE-VELVET-03, BLACK-WHITE-VELVET-04, BLACK-WHITE-VELVET-05, BLACK-WHITE-VELVET-06, BLACK-WHITE-VELVET-07, BLACK-WHITE-VELVET-08, BLACK-WHITE-VELVET-09, BLACK-WHITE-VELVET-09, BLACK-WHITE-VELVET-09, BLOOM-01, BLOOM-02, BLOOM-03, BLOOM-04, BLOOM-05, BLOOM-06, BLOOM-07, BLOOM-08, BLOOM-09, BLOOM-10, BRAID-3001, BRAID-3002,