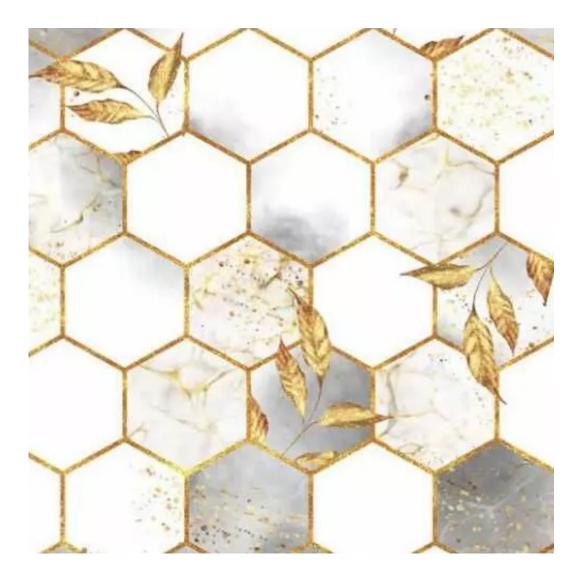

# **Product description**

Upholstered Bench Industrial Style LGM-5 PATTERN-VELVET-12 | Width: 40 cm - 200 cm | Height: 40 cm - 50 cm | Depth: 30 cm - 40 cm |

Technical data

Product-Code:

| LGM-5                   |  |  |
|-------------------------|--|--|
| Catalogue number: 22098 |  |  |
| Condition:              |  |  |
| New                     |  |  |
| Bench width:            |  |  |
| 40 cm - 200 cm          |  |  |
| Choose from parameter   |  |  |
| Bench height:           |  |  |
| 40 cm - 50 cm           |  |  |
| Choose from parameter   |  |  |
| Bench depth:            |  |  |
| 30 cm - 40 cm           |  |  |
| Choose from parameter   |  |  |
| Type of fabric:         |  |  |
| Choose from parameter   |  |  |
| Type of fabric (Photo): |  |  |
| PATTERN-VELVET-12       |  |  |
|                         |  |  |
|                         |  |  |
|                         |  |  |

**Height**: 40 cm , 45 cm , 50 cm **Depth**: 30 cm , 35 cm , 40 cm

Type of fabric: PATTERN-VELVET-12 (Photo), ANDRE-1300, ANDRE-1301, ANDRE-1302, ANDRE-1303, ANDRE-1304, ANDRE-1305, ANDRE-1306, ANDRE-1307, ANDRE-1308, ANDRE-1309, ANDRE-1310, ART-DECO-VELVET-01, ART-DECO-VELVET-02, ART-DECO-VELVET-03, ART-DECO-VELVET-04, ART-DECO-VELVET-05, ART-DECO-VELVET-06, ART-DECO-VELVET-07, ART-DECO-VELVET-08, ART-DECO-VELVET-09, ART-DECO-VELVET-10...11 (write a comment in order), ATOS-111, ATOS-112, ATOS-113, ATOS-114, ATOS-115, ATOS-116, ATOS-117, ATOS-118, ATOS-119, ATOS-120...126 (write a comment in order), AURORA-2480, AURORA-2481, AURORA-2482, AURORA-2483, AURORA-2484, AURORA-2485, AURORA-2486, AURORA-2487, AURORA-2488, AURORA-2489...2505 (write a comment in order), BALOO-2071, BALOO-2072, BALOO-2073, BALOO-2074, BALOO-2076, BALOO-2077, BALOO-2078, BALOO-2079, BALOO-2081, BALOO-2082...2089 (write a comment in order), BLACK-WHITE-VELVET-01, BLACK-WHITE-VELVET-02, BLACK-WHITE-VELVET-03, BLACK-WHITE-VELVET-04, BLACK-WHITE-VELVET-05, BLACK-WHITE-VELVET-06, BLACK-WHITE-VELVET-07, BLACK-WHITE-VELVET-08, BLACK-WHITE-VELVET-09, BLACK-WHITE-VELVET-09, BLACK-WHITE-VELVET-09, BLOOM-01, BLOOM-02, BLOOM-03, BLOOM-04, BLOOM-05, BLOOM-06, BLOOM-07, BLOOM-08, BLOOM-09, BLOOM-10, BRAID-3001, BRAID-3002,