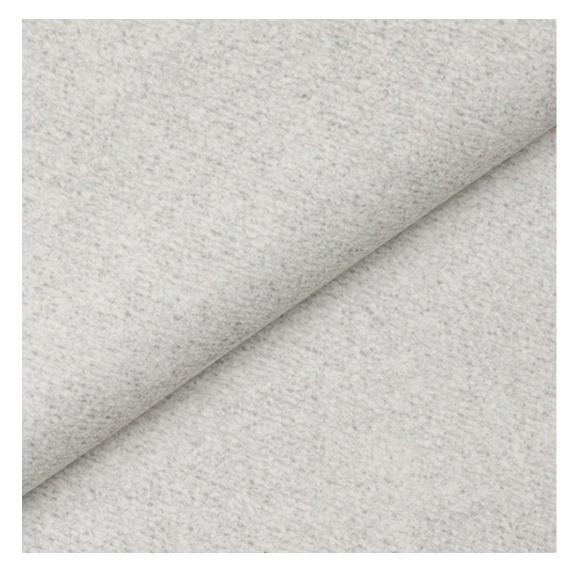

# **Product description**

Upholstered Bench Industrial Style LGM-5 PATTERN-VELVET-12 | Width: 40 cm - 200 cm | Height: 40 cm - 50 cm | Depth: 30 cm - 40 cm |

Technical data

Product-Code:

| LGM-5                   |  |  |
|-------------------------|--|--|
| Catalogue number: 22098 |  |  |
| Condition:              |  |  |
| New                     |  |  |
| Bench width:            |  |  |
| 40 cm - 200 cm          |  |  |
| Choose from parameter   |  |  |
| Bench height:           |  |  |
| 40 cm - 50 cm           |  |  |
| Choose from parameter   |  |  |
| Bench depth:            |  |  |
| 30 cm - 40 cm           |  |  |
| Choose from parameter   |  |  |
| Type of fabric:         |  |  |
| Choose from parameter   |  |  |
| Type of fabric (Photo): |  |  |
| PATTERN-VELVET-12       |  |  |
|                         |  |  |
|                         |  |  |
|                         |  |  |

#### **Product features**

- Very high-quality and precise workmanship directly from the manufacturer
- The bench features an interchangeable seat to adapt the product to the future appearance of the room
- The bench does not require self-assembly and is delivered to the customer in its entirety
- Take a look at our fabric palette for more options
- We are at your disposal if you have any questions about the product
- By purchasing a product, you are buying a non-prefabricated item made according to specifications (selection of color, upholstery, materials, etc.)

We offer the largest selection of seat fabrics!

Click on fabric name and discover all fabric selection.

ANDRE

ART-DECO-VELVET

ATOS-ECO-LEATHER

AURORA

BALOO

BLACK-WHITE-VELVET