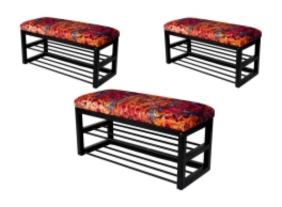

# **Upholstered Bench Industrial Style LGM-5 PATTERN-VELVET-12**

| Number        | 22098            |
|---------------|------------------|
| Producer code | LGM-5            |
| Manufacturer  | Emra Wood Design |

# **Product description**

Upholstered Bench Industrial Style LGM-5 PATTERN-VELVET-12 | Width: 40 cm - 200 cm | Height: 40 cm - 50 cm | Depth: 30 cm - 40 cm |

Technical data

Product-Code:

| LGM-5                   |  |  |
|-------------------------|--|--|
| Catalogue number: 22098 |  |  |
| Condition:              |  |  |
| New                     |  |  |
| Bench width:            |  |  |
| 40 cm - 200 cm          |  |  |
| Choose from parameter   |  |  |
| Bench height:           |  |  |
| 40 cm - 50 cm           |  |  |
| Choose from parameter   |  |  |
| Bench depth:            |  |  |
| 30 cm - 40 cm           |  |  |
| Choose from parameter   |  |  |
| Type of fabric:         |  |  |
| Choose from parameter   |  |  |
| Type of fabric (Photo): |  |  |
| PATTERN-VELVET-12       |  |  |
|                         |  |  |
|                         |  |  |
|                         |  |  |

### Upholstered Bench Industrial Style LGM-5 PATTERN-VELVET-12

- · A functional and practical bench for hallway, living room, bedroom, dressing room, bathroom, reception and office
- Some bench models have a practical shelf for shoes
- The frame and upholstery are made of the highest quality materials
- Production of the bench according to customer requirements

#### **Product features**

- Very high-quality and precise workmanship directly from the manufacturer
- The bench features an interchangeable seat to adapt the product to the future appearance of the room
- The bench does not require self-assembly and is delivered to the customer in its entirety
- Take a look at our fabric palette for more options
- We are at your disposal if you have any questions about the product
- By purchasing a product, you are buying a non-prefabricated item made according to specifications (selection of color, upholstery, materials, etc.)