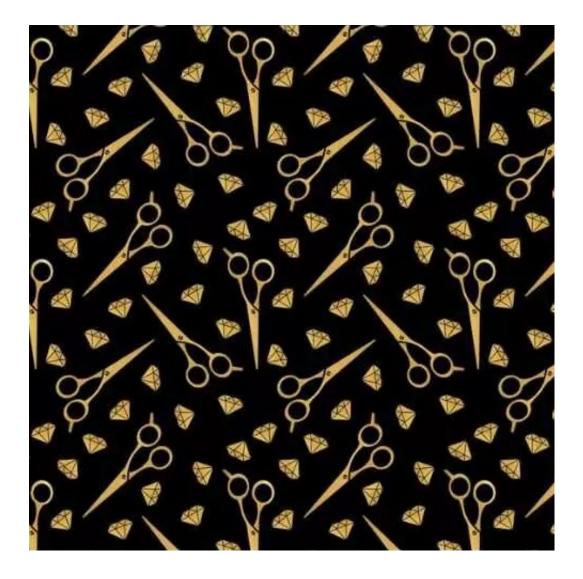

# **Product description**

Upholstered Bench Industrial Style LGM-5 PATTERN-VELVET-12 | Width: 40 cm - 200 cm | Height: 40 cm - 50 cm | Depth: 30 cm - 40 cm |

Technical data

Product-Code:

| LGM-5                   |  |  |
|-------------------------|--|--|
| Catalogue number: 22098 |  |  |
| Condition:              |  |  |
| New                     |  |  |
| Bench width:            |  |  |
| 40 cm - 200 cm          |  |  |
| Choose from parameter   |  |  |
| Bench height:           |  |  |
| 40 cm - 50 cm           |  |  |
| Choose from parameter   |  |  |
| Bench depth:            |  |  |
| 30 cm - 40 cm           |  |  |
| Choose from parameter   |  |  |
| Type of fabric:         |  |  |
| Choose from parameter   |  |  |
| Type of fabric (Photo): |  |  |
| PATTERN-VELVET-12       |  |  |
|                         |  |  |
|                         |  |  |
|                         |  |  |

**Height**: 40 cm , 45 cm , 50 cm **Depth**: 30 cm , 35 cm , 40 cm

Type of fabric: PATTERN-VELVET-12 (Photo), ANDRE-1300, ANDRE-1301, ANDRE-1302, ANDRE-1303, ANDRE-1304, ANDRE-1305, ANDRE-1306, ANDRE-1307, ANDRE-1308, ANDRE-1309, ANDRE-1310, ART-DECO-VELVET-01, ART-DECO-VELVET-02, ART-DECO-VELVET-03, ART-DECO-VELVET-04, ART-DECO-VELVET-05, ART-DECO-VELVET-06, ART-DECO-VELVET-07, ART-DECO-VELVET-08, ART-DECO-VELVET-09, ART-DECO-VELVET-10...11 (write a comment in order), ATOS-111, ATOS-112, ATOS-113, ATOS-114, ATOS-115, ATOS-116, ATOS-117, ATOS-118, ATOS-119, ATOS-120...126 (write a comment in order), AURORA-2480, AURORA-2481, AURORA-2482, AURORA-2483, AURORA-2484, AURORA-2485, AURORA-2486, AURORA-2487, AURORA-2488, AURORA-2489...2505 (write a comment in order), BALOO-2071, BALOO-2072, BALOO-2073, BALOO-2074, BALOO-2076, BALOO-2077, BALOO-2078, BALOO-2079, BALOO-2081, BALOO-2082...2089 (write a comment in order), BLACK-WHITE-VELVET-01, BLACK-WHITE-VELVET-02, BLACK-WHITE-VELVET-03, BLACK-WHITE-VELVET-04, BLACK-WHITE-VELVET-05, BLACK-WHITE-VELVET-06, BLACK-WHITE-VELVET-07, BLACK-WHITE-VELVET-08, BLACK-WHITE-VELVET-09, BLACK-WHITE-VELVET-09, BLACK-WHITE-VELVET-09, BLOOM-01, BLOOM-02, BLOOM-03, BLOOM-04, BLOOM-05, BLOOM-06, BLOOM-07, BLOOM-08, BLOOM-09, BLOOM-10, BRAID-3001, BRAID-3002,