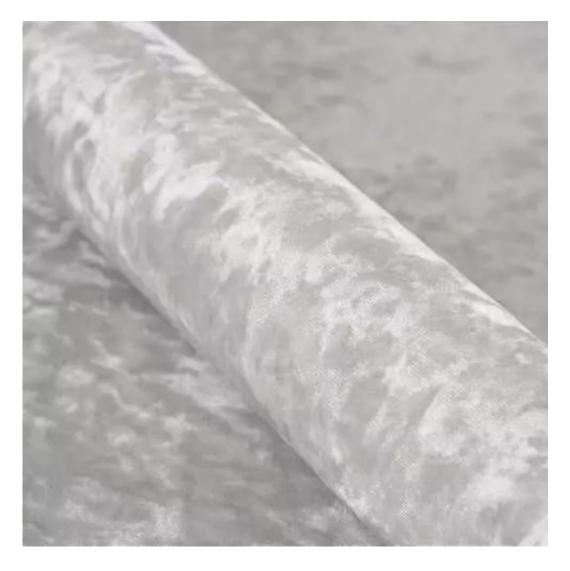

## **Product description**

Upholstered Bench Industrial Style LGM-5 MONSTERA-VELVET-33 | Width: 40 cm - 200 cm | Height: 40 cm - 50 cm | Depth: 30 cm - 40 cm |

Technical data

Product-Code:

| LGM-5                   |  |  |
|-------------------------|--|--|
| Catalogue number:       |  |  |
| 22100                   |  |  |
| Condition:              |  |  |
| New                     |  |  |
| Bench width:            |  |  |
| 40 cm - 200 cm          |  |  |
| Choose from parameter   |  |  |
| Bench height:           |  |  |
| 40 cm - 50 cm           |  |  |
| Choose from parameter   |  |  |
| Bench depth:            |  |  |
| 30 cm - 40 cm           |  |  |
| Choose from parameter   |  |  |
| Type of fabric:         |  |  |
| Choose from parameter   |  |  |
| Type of fabric (Photo): |  |  |
| MONSTERA-VELVET-33      |  |  |
|                         |  |  |
|                         |  |  |
|                         |  |  |

**Height**: 40 cm , 45 cm , 50 cm **Depth**: 30 cm , 35 cm , 40 cm

Type of fabric: MONSTERA-VELVET-33 (Photo), ANDRE-1300, ANDRE-1301, ANDRE-1302, ANDRE-1303, ANDRE-1304, ANDRE-1305, ANDRE-1306, ANDRE-1307, ANDRE-1308, ANDRE-1309, ANDRE-1310, ART-DECO-VELVET-01, ART-DECO-VELVET-02, ART-DECO-VELVET-03, ART-DECO-VELVET-04, ART-DECO-VELVET-05, ART-DECO-VELVET-06, ART-DECO-VELVET-07, ART-DECO-VELVET-08, ART-DECO-VELVET-09, ART-DECO-VELVET-10...11 (write a comment in order), ATOS-111, ATOS-112, ATOS-113, ATOS-114, ATOS-115, ATOS-116, ATOS-117, ATOS-118, ATOS-119, ATOS-120...126 (write a comment in order), AURORA-2480, AURORA-2481, AURORA-2482, AURORA-2483, AURORA-2484, AURORA-2485, AURORA-2486, AURORA-2487, AURORA-2488, AURORA-2489...2505 (write a comment in order), BALOO-2071, BALOO-2072, BALOO-2073, BALOO-2074, BALOO-2076, BALOO-2077, BALOO-2078, BALOO-2079, BALOO-2081, BALOO-2082...2089 (write a comment in order), BLACK-WHITE-VELVET-01, BLACK-WHITE-VELVET-02, BLACK-WHITE-VELVET-03, BLACK-WHITE-VELVET-04, BLACK-WHITE-VELVET-05, BLACK-WHITE-VELVET-06, BLACK-WHITE-VELVET-07, BLACK-WHITE-VELVET-08, BLACK-WHITE-VELVET-09, BLACK-WHITE-VELVET-09, BLACK-WHITE-VELVET-09, BLOOM-01, BLOOM-02, BLOOM-03, BLOOM-04, BLOOM-05, BLOOM-06, BLOOM-07, BLOOM-08, BLOOM-09, BLOOM-10, BRAID-3001, BRAID-3002,