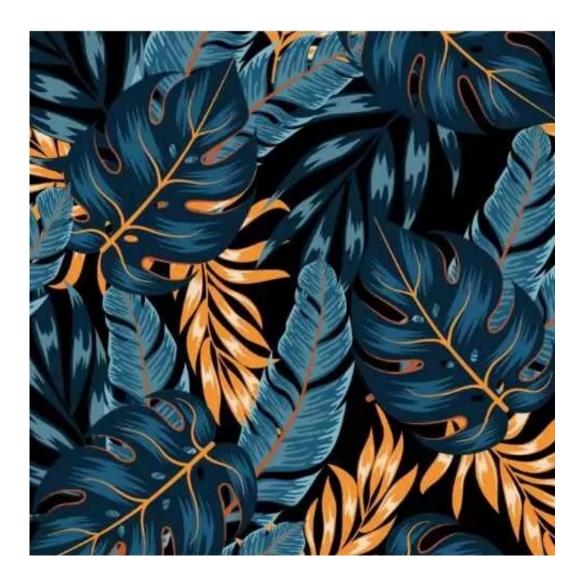

## **Product description**

Upholstered Bench Industrial Style LGM-5 MONSTERA-VELVET-33 | Width: 40 cm - 200 cm | Height: 40 cm - 50 cm | Depth: 30 cm - 40 cm |

Technical data

Product-Code:

| LGM-5                   |  |  |
|-------------------------|--|--|
| Catalogue number:       |  |  |
| 22100                   |  |  |
| Condition:              |  |  |
| New                     |  |  |
| Bench width:            |  |  |
| 40 cm - 200 cm          |  |  |
| Choose from parameter   |  |  |
| Bench height:           |  |  |
| 40 cm - 50 cm           |  |  |
| Choose from parameter   |  |  |
| Bench depth:            |  |  |
| 30 cm - 40 cm           |  |  |
| Choose from parameter   |  |  |
| Type of fabric:         |  |  |
| Choose from parameter   |  |  |
| Type of fabric (Photo): |  |  |
| MONSTERA-VELVET-33      |  |  |
|                         |  |  |
|                         |  |  |
|                         |  |  |

MONSTERA-VELVET

PATTERN-VELVET

PIANO

ROSSA

**SPELLO** 

STRONG

TIERRA

**VENUS** 

**Height**: 40 cm , 45 cm , 50 cm **Depth**: 30 cm , 35 cm , 40 cm

Type of fabric: MONSTERA-VELVET-33 (Photo), ANDRE-1300, ANDRE-1301, ANDRE-1302, ANDRE-1303, ANDRE-1304, ANDRE-1305, ANDRE-1306, ANDRE-1307, ANDRE-1308, ANDRE-1309, ANDRE-1310, ART-DECO-VELVET-01, ART-DECO-VELVET-02, ART-DECO-VELVET-03, ART-DECO-VELVET-04, ART-DECO-VELVET-05, ART-DECO-VELVET-06, ART-DECO-VELVET-07, ART-DECO-VELVET-08, ART-DECO-VELVET-09, ART-DECO-VELVET-10...11 (write a comment in order), ATOS-111, ATOS-112, ATOS-113, ATOS-114, ATOS-115, ATOS-116, ATOS-117, ATOS-118, ATOS-119, ATOS-120...126 (write a comment in order), AURORA-2480, AURORA-2481, AURORA-2482, AURORA-2483, AURORA-2484, AURORA-2485, AURORA-2486, AURORA-2487, AURORA-2488, AURORA-2489...2505 (write a comment in order), BALOO-2071, BALOO-2072, BALOO-2073, BALOO-2074, BALOO-2076, BALOO-2077, BALOO-2078, BALOO-2079, BALOO-2081, BALOO-2082...2089 (write a comment in order), BLACK-WHITE-VELVET-01, BLACK-WHITE-VELVET-02, BLACK-WHITE-VELVET-03, BLACK-WHITE-VELVET-04, BLACK-WHITE-VELVET-05, BLACK-WHITE-VELVET-06, BLACK-WHITE-VELVET-07, BLACK-WHITE-VELVET-08, BLACK-WHITE-VELVET-09, BLACK-WHITE-VELVET-09, BLACK-WHITE-VELVET-09, BLOOM-01, BLOOM-02, BLOOM-03, BLOOM-04, BLOOM-05, BLOOM-06, BLOOM-07, BLOOM-08, BLOOM-09, BLOOM-10, BRAID-3001, BRAID-3002,