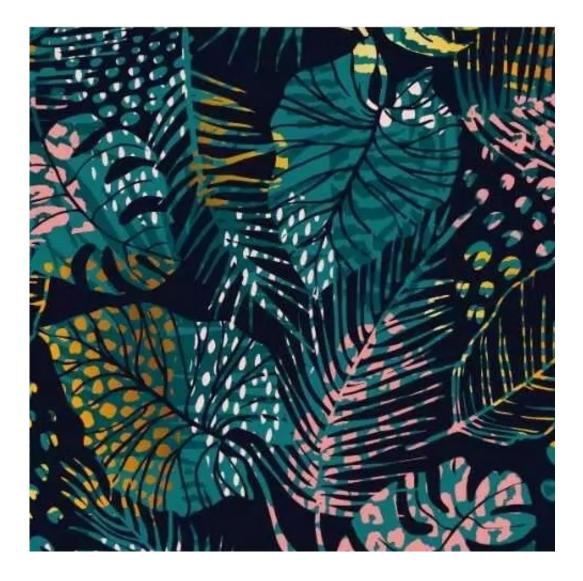

## **Product description**

Upholstered Bench Industrial Style LGM-5 MONSTERA-VELVET-33 | Width: 40 cm - 200 cm | Height: 40 cm - 50 cm | Depth: 30 cm - 40 cm |

Technical data

Product-Code:

| LGM-5                   |  |  |
|-------------------------|--|--|
| Catalogue number:       |  |  |
| 22100                   |  |  |
| Condition:              |  |  |
| New                     |  |  |
| Bench width:            |  |  |
| 40 cm - 200 cm          |  |  |
| Choose from parameter   |  |  |
| Bench height:           |  |  |
| 40 cm - 50 cm           |  |  |
| Choose from parameter   |  |  |
| Bench depth:            |  |  |
| 30 cm - 40 cm           |  |  |
| Choose from parameter   |  |  |
| Type of fabric:         |  |  |
| Choose from parameter   |  |  |
| Type of fabric (Photo): |  |  |
| MONSTERA-VELVET-33      |  |  |
|                         |  |  |
|                         |  |  |
|                         |  |  |

MONSTERA-VELVET

PATTERN-VELVET

PIANO

ROSSA

**SPELLO** 

STRONG

TIERRA

**VENUS** 