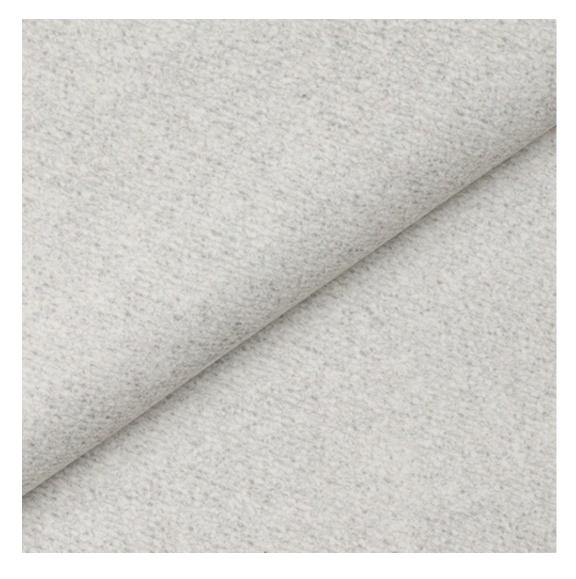

## **Product description**

Upholstered Bench Industrial Style LGM-5 MONSTERA-VELVET-33 | Width: 40 cm - 200 cm | Height: 40 cm - 50 cm | Depth: 30 cm - 40 cm |

Technical data

Product-Code:

| LGM-5                   |  |  |
|-------------------------|--|--|
| Catalogue number:       |  |  |
| 22100                   |  |  |
| Condition:              |  |  |
| New                     |  |  |
| Bench width:            |  |  |
| 40 cm - 200 cm          |  |  |
| Choose from parameter   |  |  |
| Bench height:           |  |  |
| 40 cm - 50 cm           |  |  |
| Choose from parameter   |  |  |
| Bench depth:            |  |  |
| 30 cm - 40 cm           |  |  |
| Choose from parameter   |  |  |
| Type of fabric:         |  |  |
| Choose from parameter   |  |  |
| Type of fabric (Photo): |  |  |
| MONSTERA-VELVET-33      |  |  |
|                         |  |  |
|                         |  |  |
|                         |  |  |

#### **Product features**

- Very high-quality and precise workmanship directly from the manufacturer
- The bench features an interchangeable seat to adapt the product to the future appearance of the room
- The bench does not require self-assembly and is delivered to the customer in its entirety
- Take a look at our fabric palette for more options
- We are at your disposal if you have any questions about the product
- By purchasing a product, you are buying a non-prefabricated item made according to specifications (selection of color, upholstery, materials, etc.)