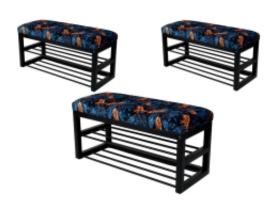

# Upholstered Bench Industrial Style LGM-5 MONSTERA-VELVET-33

| Number        | 22100            |
|---------------|------------------|
| Producer code | LGM-5            |
| Manufacturer  | Emra Wood Design |

## **Product description**

Upholstered Bench Industrial Style LGM-5 MONSTERA-VELVET-33 | Width: 40 cm - 200 cm | Height: 40 cm - 50 cm | Depth: 30 cm - 40 cm |

Technical data

Product-Code:

| LGM-5                   |  |  |
|-------------------------|--|--|
| Catalogue number:       |  |  |
| 22100                   |  |  |
| Condition:              |  |  |
| New                     |  |  |
| Bench width:            |  |  |
| 40 cm - 200 cm          |  |  |
| Choose from parameter   |  |  |
| Bench height:           |  |  |
| 40 cm - 50 cm           |  |  |
| Choose from parameter   |  |  |
| Bench depth:            |  |  |
| 30 cm - 40 cm           |  |  |
| Choose from parameter   |  |  |
| Type of fabric:         |  |  |
| Choose from parameter   |  |  |
| Type of fabric (Photo): |  |  |
| MONSTERA-VELVET-33      |  |  |
|                         |  |  |
|                         |  |  |
|                         |  |  |

### Upholstered Bench Industrial Style LGM-5 MONSTERA-VELVET-33

- · A functional and practical bench for hallway, living room, bedroom, dressing room, bathroom, reception and office
- Some bench models have a practical shelf for shoes
- The frame and upholstery are made of the highest quality materials
- Production of the bench according to customer requirements

#### **Product features**

- Very high-quality and precise workmanship directly from the manufacturer
- The bench features an interchangeable seat to adapt the product to the future appearance of the room
- The bench does not require self-assembly and is delivered to the customer in its entirety
- Take a look at our fabric palette for more options
- We are at your disposal if you have any questions about the product
- By purchasing a product, you are buying a non-prefabricated item made according to specifications (selection of color, upholstery, materials, etc.)