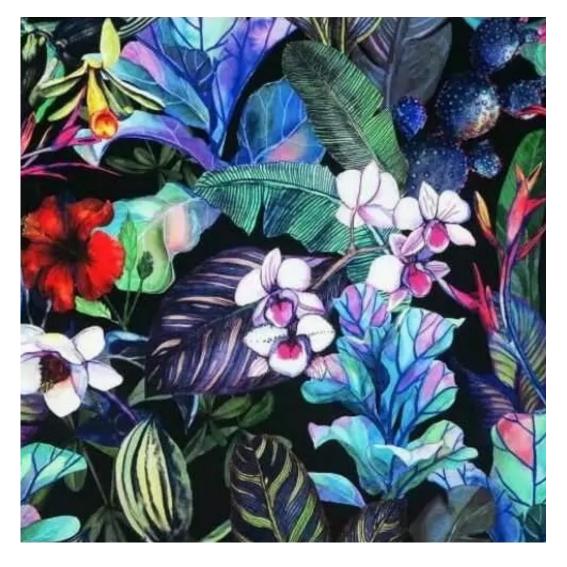

# Upholstered Bench Industrial Style LGM-5 MONSTERA-VELVET-33

| Number        | 22100            |
|---------------|------------------|
| Producer code | LGM-5            |
| Manufacturer  | Emra Wood Design |

## **Product description**

Upholstered Bench Industrial Style LGM-5 MONSTERA-VELVET-33 | Width: 40 cm - 200 cm | Height: 40 cm - 50 cm | Depth: 30 cm - 40 cm |

Technical data

Product-Code:

| LGM-5                   |  |  |
|-------------------------|--|--|
| Catalogue number:       |  |  |
| 22100                   |  |  |
| Condition:              |  |  |
| New                     |  |  |
| Bench width:            |  |  |
| 40 cm - 200 cm          |  |  |
| Choose from parameter   |  |  |
| Bench height:           |  |  |
| 40 cm - 50 cm           |  |  |
| Choose from parameter   |  |  |
| Bench depth:            |  |  |
| 30 cm - 40 cm           |  |  |
| Choose from parameter   |  |  |
| Type of fabric:         |  |  |
| Choose from parameter   |  |  |
| Type of fabric (Photo): |  |  |
| MONSTERA-VELVET-33      |  |  |
|                         |  |  |
|                         |  |  |
|                         |  |  |

MONSTERA-VELVET

PATTERN-VELVET

PIANO

ROSSA

**SPELLO** 

STRONG

TIERRA

**VENUS** 

**Height**: 40 cm , 45 cm , 50 cm **Depth**: 30 cm , 35 cm , 40 cm

Type of fabric: MONSTERA-VELVET-33 (Photo), ANDRE-1300, ANDRE-1301, ANDRE-1302, ANDRE-1303, ANDRE-1304, ANDRE-1305, ANDRE-1306, ANDRE-1307, ANDRE-1308, ANDRE-1309, ANDRE-1310, ART-DECO-VELVET-01, ART-DECO-VELVET-02, ART-DECO-VELVET-03, ART-DECO-VELVET-04, ART-DECO-VELVET-05, ART-DECO-VELVET-06, ART-DECO-VELVET-07, ART-DECO-VELVET-08, ART-DECO-VELVET-09, ART-DECO-VELVET-10...11 (write a comment in order), ATOS-111, ATOS-112, ATOS-113, ATOS-114, ATOS-115, ATOS-116, ATOS-117, ATOS-118, ATOS-119, ATOS-120...126 (write a comment in order), AURORA-2480, AURORA-2481, AURORA-2482, AURORA-2483, AURORA-2484, AURORA-2485, AURORA-2486, AURORA-2487, AURORA-2488, AURORA-2489...2505 (write a comment in order), BALOO-2071, BALOO-2072, BALOO-2073, BALOO-2074, BALOO-2076, BALOO-2077, BALOO-2078, BALOO-2079, BALOO-2081, BALOO-2082...2089 (write a comment in order), BLACK-WHITE-VELVET-01, BLACK-WHITE-VELVET-02, BLACK-WHITE-VELVET-03, BLACK-WHITE-VELVET-04, BLACK-WHITE-VELVET-05, BLACK-WHITE-VELVET-06, BLACK-WHITE-VELVET-07, BLACK-WHITE-VELVET-08, BLACK-WHITE-VELVET-09, BLACK-WHITE-VELVET-09, BLACK-WHITE-VELVET-09, BLOOM-01, BLOOM-02, BLOOM-03, BLOOM-04, BLOOM-05, BLOOM-06, BLOOM-07, BLOOM-08, BLOOM-09, BLOOM-10, BRAID-3001, BRAID-3002,