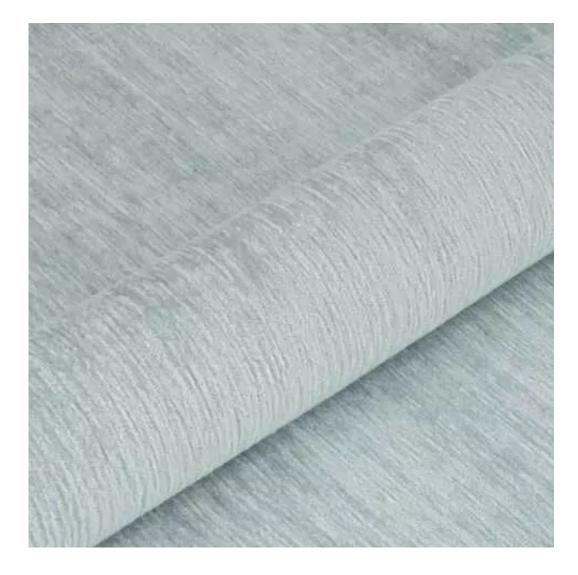

## **Product description**

Upholstered Bench Industrial Style LGM-5 MONSTERA-VELVET-33 | Width: 40 cm - 200 cm | Height: 40 cm - 50 cm | Depth: 30 cm - 40 cm |

Technical data

Product-Code:

| LGM-5                   |  |  |
|-------------------------|--|--|
| Catalogue number:       |  |  |
| 22100                   |  |  |
| Condition:              |  |  |
| New                     |  |  |
| Bench width:            |  |  |
| 40 cm - 200 cm          |  |  |
| Choose from parameter   |  |  |
| Bench height:           |  |  |
| 40 cm - 50 cm           |  |  |
| Choose from parameter   |  |  |
| Bench depth:            |  |  |
| 30 cm - 40 cm           |  |  |
| Choose from parameter   |  |  |
| Type of fabric:         |  |  |
| Choose from parameter   |  |  |
| Type of fabric (Photo): |  |  |
| MONSTERA-VELVET-33      |  |  |
|                         |  |  |
|                         |  |  |
|                         |  |  |

MONSTERA-VELVET

PATTERN-VELVET

PIANO

ROSSA

**SPELLO** 

STRONG

TIERRA

**VENUS** 