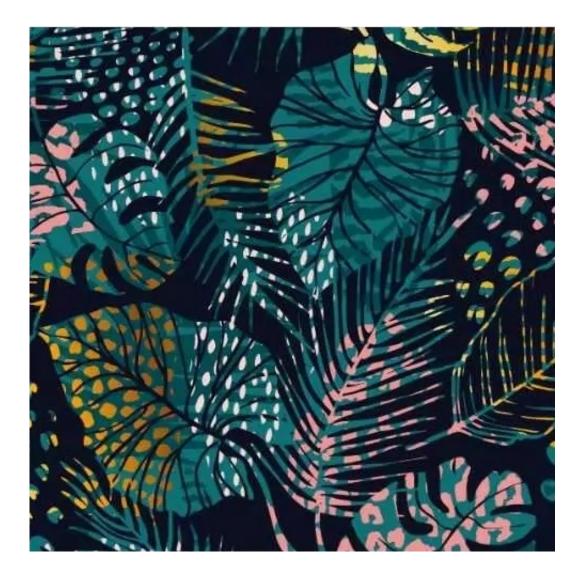

# **Product description**

Upholstered Bench Industrial Style LGM-5 LEAF-VELVET-02 | Width: 40 cm - 200 cm | Height: 40 cm - 50 cm | Depth: 30 cm - 40 cm |

Technical data

Product-Code:

| LGM-5                   |  |
|-------------------------|--|
| Catalogue number:       |  |
| 22097                   |  |
| Condition:              |  |
| New                     |  |
| Bench width:            |  |
| 40 cm - 200 cm          |  |
| Choose from parameter   |  |
| Daniels le sight.       |  |
| Bench height:           |  |
| 40 cm - 50 cm           |  |
| Choose from parameter   |  |
| Bench depth:            |  |
| 30 cm - 40 cm           |  |
| Choose from parameter   |  |
| Type of fabric:         |  |
| Choose from parameter   |  |
| Type of fabric (Photo): |  |
| LEAF-VELVET-02          |  |
|                         |  |
|                         |  |
|                         |  |
|                         |  |

HYGGE

LEAF-VELVET

LIKE-ME

LINEA

MANDALA-VELVET

MAYA

MILTON-NEW

MIU