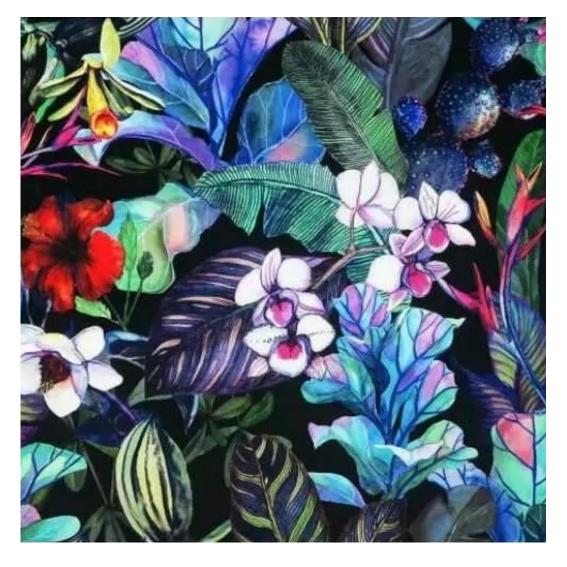

# **Product description**

Upholstered Bench Industrial Style LGM-5 LEAF-VELVET-02 | Width: 40 cm - 200 cm | Height: 40 cm - 50 cm | Depth: 30 cm - 40 cm |

Technical data

Product-Code:

| LGM-5                   |  |
|-------------------------|--|
| Catalogue number:       |  |
| 22097                   |  |
| Condition:              |  |
| New                     |  |
| Bench width:            |  |
| 40 cm - 200 cm          |  |
| Choose from parameter   |  |
| Daniels le sight.       |  |
| Bench height:           |  |
| 40 cm - 50 cm           |  |
| Choose from parameter   |  |
| Bench depth:            |  |
| 30 cm - 40 cm           |  |
| Choose from parameter   |  |
| Type of fabric:         |  |
| Choose from parameter   |  |
| Type of fabric (Photo): |  |
| LEAF-VELVET-02          |  |
|                         |  |
|                         |  |
|                         |  |
|                         |  |

HYGGE

LEAF-VELVET

LIKE-ME

LINEA

MANDALA-VELVET

MAYA

MILTON-NEW

MIU

**Height**: 40 cm , 45 cm , 50 cm **Depth**: 30 cm , 35 cm , 40 cm

Type of fabric: LEAF-VELVET-02 (Photo), ANDRE-1300, ANDRE-1301, ANDRE-1302, ANDRE-1303, ANDRE-1304, ANDRE-1305, ANDRE-1306, ANDRE-1307, ANDRE-1308, ANDRE-1309, ANDRE-1310, ART-DECO-VELVET-01, ART-DECO-VELVET-02, ART-DECO-VELVET-03, ART-DECO-VELVET-04, ART-DECO-VELVET-05, ART-DECO-VELVET-06, ART-DECO-VELVET-07, ART-DECO-VELVET-08, ART-DECO-VELVET-09, ART-DECO-VELVET-10...11 (write a comment in order), ATOS-111, ATOS-112, ATOS-113, ATOS-114, ATOS-115, ATOS-116, ATOS-117, ATOS-118, ATOS-119, ATOS-120...126 (write a comment in order), AURORA-2480, AURORA-2481, AURORA-2482, AURORA-2483, AURORA-2484, AURORA-2485, AURORA-2486, AURORA-2487, AURORA-2488, AURORA-2489...2505 (write a comment in order), BALOO-2071, BALOO-2072, BALOO-2073, BALOO-2074, BALOO-2076, BALOO-2077, BALOO-2078, BALOO-2079, BALOO-2081, BALOO-2082...2089 (write a comment in order), BLACK-WHITE-VELVET-01, BLACK-WHITE-VELVET-02, BLACK-WHITE-VELVET-03, BLACK-WHITE-VELVET-04, BLACK-WHITE-VELVET-05, BLACK-WHITE-VELVET-06, BLACK-WHITE-VELVET-07, BLACK-WHITE-VELVET-08, BLACK-WHITE-VELVET-09, BLACK-WHITE-VELVET-09, BLACK-WHITE-VELVET-09, BLOOM-01, BLOOM-02, BLOOM-03, BLOOM-04, BLOOM-05, BLOOM-06, BLOOM-07, BLOOM-08, BLOOM-09, BLOOM-10, BRAID-3001, BRAID-3002,