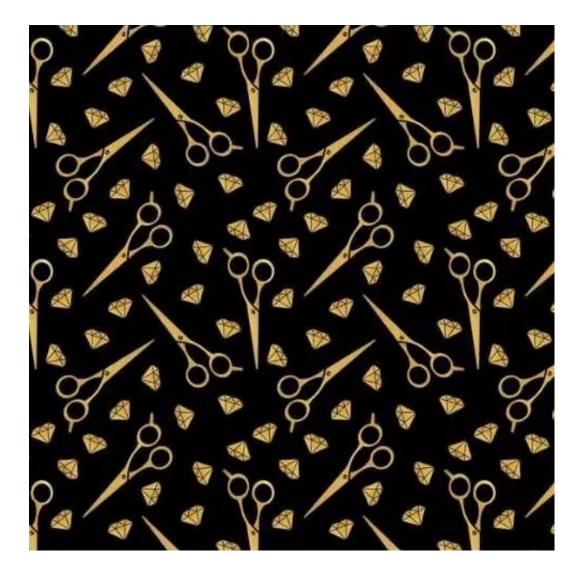

# **Product description**

Upholstered Bench Industrial Style LGM-5 LEAF-VELVET-02 | Width: 40 cm - 200 cm | Height: 40 cm - 50 cm | Depth: 30 cm - 40 cm |

Technical data

Product-Code:

| LGM-5                   |  |
|-------------------------|--|
| Catalogue number:       |  |
| 22097                   |  |
| Condition:              |  |
| New                     |  |
| Bench width:            |  |
| 40 cm - 200 cm          |  |
| Choose from parameter   |  |
| Daniels le sight.       |  |
| Bench height:           |  |
| 40 cm - 50 cm           |  |
| Choose from parameter   |  |
| Bench depth:            |  |
| 30 cm - 40 cm           |  |
| Choose from parameter   |  |
| Type of fabric:         |  |
| Choose from parameter   |  |
| Type of fabric (Photo): |  |
| LEAF-VELVET-02          |  |
|                         |  |
|                         |  |
|                         |  |
|                         |  |

**Height**: 40 cm , 45 cm , 50 cm **Depth**: 30 cm , 35 cm , 40 cm

Type of fabric: LEAF-VELVET-02 (Photo), ANDRE-1300, ANDRE-1301, ANDRE-1302, ANDRE-1303, ANDRE-1304, ANDRE-1305, ANDRE-1306, ANDRE-1307, ANDRE-1308, ANDRE-1309, ANDRE-1310, ART-DECO-VELVET-01, ART-DECO-VELVET-02, ART-DECO-VELVET-03, ART-DECO-VELVET-04, ART-DECO-VELVET-05, ART-DECO-VELVET-06, ART-DECO-VELVET-07, ART-DECO-VELVET-08, ART-DECO-VELVET-09, ART-DECO-VELVET-10...11 (write a comment in order), ATOS-111, ATOS-112, ATOS-113, ATOS-114, ATOS-115, ATOS-116, ATOS-117, ATOS-118, ATOS-119, ATOS-120...126 (write a comment in order), AURORA-2480, AURORA-2481, AURORA-2482, AURORA-2483, AURORA-2484, AURORA-2485, AURORA-2486, AURORA-2487, AURORA-2488, AURORA-2489...2505 (write a comment in order), BALOO-2071, BALOO-2072, BALOO-2073, BALOO-2074, BALOO-2076, BALOO-2077, BALOO-2078, BALOO-2079, BALOO-2081, BALOO-2082...2089 (write a comment in order), BLACK-WHITE-VELVET-01, BLACK-WHITE-VELVET-02, BLACK-WHITE-VELVET-03, BLACK-WHITE-VELVET-04, BLACK-WHITE-VELVET-05, BLACK-WHITE-VELVET-06, BLACK-WHITE-VELVET-07, BLACK-WHITE-VELVET-08, BLACK-WHITE-VELVET-09, BLACK-WHITE-VELVET-09, BLACK-WHITE-VELVET-09, BLOOM-01, BLOOM-02, BLOOM-03, BLOOM-04, BLOOM-05, BLOOM-06, BLOOM-07, BLOOM-08, BLOOM-09, BLOOM-10, BRAID-3001, BRAID-3002,