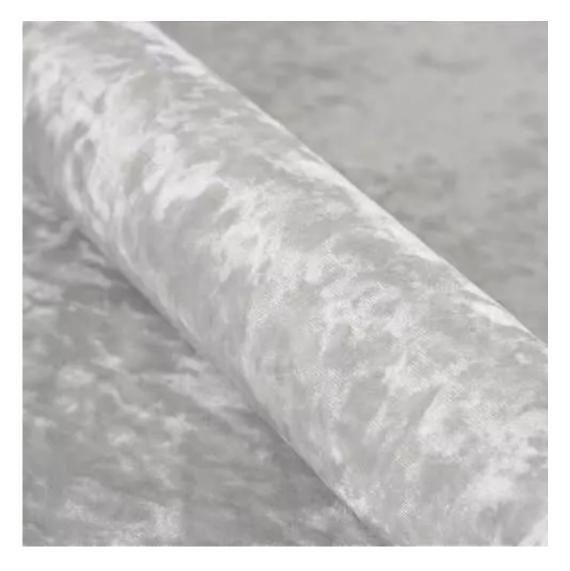

# **Product description**

Upholstered Bench Industrial Style LGM-5 LEAF-VELVET-02 | Width: 40 cm - 200 cm | Height: 40 cm - 50 cm | Depth: 30 cm - 40 cm |

Technical data

Product-Code:

| LGM-5                   |  |
|-------------------------|--|
| Catalogue number:       |  |
| 22097                   |  |
| Condition:              |  |
| New                     |  |
| Bench width:            |  |
| 40 cm - 200 cm          |  |
| Choose from parameter   |  |
| Daniels le sight.       |  |
| Bench height:           |  |
| 40 cm - 50 cm           |  |
| Choose from parameter   |  |
| Bench depth:            |  |
| 30 cm - 40 cm           |  |
| Choose from parameter   |  |
| Type of fabric:         |  |
| Choose from parameter   |  |
| Type of fabric (Photo): |  |
| LEAF-VELVET-02          |  |
|                         |  |
|                         |  |
|                         |  |
|                         |  |

**Height**: 40 cm , 45 cm , 50 cm **Depth**: 30 cm , 35 cm , 40 cm

Type of fabric: LEAF-VELVET-02 (Photo), ANDRE-1300, ANDRE-1301, ANDRE-1302, ANDRE-1303, ANDRE-1304, ANDRE-1305, ANDRE-1306, ANDRE-1307, ANDRE-1308, ANDRE-1309, ANDRE-1310, ART-DECO-VELVET-01, ART-DECO-VELVET-02, ART-DECO-VELVET-03, ART-DECO-VELVET-04, ART-DECO-VELVET-05, ART-DECO-VELVET-06, ART-DECO-VELVET-07, ART-DECO-VELVET-08, ART-DECO-VELVET-09, ART-DECO-VELVET-10...11 (write a comment in order), ATOS-111, ATOS-112, ATOS-113, ATOS-114, ATOS-115, ATOS-116, ATOS-117, ATOS-118, ATOS-119, ATOS-120...126 (write a comment in order), AURORA-2480, AURORA-2481, AURORA-2482, AURORA-2483, AURORA-2484, AURORA-2485, AURORA-2486, AURORA-2487, AURORA-2488, AURORA-2489...2505 (write a comment in order), BALOO-2071, BALOO-2072, BALOO-2073, BALOO-2074, BALOO-2076, BALOO-2077, BALOO-2078, BALOO-2079, BALOO-2081, BALOO-2082...2089 (write a comment in order), BLACK-WHITE-VELVET-01, BLACK-WHITE-VELVET-02, BLACK-WHITE-VELVET-03, BLACK-WHITE-VELVET-04, BLACK-WHITE-VELVET-05, BLACK-WHITE-VELVET-06, BLACK-WHITE-VELVET-07, BLACK-WHITE-VELVET-08, BLACK-WHITE-VELVET-09, BLACK-WHITE-VELVET-09, BLACK-WHITE-VELVET-09, BLOOM-01, BLOOM-02, BLOOM-03, BLOOM-04, BLOOM-05, BLOOM-06, BLOOM-07, BLOOM-08, BLOOM-09, BLOOM-10, BRAID-3001, BRAID-3002,