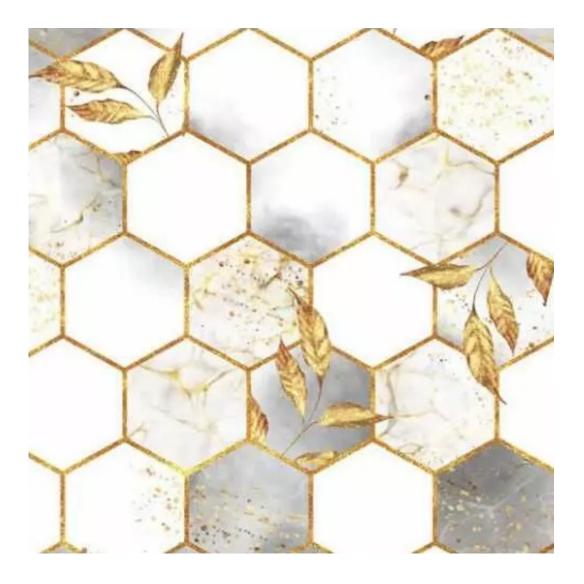

# **Product description**

Upholstered Bench Industrial Style LGM-5 LEAF-VELVET-02 | Width: 40 cm - 200 cm | Height: 40 cm - 50 cm | Depth: 30 cm - 40 cm |

Technical data

Product-Code:

| LGM-5                   |  |
|-------------------------|--|
| Catalogue number:       |  |
| 22097                   |  |
| Condition:              |  |
| New                     |  |
| Bench width:            |  |
| 40 cm - 200 cm          |  |
| Choose from parameter   |  |
| Daniels le sight.       |  |
| Bench height:           |  |
| 40 cm - 50 cm           |  |
| Choose from parameter   |  |
| Bench depth:            |  |
| 30 cm - 40 cm           |  |
| Choose from parameter   |  |
| Type of fabric:         |  |
| Choose from parameter   |  |
| Type of fabric (Photo): |  |
| LEAF-VELVET-02          |  |
|                         |  |
|                         |  |
|                         |  |
|                         |  |

**Height**: 40 cm , 45 cm , 50 cm **Depth**: 30 cm , 35 cm , 40 cm

Type of fabric: LEAF-VELVET-02 (Photo), ANDRE-1300, ANDRE-1301, ANDRE-1302, ANDRE-1303, ANDRE-1304, ANDRE-1305, ANDRE-1306, ANDRE-1307, ANDRE-1308, ANDRE-1309, ANDRE-1310, ART-DECO-VELVET-01, ART-DECO-VELVET-02, ART-DECO-VELVET-03, ART-DECO-VELVET-04, ART-DECO-VELVET-05, ART-DECO-VELVET-06, ART-DECO-VELVET-07, ART-DECO-VELVET-08, ART-DECO-VELVET-09, ART-DECO-VELVET-10...11 (write a comment in order), ATOS-111, ATOS-112, ATOS-113, ATOS-114, ATOS-115, ATOS-116, ATOS-117, ATOS-118, ATOS-119, ATOS-120...126 (write a comment in order), AURORA-2480, AURORA-2481, AURORA-2482, AURORA-2483, AURORA-2484, AURORA-2485, AURORA-2486, AURORA-2487, AURORA-2488, AURORA-2489...2505 (write a comment in order), BALOO-2071, BALOO-2072, BALOO-2073, BALOO-2074, BALOO-2076, BALOO-2077, BALOO-2078, BALOO-2079, BALOO-2081, BALOO-2082...2089 (write a comment in order), BLACK-WHITE-VELVET-01, BLACK-WHITE-VELVET-02, BLACK-WHITE-VELVET-03, BLACK-WHITE-VELVET-04, BLACK-WHITE-VELVET-05, BLACK-WHITE-VELVET-06, BLACK-WHITE-VELVET-07, BLACK-WHITE-VELVET-08, BLACK-WHITE-VELVET-09, BLACK-WHITE-VELVET-09, BLACK-WHITE-VELVET-09, BLOOM-01, BLOOM-02, BLOOM-03, BLOOM-04, BLOOM-05, BLOOM-06, BLOOM-07, BLOOM-08, BLOOM-09, BLOOM-10, BRAID-3001, BRAID-3002,