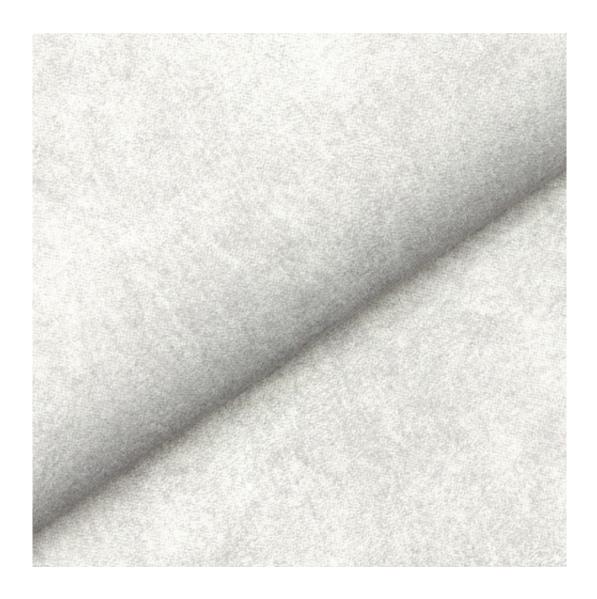

# **Product description**

Upholstered Bench Industrial Style LGM-5 LEAF-VELVET-02 | Width: 40 cm - 200 cm | Height: 40 cm - 50 cm | Depth: 30 cm - 40 cm |

Technical data

Product-Code:

| LGM-5                   |  |
|-------------------------|--|
| Catalogue number:       |  |
| 22097                   |  |
| Condition:              |  |
| New                     |  |
| Bench width:            |  |
| 40 cm - 200 cm          |  |
| Choose from parameter   |  |
| Daniels le sight.       |  |
| Bench height:           |  |
| 40 cm - 50 cm           |  |
| Choose from parameter   |  |
| Bench depth:            |  |
| 30 cm - 40 cm           |  |
| Choose from parameter   |  |
| Type of fabric:         |  |
| Choose from parameter   |  |
| Type of fabric (Photo): |  |
| LEAF-VELVET-02          |  |
|                         |  |
|                         |  |
|                         |  |
|                         |  |

**Height**: 40 cm , 45 cm , 50 cm **Depth**: 30 cm , 35 cm , 40 cm

Type of fabric: LEAF-VELVET-02 (Photo), ANDRE-1300, ANDRE-1301, ANDRE-1302, ANDRE-1303, ANDRE-1304, ANDRE-1305, ANDRE-1306, ANDRE-1307, ANDRE-1308, ANDRE-1309, ANDRE-1310, ART-DECO-VELVET-01, ART-DECO-VELVET-02, ART-DECO-VELVET-03, ART-DECO-VELVET-04, ART-DECO-VELVET-05, ART-DECO-VELVET-06, ART-DECO-VELVET-07, ART-DECO-VELVET-08, ART-DECO-VELVET-09, ART-DECO-VELVET-10...11 (write a comment in order), ATOS-111, ATOS-112, ATOS-113, ATOS-114, ATOS-115, ATOS-116, ATOS-117, ATOS-118, ATOS-119, ATOS-120...126 (write a comment in order), AURORA-2480, AURORA-2481, AURORA-2482, AURORA-2483, AURORA-2484, AURORA-2485, AURORA-2486, AURORA-2487, AURORA-2488, AURORA-2489...2505 (write a comment in order), BALOO-2071, BALOO-2072, BALOO-2073, BALOO-2074, BALOO-2076, BALOO-2077, BALOO-2078, BALOO-2079, BALOO-2081, BALOO-2082...2089 (write a comment in order), BLACK-WHITE-VELVET-01, BLACK-WHITE-VELVET-02, BLACK-WHITE-VELVET-03, BLACK-WHITE-VELVET-04, BLACK-WHITE-VELVET-05, BLACK-WHITE-VELVET-06, BLACK-WHITE-VELVET-07, BLACK-WHITE-VELVET-08, BLACK-WHITE-VELVET-09, BLACK-WHITE-VELVET-09, BLACK-WHITE-VELVET-09, BLOOM-01, BLOOM-02, BLOOM-03, BLOOM-04, BLOOM-05, BLOOM-06, BLOOM-07, BLOOM-08, BLOOM-09, BLOOM-10, BRAID-3001, BRAID-3002,