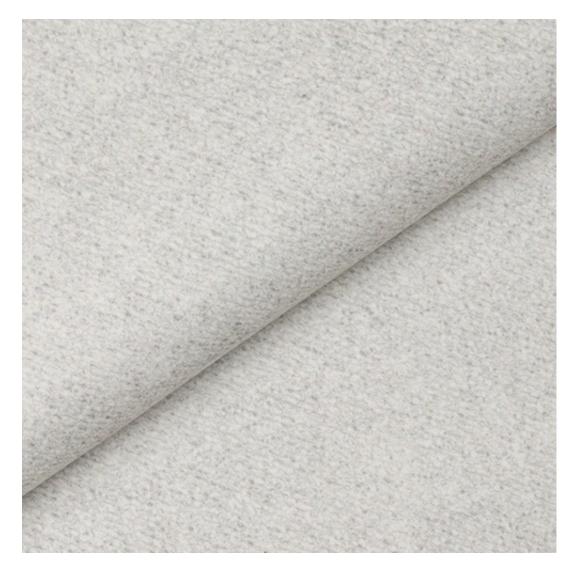

# **Product description**

Upholstered Bench Industrial Style LGM-5 LEAF-VELVET-02 | Width: 40 cm - 200 cm | Height: 40 cm - 50 cm | Depth: 30 cm - 40 cm |

Technical data

Product-Code:

| LGM-5                   |  |
|-------------------------|--|
| Catalogue number:       |  |
| 22097                   |  |
| Condition:              |  |
| New                     |  |
| Bench width:            |  |
| 40 cm - 200 cm          |  |
| Choose from parameter   |  |
| Daniels le sight.       |  |
| Bench height:           |  |
| 40 cm - 50 cm           |  |
| Choose from parameter   |  |
| Bench depth:            |  |
| 30 cm - 40 cm           |  |
| Choose from parameter   |  |
| Type of fabric:         |  |
| Choose from parameter   |  |
| Type of fabric (Photo): |  |
| LEAF-VELVET-02          |  |
|                         |  |
|                         |  |
|                         |  |
|                         |  |

**Height**: 40 cm , 45 cm , 50 cm **Depth**: 30 cm , 35 cm , 40 cm

Type of fabric: LEAF-VELVET-02 (Photo), ANDRE-1300, ANDRE-1301, ANDRE-1302, ANDRE-1303, ANDRE-1304, ANDRE-1305, ANDRE-1306, ANDRE-1307, ANDRE-1308, ANDRE-1309, ANDRE-1310, ART-DECO-VELVET-01, ART-DECO-VELVET-02, ART-DECO-VELVET-03, ART-DECO-VELVET-04, ART-DECO-VELVET-05, ART-DECO-VELVET-06, ART-DECO-VELVET-07, ART-DECO-VELVET-08, ART-DECO-VELVET-09, ART-DECO-VELVET-10...11 (write a comment in order), ATOS-111, ATOS-112, ATOS-113, ATOS-114, ATOS-115, ATOS-116, ATOS-117, ATOS-118, ATOS-119, ATOS-120...126 (write a comment in order), AURORA-2480, AURORA-2481, AURORA-2482, AURORA-2483, AURORA-2484, AURORA-2485, AURORA-2486, AURORA-2487, AURORA-2488, AURORA-2489...2505 (write a comment in order), BALOO-2071, BALOO-2072, BALOO-2073, BALOO-2074, BALOO-2076, BALOO-2077, BALOO-2078, BALOO-2079, BALOO-2081, BALOO-2082...2089 (write a comment in order), BLACK-WHITE-VELVET-01, BLACK-WHITE-VELVET-02, BLACK-WHITE-VELVET-03, BLACK-WHITE-VELVET-04, BLACK-WHITE-VELVET-05, BLACK-WHITE-VELVET-06, BLACK-WHITE-VELVET-07, BLACK-WHITE-VELVET-08, BLACK-WHITE-VELVET-09, BLACK-WHITE-VELVET-09, BLACK-WHITE-VELVET-09, BLOOM-01, BLOOM-02, BLOOM-03, BLOOM-04, BLOOM-05, BLOOM-06, BLOOM-07, BLOOM-08, BLOOM-09, BLOOM-10, BRAID-3001, BRAID-3002,