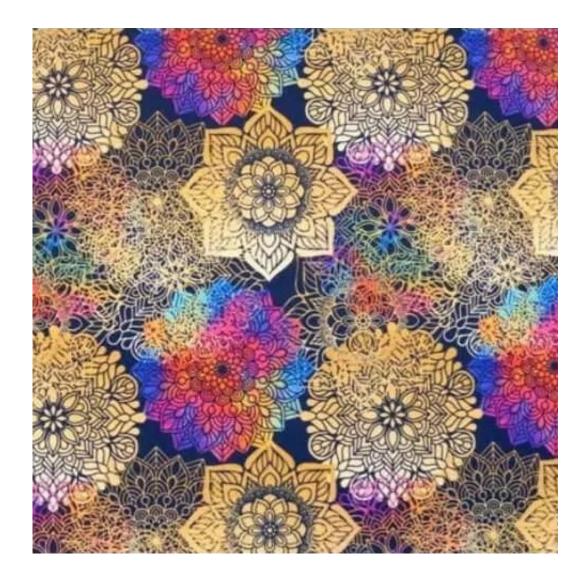

u illi                                       |  |
|----------------------------------------------|--|
|                                              |  |
|                                              |  |
|                                              |  |
| Discover upholstery fabrics for this product |  |

We offer the largest selection of seat fabrics!

Click on fabric name and discover all fabric selection.

ANDRE



ART-DECO-VELVET



ATOS-ECO-LEATHER



AURORA



BALOO



BLACK-WHITE-VELVET



BLOOM



BRAID



CASABLANCA



CHARM-ME



CHILL-ME



CRUSH



DREAM-VELVET



FLASH



FLORENCE-ECO-LEATHER



FLOWER-VELVET



FUSHION-ECO-LEATHER



GEODY



**HAMILTON** 



**HEXAGON-VELVET** 



HOLD-ME



**HUSK-VELVET** 



HYGGE



LEAF-VELVET



LIKE-ME



LINEA



MANDALA-VELVET



MAYA



MILTON-NEW



MIU



MONSTERA-VELVET



PATTERN-VELVET



PIANO



ROSSA



**SPELLO** 



STRONG



TIERRA



**VENUS** 



VERA



VIENNA-ECO-LEATHER



ZOYA



## This product has additional options:

 $\begin{tabular}{ll} \textbf{Width}: 40 \ cm \ , 45 \ cm \ , 50 \ cm \ , 55 \ cm \ , 60 \ cm \ , 65 \ cm \ , 70 \ cm \ , 75 \ cm \ , 80 \ cm \ , 85 \ cm \ , 90 \ cm \ , 95 \ cm \ , 100 \ cm \ , 105 \ cm \ , 110 \ cm \ , 120 \ cm \ , 125 \ cm \ , 130 \ cm \ , 135 \ cm \ , 140 \ cm \ , 145 \ cm \ , 150 \ cm \ , 155 \ cm \ , 160 \ cm \ , 165 \ cm \ , 170 \ cm \ , 175 \ cm \ , 180 \ cm \ , 185 \ cm \ , 190 \ cm \ , 195 \ cm \ , 200 \ cm \ \\ \end{tabular}$ 

**Height**: 40 cm , 45 cm , 50 cm **Depth**: 30 cm , 35 cm , 40 cm

Type of fabric: LEAF-VELVET-02 (Photo), ANDRE-1300, ANDRE-