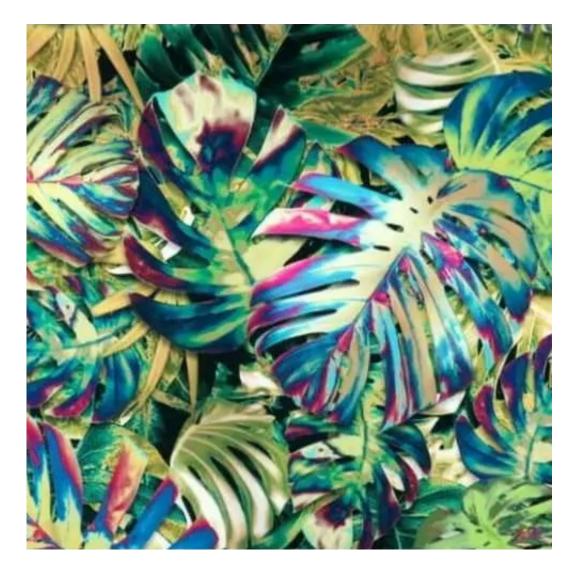

# **Product description**

Upholstered Bench Industrial Style LGM-5 LEAF-VELVET-02 | Width: 40 cm - 200 cm | Height: 40 cm - 50 cm | Depth: 30 cm - 40 cm |

Technical data

Product-Code:

| LGM-5                   |  |
|-------------------------|--|
| Catalogue number:       |  |
| 22097                   |  |
| Condition:              |  |
| New                     |  |
| Bench width:            |  |
| 40 cm - 200 cm          |  |
| Choose from parameter   |  |
| Daniels le sight.       |  |
| Bench height:           |  |
| 40 cm - 50 cm           |  |
| Choose from parameter   |  |
| Bench depth:            |  |
| 30 cm - 40 cm           |  |
| Choose from parameter   |  |
| Type of fabric:         |  |
| Choose from parameter   |  |
| Type of fabric (Photo): |  |
| LEAF-VELVET-02          |  |
|                         |  |
|                         |  |
|                         |  |
|                         |  |

**Height**: 40 cm , 45 cm , 50 cm **Depth**: 30 cm , 35 cm , 40 cm

Type of fabric: LEAF-VELVET-02 (Photo), ANDRE-1300, ANDRE-1301, ANDRE-1302, ANDRE-1303, ANDRE-1304, ANDRE-1305, ANDRE-1306, ANDRE-1307, ANDRE-1308, ANDRE-1309, ANDRE-1310, ART-DECO-VELVET-01, ART-DECO-VELVET-02, ART-DECO-VELVET-03, ART-DECO-VELVET-04, ART-DECO-VELVET-05, ART-DECO-VELVET-06, ART-DECO-VELVET-07, ART-DECO-VELVET-08, ART-DECO-VELVET-09, ART-DECO-VELVET-10...11 (write a comment in order), ATOS-111, ATOS-112, ATOS-113, ATOS-114, ATOS-115, ATOS-116, ATOS-117, ATOS-118, ATOS-119, ATOS-120...126 (write a comment in order), AURORA-2480, AURORA-2481, AURORA-2482, AURORA-2483, AURORA-2484, AURORA-2485, AURORA-2486, AURORA-2487, AURORA-2488, AURORA-2489...2505 (write a comment in order), BALOO-2071, BALOO-2072, BALOO-2073, BALOO-2074, BALOO-2076, BALOO-2077, BALOO-2078, BALOO-2079, BALOO-2081, BALOO-2082...2089 (write a comment in order), BLACK-WHITE-VELVET-01, BLACK-WHITE-VELVET-02, BLACK-WHITE-VELVET-03, BLACK-WHITE-VELVET-04, BLACK-WHITE-VELVET-05, BLACK-WHITE-VELVET-06, BLACK-WHITE-VELVET-07, BLACK-WHITE-VELVET-08, BLACK-WHITE-VELVET-09, BLACK-WHITE-VELVET-09, BLACK-WHITE-VELVET-09, BLOOM-01, BLOOM-02, BLOOM-03, BLOOM-04, BLOOM-05, BLOOM-06, BLOOM-07, BLOOM-08, BLOOM-09, BLOOM-10, BRAID-3001, BRAID-3002,