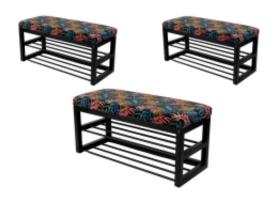

# **Upholstered Bench Industrial Style LGM-5 LEAF-VELVET-02**

| Number        | 22097            |
|---------------|------------------|
| Producer code | LGM-5            |
| Manufacturer  | Emra Wood Design |

# **Product description**

Upholstered Bench Industrial Style LGM-5 LEAF-VELVET-02 | Width: 40 cm - 200 cm | Height: 40 cm - 50 cm | Depth: 30 cm - 40 cm |

Technical data

Product-Code:

| LGM-5                   |  |
|-------------------------|--|
| Catalogue number:       |  |
| 22097                   |  |
| Condition:              |  |
| New                     |  |
| Bench width:            |  |
| 40 cm - 200 cm          |  |
| Choose from parameter   |  |
| Daniels le sight.       |  |
| Bench height:           |  |
| 40 cm - 50 cm           |  |
| Choose from parameter   |  |
| Bench depth:            |  |
| 30 cm - 40 cm           |  |
| Choose from parameter   |  |
| Type of fabric:         |  |
| Choose from parameter   |  |
| Type of fabric (Photo): |  |
| LEAF-VELVET-02          |  |
|                         |  |
|                         |  |
|                         |  |
|                         |  |

### Upholstered Bench Industrial Style LGM-5 LEAF-VELVET-02

- · A functional and practical bench for hallway, living room, bedroom, dressing room, bathroom, reception and office
- Some bench models have a practical shelf for shoes
- The frame and upholstery are made of the highest quality materials
- Production of the bench according to customer requirements

#### **Product features**

- Very high-quality and precise workmanship directly from the manufacturer
- The bench features an interchangeable seat to adapt the product to the future appearance of the room
- The bench does not require self-assembly and is delivered to the customer in its entirety
- Take a look at our fabric palette for more options
- We are at your disposal if you have any questions about the product
- By purchasing a product, you are buying a non-prefabricated item made according to specifications (selection of color, upholstery, materials, etc.)