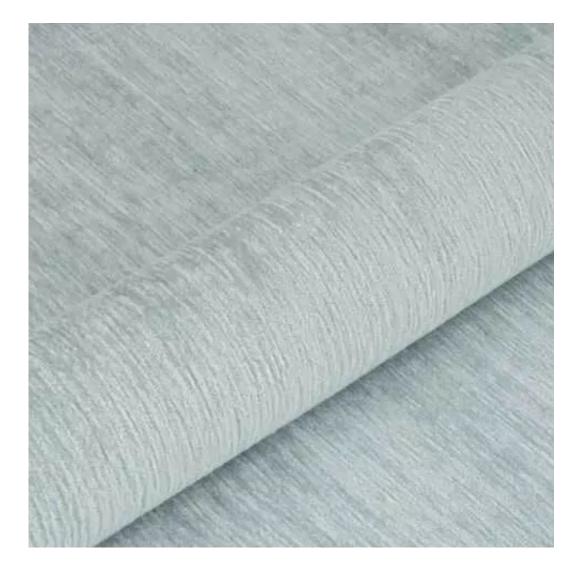

# **Product description**

Upholstered Bench Industrial Style LGM-5 LEAF-VELVET-02 | Width: 40 cm - 200 cm | Height: 40 cm - 50 cm | Depth: 30 cm - 40 cm |

Technical data

Product-Code:

| LGM-5                   |  |
|-------------------------|--|
| Catalogue number:       |  |
| 22097                   |  |
| Condition:              |  |
| New                     |  |
| Bench width:            |  |
| 40 cm - 200 cm          |  |
| Choose from parameter   |  |
| Daniels le sight.       |  |
| Bench height:           |  |
| 40 cm - 50 cm           |  |
| Choose from parameter   |  |
| Bench depth:            |  |
| 30 cm - 40 cm           |  |
| Choose from parameter   |  |
| Type of fabric:         |  |
| Choose from parameter   |  |
| Type of fabric (Photo): |  |
| LEAF-VELVET-02          |  |
|                         |  |
|                         |  |
|                         |  |
|                         |  |

HYGGE

LEAF-VELVET

LIKE-ME

LINEA

MANDALA-VELVET

MAYA

MILTON-NEW

MIU