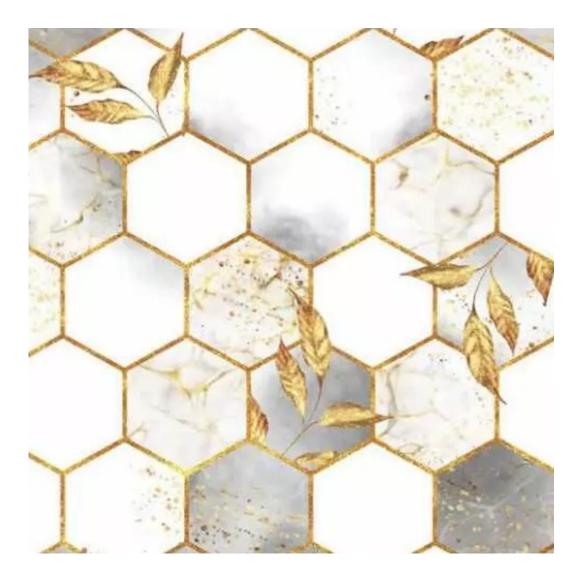

# **Product description**

Upholstered Bench Industrial Style LGM-5 HEXAGON-VELVET-06 | Width: 40 cm - 200 cm | Height: 40 cm - 50 cm | Depth: 30 cm - 40 cm |

Technical data

Product-Code:

| LGM-5                   |  |  |  |
|-------------------------|--|--|--|
| Catalogue number:       |  |  |  |
| 22096                   |  |  |  |
| Condition:              |  |  |  |
| New                     |  |  |  |
| Bench width:            |  |  |  |
| 40 cm - 200 cm          |  |  |  |
| Choose from parameter   |  |  |  |
| Bench height:           |  |  |  |
| 40 cm - 50 cm           |  |  |  |
| Choose from parameter   |  |  |  |
| Bench depth:            |  |  |  |
| 30 cm - 40 cm           |  |  |  |
| Choose from parameter   |  |  |  |
| Type of fabric:         |  |  |  |
| Choose from parameter   |  |  |  |
| Type of fabric (Photo): |  |  |  |
| HEXAGON-VELVET-06       |  |  |  |
|                         |  |  |  |
|                         |  |  |  |
|                         |  |  |  |
|                         |  |  |  |

**Height**: 40 cm , 45 cm , 50 cm **Depth**: 30 cm , 35 cm , 40 cm

Type of fabric: HEXAGON-VELVET-06 (Photo), ANDRE-1300, ANDRE-1301, ANDRE-1302, ANDRE-1303, ANDRE-1304, ANDRE-1305, ANDRE-1306, ANDRE-1307, ANDRE-1308, ANDRE-1309, ANDRE-1310, ART-DECO-VELVET-01, ART-DECO-VELVET-02, ART-DECO-VELVET-03, ART-DECO-VELVET-04, ART-DECO-VELVET-05, ART-DECO-VELVET-06, ART-DECO-VELVET-07, ART-DECO-VELVET-08, ART-DECO-VELVET-09, ART-DECO-VELVET-10...11 (write a comment in order), ATOS-111, ATOS-112, ATOS-113, ATOS-114, ATOS-115, ATOS-116, ATOS-117, ATOS-118, ATOS-119, ATOS-120...126 (write a comment in order), AURORA-2480, AURORA-2481, AURORA-2482, AURORA-2483, AURORA-2484, AURORA-2485, AURORA-2486, AURORA-2487, AURORA-2488, AURORA-2489...2505 (write a comment in order), BALOO-2071, BALOO-2072, BALOO-2073, BALOO-2074, BALOO-2076, BALOO-2077, BALOO-2078, BALOO-2079, BALOO-2081, BALOO-2082...2089 (write a comment in order), BLACK-WHITE-VELVET-01, BLACK-WHITE-VELVET-02, BLACK-WHITE-VELVET-03, BLACK-WHITE-VELVET-04, BLACK-WHITE-VELVET-05, BLACK-WHITE-VELVET-06, BLACK-WHITE-VELVET-07, BLACK-WHITE-VELVET-08, BLACK-WHITE-VELVET-09, BLACK-WHITE-VELVET-09, BLACK-WHITE-VELVET-09, BLOOM-01, BLOOM-02, BLOOM-03, BLOOM-04, BLOOM-05, BLOOM-06, BLOOM-07, BLOOM-08, BLOOM-09, BLOOM-10, BRAID-3001, BRAID-3002,