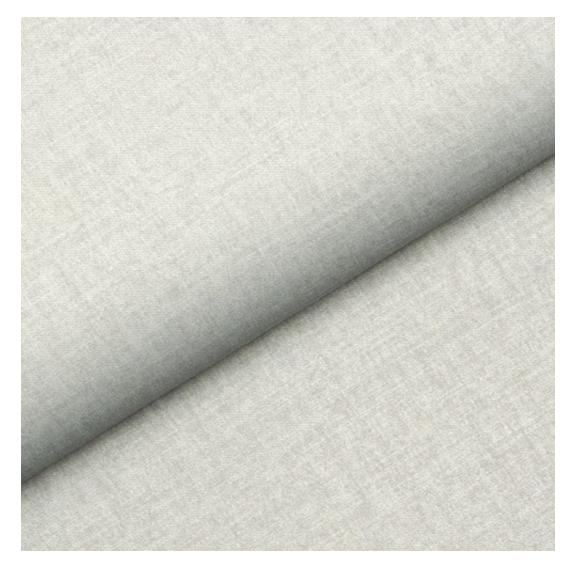

# **Product description**

Upholstered Bench Industrial Style LGM-5 HEXAGON-VELVET-06 | Width: 40 cm - 200 cm | Height: 40 cm - 50 cm | Depth: 30 cm - 40 cm |

Technical data

Product-Code:

| LGM-5                   |  |  |  |
|-------------------------|--|--|--|
| Catalogue number:       |  |  |  |
| 22096                   |  |  |  |
| Condition:              |  |  |  |
| New                     |  |  |  |
| Bench width:            |  |  |  |
| 40 cm - 200 cm          |  |  |  |
| Choose from parameter   |  |  |  |
| Bench height:           |  |  |  |
| 40 cm - 50 cm           |  |  |  |
| Choose from parameter   |  |  |  |
| Bench depth:            |  |  |  |
| 30 cm - 40 cm           |  |  |  |
| Choose from parameter   |  |  |  |
| Type of fabric:         |  |  |  |
| Choose from parameter   |  |  |  |
| Type of fabric (Photo): |  |  |  |
| HEXAGON-VELVET-06       |  |  |  |
|                         |  |  |  |
|                         |  |  |  |
|                         |  |  |  |
|                         |  |  |  |

**Height**: 40 cm , 45 cm , 50 cm **Depth**: 30 cm , 35 cm , 40 cm

Type of fabric: HEXAGON-VELVET-06 (Photo), ANDRE-1300, ANDRE-1301, ANDRE-1302, ANDRE-1303, ANDRE-1304, ANDRE-1305, ANDRE-1306, ANDRE-1307, ANDRE-1308, ANDRE-1309, ANDRE-1310, ART-DECO-VELVET-01, ART-DECO-VELVET-02, ART-DECO-VELVET-03, ART-DECO-VELVET-04, ART-DECO-VELVET-05, ART-DECO-VELVET-06, ART-DECO-VELVET-07, ART-DECO-VELVET-08, ART-DECO-VELVET-09, ART-DECO-VELVET-10...11 (write a comment in order), ATOS-111, ATOS-112, ATOS-113, ATOS-114, ATOS-115, ATOS-116, ATOS-117, ATOS-118, ATOS-119, ATOS-120...126 (write a comment in order), AURORA-2480, AURORA-2481, AURORA-2482, AURORA-2483, AURORA-2484, AURORA-2485, AURORA-2486, AURORA-2487, AURORA-2488, AURORA-2489...2505 (write a comment in order), BALOO-2071, BALOO-2072, BALOO-2073, BALOO-2074, BALOO-2076, BALOO-2077, BALOO-2078, BALOO-2079, BALOO-2081, BALOO-2082...2089 (write a comment in order), BLACK-WHITE-VELVET-01, BLACK-WHITE-VELVET-02, BLACK-WHITE-VELVET-03, BLACK-WHITE-VELVET-04, BLACK-WHITE-VELVET-05, BLACK-WHITE-VELVET-06, BLACK-WHITE-VELVET-07, BLACK-WHITE-VELVET-08, BLACK-WHITE-VELVET-09, BLACK-WHITE-VELVET-09, BLACK-WHITE-VELVET-09, BLOOM-01, BLOOM-02, BLOOM-03, BLOOM-04, BLOOM-05, BLOOM-06, BLOOM-07, BLOOM-08, BLOOM-09, BLOOM-10, BRAID-3001, BRAID-3002,