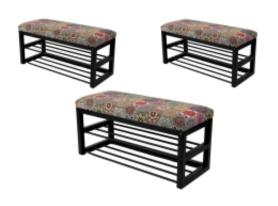

# **Upholstered Bench Industrial Style LGM-5 HEXAGON-VELVET-06**

| Number        | 22096            |  |
|---------------|------------------|--|
| Producer code | LGM-5            |  |
| Manufacturer  | Emra Wood Design |  |

# **Product description**

Upholstered Bench Industrial Style LGM-5 HEXAGON-VELVET-06 | Width: 40 cm - 200 cm | Height: 40 cm - 50 cm | Depth: 30 cm - 40 cm |

Technical data

Product-Code:

| LGM-5                   |  |  |  |
|-------------------------|--|--|--|
| Catalogue number:       |  |  |  |
| 22096                   |  |  |  |
| Condition:              |  |  |  |
| New                     |  |  |  |
| Bench width:            |  |  |  |
| 40 cm - 200 cm          |  |  |  |
| Choose from parameter   |  |  |  |
| Bench height:           |  |  |  |
| 40 cm - 50 cm           |  |  |  |
| Choose from parameter   |  |  |  |
| Bench depth:            |  |  |  |
| 30 cm - 40 cm           |  |  |  |
| Choose from parameter   |  |  |  |
| Type of fabric:         |  |  |  |
| Choose from parameter   |  |  |  |
| Type of fabric (Photo): |  |  |  |
| HEXAGON-VELVET-06       |  |  |  |
|                         |  |  |  |
|                         |  |  |  |
|                         |  |  |  |
|                         |  |  |  |

## Upholstered Bench Industrial Style LGM-5 HEXAGON-VELVET-06

- · A functional and practical bench for hallway, living room, bedroom, dressing room, bathroom, reception and office
- Some bench models have a practical shelf for shoes
- The frame and upholstery are made of the highest quality materials
- Production of the bench according to customer requirements