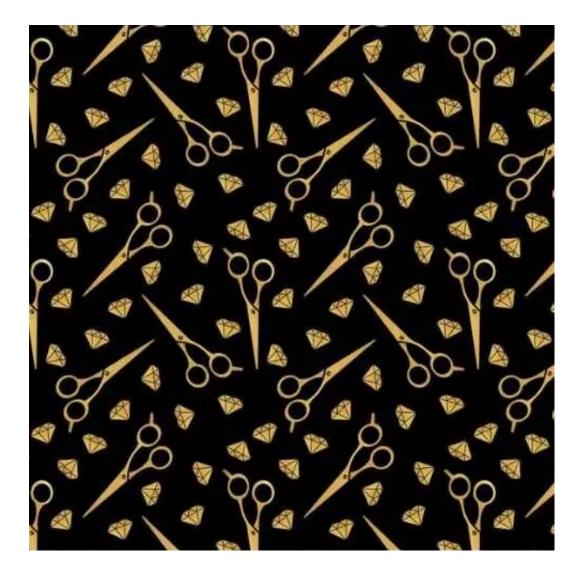

# **Product description**

Upholstered Bench Industrial Style LGM-5 HEXAGON-VELVET-06 | Width: 40 cm - 200 cm | Height: 40 cm - 50 cm | Depth: 30 cm - 40 cm |

Technical data

Product-Code:

| LGM-5                   |  |  |  |
|-------------------------|--|--|--|
| Catalogue number:       |  |  |  |
| 22096                   |  |  |  |
| Condition:              |  |  |  |
| New                     |  |  |  |
| Bench width:            |  |  |  |
| 40 cm - 200 cm          |  |  |  |
| Choose from parameter   |  |  |  |
| Bench height:           |  |  |  |
| 40 cm - 50 cm           |  |  |  |
| Choose from parameter   |  |  |  |
| Bench depth:            |  |  |  |
| 30 cm - 40 cm           |  |  |  |
| Choose from parameter   |  |  |  |
| Type of fabric:         |  |  |  |
| Choose from parameter   |  |  |  |
| Type of fabric (Photo): |  |  |  |
| HEXAGON-VELVET-06       |  |  |  |
|                         |  |  |  |
|                         |  |  |  |
|                         |  |  |  |
|                         |  |  |  |

**Height**: 40 cm , 45 cm , 50 cm **Depth**: 30 cm , 35 cm , 40 cm

Type of fabric: HEXAGON-VELVET-06 (Photo), ANDRE-1300, ANDRE-1301, ANDRE-1302, ANDRE-1303, ANDRE-1304, ANDRE-1305, ANDRE-1306, ANDRE-1307, ANDRE-1308, ANDRE-1309, ANDRE-1310, ART-DECO-VELVET-01, ART-DECO-VELVET-02, ART-DECO-VELVET-03, ART-DECO-VELVET-04, ART-DECO-VELVET-05, ART-DECO-VELVET-06, ART-DECO-VELVET-07, ART-DECO-VELVET-08, ART-DECO-VELVET-09, ART-DECO-VELVET-10...11 (write a comment in order), ATOS-111, ATOS-112, ATOS-113, ATOS-114, ATOS-115, ATOS-116, ATOS-117, ATOS-118, ATOS-119, ATOS-120...126 (write a comment in order), AURORA-2480, AURORA-2481, AURORA-2482, AURORA-2483, AURORA-2484, AURORA-2485, AURORA-2486, AURORA-2487, AURORA-2488, AURORA-2489...2505 (write a comment in order), BALOO-2071, BALOO-2072, BALOO-2073, BALOO-2074, BALOO-2076, BALOO-2077, BALOO-2078, BALOO-2079, BALOO-2081, BALOO-2082...2089 (write a comment in order), BLACK-WHITE-VELVET-01, BLACK-WHITE-VELVET-02, BLACK-WHITE-VELVET-03, BLACK-WHITE-VELVET-04, BLACK-WHITE-VELVET-05, BLACK-WHITE-VELVET-06, BLACK-WHITE-VELVET-07, BLACK-WHITE-VELVET-08, BLACK-WHITE-VELVET-09, BLACK-WHITE-VELVET-09, BLACK-WHITE-VELVET-09, BLOOM-01, BLOOM-02, BLOOM-03, BLOOM-04, BLOOM-05, BLOOM-06, BLOOM-07, BLOOM-08, BLOOM-09, BLOOM-10, BRAID-3001, BRAID-3002,