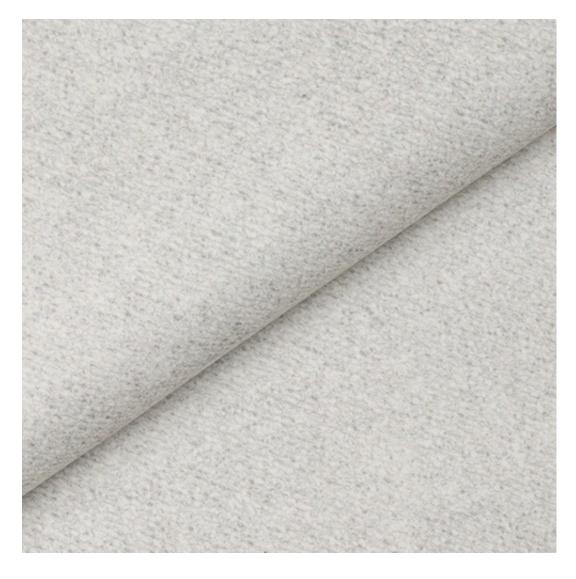

# **Product description**

Upholstered Bench Industrial Style LGM-5 HEXAGON-VELVET-06 | Width: 40 cm - 200 cm | Height: 40 cm - 50 cm | Depth: 30 cm - 40 cm |

Technical data

Product-Code:

| LGM-5                   |  |  |  |
|-------------------------|--|--|--|
| Catalogue number:       |  |  |  |
| 22096                   |  |  |  |
| Condition:              |  |  |  |
| New                     |  |  |  |
| Bench width:            |  |  |  |
| 40 cm - 200 cm          |  |  |  |
| Choose from parameter   |  |  |  |
| Bench height:           |  |  |  |
| 40 cm - 50 cm           |  |  |  |
| Choose from parameter   |  |  |  |
| Bench depth:            |  |  |  |
| 30 cm - 40 cm           |  |  |  |
| Choose from parameter   |  |  |  |
| Type of fabric:         |  |  |  |
| Choose from parameter   |  |  |  |
| Type of fabric (Photo): |  |  |  |
| HEXAGON-VELVET-06       |  |  |  |
|                         |  |  |  |
|                         |  |  |  |
|                         |  |  |  |
|                         |  |  |  |

**Height**: 40 cm , 45 cm , 50 cm **Depth**: 30 cm , 35 cm , 40 cm

Type of fabric: HEXAGON-VELVET-06 (Photo), ANDRE-1300, ANDRE-1301, ANDRE-1302, ANDRE-1303, ANDRE-1304, ANDRE-1305, ANDRE-1306, ANDRE-1307, ANDRE-1308, ANDRE-1309, ANDRE-1310, ART-DECO-VELVET-01, ART-DECO-VELVET-02, ART-DECO-VELVET-03, ART-DECO-VELVET-04, ART-DECO-VELVET-05, ART-DECO-VELVET-06, ART-DECO-VELVET-07, ART-DECO-VELVET-08, ART-DECO-VELVET-09, ART-DECO-VELVET-10...11 (write a comment in order), ATOS-111, ATOS-112, ATOS-113, ATOS-114, ATOS-115, ATOS-116, ATOS-117, ATOS-118, ATOS-119, ATOS-120...126 (write a comment in order), AURORA-2480, AURORA-2481, AURORA-2482, AURORA-2483, AURORA-2484, AURORA-2485, AURORA-2486, AURORA-2487, AURORA-2488, AURORA-2489...2505 (write a comment in order), BALOO-2071, BALOO-2072, BALOO-2073, BALOO-2074, BALOO-2076, BALOO-2077, BALOO-2078, BALOO-2079, BALOO-2081, BALOO-2082...2089 (write a comment in order), BLACK-WHITE-VELVET-01, BLACK-WHITE-VELVET-02, BLACK-WHITE-VELVET-03, BLACK-WHITE-VELVET-04, BLACK-WHITE-VELVET-05, BLACK-WHITE-VELVET-06, BLACK-WHITE-VELVET-07, BLACK-WHITE-VELVET-08, BLACK-WHITE-VELVET-09, BLACK-WHITE-VELVET-09, BLACK-WHITE-VELVET-09, BLOOM-01, BLOOM-02, BLOOM-03, BLOOM-04, BLOOM-05, BLOOM-06, BLOOM-07, BLOOM-08, BLOOM-09, BLOOM-10, BRAID-3001, BRAID-3002,