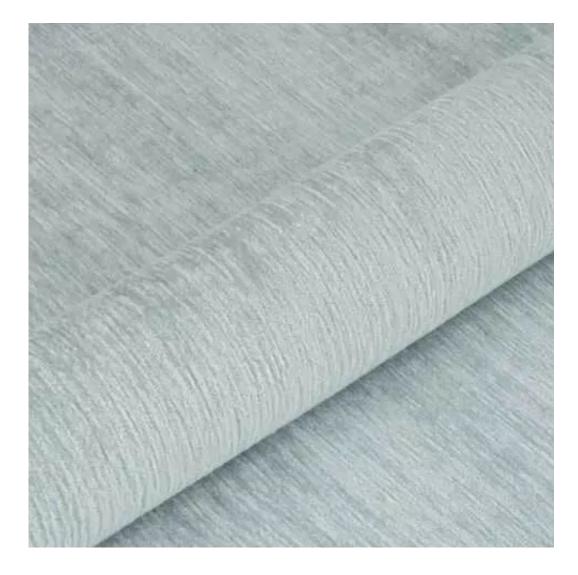

# **Product description**

Upholstered Bench Industrial Style LGM-5 HEXAGON-VELVET-06 | Width: 40 cm - 200 cm | Height: 40 cm - 50 cm | Depth: 30 cm - 40 cm |

Technical data

Product-Code:

| LGM-5                   |  |  |  |
|-------------------------|--|--|--|
| Catalogue number:       |  |  |  |
| 22096                   |  |  |  |
| Condition:              |  |  |  |
| New                     |  |  |  |
| Bench width:            |  |  |  |
| 40 cm - 200 cm          |  |  |  |
| Choose from parameter   |  |  |  |
| Bench height:           |  |  |  |
| 40 cm - 50 cm           |  |  |  |
| Choose from parameter   |  |  |  |
| Bench depth:            |  |  |  |
| 30 cm - 40 cm           |  |  |  |
| Choose from parameter   |  |  |  |
| Type of fabric:         |  |  |  |
| Choose from parameter   |  |  |  |
| Type of fabric (Photo): |  |  |  |
| HEXAGON-VELVET-06       |  |  |  |
|                         |  |  |  |
|                         |  |  |  |
|                         |  |  |  |
|                         |  |  |  |

**Height**: 40 cm , 45 cm , 50 cm **Depth**: 30 cm , 35 cm , 40 cm

Type of fabric: HEXAGON-VELVET-06 (Photo), ANDRE-1300, ANDRE-1301, ANDRE-1302, ANDRE-1303, ANDRE-1304, ANDRE-1305, ANDRE-1306, ANDRE-1307, ANDRE-1308, ANDRE-1309, ANDRE-1310, ART-DECO-VELVET-01, ART-DECO-VELVET-02, ART-DECO-VELVET-03, ART-DECO-VELVET-04, ART-DECO-VELVET-05, ART-DECO-VELVET-06, ART-DECO-VELVET-07, ART-DECO-VELVET-08, ART-DECO-VELVET-09, ART-DECO-VELVET-10...11 (write a comment in order), ATOS-111, ATOS-112, ATOS-113, ATOS-114, ATOS-115, ATOS-116, ATOS-117, ATOS-118, ATOS-119, ATOS-120...126 (write a comment in order), AURORA-2480, AURORA-2481, AURORA-2482, AURORA-2483, AURORA-2484, AURORA-2485, AURORA-2486, AURORA-2487, AURORA-2488, AURORA-2489...2505 (write a comment in order), BALOO-2071, BALOO-2072, BALOO-2073, BALOO-2074, BALOO-2076, BALOO-2077, BALOO-2078, BALOO-2079, BALOO-2081, BALOO-2082...2089 (write a comment in order), BLACK-WHITE-VELVET-01, BLACK-WHITE-VELVET-02, BLACK-WHITE-VELVET-03, BLACK-WHITE-VELVET-04, BLACK-WHITE-VELVET-05, BLACK-WHITE-VELVET-06, BLACK-WHITE-VELVET-07, BLACK-WHITE-VELVET-08, BLACK-WHITE-VELVET-09, BLACK-WHITE-VELVET-09, BLACK-WHITE-VELVET-09, BLOOM-01, BLOOM-02, BLOOM-03, BLOOM-04, BLOOM-05, BLOOM-06, BLOOM-07, BLOOM-08, BLOOM-09, BLOOM-10, BRAID-3001, BRAID-3002,