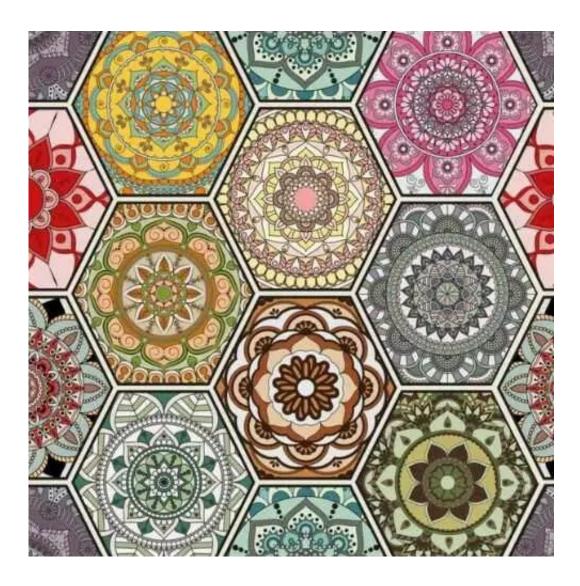

# **Product description**

Upholstered Bench Industrial Style LGM-5 HEXAGON-VELVET-06 | Width: 40 cm - 200 cm | Height: 40 cm - 50 cm | Depth: 30 cm - 40 cm |

Technical data

Product-Code:

| LGM-5                   |  |  |  |
|-------------------------|--|--|--|
| Catalogue number:       |  |  |  |
| 22096                   |  |  |  |
| Condition:              |  |  |  |
| New                     |  |  |  |
| Bench width:            |  |  |  |
| 40 cm - 200 cm          |  |  |  |
| Choose from parameter   |  |  |  |
| Bench height:           |  |  |  |
| 40 cm - 50 cm           |  |  |  |
| Choose from parameter   |  |  |  |
| Bench depth:            |  |  |  |
| 30 cm - 40 cm           |  |  |  |
| Choose from parameter   |  |  |  |
| Type of fabric:         |  |  |  |
| Choose from parameter   |  |  |  |
| Type of fabric (Photo): |  |  |  |
| HEXAGON-VELVET-06       |  |  |  |
|                         |  |  |  |
|                         |  |  |  |
|                         |  |  |  |
|                         |  |  |  |

FLORENCE-ECO-LEATHER

FLOWER-VELVET

FUSHION-ECO-LEATHER

GEODY

**HAMILTON** 

**HEXAGON-VELVET** 

HOLD-ME

**HUSK-VELVET** 

**Height**: 40 cm , 45 cm , 50 cm **Depth**: 30 cm , 35 cm , 40 cm

Type of fabric: HEXAGON-VELVET-06 (Photo), ANDRE-1300, ANDRE-1301, ANDRE-1302, ANDRE-1303, ANDRE-1304, ANDRE-1305, ANDRE-1306, ANDRE-1307, ANDRE-1308, ANDRE-1309, ANDRE-1310, ART-DECO-VELVET-01, ART-DECO-VELVET-02, ART-DECO-VELVET-03, ART-DECO-VELVET-04, ART-DECO-VELVET-05, ART-DECO-VELVET-06, ART-DECO-VELVET-07, ART-DECO-VELVET-08, ART-DECO-VELVET-09, ART-DECO-VELVET-10...11 (write a comment in order), ATOS-111, ATOS-112, ATOS-113, ATOS-114, ATOS-115, ATOS-116, ATOS-117, ATOS-118, ATOS-119, ATOS-120...126 (write a comment in order), AURORA-2480, AURORA-2481, AURORA-2482, AURORA-2483, AURORA-2484, AURORA-2485, AURORA-2486, AURORA-2487, AURORA-2488, AURORA-2489...2505 (write a comment in order), BALOO-2071, BALOO-2072, BALOO-2073, BALOO-2074, BALOO-2076, BALOO-2077, BALOO-2078, BALOO-2079, BALOO-2081, BALOO-2082...2089 (write a comment in order), BLACK-WHITE-VELVET-01, BLACK-WHITE-VELVET-02, BLACK-WHITE-VELVET-03, BLACK-WHITE-VELVET-04, BLACK-WHITE-VELVET-05, BLACK-WHITE-VELVET-06, BLACK-WHITE-VELVET-07, BLACK-WHITE-VELVET-08, BLACK-WHITE-VELVET-09, BLACK-WHITE-VELVET-09, BLACK-WHITE-VELVET-09, BLOOM-01, BLOOM-02, BLOOM-03, BLOOM-04, BLOOM-05, BLOOM-06, BLOOM-07, BLOOM-08, BLOOM-09, BLOOM-10, BRAID-3001, BRAID-3002,