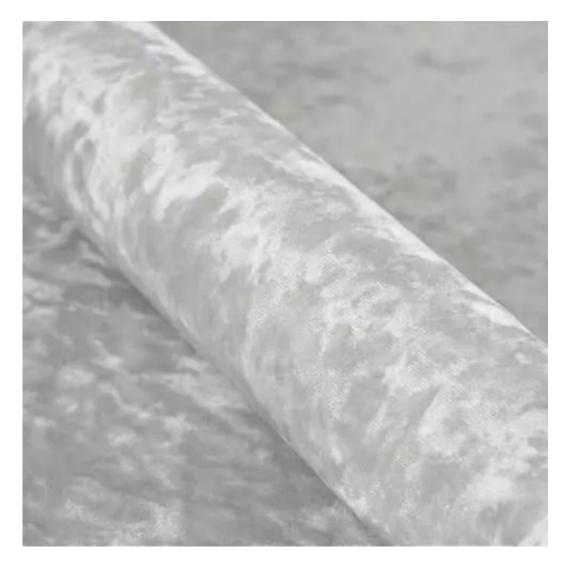

# **Product description**

Upholstered Bench Industrial Style LGM-5 HEXAGON-VELVET-06 | Width: 40 cm - 200 cm | Height: 40 cm - 50 cm | Depth: 30 cm - 40 cm |

Technical data

Product-Code:

| LGM-5                   |  |  |  |
|-------------------------|--|--|--|
| Catalogue number:       |  |  |  |
| 22096                   |  |  |  |
| Condition:              |  |  |  |
| New                     |  |  |  |
| Bench width:            |  |  |  |
| 40 cm - 200 cm          |  |  |  |
| Choose from parameter   |  |  |  |
| Bench height:           |  |  |  |
| 40 cm - 50 cm           |  |  |  |
| Choose from parameter   |  |  |  |
| Bench depth:            |  |  |  |
| 30 cm - 40 cm           |  |  |  |
| Choose from parameter   |  |  |  |
| Type of fabric:         |  |  |  |
| Choose from parameter   |  |  |  |
| Type of fabric (Photo): |  |  |  |
| HEXAGON-VELVET-06       |  |  |  |
|                         |  |  |  |
|                         |  |  |  |
|                         |  |  |  |
|                         |  |  |  |

**Height**: 40 cm , 45 cm , 50 cm **Depth**: 30 cm , 35 cm , 40 cm

Type of fabric: HEXAGON-VELVET-06 (Photo), ANDRE-1300, ANDRE-1301, ANDRE-1302, ANDRE-1303, ANDRE-1304, ANDRE-1305, ANDRE-1306, ANDRE-1307, ANDRE-1308, ANDRE-1309, ANDRE-1310, ART-DECO-VELVET-01, ART-DECO-VELVET-02, ART-DECO-VELVET-03, ART-DECO-VELVET-04, ART-DECO-VELVET-05, ART-DECO-VELVET-06, ART-DECO-VELVET-07, ART-DECO-VELVET-08, ART-DECO-VELVET-09, ART-DECO-VELVET-10...11 (write a comment in order), ATOS-111, ATOS-112, ATOS-113, ATOS-114, ATOS-115, ATOS-116, ATOS-117, ATOS-118, ATOS-119, ATOS-120...126 (write a comment in order), AURORA-2480, AURORA-2481, AURORA-2482, AURORA-2483, AURORA-2484, AURORA-2485, AURORA-2486, AURORA-2487, AURORA-2488, AURORA-2489...2505 (write a comment in order), BALOO-2071, BALOO-2072, BALOO-2073, BALOO-2074, BALOO-2076, BALOO-2077, BALOO-2078, BALOO-2079, BALOO-2081, BALOO-2082...2089 (write a comment in order), BLACK-WHITE-VELVET-01, BLACK-WHITE-VELVET-02, BLACK-WHITE-VELVET-03, BLACK-WHITE-VELVET-04, BLACK-WHITE-VELVET-05, BLACK-WHITE-VELVET-06, BLACK-WHITE-VELVET-07, BLACK-WHITE-VELVET-08, BLACK-WHITE-VELVET-09, BLACK-WHITE-VELVET-09, BLACK-WHITE-VELVET-09, BLOOM-01, BLOOM-02, BLOOM-03, BLOOM-04, BLOOM-05, BLOOM-06, BLOOM-07, BLOOM-08, BLOOM-09, BLOOM-10, BRAID-3001, BRAID-3002,