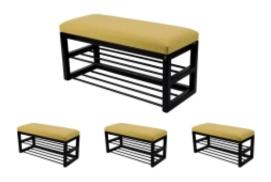

## **Product description**

Upholstered Bench Industrial Style LGM-5 HAMILTON-2819 | Width: 40 cm - 200 cm | Height: 40 cm - 50 cm | Depth: 30 cm - 40 cm |

Technical data

Product-Code:

| LGM-5                                                                                                               |
|---------------------------------------------------------------------------------------------------------------------|
|                                                                                                                     |
| Catalogue number:                                                                                                   |
| 22364                                                                                                               |
|                                                                                                                     |
| Condition:                                                                                                          |
| New                                                                                                                 |
|                                                                                                                     |
| Bench width:                                                                                                        |
| 40 cm - 200 cm                                                                                                      |
| Choose from parameter                                                                                               |
|                                                                                                                     |
| Bench height:                                                                                                       |
| 40 cm - 50 cm                                                                                                       |
| Choose from parameter                                                                                               |
|                                                                                                                     |
| Bench depth:                                                                                                        |
| 30 cm - 40 cm                                                                                                       |
| Choose from parameter                                                                                               |
|                                                                                                                     |
| Type of fabric:                                                                                                     |
| Choose from parameter                                                                                               |
|                                                                                                                     |
| Type of fabric (Photo):                                                                                             |
| HAMILTON-2819                                                                                                       |
|                                                                                                                     |
|                                                                                                                     |
| Product description                                                                                                 |
| Upholstered Bench Industrial Style LGM-5 HAMILTON-2819                                                              |
| • A functional and practical bench for hallway, living room, bedroom, dressing room, bathroom, reception and office |

- Some bench models have a practical shelf for shoes
  The frame and upholstery are made of the highest quality materials
  Production of the bench according to customer requirements

Product features

- Very high-quality and precise workmanship directly from the manufacturer
- The bench features an interchangeable seat to adapt the product to the future appearance of the room
- The bench does not require self-assembly and is delivered to the customer in its entirety
- Take a look at our fabric palette for more options
- We are at your disposal if you have any questions about the product
- By purchasing a product, you are buying a non-prefabricated item made according to specifications (selection of color, upholstery, materials, etc.)