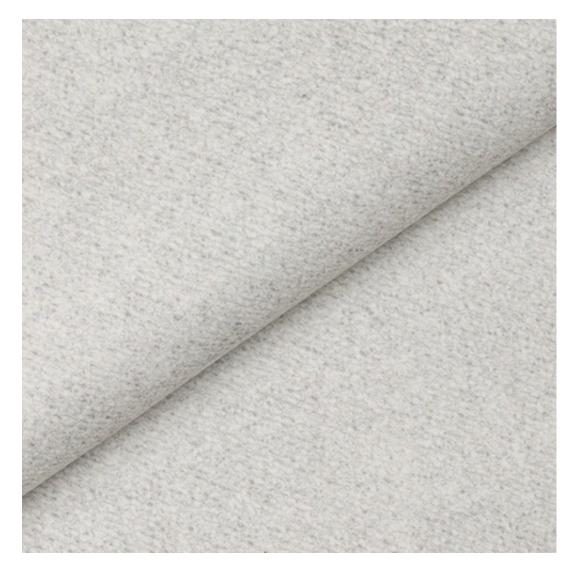

## **Product description**

Upholstered Bench Industrial Style LGM-5 HAMILTON-2819 | Width: 40 cm - 200 cm | Height: 40 cm - 50 cm | Depth: 30 cm - 40 cm |

Technical data

Product-Code:

| LGM-5                                                                                                               |
|---------------------------------------------------------------------------------------------------------------------|
|                                                                                                                     |
| Catalogue number:                                                                                                   |
| 22364                                                                                                               |
|                                                                                                                     |
| Condition:                                                                                                          |
| New                                                                                                                 |
|                                                                                                                     |
| Bench width:                                                                                                        |
| 40 cm - 200 cm                                                                                                      |
| Choose from parameter                                                                                               |
|                                                                                                                     |
| Bench height:                                                                                                       |
| 40 cm - 50 cm                                                                                                       |
| Choose from parameter                                                                                               |
|                                                                                                                     |
| Bench depth:                                                                                                        |
| 30 cm - 40 cm                                                                                                       |
| Choose from parameter                                                                                               |
|                                                                                                                     |
| Type of fabric:                                                                                                     |
| Choose from parameter                                                                                               |
|                                                                                                                     |
| Type of fabric (Photo):                                                                                             |
| HAMILTON-2819                                                                                                       |
|                                                                                                                     |
|                                                                                                                     |
| Product description                                                                                                 |
| Upholstered Bench Industrial Style LGM-5 HAMILTON-2819                                                              |
| • A functional and practical bench for hallway, living room, bedroom, dressing room, bathroom, reception and office |

**Height**: 40 cm , 45 cm , 50 cm **Depth**: 30 cm , 35 cm , 40 cm

Type of fabric: HAMILTON-2819 (Photo), ANDRE-1300, ANDRE-1301, ANDRE-1302, ANDRE-1303, ANDRE-1304, ANDRE-1305, ANDRE-1306, ANDRE-1307, ANDRE-1308, ANDRE-1309, ANDRE-1310, ART-DECO-VELVET-01, ART-DECO-VELVET-02, ART-DECO-VELVET-03, ART-DECO-VELVET-04, ART-DECO-VELVET-05, ART-DECO-VELVET-06, ART-DECO-VELVET-07, ART-DECO-VELVET-08, ART-DECO-VELVET-09, ART-DECO-VELVET-10...11 (write a comment in order), ATOS-111, ATOS-112, ATOS-113, ATOS-114, ATOS-115, ATOS-116, ATOS-117, ATOS-118, ATOS-119, ATOS-120...126 (write a comment in order), AURORA-2480, AURORA-2481, AURORA-2482, AURORA-2483, AURORA-2484, AURORA-2485, AURORA-2486, AURORA-2487, AURORA-2488, AURORA-2489...2505 (write a comment in order), BALOO-2071, BALOO-2072, BALOO-2073, BALOO-2074, BALOO-2076, BALOO-2077, BALOO-2078, BALOO-2079, BALOO-2081, BALOO-2082...2089 (write a comment in order), BLACK-WHITE-VELVET-01, BLACK-WHITE-VELVET-02, BLACK-WHITE-VELVET-03, BLACK-WHITE-VELVET-04, BLACK-WHITE-VELVET-05, BLACK-WHITE-VELVET-06, BLACK-WHITE-VELVET-07, BLACK-WHITE-VELVET-08, BLACK-WHITE-VELVET-09, BLACK-WHITE-VELVET-09, BLOOM-02, BLOOM-03, BLOOM-04, BLOOM-05, BLOOM-06, BLOOM-07, BLOOM-08, BLOOM-09, BLOOM-10, BRAID-3001, BRAID-3002,