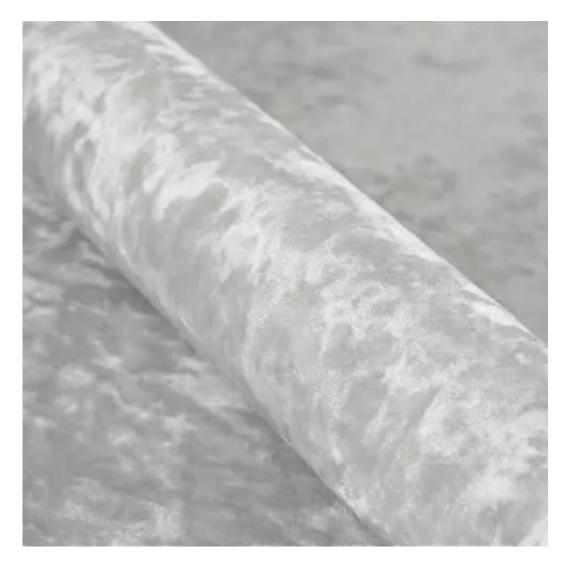

## **Product description**

Upholstered Bench Industrial Style LGM-5 HAMILTON-2819 | Width: 40 cm - 200 cm | Height: 40 cm - 50 cm | Depth: 30 cm - 40 cm |

Technical data

Product-Code:

| LGM-5                                                                                                               |
|---------------------------------------------------------------------------------------------------------------------|
|                                                                                                                     |
| Catalogue number:                                                                                                   |
| 22364                                                                                                               |
|                                                                                                                     |
| Condition:                                                                                                          |
| New                                                                                                                 |
|                                                                                                                     |
| Bench width:                                                                                                        |
| 40 cm - 200 cm                                                                                                      |
| Choose from parameter                                                                                               |
|                                                                                                                     |
| Bench height:                                                                                                       |
| 40 cm - 50 cm                                                                                                       |
| Choose from parameter                                                                                               |
|                                                                                                                     |
| Bench depth:                                                                                                        |
| 30 cm - 40 cm                                                                                                       |
| Choose from parameter                                                                                               |
|                                                                                                                     |
| Type of fabric:                                                                                                     |
| Choose from parameter                                                                                               |
|                                                                                                                     |
| Type of fabric (Photo):                                                                                             |
| HAMILTON-2819                                                                                                       |
|                                                                                                                     |
|                                                                                                                     |
| Product description                                                                                                 |
| Upholstered Bench Industrial Style LGM-5 HAMILTON-2819                                                              |
| • A functional and practical bench for hallway, living room, bedroom, dressing room, bathroom, reception and office |

**Height**: 40 cm , 45 cm , 50 cm **Depth**: 30 cm , 35 cm , 40 cm

Type of fabric: HAMILTON-2819 (Photo), ANDRE-1300, ANDRE-1301, ANDRE-1302, ANDRE-1303, ANDRE-1304, ANDRE-1305, ANDRE-1306, ANDRE-1307, ANDRE-1308, ANDRE-1309, ANDRE-1310, ART-DECO-VELVET-01, ART-DECO-VELVET-02, ART-DECO-VELVET-03, ART-DECO-VELVET-04, ART-DECO-VELVET-05, ART-DECO-VELVET-06, ART-DECO-VELVET-07, ART-DECO-VELVET-08, ART-DECO-VELVET-09, ART-DECO-VELVET-10...11 (write a comment in order), ATOS-111, ATOS-112, ATOS-113, ATOS-114, ATOS-115, ATOS-116, ATOS-117, ATOS-118, ATOS-119, ATOS-120...126 (write a comment in order), AURORA-2480, AURORA-2481, AURORA-2482, AURORA-2483, AURORA-2484, AURORA-2485, AURORA-2486, AURORA-2487, AURORA-2488, AURORA-2489...2505 (write a comment in order), BALOO-2071, BALOO-2072, BALOO-2073, BALOO-2074, BALOO-2076, BALOO-2077, BALOO-2078, BALOO-2079, BALOO-2081, BALOO-2082...2089 (write a comment in order), BLACK-WHITE-VELVET-01, BLACK-WHITE-VELVET-02, BLACK-WHITE-VELVET-03, BLACK-WHITE-VELVET-04, BLACK-WHITE-VELVET-05, BLACK-WHITE-VELVET-06, BLACK-WHITE-VELVET-07, BLACK-WHITE-VELVET-08, BLACK-WHITE-VELVET-09, BLACK-WHITE-VELVET-09, BLOOM-02, BLOOM-03, BLOOM-04, BLOOM-05, BLOOM-06, BLOOM-07, BLOOM-08, BLOOM-09, BLOOM-10, BRAID-3001, BRAID-3002,