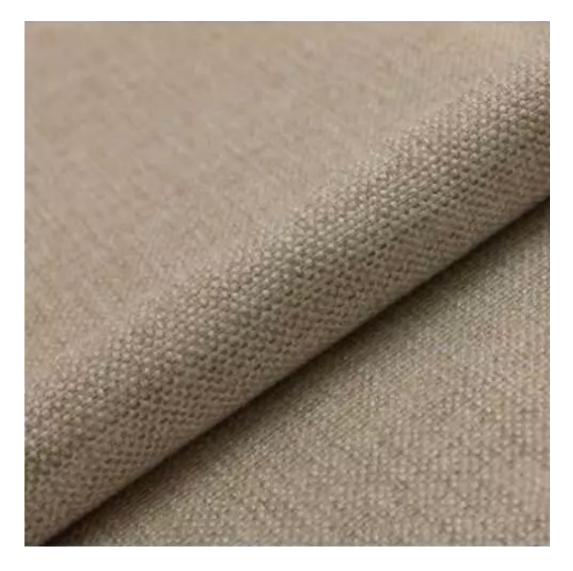

## **Product description**

Upholstered Bench Industrial Style LGM-5 HAMILTON-2819 | Width: 40 cm - 200 cm | Height: 40 cm - 50 cm | Depth: 30 cm - 40 cm |

Technical data

Product-Code:

| LGM-5                                                                                                               |
|---------------------------------------------------------------------------------------------------------------------|
|                                                                                                                     |
| Catalogue number:                                                                                                   |
| 22364                                                                                                               |
|                                                                                                                     |
| Condition:                                                                                                          |
| New                                                                                                                 |
|                                                                                                                     |
| Bench width:                                                                                                        |
| 40 cm - 200 cm                                                                                                      |
| Choose from parameter                                                                                               |
|                                                                                                                     |
| Bench height:                                                                                                       |
| 40 cm - 50 cm                                                                                                       |
| Choose from parameter                                                                                               |
|                                                                                                                     |
| Bench depth:                                                                                                        |
| 30 cm - 40 cm                                                                                                       |
| Choose from parameter                                                                                               |
|                                                                                                                     |
| Type of fabric:                                                                                                     |
| Choose from parameter                                                                                               |
|                                                                                                                     |
| Type of fabric (Photo):                                                                                             |
| HAMILTON-2819                                                                                                       |
|                                                                                                                     |
|                                                                                                                     |
| Product description                                                                                                 |
| Upholstered Bench Industrial Style LGM-5 HAMILTON-2819                                                              |
| • A functional and practical bench for hallway, living room, bedroom, dressing room, bathroom, reception and office |

**Height**: 40 cm , 45 cm , 50 cm **Depth**: 30 cm , 35 cm , 40 cm

Type of fabric: HAMILTON-2819 (Photo), ANDRE-1300, ANDRE-1301, ANDRE-1302, ANDRE-1303, ANDRE-1304, ANDRE-1305, ANDRE-1306, ANDRE-1307, ANDRE-1308, ANDRE-1309, ANDRE-1310, ART-DECO-VELVET-01, ART-DECO-VELVET-02, ART-DECO-VELVET-03, ART-DECO-VELVET-04, ART-DECO-VELVET-05, ART-DECO-VELVET-06, ART-DECO-VELVET-07, ART-DECO-VELVET-08, ART-DECO-VELVET-09, ART-DECO-VELVET-10...11 (write a comment in order), ATOS-111, ATOS-112, ATOS-113, ATOS-114, ATOS-115, ATOS-116, ATOS-117, ATOS-118, ATOS-119, ATOS-120...126 (write a comment in order), AURORA-2480, AURORA-2481, AURORA-2482, AURORA-2483, AURORA-2484, AURORA-2485, AURORA-2486, AURORA-2487, AURORA-2488, AURORA-2489...2505 (write a comment in order), BALOO-2071, BALOO-2072, BALOO-2073, BALOO-2074, BALOO-2076, BALOO-2077, BALOO-2078, BALOO-2079, BALOO-2081, BALOO-2082...2089 (write a comment in order), BLACK-WHITE-VELVET-01, BLACK-WHITE-VELVET-02, BLACK-WHITE-VELVET-03, BLACK-WHITE-VELVET-04, BLACK-WHITE-VELVET-05, BLACK-WHITE-VELVET-06, BLACK-WHITE-VELVET-07, BLACK-WHITE-VELVET-08, BLACK-WHITE-VELVET-09, BLACK-WHITE-VELVET-09, BLOOM-02, BLOOM-03, BLOOM-04, BLOOM-05, BLOOM-06, BLOOM-07, BLOOM-08, BLOOM-09, BLOOM-10, BRAID-3001, BRAID-3002,