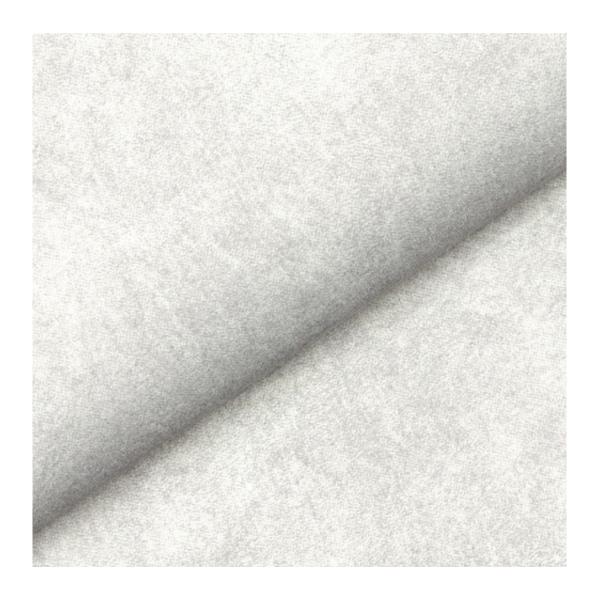

## **Product description**

Upholstered Bench Industrial Style LGM-5 HAMILTON-2819 | Width: 40 cm - 200 cm | Height: 40 cm - 50 cm | Depth: 30 cm - 40 cm |

Technical data

Product-Code:

| LGM-5                                                                                                               |
|---------------------------------------------------------------------------------------------------------------------|
|                                                                                                                     |
| Catalogue number:                                                                                                   |
| 22364                                                                                                               |
|                                                                                                                     |
| Condition:                                                                                                          |
| New                                                                                                                 |
|                                                                                                                     |
| Bench width:                                                                                                        |
| 40 cm - 200 cm                                                                                                      |
| Choose from parameter                                                                                               |
|                                                                                                                     |
| Bench height:                                                                                                       |
| 40 cm - 50 cm                                                                                                       |
| Choose from parameter                                                                                               |
|                                                                                                                     |
| Bench depth:                                                                                                        |
| 30 cm - 40 cm                                                                                                       |
| Choose from parameter                                                                                               |
|                                                                                                                     |
| Type of fabric:                                                                                                     |
| Choose from parameter                                                                                               |
|                                                                                                                     |
| Type of fabric (Photo):                                                                                             |
| HAMILTON-2819                                                                                                       |
|                                                                                                                     |
|                                                                                                                     |
| Product description                                                                                                 |
| Upholstered Bench Industrial Style LGM-5 HAMILTON-2819                                                              |
| • A functional and practical bench for hallway, living room, bedroom, dressing room, bathroom, reception and office |

**Height**: 40 cm , 45 cm , 50 cm **Depth**: 30 cm , 35 cm , 40 cm

Type of fabric: HAMILTON-2819 (Photo), ANDRE-1300, ANDRE-1301, ANDRE-1302, ANDRE-1303, ANDRE-1304, ANDRE-1305, ANDRE-1306, ANDRE-1307, ANDRE-1308, ANDRE-1309, ANDRE-1310, ART-DECO-VELVET-01, ART-DECO-VELVET-02, ART-DECO-VELVET-03, ART-DECO-VELVET-04, ART-DECO-VELVET-05, ART-DECO-VELVET-06, ART-DECO-VELVET-07, ART-DECO-VELVET-08, ART-DECO-VELVET-09, ART-DECO-VELVET-10...11 (write a comment in order), ATOS-111, ATOS-112, ATOS-113, ATOS-114, ATOS-115, ATOS-116, ATOS-117, ATOS-118, ATOS-119, ATOS-120...126 (write a comment in order), AURORA-2480, AURORA-2481, AURORA-2482, AURORA-2483, AURORA-2484, AURORA-2485, AURORA-2486, AURORA-2487, AURORA-2488, AURORA-2489...2505 (write a comment in order), BALOO-2071, BALOO-2072, BALOO-2073, BALOO-2074, BALOO-2076, BALOO-2077, BALOO-2078, BALOO-2079, BALOO-2081, BALOO-2082...2089 (write a comment in order), BLACK-WHITE-VELVET-01, BLACK-WHITE-VELVET-02, BLACK-WHITE-VELVET-03, BLACK-WHITE-VELVET-04, BLACK-WHITE-VELVET-05, BLACK-WHITE-VELVET-06, BLACK-WHITE-VELVET-07, BLACK-WHITE-VELVET-08, BLACK-WHITE-VELVET-09, BLACK-WHITE-VELVET-09, BLOOM-02, BLOOM-03, BLOOM-04, BLOOM-05, BLOOM-06, BLOOM-07, BLOOM-08, BLOOM-09, BLOOM-10, BRAID-3001, BRAID-3002,