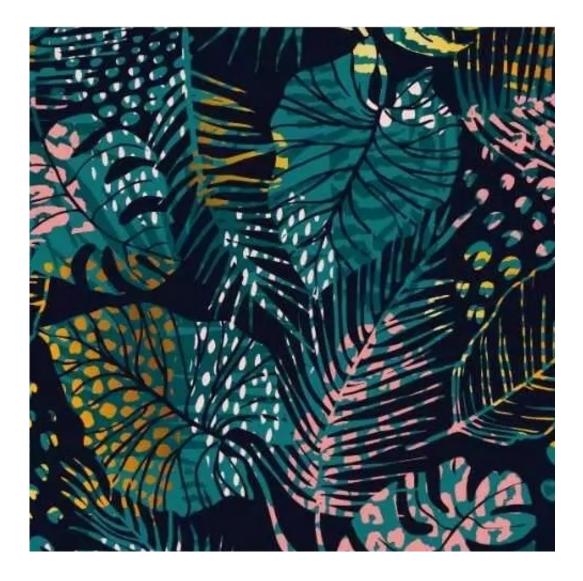

## **Product description**

Upholstered Bench Industrial Style LGM-5 HAMILTON-2819 | Width: 40 cm - 200 cm | Height: 40 cm - 50 cm | Depth: 30 cm - 40 cm |

Technical data

Product-Code:

| LGM-5                                                                                                               |
|---------------------------------------------------------------------------------------------------------------------|
|                                                                                                                     |
| Catalogue number:                                                                                                   |
| 22364                                                                                                               |
|                                                                                                                     |
| Condition:                                                                                                          |
| New                                                                                                                 |
|                                                                                                                     |
| Bench width:                                                                                                        |
| 40 cm - 200 cm                                                                                                      |
| Choose from parameter                                                                                               |
|                                                                                                                     |
| Bench height:                                                                                                       |
| 40 cm - 50 cm                                                                                                       |
| Choose from parameter                                                                                               |
|                                                                                                                     |
| Bench depth:                                                                                                        |
| 30 cm - 40 cm                                                                                                       |
| Choose from parameter                                                                                               |
|                                                                                                                     |
| Type of fabric:                                                                                                     |
| Choose from parameter                                                                                               |
|                                                                                                                     |
| Type of fabric (Photo):                                                                                             |
| HAMILTON-2819                                                                                                       |
|                                                                                                                     |
|                                                                                                                     |
| Product description                                                                                                 |
| Upholstered Bench Industrial Style LGM-5 HAMILTON-2819                                                              |
| • A functional and practical bench for hallway, living room, bedroom, dressing room, bathroom, reception and office |

**Height**: 40 cm , 45 cm , 50 cm **Depth**: 30 cm , 35 cm , 40 cm

Type of fabric: HAMILTON-2819 (Photo), ANDRE-1300, ANDRE-1301, ANDRE-1302, ANDRE-1303, ANDRE-1304, ANDRE-1305, ANDRE-1306, ANDRE-1307, ANDRE-1308, ANDRE-1309, ANDRE-1310, ART-DECO-VELVET-01, ART-DECO-VELVET-02, ART-DECO-VELVET-03, ART-DECO-VELVET-04, ART-DECO-VELVET-05, ART-DECO-VELVET-06, ART-DECO-VELVET-07, ART-DECO-VELVET-08, ART-DECO-VELVET-09, ART-DECO-VELVET-10...11 (write a comment in order), ATOS-111, ATOS-112, ATOS-113, ATOS-114, ATOS-115, ATOS-116, ATOS-117, ATOS-118, ATOS-119, ATOS-120...126 (write a comment in order), AURORA-2480, AURORA-2481, AURORA-2482, AURORA-2483, AURORA-2484, AURORA-2485, AURORA-2486, AURORA-2487, AURORA-2488, AURORA-2489...2505 (write a comment in order), BALOO-2071, BALOO-2072, BALOO-2073, BALOO-2074, BALOO-2076, BALOO-2077, BALOO-2078, BALOO-2079, BALOO-2081, BALOO-2082...2089 (write a comment in order), BLACK-WHITE-VELVET-01, BLACK-WHITE-VELVET-02, BLACK-WHITE-VELVET-03, BLACK-WHITE-VELVET-04, BLACK-WHITE-VELVET-05, BLACK-WHITE-VELVET-06, BLACK-WHITE-VELVET-07, BLACK-WHITE-VELVET-08, BLACK-WHITE-VELVET-09, BLACK-WHITE-VELVET-09, BLOOM-02, BLOOM-03, BLOOM-04, BLOOM-05, BLOOM-06, BLOOM-07, BLOOM-08, BLOOM-09, BLOOM-10, BRAID-3001, BRAID-3002,