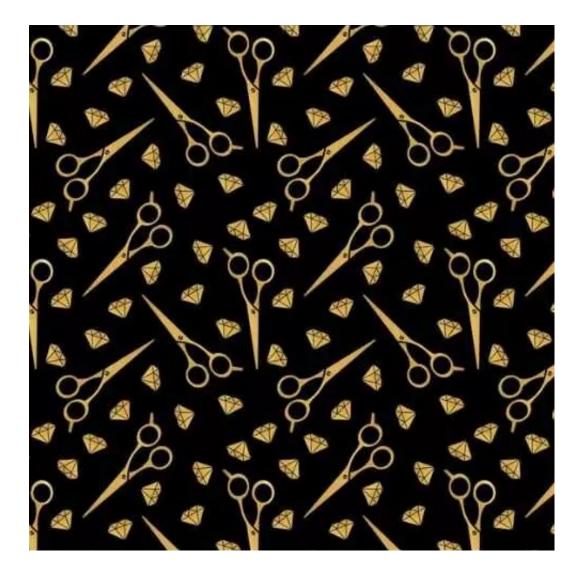

## **Product description**

Upholstered Bench Industrial Style LGM-5 HAMILTON-2819 | Width: 40 cm - 200 cm | Height: 40 cm - 50 cm | Depth: 30 cm - 40 cm |

Technical data

Product-Code:

| LGM-5                                                                                                               |
|---------------------------------------------------------------------------------------------------------------------|
|                                                                                                                     |
| Catalogue number:                                                                                                   |
| 22364                                                                                                               |
|                                                                                                                     |
| Condition:                                                                                                          |
| New                                                                                                                 |
|                                                                                                                     |
| Bench width:                                                                                                        |
| 40 cm - 200 cm                                                                                                      |
| Choose from parameter                                                                                               |
|                                                                                                                     |
| Bench height:                                                                                                       |
| 40 cm - 50 cm                                                                                                       |
| Choose from parameter                                                                                               |
|                                                                                                                     |
| Bench depth:                                                                                                        |
| 30 cm - 40 cm                                                                                                       |
| Choose from parameter                                                                                               |
|                                                                                                                     |
| Type of fabric:                                                                                                     |
| Choose from parameter                                                                                               |
|                                                                                                                     |
| Type of fabric (Photo):                                                                                             |
| HAMILTON-2819                                                                                                       |
|                                                                                                                     |
|                                                                                                                     |
| Product description                                                                                                 |
| Upholstered Bench Industrial Style LGM-5 HAMILTON-2819                                                              |
| • A functional and practical bench for hallway, living room, bedroom, dressing room, bathroom, reception and office |

**Height**: 40 cm , 45 cm , 50 cm **Depth**: 30 cm , 35 cm , 40 cm

Type of fabric: HAMILTON-2819 (Photo), ANDRE-1300, ANDRE-1301, ANDRE-1302, ANDRE-1303, ANDRE-1304, ANDRE-1305, ANDRE-1306, ANDRE-1307, ANDRE-1308, ANDRE-1309, ANDRE-1310, ART-DECO-VELVET-01, ART-DECO-VELVET-02, ART-DECO-VELVET-03, ART-DECO-VELVET-04, ART-DECO-VELVET-05, ART-DECO-VELVET-06, ART-DECO-VELVET-07, ART-DECO-VELVET-08, ART-DECO-VELVET-09, ART-DECO-VELVET-10...11 (write a comment in order), ATOS-111, ATOS-112, ATOS-113, ATOS-114, ATOS-115, ATOS-116, ATOS-117, ATOS-118, ATOS-119, ATOS-120...126 (write a comment in order), AURORA-2480, AURORA-2481, AURORA-2482, AURORA-2483, AURORA-2484, AURORA-2485, AURORA-2486, AURORA-2487, AURORA-2488, AURORA-2489...2505 (write a comment in order), BALOO-2071, BALOO-2072, BALOO-2073, BALOO-2074, BALOO-2076, BALOO-2077, BALOO-2078, BALOO-2079, BALOO-2081, BALOO-2082...2089 (write a comment in order), BLACK-WHITE-VELVET-01, BLACK-WHITE-VELVET-02, BLACK-WHITE-VELVET-03, BLACK-WHITE-VELVET-04, BLACK-WHITE-VELVET-05, BLACK-WHITE-VELVET-06, BLACK-WHITE-VELVET-07, BLACK-WHITE-VELVET-08, BLACK-WHITE-VELVET-09, BLACK-WHITE-VELVET-09, BLOOM-02, BLOOM-03, BLOOM-04, BLOOM-05, BLOOM-06, BLOOM-07, BLOOM-08, BLOOM-09, BLOOM-10, BRAID-3001, BRAID-3002,