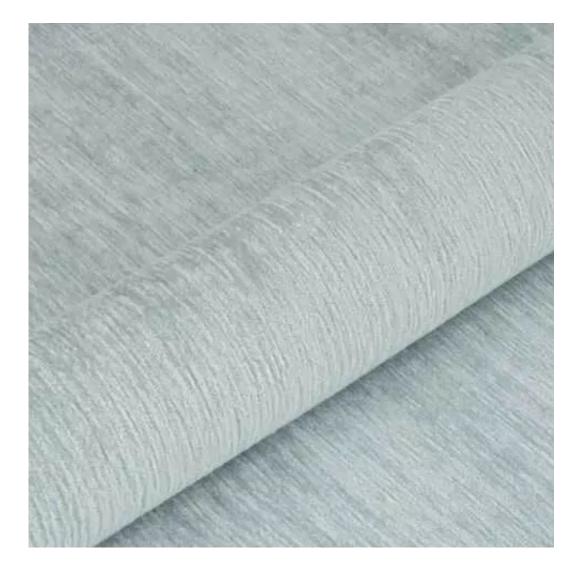

## **Product description**

Upholstered Bench Industrial Style LGM-5 HAMILTON-2819 | Width: 40 cm - 200 cm | Height: 40 cm - 50 cm | Depth: 30 cm - 40 cm |

Technical data

Product-Code:

| LGM-5                                                                                                               |
|---------------------------------------------------------------------------------------------------------------------|
|                                                                                                                     |
| Catalogue number:                                                                                                   |
| 22364                                                                                                               |
|                                                                                                                     |
| Condition:                                                                                                          |
| New                                                                                                                 |
|                                                                                                                     |
| Bench width:                                                                                                        |
| 40 cm - 200 cm                                                                                                      |
| Choose from parameter                                                                                               |
|                                                                                                                     |
| Bench height:                                                                                                       |
| 40 cm - 50 cm                                                                                                       |
| Choose from parameter                                                                                               |
|                                                                                                                     |
| Bench depth:                                                                                                        |
| 30 cm - 40 cm                                                                                                       |
| Choose from parameter                                                                                               |
|                                                                                                                     |
| Type of fabric:                                                                                                     |
| Choose from parameter                                                                                               |
|                                                                                                                     |
| Type of fabric (Photo):                                                                                             |
| HAMILTON-2819                                                                                                       |
|                                                                                                                     |
|                                                                                                                     |
| Product description                                                                                                 |
| Upholstered Bench Industrial Style LGM-5 HAMILTON-2819                                                              |
| • A functional and practical bench for hallway, living room, bedroom, dressing room, bathroom, reception and office |

**Height**: 40 cm , 45 cm , 50 cm **Depth**: 30 cm , 35 cm , 40 cm

Type of fabric: HAMILTON-2819 (Photo), ANDRE-1300, ANDRE-1301, ANDRE-1302, ANDRE-1303, ANDRE-1304, ANDRE-1305, ANDRE-1306, ANDRE-1307, ANDRE-1308, ANDRE-1309, ANDRE-1310, ART-DECO-VELVET-01, ART-DECO-VELVET-02, ART-DECO-VELVET-03, ART-DECO-VELVET-04, ART-DECO-VELVET-05, ART-DECO-VELVET-06, ART-DECO-VELVET-07, ART-DECO-VELVET-08, ART-DECO-VELVET-09, ART-DECO-VELVET-10...11 (write a comment in order), ATOS-111, ATOS-112, ATOS-113, ATOS-114, ATOS-115, ATOS-116, ATOS-117, ATOS-118, ATOS-119, ATOS-120...126 (write a comment in order), AURORA-2480, AURORA-2481, AURORA-2482, AURORA-2483, AURORA-2484, AURORA-2485, AURORA-2486, AURORA-2487, AURORA-2488, AURORA-2489...2505 (write a comment in order), BALOO-2071, BALOO-2072, BALOO-2073, BALOO-2074, BALOO-2076, BALOO-2077, BALOO-2078, BALOO-2079, BALOO-2081, BALOO-2082...2089 (write a comment in order), BLACK-WHITE-VELVET-01, BLACK-WHITE-VELVET-02, BLACK-WHITE-VELVET-03, BLACK-WHITE-VELVET-04, BLACK-WHITE-VELVET-05, BLACK-WHITE-VELVET-06, BLACK-WHITE-VELVET-07, BLACK-WHITE-VELVET-08, BLACK-WHITE-VELVET-09, BLACK-WHITE-VELVET-09, BLOOM-02, BLOOM-03, BLOOM-04, BLOOM-05, BLOOM-06, BLOOM-07, BLOOM-08, BLOOM-09, BLOOM-10, BRAID-3001, BRAID-3002,