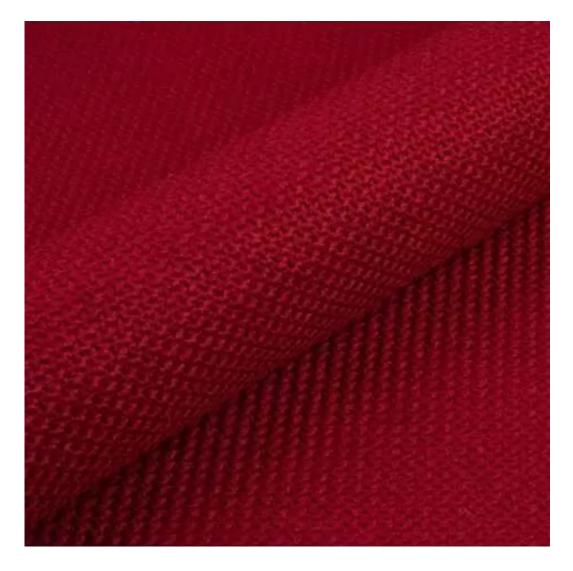

## **Product description**

Upholstered Bench Industrial Style LGM-5 HAMILTON-2819 | Width: 40 cm - 200 cm | Height: 40 cm - 50 cm | Depth: 30 cm - 40 cm |

Technical data

Product-Code:

| LGM-5                                                                                                               |
|---------------------------------------------------------------------------------------------------------------------|
|                                                                                                                     |
| Catalogue number:                                                                                                   |
| 22364                                                                                                               |
|                                                                                                                     |
| Condition:                                                                                                          |
| New                                                                                                                 |
|                                                                                                                     |
| Bench width:                                                                                                        |
| 40 cm - 200 cm                                                                                                      |
| Choose from parameter                                                                                               |
|                                                                                                                     |
| Bench height:                                                                                                       |
| 40 cm - 50 cm                                                                                                       |
| Choose from parameter                                                                                               |
|                                                                                                                     |
| Bench depth:                                                                                                        |
| 30 cm - 40 cm                                                                                                       |
| Choose from parameter                                                                                               |
|                                                                                                                     |
| Type of fabric:                                                                                                     |
| Choose from parameter                                                                                               |
|                                                                                                                     |
| Type of fabric (Photo):                                                                                             |
| HAMILTON-2819                                                                                                       |
|                                                                                                                     |
|                                                                                                                     |
| Product description                                                                                                 |
| Upholstered Bench Industrial Style LGM-5 HAMILTON-2819                                                              |
| • A functional and practical bench for hallway, living room, bedroom, dressing room, bathroom, reception and office |

**Height**: 40 cm , 45 cm , 50 cm **Depth**: 30 cm , 35 cm , 40 cm

Type of fabric: HAMILTON-2819 (Photo), ANDRE-1300, ANDRE-1301, ANDRE-1302, ANDRE-1303, ANDRE-1304, ANDRE-1305, ANDRE-1306, ANDRE-1307, ANDRE-1308, ANDRE-1309, ANDRE-1310, ART-DECO-VELVET-01, ART-DECO-VELVET-02, ART-DECO-VELVET-03, ART-DECO-VELVET-04, ART-DECO-VELVET-05, ART-DECO-VELVET-06, ART-DECO-VELVET-07, ART-DECO-VELVET-08, ART-DECO-VELVET-09, ART-DECO-VELVET-10...11 (write a comment in order), ATOS-111, ATOS-112, ATOS-113, ATOS-114, ATOS-115, ATOS-116, ATOS-117, ATOS-118, ATOS-119, ATOS-120...126 (write a comment in order), AURORA-2480, AURORA-2481, AURORA-2482, AURORA-2483, AURORA-2484, AURORA-2485, AURORA-2486, AURORA-2487, AURORA-2488, AURORA-2489...2505 (write a comment in order), BALOO-2071, BALOO-2072, BALOO-2073, BALOO-2074, BALOO-2076, BALOO-2077, BALOO-2078, BALOO-2079, BALOO-2081, BALOO-2082...2089 (write a comment in order), BLACK-WHITE-VELVET-01, BLACK-WHITE-VELVET-02, BLACK-WHITE-VELVET-03, BLACK-WHITE-VELVET-04, BLACK-WHITE-VELVET-05, BLACK-WHITE-VELVET-06, BLACK-WHITE-VELVET-07, BLACK-WHITE-VELVET-08, BLACK-WHITE-VELVET-09, BLACK-WHITE-VELVET-09, BLOOM-02, BLOOM-03, BLOOM-04, BLOOM-05, BLOOM-06, BLOOM-07, BLOOM-08, BLOOM-09, BLOOM-10, BRAID-3001, BRAID-3002,