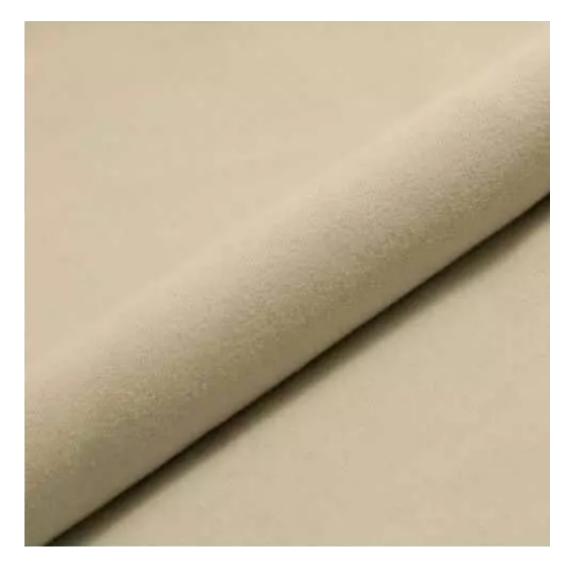

## **Product description**

Upholstered Bench Industrial Style LGM-5 HAMILTON-2818 | Width: 40 cm - 200 cm | Height: 40 cm - 50 cm | Depth: 30 cm - 40 cm |

Technical data

Product-Code:

| LGM-5                                                                                                               |
|---------------------------------------------------------------------------------------------------------------------|
|                                                                                                                     |
| Catalogue number:                                                                                                   |
| 22363                                                                                                               |
|                                                                                                                     |
| Condition:                                                                                                          |
| New                                                                                                                 |
|                                                                                                                     |
| Bench width:                                                                                                        |
| 40 cm - 200 cm                                                                                                      |
| Choose from parameter                                                                                               |
|                                                                                                                     |
| Bench height:                                                                                                       |
| 40 cm - 50 cm                                                                                                       |
| Choose from parameter                                                                                               |
|                                                                                                                     |
| Bench depth:                                                                                                        |
| 30 cm - 40 cm                                                                                                       |
| Choose from parameter                                                                                               |
|                                                                                                                     |
| Type of fabric:                                                                                                     |
| Choose from parameter                                                                                               |
|                                                                                                                     |
| Type of fabric (Photo):                                                                                             |
| HAMILTON-2818                                                                                                       |
|                                                                                                                     |
|                                                                                                                     |
| Product description                                                                                                 |
| Upholstered Bench Industrial Style LGM-5 HAMILTON-2818                                                              |
| • A functional and practical bench for hallway, living room, bedroom, dressing room, bathroom, reception and office |

**Height**: 40 cm , 45 cm , 50 cm **Depth**: 30 cm , 35 cm , 40 cm

Type of fabric: HAMILTON-2818 (Photo), ANDRE-1300, ANDRE-1301, ANDRE-1302, ANDRE-1303, ANDRE-1304, ANDRE-1305, ANDRE-1306, ANDRE-1307, ANDRE-1308, ANDRE-1309, ANDRE-1310, ART-DECO-VELVET-01, ART-DECO-VELVET-02, ART-DECO-VELVET-03, ART-DECO-VELVET-04, ART-DECO-VELVET-05, ART-DECO-VELVET-06, ART-DECO-VELVET-07, ART-DECO-VELVET-08, ART-DECO-VELVET-09, ART-DECO-VELVET-10...11 (write a comment in order), ATOS-111, ATOS-112, ATOS-113, ATOS-114, ATOS-115, ATOS-116, ATOS-117, ATOS-118, ATOS-119, ATOS-120...126 (write a comment in order), AURORA-2480, AURORA-2481, AURORA-2482, AURORA-2483, AURORA-2484, AURORA-2485, AURORA-2486, AURORA-2487, AURORA-2488, AURORA-2489...2505 (write a comment in order), BALOO-2071, BALOO-2072, BALOO-2073, BALOO-2074, BALOO-2076, BALOO-2077, BALOO-2078, BALOO-2079, BALOO-2081, BALOO-2082...2089 (write a comment in order), BLACK-WHITE-VELVET-01, BLACK-WHITE-VELVET-02, BLACK-WHITE-VELVET-03, BLACK-WHITE-VELVET-04, BLACK-WHITE-VELVET-05, BLACK-WHITE-VELVET-06, BLACK-WHITE-VELVET-07, BLACK-WHITE-VELVET-08, BLACK-WHITE-VELVET-09, BLACK-WHITE-VELVET-09, BLOOM-02, BLOOM-03, BLOOM-04, BLOOM-05, BLOOM-06, BLOOM-07, BLOOM-08, BLOOM-09, BLOOM-10, BRAID-3001, BRAID-3002,