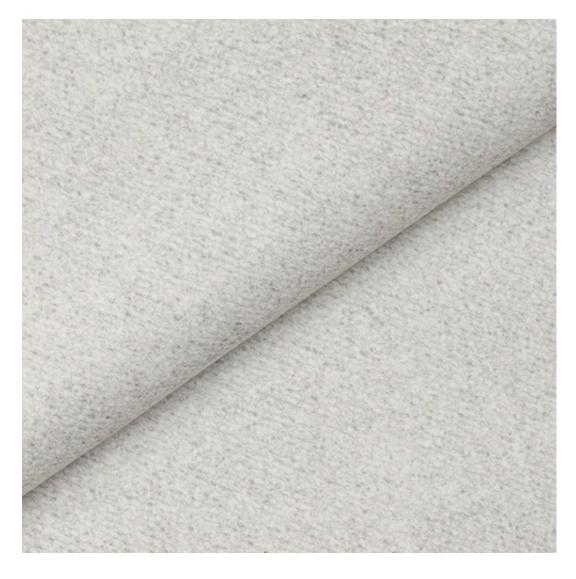

## **Product description**

Upholstered Bench Industrial Style LGM-5 HAMILTON-2818 | Width: 40 cm - 200 cm | Height: 40 cm - 50 cm | Depth: 30 cm - 40 cm |

Technical data

Product-Code:

| LGM-5                                                                                                               |
|---------------------------------------------------------------------------------------------------------------------|
|                                                                                                                     |
| Catalogue number:                                                                                                   |
| 22363                                                                                                               |
|                                                                                                                     |
| Condition:                                                                                                          |
| New                                                                                                                 |
|                                                                                                                     |
| Bench width:                                                                                                        |
| 40 cm - 200 cm                                                                                                      |
| Choose from parameter                                                                                               |
|                                                                                                                     |
| Bench height:                                                                                                       |
| 40 cm - 50 cm                                                                                                       |
| Choose from parameter                                                                                               |
|                                                                                                                     |
| Bench depth:                                                                                                        |
| 30 cm - 40 cm                                                                                                       |
| Choose from parameter                                                                                               |
|                                                                                                                     |
| Type of fabric:                                                                                                     |
| Choose from parameter                                                                                               |
|                                                                                                                     |
| Type of fabric (Photo):                                                                                             |
| HAMILTON-2818                                                                                                       |
|                                                                                                                     |
|                                                                                                                     |
| Product description                                                                                                 |
| Upholstered Bench Industrial Style LGM-5 HAMILTON-2818                                                              |
| • A functional and practical bench for hallway, living room, bedroom, dressing room, bathroom, reception and office |

**Height**: 40 cm , 45 cm , 50 cm **Depth**: 30 cm , 35 cm , 40 cm

Type of fabric: HAMILTON-2818 (Photo), ANDRE-1300, ANDRE-1301, ANDRE-1302, ANDRE-1303, ANDRE-1304, ANDRE-1305, ANDRE-1306, ANDRE-1307, ANDRE-1308, ANDRE-1309, ANDRE-1310, ART-DECO-VELVET-01, ART-DECO-VELVET-02, ART-DECO-VELVET-03, ART-DECO-VELVET-04, ART-DECO-VELVET-05, ART-DECO-VELVET-06, ART-DECO-VELVET-07, ART-DECO-VELVET-08, ART-DECO-VELVET-09, ART-DECO-VELVET-10...11 (write a comment in order), ATOS-111, ATOS-112, ATOS-113, ATOS-114, ATOS-115, ATOS-116, ATOS-117, ATOS-118, ATOS-119, ATOS-120...126 (write a comment in order), AURORA-2480, AURORA-2481, AURORA-2482, AURORA-2483, AURORA-2484, AURORA-2485, AURORA-2486, AURORA-2487, AURORA-2488, AURORA-2489...2505 (write a comment in order), BALOO-2071, BALOO-2072, BALOO-2073, BALOO-2074, BALOO-2076, BALOO-2077, BALOO-2078, BALOO-2079, BALOO-2081, BALOO-2082...2089 (write a comment in order), BLACK-WHITE-VELVET-01, BLACK-WHITE-VELVET-02, BLACK-WHITE-VELVET-03, BLACK-WHITE-VELVET-04, BLACK-WHITE-VELVET-05, BLACK-WHITE-VELVET-06, BLACK-WHITE-VELVET-07, BLACK-WHITE-VELVET-08, BLACK-WHITE-VELVET-09, BLACK-WHITE-VELVET-09, BLOOM-02, BLOOM-03, BLOOM-04, BLOOM-05, BLOOM-06, BLOOM-07, BLOOM-08, BLOOM-09, BLOOM-10, BRAID-3001, BRAID-3002,