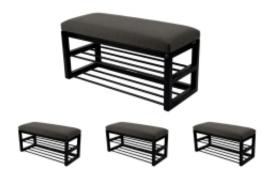

# **Upholstered Bench Industrial Style LGM-5 HAMILTON-2818**

| Number        | 22363            |
|---------------|------------------|
| Producer code | LGM-5            |
| Manufacturer  | Emra Wood Design |

## **Product description**

Upholstered Bench Industrial Style LGM-5 HAMILTON-2818 | Width: 40 cm - 200 cm | Height: 40 cm - 50 cm | Depth: 30 cm - 40 cm |

Technical data

Product-Code:

| LGM-5                                                                                                               |
|---------------------------------------------------------------------------------------------------------------------|
|                                                                                                                     |
| Catalogue number:                                                                                                   |
| 22363                                                                                                               |
|                                                                                                                     |
| Condition:                                                                                                          |
| New                                                                                                                 |
|                                                                                                                     |
| Bench width:                                                                                                        |
| 40 cm - 200 cm                                                                                                      |
| Choose from parameter                                                                                               |
|                                                                                                                     |
| Bench height:                                                                                                       |
| 40 cm - 50 cm                                                                                                       |
| Choose from parameter                                                                                               |
|                                                                                                                     |
| Bench depth:                                                                                                        |
| 30 cm - 40 cm                                                                                                       |
| Choose from parameter                                                                                               |
|                                                                                                                     |
| Type of fabric:                                                                                                     |
| Choose from parameter                                                                                               |
|                                                                                                                     |
| Type of fabric (Photo):                                                                                             |
| HAMILTON-2818                                                                                                       |
|                                                                                                                     |
|                                                                                                                     |
| Product description                                                                                                 |
| Upholstered Bench Industrial Style LGM-5 HAMILTON-2818                                                              |
| • A functional and practical bench for hallway, living room, bedroom, dressing room, bathroom, reception and office |

- Some bench models have a practical shelf for shoes
  The frame and upholstery are made of the highest quality materials
  Production of the bench according to customer requirements

Product features

- Very high-quality and precise workmanship directly from the manufacturer
- The bench features an interchangeable seat to adapt the product to the future appearance of the room
- The bench does not require self-assembly and is delivered to the customer in its entirety
- Take a look at our fabric palette for more options
- We are at your disposal if you have any questions about the product
- By purchasing a product, you are buying a non-prefabricated item made according to specifications (selection of color, upholstery, materials, etc.)