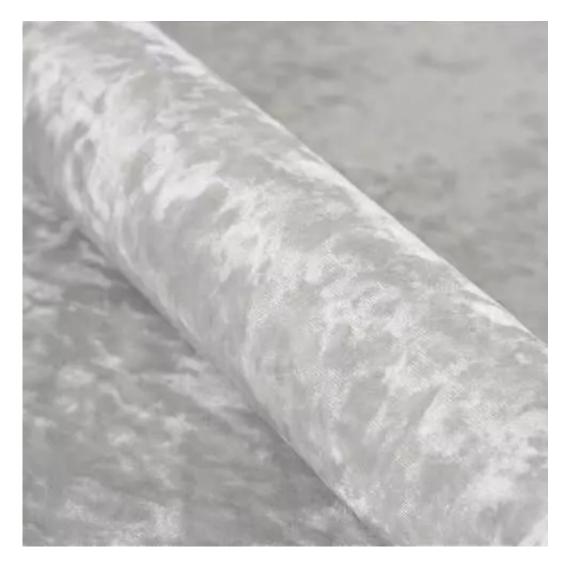

## **Product description**

Upholstered Bench Industrial Style LGM-5 HAMILTON-2818 | Width: 40 cm - 200 cm | Height: 40 cm - 50 cm | Depth: 30 cm - 40 cm |

Technical data

Product-Code:

| LGM-5                                                                                                               |
|---------------------------------------------------------------------------------------------------------------------|
|                                                                                                                     |
| Catalogue number:                                                                                                   |
| 22363                                                                                                               |
|                                                                                                                     |
| Condition:                                                                                                          |
| New                                                                                                                 |
|                                                                                                                     |
| Bench width:                                                                                                        |
| 40 cm - 200 cm                                                                                                      |
| Choose from parameter                                                                                               |
|                                                                                                                     |
| Bench height:                                                                                                       |
| 40 cm - 50 cm                                                                                                       |
| Choose from parameter                                                                                               |
|                                                                                                                     |
| Bench depth:                                                                                                        |
| 30 cm - 40 cm                                                                                                       |
| Choose from parameter                                                                                               |
|                                                                                                                     |
| Type of fabric:                                                                                                     |
| Choose from parameter                                                                                               |
|                                                                                                                     |
| Type of fabric (Photo):                                                                                             |
| HAMILTON-2818                                                                                                       |
|                                                                                                                     |
|                                                                                                                     |
| Product description                                                                                                 |
| Upholstered Bench Industrial Style LGM-5 HAMILTON-2818                                                              |
| • A functional and practical bench for hallway, living room, bedroom, dressing room, bathroom, reception and office |

**Height**: 40 cm , 45 cm , 50 cm **Depth**: 30 cm , 35 cm , 40 cm

Type of fabric: HAMILTON-2818 (Photo), ANDRE-1300, ANDRE-1301, ANDRE-1302, ANDRE-1303, ANDRE-1304, ANDRE-1305, ANDRE-1306, ANDRE-1307, ANDRE-1308, ANDRE-1309, ANDRE-1310, ART-DECO-VELVET-01, ART-DECO-VELVET-02, ART-DECO-VELVET-03, ART-DECO-VELVET-04, ART-DECO-VELVET-05, ART-DECO-VELVET-06, ART-DECO-VELVET-07, ART-DECO-VELVET-08, ART-DECO-VELVET-09, ART-DECO-VELVET-10...11 (write a comment in order), ATOS-111, ATOS-112, ATOS-113, ATOS-114, ATOS-115, ATOS-116, ATOS-117, ATOS-118, ATOS-119, ATOS-120...126 (write a comment in order), AURORA-2480, AURORA-2481, AURORA-2482, AURORA-2483, AURORA-2484, AURORA-2485, AURORA-2486, AURORA-2487, AURORA-2488, AURORA-2489...2505 (write a comment in order), BALOO-2071, BALOO-2072, BALOO-2073, BALOO-2074, BALOO-2076, BALOO-2077, BALOO-2078, BALOO-2079, BALOO-2081, BALOO-2082...2089 (write a comment in order), BLACK-WHITE-VELVET-01, BLACK-WHITE-VELVET-02, BLACK-WHITE-VELVET-03, BLACK-WHITE-VELVET-04, BLACK-WHITE-VELVET-05, BLACK-WHITE-VELVET-06, BLACK-WHITE-VELVET-07, BLACK-WHITE-VELVET-08, BLACK-WHITE-VELVET-09, BLACK-WHITE-VELVET-09, BLOOM-02, BLOOM-03, BLOOM-04, BLOOM-05, BLOOM-06, BLOOM-07, BLOOM-08, BLOOM-09, BLOOM-10, BRAID-3001, BRAID-3002,