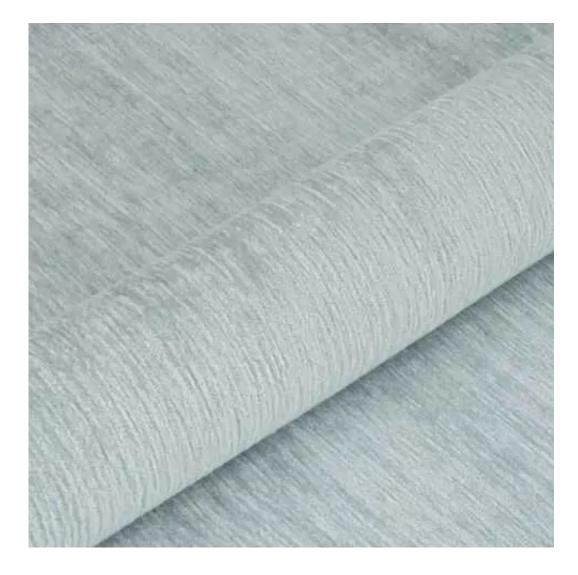

## **Product description**

Upholstered Bench Industrial Style LGM-5 HAMILTON-2818 | Width: 40 cm - 200 cm | Height: 40 cm - 50 cm | Depth: 30 cm - 40 cm |

Technical data

Product-Code:

| LGM-5                                                                                                               |
|---------------------------------------------------------------------------------------------------------------------|
|                                                                                                                     |
| Catalogue number:                                                                                                   |
| 22363                                                                                                               |
|                                                                                                                     |
| Condition:                                                                                                          |
| New                                                                                                                 |
|                                                                                                                     |
| Bench width:                                                                                                        |
| 40 cm - 200 cm                                                                                                      |
| Choose from parameter                                                                                               |
|                                                                                                                     |
| Bench height:                                                                                                       |
| 40 cm - 50 cm                                                                                                       |
| Choose from parameter                                                                                               |
|                                                                                                                     |
| Bench depth:                                                                                                        |
| 30 cm - 40 cm                                                                                                       |
| Choose from parameter                                                                                               |
|                                                                                                                     |
| Type of fabric:                                                                                                     |
| Choose from parameter                                                                                               |
|                                                                                                                     |
| Type of fabric (Photo):                                                                                             |
| HAMILTON-2818                                                                                                       |
|                                                                                                                     |
|                                                                                                                     |
| Product description                                                                                                 |
| Upholstered Bench Industrial Style LGM-5 HAMILTON-2818                                                              |
| • A functional and practical bench for hallway, living room, bedroom, dressing room, bathroom, reception and office |

**Height**: 40 cm , 45 cm , 50 cm **Depth**: 30 cm , 35 cm , 40 cm

Type of fabric: HAMILTON-2818 (Photo), ANDRE-1300, ANDRE-1301, ANDRE-1302, ANDRE-1303, ANDRE-1304, ANDRE-1305, ANDRE-1306, ANDRE-1307, ANDRE-1308, ANDRE-1309, ANDRE-1310, ART-DECO-VELVET-01, ART-DECO-VELVET-02, ART-DECO-VELVET-03, ART-DECO-VELVET-04, ART-DECO-VELVET-05, ART-DECO-VELVET-06, ART-DECO-VELVET-07, ART-DECO-VELVET-08, ART-DECO-VELVET-09, ART-DECO-VELVET-10...11 (write a comment in order), ATOS-111, ATOS-112, ATOS-113, ATOS-114, ATOS-115, ATOS-116, ATOS-117, ATOS-118, ATOS-119, ATOS-120...126 (write a comment in order), AURORA-2480, AURORA-2481, AURORA-2482, AURORA-2483, AURORA-2484, AURORA-2485, AURORA-2486, AURORA-2487, AURORA-2488, AURORA-2489...2505 (write a comment in order), BALOO-2071, BALOO-2072, BALOO-2073, BALOO-2074, BALOO-2076, BALOO-2077, BALOO-2078, BALOO-2079, BALOO-2081, BALOO-2082...2089 (write a comment in order), BLACK-WHITE-VELVET-01, BLACK-WHITE-VELVET-02, BLACK-WHITE-VELVET-03, BLACK-WHITE-VELVET-04, BLACK-WHITE-VELVET-05, BLACK-WHITE-VELVET-06, BLACK-WHITE-VELVET-07, BLACK-WHITE-VELVET-08, BLACK-WHITE-VELVET-09, BLACK-WHITE-VELVET-09, BLOOM-02, BLOOM-03, BLOOM-04, BLOOM-05, BLOOM-06, BLOOM-07, BLOOM-08, BLOOM-09, BLOOM-10, BRAID-3001, BRAID-3002,