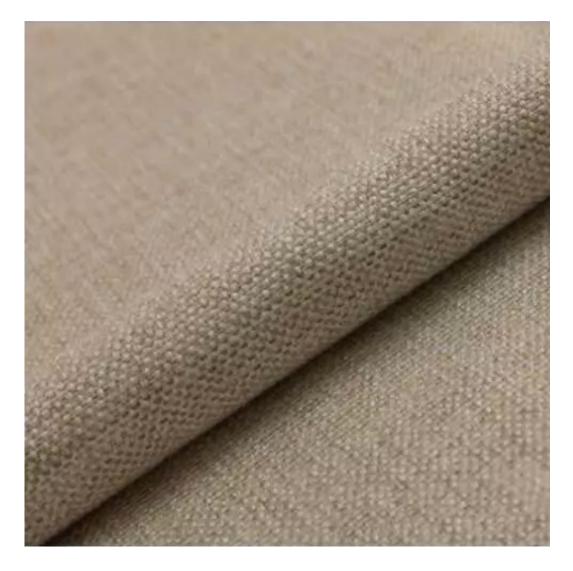

## **Product description**

Upholstered Bench Industrial Style LGM-5 HAMILTON-2818 | Width: 40 cm - 200 cm | Height: 40 cm - 50 cm | Depth: 30 cm - 40 cm |

Technical data

Product-Code:

| LGM-5                                                                                                               |
|---------------------------------------------------------------------------------------------------------------------|
|                                                                                                                     |
| Catalogue number:                                                                                                   |
| 22363                                                                                                               |
|                                                                                                                     |
| Condition:                                                                                                          |
| New                                                                                                                 |
|                                                                                                                     |
| Bench width:                                                                                                        |
| 40 cm - 200 cm                                                                                                      |
| Choose from parameter                                                                                               |
|                                                                                                                     |
| Bench height:                                                                                                       |
| 40 cm - 50 cm                                                                                                       |
| Choose from parameter                                                                                               |
|                                                                                                                     |
| Bench depth:                                                                                                        |
| 30 cm - 40 cm                                                                                                       |
| Choose from parameter                                                                                               |
|                                                                                                                     |
| Type of fabric:                                                                                                     |
| Choose from parameter                                                                                               |
|                                                                                                                     |
| Type of fabric (Photo):                                                                                             |
| HAMILTON-2818                                                                                                       |
|                                                                                                                     |
|                                                                                                                     |
| Product description                                                                                                 |
| Upholstered Bench Industrial Style LGM-5 HAMILTON-2818                                                              |
| • A functional and practical bench for hallway, living room, bedroom, dressing room, bathroom, reception and office |

**Height**: 40 cm , 45 cm , 50 cm **Depth**: 30 cm , 35 cm , 40 cm

Type of fabric: HAMILTON-2818 (Photo), ANDRE-1300, ANDRE-1301, ANDRE-1302, ANDRE-1303, ANDRE-1304, ANDRE-1305, ANDRE-1306, ANDRE-1307, ANDRE-1308, ANDRE-1309, ANDRE-1310, ART-DECO-VELVET-01, ART-DECO-VELVET-02, ART-DECO-VELVET-03, ART-DECO-VELVET-04, ART-DECO-VELVET-05, ART-DECO-VELVET-06, ART-DECO-VELVET-07, ART-DECO-VELVET-08, ART-DECO-VELVET-09, ART-DECO-VELVET-10...11 (write a comment in order), ATOS-111, ATOS-112, ATOS-113, ATOS-114, ATOS-115, ATOS-116, ATOS-117, ATOS-118, ATOS-119, ATOS-120...126 (write a comment in order), AURORA-2480, AURORA-2481, AURORA-2482, AURORA-2483, AURORA-2484, AURORA-2485, AURORA-2486, AURORA-2487, AURORA-2488, AURORA-2489...2505 (write a comment in order), BALOO-2071, BALOO-2072, BALOO-2073, BALOO-2074, BALOO-2076, BALOO-2077, BALOO-2078, BALOO-2079, BALOO-2081, BALOO-2082...2089 (write a comment in order), BLACK-WHITE-VELVET-01, BLACK-WHITE-VELVET-02, BLACK-WHITE-VELVET-03, BLACK-WHITE-VELVET-04, BLACK-WHITE-VELVET-05, BLACK-WHITE-VELVET-06, BLACK-WHITE-VELVET-07, BLACK-WHITE-VELVET-08, BLACK-WHITE-VELVET-09, BLACK-WHITE-VELVET-09, BLOOM-02, BLOOM-03, BLOOM-04, BLOOM-05, BLOOM-06, BLOOM-07, BLOOM-08, BLOOM-09, BLOOM-10, BRAID-3001, BRAID-3002,