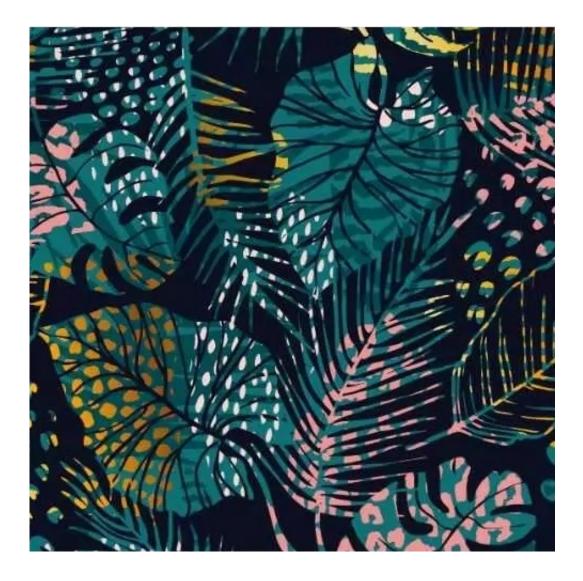

## **Product description**

Upholstered Bench Industrial Style LGM-5 HAMILTON-2818 | Width: 40 cm - 200 cm | Height: 40 cm - 50 cm | Depth: 30 cm - 40 cm |

Technical data

Product-Code:

| LGM-5                                                                                                               |
|---------------------------------------------------------------------------------------------------------------------|
|                                                                                                                     |
| Catalogue number:                                                                                                   |
| 22363                                                                                                               |
|                                                                                                                     |
| Condition:                                                                                                          |
| New                                                                                                                 |
|                                                                                                                     |
| Bench width:                                                                                                        |
| 40 cm - 200 cm                                                                                                      |
| Choose from parameter                                                                                               |
|                                                                                                                     |
| Bench height:                                                                                                       |
| 40 cm - 50 cm                                                                                                       |
| Choose from parameter                                                                                               |
|                                                                                                                     |
| Bench depth:                                                                                                        |
| 30 cm - 40 cm                                                                                                       |
| Choose from parameter                                                                                               |
|                                                                                                                     |
| Type of fabric:                                                                                                     |
| Choose from parameter                                                                                               |
|                                                                                                                     |
| Type of fabric (Photo):                                                                                             |
| HAMILTON-2818                                                                                                       |
|                                                                                                                     |
|                                                                                                                     |
| Product description                                                                                                 |
| Upholstered Bench Industrial Style LGM-5 HAMILTON-2818                                                              |
| • A functional and practical bench for hallway, living room, bedroom, dressing room, bathroom, reception and office |

**Height**: 40 cm , 45 cm , 50 cm **Depth**: 30 cm , 35 cm , 40 cm

Type of fabric: HAMILTON-2818 (Photo), ANDRE-1300, ANDRE-1301, ANDRE-1302, ANDRE-1303, ANDRE-1304, ANDRE-1305, ANDRE-1306, ANDRE-1307, ANDRE-1308, ANDRE-1309, ANDRE-1310, ART-DECO-VELVET-01, ART-DECO-VELVET-02, ART-DECO-VELVET-03, ART-DECO-VELVET-04, ART-DECO-VELVET-05, ART-DECO-VELVET-06, ART-DECO-VELVET-07, ART-DECO-VELVET-08, ART-DECO-VELVET-09, ART-DECO-VELVET-10...11 (write a comment in order), ATOS-111, ATOS-112, ATOS-113, ATOS-114, ATOS-115, ATOS-116, ATOS-117, ATOS-118, ATOS-119, ATOS-120...126 (write a comment in order), AURORA-2480, AURORA-2481, AURORA-2482, AURORA-2483, AURORA-2484, AURORA-2485, AURORA-2486, AURORA-2487, AURORA-2488, AURORA-2489...2505 (write a comment in order), BALOO-2071, BALOO-2072, BALOO-2073, BALOO-2074, BALOO-2076, BALOO-2077, BALOO-2078, BALOO-2079, BALOO-2081, BALOO-2082...2089 (write a comment in order), BLACK-WHITE-VELVET-01, BLACK-WHITE-VELVET-02, BLACK-WHITE-VELVET-03, BLACK-WHITE-VELVET-04, BLACK-WHITE-VELVET-05, BLACK-WHITE-VELVET-06, BLACK-WHITE-VELVET-07, BLACK-WHITE-VELVET-08, BLACK-WHITE-VELVET-09, BLACK-WHITE-VELVET-09, BLOOM-02, BLOOM-03, BLOOM-04, BLOOM-05, BLOOM-06, BLOOM-07, BLOOM-08, BLOOM-09, BLOOM-10, BRAID-3001, BRAID-3002,