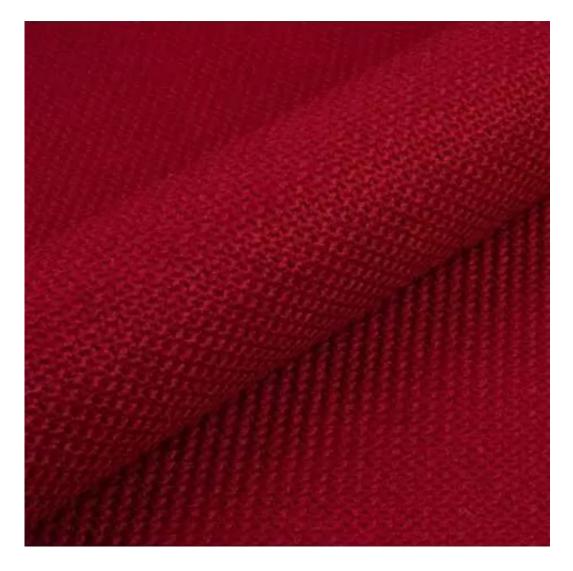

## **Product description**

Upholstered Bench Industrial Style LGM-5 HAMILTON-2818 | Width: 40 cm - 200 cm | Height: 40 cm - 50 cm | Depth: 30 cm - 40 cm |

Technical data

Product-Code:

| LGM-5                                                                                                               |
|---------------------------------------------------------------------------------------------------------------------|
|                                                                                                                     |
| Catalogue number:                                                                                                   |
| 22363                                                                                                               |
|                                                                                                                     |
| Condition:                                                                                                          |
| New                                                                                                                 |
|                                                                                                                     |
| Bench width:                                                                                                        |
| 40 cm - 200 cm                                                                                                      |
| Choose from parameter                                                                                               |
|                                                                                                                     |
| Bench height:                                                                                                       |
| 40 cm - 50 cm                                                                                                       |
| Choose from parameter                                                                                               |
|                                                                                                                     |
| Bench depth:                                                                                                        |
| 30 cm - 40 cm                                                                                                       |
| Choose from parameter                                                                                               |
|                                                                                                                     |
| Type of fabric:                                                                                                     |
| Choose from parameter                                                                                               |
|                                                                                                                     |
| Type of fabric (Photo):                                                                                             |
| HAMILTON-2818                                                                                                       |
|                                                                                                                     |
|                                                                                                                     |
| Product description                                                                                                 |
| Upholstered Bench Industrial Style LGM-5 HAMILTON-2818                                                              |
| • A functional and practical bench for hallway, living room, bedroom, dressing room, bathroom, reception and office |

**Height**: 40 cm , 45 cm , 50 cm **Depth**: 30 cm , 35 cm , 40 cm

Type of fabric: HAMILTON-2818 (Photo), ANDRE-1300, ANDRE-1301, ANDRE-1302, ANDRE-1303, ANDRE-1304, ANDRE-1305, ANDRE-1306, ANDRE-1307, ANDRE-1308, ANDRE-1309, ANDRE-1310, ART-DECO-VELVET-01, ART-DECO-VELVET-02, ART-DECO-VELVET-03, ART-DECO-VELVET-04, ART-DECO-VELVET-05, ART-DECO-VELVET-06, ART-DECO-VELVET-07, ART-DECO-VELVET-08, ART-DECO-VELVET-09, ART-DECO-VELVET-10...11 (write a comment in order), ATOS-111, ATOS-112, ATOS-113, ATOS-114, ATOS-115, ATOS-116, ATOS-117, ATOS-118, ATOS-119, ATOS-120...126 (write a comment in order), AURORA-2480, AURORA-2481, AURORA-2482, AURORA-2483, AURORA-2484, AURORA-2485, AURORA-2486, AURORA-2487, AURORA-2488, AURORA-2489...2505 (write a comment in order), BALOO-2071, BALOO-2072, BALOO-2073, BALOO-2074, BALOO-2076, BALOO-2077, BALOO-2078, BALOO-2079, BALOO-2081, BALOO-2082...2089 (write a comment in order), BLACK-WHITE-VELVET-01, BLACK-WHITE-VELVET-02, BLACK-WHITE-VELVET-03, BLACK-WHITE-VELVET-04, BLACK-WHITE-VELVET-05, BLACK-WHITE-VELVET-06, BLACK-WHITE-VELVET-07, BLACK-WHITE-VELVET-08, BLACK-WHITE-VELVET-09, BLACK-WHITE-VELVET-09, BLOOM-02, BLOOM-03, BLOOM-04, BLOOM-05, BLOOM-06, BLOOM-07, BLOOM-08, BLOOM-09, BLOOM-10, BRAID-3001, BRAID-3002,