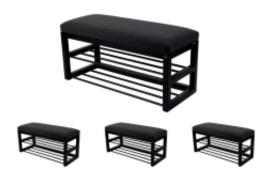

# **Upholstered Bench Industrial Style LGM-5 HAMILTON-2817**

| Number        | 22362            |
|---------------|------------------|
| Producer code | LGM-5            |
| Manufacturer  | Emra Wood Design |

# **Product description**

Upholstered Bench Industrial Style LGM-5 HAMILTON-2817 | Width: 40 cm - 200 cm | Height: 40 cm - 50 cm | Depth: 30 cm - 40 cm |

Technical data

Product-Code:

| LGM-5                   |  |  |  |
|-------------------------|--|--|--|
| Catalogue number:       |  |  |  |
| 22362                   |  |  |  |
| Condition:              |  |  |  |
| New                     |  |  |  |
| Bench width:            |  |  |  |
| 40 cm - 200 cm          |  |  |  |
| Choose from parameter   |  |  |  |
| Bench height:           |  |  |  |
| 40 cm - 50 cm           |  |  |  |
| Choose from parameter   |  |  |  |
| Bench depth:            |  |  |  |
| 30 cm - 40 cm           |  |  |  |
| Choose from parameter   |  |  |  |
| Type of fabric:         |  |  |  |
| Choose from parameter   |  |  |  |
| Type of fabric (Photo): |  |  |  |
| HAMILTON-2817           |  |  |  |
|                         |  |  |  |
|                         |  |  |  |
|                         |  |  |  |
|                         |  |  |  |

## Upholstered Bench Industrial Style LGM-5 HAMILTON-2817

- · A functional and practical bench for hallway, living room, bedroom, dressing room, bathroom, reception and office
- Some bench models have a practical shelf for shoes
- The frame and upholstery are made of the highest quality materials
- Production of the bench according to customer requirements