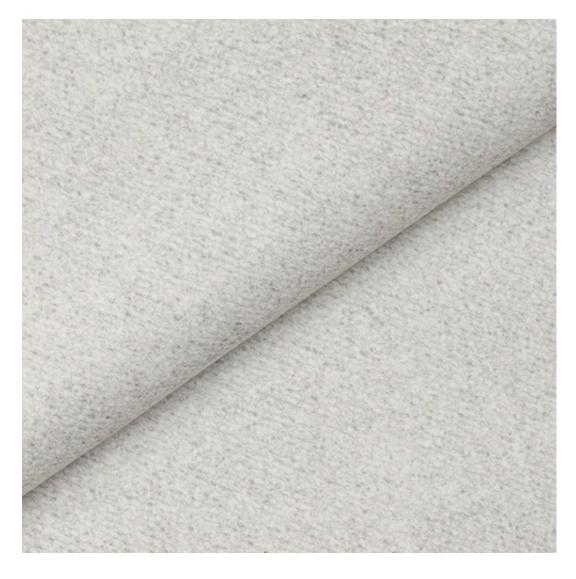

# **Product description**

Upholstered Bench Industrial Style LGM-5 HAMILTON-2817 | Width: 40 cm - 200 cm | Height: 40 cm - 50 cm | Depth: 30 cm - 40 cm |

Technical data

Product-Code:

| LGM-5                   |  |  |  |
|-------------------------|--|--|--|
| Catalogue number:       |  |  |  |
| 22362                   |  |  |  |
| Condition:              |  |  |  |
| New                     |  |  |  |
| Bench width:            |  |  |  |
| 40 cm - 200 cm          |  |  |  |
| Choose from parameter   |  |  |  |
| Bench height:           |  |  |  |
| 40 cm - 50 cm           |  |  |  |
| Choose from parameter   |  |  |  |
| Bench depth:            |  |  |  |
| 30 cm - 40 cm           |  |  |  |
| Choose from parameter   |  |  |  |
| Type of fabric:         |  |  |  |
| Choose from parameter   |  |  |  |
| Type of fabric (Photo): |  |  |  |
| HAMILTON-2817           |  |  |  |
|                         |  |  |  |
|                         |  |  |  |
|                         |  |  |  |
|                         |  |  |  |

**Height**: 40 cm , 45 cm , 50 cm **Depth**: 30 cm , 35 cm , 40 cm

Type of fabric: HAMILTON-2817 (Photo), ANDRE-1300, ANDRE-1301, ANDRE-1302, ANDRE-1303, ANDRE-1304, ANDRE-1305, ANDRE-1306, ANDRE-1307, ANDRE-1308, ANDRE-1309, ANDRE-1310, ART-DECO-VELVET-01, ART-DECO-VELVET-02, ART-DECO-VELVET-03, ART-DECO-VELVET-04, ART-DECO-VELVET-05, ART-DECO-VELVET-06, ART-DECO-VELVET-07, ART-DECO-VELVET-08, ART-DECO-VELVET-09, ART-DECO-VELVET-10...11 (write a comment in order), ATOS-111, ATOS-112, ATOS-113, ATOS-114, ATOS-115, ATOS-116, ATOS-117, ATOS-118, ATOS-119, ATOS-120...126 (write a comment in order), AURORA-2480, AURORA-2481, AURORA-2482, AURORA-2483, AURORA-2484, AURORA-2485, AURORA-2486, AURORA-2487, AURORA-2488, AURORA-2489...2505 (write a comment in order), BALOO-2071, BALOO-2072, BALOO-2073, BALOO-2074, BALOO-2076, BALOO-2077, BALOO-2078, BALOO-2079, BALOO-2081, BALOO-2082...2089 (write a comment in order), BLACK-WHITE-VELVET-01, BLACK-WHITE-VELVET-02, BLACK-WHITE-VELVET-03, BLACK-WHITE-VELVET-04, BLACK-WHITE-VELVET-05, BLACK-WHITE-VELVET-06, BLACK-WHITE-VELVET-07, BLACK-WHITE-VELVET-08, BLACK-WHITE-VELVET-09, BLACK-WHITE-VELVET-09, BLOOM-02, BLOOM-03, BLOOM-04, BLOOM-05, BLOOM-06, BLOOM-07, BLOOM-08, BLOOM-09, BLOOM-10, BRAID-3001, BRAID-3002,