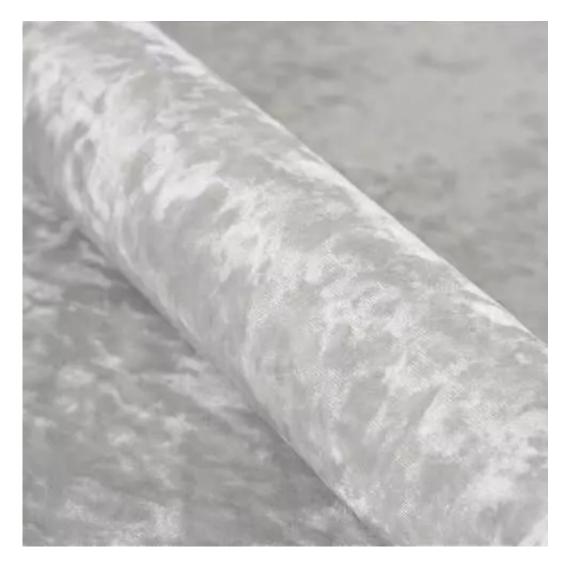

# **Product description**

Upholstered Bench Industrial Style LGM-5 HAMILTON-2817 | Width: 40 cm - 200 cm | Height: 40 cm - 50 cm | Depth: 30 cm - 40 cm |

Technical data

Product-Code:

| LGM-5                   |  |  |  |
|-------------------------|--|--|--|
| Catalogue number:       |  |  |  |
| 22362                   |  |  |  |
| Condition:              |  |  |  |
| New                     |  |  |  |
| Bench width:            |  |  |  |
| 40 cm - 200 cm          |  |  |  |
| Choose from parameter   |  |  |  |
| Bench height:           |  |  |  |
| 40 cm - 50 cm           |  |  |  |
| Choose from parameter   |  |  |  |
| Bench depth:            |  |  |  |
| 30 cm - 40 cm           |  |  |  |
| Choose from parameter   |  |  |  |
| Type of fabric:         |  |  |  |
| Choose from parameter   |  |  |  |
| Type of fabric (Photo): |  |  |  |
| HAMILTON-2817           |  |  |  |
|                         |  |  |  |
|                         |  |  |  |
|                         |  |  |  |
|                         |  |  |  |

**Height**: 40 cm , 45 cm , 50 cm **Depth**: 30 cm , 35 cm , 40 cm

Type of fabric: HAMILTON-2817 (Photo), ANDRE-1300, ANDRE-1301, ANDRE-1302, ANDRE-1303, ANDRE-1304, ANDRE-1305, ANDRE-1306, ANDRE-1307, ANDRE-1308, ANDRE-1309, ANDRE-1310, ART-DECO-VELVET-01, ART-DECO-VELVET-02, ART-DECO-VELVET-03, ART-DECO-VELVET-04, ART-DECO-VELVET-05, ART-DECO-VELVET-06, ART-DECO-VELVET-07, ART-DECO-VELVET-08, ART-DECO-VELVET-09, ART-DECO-VELVET-10...11 (write a comment in order), ATOS-111, ATOS-112, ATOS-113, ATOS-114, ATOS-115, ATOS-116, ATOS-117, ATOS-118, ATOS-119, ATOS-120...126 (write a comment in order), AURORA-2480, AURORA-2481, AURORA-2482, AURORA-2483, AURORA-2484, AURORA-2485, AURORA-2486, AURORA-2487, AURORA-2488, AURORA-2489...2505 (write a comment in order), BALOO-2071, BALOO-2072, BALOO-2073, BALOO-2074, BALOO-2076, BALOO-2077, BALOO-2078, BALOO-2079, BALOO-2081, BALOO-2082...2089 (write a comment in order), BLACK-WHITE-VELVET-01, BLACK-WHITE-VELVET-02, BLACK-WHITE-VELVET-03, BLACK-WHITE-VELVET-04, BLACK-WHITE-VELVET-05, BLACK-WHITE-VELVET-06, BLACK-WHITE-VELVET-07, BLACK-WHITE-VELVET-08, BLACK-WHITE-VELVET-09, BLACK-WHITE-VELVET-09, BLOOM-02, BLOOM-03, BLOOM-04, BLOOM-05, BLOOM-06, BLOOM-07, BLOOM-08, BLOOM-09, BLOOM-10, BRAID-3001, BRAID-3002,