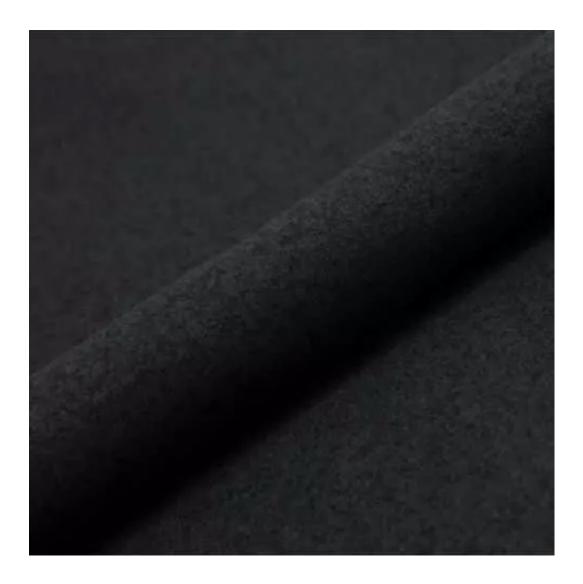

# **Product description**

Upholstered Bench Industrial Style LGM-5 HAMILTON-2817 | Width: 40 cm - 200 cm | Height: 40 cm - 50 cm | Depth: 30 cm - 40 cm |

Technical data

Product-Code:

| LGM-5                   |  |  |  |
|-------------------------|--|--|--|
| Catalogue number:       |  |  |  |
| 22362                   |  |  |  |
| Condition:              |  |  |  |
| New                     |  |  |  |
| Bench width:            |  |  |  |
| 40 cm - 200 cm          |  |  |  |
| Choose from parameter   |  |  |  |
| Bench height:           |  |  |  |
| 40 cm - 50 cm           |  |  |  |
| Choose from parameter   |  |  |  |
| Bench depth:            |  |  |  |
| 30 cm - 40 cm           |  |  |  |
| Choose from parameter   |  |  |  |
| Type of fabric:         |  |  |  |
| Choose from parameter   |  |  |  |
| Type of fabric (Photo): |  |  |  |
| HAMILTON-2817           |  |  |  |
|                         |  |  |  |
|                         |  |  |  |
|                         |  |  |  |
|                         |  |  |  |

**Height**: 40 cm , 45 cm , 50 cm **Depth**: 30 cm , 35 cm , 40 cm

Type of fabric: HAMILTON-2817 (Photo), ANDRE-1300, ANDRE-1301, ANDRE-1302, ANDRE-1303, ANDRE-1304, ANDRE-1305, ANDRE-1306, ANDRE-1307, ANDRE-1308, ANDRE-1309, ANDRE-1310, ART-DECO-VELVET-01, ART-DECO-VELVET-02, ART-DECO-VELVET-03, ART-DECO-VELVET-04, ART-DECO-VELVET-05, ART-DECO-VELVET-06, ART-DECO-VELVET-07, ART-DECO-VELVET-08, ART-DECO-VELVET-09, ART-DECO-VELVET-10...11 (write a comment in order), ATOS-111, ATOS-112, ATOS-113, ATOS-114, ATOS-115, ATOS-116, ATOS-117, ATOS-118, ATOS-119, ATOS-120...126 (write a comment in order), AURORA-2480, AURORA-2481, AURORA-2482, AURORA-2483, AURORA-2484, AURORA-2485, AURORA-2486, AURORA-2487, AURORA-2488, AURORA-2489...2505 (write a comment in order), BALOO-2071, BALOO-2072, BALOO-2073, BALOO-2074, BALOO-2076, BALOO-2077, BALOO-2078, BALOO-2079, BALOO-2081, BALOO-2082...2089 (write a comment in order), BLACK-WHITE-VELVET-01, BLACK-WHITE-VELVET-02, BLACK-WHITE-VELVET-03, BLACK-WHITE-VELVET-04, BLACK-WHITE-VELVET-05, BLACK-WHITE-VELVET-06, BLACK-WHITE-VELVET-07, BLACK-WHITE-VELVET-08, BLACK-WHITE-VELVET-09, BLACK-WHITE-VELVET-09, BLOOM-02, BLOOM-03, BLOOM-04, BLOOM-05, BLOOM-06, BLOOM-07, BLOOM-08, BLOOM-09, BLOOM-10, BRAID-3001, BRAID-3002,