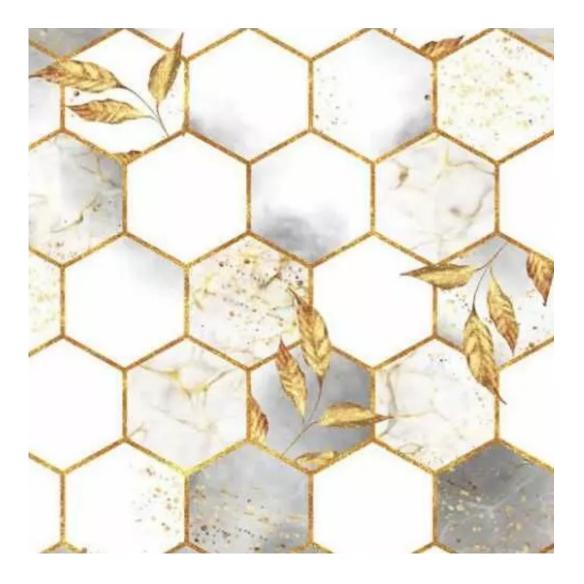

# **Product description**

Upholstered Bench Industrial Style LGM-5 HAMILTON-2817 | Width: 40 cm - 200 cm | Height: 40 cm - 50 cm | Depth: 30 cm - 40 cm |

Technical data

Product-Code:

| LGM-5                   |  |  |  |
|-------------------------|--|--|--|
| Catalogue number:       |  |  |  |
| 22362                   |  |  |  |
| Condition:              |  |  |  |
| New                     |  |  |  |
| Bench width:            |  |  |  |
| 40 cm - 200 cm          |  |  |  |
| Choose from parameter   |  |  |  |
| Bench height:           |  |  |  |
| 40 cm - 50 cm           |  |  |  |
| Choose from parameter   |  |  |  |
| Bench depth:            |  |  |  |
| 30 cm - 40 cm           |  |  |  |
| Choose from parameter   |  |  |  |
| Type of fabric:         |  |  |  |
| Choose from parameter   |  |  |  |
| Type of fabric (Photo): |  |  |  |
| HAMILTON-2817           |  |  |  |
|                         |  |  |  |
|                         |  |  |  |
|                         |  |  |  |
|                         |  |  |  |

FLORENCE-ECO-LEATHER

FLOWER-VELVET

FUSHION-ECO-LEATHER

GEODY

**HAMILTON** 

**HEXAGON-VELVET** 

HOLD-ME

**HUSK-VELVET** 

**Height**: 40 cm , 45 cm , 50 cm **Depth**: 30 cm , 35 cm , 40 cm

Type of fabric: HAMILTON-2817 (Photo), ANDRE-1300, ANDRE-1301, ANDRE-1302, ANDRE-1303, ANDRE-1304, ANDRE-1305, ANDRE-1306, ANDRE-1307, ANDRE-1308, ANDRE-1309, ANDRE-1310, ART-DECO-VELVET-01, ART-DECO-VELVET-02, ART-DECO-VELVET-03, ART-DECO-VELVET-04, ART-DECO-VELVET-05, ART-DECO-VELVET-06, ART-DECO-VELVET-07, ART-DECO-VELVET-08, ART-DECO-VELVET-09, ART-DECO-VELVET-10...11 (write a comment in order), ATOS-111, ATOS-112, ATOS-113, ATOS-114, ATOS-115, ATOS-116, ATOS-117, ATOS-118, ATOS-119, ATOS-120...126 (write a comment in order), AURORA-2480, AURORA-2481, AURORA-2482, AURORA-2483, AURORA-2484, AURORA-2485, AURORA-2486, AURORA-2487, AURORA-2488, AURORA-2489...2505 (write a comment in order), BALOO-2071, BALOO-2072, BALOO-2073, BALOO-2074, BALOO-2076, BALOO-2077, BALOO-2078, BALOO-2079, BALOO-2081, BALOO-2082...2089 (write a comment in order), BLACK-WHITE-VELVET-01, BLACK-WHITE-VELVET-02, BLACK-WHITE-VELVET-03, BLACK-WHITE-VELVET-04, BLACK-WHITE-VELVET-05, BLACK-WHITE-VELVET-06, BLACK-WHITE-VELVET-07, BLACK-WHITE-VELVET-08, BLACK-WHITE-VELVET-09, BLACK-WHITE-VELVET-09, BLOOM-02, BLOOM-03, BLOOM-04, BLOOM-05, BLOOM-06, BLOOM-07, BLOOM-08, BLOOM-09, BLOOM-10, BRAID-3001, BRAID-3002,