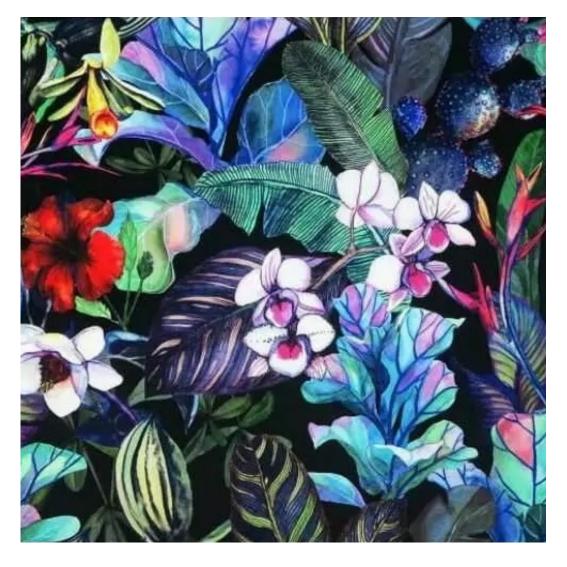

# **Product description**

Upholstered Bench Industrial Style LGM-5 HAMILTON-2817 | Width: 40 cm - 200 cm | Height: 40 cm - 50 cm | Depth: 30 cm - 40 cm |

Technical data

Product-Code:

| LGM-5                   |  |  |  |
|-------------------------|--|--|--|
| Catalogue number:       |  |  |  |
| 22362                   |  |  |  |
| Condition:              |  |  |  |
| New                     |  |  |  |
| Bench width:            |  |  |  |
| 40 cm - 200 cm          |  |  |  |
| Choose from parameter   |  |  |  |
| Bench height:           |  |  |  |
| 40 cm - 50 cm           |  |  |  |
| Choose from parameter   |  |  |  |
| Bench depth:            |  |  |  |
| 30 cm - 40 cm           |  |  |  |
| Choose from parameter   |  |  |  |
| Type of fabric:         |  |  |  |
| Choose from parameter   |  |  |  |
| Type of fabric (Photo): |  |  |  |
| HAMILTON-2817           |  |  |  |
|                         |  |  |  |
|                         |  |  |  |
|                         |  |  |  |
|                         |  |  |  |

FLORENCE-ECO-LEATHER

FLOWER-VELVET

FUSHION-ECO-LEATHER

GEODY

**HAMILTON** 

**HEXAGON-VELVET** 

HOLD-ME

**HUSK-VELVET** 