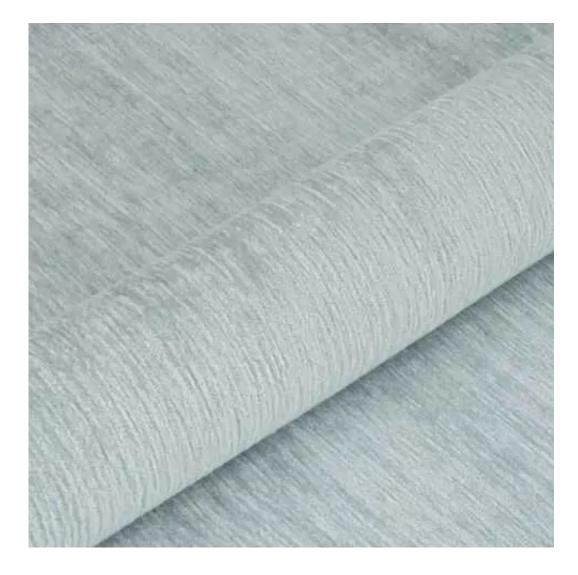

# **Product description**

Upholstered Bench Industrial Style LGM-5 HAMILTON-2817 | Width: 40 cm - 200 cm | Height: 40 cm - 50 cm | Depth: 30 cm - 40 cm |

Technical data

Product-Code:

| LGM-5                   |  |  |  |
|-------------------------|--|--|--|
| Catalogue number:       |  |  |  |
| 22362                   |  |  |  |
| Condition:              |  |  |  |
| New                     |  |  |  |
| Bench width:            |  |  |  |
| 40 cm - 200 cm          |  |  |  |
| Choose from parameter   |  |  |  |
| Bench height:           |  |  |  |
| 40 cm - 50 cm           |  |  |  |
| Choose from parameter   |  |  |  |
| Bench depth:            |  |  |  |
| 30 cm - 40 cm           |  |  |  |
| Choose from parameter   |  |  |  |
| Type of fabric:         |  |  |  |
| Choose from parameter   |  |  |  |
| Type of fabric (Photo): |  |  |  |
| HAMILTON-2817           |  |  |  |
|                         |  |  |  |
|                         |  |  |  |
|                         |  |  |  |
|                         |  |  |  |

**Height**: 40 cm , 45 cm , 50 cm **Depth**: 30 cm , 35 cm , 40 cm

Type of fabric: HAMILTON-2817 (Photo), ANDRE-1300, ANDRE-1301, ANDRE-1302, ANDRE-1303, ANDRE-1304, ANDRE-1305, ANDRE-1306, ANDRE-1307, ANDRE-1308, ANDRE-1309, ANDRE-1310, ART-DECO-VELVET-01, ART-DECO-VELVET-02, ART-DECO-VELVET-03, ART-DECO-VELVET-04, ART-DECO-VELVET-05, ART-DECO-VELVET-06, ART-DECO-VELVET-07, ART-DECO-VELVET-08, ART-DECO-VELVET-09, ART-DECO-VELVET-10...11 (write a comment in order), ATOS-111, ATOS-112, ATOS-113, ATOS-114, ATOS-115, ATOS-116, ATOS-117, ATOS-118, ATOS-119, ATOS-120...126 (write a comment in order), AURORA-2480, AURORA-2481, AURORA-2482, AURORA-2483, AURORA-2484, AURORA-2485, AURORA-2486, AURORA-2487, AURORA-2488, AURORA-2489...2505 (write a comment in order), BALOO-2071, BALOO-2072, BALOO-2073, BALOO-2074, BALOO-2076, BALOO-2077, BALOO-2078, BALOO-2079, BALOO-2081, BALOO-2082...2089 (write a comment in order), BLACK-WHITE-VELVET-01, BLACK-WHITE-VELVET-02, BLACK-WHITE-VELVET-03, BLACK-WHITE-VELVET-04, BLACK-WHITE-VELVET-05, BLACK-WHITE-VELVET-06, BLACK-WHITE-VELVET-07, BLACK-WHITE-VELVET-08, BLACK-WHITE-VELVET-09, BLACK-WHITE-VELVET-09, BLOOM-02, BLOOM-03, BLOOM-04, BLOOM-05, BLOOM-06, BLOOM-07, BLOOM-08, BLOOM-09, BLOOM-10, BRAID-3001, BRAID-3002,