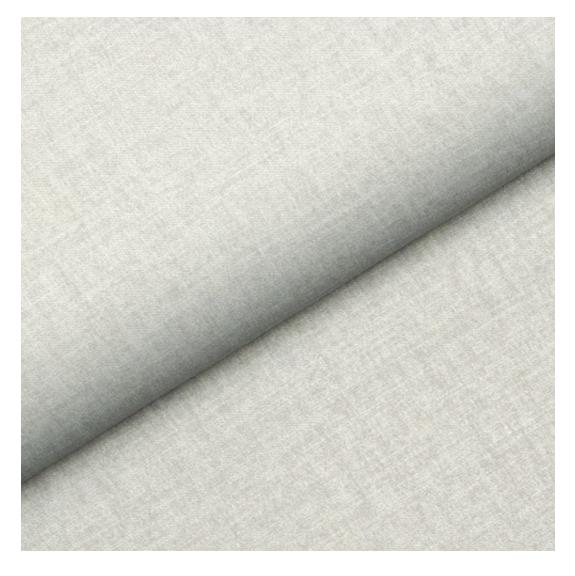

# **Product description**

Upholstered Bench Industrial Style LGM-5 HAMILTON-2817 | Width: 40 cm - 200 cm | Height: 40 cm - 50 cm | Depth: 30 cm - 40 cm |

Technical data

Product-Code:

| LGM-5                   |  |  |  |
|-------------------------|--|--|--|
| Catalogue number:       |  |  |  |
| 22362                   |  |  |  |
| Condition:              |  |  |  |
| New                     |  |  |  |
| Bench width:            |  |  |  |
| 40 cm - 200 cm          |  |  |  |
| Choose from parameter   |  |  |  |
| Bench height:           |  |  |  |
| 40 cm - 50 cm           |  |  |  |
| Choose from parameter   |  |  |  |
| Bench depth:            |  |  |  |
| 30 cm - 40 cm           |  |  |  |
| Choose from parameter   |  |  |  |
| Type of fabric:         |  |  |  |
| Choose from parameter   |  |  |  |
| Type of fabric (Photo): |  |  |  |
| HAMILTON-2817           |  |  |  |
|                         |  |  |  |
|                         |  |  |  |
|                         |  |  |  |
|                         |  |  |  |

**Height**: 40 cm , 45 cm , 50 cm **Depth**: 30 cm , 35 cm , 40 cm

Type of fabric: HAMILTON-2817 (Photo), ANDRE-1300, ANDRE-1301, ANDRE-1302, ANDRE-1303, ANDRE-1304, ANDRE-1305, ANDRE-1306, ANDRE-1307, ANDRE-1308, ANDRE-1309, ANDRE-1310, ART-DECO-VELVET-01, ART-DECO-VELVET-02, ART-DECO-VELVET-03, ART-DECO-VELVET-04, ART-DECO-VELVET-05, ART-DECO-VELVET-06, ART-DECO-VELVET-07, ART-DECO-VELVET-08, ART-DECO-VELVET-09, ART-DECO-VELVET-10...11 (write a comment in order), ATOS-111, ATOS-112, ATOS-113, ATOS-114, ATOS-115, ATOS-116, ATOS-117, ATOS-118, ATOS-119, ATOS-120...126 (write a comment in order), AURORA-2480, AURORA-2481, AURORA-2482, AURORA-2483, AURORA-2484, AURORA-2485, AURORA-2486, AURORA-2487, AURORA-2488, AURORA-2489...2505 (write a comment in order), BALOO-2071, BALOO-2072, BALOO-2073, BALOO-2074, BALOO-2076, BALOO-2077, BALOO-2078, BALOO-2079, BALOO-2081, BALOO-2082...2089 (write a comment in order), BLACK-WHITE-VELVET-01, BLACK-WHITE-VELVET-02, BLACK-WHITE-VELVET-03, BLACK-WHITE-VELVET-04, BLACK-WHITE-VELVET-05, BLACK-WHITE-VELVET-06, BLACK-WHITE-VELVET-07, BLACK-WHITE-VELVET-08, BLACK-WHITE-VELVET-09, BLACK-WHITE-VELVET-09, BLOOM-02, BLOOM-03, BLOOM-04, BLOOM-05, BLOOM-06, BLOOM-07, BLOOM-08, BLOOM-09, BLOOM-10, BRAID-3001, BRAID-3002,