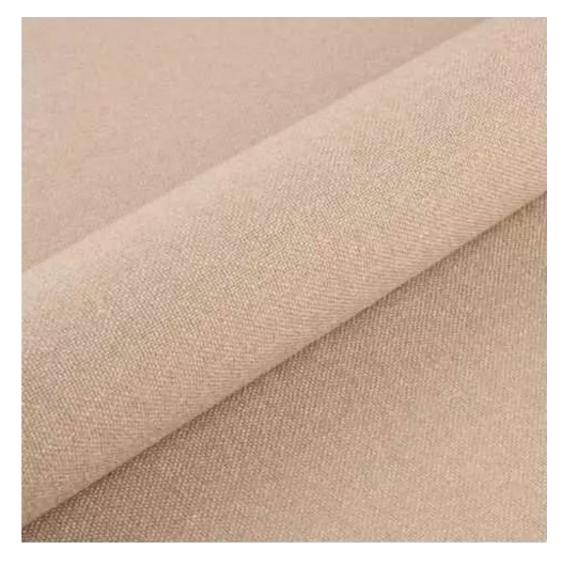

# **Product description**

Upholstered Bench Industrial Style LGM-5 HAMILTON-2816 | Width: 40 cm - 200 cm | Height: 40 cm - 50 cm | Depth: 30 cm - 40 cm |

Technical data

Product-Code:

| LGM-5                   |  |  |  |
|-------------------------|--|--|--|
| Catalogue number:       |  |  |  |
| 22361                   |  |  |  |
| Condition:              |  |  |  |
| New                     |  |  |  |
| Bench width:            |  |  |  |
| 40 cm - 200 cm          |  |  |  |
| Choose from parameter   |  |  |  |
| Bench height:           |  |  |  |
| 40 cm - 50 cm           |  |  |  |
| Choose from parameter   |  |  |  |
| Bench depth:            |  |  |  |
| 30 cm - 40 cm           |  |  |  |
| Choose from parameter   |  |  |  |
| Type of fabric:         |  |  |  |
| Choose from parameter   |  |  |  |
| Type of fabric (Photo): |  |  |  |
| HAMILTON-2816           |  |  |  |
|                         |  |  |  |
|                         |  |  |  |
|                         |  |  |  |

**Height**: 40 cm , 45 cm , 50 cm **Depth**: 30 cm , 35 cm , 40 cm

Type of fabric: HAMILTON-2816 (Photo), ANDRE-1300, ANDRE-1301, ANDRE-1302, ANDRE-1303, ANDRE-1304, ANDRE-1305, ANDRE-1306, ANDRE-1307, ANDRE-1308, ANDRE-1309, ANDRE-1310, ART-DECO-VELVET-01, ART-DECO-VELVET-02, ART-DECO-VELVET-03, ART-DECO-VELVET-04, ART-DECO-VELVET-05, ART-DECO-VELVET-06, ART-DECO-VELVET-07, ART-DECO-VELVET-08, ART-DECO-VELVET-09, ART-DECO-VELVET-10...11 (write a comment in order), ATOS-111, ATOS-112, ATOS-113, ATOS-114, ATOS-115, ATOS-116, ATOS-117, ATOS-118, ATOS-119, ATOS-120...126 (write a comment in order), AURORA-2480, AURORA-2481, AURORA-2482, AURORA-2483, AURORA-2484, AURORA-2485, AURORA-2486, AURORA-2487, AURORA-2488, AURORA-2489...2505 (write a comment in order), BALOO-2071, BALOO-2072, BALOO-2073, BALOO-2074, BALOO-2076, BALOO-2077, BALOO-2078, BALOO-2079, BALOO-2081, BALOO-2082...2089 (write a comment in order), BLACK-WHITE-VELVET-01, BLACK-WHITE-VELVET-02, BLACK-WHITE-VELVET-03, BLACK-WHITE-VELVET-04, BLACK-WHITE-VELVET-05, BLACK-WHITE-VELVET-06, BLACK-WHITE-VELVET-07, BLACK-WHITE-VELVET-08, BLACK-WHITE-VELVET-09, BLACK-WHITE-VELVET-09, BLOOM-02, BLOOM-03, BLOOM-04, BLOOM-05, BLOOM-06, BLOOM-07, BLOOM-08, BLOOM-09, BLOOM-10, BRAID-3001, BRAID-3002,