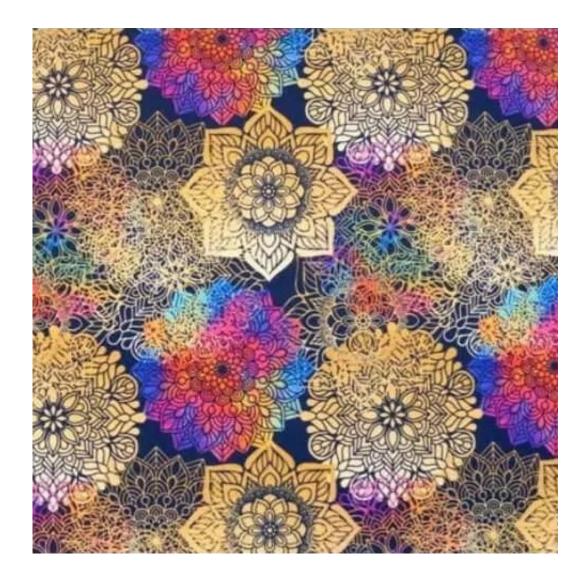

# **Product description**

Upholstered Bench Industrial Style LGM-5 HAMILTON-2816 | Width: 40 cm - 200 cm | Height: 40 cm - 50 cm | Depth: 30 cm - 40 cm |

Technical data

Product-Code:

| LGM-5                   |  |  |  |
|-------------------------|--|--|--|
| Catalogue number:       |  |  |  |
| 22361                   |  |  |  |
| Condition:              |  |  |  |
| New                     |  |  |  |
| Bench width:            |  |  |  |
| 40 cm - 200 cm          |  |  |  |
| Choose from parameter   |  |  |  |
| Bench height:           |  |  |  |
| 40 cm - 50 cm           |  |  |  |
| Choose from parameter   |  |  |  |
| Bench depth:            |  |  |  |
| 30 cm - 40 cm           |  |  |  |
| Choose from parameter   |  |  |  |
| Type of fabric:         |  |  |  |
| Choose from parameter   |  |  |  |
| Type of fabric (Photo): |  |  |  |
| HAMILTON-2816           |  |  |  |
|                         |  |  |  |
|                         |  |  |  |
|                         |  |  |  |

**Height**: 40 cm , 45 cm , 50 cm **Depth**: 30 cm , 35 cm , 40 cm

Type of fabric: HAMILTON-2816 (Photo), ANDRE-1300, ANDRE-1301, ANDRE-1302, ANDRE-1303, ANDRE-1304, ANDRE-1305, ANDRE-1306, ANDRE-1307, ANDRE-1308, ANDRE-1309, ANDRE-1310, ART-DECO-VELVET-01, ART-DECO-VELVET-02, ART-DECO-VELVET-03, ART-DECO-VELVET-04, ART-DECO-VELVET-05, ART-DECO-VELVET-06, ART-DECO-VELVET-07, ART-DECO-VELVET-08, ART-DECO-VELVET-09, ART-DECO-VELVET-10...11 (write a comment in order), ATOS-111, ATOS-112, ATOS-113, ATOS-114, ATOS-115, ATOS-116, ATOS-117, ATOS-118, ATOS-119, ATOS-120...126 (write a comment in order), AURORA-2480, AURORA-2481, AURORA-2482, AURORA-2483, AURORA-2484, AURORA-2485, AURORA-2486, AURORA-2487, AURORA-2488, AURORA-2489...2505 (write a comment in order), BALOO-2071, BALOO-2072, BALOO-2073, BALOO-2074, BALOO-2076, BALOO-2077, BALOO-2078, BALOO-2079, BALOO-2081, BALOO-2082...2089 (write a comment in order), BLACK-WHITE-VELVET-01, BLACK-WHITE-VELVET-02, BLACK-WHITE-VELVET-03, BLACK-WHITE-VELVET-04, BLACK-WHITE-VELVET-05, BLACK-WHITE-VELVET-06, BLACK-WHITE-VELVET-07, BLACK-WHITE-VELVET-08, BLACK-WHITE-VELVET-09, BLACK-WHITE-VELVET-09, BLOOM-02, BLOOM-03, BLOOM-04, BLOOM-05, BLOOM-06, BLOOM-07, BLOOM-08, BLOOM-09, BLOOM-10, BRAID-3001, BRAID-3002,