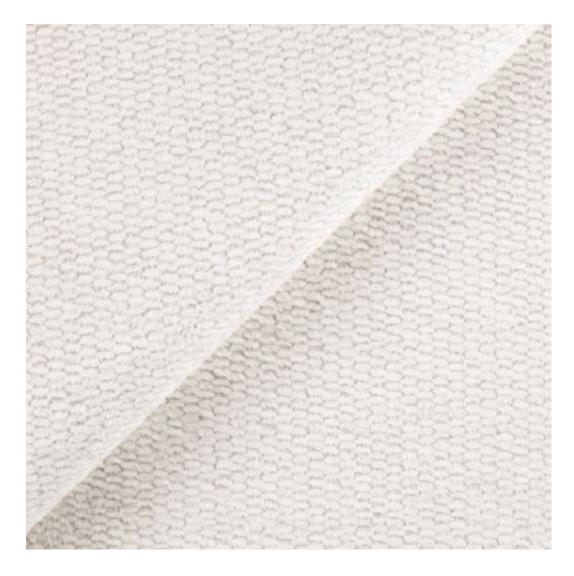

# **Product description**

Upholstered Bench Industrial Style LGM-5 HAMILTON-2816 | Width: 40 cm - 200 cm | Height: 40 cm - 50 cm | Depth: 30 cm - 40 cm |

Technical data

Product-Code:

| LGM-5                   |  |  |  |
|-------------------------|--|--|--|
| Catalogue number:       |  |  |  |
| 22361                   |  |  |  |
| Condition:              |  |  |  |
| New                     |  |  |  |
| Bench width:            |  |  |  |
| 40 cm - 200 cm          |  |  |  |
| Choose from parameter   |  |  |  |
| Bench height:           |  |  |  |
| 40 cm - 50 cm           |  |  |  |
| Choose from parameter   |  |  |  |
| Bench depth:            |  |  |  |
| 30 cm - 40 cm           |  |  |  |
| Choose from parameter   |  |  |  |
| Type of fabric:         |  |  |  |
| Choose from parameter   |  |  |  |
| Type of fabric (Photo): |  |  |  |
| HAMILTON-2816           |  |  |  |
|                         |  |  |  |
|                         |  |  |  |
|                         |  |  |  |

**Height**: 40 cm , 45 cm , 50 cm **Depth**: 30 cm , 35 cm , 40 cm

Type of fabric: HAMILTON-2816 (Photo), ANDRE-1300, ANDRE-1301, ANDRE-1302, ANDRE-1303, ANDRE-1304, ANDRE-1305, ANDRE-1306, ANDRE-1307, ANDRE-1308, ANDRE-1309, ANDRE-1310, ART-DECO-VELVET-01, ART-DECO-VELVET-02, ART-DECO-VELVET-03, ART-DECO-VELVET-04, ART-DECO-VELVET-05, ART-DECO-VELVET-06, ART-DECO-VELVET-07, ART-DECO-VELVET-08, ART-DECO-VELVET-09, ART-DECO-VELVET-10...11 (write a comment in order), ATOS-111, ATOS-112, ATOS-113, ATOS-114, ATOS-115, ATOS-116, ATOS-117, ATOS-118, ATOS-119, ATOS-120...126 (write a comment in order), AURORA-2480, AURORA-2481, AURORA-2482, AURORA-2483, AURORA-2484, AURORA-2485, AURORA-2486, AURORA-2487, AURORA-2488, AURORA-2489...2505 (write a comment in order), BALOO-2071, BALOO-2072, BALOO-2073, BALOO-2074, BALOO-2076, BALOO-2077, BALOO-2078, BALOO-2079, BALOO-2081, BALOO-2082...2089 (write a comment in order), BLACK-WHITE-VELVET-01, BLACK-WHITE-VELVET-02, BLACK-WHITE-VELVET-03, BLACK-WHITE-VELVET-04, BLACK-WHITE-VELVET-05, BLACK-WHITE-VELVET-06, BLACK-WHITE-VELVET-07, BLACK-WHITE-VELVET-08, BLACK-WHITE-VELVET-09, BLACK-WHITE-VELVET-09, BLOOM-02, BLOOM-03, BLOOM-04, BLOOM-05, BLOOM-06, BLOOM-07, BLOOM-08, BLOOM-09, BLOOM-10, BRAID-3001, BRAID-3002,