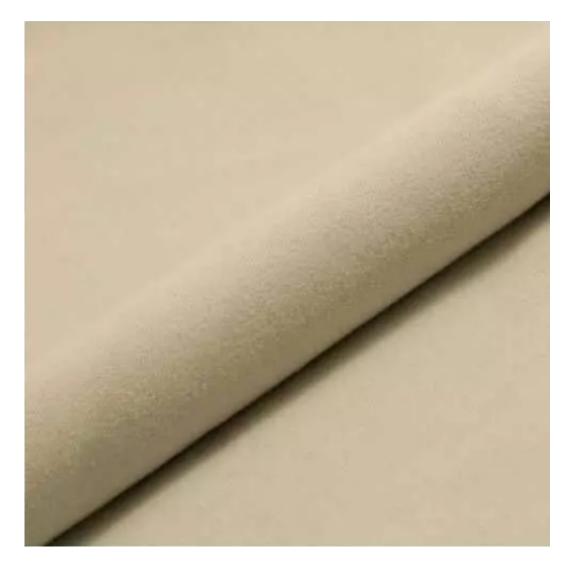

# **Product description**

Upholstered Bench Industrial Style LGM-5 HAMILTON-2816 | Width: 40 cm - 200 cm | Height: 40 cm - 50 cm | Depth: 30 cm - 40 cm |

Technical data

Product-Code:

| LGM-5                   |  |  |  |
|-------------------------|--|--|--|
| Catalogue number:       |  |  |  |
| 22361                   |  |  |  |
| Condition:              |  |  |  |
| New                     |  |  |  |
| Bench width:            |  |  |  |
| 40 cm - 200 cm          |  |  |  |
| Choose from parameter   |  |  |  |
| Bench height:           |  |  |  |
| 40 cm - 50 cm           |  |  |  |
| Choose from parameter   |  |  |  |
| Bench depth:            |  |  |  |
| 30 cm - 40 cm           |  |  |  |
| Choose from parameter   |  |  |  |
| Type of fabric:         |  |  |  |
| Choose from parameter   |  |  |  |
| Type of fabric (Photo): |  |  |  |
| HAMILTON-2816           |  |  |  |
|                         |  |  |  |
|                         |  |  |  |
|                         |  |  |  |

FLORENCE-ECO-LEATHER

FLOWER-VELVET

FUSHION-ECO-LEATHER

GEODY

**HAMILTON** 

**HEXAGON-VELVET** 

HOLD-ME

**HUSK-VELVET** 