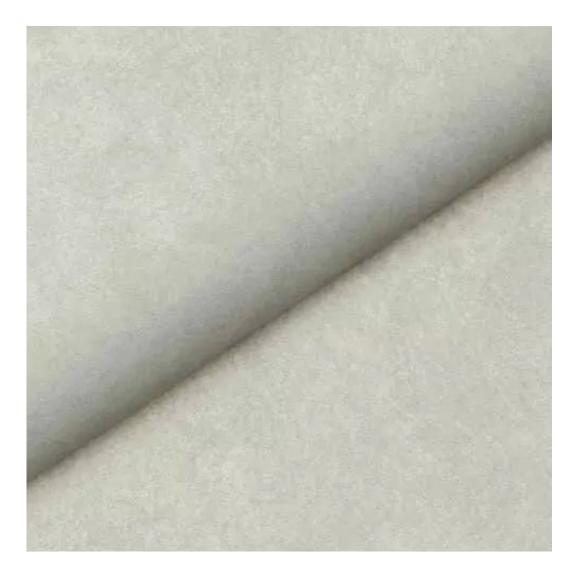

# **Product description**

Upholstered Bench Industrial Style LGM-5 HAMILTON-2816 | Width: 40 cm - 200 cm | Height: 40 cm - 50 cm | Depth: 30 cm - 40 cm |

Technical data

Product-Code:

| LGM-5                   |  |  |  |
|-------------------------|--|--|--|
| Catalogue number:       |  |  |  |
| 22361                   |  |  |  |
| Condition:              |  |  |  |
| New                     |  |  |  |
| Bench width:            |  |  |  |
| 40 cm - 200 cm          |  |  |  |
| Choose from parameter   |  |  |  |
| Bench height:           |  |  |  |
| 40 cm - 50 cm           |  |  |  |
| Choose from parameter   |  |  |  |
| Bench depth:            |  |  |  |
| 30 cm - 40 cm           |  |  |  |
| Choose from parameter   |  |  |  |
| Type of fabric:         |  |  |  |
| Choose from parameter   |  |  |  |
| Type of fabric (Photo): |  |  |  |
| HAMILTON-2816           |  |  |  |
|                         |  |  |  |
|                         |  |  |  |
|                         |  |  |  |

**Height**: 40 cm , 45 cm , 50 cm **Depth**: 30 cm , 35 cm , 40 cm

Type of fabric: HAMILTON-2816 (Photo), ANDRE-1300, ANDRE-1301, ANDRE-1302, ANDRE-1303, ANDRE-1304, ANDRE-1305, ANDRE-1306, ANDRE-1307, ANDRE-1308, ANDRE-1309, ANDRE-1310, ART-DECO-VELVET-01, ART-DECO-VELVET-02, ART-DECO-VELVET-03, ART-DECO-VELVET-04, ART-DECO-VELVET-05, ART-DECO-VELVET-06, ART-DECO-VELVET-07, ART-DECO-VELVET-08, ART-DECO-VELVET-09, ART-DECO-VELVET-10...11 (write a comment in order), ATOS-111, ATOS-112, ATOS-113, ATOS-114, ATOS-115, ATOS-116, ATOS-117, ATOS-118, ATOS-119, ATOS-120...126 (write a comment in order), AURORA-2480, AURORA-2481, AURORA-2482, AURORA-2483, AURORA-2484, AURORA-2485, AURORA-2486, AURORA-2487, AURORA-2488, AURORA-2489...2505 (write a comment in order), BALOO-2071, BALOO-2072, BALOO-2073, BALOO-2074, BALOO-2076, BALOO-2077, BALOO-2078, BALOO-2079, BALOO-2081, BALOO-2082...2089 (write a comment in order), BLACK-WHITE-VELVET-01, BLACK-WHITE-VELVET-02, BLACK-WHITE-VELVET-03, BLACK-WHITE-VELVET-04, BLACK-WHITE-VELVET-05, BLACK-WHITE-VELVET-06, BLACK-WHITE-VELVET-07, BLACK-WHITE-VELVET-08, BLACK-WHITE-VELVET-09, BLACK-WHITE-VELVET-09, BLOOM-02, BLOOM-03, BLOOM-04, BLOOM-05, BLOOM-06, BLOOM-07, BLOOM-08, BLOOM-09, BLOOM-10, BRAID-3001, BRAID-3002,