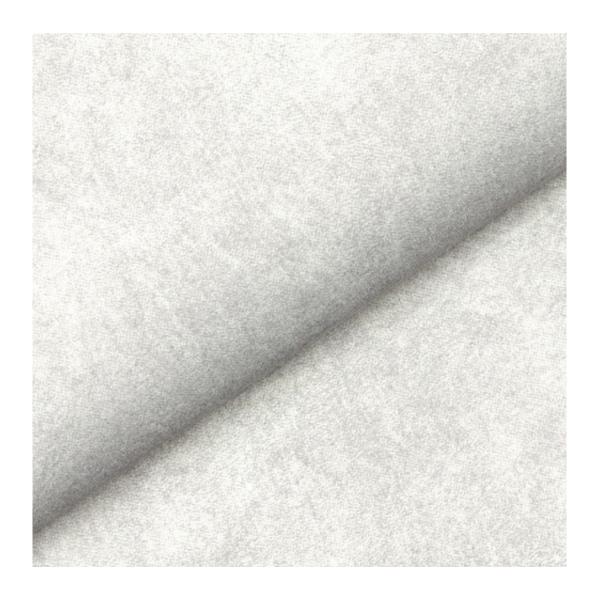

# **Product description**

Upholstered Bench Industrial Style LGM-5 HAMILTON-2816 | Width: 40 cm - 200 cm | Height: 40 cm - 50 cm | Depth: 30 cm - 40 cm |

Technical data

Product-Code:

| LGM-5                   |  |  |  |
|-------------------------|--|--|--|
| Catalogue number:       |  |  |  |
| 22361                   |  |  |  |
| Condition:              |  |  |  |
| New                     |  |  |  |
| Bench width:            |  |  |  |
| 40 cm - 200 cm          |  |  |  |
| Choose from parameter   |  |  |  |
| Bench height:           |  |  |  |
| 40 cm - 50 cm           |  |  |  |
| Choose from parameter   |  |  |  |
| Bench depth:            |  |  |  |
| 30 cm - 40 cm           |  |  |  |
| Choose from parameter   |  |  |  |
| Type of fabric:         |  |  |  |
| Choose from parameter   |  |  |  |
| Type of fabric (Photo): |  |  |  |
| HAMILTON-2816           |  |  |  |
|                         |  |  |  |
|                         |  |  |  |
|                         |  |  |  |

**Height**: 40 cm , 45 cm , 50 cm **Depth**: 30 cm , 35 cm , 40 cm

Type of fabric: HAMILTON-2816 (Photo), ANDRE-1300, ANDRE-1301, ANDRE-1302, ANDRE-1303, ANDRE-1304, ANDRE-1305, ANDRE-1306, ANDRE-1307, ANDRE-1308, ANDRE-1309, ANDRE-1310, ART-DECO-VELVET-01, ART-DECO-VELVET-02, ART-DECO-VELVET-03, ART-DECO-VELVET-04, ART-DECO-VELVET-05, ART-DECO-VELVET-06, ART-DECO-VELVET-07, ART-DECO-VELVET-08, ART-DECO-VELVET-09, ART-DECO-VELVET-10...11 (write a comment in order), ATOS-111, ATOS-112, ATOS-113, ATOS-114, ATOS-115, ATOS-116, ATOS-117, ATOS-118, ATOS-119, ATOS-120...126 (write a comment in order), AURORA-2480, AURORA-2481, AURORA-2482, AURORA-2483, AURORA-2484, AURORA-2485, AURORA-2486, AURORA-2487, AURORA-2488, AURORA-2489...2505 (write a comment in order), BALOO-2071, BALOO-2072, BALOO-2073, BALOO-2074, BALOO-2076, BALOO-2077, BALOO-2078, BALOO-2079, BALOO-2081, BALOO-2082...2089 (write a comment in order), BLACK-WHITE-VELVET-01, BLACK-WHITE-VELVET-02, BLACK-WHITE-VELVET-03, BLACK-WHITE-VELVET-04, BLACK-WHITE-VELVET-05, BLACK-WHITE-VELVET-06, BLACK-WHITE-VELVET-07, BLACK-WHITE-VELVET-08, BLACK-WHITE-VELVET-09, BLACK-WHITE-VELVET-09, BLOOM-02, BLOOM-03, BLOOM-04, BLOOM-05, BLOOM-06, BLOOM-07, BLOOM-08, BLOOM-09, BLOOM-10, BRAID-3001, BRAID-3002,