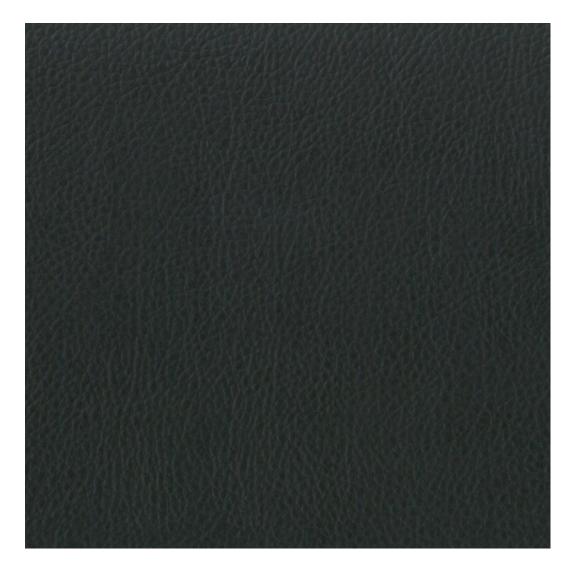

# **Product description**

Upholstered Bench Industrial Style LGM-5 HAMILTON-2816 | Width: 40 cm - 200 cm | Height: 40 cm - 50 cm | Depth: 30 cm - 40 cm |

Technical data

Product-Code:

| LGM-5                   |  |  |  |
|-------------------------|--|--|--|
| Catalogue number:       |  |  |  |
| 22361                   |  |  |  |
| Condition:              |  |  |  |
| New                     |  |  |  |
| Bench width:            |  |  |  |
| 40 cm - 200 cm          |  |  |  |
| Choose from parameter   |  |  |  |
| Bench height:           |  |  |  |
| 40 cm - 50 cm           |  |  |  |
| Choose from parameter   |  |  |  |
| Bench depth:            |  |  |  |
| 30 cm - 40 cm           |  |  |  |
| Choose from parameter   |  |  |  |
| Type of fabric:         |  |  |  |
| Choose from parameter   |  |  |  |
| Type of fabric (Photo): |  |  |  |
| HAMILTON-2816           |  |  |  |
|                         |  |  |  |
|                         |  |  |  |
|                         |  |  |  |

FLORENCE-ECO-LEATHER

FLOWER-VELVET

FUSHION-ECO-LEATHER

GEODY

**HAMILTON** 

**HEXAGON-VELVET** 

HOLD-ME

**HUSK-VELVET** 