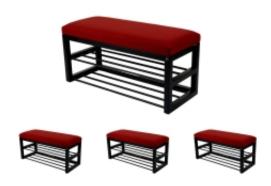

# **Upholstered Bench Industrial Style LGM-5 HAMILTON-2816**

| Number        | 22361            |
|---------------|------------------|
| Producer code | LGM-5            |
| Manufacturer  | Emra Wood Design |

# **Product description**

Upholstered Bench Industrial Style LGM-5 HAMILTON-2816 | Width: 40 cm - 200 cm | Height: 40 cm - 50 cm | Depth: 30 cm - 40 cm |

Technical data

Product-Code:

| LGM-5                   |  |  |  |
|-------------------------|--|--|--|
| Catalogue number:       |  |  |  |
| 22361                   |  |  |  |
| Condition:              |  |  |  |
| New                     |  |  |  |
| Bench width:            |  |  |  |
| 40 cm - 200 cm          |  |  |  |
| Choose from parameter   |  |  |  |
| Bench height:           |  |  |  |
| 40 cm - 50 cm           |  |  |  |
| Choose from parameter   |  |  |  |
| Bench depth:            |  |  |  |
| 30 cm - 40 cm           |  |  |  |
| Choose from parameter   |  |  |  |
| Type of fabric:         |  |  |  |
| Choose from parameter   |  |  |  |
| Type of fabric (Photo): |  |  |  |
| HAMILTON-2816           |  |  |  |
|                         |  |  |  |
|                         |  |  |  |
|                         |  |  |  |

## Upholstered Bench Industrial Style LGM-5 HAMILTON-2816

- · A functional and practical bench for hallway, living room, bedroom, dressing room, bathroom, reception and office
- Some bench models have a practical shelf for shoes
- The frame and upholstery are made of the highest quality materials
- Production of the bench according to customer requirements