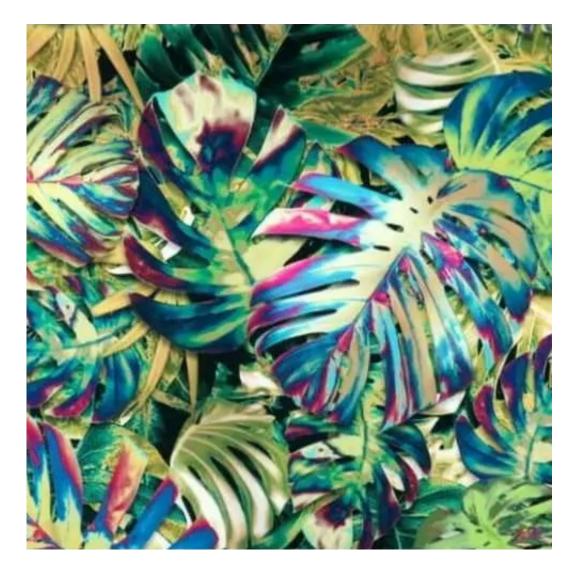

# **Product description**

Upholstered Bench Industrial Style LGM-5 HAMILTON-2816 | Width: 40 cm - 200 cm | Height: 40 cm - 50 cm | Depth: 30 cm - 40 cm |

Technical data

Product-Code:

| LGM-5                   |  |  |  |
|-------------------------|--|--|--|
| Catalogue number:       |  |  |  |
| 22361                   |  |  |  |
| Condition:              |  |  |  |
| New                     |  |  |  |
| Bench width:            |  |  |  |
| 40 cm - 200 cm          |  |  |  |
| Choose from parameter   |  |  |  |
| Bench height:           |  |  |  |
| 40 cm - 50 cm           |  |  |  |
| Choose from parameter   |  |  |  |
| Bench depth:            |  |  |  |
| 30 cm - 40 cm           |  |  |  |
| Choose from parameter   |  |  |  |
| Type of fabric:         |  |  |  |
| Choose from parameter   |  |  |  |
| Type of fabric (Photo): |  |  |  |
| HAMILTON-2816           |  |  |  |
|                         |  |  |  |
|                         |  |  |  |
|                         |  |  |  |

FLORENCE-ECO-LEATHER

FLOWER-VELVET

FUSHION-ECO-LEATHER

GEODY

**HAMILTON** 

**HEXAGON-VELVET** 

HOLD-ME

**HUSK-VELVET** 