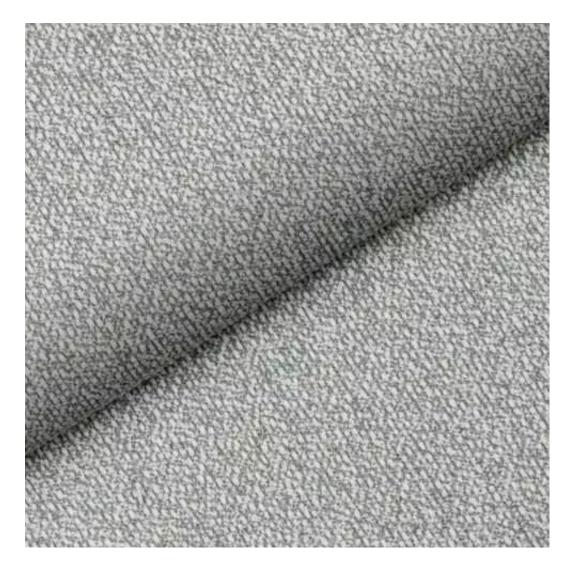

# **Product description**

Upholstered Bench Industrial Style LGM-5 HAMILTON-2816 | Width: 40 cm - 200 cm | Height: 40 cm - 50 cm | Depth: 30 cm - 40 cm |

Technical data

Product-Code:

| LGM-5                   |  |  |  |
|-------------------------|--|--|--|
| Catalogue number:       |  |  |  |
| 22361                   |  |  |  |
| Condition:              |  |  |  |
| New                     |  |  |  |
| Bench width:            |  |  |  |
| 40 cm - 200 cm          |  |  |  |
| Choose from parameter   |  |  |  |
| Bench height:           |  |  |  |
| 40 cm - 50 cm           |  |  |  |
| Choose from parameter   |  |  |  |
| Bench depth:            |  |  |  |
| 30 cm - 40 cm           |  |  |  |
| Choose from parameter   |  |  |  |
| Type of fabric:         |  |  |  |
| Choose from parameter   |  |  |  |
| Type of fabric (Photo): |  |  |  |
| HAMILTON-2816           |  |  |  |
|                         |  |  |  |
|                         |  |  |  |
|                         |  |  |  |

**Height**: 40 cm , 45 cm , 50 cm **Depth**: 30 cm , 35 cm , 40 cm

Type of fabric: HAMILTON-2816 (Photo), ANDRE-1300, ANDRE-1301, ANDRE-1302, ANDRE-1303, ANDRE-1304, ANDRE-1305, ANDRE-1306, ANDRE-1307, ANDRE-1308, ANDRE-1309, ANDRE-1310, ART-DECO-VELVET-01, ART-DECO-VELVET-02, ART-DECO-VELVET-03, ART-DECO-VELVET-04, ART-DECO-VELVET-05, ART-DECO-VELVET-06, ART-DECO-VELVET-07, ART-DECO-VELVET-08, ART-DECO-VELVET-09, ART-DECO-VELVET-10...11 (write a comment in order), ATOS-111, ATOS-112, ATOS-113, ATOS-114, ATOS-115, ATOS-116, ATOS-117, ATOS-118, ATOS-119, ATOS-120...126 (write a comment in order), AURORA-2480, AURORA-2481, AURORA-2482, AURORA-2483, AURORA-2484, AURORA-2485, AURORA-2486, AURORA-2487, AURORA-2488, AURORA-2489...2505 (write a comment in order), BALOO-2071, BALOO-2072, BALOO-2073, BALOO-2074, BALOO-2076, BALOO-2077, BALOO-2078, BALOO-2079, BALOO-2081, BALOO-2082...2089 (write a comment in order), BLACK-WHITE-VELVET-01, BLACK-WHITE-VELVET-02, BLACK-WHITE-VELVET-03, BLACK-WHITE-VELVET-04, BLACK-WHITE-VELVET-05, BLACK-WHITE-VELVET-06, BLACK-WHITE-VELVET-07, BLACK-WHITE-VELVET-08, BLACK-WHITE-VELVET-09, BLACK-WHITE-VELVET-09, BLOOM-02, BLOOM-03, BLOOM-04, BLOOM-05, BLOOM-06, BLOOM-07, BLOOM-08, BLOOM-09, BLOOM-10, BRAID-3001, BRAID-3002,