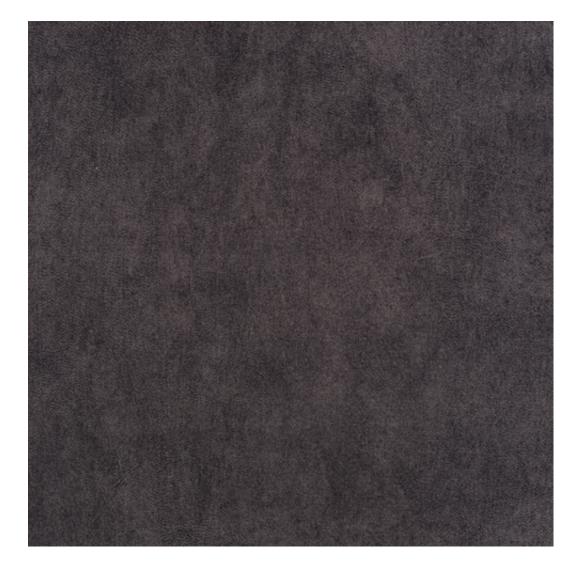

# **Product description**

Upholstered Bench Industrial Style LGM-5 HAMILTON-2816 | Width: 40 cm - 200 cm | Height: 40 cm - 50 cm | Depth: 30 cm - 40 cm |

Technical data

Product-Code:

| LGM-5                   |  |  |  |
|-------------------------|--|--|--|
| Catalogue number:       |  |  |  |
| 22361                   |  |  |  |
| Condition:              |  |  |  |
| New                     |  |  |  |
| Bench width:            |  |  |  |
| 40 cm - 200 cm          |  |  |  |
| Choose from parameter   |  |  |  |
| Bench height:           |  |  |  |
| 40 cm - 50 cm           |  |  |  |
| Choose from parameter   |  |  |  |
| Bench depth:            |  |  |  |
| 30 cm - 40 cm           |  |  |  |
| Choose from parameter   |  |  |  |
| Type of fabric:         |  |  |  |
| Choose from parameter   |  |  |  |
| Type of fabric (Photo): |  |  |  |
| HAMILTON-2816           |  |  |  |
|                         |  |  |  |
|                         |  |  |  |
|                         |  |  |  |

**Height**: 40 cm , 45 cm , 50 cm **Depth**: 30 cm , 35 cm , 40 cm

Type of fabric: HAMILTON-2816 (Photo), ANDRE-1300, ANDRE-1301, ANDRE-1302, ANDRE-1303, ANDRE-1304, ANDRE-1305, ANDRE-1306, ANDRE-1307, ANDRE-1308, ANDRE-1309, ANDRE-1310, ART-DECO-VELVET-01, ART-DECO-VELVET-02, ART-DECO-VELVET-03, ART-DECO-VELVET-04, ART-DECO-VELVET-05, ART-DECO-VELVET-06, ART-DECO-VELVET-07, ART-DECO-VELVET-08, ART-DECO-VELVET-09, ART-DECO-VELVET-10...11 (write a comment in order), ATOS-111, ATOS-112, ATOS-113, ATOS-114, ATOS-115, ATOS-116, ATOS-117, ATOS-118, ATOS-119, ATOS-120...126 (write a comment in order), AURORA-2480, AURORA-2481, AURORA-2482, AURORA-2483, AURORA-2484, AURORA-2485, AURORA-2486, AURORA-2487, AURORA-2488, AURORA-2489...2505 (write a comment in order), BALOO-2071, BALOO-2072, BALOO-2073, BALOO-2074, BALOO-2076, BALOO-2077, BALOO-2078, BALOO-2079, BALOO-2081, BALOO-2082...2089 (write a comment in order), BLACK-WHITE-VELVET-01, BLACK-WHITE-VELVET-02, BLACK-WHITE-VELVET-03, BLACK-WHITE-VELVET-04, BLACK-WHITE-VELVET-05, BLACK-WHITE-VELVET-06, BLACK-WHITE-VELVET-07, BLACK-WHITE-VELVET-08, BLACK-WHITE-VELVET-09, BLACK-WHITE-VELVET-09, BLOOM-02, BLOOM-03, BLOOM-04, BLOOM-05, BLOOM-06, BLOOM-07, BLOOM-08, BLOOM-09, BLOOM-10, BRAID-3001, BRAID-3002,