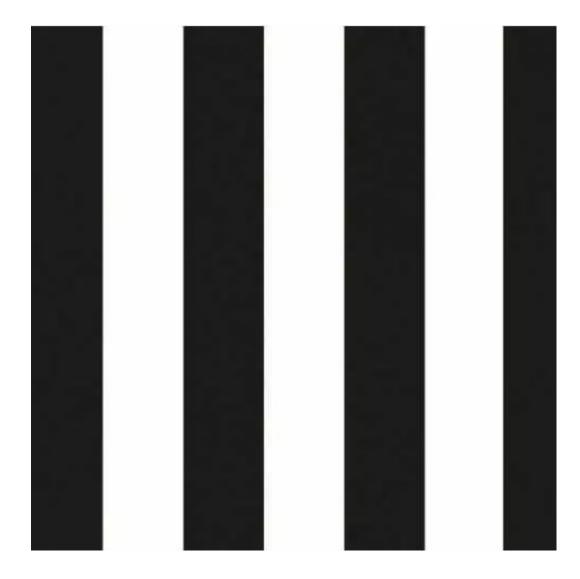

# **Product description**

Upholstered Bench Industrial Style LGM-5 HAMILTON-2812 | Width: 40 cm - 200 cm | Height: 40 cm - 50 cm | Depth: 30 cm - 40 cm |

Technical data

Product-Code:

| LGM-5                   |  |  |
|-------------------------|--|--|
| Catalogue number:       |  |  |
| 22360                   |  |  |
| Condition:              |  |  |
| New                     |  |  |
| Bench width:            |  |  |
| 40 cm - 200 cm          |  |  |
| Choose from parameter   |  |  |
| Bench height:           |  |  |
| 40 cm - 50 cm           |  |  |
| Choose from parameter   |  |  |
| Bench depth:            |  |  |
| 30 cm - 40 cm           |  |  |
| Choose from parameter   |  |  |
| Type of fabric:         |  |  |
| Choose from parameter   |  |  |
| Type of fabric (Photo): |  |  |
| HAMILTON-2812           |  |  |
|                         |  |  |
|                         |  |  |
|                         |  |  |

FLORENCE-ECO-LEATHER

FLOWER-VELVET

FUSHION-ECO-LEATHER

GEODY

**HAMILTON** 

**HEXAGON-VELVET** 

HOLD-ME

**HUSK-VELVET** 