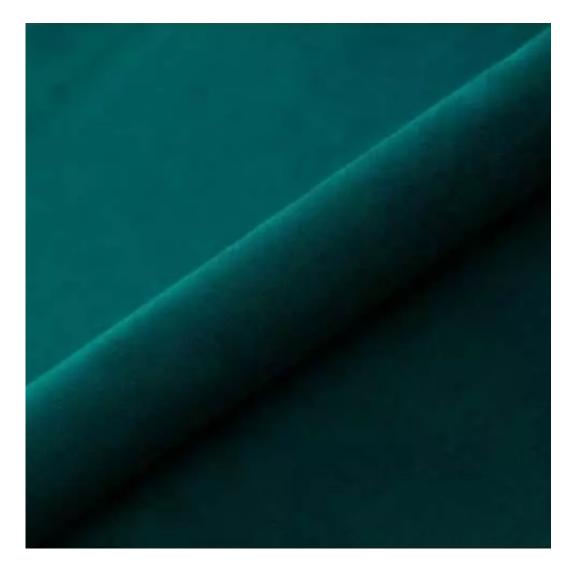

# **Product description**

Upholstered Bench Industrial Style LGM-5 HAMILTON-2812 | Width: 40 cm - 200 cm | Height: 40 cm - 50 cm | Depth: 30 cm - 40 cm |

Technical data

Product-Code:

| LGM-5                   |  |  |
|-------------------------|--|--|
| Catalogue number:       |  |  |
| 22360                   |  |  |
| Condition:              |  |  |
| New                     |  |  |
| Bench width:            |  |  |
| 40 cm - 200 cm          |  |  |
| Choose from parameter   |  |  |
| Bench height:           |  |  |
| 40 cm - 50 cm           |  |  |
| Choose from parameter   |  |  |
| Bench depth:            |  |  |
| 30 cm - 40 cm           |  |  |
| Choose from parameter   |  |  |
| Type of fabric:         |  |  |
| Choose from parameter   |  |  |
| Type of fabric (Photo): |  |  |
| HAMILTON-2812           |  |  |
|                         |  |  |
|                         |  |  |
|                         |  |  |

**Height**: 40 cm , 45 cm , 50 cm **Depth**: 30 cm , 35 cm , 40 cm

Type of fabric: HAMILTON-2812 (Photo), ANDRE-1300, ANDRE-1301, ANDRE-1302, ANDRE-1303, ANDRE-1304, ANDRE-1305, ANDRE-1306, ANDRE-1307, ANDRE-1308, ANDRE-1309, ANDRE-1310, ART-DECO-VELVET-01, ART-DECO-VELVET-02, ART-DECO-VELVET-03, ART-DECO-VELVET-04, ART-DECO-VELVET-05, ART-DECO-VELVET-06, ART-DECO-VELVET-07, ART-DECO-VELVET-08, ART-DECO-VELVET-09, ART-DECO-VELVET-10...11 (write a comment in order), ATOS-111, ATOS-112, ATOS-113, ATOS-114, ATOS-115, ATOS-116, ATOS-117, ATOS-118, ATOS-119, ATOS-120...126 (write a comment in order), AURORA-2480, AURORA-2481, AURORA-2482, AURORA-2483, AURORA-2484, AURORA-2485, AURORA-2486, AURORA-2487, AURORA-2488, AURORA-2489...2505 (write a comment in order), BALOO-2071, BALOO-2072, BALOO-2073, BALOO-2074, BALOO-2076, BALOO-2077, BALOO-2078, BALOO-2079, BALOO-2081, BALOO-2082...2089 (write a comment in order), BLACK-WHITE-VELVET-01, BLACK-WHITE-VELVET-02, BLACK-WHITE-VELVET-03, BLACK-WHITE-VELVET-04, BLACK-WHITE-VELVET-05, BLACK-WHITE-VELVET-06, BLACK-WHITE-VELVET-07, BLACK-WHITE-VELVET-08, BLACK-WHITE-VELVET-09, BLACK-WHITE-VELVET-09, BLOOM-02, BLOOM-03, BLOOM-04, BLOOM-05, BLOOM-06, BLOOM-07, BLOOM-08, BLOOM-09, BLOOM-10, BRAID-3001, BRAID-3002,