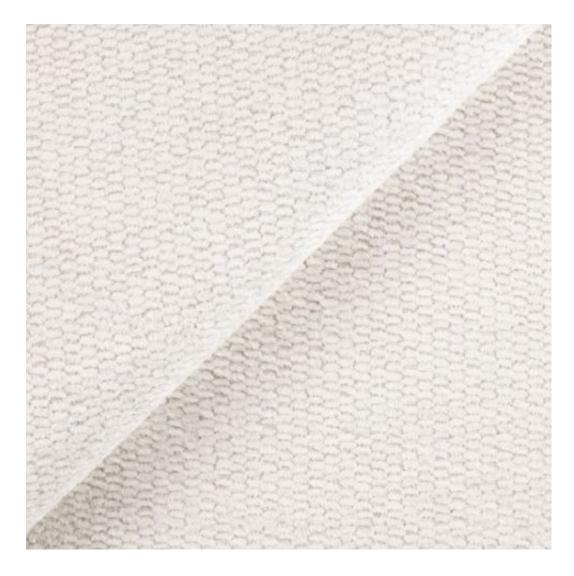

# **Product description**

Upholstered Bench Industrial Style LGM-5 HAMILTON-2812 | Width: 40 cm - 200 cm | Height: 40 cm - 50 cm | Depth: 30 cm - 40 cm |

Technical data

Product-Code:

| LGM-5                   |  |  |
|-------------------------|--|--|
| Catalogue number:       |  |  |
| 22360                   |  |  |
| Condition:              |  |  |
| New                     |  |  |
| Bench width:            |  |  |
| 40 cm - 200 cm          |  |  |
| Choose from parameter   |  |  |
| Bench height:           |  |  |
| 40 cm - 50 cm           |  |  |
| Choose from parameter   |  |  |
| Bench depth:            |  |  |
| 30 cm - 40 cm           |  |  |
| Choose from parameter   |  |  |
| Type of fabric:         |  |  |
| Choose from parameter   |  |  |
| Type of fabric (Photo): |  |  |
| HAMILTON-2812           |  |  |
|                         |  |  |
|                         |  |  |
|                         |  |  |

**Height**: 40 cm , 45 cm , 50 cm **Depth**: 30 cm , 35 cm , 40 cm

Type of fabric: HAMILTON-2812 (Photo), ANDRE-1300, ANDRE-1301, ANDRE-1302, ANDRE-1303, ANDRE-1304, ANDRE-1305, ANDRE-1306, ANDRE-1307, ANDRE-1308, ANDRE-1309, ANDRE-1310, ART-DECO-VELVET-01, ART-DECO-VELVET-02, ART-DECO-VELVET-03, ART-DECO-VELVET-04, ART-DECO-VELVET-05, ART-DECO-VELVET-06, ART-DECO-VELVET-07, ART-DECO-VELVET-08, ART-DECO-VELVET-09, ART-DECO-VELVET-10...11 (write a comment in order), ATOS-111, ATOS-112, ATOS-113, ATOS-114, ATOS-115, ATOS-116, ATOS-117, ATOS-118, ATOS-119, ATOS-120...126 (write a comment in order), AURORA-2480, AURORA-2481, AURORA-2482, AURORA-2483, AURORA-2484, AURORA-2485, AURORA-2486, AURORA-2487, AURORA-2488, AURORA-2489...2505 (write a comment in order), BALOO-2071, BALOO-2072, BALOO-2073, BALOO-2074, BALOO-2076, BALOO-2077, BALOO-2078, BALOO-2079, BALOO-2081, BALOO-2082...2089 (write a comment in order), BLACK-WHITE-VELVET-01, BLACK-WHITE-VELVET-02, BLACK-WHITE-VELVET-03, BLACK-WHITE-VELVET-04, BLACK-WHITE-VELVET-05, BLACK-WHITE-VELVET-06, BLACK-WHITE-VELVET-07, BLACK-WHITE-VELVET-08, BLACK-WHITE-VELVET-09, BLACK-WHITE-VELVET-09, BLOOM-02, BLOOM-03, BLOOM-04, BLOOM-05, BLOOM-06, BLOOM-07, BLOOM-08, BLOOM-09, BLOOM-10, BRAID-3001, BRAID-3002,