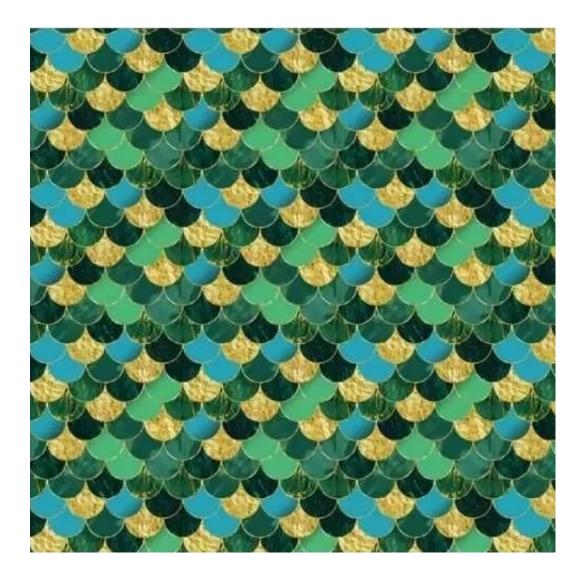

# **Product description**

Upholstered Bench Industrial Style LGM-5 HAMILTON-2812 | Width: 40 cm - 200 cm | Height: 40 cm - 50 cm | Depth: 30 cm - 40 cm |

Technical data

Product-Code:

| LGM-5                   |  |  |
|-------------------------|--|--|
| Catalogue number:       |  |  |
| 22360                   |  |  |
| Condition:              |  |  |
| New                     |  |  |
| Bench width:            |  |  |
| 40 cm - 200 cm          |  |  |
| Choose from parameter   |  |  |
| Bench height:           |  |  |
| 40 cm - 50 cm           |  |  |
| Choose from parameter   |  |  |
| Bench depth:            |  |  |
| 30 cm - 40 cm           |  |  |
| Choose from parameter   |  |  |
| Type of fabric:         |  |  |
| Choose from parameter   |  |  |
| Type of fabric (Photo): |  |  |
| HAMILTON-2812           |  |  |
|                         |  |  |
|                         |  |  |
|                         |  |  |

**Height**: 40 cm , 45 cm , 50 cm **Depth**: 30 cm , 35 cm , 40 cm

Type of fabric: HAMILTON-2812 (Photo), ANDRE-1300, ANDRE-1301, ANDRE-1302, ANDRE-1303, ANDRE-1304, ANDRE-1305, ANDRE-1306, ANDRE-1307, ANDRE-1308, ANDRE-1309, ANDRE-1310, ART-DECO-VELVET-01, ART-DECO-VELVET-02, ART-DECO-VELVET-03, ART-DECO-VELVET-04, ART-DECO-VELVET-05, ART-DECO-VELVET-06, ART-DECO-VELVET-07, ART-DECO-VELVET-08, ART-DECO-VELVET-09, ART-DECO-VELVET-10...11 (write a comment in order), ATOS-111, ATOS-112, ATOS-113, ATOS-114, ATOS-115, ATOS-116, ATOS-117, ATOS-118, ATOS-119, ATOS-120...126 (write a comment in order), AURORA-2480, AURORA-2481, AURORA-2482, AURORA-2483, AURORA-2484, AURORA-2485, AURORA-2486, AURORA-2487, AURORA-2488, AURORA-2489...2505 (write a comment in order), BALOO-2071, BALOO-2072, BALOO-2073, BALOO-2074, BALOO-2076, BALOO-2077, BALOO-2078, BALOO-2079, BALOO-2081, BALOO-2082...2089 (write a comment in order), BLACK-WHITE-VELVET-01, BLACK-WHITE-VELVET-02, BLACK-WHITE-VELVET-03, BLACK-WHITE-VELVET-04, BLACK-WHITE-VELVET-05, BLACK-WHITE-VELVET-06, BLACK-WHITE-VELVET-07, BLACK-WHITE-VELVET-08, BLACK-WHITE-VELVET-09, BLACK-WHITE-VELVET-09, BLOOM-02, BLOOM-03, BLOOM-04, BLOOM-05, BLOOM-06, BLOOM-07, BLOOM-08, BLOOM-09, BLOOM-10, BRAID-3001, BRAID-3002,