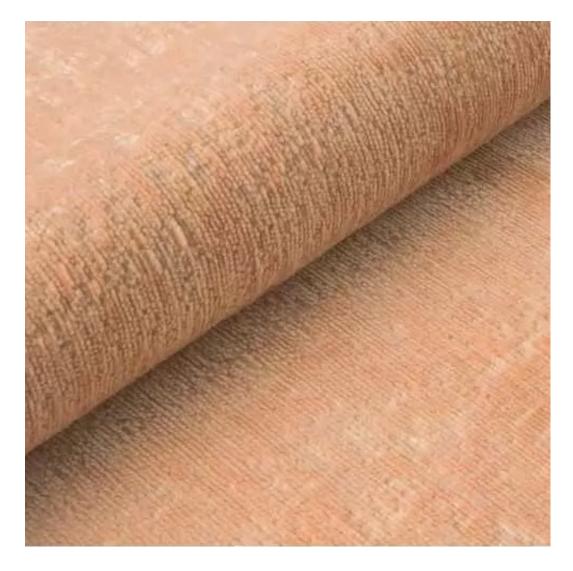

# **Product description**

Upholstered Bench Industrial Style LGM-5 HAMILTON-2812 | Width: 40 cm - 200 cm | Height: 40 cm - 50 cm | Depth: 30 cm - 40 cm |

Technical data

Product-Code:

| LGM-5                   |  |  |
|-------------------------|--|--|
| Catalogue number:       |  |  |
| 22360                   |  |  |
| Condition:              |  |  |
| New                     |  |  |
| Bench width:            |  |  |
| 40 cm - 200 cm          |  |  |
| Choose from parameter   |  |  |
| Bench height:           |  |  |
| 40 cm - 50 cm           |  |  |
| Choose from parameter   |  |  |
| Bench depth:            |  |  |
| 30 cm - 40 cm           |  |  |
| Choose from parameter   |  |  |
| Type of fabric:         |  |  |
| Choose from parameter   |  |  |
| Type of fabric (Photo): |  |  |
| HAMILTON-2812           |  |  |
|                         |  |  |
|                         |  |  |
|                         |  |  |

FLORENCE-ECO-LEATHER

FLOWER-VELVET

FUSHION-ECO-LEATHER

GEODY

**HAMILTON** 

**HEXAGON-VELVET** 

HOLD-ME

**HUSK-VELVET** 