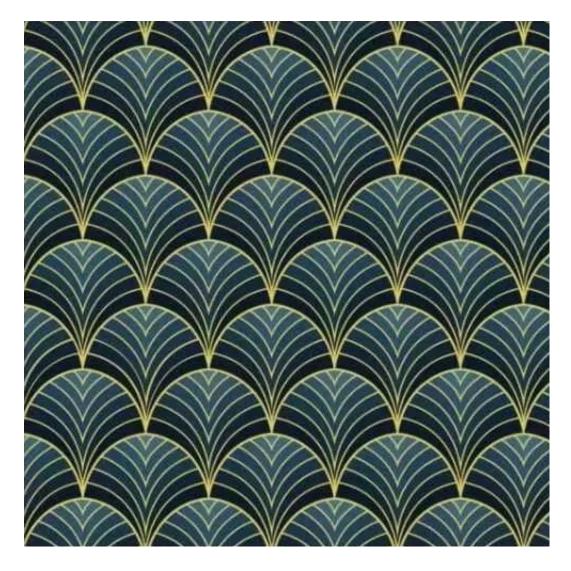

# **Product description**

Upholstered Bench Industrial Style LGM-5 HAMILTON-2812 | Width: 40 cm - 200 cm | Height: 40 cm - 50 cm | Depth: 30 cm - 40 cm |

Technical data

Product-Code:

| LGM-5                   |  |  |
|-------------------------|--|--|
| Catalogue number:       |  |  |
| 22360                   |  |  |
| Condition:              |  |  |
| New                     |  |  |
| Bench width:            |  |  |
| 40 cm - 200 cm          |  |  |
| Choose from parameter   |  |  |
| Bench height:           |  |  |
| 40 cm - 50 cm           |  |  |
| Choose from parameter   |  |  |
| Bench depth:            |  |  |
| 30 cm - 40 cm           |  |  |
| Choose from parameter   |  |  |
| Type of fabric:         |  |  |
| Choose from parameter   |  |  |
| Type of fabric (Photo): |  |  |
| HAMILTON-2812           |  |  |
|                         |  |  |
|                         |  |  |
|                         |  |  |

FLORENCE-ECO-LEATHER

FLOWER-VELVET

FUSHION-ECO-LEATHER

GEODY

**HAMILTON** 

**HEXAGON-VELVET** 

HOLD-ME

**HUSK-VELVET** 

**Height**: 40 cm , 45 cm , 50 cm **Depth**: 30 cm , 35 cm , 40 cm

Type of fabric: HAMILTON-2812 (Photo), ANDRE-1300, ANDRE-1301, ANDRE-1302, ANDRE-1303, ANDRE-1304, ANDRE-1305, ANDRE-1306, ANDRE-1307, ANDRE-1308, ANDRE-1309, ANDRE-1310, ART-DECO-VELVET-01, ART-DECO-VELVET-02, ART-DECO-VELVET-03, ART-DECO-VELVET-04, ART-DECO-VELVET-05, ART-DECO-VELVET-06, ART-DECO-VELVET-07, ART-DECO-VELVET-08, ART-DECO-VELVET-09, ART-DECO-VELVET-10...11 (write a comment in order), ATOS-111, ATOS-112, ATOS-113, ATOS-114, ATOS-115, ATOS-116, ATOS-117, ATOS-118, ATOS-119, ATOS-120...126 (write a comment in order), AURORA-2480, AURORA-2481, AURORA-2482, AURORA-2483, AURORA-2484, AURORA-2485, AURORA-2486, AURORA-2487, AURORA-2488, AURORA-2489...2505 (write a comment in order), BALOO-2071, BALOO-2072, BALOO-2073, BALOO-2074, BALOO-2076, BALOO-2077, BALOO-2078, BALOO-2079, BALOO-2081, BALOO-2082...2089 (write a comment in order), BLACK-WHITE-VELVET-01, BLACK-WHITE-VELVET-02, BLACK-WHITE-VELVET-03, BLACK-WHITE-VELVET-04, BLACK-WHITE-VELVET-05, BLACK-WHITE-VELVET-06, BLACK-WHITE-VELVET-07, BLACK-WHITE-VELVET-08, BLACK-WHITE-VELVET-09, BLACK-WHITE-VELVET-09, BLOOM-02, BLOOM-03, BLOOM-04, BLOOM-05, BLOOM-06, BLOOM-07, BLOOM-08, BLOOM-09, BLOOM-10, BRAID-3001, BRAID-3002,