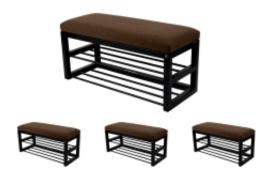

# **Upholstered Bench Industrial Style LGM-5 HAMILTON-2812**

| Number        | 22360            |
|---------------|------------------|
| Producer code | LGM-5            |
| Manufacturer  | Emra Wood Design |

# **Product description**

Upholstered Bench Industrial Style LGM-5 HAMILTON-2812 | Width: 40 cm - 200 cm | Height: 40 cm - 50 cm | Depth: 30 cm - 40 cm |

Technical data

Product-Code:

| LGM-5                   |  |  |
|-------------------------|--|--|
| Catalogue number:       |  |  |
| 22360                   |  |  |
| Condition:              |  |  |
| New                     |  |  |
| Bench width:            |  |  |
| 40 cm - 200 cm          |  |  |
| Choose from parameter   |  |  |
| Bench height:           |  |  |
| 40 cm - 50 cm           |  |  |
| Choose from parameter   |  |  |
| Bench depth:            |  |  |
| 30 cm - 40 cm           |  |  |
| Choose from parameter   |  |  |
| Type of fabric:         |  |  |
| Choose from parameter   |  |  |
| Type of fabric (Photo): |  |  |
| HAMILTON-2812           |  |  |
|                         |  |  |
|                         |  |  |
|                         |  |  |

### Upholstered Bench Industrial Style LGM-5 HAMILTON-2812

- · A functional and practical bench for hallway, living room, bedroom, dressing room, bathroom, reception and office
- Some bench models have a practical shelf for shoes
- The frame and upholstery are made of the highest quality materials
- Production of the bench according to customer requirements

#### **Product features**

- Very high-quality and precise workmanship directly from the manufacturer
- The bench features an interchangeable seat to adapt the product to the future appearance of the room
- The bench does not require self-assembly and is delivered to the customer in its entirety
- Take a look at our fabric palette for more options
- We are at your disposal if you have any questions about the product
- By purchasing a product, you are buying a non-prefabricated item made according to specifications (selection of color, upholstery, materials, etc.)