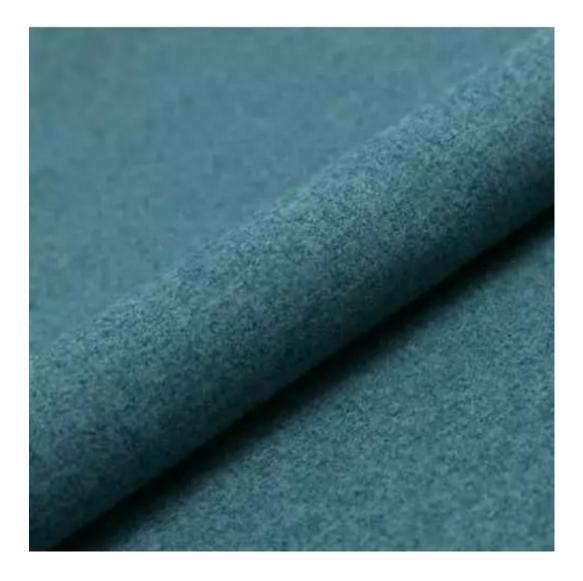

# **Product description**

Upholstered Bench Industrial Style LGM-5 HAMILTON-2811 | Width: 40 cm - 200 cm | Height: 40 cm - 50 cm | Depth: 30 cm - 40 cm |

Technical data

Product-Code:

| LGM-5                   |  |  |  |
|-------------------------|--|--|--|
| Catalogue number:       |  |  |  |
| 22359                   |  |  |  |
| Condition:              |  |  |  |
| New                     |  |  |  |
| Bench width:            |  |  |  |
| 40 cm - 200 cm          |  |  |  |
| Choose from parameter   |  |  |  |
| Bench height:           |  |  |  |
| 40 cm - 50 cm           |  |  |  |
| Choose from parameter   |  |  |  |
| Bench depth:            |  |  |  |
| 30 cm - 40 cm           |  |  |  |
| Choose from parameter   |  |  |  |
| Type of fabric:         |  |  |  |
| Choose from parameter   |  |  |  |
| Type of fabric (Photo): |  |  |  |
| HAMILTON-2811           |  |  |  |
|                         |  |  |  |
|                         |  |  |  |
|                         |  |  |  |
|                         |  |  |  |

FLORENCE-ECO-LEATHER

FLOWER-VELVET

FUSHION-ECO-LEATHER

GEODY

**HAMILTON** 

**HEXAGON-VELVET** 

HOLD-ME

**HUSK-VELVET** 