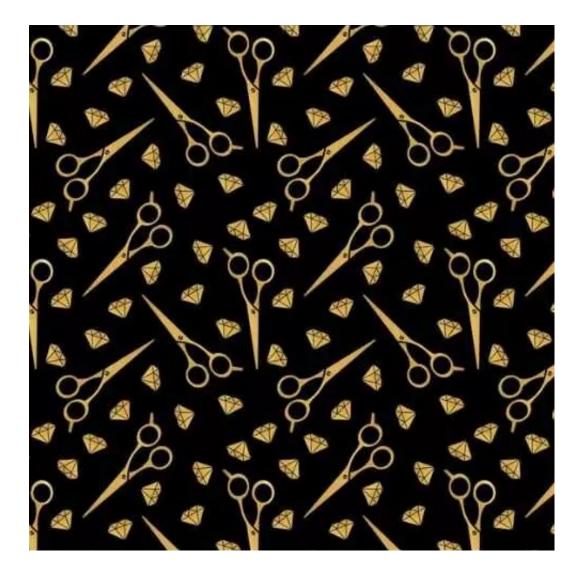

# **Product description**

Upholstered Bench Industrial Style LGM-5 HAMILTON-2811 | Width: 40 cm - 200 cm | Height: 40 cm - 50 cm | Depth: 30 cm - 40 cm |

Technical data

Product-Code:

| LGM-5                   |  |  |  |
|-------------------------|--|--|--|
| Catalogue number:       |  |  |  |
| 22359                   |  |  |  |
| Condition:              |  |  |  |
| New                     |  |  |  |
| Bench width:            |  |  |  |
| 40 cm - 200 cm          |  |  |  |
| Choose from parameter   |  |  |  |
| Bench height:           |  |  |  |
| 40 cm - 50 cm           |  |  |  |
| Choose from parameter   |  |  |  |
| Bench depth:            |  |  |  |
| 30 cm - 40 cm           |  |  |  |
| Choose from parameter   |  |  |  |
| Type of fabric:         |  |  |  |
| Choose from parameter   |  |  |  |
| Type of fabric (Photo): |  |  |  |
| HAMILTON-2811           |  |  |  |
|                         |  |  |  |
|                         |  |  |  |
|                         |  |  |  |
|                         |  |  |  |

**Height**: 40 cm , 45 cm , 50 cm **Depth**: 30 cm , 35 cm , 40 cm

Type of fabric: HAMILTON-2811 (Photo), ANDRE-1300, ANDRE-1301, ANDRE-1302, ANDRE-1303, ANDRE-1304, ANDRE-1305, ANDRE-1306, ANDRE-1307, ANDRE-1308, ANDRE-1309, ANDRE-1310, ART-DECO-VELVET-01, ART-DECO-VELVET-02, ART-DECO-VELVET-03, ART-DECO-VELVET-04, ART-DECO-VELVET-05, ART-DECO-VELVET-06, ART-DECO-VELVET-07, ART-DECO-VELVET-08, ART-DECO-VELVET-09, ART-DECO-VELVET-10...11 (write a comment in order), ATOS-111, ATOS-112, ATOS-113, ATOS-114, ATOS-115, ATOS-116, ATOS-117, ATOS-118, ATOS-119, ATOS-120...126 (write a comment in order), AURORA-2480, AURORA-2481, AURORA-2482, AURORA-2483, AURORA-2484, AURORA-2485, AURORA-2486, AURORA-2487, AURORA-2488, AURORA-2489...2505 (write a comment in order), BALOO-2071, BALOO-2072, BALOO-2073, BALOO-2074, BALOO-2076, BALOO-2077, BALOO-2078, BALOO-2079, BALOO-2081, BALOO-2082...2089 (write a comment in order), BLACK-WHITE-VELVET-01, BLACK-WHITE-VELVET-02, BLACK-WHITE-VELVET-03, BLACK-WHITE-VELVET-04, BLACK-WHITE-VELVET-05, BLACK-WHITE-VELVET-06, BLACK-WHITE-VELVET-07, BLACK-WHITE-VELVET-08, BLACK-WHITE-VELVET-09, BLACK-WHITE-VELVET-09, BLOOM-02, BLOOM-03, BLOOM-04, BLOOM-05, BLOOM-06, BLOOM-07, BLOOM-08, BLOOM-09, BLOOM-10, BRAID-3001, BRAID-3002,