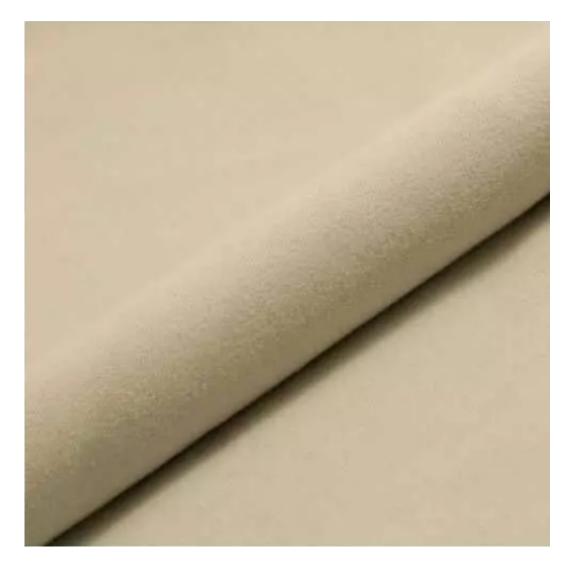

# **Product description**

Upholstered Bench Industrial Style LGM-5 HAMILTON-2811 | Width: 40 cm - 200 cm | Height: 40 cm - 50 cm | Depth: 30 cm - 40 cm |

Technical data

Product-Code:

| LGM-5                   |  |  |  |
|-------------------------|--|--|--|
| Catalogue number:       |  |  |  |
| 22359                   |  |  |  |
| Condition:              |  |  |  |
| New                     |  |  |  |
| Bench width:            |  |  |  |
| 40 cm - 200 cm          |  |  |  |
| Choose from parameter   |  |  |  |
| Bench height:           |  |  |  |
| 40 cm - 50 cm           |  |  |  |
| Choose from parameter   |  |  |  |
| Bench depth:            |  |  |  |
| 30 cm - 40 cm           |  |  |  |
| Choose from parameter   |  |  |  |
| Type of fabric:         |  |  |  |
| Choose from parameter   |  |  |  |
| Type of fabric (Photo): |  |  |  |
| HAMILTON-2811           |  |  |  |
|                         |  |  |  |
|                         |  |  |  |
|                         |  |  |  |
|                         |  |  |  |

**Height**: 40 cm , 45 cm , 50 cm **Depth**: 30 cm , 35 cm , 40 cm

Type of fabric: HAMILTON-2811 (Photo), ANDRE-1300, ANDRE-1301, ANDRE-1302, ANDRE-1303, ANDRE-1304, ANDRE-1305, ANDRE-1306, ANDRE-1307, ANDRE-1308, ANDRE-1309, ANDRE-1310, ART-DECO-VELVET-01, ART-DECO-VELVET-02, ART-DECO-VELVET-03, ART-DECO-VELVET-04, ART-DECO-VELVET-05, ART-DECO-VELVET-06, ART-DECO-VELVET-07, ART-DECO-VELVET-08, ART-DECO-VELVET-09, ART-DECO-VELVET-10...11 (write a comment in order), ATOS-111, ATOS-112, ATOS-113, ATOS-114, ATOS-115, ATOS-116, ATOS-117, ATOS-118, ATOS-119, ATOS-120...126 (write a comment in order), AURORA-2480, AURORA-2481, AURORA-2482, AURORA-2483, AURORA-2484, AURORA-2485, AURORA-2486, AURORA-2487, AURORA-2488, AURORA-2489...2505 (write a comment in order), BALOO-2071, BALOO-2072, BALOO-2073, BALOO-2074, BALOO-2076, BALOO-2077, BALOO-2078, BALOO-2079, BALOO-2081, BALOO-2082...2089 (write a comment in order), BLACK-WHITE-VELVET-01, BLACK-WHITE-VELVET-02, BLACK-WHITE-VELVET-03, BLACK-WHITE-VELVET-04, BLACK-WHITE-VELVET-05, BLACK-WHITE-VELVET-06, BLACK-WHITE-VELVET-07, BLACK-WHITE-VELVET-08, BLACK-WHITE-VELVET-09, BLACK-WHITE-VELVET-09, BLOOM-02, BLOOM-03, BLOOM-04, BLOOM-05, BLOOM-06, BLOOM-07, BLOOM-08, BLOOM-09, BLOOM-10, BRAID-3001, BRAID-3002,