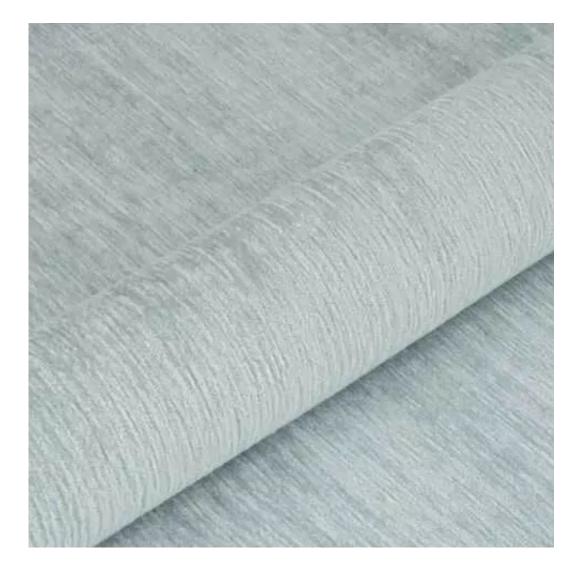

# **Product description**

Upholstered Bench Industrial Style LGM-5 HAMILTON-2811 | Width: 40 cm - 200 cm | Height: 40 cm - 50 cm | Depth: 30 cm - 40 cm |

Technical data

Product-Code:

| LGM-5                   |  |  |  |
|-------------------------|--|--|--|
| Catalogue number:       |  |  |  |
| 22359                   |  |  |  |
| Condition:              |  |  |  |
| New                     |  |  |  |
| Bench width:            |  |  |  |
| 40 cm - 200 cm          |  |  |  |
| Choose from parameter   |  |  |  |
| Bench height:           |  |  |  |
| 40 cm - 50 cm           |  |  |  |
| Choose from parameter   |  |  |  |
| Bench depth:            |  |  |  |
| 30 cm - 40 cm           |  |  |  |
| Choose from parameter   |  |  |  |
| Type of fabric:         |  |  |  |
| Choose from parameter   |  |  |  |
| Type of fabric (Photo): |  |  |  |
| HAMILTON-2811           |  |  |  |
|                         |  |  |  |
|                         |  |  |  |
|                         |  |  |  |
|                         |  |  |  |

FLORENCE-ECO-LEATHER

FLOWER-VELVET

FUSHION-ECO-LEATHER

GEODY

**HAMILTON** 

**HEXAGON-VELVET** 

HOLD-ME

**HUSK-VELVET** 

**Height**: 40 cm , 45 cm , 50 cm **Depth**: 30 cm , 35 cm , 40 cm

Type of fabric: HAMILTON-2811 (Photo), ANDRE-1300, ANDRE-1301, ANDRE-1302, ANDRE-1303, ANDRE-1304, ANDRE-1305, ANDRE-1306, ANDRE-1307, ANDRE-1308, ANDRE-1309, ANDRE-1310, ART-DECO-VELVET-01, ART-DECO-VELVET-02, ART-DECO-VELVET-03, ART-DECO-VELVET-04, ART-DECO-VELVET-05, ART-DECO-VELVET-06, ART-DECO-VELVET-07, ART-DECO-VELVET-08, ART-DECO-VELVET-09, ART-DECO-VELVET-10...11 (write a comment in order), ATOS-111, ATOS-112, ATOS-113, ATOS-114, ATOS-115, ATOS-116, ATOS-117, ATOS-118, ATOS-119, ATOS-120...126 (write a comment in order), AURORA-2480, AURORA-2481, AURORA-2482, AURORA-2483, AURORA-2484, AURORA-2485, AURORA-2486, AURORA-2487, AURORA-2488, AURORA-2489...2505 (write a comment in order), BALOO-2071, BALOO-2072, BALOO-2073, BALOO-2074, BALOO-2076, BALOO-2077, BALOO-2078, BALOO-2079, BALOO-2081, BALOO-2082...2089 (write a comment in order), BLACK-WHITE-VELVET-01, BLACK-WHITE-VELVET-02, BLACK-WHITE-VELVET-03, BLACK-WHITE-VELVET-04, BLACK-WHITE-VELVET-05, BLACK-WHITE-VELVET-06, BLACK-WHITE-VELVET-07, BLACK-WHITE-VELVET-08, BLACK-WHITE-VELVET-09, BLACK-WHITE-VELVET-09, BLOOM-02, BLOOM-03, BLOOM-04, BLOOM-05, BLOOM-06, BLOOM-07, BLOOM-08, BLOOM-09, BLOOM-10, BRAID-3001, BRAID-3002,