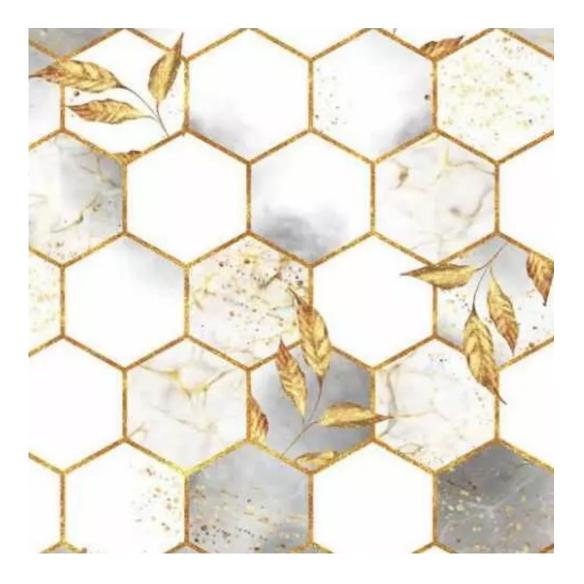

# **Product description**

Upholstered Bench Industrial Style LGM-5 HAMILTON-2811 | Width: 40 cm - 200 cm | Height: 40 cm - 50 cm | Depth: 30 cm - 40 cm |

Technical data

Product-Code:

| LGM-5                   |  |  |  |
|-------------------------|--|--|--|
| Catalogue number:       |  |  |  |
| 22359                   |  |  |  |
| Condition:              |  |  |  |
| New                     |  |  |  |
| Bench width:            |  |  |  |
| 40 cm - 200 cm          |  |  |  |
| Choose from parameter   |  |  |  |
| Bench height:           |  |  |  |
| 40 cm - 50 cm           |  |  |  |
| Choose from parameter   |  |  |  |
| Bench depth:            |  |  |  |
| 30 cm - 40 cm           |  |  |  |
| Choose from parameter   |  |  |  |
| Type of fabric:         |  |  |  |
| Choose from parameter   |  |  |  |
| Type of fabric (Photo): |  |  |  |
| HAMILTON-2811           |  |  |  |
|                         |  |  |  |
|                         |  |  |  |
|                         |  |  |  |
|                         |  |  |  |

FLORENCE-ECO-LEATHER

FLOWER-VELVET

FUSHION-ECO-LEATHER

GEODY

**HAMILTON** 

**HEXAGON-VELVET** 

HOLD-ME

**HUSK-VELVET** 

**Height**: 40 cm , 45 cm , 50 cm **Depth**: 30 cm , 35 cm , 40 cm

Type of fabric: HAMILTON-2811 (Photo), ANDRE-1300, ANDRE-1301, ANDRE-1302, ANDRE-1303, ANDRE-1304, ANDRE-1305, ANDRE-1306, ANDRE-1307, ANDRE-1308, ANDRE-1309, ANDRE-1310, ART-DECO-VELVET-01, ART-DECO-VELVET-02, ART-DECO-VELVET-03, ART-DECO-VELVET-04, ART-DECO-VELVET-05, ART-DECO-VELVET-06, ART-DECO-VELVET-07, ART-DECO-VELVET-08, ART-DECO-VELVET-09, ART-DECO-VELVET-10...11 (write a comment in order), ATOS-111, ATOS-112, ATOS-113, ATOS-114, ATOS-115, ATOS-116, ATOS-117, ATOS-118, ATOS-119, ATOS-120...126 (write a comment in order), AURORA-2480, AURORA-2481, AURORA-2482, AURORA-2483, AURORA-2484, AURORA-2485, AURORA-2486, AURORA-2487, AURORA-2488, AURORA-2489...2505 (write a comment in order), BALOO-2071, BALOO-2072, BALOO-2073, BALOO-2074, BALOO-2076, BALOO-2077, BALOO-2078, BALOO-2079, BALOO-2081, BALOO-2082...2089 (write a comment in order), BLACK-WHITE-VELVET-01, BLACK-WHITE-VELVET-02, BLACK-WHITE-VELVET-03, BLACK-WHITE-VELVET-04, BLACK-WHITE-VELVET-05, BLACK-WHITE-VELVET-06, BLACK-WHITE-VELVET-07, BLACK-WHITE-VELVET-08, BLACK-WHITE-VELVET-09, BLACK-WHITE-VELVET-09, BLOOM-02, BLOOM-03, BLOOM-04, BLOOM-05, BLOOM-06, BLOOM-07, BLOOM-08, BLOOM-09, BLOOM-10, BRAID-3001, BRAID-3002,