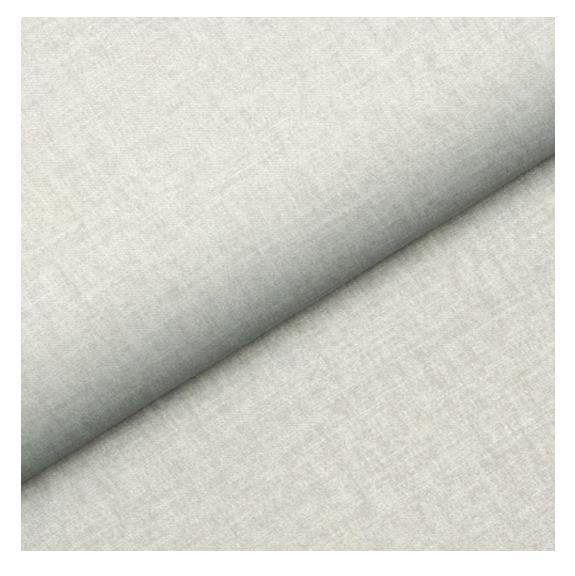

# **Product description**

Upholstered Bench Industrial Style LGM-5 HAMILTON-2811 | Width: 40 cm - 200 cm | Height: 40 cm - 50 cm | Depth: 30 cm - 40 cm |

Technical data

Product-Code:

| LGM-5                   |  |  |  |
|-------------------------|--|--|--|
| Catalogue number:       |  |  |  |
| 22359                   |  |  |  |
| Condition:              |  |  |  |
| New                     |  |  |  |
| Bench width:            |  |  |  |
| 40 cm - 200 cm          |  |  |  |
| Choose from parameter   |  |  |  |
| Bench height:           |  |  |  |
| 40 cm - 50 cm           |  |  |  |
| Choose from parameter   |  |  |  |
| Bench depth:            |  |  |  |
| 30 cm - 40 cm           |  |  |  |
| Choose from parameter   |  |  |  |
| Type of fabric:         |  |  |  |
| Choose from parameter   |  |  |  |
| Type of fabric (Photo): |  |  |  |
| HAMILTON-2811           |  |  |  |
|                         |  |  |  |
|                         |  |  |  |
|                         |  |  |  |
|                         |  |  |  |

**Height**: 40 cm , 45 cm , 50 cm **Depth**: 30 cm , 35 cm , 40 cm

Type of fabric: HAMILTON-2811 (Photo), ANDRE-1300, ANDRE-1301, ANDRE-1302, ANDRE-1303, ANDRE-1304, ANDRE-1305, ANDRE-1306, ANDRE-1307, ANDRE-1308, ANDRE-1309, ANDRE-1310, ART-DECO-VELVET-01, ART-DECO-VELVET-02, ART-DECO-VELVET-03, ART-DECO-VELVET-04, ART-DECO-VELVET-05, ART-DECO-VELVET-06, ART-DECO-VELVET-07, ART-DECO-VELVET-08, ART-DECO-VELVET-09, ART-DECO-VELVET-10...11 (write a comment in order), ATOS-111, ATOS-112, ATOS-113, ATOS-114, ATOS-115, ATOS-116, ATOS-117, ATOS-118, ATOS-119, ATOS-120...126 (write a comment in order), AURORA-2480, AURORA-2481, AURORA-2482, AURORA-2483, AURORA-2484, AURORA-2485, AURORA-2486, AURORA-2487, AURORA-2488, AURORA-2489...2505 (write a comment in order), BALOO-2071, BALOO-2072, BALOO-2073, BALOO-2074, BALOO-2076, BALOO-2077, BALOO-2078, BALOO-2079, BALOO-2081, BALOO-2082...2089 (write a comment in order), BLACK-WHITE-VELVET-01, BLACK-WHITE-VELVET-02, BLACK-WHITE-VELVET-03, BLACK-WHITE-VELVET-04, BLACK-WHITE-VELVET-05, BLACK-WHITE-VELVET-06, BLACK-WHITE-VELVET-07, BLACK-WHITE-VELVET-08, BLACK-WHITE-VELVET-09, BLACK-WHITE-VELVET-09, BLOOM-02, BLOOM-03, BLOOM-04, BLOOM-05, BLOOM-06, BLOOM-07, BLOOM-08, BLOOM-09, BLOOM-10, BRAID-3001, BRAID-3002,