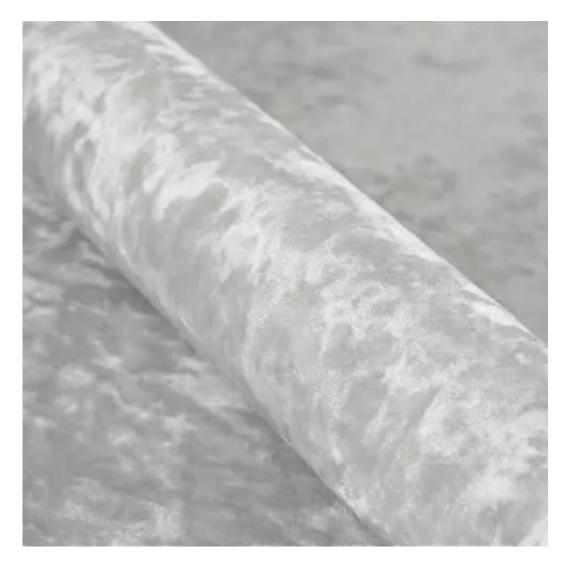

# **Product description**

Upholstered Bench Industrial Style LGM-5 HAMILTON-2811 | Width: 40 cm - 200 cm | Height: 40 cm - 50 cm | Depth: 30 cm - 40 cm |

Technical data

Product-Code:

| LGM-5                   |  |  |  |
|-------------------------|--|--|--|
| Catalogue number:       |  |  |  |
| 22359                   |  |  |  |
| Condition:              |  |  |  |
| New                     |  |  |  |
| Bench width:            |  |  |  |
| 40 cm - 200 cm          |  |  |  |
| Choose from parameter   |  |  |  |
| Bench height:           |  |  |  |
| 40 cm - 50 cm           |  |  |  |
| Choose from parameter   |  |  |  |
| Bench depth:            |  |  |  |
| 30 cm - 40 cm           |  |  |  |
| Choose from parameter   |  |  |  |
| Type of fabric:         |  |  |  |
| Choose from parameter   |  |  |  |
| Type of fabric (Photo): |  |  |  |
| HAMILTON-2811           |  |  |  |
|                         |  |  |  |
|                         |  |  |  |
|                         |  |  |  |
|                         |  |  |  |

**Height**: 40 cm , 45 cm , 50 cm **Depth**: 30 cm , 35 cm , 40 cm

Type of fabric: HAMILTON-2811 (Photo), ANDRE-1300, ANDRE-1301, ANDRE-1302, ANDRE-1303, ANDRE-1304, ANDRE-1305, ANDRE-1306, ANDRE-1307, ANDRE-1308, ANDRE-1309, ANDRE-1310, ART-DECO-VELVET-01, ART-DECO-VELVET-02, ART-DECO-VELVET-03, ART-DECO-VELVET-04, ART-DECO-VELVET-05, ART-DECO-VELVET-06, ART-DECO-VELVET-07, ART-DECO-VELVET-08, ART-DECO-VELVET-09, ART-DECO-VELVET-10...11 (write a comment in order), ATOS-111, ATOS-112, ATOS-113, ATOS-114, ATOS-115, ATOS-116, ATOS-117, ATOS-118, ATOS-119, ATOS-120...126 (write a comment in order), AURORA-2480, AURORA-2481, AURORA-2482, AURORA-2483, AURORA-2484, AURORA-2485, AURORA-2486, AURORA-2487, AURORA-2488, AURORA-2489...2505 (write a comment in order), BALOO-2071, BALOO-2072, BALOO-2073, BALOO-2074, BALOO-2076, BALOO-2077, BALOO-2078, BALOO-2079, BALOO-2081, BALOO-2082...2089 (write a comment in order), BLACK-WHITE-VELVET-01, BLACK-WHITE-VELVET-02, BLACK-WHITE-VELVET-03, BLACK-WHITE-VELVET-04, BLACK-WHITE-VELVET-05, BLACK-WHITE-VELVET-06, BLACK-WHITE-VELVET-07, BLACK-WHITE-VELVET-08, BLACK-WHITE-VELVET-09, BLACK-WHITE-VELVET-09, BLOOM-02, BLOOM-03, BLOOM-04, BLOOM-05, BLOOM-06, BLOOM-07, BLOOM-08, BLOOM-09, BLOOM-10, BRAID-3001, BRAID-3002,