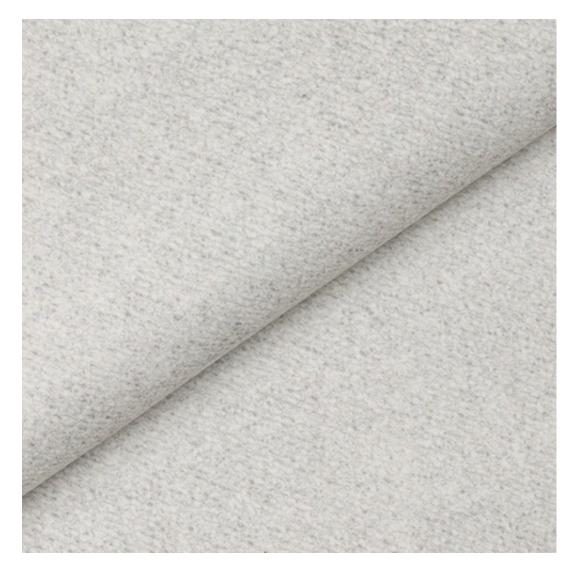

# **Product description**

Upholstered Bench Industrial Style LGM-5 HAMILTON-2811 | Width: 40 cm - 200 cm | Height: 40 cm - 50 cm | Depth: 30 cm - 40 cm |

Technical data

Product-Code:

| LGM-5                   |  |  |  |
|-------------------------|--|--|--|
| Catalogue number:       |  |  |  |
| 22359                   |  |  |  |
| Condition:              |  |  |  |
| New                     |  |  |  |
| Bench width:            |  |  |  |
| 40 cm - 200 cm          |  |  |  |
| Choose from parameter   |  |  |  |
| Bench height:           |  |  |  |
| 40 cm - 50 cm           |  |  |  |
| Choose from parameter   |  |  |  |
| Bench depth:            |  |  |  |
| 30 cm - 40 cm           |  |  |  |
| Choose from parameter   |  |  |  |
| Type of fabric:         |  |  |  |
| Choose from parameter   |  |  |  |
| Type of fabric (Photo): |  |  |  |
| HAMILTON-2811           |  |  |  |
|                         |  |  |  |
|                         |  |  |  |
|                         |  |  |  |
|                         |  |  |  |

FLORENCE-ECO-LEATHER

FLOWER-VELVET

FUSHION-ECO-LEATHER

GEODY

**HAMILTON** 

**HEXAGON-VELVET** 

HOLD-ME

**HUSK-VELVET** 