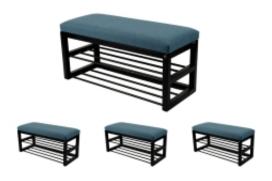

# **Upholstered Bench Industrial Style LGM-5 HAMILTON-2811**

| Number        | 22359            |
|---------------|------------------|
| Producer code | LGM-5            |
| Manufacturer  | Emra Wood Design |

# **Product description**

Upholstered Bench Industrial Style LGM-5 HAMILTON-2811 | Width: 40 cm - 200 cm | Height: 40 cm - 50 cm | Depth: 30 cm - 40 cm |

Technical data

Product-Code:

| LGM-5                   |  |  |  |
|-------------------------|--|--|--|
| Catalogue number:       |  |  |  |
| 22359                   |  |  |  |
| Condition:              |  |  |  |
| New                     |  |  |  |
| Bench width:            |  |  |  |
| 40 cm - 200 cm          |  |  |  |
| Choose from parameter   |  |  |  |
| Bench height:           |  |  |  |
| 40 cm - 50 cm           |  |  |  |
| Choose from parameter   |  |  |  |
| Bench depth:            |  |  |  |
| 30 cm - 40 cm           |  |  |  |
| Choose from parameter   |  |  |  |
| Type of fabric:         |  |  |  |
| Choose from parameter   |  |  |  |
| Type of fabric (Photo): |  |  |  |
| HAMILTON-2811           |  |  |  |
|                         |  |  |  |
|                         |  |  |  |
|                         |  |  |  |
|                         |  |  |  |

## Upholstered Bench Industrial Style LGM-5 HAMILTON-2811

- · A functional and practical bench for hallway, living room, bedroom, dressing room, bathroom, reception and office
- Some bench models have a practical shelf for shoes
- The frame and upholstery are made of the highest quality materials
- Production of the bench according to customer requirements

#### **Product features**

- Very high-quality and precise workmanship directly from the manufacturer
- The bench features an interchangeable seat to adapt the product to the future appearance of the room
- The bench does not require self-assembly and is delivered to the customer in its entirety
- Take a look at our fabric palette for more options
- We are at your disposal if you have any questions about the product
- By purchasing a product, you are buying a non-prefabricated item made according to specifications (selection of color, upholstery, materials, etc.)