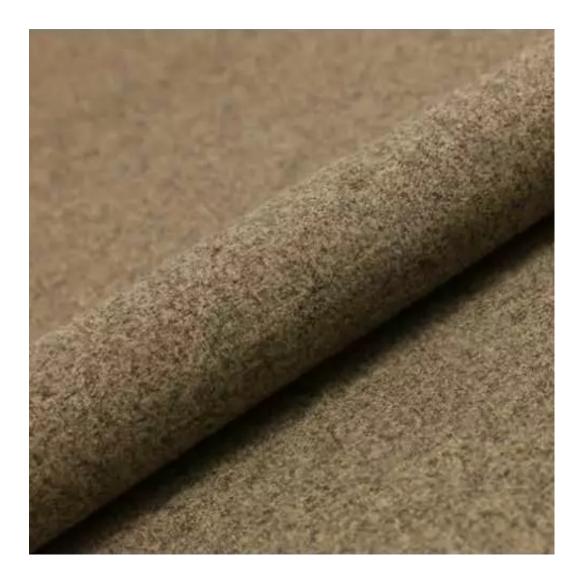

# **Product description**

Upholstered Bench Industrial Style LGM-5 HAMILTON-2808 | Width: 40 cm - 200 cm | Height: 40 cm - 50 cm | Depth: 30 cm - 40 cm |

Technical data

Product-Code:

| LGM-5                   |  |  |
|-------------------------|--|--|
| Catalogue number:       |  |  |
| 22358                   |  |  |
| Condition:              |  |  |
| New                     |  |  |
| Bench width:            |  |  |
| 40 cm - 200 cm          |  |  |
| Choose from parameter   |  |  |
| Bench height:           |  |  |
| 40 cm - 50 cm           |  |  |
| Choose from parameter   |  |  |
| Bench depth:            |  |  |
| 30 cm - 40 cm           |  |  |
| Choose from parameter   |  |  |
| Type of fabric:         |  |  |
| Choose from parameter   |  |  |
| Type of fabric (Photo): |  |  |
| HAMILTON-2808           |  |  |
|                         |  |  |
|                         |  |  |
|                         |  |  |

**Height**: 40 cm , 45 cm , 50 cm **Depth**: 30 cm , 35 cm , 40 cm

Type of fabric: HAMILTON-2808 (Photo), ANDRE-1300, ANDRE-1301, ANDRE-1302, ANDRE-1303, ANDRE-1304, ANDRE-1305, ANDRE-1306, ANDRE-1307, ANDRE-1308, ANDRE-1309, ANDRE-1310, ART-DECO-VELVET-01, ART-DECO-VELVET-02, ART-DECO-VELVET-03, ART-DECO-VELVET-04, ART-DECO-VELVET-05, ART-DECO-VELVET-06, ART-DECO-VELVET-07, ART-DECO-VELVET-08, ART-DECO-VELVET-09, ART-DECO-VELVET-10...11 (write a comment in order), ATOS-111, ATOS-112, ATOS-113, ATOS-114, ATOS-115, ATOS-116, ATOS-117, ATOS-118, ATOS-119, ATOS-120...126 (write a comment in order), AURORA-2480, AURORA-2481, AURORA-2482, AURORA-2483, AURORA-2484, AURORA-2485, AURORA-2486, AURORA-2487, AURORA-2488, AURORA-2489...2505 (write a comment in order), BALOO-2071, BALOO-2072, BALOO-2073, BALOO-2074, BALOO-2076, BALOO-2077, BALOO-2078, BALOO-2079, BALOO-2081, BALOO-2082...2089 (write a comment in order), BLACK-WHITE-VELVET-01, BLACK-WHITE-VELVET-02, BLACK-WHITE-VELVET-03, BLACK-WHITE-VELVET-04, BLACK-WHITE-VELVET-05, BLACK-WHITE-VELVET-06, BLACK-WHITE-VELVET-07, BLACK-WHITE-VELVET-08, BLACK-WHITE-VELVET-09, BLACK-WHITE-VELVET-09, BLOOM-02, BLOOM-03, BLOOM-04, BLOOM-05, BLOOM-06, BLOOM-07, BLOOM-08, BLOOM-09, BLOOM-10, BRAID-3001, BRAID-3002,