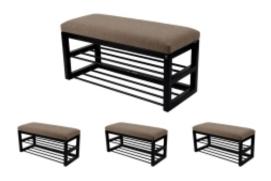

# **Upholstered Bench Industrial Style LGM-5 HAMILTON-2808**

| Number        | 22358            |
|---------------|------------------|
| Producer code | LGM-5            |
| Manufacturer  | Emra Wood Design |

# **Product description**

Upholstered Bench Industrial Style LGM-5 HAMILTON-2808 | Width: 40 cm - 200 cm | Height: 40 cm - 50 cm | Depth: 30 cm - 40 cm |

Technical data

Product-Code:

| LGM-5                   |  |  |
|-------------------------|--|--|
| Catalogue number:       |  |  |
| 22358                   |  |  |
| Condition:              |  |  |
| New                     |  |  |
| Bench width:            |  |  |
| 40 cm - 200 cm          |  |  |
| Choose from parameter   |  |  |
| Bench height:           |  |  |
| 40 cm - 50 cm           |  |  |
| Choose from parameter   |  |  |
| Bench depth:            |  |  |
| 30 cm - 40 cm           |  |  |
| Choose from parameter   |  |  |
| Type of fabric:         |  |  |
| Choose from parameter   |  |  |
| Type of fabric (Photo): |  |  |
| HAMILTON-2808           |  |  |
|                         |  |  |
|                         |  |  |
|                         |  |  |

### Upholstered Bench Industrial Style LGM-5 HAMILTON-2808

- · A functional and practical bench for hallway, living room, bedroom, dressing room, bathroom, reception and office
- Some bench models have a practical shelf for shoes
- The frame and upholstery are made of the highest quality materials
- Production of the bench according to customer requirements