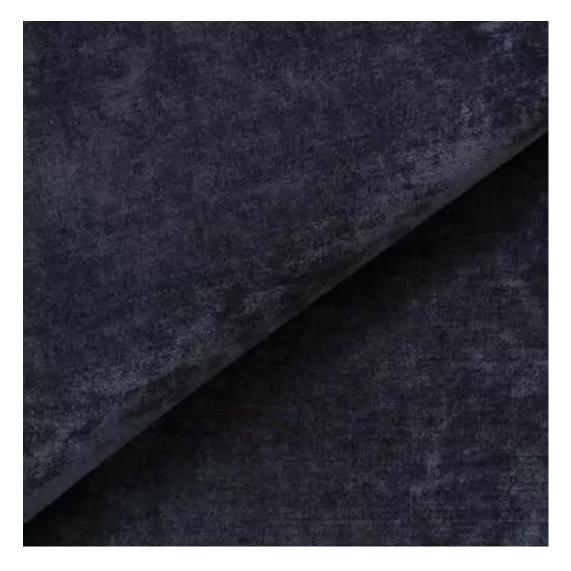

# **Product description**

Upholstered Bench Industrial Style LGM-5 HAMILTON-2808 | Width: 40 cm - 200 cm | Height: 40 cm - 50 cm | Depth: 30 cm - 40 cm |

Technical data

Product-Code:

| LGM-5                   |  |  |
|-------------------------|--|--|
| Catalogue number:       |  |  |
| 22358                   |  |  |
| Condition:              |  |  |
| New                     |  |  |
| Bench width:            |  |  |
| 40 cm - 200 cm          |  |  |
| Choose from parameter   |  |  |
| Bench height:           |  |  |
| 40 cm - 50 cm           |  |  |
| Choose from parameter   |  |  |
| Bench depth:            |  |  |
| 30 cm - 40 cm           |  |  |
| Choose from parameter   |  |  |
| Type of fabric:         |  |  |
| Choose from parameter   |  |  |
| Type of fabric (Photo): |  |  |
| HAMILTON-2808           |  |  |
|                         |  |  |
|                         |  |  |
|                         |  |  |

### Upholstered Bench Industrial Style LGM-5 HAMILTON-2808

- · A functional and practical bench for hallway, living room, bedroom, dressing room, bathroom, reception and office
- Some bench models have a practical shelf for shoes
- The frame and upholstery are made of the highest quality materials
- Production of the bench according to customer requirements