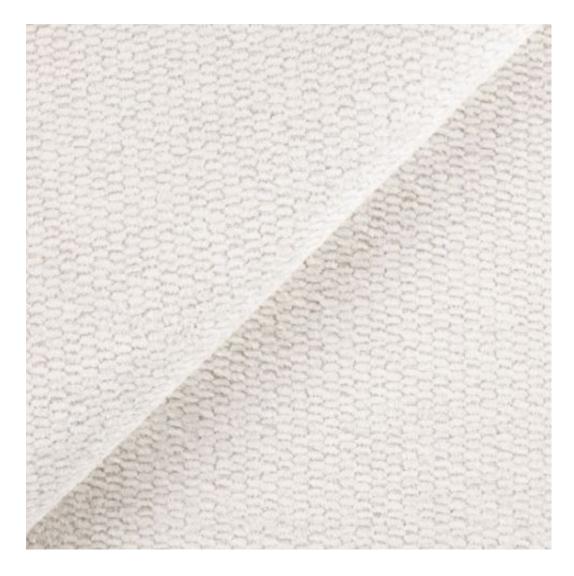

# **Product description**

Upholstered Bench Industrial Style LGM-5 HAMILTON-2808 | Width: 40 cm - 200 cm | Height: 40 cm - 50 cm | Depth: 30 cm - 40 cm |

Technical data

Product-Code:

| LGM-5                   |  |  |
|-------------------------|--|--|
| Catalogue number:       |  |  |
| 22358                   |  |  |
| Condition:              |  |  |
| New                     |  |  |
| Bench width:            |  |  |
| 40 cm - 200 cm          |  |  |
| Choose from parameter   |  |  |
| Bench height:           |  |  |
| 40 cm - 50 cm           |  |  |
| Choose from parameter   |  |  |
| Bench depth:            |  |  |
| 30 cm - 40 cm           |  |  |
| Choose from parameter   |  |  |
| Type of fabric:         |  |  |
| Choose from parameter   |  |  |
| Type of fabric (Photo): |  |  |
| HAMILTON-2808           |  |  |
|                         |  |  |
|                         |  |  |
|                         |  |  |

**Height**: 40 cm , 45 cm , 50 cm **Depth**: 30 cm , 35 cm , 40 cm

Type of fabric: HAMILTON-2808 (Photo), ANDRE-1300, ANDRE-1301, ANDRE-1302, ANDRE-1303, ANDRE-1304, ANDRE-1305, ANDRE-1306, ANDRE-1307, ANDRE-1308, ANDRE-1309, ANDRE-1310, ART-DECO-VELVET-01, ART-DECO-VELVET-02, ART-DECO-VELVET-03, ART-DECO-VELVET-04, ART-DECO-VELVET-05, ART-DECO-VELVET-06, ART-DECO-VELVET-07, ART-DECO-VELVET-08, ART-DECO-VELVET-09, ART-DECO-VELVET-10...11 (write a comment in order), ATOS-111, ATOS-112, ATOS-113, ATOS-114, ATOS-115, ATOS-116, ATOS-117, ATOS-118, ATOS-119, ATOS-120...126 (write a comment in order), AURORA-2480, AURORA-2481, AURORA-2482, AURORA-2483, AURORA-2484, AURORA-2485, AURORA-2486, AURORA-2487, AURORA-2488, AURORA-2489...2505 (write a comment in order), BALOO-2071, BALOO-2072, BALOO-2073, BALOO-2074, BALOO-2076, BALOO-2077, BALOO-2078, BALOO-2079, BALOO-2081, BALOO-2082...2089 (write a comment in order), BLACK-WHITE-VELVET-01, BLACK-WHITE-VELVET-02, BLACK-WHITE-VELVET-03, BLACK-WHITE-VELVET-04, BLACK-WHITE-VELVET-05, BLACK-WHITE-VELVET-06, BLACK-WHITE-VELVET-07, BLACK-WHITE-VELVET-08, BLACK-WHITE-VELVET-09, BLACK-WHITE-VELVET-09, BLOOM-02, BLOOM-03, BLOOM-04, BLOOM-05, BLOOM-06, BLOOM-07, BLOOM-08, BLOOM-09, BLOOM-10, BRAID-3001, BRAID-3002,