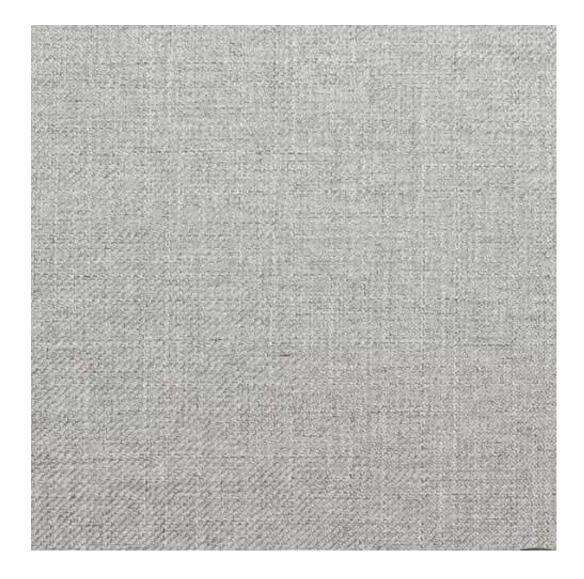

# **Product description**

Upholstered Bench Industrial Style LGM-5 HAMILTON-2808 | Width: 40 cm - 200 cm | Height: 40 cm - 50 cm | Depth: 30 cm - 40 cm |

Technical data

Product-Code:

| LGM-5                   |  |  |
|-------------------------|--|--|
| Catalogue number:       |  |  |
| 22358                   |  |  |
| Condition:              |  |  |
| New                     |  |  |
| Bench width:            |  |  |
| 40 cm - 200 cm          |  |  |
| Choose from parameter   |  |  |
| Bench height:           |  |  |
| 40 cm - 50 cm           |  |  |
| Choose from parameter   |  |  |
| Bench depth:            |  |  |
| 30 cm - 40 cm           |  |  |
| Choose from parameter   |  |  |
| Type of fabric:         |  |  |
| Choose from parameter   |  |  |
| Type of fabric (Photo): |  |  |
| HAMILTON-2808           |  |  |
|                         |  |  |
|                         |  |  |
|                         |  |  |

**Height**: 40 cm , 45 cm , 50 cm **Depth**: 30 cm , 35 cm , 40 cm

Type of fabric: HAMILTON-2808 (Photo), ANDRE-1300, ANDRE-1301, ANDRE-1302, ANDRE-1303, ANDRE-1304, ANDRE-1305, ANDRE-1306, ANDRE-1307, ANDRE-1308, ANDRE-1309, ANDRE-1310, ART-DECO-VELVET-01, ART-DECO-VELVET-02, ART-DECO-VELVET-03, ART-DECO-VELVET-04, ART-DECO-VELVET-05, ART-DECO-VELVET-06, ART-DECO-VELVET-07, ART-DECO-VELVET-08, ART-DECO-VELVET-09, ART-DECO-VELVET-10...11 (write a comment in order), ATOS-111, ATOS-112, ATOS-113, ATOS-114, ATOS-115, ATOS-116, ATOS-117, ATOS-118, ATOS-119, ATOS-120...126 (write a comment in order), AURORA-2480, AURORA-2481, AURORA-2482, AURORA-2483, AURORA-2484, AURORA-2485, AURORA-2486, AURORA-2487, AURORA-2488, AURORA-2489...2505 (write a comment in order), BALOO-2071, BALOO-2072, BALOO-2073, BALOO-2074, BALOO-2076, BALOO-2077, BALOO-2078, BALOO-2079, BALOO-2081, BALOO-2082...2089 (write a comment in order), BLACK-WHITE-VELVET-01, BLACK-WHITE-VELVET-02, BLACK-WHITE-VELVET-03, BLACK-WHITE-VELVET-04, BLACK-WHITE-VELVET-05, BLACK-WHITE-VELVET-06, BLACK-WHITE-VELVET-07, BLACK-WHITE-VELVET-08, BLACK-WHITE-VELVET-09, BLACK-WHITE-VELVET-09, BLOOM-02, BLOOM-03, BLOOM-04, BLOOM-05, BLOOM-06, BLOOM-07, BLOOM-08, BLOOM-09, BLOOM-10, BRAID-3001, BRAID-3002,