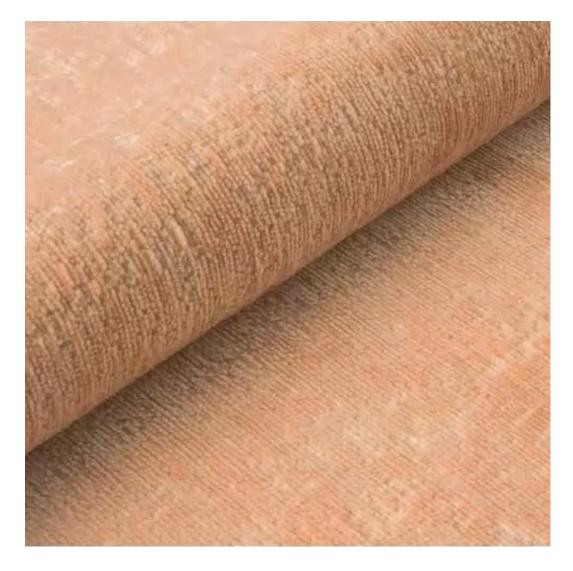

# **Product description**

Upholstered Bench Industrial Style LGM-5 HAMILTON-2808 | Width: 40 cm - 200 cm | Height: 40 cm - 50 cm | Depth: 30 cm - 40 cm |

Technical data

Product-Code:

| LGM-5                   |  |  |
|-------------------------|--|--|
| Catalogue number:       |  |  |
| 22358                   |  |  |
| Condition:              |  |  |
| New                     |  |  |
| Bench width:            |  |  |
| 40 cm - 200 cm          |  |  |
| Choose from parameter   |  |  |
| Bench height:           |  |  |
| 40 cm - 50 cm           |  |  |
| Choose from parameter   |  |  |
| Bench depth:            |  |  |
| 30 cm - 40 cm           |  |  |
| Choose from parameter   |  |  |
| Type of fabric:         |  |  |
| Choose from parameter   |  |  |
| Type of fabric (Photo): |  |  |
| HAMILTON-2808           |  |  |
|                         |  |  |
|                         |  |  |
|                         |  |  |

**Height**: 40 cm , 45 cm , 50 cm **Depth**: 30 cm , 35 cm , 40 cm

Type of fabric: HAMILTON-2808 (Photo), ANDRE-1300, ANDRE-1301, ANDRE-1302, ANDRE-1303, ANDRE-1304, ANDRE-1305, ANDRE-1306, ANDRE-1307, ANDRE-1308, ANDRE-1309, ANDRE-1310, ART-DECO-VELVET-01, ART-DECO-VELVET-02, ART-DECO-VELVET-03, ART-DECO-VELVET-04, ART-DECO-VELVET-05, ART-DECO-VELVET-06, ART-DECO-VELVET-07, ART-DECO-VELVET-08, ART-DECO-VELVET-09, ART-DECO-VELVET-10...11 (write a comment in order), ATOS-111, ATOS-112, ATOS-113, ATOS-114, ATOS-115, ATOS-116, ATOS-117, ATOS-118, ATOS-119, ATOS-120...126 (write a comment in order), AURORA-2480, AURORA-2481, AURORA-2482, AURORA-2483, AURORA-2484, AURORA-2485, AURORA-2486, AURORA-2487, AURORA-2488, AURORA-2489...2505 (write a comment in order), BALOO-2071, BALOO-2072, BALOO-2073, BALOO-2074, BALOO-2076, BALOO-2077, BALOO-2078, BALOO-2079, BALOO-2081, BALOO-2082...2089 (write a comment in order), BLACK-WHITE-VELVET-01, BLACK-WHITE-VELVET-02, BLACK-WHITE-VELVET-03, BLACK-WHITE-VELVET-04, BLACK-WHITE-VELVET-05, BLACK-WHITE-VELVET-06, BLACK-WHITE-VELVET-07, BLACK-WHITE-VELVET-08, BLACK-WHITE-VELVET-09, BLACK-WHITE-VELVET-09, BLOOM-02, BLOOM-03, BLOOM-04, BLOOM-05, BLOOM-06, BLOOM-07, BLOOM-08, BLOOM-09, BLOOM-10, BRAID-3001, BRAID-3002,