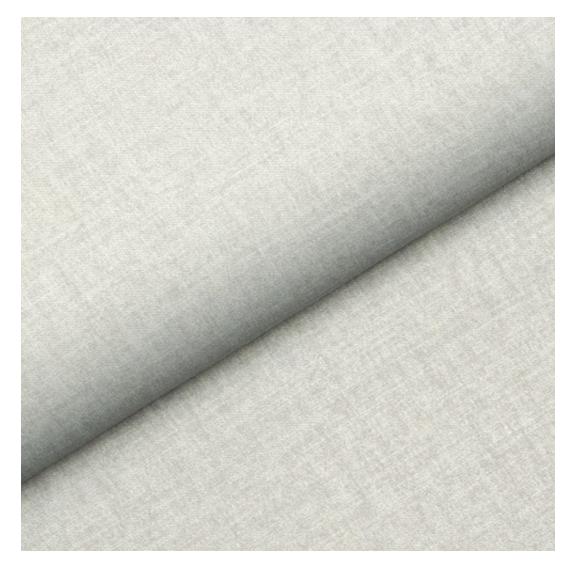

# **Product description**

Upholstered Bench Industrial Style LGM-5 HAMILTON-2808 | Width: 40 cm - 200 cm | Height: 40 cm - 50 cm | Depth: 30 cm - 40 cm |

Technical data

Product-Code:

| LGM-5                   |  |  |
|-------------------------|--|--|
| Catalogue number:       |  |  |
| 22358                   |  |  |
| Condition:              |  |  |
| New                     |  |  |
| Bench width:            |  |  |
| 40 cm - 200 cm          |  |  |
| Choose from parameter   |  |  |
| Bench height:           |  |  |
| 40 cm - 50 cm           |  |  |
| Choose from parameter   |  |  |
| Bench depth:            |  |  |
| 30 cm - 40 cm           |  |  |
| Choose from parameter   |  |  |
| Type of fabric:         |  |  |
| Choose from parameter   |  |  |
| Type of fabric (Photo): |  |  |
| HAMILTON-2808           |  |  |
|                         |  |  |
|                         |  |  |
|                         |  |  |

**Height**: 40 cm , 45 cm , 50 cm **Depth**: 30 cm , 35 cm , 40 cm

Type of fabric: HAMILTON-2808 (Photo), ANDRE-1300, ANDRE-1301, ANDRE-1302, ANDRE-1303, ANDRE-1304, ANDRE-1305, ANDRE-1306, ANDRE-1307, ANDRE-1308, ANDRE-1309, ANDRE-1310, ART-DECO-VELVET-01, ART-DECO-VELVET-02, ART-DECO-VELVET-03, ART-DECO-VELVET-04, ART-DECO-VELVET-05, ART-DECO-VELVET-06, ART-DECO-VELVET-07, ART-DECO-VELVET-08, ART-DECO-VELVET-09, ART-DECO-VELVET-10...11 (write a comment in order), ATOS-111, ATOS-112, ATOS-113, ATOS-114, ATOS-115, ATOS-116, ATOS-117, ATOS-118, ATOS-119, ATOS-120...126 (write a comment in order), AURORA-2480, AURORA-2481, AURORA-2482, AURORA-2483, AURORA-2484, AURORA-2485, AURORA-2486, AURORA-2487, AURORA-2488, AURORA-2489...2505 (write a comment in order), BALOO-2071, BALOO-2072, BALOO-2073, BALOO-2074, BALOO-2076, BALOO-2077, BALOO-2078, BALOO-2079, BALOO-2081, BALOO-2082...2089 (write a comment in order), BLACK-WHITE-VELVET-01, BLACK-WHITE-VELVET-02, BLACK-WHITE-VELVET-03, BLACK-WHITE-VELVET-04, BLACK-WHITE-VELVET-05, BLACK-WHITE-VELVET-06, BLACK-WHITE-VELVET-07, BLACK-WHITE-VELVET-08, BLACK-WHITE-VELVET-09, BLACK-WHITE-VELVET-09, BLOOM-02, BLOOM-03, BLOOM-04, BLOOM-05, BLOOM-06, BLOOM-07, BLOOM-08, BLOOM-09, BLOOM-10, BRAID-3001, BRAID-3002,