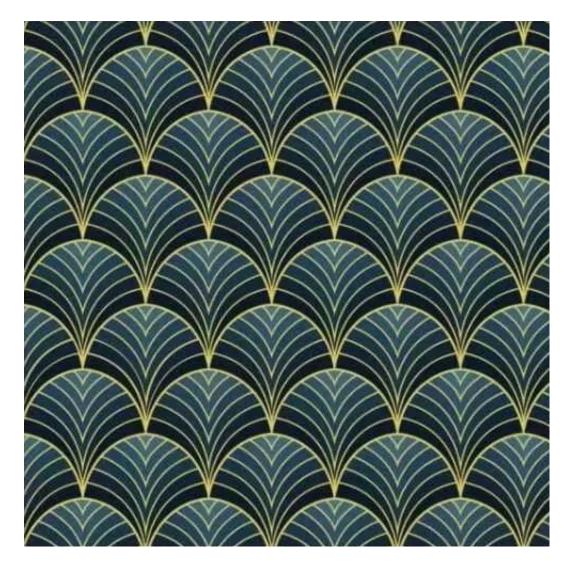

# **Product description**

Upholstered Bench Industrial Style LGM-5 HAMILTON-2808 | Width: 40 cm - 200 cm | Height: 40 cm - 50 cm | Depth: 30 cm - 40 cm |

Technical data

Product-Code:

| LGM-5                   |  |  |
|-------------------------|--|--|
| Catalogue number:       |  |  |
| 22358                   |  |  |
| Condition:              |  |  |
| New                     |  |  |
| Bench width:            |  |  |
| 40 cm - 200 cm          |  |  |
| Choose from parameter   |  |  |
| Bench height:           |  |  |
| 40 cm - 50 cm           |  |  |
| Choose from parameter   |  |  |
| Bench depth:            |  |  |
| 30 cm - 40 cm           |  |  |
| Choose from parameter   |  |  |
| Type of fabric:         |  |  |
| Choose from parameter   |  |  |
| Type of fabric (Photo): |  |  |
| HAMILTON-2808           |  |  |
|                         |  |  |
|                         |  |  |
|                         |  |  |

FLORENCE-ECO-LEATHER

FLOWER-VELVET

FUSHION-ECO-LEATHER

GEODY

**HAMILTON** 

**HEXAGON-VELVET** 

HOLD-ME

**HUSK-VELVET** 

**Height**: 40 cm , 45 cm , 50 cm **Depth**: 30 cm , 35 cm , 40 cm

Type of fabric: HAMILTON-2808 (Photo), ANDRE-1300, ANDRE-1301, ANDRE-1302, ANDRE-1303, ANDRE-1304, ANDRE-1305, ANDRE-1306, ANDRE-1307, ANDRE-1308, ANDRE-1309, ANDRE-1310, ART-DECO-VELVET-01, ART-DECO-VELVET-02, ART-DECO-VELVET-03, ART-DECO-VELVET-04, ART-DECO-VELVET-05, ART-DECO-VELVET-06, ART-DECO-VELVET-07, ART-DECO-VELVET-08, ART-DECO-VELVET-09, ART-DECO-VELVET-10...11 (write a comment in order), ATOS-111, ATOS-112, ATOS-113, ATOS-114, ATOS-115, ATOS-116, ATOS-117, ATOS-118, ATOS-119, ATOS-120...126 (write a comment in order), AURORA-2480, AURORA-2481, AURORA-2482, AURORA-2483, AURORA-2484, AURORA-2485, AURORA-2486, AURORA-2487, AURORA-2488, AURORA-2489...2505 (write a comment in order), BALOO-2071, BALOO-2072, BALOO-2073, BALOO-2074, BALOO-2076, BALOO-2077, BALOO-2078, BALOO-2079, BALOO-2081, BALOO-2082...2089 (write a comment in order), BLACK-WHITE-VELVET-01, BLACK-WHITE-VELVET-02, BLACK-WHITE-VELVET-03, BLACK-WHITE-VELVET-04, BLACK-WHITE-VELVET-05, BLACK-WHITE-VELVET-06, BLACK-WHITE-VELVET-07, BLACK-WHITE-VELVET-08, BLACK-WHITE-VELVET-09, BLACK-WHITE-VELVET-09, BLOOM-02, BLOOM-03, BLOOM-04, BLOOM-05, BLOOM-06, BLOOM-07, BLOOM-08, BLOOM-09, BLOOM-10, BRAID-3001, BRAID-3002,