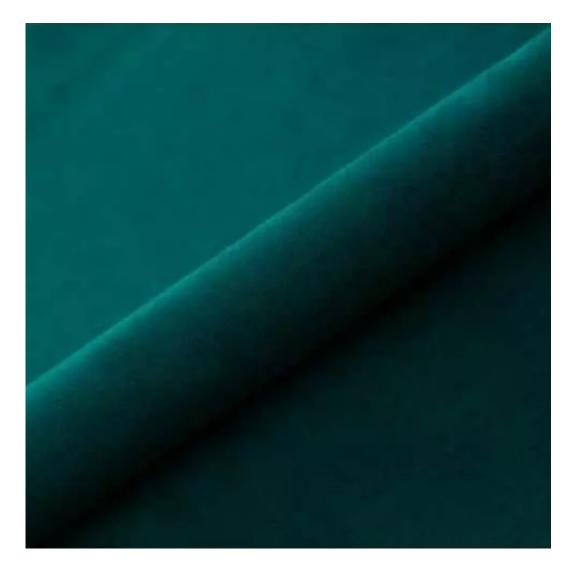

# **Product description**

Upholstered Bench Industrial Style LGM-5 HAMILTON-2808 | Width: 40 cm - 200 cm | Height: 40 cm - 50 cm | Depth: 30 cm - 40 cm |

Technical data

Product-Code:

| LGM-5                   |  |  |
|-------------------------|--|--|
| Catalogue number:       |  |  |
| 22358                   |  |  |
| Condition:              |  |  |
| New                     |  |  |
| Bench width:            |  |  |
| 40 cm - 200 cm          |  |  |
| Choose from parameter   |  |  |
| Bench height:           |  |  |
| 40 cm - 50 cm           |  |  |
| Choose from parameter   |  |  |
| Bench depth:            |  |  |
| 30 cm - 40 cm           |  |  |
| Choose from parameter   |  |  |
| Type of fabric:         |  |  |
| Choose from parameter   |  |  |
| Type of fabric (Photo): |  |  |
| HAMILTON-2808           |  |  |
|                         |  |  |
|                         |  |  |
|                         |  |  |

**Height**: 40 cm , 45 cm , 50 cm **Depth**: 30 cm , 35 cm , 40 cm

Type of fabric: HAMILTON-2808 (Photo), ANDRE-1300, ANDRE-1301, ANDRE-1302, ANDRE-1303, ANDRE-1304, ANDRE-1305, ANDRE-1306, ANDRE-1307, ANDRE-1308, ANDRE-1309, ANDRE-1310, ART-DECO-VELVET-01, ART-DECO-VELVET-02, ART-DECO-VELVET-03, ART-DECO-VELVET-04, ART-DECO-VELVET-05, ART-DECO-VELVET-06, ART-DECO-VELVET-07, ART-DECO-VELVET-08, ART-DECO-VELVET-09, ART-DECO-VELVET-10...11 (write a comment in order), ATOS-111, ATOS-112, ATOS-113, ATOS-114, ATOS-115, ATOS-116, ATOS-117, ATOS-118, ATOS-119, ATOS-120...126 (write a comment in order), AURORA-2480, AURORA-2481, AURORA-2482, AURORA-2483, AURORA-2484, AURORA-2485, AURORA-2486, AURORA-2487, AURORA-2488, AURORA-2489...2505 (write a comment in order), BALOO-2071, BALOO-2072, BALOO-2073, BALOO-2074, BALOO-2076, BALOO-2077, BALOO-2078, BALOO-2079, BALOO-2081, BALOO-2082...2089 (write a comment in order), BLACK-WHITE-VELVET-01, BLACK-WHITE-VELVET-02, BLACK-WHITE-VELVET-03, BLACK-WHITE-VELVET-04, BLACK-WHITE-VELVET-05, BLACK-WHITE-VELVET-06, BLACK-WHITE-VELVET-07, BLACK-WHITE-VELVET-08, BLACK-WHITE-VELVET-09, BLACK-WHITE-VELVET-09, BLOOM-02, BLOOM-03, BLOOM-04, BLOOM-05, BLOOM-06, BLOOM-07, BLOOM-08, BLOOM-09, BLOOM-10, BRAID-3001, BRAID-3002,