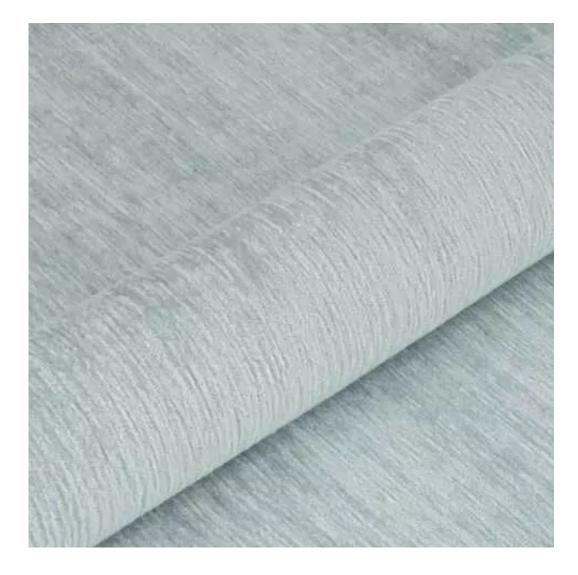

# **Product description**

Upholstered Bench Industrial Style LGM-5 HAMILTON-2807 | Width: 40 cm - 200 cm | Height: 40 cm - 50 cm | Depth: 30 cm - 40 cm |

Technical data

Product-Code:

| LGM-5                   |  |  |  |
|-------------------------|--|--|--|
| Catalogue number:       |  |  |  |
| 22357                   |  |  |  |
| Condition:              |  |  |  |
| New                     |  |  |  |
| Bench width:            |  |  |  |
| 40 cm - 200 cm          |  |  |  |
| Choose from parameter   |  |  |  |
| Bench height:           |  |  |  |
| 40 cm - 50 cm           |  |  |  |
| Choose from parameter   |  |  |  |
| Bench depth:            |  |  |  |
| 30 cm - 40 cm           |  |  |  |
| Choose from parameter   |  |  |  |
| Type of fabric:         |  |  |  |
| Choose from parameter   |  |  |  |
| Type of fabric (Photo): |  |  |  |
| HAMILTON-2807           |  |  |  |
|                         |  |  |  |
|                         |  |  |  |
|                         |  |  |  |
|                         |  |  |  |

**Height**: 40 cm , 45 cm , 50 cm **Depth**: 30 cm , 35 cm , 40 cm

Type of fabric: HAMILTON-2807 (Photo), ANDRE-1300, ANDRE-1301, ANDRE-1302, ANDRE-1303, ANDRE-1304, ANDRE-1305, ANDRE-1306, ANDRE-1307, ANDRE-1308, ANDRE-1309, ANDRE-1310, ART-DECO-VELVET-01, ART-DECO-VELVET-02, ART-DECO-VELVET-03, ART-DECO-VELVET-04, ART-DECO-VELVET-05, ART-DECO-VELVET-06, ART-DECO-VELVET-07, ART-DECO-VELVET-08, ART-DECO-VELVET-09, ART-DECO-VELVET-10...11 (write a comment in order), ATOS-111, ATOS-112, ATOS-113, ATOS-114, ATOS-115, ATOS-116, ATOS-117, ATOS-118, ATOS-119, ATOS-120...126 (write a comment in order), AURORA-2480, AURORA-2481, AURORA-2482, AURORA-2483, AURORA-2484, AURORA-2485, AURORA-2486, AURORA-2487, AURORA-2488, AURORA-2489...2505 (write a comment in order), BALOO-2071, BALOO-2072, BALOO-2073, BALOO-2074, BALOO-2076, BALOO-2077, BALOO-2078, BALOO-2079, BALOO-2081, BALOO-2082...2089 (write a comment in order), BLACK-WHITE-VELVET-01, BLACK-WHITE-VELVET-02, BLACK-WHITE-VELVET-03, BLACK-WHITE-VELVET-04, BLACK-WHITE-VELVET-05, BLACK-WHITE-VELVET-06, BLACK-WHITE-VELVET-07, BLACK-WHITE-VELVET-08, BLACK-WHITE-VELVET-09, BLACK-WHITE-VELVET-09, BLOOM-01, BLOOM-02, BLOOM-03, BLOOM-04, BLOOM-05, BLOOM-06, BLOOM-07, BLOOM-08, BLOOM-09, BLOOM-10, BRAID-3001, BRAID-3002,