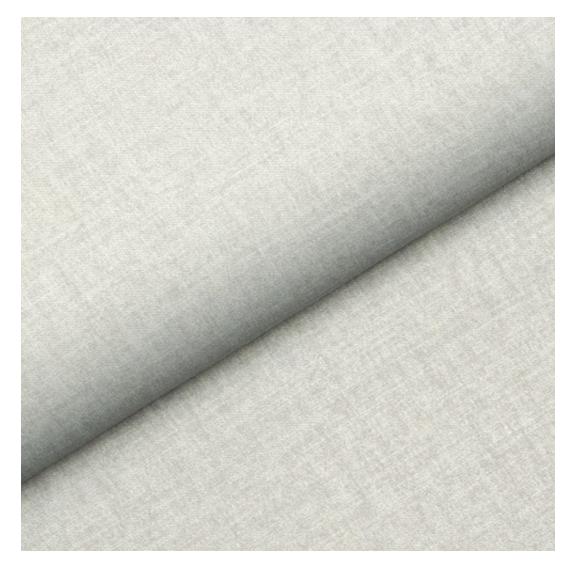

# **Product description**

Upholstered Bench Industrial Style LGM-5 HAMILTON-2807 | Width: 40 cm - 200 cm | Height: 40 cm - 50 cm | Depth: 30 cm - 40 cm |

Technical data

Product-Code:

| LGM-5                   |  |  |  |
|-------------------------|--|--|--|
| Catalogue number:       |  |  |  |
| 22357                   |  |  |  |
| Condition:              |  |  |  |
| New                     |  |  |  |
| Bench width:            |  |  |  |
| 40 cm - 200 cm          |  |  |  |
| Choose from parameter   |  |  |  |
| Bench height:           |  |  |  |
| 40 cm - 50 cm           |  |  |  |
| Choose from parameter   |  |  |  |
| Bench depth:            |  |  |  |
| 30 cm - 40 cm           |  |  |  |
| Choose from parameter   |  |  |  |
| Type of fabric:         |  |  |  |
| Choose from parameter   |  |  |  |
| Type of fabric (Photo): |  |  |  |
| HAMILTON-2807           |  |  |  |
|                         |  |  |  |
|                         |  |  |  |
|                         |  |  |  |
|                         |  |  |  |

**Height**: 40 cm , 45 cm , 50 cm **Depth**: 30 cm , 35 cm , 40 cm

Type of fabric: HAMILTON-2807 (Photo), ANDRE-1300, ANDRE-1301, ANDRE-1302, ANDRE-1303, ANDRE-1304, ANDRE-1305, ANDRE-1306, ANDRE-1307, ANDRE-1308, ANDRE-1309, ANDRE-1310, ART-DECO-VELVET-01, ART-DECO-VELVET-02, ART-DECO-VELVET-03, ART-DECO-VELVET-04, ART-DECO-VELVET-05, ART-DECO-VELVET-06, ART-DECO-VELVET-07, ART-DECO-VELVET-08, ART-DECO-VELVET-09, ART-DECO-VELVET-10...11 (write a comment in order), ATOS-111, ATOS-112, ATOS-113, ATOS-114, ATOS-115, ATOS-116, ATOS-117, ATOS-118, ATOS-119, ATOS-120...126 (write a comment in order), AURORA-2480, AURORA-2481, AURORA-2482, AURORA-2483, AURORA-2484, AURORA-2485, AURORA-2486, AURORA-2487, AURORA-2488, AURORA-2489...2505 (write a comment in order), BALOO-2071, BALOO-2072, BALOO-2073, BALOO-2074, BALOO-2076, BALOO-2077, BALOO-2078, BALOO-2079, BALOO-2081, BALOO-2082...2089 (write a comment in order), BLACK-WHITE-VELVET-01, BLACK-WHITE-VELVET-02, BLACK-WHITE-VELVET-03, BLACK-WHITE-VELVET-04, BLACK-WHITE-VELVET-05, BLACK-WHITE-VELVET-06, BLACK-WHITE-VELVET-07, BLACK-WHITE-VELVET-08, BLACK-WHITE-VELVET-09, BLACK-WHITE-VELVET-09, BLOOM-01, BLOOM-02, BLOOM-03, BLOOM-04, BLOOM-05, BLOOM-06, BLOOM-07, BLOOM-08, BLOOM-09, BLOOM-10, BRAID-3001, BRAID-3002,