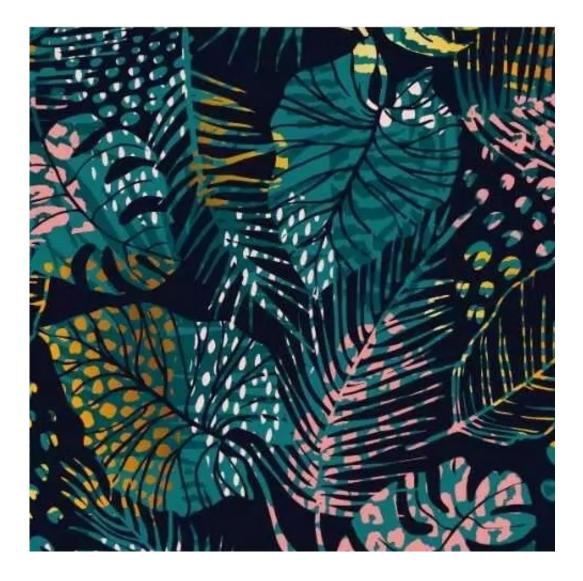

# **Product description**

Upholstered Bench Industrial Style LGM-5 HAMILTON-2807 | Width: 40 cm - 200 cm | Height: 40 cm - 50 cm | Depth: 30 cm - 40 cm |

Technical data

Product-Code:

| LGM-5                   |  |  |  |
|-------------------------|--|--|--|
| Catalogue number:       |  |  |  |
| 22357                   |  |  |  |
| Condition:              |  |  |  |
| New                     |  |  |  |
| Bench width:            |  |  |  |
| 40 cm - 200 cm          |  |  |  |
| Choose from parameter   |  |  |  |
| Bench height:           |  |  |  |
| 40 cm - 50 cm           |  |  |  |
| Choose from parameter   |  |  |  |
| Bench depth:            |  |  |  |
| 30 cm - 40 cm           |  |  |  |
| Choose from parameter   |  |  |  |
| Type of fabric:         |  |  |  |
| Choose from parameter   |  |  |  |
| Type of fabric (Photo): |  |  |  |
| HAMILTON-2807           |  |  |  |
|                         |  |  |  |
|                         |  |  |  |
|                         |  |  |  |
|                         |  |  |  |

FLORENCE-ECO-LEATHER

FLOWER-VELVET

FUSHION-ECO-LEATHER

GEODY

**HAMILTON** 

**HEXAGON-VELVET** 

HOLD-ME

**HUSK-VELVET** 