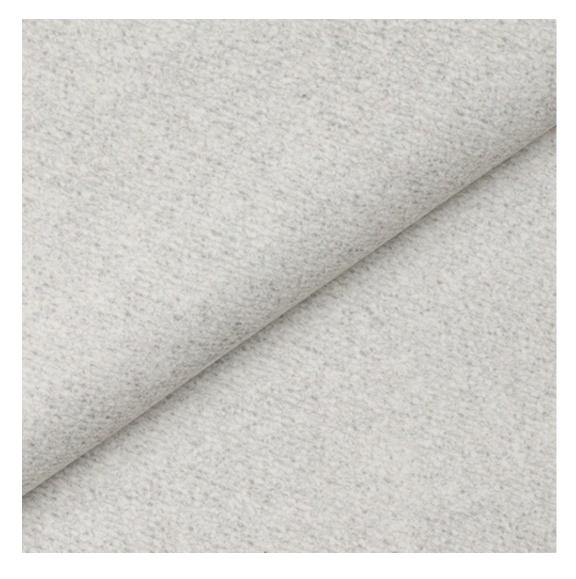

# **Product description**

Upholstered Bench Industrial Style LGM-5 HAMILTON-2807 | Width: 40 cm - 200 cm | Height: 40 cm - 50 cm | Depth: 30 cm - 40 cm |

Technical data

Product-Code:

| LGM-5                   |  |  |  |
|-------------------------|--|--|--|
| Catalogue number:       |  |  |  |
| 22357                   |  |  |  |
| Condition:              |  |  |  |
| New                     |  |  |  |
| Bench width:            |  |  |  |
| 40 cm - 200 cm          |  |  |  |
| Choose from parameter   |  |  |  |
| Bench height:           |  |  |  |
| 40 cm - 50 cm           |  |  |  |
| Choose from parameter   |  |  |  |
| Bench depth:            |  |  |  |
| 30 cm - 40 cm           |  |  |  |
| Choose from parameter   |  |  |  |
| Type of fabric:         |  |  |  |
| Choose from parameter   |  |  |  |
| Type of fabric (Photo): |  |  |  |
| HAMILTON-2807           |  |  |  |
|                         |  |  |  |
|                         |  |  |  |
|                         |  |  |  |
|                         |  |  |  |

FLORENCE-ECO-LEATHER

FLOWER-VELVET

FUSHION-ECO-LEATHER

GEODY

**HAMILTON** 

**HEXAGON-VELVET** 

HOLD-ME

**HUSK-VELVET** 

**Height**: 40 cm , 45 cm , 50 cm **Depth**: 30 cm , 35 cm , 40 cm

Type of fabric: HAMILTON-2807 (Photo), ANDRE-1300, ANDRE-1301, ANDRE-1302, ANDRE-1303, ANDRE-1304, ANDRE-1305, ANDRE-1306, ANDRE-1307, ANDRE-1308, ANDRE-1309, ANDRE-1310, ART-DECO-VELVET-01, ART-DECO-VELVET-02, ART-DECO-VELVET-03, ART-DECO-VELVET-04, ART-DECO-VELVET-05, ART-DECO-VELVET-06, ART-DECO-VELVET-07, ART-DECO-VELVET-08, ART-DECO-VELVET-09, ART-DECO-VELVET-10...11 (write a comment in order), ATOS-111, ATOS-112, ATOS-113, ATOS-114, ATOS-115, ATOS-116, ATOS-117, ATOS-118, ATOS-119, ATOS-120...126 (write a comment in order), AURORA-2480, AURORA-2481, AURORA-2482, AURORA-2483, AURORA-2484, AURORA-2485, AURORA-2486, AURORA-2487, AURORA-2488, AURORA-2489...2505 (write a comment in order), BALOO-2071, BALOO-2072, BALOO-2073, BALOO-2074, BALOO-2076, BALOO-2077, BALOO-2078, BALOO-2079, BALOO-2081, BALOO-2082...2089 (write a comment in order), BLACK-WHITE-VELVET-01, BLACK-WHITE-VELVET-02, BLACK-WHITE-VELVET-03, BLACK-WHITE-VELVET-04, BLACK-WHITE-VELVET-05, BLACK-WHITE-VELVET-06, BLACK-WHITE-VELVET-07, BLACK-WHITE-VELVET-08, BLACK-WHITE-VELVET-09, BLACK-WHITE-VELVET-09, BLOOM-01, BLOOM-02, BLOOM-03, BLOOM-04, BLOOM-05, BLOOM-06, BLOOM-07, BLOOM-08, BLOOM-09, BLOOM-10, BRAID-3001, BRAID-3002,