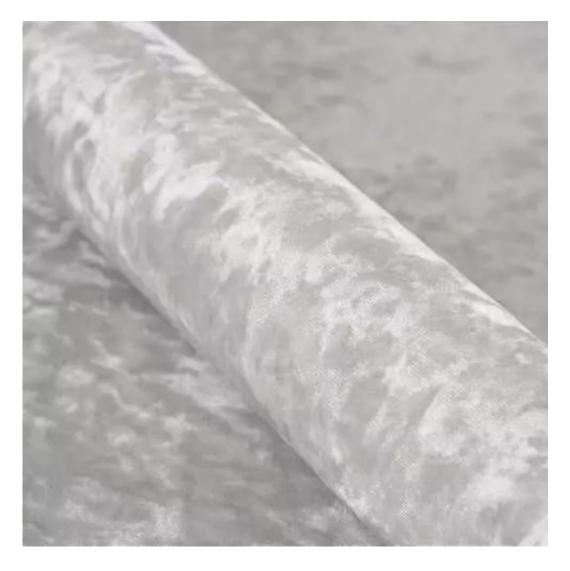

# **Product description**

Upholstered Bench Industrial Style LGM-5 HAMILTON-2807 | Width: 40 cm - 200 cm | Height: 40 cm - 50 cm | Depth: 30 cm - 40 cm |

Technical data

Product-Code:

| LGM-5                   |  |  |  |
|-------------------------|--|--|--|
| Catalogue number:       |  |  |  |
| 22357                   |  |  |  |
| Condition:              |  |  |  |
| New                     |  |  |  |
| Bench width:            |  |  |  |
| 40 cm - 200 cm          |  |  |  |
| Choose from parameter   |  |  |  |
| Bench height:           |  |  |  |
| 40 cm - 50 cm           |  |  |  |
| Choose from parameter   |  |  |  |
| Bench depth:            |  |  |  |
| 30 cm - 40 cm           |  |  |  |
| Choose from parameter   |  |  |  |
| Type of fabric:         |  |  |  |
| Choose from parameter   |  |  |  |
| Type of fabric (Photo): |  |  |  |
| HAMILTON-2807           |  |  |  |
|                         |  |  |  |
|                         |  |  |  |
|                         |  |  |  |
|                         |  |  |  |

**Height**: 40 cm , 45 cm , 50 cm **Depth**: 30 cm , 35 cm , 40 cm

Type of fabric: HAMILTON-2807 (Photo), ANDRE-1300, ANDRE-1301, ANDRE-1302, ANDRE-1303, ANDRE-1304, ANDRE-1305, ANDRE-1306, ANDRE-1307, ANDRE-1308, ANDRE-1309, ANDRE-1310, ART-DECO-VELVET-01, ART-DECO-VELVET-02, ART-DECO-VELVET-03, ART-DECO-VELVET-04, ART-DECO-VELVET-05, ART-DECO-VELVET-06, ART-DECO-VELVET-07, ART-DECO-VELVET-08, ART-DECO-VELVET-09, ART-DECO-VELVET-10...11 (write a comment in order), ATOS-111, ATOS-112, ATOS-113, ATOS-114, ATOS-115, ATOS-116, ATOS-117, ATOS-118, ATOS-119, ATOS-120...126 (write a comment in order), AURORA-2480, AURORA-2481, AURORA-2482, AURORA-2483, AURORA-2484, AURORA-2485, AURORA-2486, AURORA-2487, AURORA-2488, AURORA-2489...2505 (write a comment in order), BALOO-2071, BALOO-2072, BALOO-2073, BALOO-2074, BALOO-2076, BALOO-2077, BALOO-2078, BALOO-2079, BALOO-2081, BALOO-2082...2089 (write a comment in order), BLACK-WHITE-VELVET-01, BLACK-WHITE-VELVET-02, BLACK-WHITE-VELVET-03, BLACK-WHITE-VELVET-04, BLACK-WHITE-VELVET-05, BLACK-WHITE-VELVET-06, BLACK-WHITE-VELVET-07, BLACK-WHITE-VELVET-08, BLACK-WHITE-VELVET-09, BLACK-WHITE-VELVET-09, BLOOM-01, BLOOM-02, BLOOM-03, BLOOM-04, BLOOM-05, BLOOM-06, BLOOM-07, BLOOM-08, BLOOM-09, BLOOM-10, BRAID-3001, BRAID-3002,