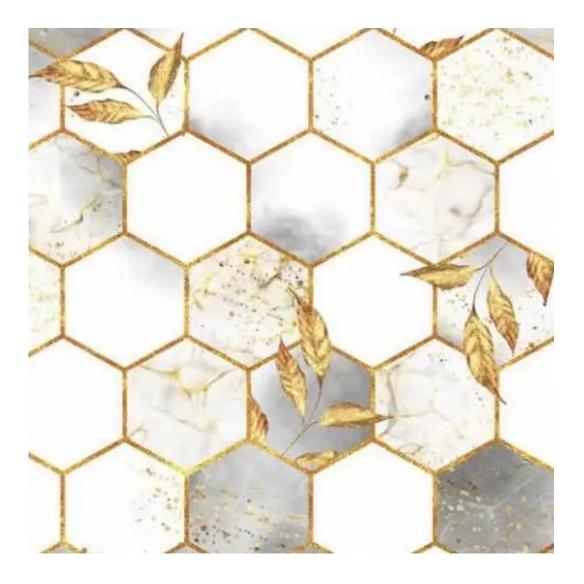

# **Product description**

Upholstered Bench Industrial Style LGM-5 HAMILTON-2807 | Width: 40 cm - 200 cm | Height: 40 cm - 50 cm | Depth: 30 cm - 40 cm |

Technical data

Product-Code:

| LGM-5                   |  |  |  |
|-------------------------|--|--|--|
| Catalogue number:       |  |  |  |
| 22357                   |  |  |  |
| Condition:              |  |  |  |
| New                     |  |  |  |
| Bench width:            |  |  |  |
| 40 cm - 200 cm          |  |  |  |
| Choose from parameter   |  |  |  |
| Bench height:           |  |  |  |
| 40 cm - 50 cm           |  |  |  |
| Choose from parameter   |  |  |  |
| Bench depth:            |  |  |  |
| 30 cm - 40 cm           |  |  |  |
| Choose from parameter   |  |  |  |
| Type of fabric:         |  |  |  |
| Choose from parameter   |  |  |  |
| Type of fabric (Photo): |  |  |  |
| HAMILTON-2807           |  |  |  |
|                         |  |  |  |
|                         |  |  |  |
|                         |  |  |  |
|                         |  |  |  |

**Height**: 40 cm , 45 cm , 50 cm **Depth**: 30 cm , 35 cm , 40 cm

Type of fabric: HAMILTON-2807 (Photo), ANDRE-1300, ANDRE-1301, ANDRE-1302, ANDRE-1303, ANDRE-1304, ANDRE-1305, ANDRE-1306, ANDRE-1307, ANDRE-1308, ANDRE-1309, ANDRE-1310, ART-DECO-VELVET-01, ART-DECO-VELVET-02, ART-DECO-VELVET-03, ART-DECO-VELVET-04, ART-DECO-VELVET-05, ART-DECO-VELVET-06, ART-DECO-VELVET-07, ART-DECO-VELVET-08, ART-DECO-VELVET-09, ART-DECO-VELVET-10...11 (write a comment in order), ATOS-111, ATOS-112, ATOS-113, ATOS-114, ATOS-115, ATOS-116, ATOS-117, ATOS-118, ATOS-119, ATOS-120...126 (write a comment in order), AURORA-2480, AURORA-2481, AURORA-2482, AURORA-2483, AURORA-2484, AURORA-2485, AURORA-2486, AURORA-2487, AURORA-2488, AURORA-2489...2505 (write a comment in order), BALOO-2071, BALOO-2072, BALOO-2073, BALOO-2074, BALOO-2076, BALOO-2077, BALOO-2078, BALOO-2079, BALOO-2081, BALOO-2082...2089 (write a comment in order), BLACK-WHITE-VELVET-01, BLACK-WHITE-VELVET-02, BLACK-WHITE-VELVET-03, BLACK-WHITE-VELVET-04, BLACK-WHITE-VELVET-05, BLACK-WHITE-VELVET-06, BLACK-WHITE-VELVET-07, BLACK-WHITE-VELVET-08, BLACK-WHITE-VELVET-09, BLACK-WHITE-VELVET-09, BLOOM-01, BLOOM-02, BLOOM-03, BLOOM-04, BLOOM-05, BLOOM-06, BLOOM-07, BLOOM-08, BLOOM-09, BLOOM-10, BRAID-3001, BRAID-3002,