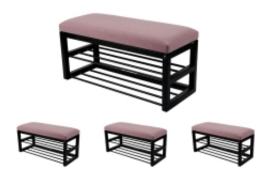

# **Upholstered Bench Industrial Style LGM-5 HAMILTON-2807**

| Number        | 22357            |
|---------------|------------------|
| Producer code | LGM-5            |
| Manufacturer  | Emra Wood Design |

# **Product description**

Upholstered Bench Industrial Style LGM-5 HAMILTON-2807 | Width: 40 cm - 200 cm | Height: 40 cm - 50 cm | Depth: 30 cm - 40 cm |

Technical data

Product-Code:

| LGM-5                   |  |  |  |
|-------------------------|--|--|--|
| Catalogue number:       |  |  |  |
| 22357                   |  |  |  |
| Condition:              |  |  |  |
| New                     |  |  |  |
| Bench width:            |  |  |  |
| 40 cm - 200 cm          |  |  |  |
| Choose from parameter   |  |  |  |
| Bench height:           |  |  |  |
| 40 cm - 50 cm           |  |  |  |
| Choose from parameter   |  |  |  |
| Bench depth:            |  |  |  |
| 30 cm - 40 cm           |  |  |  |
| Choose from parameter   |  |  |  |
| Type of fabric:         |  |  |  |
| Choose from parameter   |  |  |  |
| Type of fabric (Photo): |  |  |  |
| HAMILTON-2807           |  |  |  |
|                         |  |  |  |
|                         |  |  |  |
|                         |  |  |  |
|                         |  |  |  |

### Upholstered Bench Industrial Style LGM-5 HAMILTON-2807

- · A functional and practical bench for hallway, living room, bedroom, dressing room, bathroom, reception and office
- Some bench models have a practical shelf for shoes
- The frame and upholstery are made of the highest quality materials
- Production of the bench according to customer requirements

#### **Product features**

- Very high-quality and precise workmanship directly from the manufacturer
- The bench features an interchangeable seat to adapt the product to the future appearance of the room
- The bench does not require self-assembly and is delivered to the customer in its entirety
- Take a look at our fabric palette for more options
- We are at your disposal if you have any questions about the product
- By purchasing a product, you are buying a non-prefabricated item made according to specifications (selection of color, upholstery, materials, etc.)