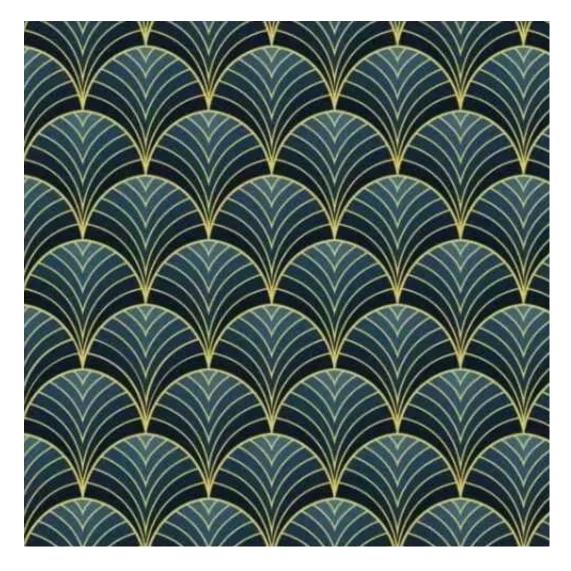

# **Product description**

Upholstered Bench Industrial Style LGM-5 HAMILTON-2805 | Width: 40 cm - 200 cm | Height: 40 cm - 50 cm | Depth: 30 cm - 40 cm |

Technical data

Product-Code:

| LGM-5                   |  |  |
|-------------------------|--|--|
| Catalogue number:       |  |  |
| 22356                   |  |  |
| Condition:              |  |  |
| New                     |  |  |
| Bench width:            |  |  |
| 40 cm - 200 cm          |  |  |
| Choose from parameter   |  |  |
| Bench height:           |  |  |
| 40 cm - 50 cm           |  |  |
| Choose from parameter   |  |  |
| Bench depth:            |  |  |
| 30 cm - 40 cm           |  |  |
| Choose from parameter   |  |  |
| Type of fabric:         |  |  |
| Choose from parameter   |  |  |
| Type of fabric (Photo): |  |  |
| HAMILTON-2805           |  |  |
|                         |  |  |
|                         |  |  |
|                         |  |  |

FLORENCE-ECO-LEATHER

FLOWER-VELVET

FUSHION-ECO-LEATHER

GEODY

**HAMILTON** 

**HEXAGON-VELVET** 

HOLD-ME

**HUSK-VELVET** 

**Height**: 40 cm , 45 cm , 50 cm **Depth**: 30 cm , 35 cm , 40 cm

Type of fabric: HAMILTON-2805 (Photo), ANDRE-1300, ANDRE-1301, ANDRE-1302, ANDRE-1303, ANDRE-1304, ANDRE-1305, ANDRE-1306, ANDRE-1307, ANDRE-1308, ANDRE-1309, ANDRE-1310, ART-DECO-VELVET-01, ART-DECO-VELVET-02, ART-DECO-VELVET-03, ART-DECO-VELVET-04, ART-DECO-VELVET-05, ART-DECO-VELVET-06, ART-DECO-VELVET-07, ART-DECO-VELVET-08, ART-DECO-VELVET-09, ART-DECO-VELVET-10...11 (write a comment in order), ATOS-111, ATOS-112, ATOS-113, ATOS-114, ATOS-115, ATOS-116, ATOS-117, ATOS-118, ATOS-119, ATOS-120...126 (write a comment in order), AURORA-2480, AURORA-2481, AURORA-2482, AURORA-2483, AURORA-2484, AURORA-2485, AURORA-2486, AURORA-2487, AURORA-2488, AURORA-2489...2505 (write a comment in order), BALOO-2071, BALOO-2072, BALOO-2073, BALOO-2074, BALOO-2076, BALOO-2077, BALOO-2078, BALOO-2079, BALOO-2081, BALOO-2082...2089 (write a comment in order), BLACK-WHITE-VELVET-01, BLACK-WHITE-VELVET-02, BLACK-WHITE-VELVET-03, BLACK-WHITE-VELVET-04, BLACK-WHITE-VELVET-05, BLACK-WHITE-VELVET-06, BLACK-WHITE-VELVET-07, BLACK-WHITE-VELVET-08, BLACK-WHITE-VELVET-09, BLACK-WHITE-VELVET-09, BLOOM-02, BLOOM-03, BLOOM-04, BLOOM-05, BLOOM-06, BLOOM-07, BLOOM-08, BLOOM-09, BLOOM-10, BRAID-3001, BRAID-3002,