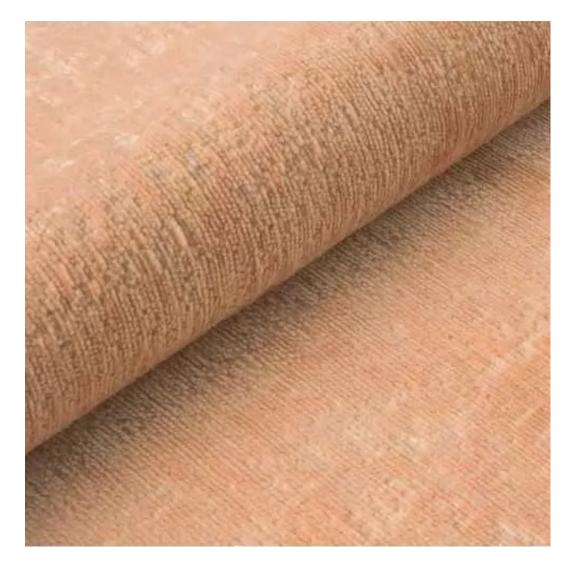

# **Product description**

Upholstered Bench Industrial Style LGM-5 HAMILTON-2805 | Width: 40 cm - 200 cm | Height: 40 cm - 50 cm | Depth: 30 cm - 40 cm |

Technical data

Product-Code:

| LGM-5                   |  |  |
|-------------------------|--|--|
| Catalogue number:       |  |  |
| 22356                   |  |  |
| Condition:              |  |  |
| New                     |  |  |
| Bench width:            |  |  |
| 40 cm - 200 cm          |  |  |
| Choose from parameter   |  |  |
| Bench height:           |  |  |
| 40 cm - 50 cm           |  |  |
| Choose from parameter   |  |  |
| Bench depth:            |  |  |
| 30 cm - 40 cm           |  |  |
| Choose from parameter   |  |  |
| Type of fabric:         |  |  |
| Choose from parameter   |  |  |
| Type of fabric (Photo): |  |  |
| HAMILTON-2805           |  |  |
|                         |  |  |
|                         |  |  |
|                         |  |  |

FLORENCE-ECO-LEATHER

FLOWER-VELVET

FUSHION-ECO-LEATHER

GEODY

**HAMILTON** 

**HEXAGON-VELVET** 

HOLD-ME

**HUSK-VELVET** 