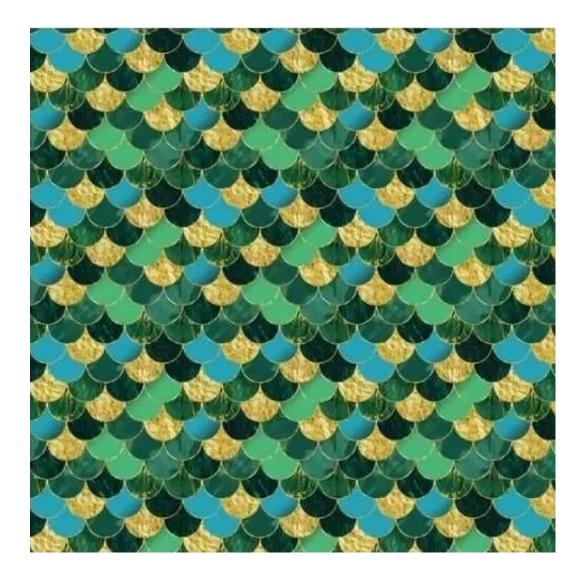

# **Product description**

Upholstered Bench Industrial Style LGM-5 HAMILTON-2805 | Width: 40 cm - 200 cm | Height: 40 cm - 50 cm | Depth: 30 cm - 40 cm |

Technical data

Product-Code:

| LGM-5                   |  |  |
|-------------------------|--|--|
| Catalogue number:       |  |  |
| 22356                   |  |  |
| Condition:              |  |  |
| New                     |  |  |
| Bench width:            |  |  |
| 40 cm - 200 cm          |  |  |
| Choose from parameter   |  |  |
| Bench height:           |  |  |
| 40 cm - 50 cm           |  |  |
| Choose from parameter   |  |  |
| Bench depth:            |  |  |
| 30 cm - 40 cm           |  |  |
| Choose from parameter   |  |  |
| Type of fabric:         |  |  |
| Choose from parameter   |  |  |
| Type of fabric (Photo): |  |  |
| HAMILTON-2805           |  |  |
|                         |  |  |
|                         |  |  |
|                         |  |  |

FLORENCE-ECO-LEATHER

FLOWER-VELVET

FUSHION-ECO-LEATHER

GEODY

**HAMILTON** 

**HEXAGON-VELVET** 

HOLD-ME

**HUSK-VELVET** 

**Height**: 40 cm , 45 cm , 50 cm **Depth**: 30 cm , 35 cm , 40 cm

Type of fabric: HAMILTON-2805 (Photo), ANDRE-1300, ANDRE-1301, ANDRE-1302, ANDRE-1303, ANDRE-1304, ANDRE-1305, ANDRE-1306, ANDRE-1307, ANDRE-1308, ANDRE-1309, ANDRE-1310, ART-DECO-VELVET-01, ART-DECO-VELVET-02, ART-DECO-VELVET-03, ART-DECO-VELVET-04, ART-DECO-VELVET-05, ART-DECO-VELVET-06, ART-DECO-VELVET-07, ART-DECO-VELVET-08, ART-DECO-VELVET-09, ART-DECO-VELVET-10...11 (write a comment in order), ATOS-111, ATOS-112, ATOS-113, ATOS-114, ATOS-115, ATOS-116, ATOS-117, ATOS-118, ATOS-119, ATOS-120...126 (write a comment in order), AURORA-2480, AURORA-2481, AURORA-2482, AURORA-2483, AURORA-2484, AURORA-2485, AURORA-2486, AURORA-2487, AURORA-2488, AURORA-2489...2505 (write a comment in order), BALOO-2071, BALOO-2072, BALOO-2073, BALOO-2074, BALOO-2076, BALOO-2077, BALOO-2078, BALOO-2079, BALOO-2081, BALOO-2082...2089 (write a comment in order), BLACK-WHITE-VELVET-01, BLACK-WHITE-VELVET-02, BLACK-WHITE-VELVET-03, BLACK-WHITE-VELVET-04, BLACK-WHITE-VELVET-05, BLACK-WHITE-VELVET-06, BLACK-WHITE-VELVET-07, BLACK-WHITE-VELVET-08, BLACK-WHITE-VELVET-09, BLACK-WHITE-VELVET-09, BLOOM-02, BLOOM-03, BLOOM-04, BLOOM-05, BLOOM-06, BLOOM-07, BLOOM-08, BLOOM-09, BLOOM-10, BRAID-3001, BRAID-3002,