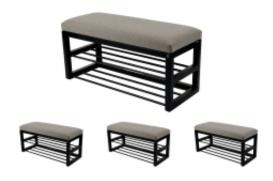

# **Upholstered Bench Industrial Style LGM-5 HAMILTON-2805**

| Number        | 22356            |
|---------------|------------------|
| Producer code | LGM-5            |
| Manufacturer  | Emra Wood Design |

# **Product description**

Upholstered Bench Industrial Style LGM-5 HAMILTON-2805 | Width: 40 cm - 200 cm | Height: 40 cm - 50 cm | Depth: 30 cm - 40 cm |

Technical data

Product-Code:

| LGM-5                   |  |  |
|-------------------------|--|--|
| Catalogue number:       |  |  |
| 22356                   |  |  |
| Condition:              |  |  |
| New                     |  |  |
| Bench width:            |  |  |
| 40 cm - 200 cm          |  |  |
| Choose from parameter   |  |  |
| Bench height:           |  |  |
| 40 cm - 50 cm           |  |  |
| Choose from parameter   |  |  |
| Bench depth:            |  |  |
| 30 cm - 40 cm           |  |  |
| Choose from parameter   |  |  |
| Type of fabric:         |  |  |
| Choose from parameter   |  |  |
| Type of fabric (Photo): |  |  |
| HAMILTON-2805           |  |  |
|                         |  |  |
|                         |  |  |
|                         |  |  |

### Upholstered Bench Industrial Style LGM-5 HAMILTON-2805

- · A functional and practical bench for hallway, living room, bedroom, dressing room, bathroom, reception and office
- Some bench models have a practical shelf for shoes
- The frame and upholstery are made of the highest quality materials
- Production of the bench according to customer requirements

#### **Product features**

- Very high-quality and precise workmanship directly from the manufacturer
- The bench features an interchangeable seat to adapt the product to the future appearance of the room
- The bench does not require self-assembly and is delivered to the customer in its entirety
- Take a look at our fabric palette for more options
- We are at your disposal if you have any questions about the product
- By purchasing a product, you are buying a non-prefabricated item made according to specifications (selection of color, upholstery, materials, etc.)