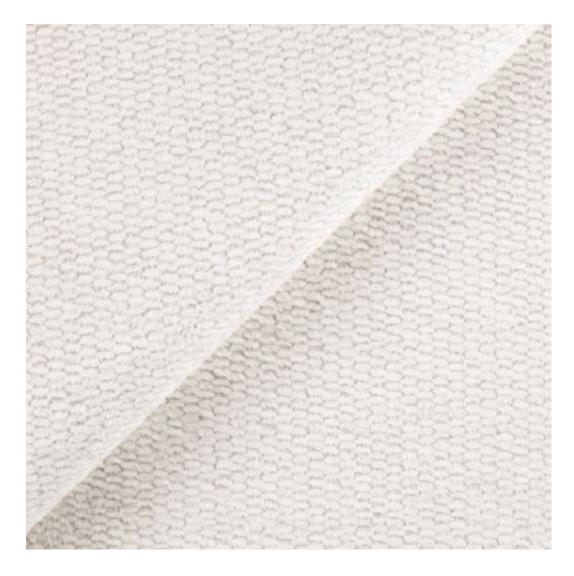

# **Product description**

Upholstered Bench Industrial Style LGM-5 HAMILTON-2805 | Width: 40 cm - 200 cm | Height: 40 cm - 50 cm | Depth: 30 cm - 40 cm |

Technical data

Product-Code:

| LGM-5                   |  |  |
|-------------------------|--|--|
| Catalogue number:       |  |  |
| 22356                   |  |  |
| Condition:              |  |  |
| New                     |  |  |
| Bench width:            |  |  |
| 40 cm - 200 cm          |  |  |
| Choose from parameter   |  |  |
| Bench height:           |  |  |
| 40 cm - 50 cm           |  |  |
| Choose from parameter   |  |  |
| Bench depth:            |  |  |
| 30 cm - 40 cm           |  |  |
| Choose from parameter   |  |  |
| Type of fabric:         |  |  |
| Choose from parameter   |  |  |
| Type of fabric (Photo): |  |  |
| HAMILTON-2805           |  |  |
|                         |  |  |
|                         |  |  |
|                         |  |  |

FLORENCE-ECO-LEATHER

FLOWER-VELVET

FUSHION-ECO-LEATHER

GEODY

**HAMILTON** 

**HEXAGON-VELVET** 

HOLD-ME

**HUSK-VELVET** 