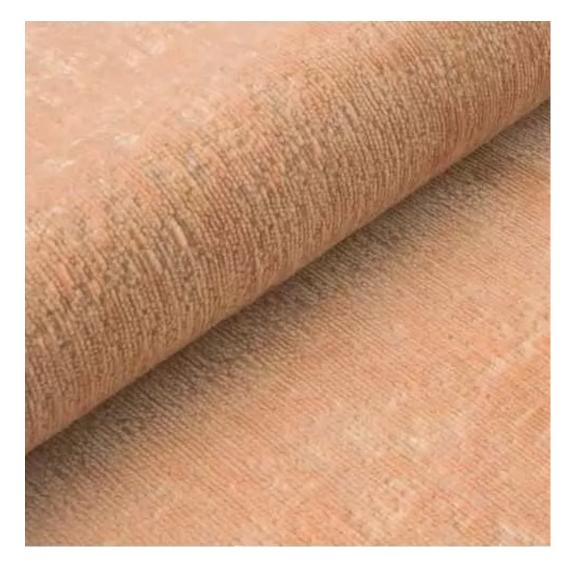

# **Product description**

Upholstered Bench Industrial Style LGM-5 HAMILTON-2803 | Width: 40 cm - 200 cm | Height: 40 cm - 50 cm | Depth: 30 cm - 40 cm |

Technical data

Product-Code:

| LGM-5                   |  |  |  |
|-------------------------|--|--|--|
| Catalogue number:       |  |  |  |
| 22355                   |  |  |  |
| Condition:              |  |  |  |
| New                     |  |  |  |
| Bench width:            |  |  |  |
| 40 cm - 200 cm          |  |  |  |
| Choose from parameter   |  |  |  |
| Bench height:           |  |  |  |
| 40 cm - 50 cm           |  |  |  |
| Choose from parameter   |  |  |  |
| Bench depth:            |  |  |  |
| 30 cm - 40 cm           |  |  |  |
| Choose from parameter   |  |  |  |
| Type of fabric:         |  |  |  |
| Choose from parameter   |  |  |  |
| Type of fabric (Photo): |  |  |  |
| HAMILTON-2803           |  |  |  |
|                         |  |  |  |
|                         |  |  |  |
|                         |  |  |  |

**Height**: 40 cm , 45 cm , 50 cm **Depth**: 30 cm , 35 cm , 40 cm

Type of fabric: HAMILTON-2803 (Photo), ANDRE-1300, ANDRE-1301, ANDRE-1302, ANDRE-1303, ANDRE-1304, ANDRE-1305, ANDRE-1306, ANDRE-1307, ANDRE-1308, ANDRE-1309, ANDRE-1310, ART-DECO-VELVET-01, ART-DECO-VELVET-02, ART-DECO-VELVET-03, ART-DECO-VELVET-04, ART-DECO-VELVET-05, ART-DECO-VELVET-06, ART-DECO-VELVET-07, ART-DECO-VELVET-08, ART-DECO-VELVET-09, ART-DECO-VELVET-10...11 (write a comment in order), ATOS-111, ATOS-112, ATOS-113, ATOS-114, ATOS-115, ATOS-116, ATOS-117, ATOS-118, ATOS-119, ATOS-120...126 (write a comment in order), AURORA-2480, AURORA-2481, AURORA-2482, AURORA-2483, AURORA-2484, AURORA-2485, AURORA-2486, AURORA-2487, AURORA-2488, AURORA-2489...2505 (write a comment in order), BALOO-2071, BALOO-2072, BALOO-2073, BALOO-2074, BALOO-2076, BALOO-2077, BALOO-2078, BALOO-2079, BALOO-2081, BALOO-2082...2089 (write a comment in order), BLACK-WHITE-VELVET-01, BLACK-WHITE-VELVET-02, BLACK-WHITE-VELVET-03, BLACK-WHITE-VELVET-04, BLACK-WHITE-VELVET-05, BLACK-WHITE-VELVET-06, BLACK-WHITE-VELVET-07, BLACK-WHITE-VELVET-08, BLACK-WHITE-VELVET-09, BLACK-WHITE-VELVET-09, BLOOM-02, BLOOM-03, BLOOM-04, BLOOM-05, BLOOM-06, BLOOM-07, BLOOM-08, BLOOM-09, BLOOM-10, BRAID-3001, BRAID-3002,