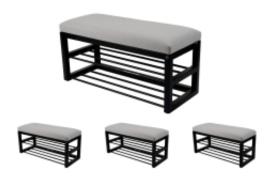

# **Upholstered Bench Industrial Style LGM-5 HAMILTON-2803**

| Number        | 22355            |
|---------------|------------------|
| Producer code | LGM-5            |
| Manufacturer  | Emra Wood Design |

# **Product description**

Upholstered Bench Industrial Style LGM-5 HAMILTON-2803 | Width: 40 cm - 200 cm | Height: 40 cm - 50 cm | Depth: 30 cm - 40 cm |

Technical data

Product-Code:

| LGM-5                   |  |  |  |
|-------------------------|--|--|--|
| Catalogue number:       |  |  |  |
| 22355                   |  |  |  |
| Condition:              |  |  |  |
| New                     |  |  |  |
| Bench width:            |  |  |  |
| 40 cm - 200 cm          |  |  |  |
| Choose from parameter   |  |  |  |
| Bench height:           |  |  |  |
| 40 cm - 50 cm           |  |  |  |
| Choose from parameter   |  |  |  |
| Bench depth:            |  |  |  |
| 30 cm - 40 cm           |  |  |  |
| Choose from parameter   |  |  |  |
| Type of fabric:         |  |  |  |
| Choose from parameter   |  |  |  |
| Type of fabric (Photo): |  |  |  |
| HAMILTON-2803           |  |  |  |
|                         |  |  |  |
|                         |  |  |  |
|                         |  |  |  |

## Upholstered Bench Industrial Style LGM-5 HAMILTON-2803

- · A functional and practical bench for hallway, living room, bedroom, dressing room, bathroom, reception and office
- Some bench models have a practical shelf for shoes
- The frame and upholstery are made of the highest quality materials
- Production of the bench according to customer requirements

#### **Product features**

- Very high-quality and precise workmanship directly from the manufacturer
- The bench features an interchangeable seat to adapt the product to the future appearance of the room
- The bench does not require self-assembly and is delivered to the customer in its entirety
- Take a look at our fabric palette for more options
- We are at your disposal if you have any questions about the product
- By purchasing a product, you are buying a non-prefabricated item made according to specifications (selection of color, upholstery, materials, etc.)