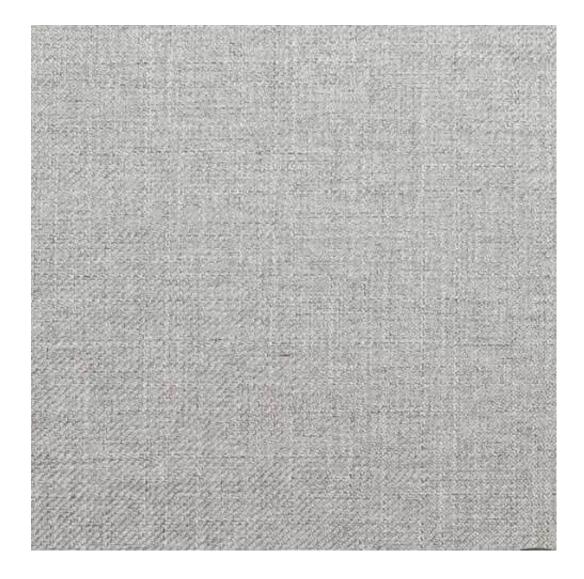

# **Product description**

Upholstered Bench Industrial Style LGM-5 HAMILTON-2803 | Width: 40 cm - 200 cm | Height: 40 cm - 50 cm | Depth: 30 cm - 40 cm |

Technical data

Product-Code:

| LGM-5                   |  |  |  |
|-------------------------|--|--|--|
| Catalogue number:       |  |  |  |
| 22355                   |  |  |  |
| Condition:              |  |  |  |
| New                     |  |  |  |
| Bench width:            |  |  |  |
| 40 cm - 200 cm          |  |  |  |
| Choose from parameter   |  |  |  |
| Bench height:           |  |  |  |
| 40 cm - 50 cm           |  |  |  |
| Choose from parameter   |  |  |  |
| Bench depth:            |  |  |  |
| 30 cm - 40 cm           |  |  |  |
| Choose from parameter   |  |  |  |
| Type of fabric:         |  |  |  |
| Choose from parameter   |  |  |  |
| Type of fabric (Photo): |  |  |  |
| HAMILTON-2803           |  |  |  |
|                         |  |  |  |
|                         |  |  |  |
|                         |  |  |  |

**Height**: 40 cm , 45 cm , 50 cm **Depth**: 30 cm , 35 cm , 40 cm

Type of fabric: HAMILTON-2803 (Photo), ANDRE-1300, ANDRE-1301, ANDRE-1302, ANDRE-1303, ANDRE-1304, ANDRE-1305, ANDRE-1306, ANDRE-1307, ANDRE-1308, ANDRE-1309, ANDRE-1310, ART-DECO-VELVET-01, ART-DECO-VELVET-02, ART-DECO-VELVET-03, ART-DECO-VELVET-04, ART-DECO-VELVET-05, ART-DECO-VELVET-06, ART-DECO-VELVET-07, ART-DECO-VELVET-08, ART-DECO-VELVET-09, ART-DECO-VELVET-10...11 (write a comment in order), ATOS-111, ATOS-112, ATOS-113, ATOS-114, ATOS-115, ATOS-116, ATOS-117, ATOS-118, ATOS-119, ATOS-120...126 (write a comment in order), AURORA-2480, AURORA-2481, AURORA-2482, AURORA-2483, AURORA-2484, AURORA-2485, AURORA-2486, AURORA-2487, AURORA-2488, AURORA-2489...2505 (write a comment in order), BALOO-2071, BALOO-2072, BALOO-2073, BALOO-2074, BALOO-2076, BALOO-2077, BALOO-2078, BALOO-2079, BALOO-2081, BALOO-2082...2089 (write a comment in order), BLACK-WHITE-VELVET-01, BLACK-WHITE-VELVET-02, BLACK-WHITE-VELVET-03, BLACK-WHITE-VELVET-04, BLACK-WHITE-VELVET-05, BLACK-WHITE-VELVET-06, BLACK-WHITE-VELVET-07, BLACK-WHITE-VELVET-08, BLACK-WHITE-VELVET-09, BLACK-WHITE-VELVET-09, BLOOM-02, BLOOM-03, BLOOM-04, BLOOM-05, BLOOM-06, BLOOM-07, BLOOM-08, BLOOM-09, BLOOM-10, BRAID-3001, BRAID-3002,