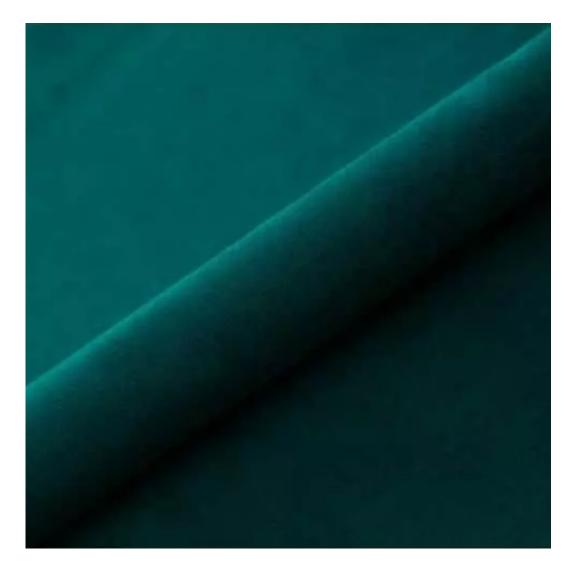

# **Product description**

Upholstered Bench Industrial Style LGM-5 HAMILTON-2803 | Width: 40 cm - 200 cm | Height: 40 cm - 50 cm | Depth: 30 cm - 40 cm |

Technical data

Product-Code:

| LGM-5                   |  |  |  |
|-------------------------|--|--|--|
| Catalogue number:       |  |  |  |
| 22355                   |  |  |  |
| Condition:              |  |  |  |
| New                     |  |  |  |
| Bench width:            |  |  |  |
| 40 cm - 200 cm          |  |  |  |
| Choose from parameter   |  |  |  |
| Bench height:           |  |  |  |
| 40 cm - 50 cm           |  |  |  |
| Choose from parameter   |  |  |  |
| Bench depth:            |  |  |  |
| 30 cm - 40 cm           |  |  |  |
| Choose from parameter   |  |  |  |
| Type of fabric:         |  |  |  |
| Choose from parameter   |  |  |  |
| Type of fabric (Photo): |  |  |  |
| HAMILTON-2803           |  |  |  |
|                         |  |  |  |
|                         |  |  |  |
|                         |  |  |  |

**Height**: 40 cm , 45 cm , 50 cm **Depth**: 30 cm , 35 cm , 40 cm

Type of fabric: HAMILTON-2803 (Photo), ANDRE-1300, ANDRE-1301, ANDRE-1302, ANDRE-1303, ANDRE-1304, ANDRE-1305, ANDRE-1306, ANDRE-1307, ANDRE-1308, ANDRE-1309, ANDRE-1310, ART-DECO-VELVET-01, ART-DECO-VELVET-02, ART-DECO-VELVET-03, ART-DECO-VELVET-04, ART-DECO-VELVET-05, ART-DECO-VELVET-06, ART-DECO-VELVET-07, ART-DECO-VELVET-08, ART-DECO-VELVET-09, ART-DECO-VELVET-10...11 (write a comment in order), ATOS-111, ATOS-112, ATOS-113, ATOS-114, ATOS-115, ATOS-116, ATOS-117, ATOS-118, ATOS-119, ATOS-120...126 (write a comment in order), AURORA-2480, AURORA-2481, AURORA-2482, AURORA-2483, AURORA-2484, AURORA-2485, AURORA-2486, AURORA-2487, AURORA-2488, AURORA-2489...2505 (write a comment in order), BALOO-2071, BALOO-2072, BALOO-2073, BALOO-2074, BALOO-2076, BALOO-2077, BALOO-2078, BALOO-2079, BALOO-2081, BALOO-2082...2089 (write a comment in order), BLACK-WHITE-VELVET-01, BLACK-WHITE-VELVET-02, BLACK-WHITE-VELVET-03, BLACK-WHITE-VELVET-04, BLACK-WHITE-VELVET-05, BLACK-WHITE-VELVET-06, BLACK-WHITE-VELVET-07, BLACK-WHITE-VELVET-08, BLACK-WHITE-VELVET-09, BLACK-WHITE-VELVET-09, BLOOM-02, BLOOM-03, BLOOM-04, BLOOM-05, BLOOM-06, BLOOM-07, BLOOM-08, BLOOM-09, BLOOM-10, BRAID-3001, BRAID-3002,