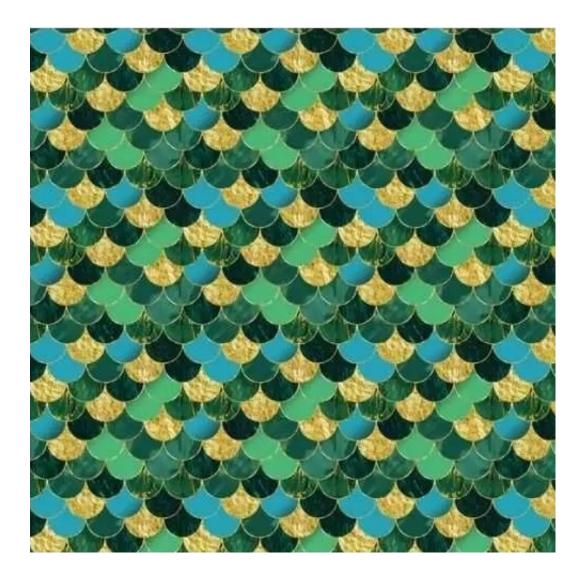

# **Product description**

Upholstered Bench Industrial Style LGM-5 HAMILTON-2803 | Width: 40 cm - 200 cm | Height: 40 cm - 50 cm | Depth: 30 cm - 40 cm |

Technical data

Product-Code:

| LGM-5                   |  |  |  |
|-------------------------|--|--|--|
| Catalogue number:       |  |  |  |
| 22355                   |  |  |  |
| Condition:              |  |  |  |
| New                     |  |  |  |
| Bench width:            |  |  |  |
| 40 cm - 200 cm          |  |  |  |
| Choose from parameter   |  |  |  |
| Bench height:           |  |  |  |
| 40 cm - 50 cm           |  |  |  |
| Choose from parameter   |  |  |  |
| Bench depth:            |  |  |  |
| 30 cm - 40 cm           |  |  |  |
| Choose from parameter   |  |  |  |
| Type of fabric:         |  |  |  |
| Choose from parameter   |  |  |  |
| Type of fabric (Photo): |  |  |  |
| HAMILTON-2803           |  |  |  |
|                         |  |  |  |
|                         |  |  |  |
|                         |  |  |  |

**Height**: 40 cm , 45 cm , 50 cm **Depth**: 30 cm , 35 cm , 40 cm

Type of fabric: HAMILTON-2803 (Photo), ANDRE-1300, ANDRE-1301, ANDRE-1302, ANDRE-1303, ANDRE-1304, ANDRE-1305, ANDRE-1306, ANDRE-1307, ANDRE-1308, ANDRE-1309, ANDRE-1310, ART-DECO-VELVET-01, ART-DECO-VELVET-02, ART-DECO-VELVET-03, ART-DECO-VELVET-04, ART-DECO-VELVET-05, ART-DECO-VELVET-06, ART-DECO-VELVET-07, ART-DECO-VELVET-08, ART-DECO-VELVET-09, ART-DECO-VELVET-10...11 (write a comment in order), ATOS-111, ATOS-112, ATOS-113, ATOS-114, ATOS-115, ATOS-116, ATOS-117, ATOS-118, ATOS-119, ATOS-120...126 (write a comment in order), AURORA-2480, AURORA-2481, AURORA-2482, AURORA-2483, AURORA-2484, AURORA-2485, AURORA-2486, AURORA-2487, AURORA-2488, AURORA-2489...2505 (write a comment in order), BALOO-2071, BALOO-2072, BALOO-2073, BALOO-2074, BALOO-2076, BALOO-2077, BALOO-2078, BALOO-2079, BALOO-2081, BALOO-2082...2089 (write a comment in order), BLACK-WHITE-VELVET-01, BLACK-WHITE-VELVET-02, BLACK-WHITE-VELVET-03, BLACK-WHITE-VELVET-04, BLACK-WHITE-VELVET-05, BLACK-WHITE-VELVET-06, BLACK-WHITE-VELVET-07, BLACK-WHITE-VELVET-08, BLACK-WHITE-VELVET-09, BLACK-WHITE-VELVET-09, BLOOM-02, BLOOM-03, BLOOM-04, BLOOM-05, BLOOM-06, BLOOM-07, BLOOM-08, BLOOM-09, BLOOM-10, BRAID-3001, BRAID-3002,