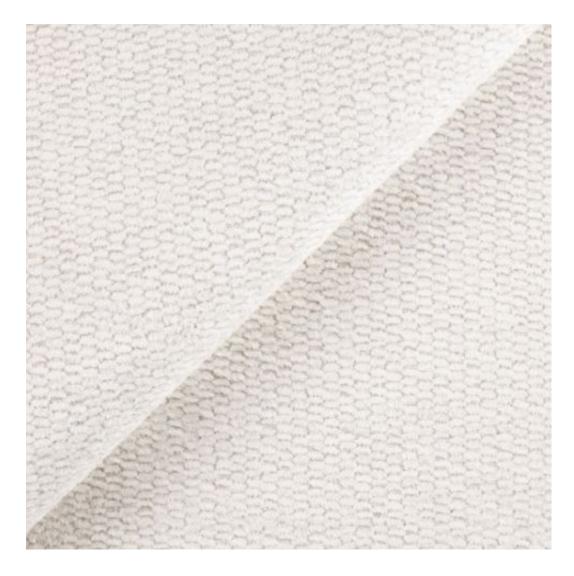

# **Product description**

Upholstered Bench Industrial Style LGM-5 HAMILTON-2803 | Width: 40 cm - 200 cm | Height: 40 cm - 50 cm | Depth: 30 cm - 40 cm |

Technical data

Product-Code:

| LGM-5                   |  |  |  |
|-------------------------|--|--|--|
| Catalogue number:       |  |  |  |
| 22355                   |  |  |  |
| Condition:              |  |  |  |
| New                     |  |  |  |
| Bench width:            |  |  |  |
| 40 cm - 200 cm          |  |  |  |
| Choose from parameter   |  |  |  |
| Bench height:           |  |  |  |
| 40 cm - 50 cm           |  |  |  |
| Choose from parameter   |  |  |  |
| Bench depth:            |  |  |  |
| 30 cm - 40 cm           |  |  |  |
| Choose from parameter   |  |  |  |
| Type of fabric:         |  |  |  |
| Choose from parameter   |  |  |  |
| Type of fabric (Photo): |  |  |  |
| HAMILTON-2803           |  |  |  |
|                         |  |  |  |
|                         |  |  |  |
|                         |  |  |  |

**Height**: 40 cm , 45 cm , 50 cm **Depth**: 30 cm , 35 cm , 40 cm

Type of fabric: HAMILTON-2803 (Photo), ANDRE-1300, ANDRE-1301, ANDRE-1302, ANDRE-1303, ANDRE-1304, ANDRE-1305, ANDRE-1306, ANDRE-1307, ANDRE-1308, ANDRE-1309, ANDRE-1310, ART-DECO-VELVET-01, ART-DECO-VELVET-02, ART-DECO-VELVET-03, ART-DECO-VELVET-04, ART-DECO-VELVET-05, ART-DECO-VELVET-06, ART-DECO-VELVET-07, ART-DECO-VELVET-08, ART-DECO-VELVET-09, ART-DECO-VELVET-10...11 (write a comment in order), ATOS-111, ATOS-112, ATOS-113, ATOS-114, ATOS-115, ATOS-116, ATOS-117, ATOS-118, ATOS-119, ATOS-120...126 (write a comment in order), AURORA-2480, AURORA-2481, AURORA-2482, AURORA-2483, AURORA-2484, AURORA-2485, AURORA-2486, AURORA-2487, AURORA-2488, AURORA-2489...2505 (write a comment in order), BALOO-2071, BALOO-2072, BALOO-2073, BALOO-2074, BALOO-2076, BALOO-2077, BALOO-2078, BALOO-2079, BALOO-2081, BALOO-2082...2089 (write a comment in order), BLACK-WHITE-VELVET-01, BLACK-WHITE-VELVET-02, BLACK-WHITE-VELVET-03, BLACK-WHITE-VELVET-04, BLACK-WHITE-VELVET-05, BLACK-WHITE-VELVET-06, BLACK-WHITE-VELVET-07, BLACK-WHITE-VELVET-08, BLACK-WHITE-VELVET-09, BLACK-WHITE-VELVET-09, BLOOM-02, BLOOM-03, BLOOM-04, BLOOM-05, BLOOM-06, BLOOM-07, BLOOM-08, BLOOM-09, BLOOM-10, BRAID-3001, BRAID-3002,