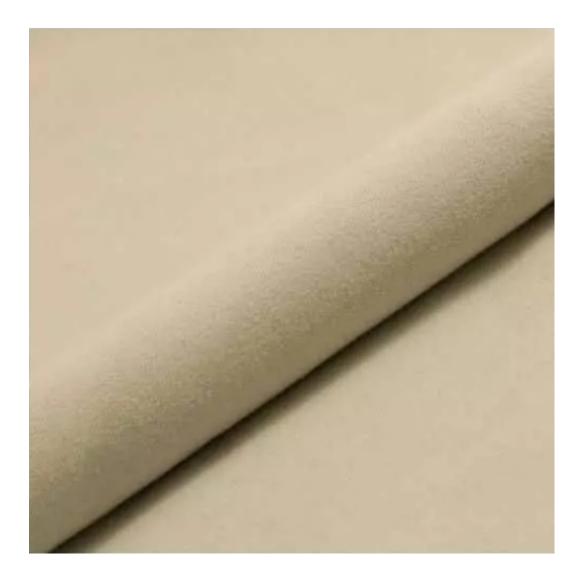

# **Product description**

Upholstered Bench Industrial Style LGM-5 HAMILTON-2802 | Width: 40 cm - 200 cm | Height: 40 cm - 50 cm | Depth: 30 cm - 40 cm |

Technical data

Product-Code:

| LGM-5                   |  |  |  |
|-------------------------|--|--|--|
| Catalogue number:       |  |  |  |
| 22354                   |  |  |  |
| Condition:              |  |  |  |
| New                     |  |  |  |
| Bench width:            |  |  |  |
| 40 cm - 200 cm          |  |  |  |
| Choose from parameter   |  |  |  |
| Bench height:           |  |  |  |
| 40 cm - 50 cm           |  |  |  |
| Choose from parameter   |  |  |  |
| Bench depth:            |  |  |  |
| 30 cm - 40 cm           |  |  |  |
| Choose from parameter   |  |  |  |
| Type of fabric:         |  |  |  |
| Choose from parameter   |  |  |  |
| Type of fabric (Photo): |  |  |  |
| HAMILTON-2802           |  |  |  |
|                         |  |  |  |
|                         |  |  |  |
|                         |  |  |  |

We offer the largest selection of seat fabrics!

Click on fabric name and discover all fabric selection.

ANDRE

ART-DECO-VELVET

ATOS-ECO-LEATHER

AURORA

BALOO

BLACK-WHITE-VELVET

FLORENCE-ECO-LEATHER

FLOWER-VELVET

FUSHION-ECO-LEATHER

GEODY

**HAMILTON** 

**HEXAGON-VELVET** 

HOLD-ME

**HUSK-VELVET** 