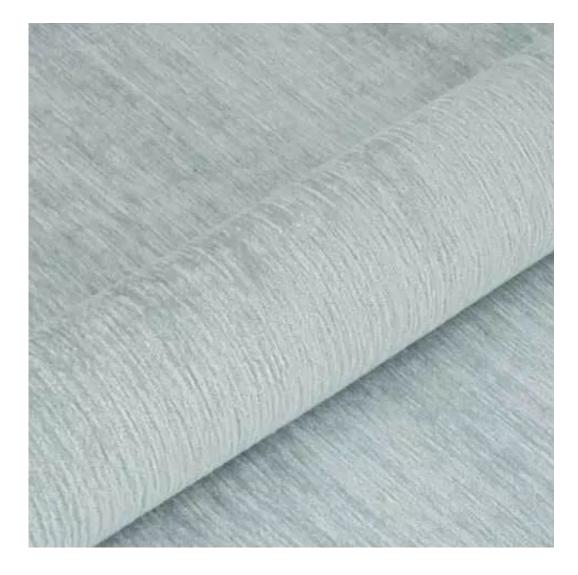

# **Product description**

Upholstered Bench Industrial Style LGM-5 HAMILTON-2802 | Width: 40 cm - 200 cm | Height: 40 cm - 50 cm | Depth: 30 cm - 40 cm |

Technical data

Product-Code:

| LGM-5                   |  |  |  |
|-------------------------|--|--|--|
| Catalogue number:       |  |  |  |
| 22354                   |  |  |  |
| Condition:              |  |  |  |
| New                     |  |  |  |
| Bench width:            |  |  |  |
| 40 cm - 200 cm          |  |  |  |
| Choose from parameter   |  |  |  |
| Bench height:           |  |  |  |
| 40 cm - 50 cm           |  |  |  |
| Choose from parameter   |  |  |  |
| Bench depth:            |  |  |  |
| 30 cm - 40 cm           |  |  |  |
| Choose from parameter   |  |  |  |
| Type of fabric:         |  |  |  |
| Choose from parameter   |  |  |  |
| Type of fabric (Photo): |  |  |  |
| HAMILTON-2802           |  |  |  |
|                         |  |  |  |
|                         |  |  |  |
|                         |  |  |  |

FLORENCE-ECO-LEATHER

FLOWER-VELVET

FUSHION-ECO-LEATHER

GEODY

**HAMILTON** 

**HEXAGON-VELVET** 

HOLD-ME

**HUSK-VELVET** 