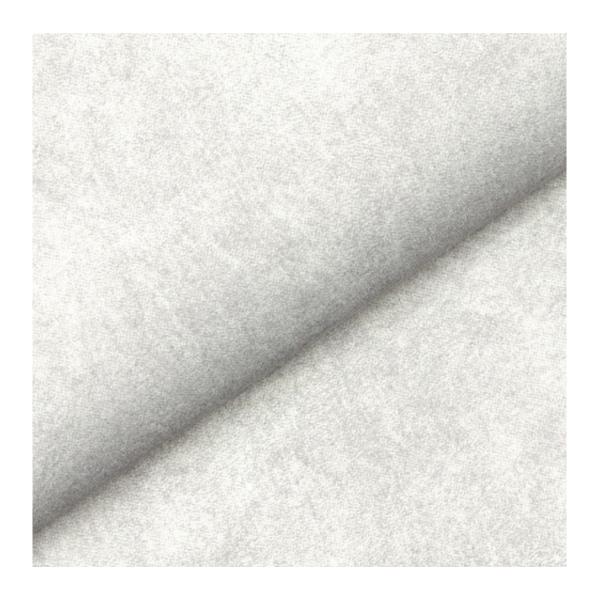

# **Product description**

Upholstered Bench Industrial Style LGM-5 HAMILTON-2802 | Width: 40 cm - 200 cm | Height: 40 cm - 50 cm | Depth: 30 cm - 40 cm |

Technical data

Product-Code:

| LGM-5                   |  |  |  |
|-------------------------|--|--|--|
| Catalogue number:       |  |  |  |
| 22354                   |  |  |  |
| Condition:              |  |  |  |
| New                     |  |  |  |
| Bench width:            |  |  |  |
| 40 cm - 200 cm          |  |  |  |
| Choose from parameter   |  |  |  |
| Bench height:           |  |  |  |
| 40 cm - 50 cm           |  |  |  |
| Choose from parameter   |  |  |  |
| Bench depth:            |  |  |  |
| 30 cm - 40 cm           |  |  |  |
| Choose from parameter   |  |  |  |
| Type of fabric:         |  |  |  |
| Choose from parameter   |  |  |  |
| Type of fabric (Photo): |  |  |  |
| HAMILTON-2802           |  |  |  |
|                         |  |  |  |
|                         |  |  |  |
|                         |  |  |  |

FLORENCE-ECO-LEATHER

FLOWER-VELVET

FUSHION-ECO-LEATHER

GEODY

**HAMILTON** 

**HEXAGON-VELVET** 

HOLD-ME

**HUSK-VELVET** 