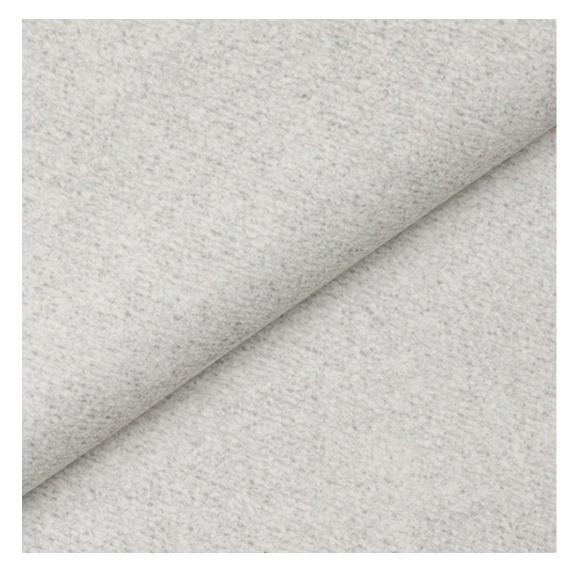

# **Product description**

Upholstered Bench Industrial Style LGM-5 HAMILTON-2802 | Width: 40 cm - 200 cm | Height: 40 cm - 50 cm | Depth: 30 cm - 40 cm |

Technical data

Product-Code:

| LGM-5                   |  |  |  |
|-------------------------|--|--|--|
| Catalogue number:       |  |  |  |
| 22354                   |  |  |  |
| Condition:              |  |  |  |
| New                     |  |  |  |
| Bench width:            |  |  |  |
| 40 cm - 200 cm          |  |  |  |
| Choose from parameter   |  |  |  |
| Bench height:           |  |  |  |
| 40 cm - 50 cm           |  |  |  |
| Choose from parameter   |  |  |  |
| Bench depth:            |  |  |  |
| 30 cm - 40 cm           |  |  |  |
| Choose from parameter   |  |  |  |
| Type of fabric:         |  |  |  |
| Choose from parameter   |  |  |  |
| Type of fabric (Photo): |  |  |  |
| HAMILTON-2802           |  |  |  |
|                         |  |  |  |
|                         |  |  |  |
|                         |  |  |  |

**Height**: 40 cm , 45 cm , 50 cm **Depth**: 30 cm , 35 cm , 40 cm

Type of fabric: HAMILTON-2802 (Photo), ANDRE-1300, ANDRE-1301, ANDRE-1302, ANDRE-1303, ANDRE-1304, ANDRE-1305, ANDRE-1306, ANDRE-1307, ANDRE-1308, ANDRE-1309, ANDRE-1310, ART-DECO-VELVET-01, ART-DECO-VELVET-02, ART-DECO-VELVET-03, ART-DECO-VELVET-04, ART-DECO-VELVET-05, ART-DECO-VELVET-06, ART-DECO-VELVET-07, ART-DECO-VELVET-08, ART-DECO-VELVET-09, ART-DECO-VELVET-10...11 (write a comment in order), ATOS-111, ATOS-112, ATOS-113, ATOS-114, ATOS-115, ATOS-116, ATOS-117, ATOS-118, ATOS-119, ATOS-120...126 (write a comment in order), AURORA-2480, AURORA-2481, AURORA-2482, AURORA-2483, AURORA-2484, AURORA-2485, AURORA-2486, AURORA-2487, AURORA-2488, AURORA-2489...2505 (write a comment in order), BALOO-2071, BALOO-2072, BALOO-2073, BALOO-2074, BALOO-2076, BALOO-2077, BALOO-2078, BALOO-2079, BALOO-2081, BALOO-2082...2089 (write a comment in order), BLACK-WHITE-VELVET-01, BLACK-WHITE-VELVET-02, BLACK-WHITE-VELVET-03, BLACK-WHITE-VELVET-04, BLACK-WHITE-VELVET-05, BLACK-WHITE-VELVET-06, BLACK-WHITE-VELVET-07, BLACK-WHITE-VELVET-08, BLACK-WHITE-VELVET-09, BLACK-WHITE-VELVET-09, BLOOM-02, BLOOM-03, BLOOM-04, BLOOM-05, BLOOM-06, BLOOM-07, BLOOM-08, BLOOM-09, BLOOM-10, BRAID-3001, BRAID-3002,