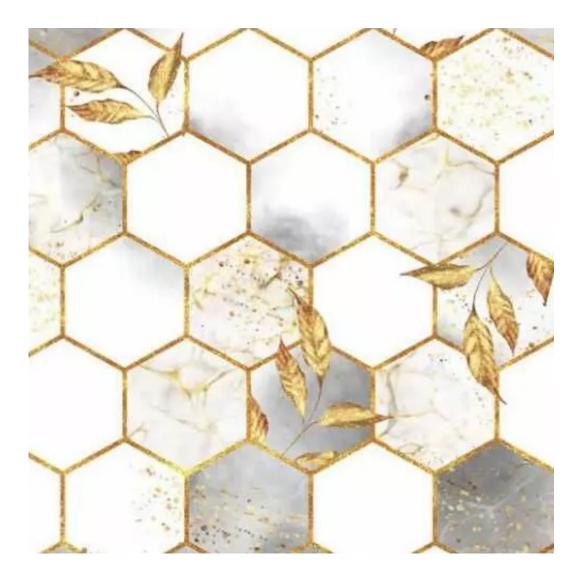

# **Product description**

Upholstered Bench Industrial Style LGM-5 HAMILTON-2802 | Width: 40 cm - 200 cm | Height: 40 cm - 50 cm | Depth: 30 cm - 40 cm |

Technical data

Product-Code:

| LGM-5                   |  |  |  |
|-------------------------|--|--|--|
| Catalogue number:       |  |  |  |
| 22354                   |  |  |  |
| Condition:              |  |  |  |
| New                     |  |  |  |
| Bench width:            |  |  |  |
| 40 cm - 200 cm          |  |  |  |
| Choose from parameter   |  |  |  |
| Bench height:           |  |  |  |
| 40 cm - 50 cm           |  |  |  |
| Choose from parameter   |  |  |  |
| Bench depth:            |  |  |  |
| 30 cm - 40 cm           |  |  |  |
| Choose from parameter   |  |  |  |
| Type of fabric:         |  |  |  |
| Choose from parameter   |  |  |  |
| Type of fabric (Photo): |  |  |  |
| HAMILTON-2802           |  |  |  |
|                         |  |  |  |
|                         |  |  |  |
|                         |  |  |  |

**Height**: 40 cm , 45 cm , 50 cm **Depth**: 30 cm , 35 cm , 40 cm

Type of fabric: HAMILTON-2802 (Photo), ANDRE-1300, ANDRE-1301, ANDRE-1302, ANDRE-1303, ANDRE-1304, ANDRE-1305, ANDRE-1306, ANDRE-1307, ANDRE-1308, ANDRE-1309, ANDRE-1310, ART-DECO-VELVET-01, ART-DECO-VELVET-02, ART-DECO-VELVET-03, ART-DECO-VELVET-04, ART-DECO-VELVET-05, ART-DECO-VELVET-06, ART-DECO-VELVET-07, ART-DECO-VELVET-08, ART-DECO-VELVET-09, ART-DECO-VELVET-10...11 (write a comment in order), ATOS-111, ATOS-112, ATOS-113, ATOS-114, ATOS-115, ATOS-116, ATOS-117, ATOS-118, ATOS-119, ATOS-120...126 (write a comment in order), AURORA-2480, AURORA-2481, AURORA-2482, AURORA-2483, AURORA-2484, AURORA-2485, AURORA-2486, AURORA-2487, AURORA-2488, AURORA-2489...2505 (write a comment in order), BALOO-2071, BALOO-2072, BALOO-2073, BALOO-2074, BALOO-2076, BALOO-2077, BALOO-2078, BALOO-2079, BALOO-2081, BALOO-2082...2089 (write a comment in order), BLACK-WHITE-VELVET-01, BLACK-WHITE-VELVET-02, BLACK-WHITE-VELVET-03, BLACK-WHITE-VELVET-04, BLACK-WHITE-VELVET-05, BLACK-WHITE-VELVET-06, BLACK-WHITE-VELVET-07, BLACK-WHITE-VELVET-08, BLACK-WHITE-VELVET-09, BLACK-WHITE-VELVET-09, BLOOM-02, BLOOM-03, BLOOM-04, BLOOM-05, BLOOM-06, BLOOM-07, BLOOM-08, BLOOM-09, BLOOM-10, BRAID-3001, BRAID-3002,