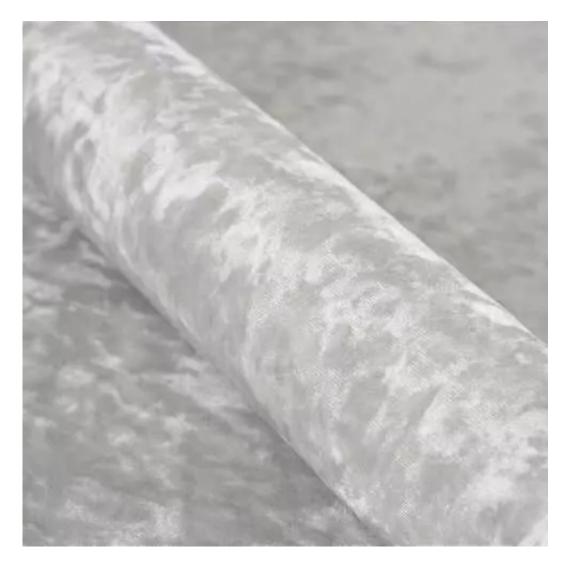

# **Product description**

Upholstered Bench Industrial Style LGM-5 HAMILTON-2802 | Width: 40 cm - 200 cm | Height: 40 cm - 50 cm | Depth: 30 cm - 40 cm |

Technical data

Product-Code:

| LGM-5                   |  |  |  |
|-------------------------|--|--|--|
| Catalogue number:       |  |  |  |
| 22354                   |  |  |  |
| Condition:              |  |  |  |
| New                     |  |  |  |
| Bench width:            |  |  |  |
| 40 cm - 200 cm          |  |  |  |
| Choose from parameter   |  |  |  |
| Bench height:           |  |  |  |
| 40 cm - 50 cm           |  |  |  |
| Choose from parameter   |  |  |  |
| Bench depth:            |  |  |  |
| 30 cm - 40 cm           |  |  |  |
| Choose from parameter   |  |  |  |
| Type of fabric:         |  |  |  |
| Choose from parameter   |  |  |  |
| Type of fabric (Photo): |  |  |  |
| HAMILTON-2802           |  |  |  |
|                         |  |  |  |
|                         |  |  |  |
|                         |  |  |  |

**Height**: 40 cm , 45 cm , 50 cm **Depth**: 30 cm , 35 cm , 40 cm

Type of fabric: HAMILTON-2802 (Photo), ANDRE-1300, ANDRE-1301, ANDRE-1302, ANDRE-1303, ANDRE-1304, ANDRE-1305, ANDRE-1306, ANDRE-1307, ANDRE-1308, ANDRE-1309, ANDRE-1310, ART-DECO-VELVET-01, ART-DECO-VELVET-02, ART-DECO-VELVET-03, ART-DECO-VELVET-04, ART-DECO-VELVET-05, ART-DECO-VELVET-06, ART-DECO-VELVET-07, ART-DECO-VELVET-08, ART-DECO-VELVET-09, ART-DECO-VELVET-10...11 (write a comment in order), ATOS-111, ATOS-112, ATOS-113, ATOS-114, ATOS-115, ATOS-116, ATOS-117, ATOS-118, ATOS-119, ATOS-120...126 (write a comment in order), AURORA-2480, AURORA-2481, AURORA-2482, AURORA-2483, AURORA-2484, AURORA-2485, AURORA-2486, AURORA-2487, AURORA-2488, AURORA-2489...2505 (write a comment in order), BALOO-2071, BALOO-2072, BALOO-2073, BALOO-2074, BALOO-2076, BALOO-2077, BALOO-2078, BALOO-2079, BALOO-2081, BALOO-2082...2089 (write a comment in order), BLACK-WHITE-VELVET-01, BLACK-WHITE-VELVET-02, BLACK-WHITE-VELVET-03, BLACK-WHITE-VELVET-04, BLACK-WHITE-VELVET-05, BLACK-WHITE-VELVET-06, BLACK-WHITE-VELVET-07, BLACK-WHITE-VELVET-08, BLACK-WHITE-VELVET-09, BLACK-WHITE-VELVET-09, BLOOM-02, BLOOM-03, BLOOM-04, BLOOM-05, BLOOM-06, BLOOM-07, BLOOM-08, BLOOM-09, BLOOM-10, BRAID-3001, BRAID-3002,