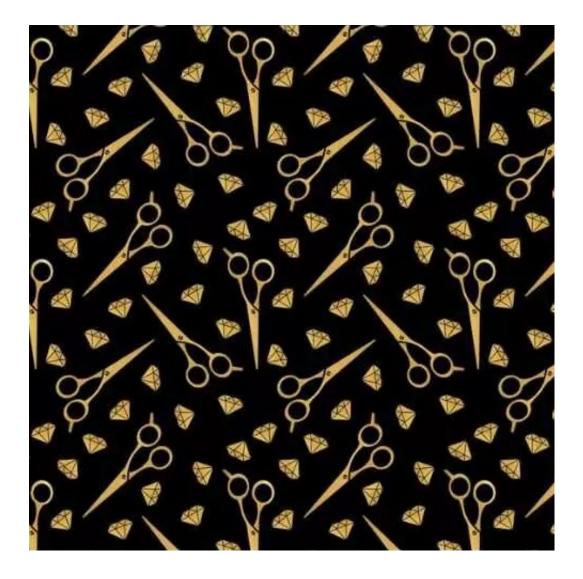

# **Product description**

Upholstered Bench Industrial Style LGM-5 HAMILTON-2802 | Width: 40 cm - 200 cm | Height: 40 cm - 50 cm | Depth: 30 cm - 40 cm |

Technical data

Product-Code:

| LGM-5                   |  |  |  |
|-------------------------|--|--|--|
| Catalogue number:       |  |  |  |
| 22354                   |  |  |  |
| Condition:              |  |  |  |
| New                     |  |  |  |
| Bench width:            |  |  |  |
| 40 cm - 200 cm          |  |  |  |
| Choose from parameter   |  |  |  |
| Bench height:           |  |  |  |
| 40 cm - 50 cm           |  |  |  |
| Choose from parameter   |  |  |  |
| Bench depth:            |  |  |  |
| 30 cm - 40 cm           |  |  |  |
| Choose from parameter   |  |  |  |
| Type of fabric:         |  |  |  |
| Choose from parameter   |  |  |  |
| Type of fabric (Photo): |  |  |  |
| HAMILTON-2802           |  |  |  |
|                         |  |  |  |
|                         |  |  |  |
|                         |  |  |  |

FLORENCE-ECO-LEATHER

FLOWER-VELVET

FUSHION-ECO-LEATHER

GEODY

**HAMILTON** 

**HEXAGON-VELVET** 

HOLD-ME

**HUSK-VELVET** 